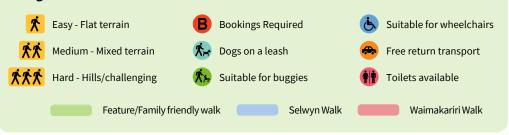

## Icon guide

Friday 11 October 2019

Beachside to Eastside

| Sunday 6 October 2019                                                                                                                                                                                                        |                                                                                                                                                                                                                                                                                                                                                                                                                                                                                                                                                                                                                                                                                                                                                                                                                                                                                                                                                                                                                                                                                                                                                                                                                                                                                                                                                                                                                                                                                                                                                                                                                                                                                                                                                                                                                                                                                                                                                                                                                                                                                                                                       |
|------------------------------------------------------------------------------------------------------------------------------------------------------------------------------------------------------------------------------|---------------------------------------------------------------------------------------------------------------------------------------------------------------------------------------------------------------------------------------------------------------------------------------------------------------------------------------------------------------------------------------------------------------------------------------------------------------------------------------------------------------------------------------------------------------------------------------------------------------------------------------------------------------------------------------------------------------------------------------------------------------------------------------------------------------------------------------------------------------------------------------------------------------------------------------------------------------------------------------------------------------------------------------------------------------------------------------------------------------------------------------------------------------------------------------------------------------------------------------------------------------------------------------------------------------------------------------------------------------------------------------------------------------------------------------------------------------------------------------------------------------------------------------------------------------------------------------------------------------------------------------------------------------------------------------------------------------------------------------------------------------------------------------------------------------------------------------------------------------------------------------------------------------------------------------------------------------------------------------------------------------------------------------------------------------------------------------------------------------------------------------|
| Brooklands Lagoon Wetland<br>and Wildlife                                                                                                                                                                                    | <mark>. K. K.</mark> 🌆                                                                                                                                                                                                                                                                                                                                                                                                                                                                                                                                                                                                                                                                                                                                                                                                                                                                                                                                                                                                                                                                                                                                                                                                                                                                                                                                                                                                                                                                                                                                                                                                                                                                                                                                                                                                                                                                                                                                                                                                                                                                                                                |
| Silverstream Reserve West<br>Walk, Clarkville                                                                                                                                                                                | <mark>🕅 🗞 ท</mark>                                                                                                                                                                                                                                                                                                                                                                                                                                                                                                                                                                                                                                                                                                                                                                                                                                                                                                                                                                                                                                                                                                                                                                                                                                                                                                                                                                                                                                                                                                                                                                                                                                                                                                                                                                                                                                                                                                                                                                                                                                                                                                                    |
| The Generation Game<br>- Travis Wetland                                                                                                                                                                                      | <mark>🕅 🗞 ท</mark>                                                                                                                                                                                                                                                                                                                                                                                                                                                                                                                                                                                                                                                                                                                                                                                                                                                                                                                                                                                                                                                                                                                                                                                                                                                                                                                                                                                                                                                                                                                                                                                                                                                                                                                                                                                                                                                                                                                                                                                                                                                                                                                    |
| Christchurch 360 Trail in 8 days                                                                                                                                                                                             | <b>於於於 B 🖚</b>                                                                                                                                                                                                                                                                                                                                                                                                                                                                                                                                                                                                                                                                                                                                                                                                                                                                                                                                                                                                                                                                                                                                                                                                                                                                                                                                                                                                                                                                                                                                                                                                                                                                                                                                                                                                                                                                                                                                                                                                                                                                                                                        |
| SCAPE Public Art Walkway                                                                                                                                                                                                     | 🏌 B 🏇 🏷                                                                                                                                                                                                                                                                                                                                                                                                                                                                                                                                                                                                                                                                                                                                                                                                                                                                                                                                                                                                                                                                                                                                                                                                                                                                                                                                                                                                                                                                                                                                                                                                                                                                                                                                                                                                                                                                                                                                                                                                                                                                                                                               |
| Bellbirds and Bush Walk<br>- Port Hills                                                                                                                                                                                      | <u>ŕŕ</u> 👬                                                                                                                                                                                                                                                                                                                                                                                                                                                                                                                                                                                                                                                                                                                                                                                                                                                                                                                                                                                                                                                                                                                                                                                                                                                                                                                                                                                                                                                                                                                                                                                                                                                                                                                                                                                                                                                                                                                                                                                                                                                                                                                           |
| Monday 7 October 2019                                                                                                                                                                                                        |                                                                                                                                                                                                                                                                                                                                                                                                                                                                                                                                                                                                                                                                                                                                                                                                                                                                                                                                                                                                                                                                                                                                                                                                                                                                                                                                                                                                                                                                                                                                                                                                                                                                                                                                                                                                                                                                                                                                                                                                                                                                                                                                       |
| Rawhiti Roam                                                                                                                                                                                                                 | 1 1 1 1 1 1 1 1 1 1 1 1 1 1 1 1 1 1 1 1                                                                                                                                                                                                                                                                                                                                                                                                                                                                                                                                                                                                                                                                                                                                                                                                                                                                                                                                                                                                                                                                                                                                                                                                                                                                                                                                                                                                                                                                                                                                                                                                                                                                                                                                                                                                                                                                                                                                                                                                                                                                                               |
|                                                                                                                                                                                                                              |                                                                                                                                                                                                                                                                                                                                                                                                                                                                                                                                                                                                                                                                                                                                                                                                                                                                                                                                                                                                                                                                                                                                                                                                                                                                                                                                                                                                                                                                                                                                                                                                                                                                                                                                                                                                                                                                                                                                                                                                                                                                                                                                       |
| Tuesday 8 October 2019                                                                                                                                                                                                       | )                                                                                                                                                                                                                                                                                                                                                                                                                                                                                                                                                                                                                                                                                                                                                                                                                                                                                                                                                                                                                                                                                                                                                                                                                                                                                                                                                                                                                                                                                                                                                                                                                                                                                                                                                                                                                                                                                                                                                                                                                                                                                                                                     |
| Tuesday 8 October 2019<br>Kura Tāwhiti/Castle Hill<br>Treasures                                                                                                                                                              | ·                                                                                                                                                                                                                                                                                                                                                                                                                                                                                                                                                                                                                                                                                                                                                                                                                                                                                                                                                                                                                                                                                                                                                                                                                                                                                                                                                                                                                                                                                                                                                                                                                                                                                                                                                                                                                                                                                                                                                                                                                                                                                                                                     |
| Kura Tāwhiti/Castle Hill                                                                                                                                                                                                     |                                                                                                                                                                                                                                                                                                                                                                                                                                                                                                                                                                                                                                                                                                                                                                                                                                                                                                                                                                                                                                                                                                                                                                                                                                                                                                                                                                                                                                                                                                                                                                                                                                                                                                                                                                                                                                                                                                                                                                                                                                                                                                                                       |
| Kura Tāwhiti/Castle Hill<br>Treasures<br>Pukeko Stomp                                                                                                                                                                        | <u> </u>                                                                                                                                                                                                                                                                                                                                                                                                                                                                                                                                                                                                                                                                                                                                                                                                                                                                                                                                                                                                                                                                                                                                                                                                                                                                                                                                                                                                                                                                                                                                                                                                                                                                                                                                                                                                                                                                                                                                                                                                                                                                                                                              |
| Kura Tāwhiti/Castle Hill<br>Treasures<br>Pukeko Stomp<br>- MacLeans Island<br>Wookie Walk at Tūhaitara                                                                                                                       | <u>⊼⊼</u> В∰<br><u>⊼</u> В ‰ ‰ ∰                                                                                                                                                                                                                                                                                                                                                                                                                                                                                                                                                                                                                                                                                                                                                                                                                                                                                                                                                                                                                                                                                                                                                                                                                                                                                                                                                                                                                                                                                                                                                                                                                                                                                                                                                                                                                                                                                                                                                                                                                                                                                                      |
| Kura Tāwhiti/Castle Hill<br>Treasures<br>Pukeko Stomp<br>- MacLeans Island<br>Wookie Walk at Tūhaitara<br>Coastal Park<br>Twilight River Bird Discovery                                                                      | ★ B 参 本 前<br>★ B 参 本 前<br>★ 本 前<br>★ 本 前<br>★ 本 前                                                                                                                                                                                                                                                                                                                                                                                                                                                                                                                                                                                                                                                                                                                                                                                                                                                                                                                                                                                                                                                                                                                                                                                                                                                                                                                                                                                                                                                                                                                                                                                                                                                                                                                                                                                                                                                                                                                                                                                                                                                                                     |
| Kura Tāwhiti/Castle Hill<br>Treasures<br>Pukeko Stomp<br>- MacLeans Island<br>Wookie Walk at Tūhaitara<br>Coastal Park<br>Twilight River Bird Discovery<br>- Ashley River                                                    | ★ B 参 本 前<br>★ B 参 本 前<br>★ 本 前<br>★ 本 前<br>★ 本 前                                                                                                                                                                                                                                                                                                                                                                                                                                                                                                                                                                                                                                                                                                                                                                                                                                                                                                                                                                                                                                                                                                                                                                                                                                                                                                                                                                                                                                                                                                                                                                                                                                                                                                                                                                                                                                                                                                                                                                                                                                                                                     |
| Kura Tāwhiti/Castle Hill<br>Treasures<br>Pukeko Stomp<br>- MacLeans Island<br>Wookie Walk at Tūhaitara<br>Coastal Park<br>Twilight River Bird Discovery<br>- Ashley River<br>Wednesday 9 October 2<br>Blast from the Past on | <ul> <li>★ ● ●</li> <li>★ ● か か ●</li> <li>★ ● か か ●</li> <li>★ か ●</li> <li>★ か ●</li> <li>★ か ●</li> <li>●</li> <li></li></ul> |