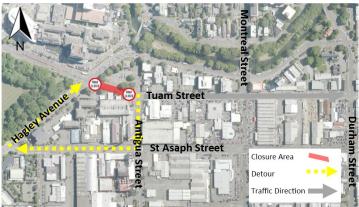

#### Monday 5 January 2015 to 8 January 2015

We will be working on Tuam Street, between Antigua Street and the Hospital Corner. This work will involve removing line marking and re-painting line marking. This will convert Tuam Street to oneway traffic, travelling east towards the city.

Traffic Impacts:

Tuam Street will be closed to traffic between Antigua Street and Hospital Coner.

Vehicle access to business employees will be maintained as much as possible by traffic controllers on site.

### Where we are working:

Sourced from LINZ data, Crown Copyright reserved