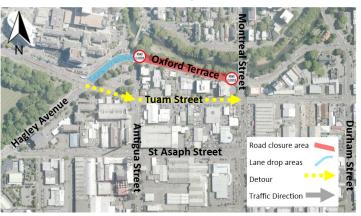

#### **Thursday 8 January 2015**

We will be working on Oxford Terrace, between Hospital Corner and Montreal Street. This work will involve removing line marking and re-painting line marking.

### **Traffic Impacts:**

There will be lane drops on Oxford Terrace, between <u>Hospital Coner</u> and <u>Antigua Street</u> from 8 January 2015 to 12 January 2015.

Oxford Terrace will be closed between Antigua Street and Montreal Street from 12 January 2015 to 16 January 2015.

Vehicle access to business employees will be maintained as much as possible by traffic controllers on site.

## Where we are working:

Sourced from LINZ data, Crown Copyright reserved