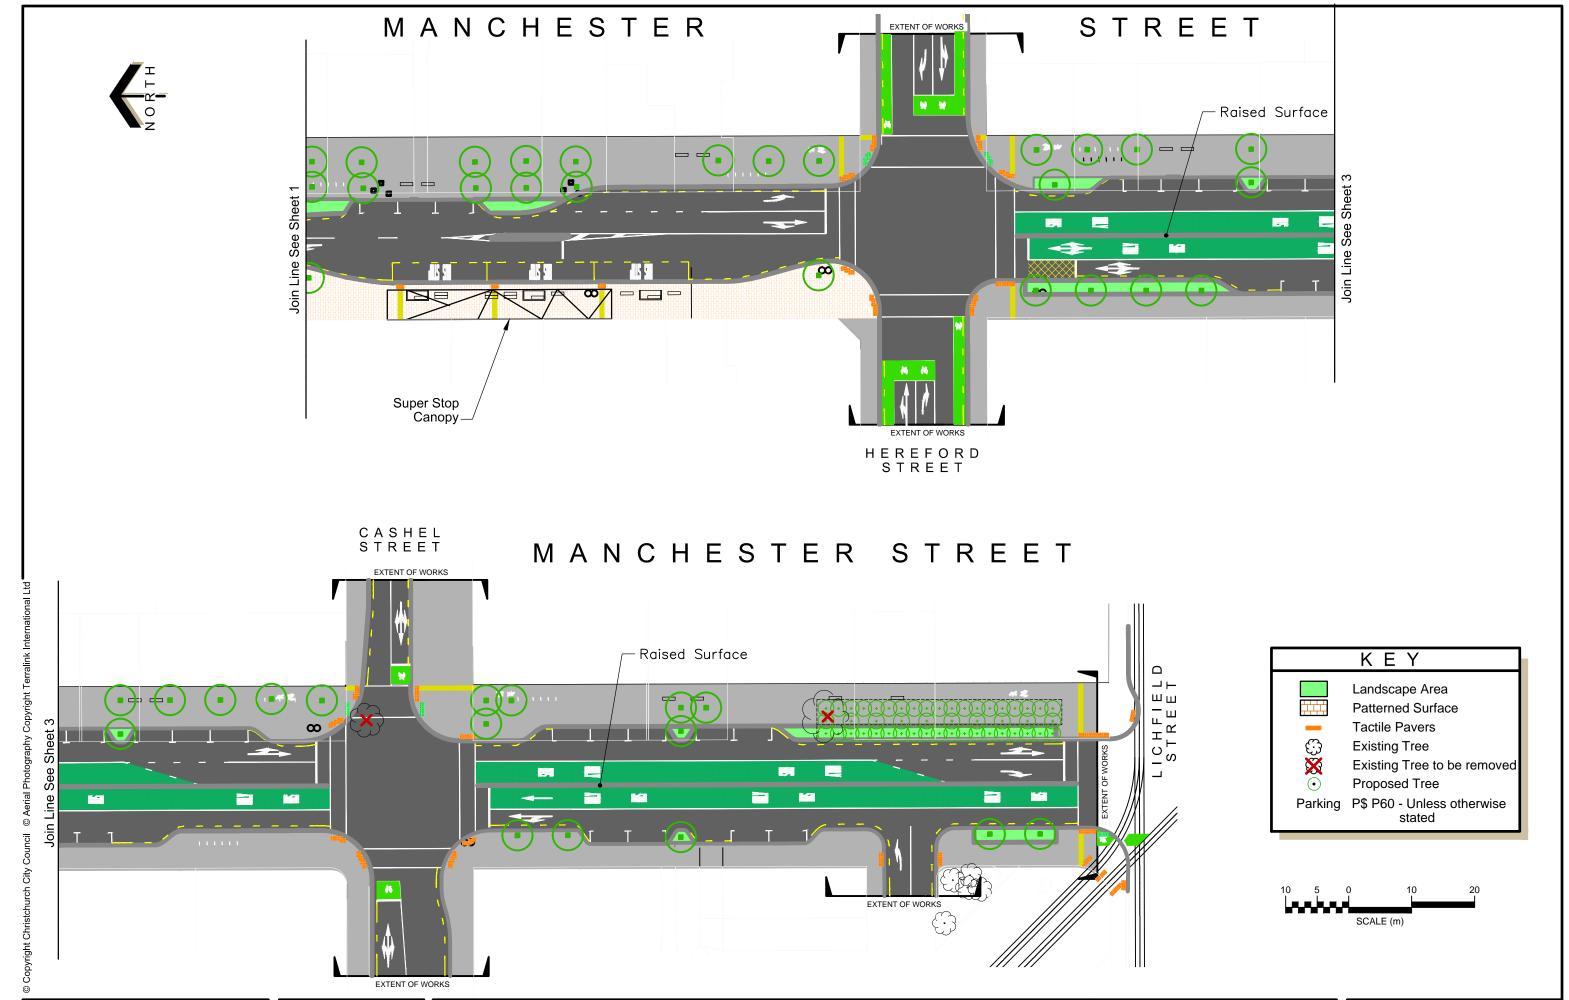

Original Plan Size: A3

ISSUE.2 04/08/2015

Sheet 1 of 2 TP340701

Manchester Street
An Accessible City
For Council Approval

Original Plan Size: A3

ISSUE.2 04/08/2015

Sheet 2 of 2 TP340701