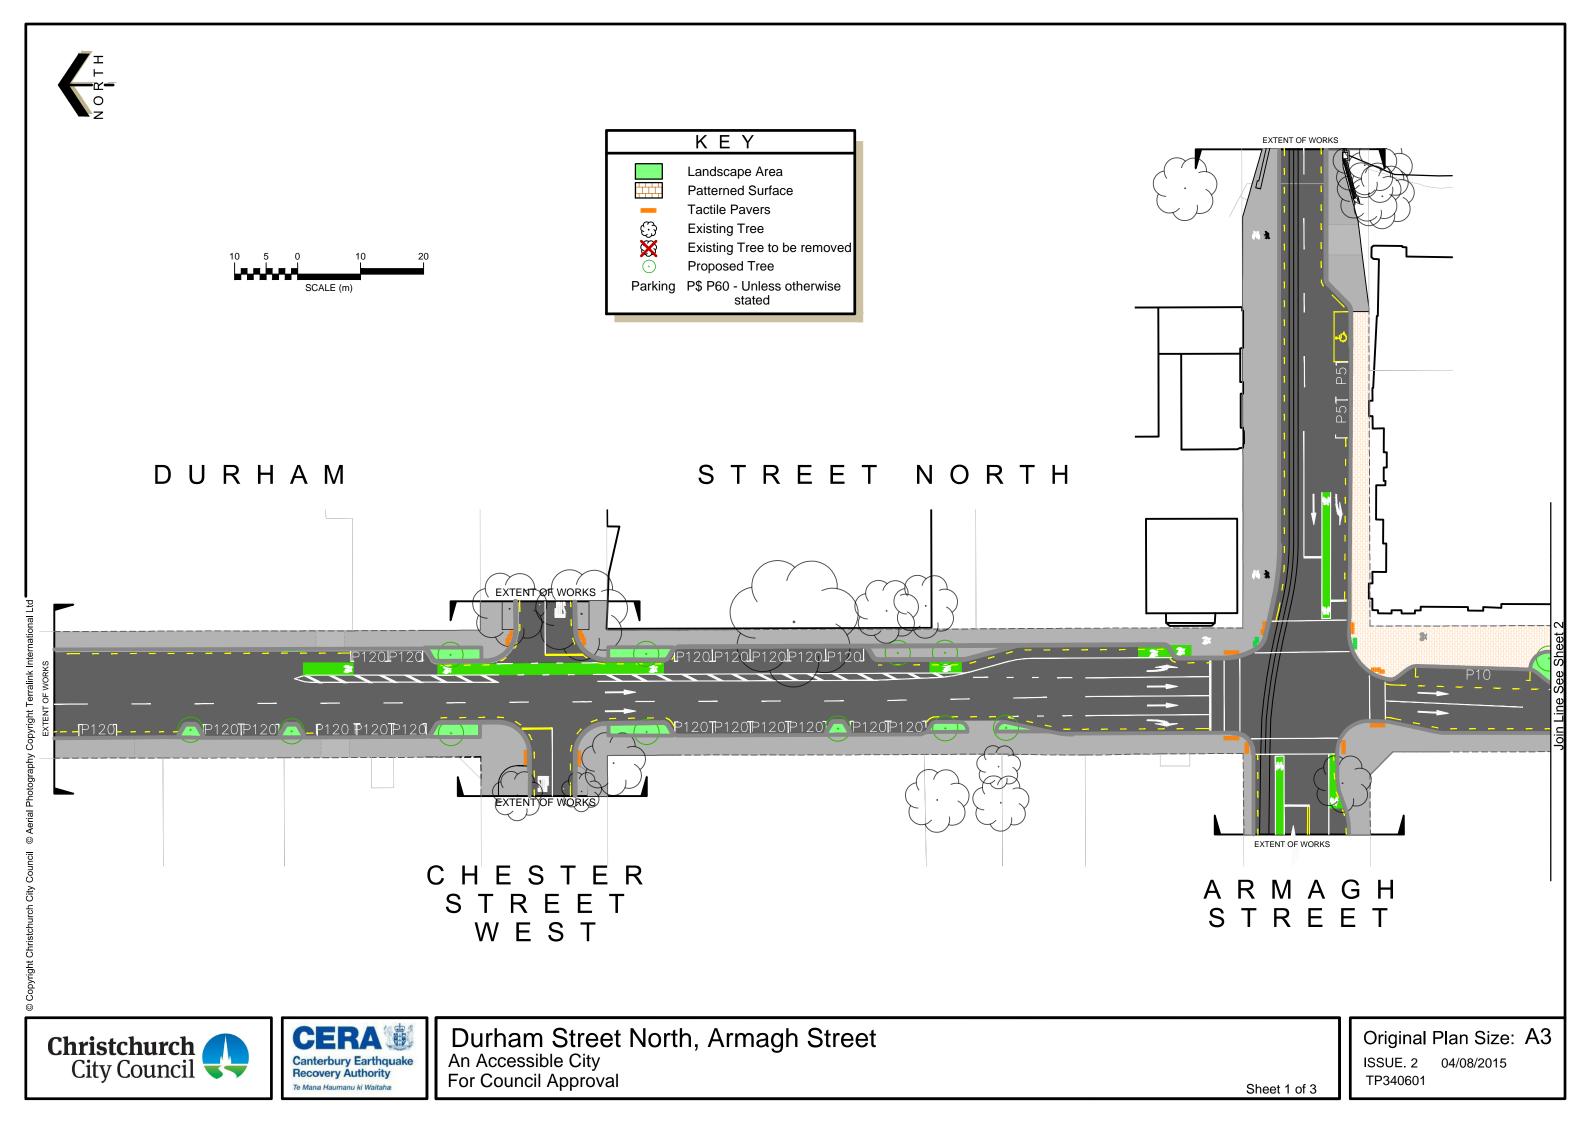

TP340801

Sheet 2 of 3

Durham Street North, Cambridge Terrace, Durham Street South, Tuam St An Accessible City For Council Approval

ISSUE.2 04/08/2015 TP340601

Original Plan Size: A3

Durham Street South, Tuam Street An Accessible City For Council Approval