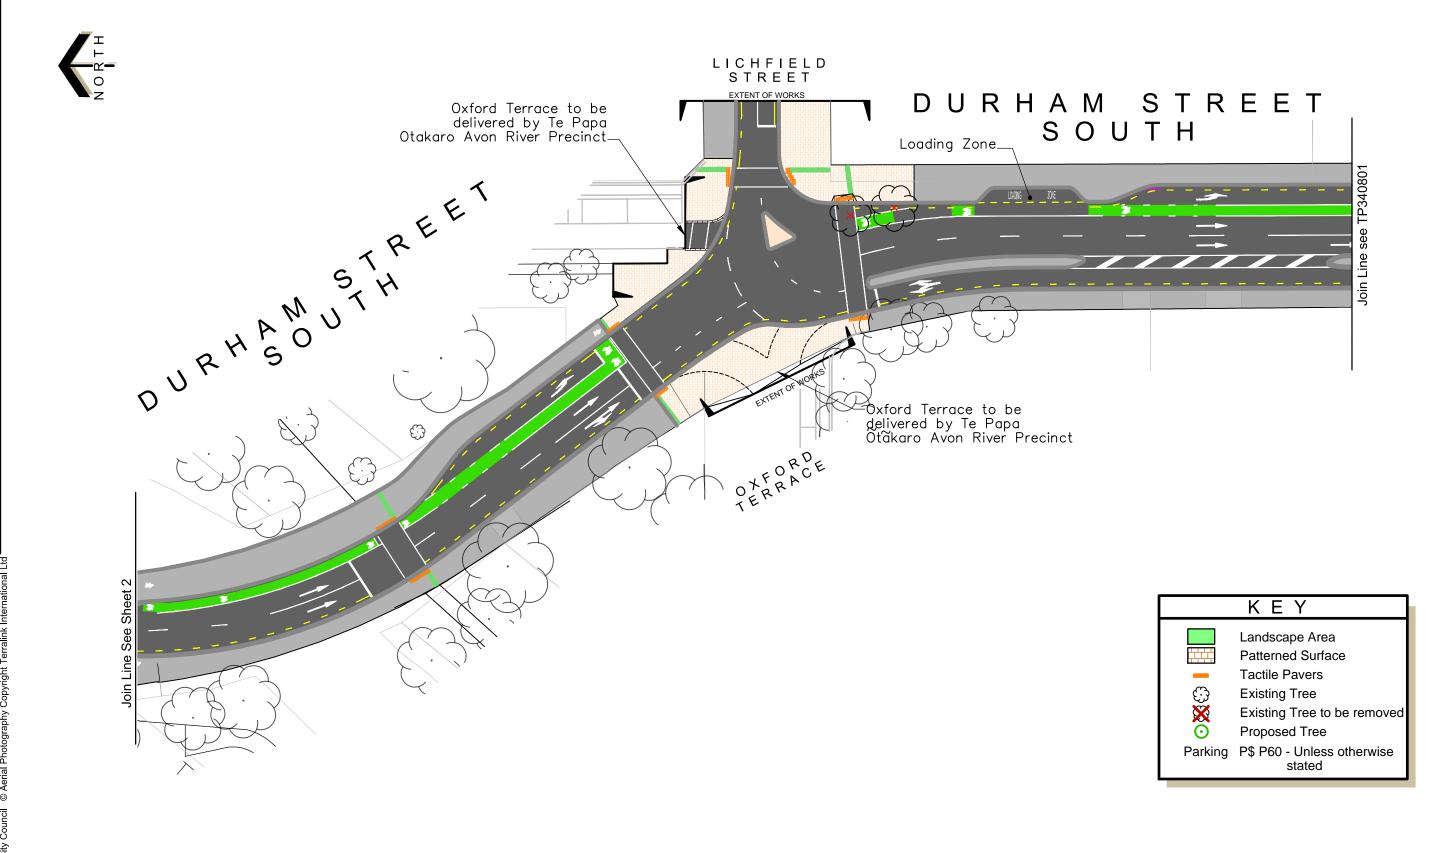

TP340801

Sheet 2 of 3

Durham Street North, Cambridge Terrace, Durham Street South, Tuam St An Accessible City For Council Approval

ISSUE.2 04/08/2015 TP340601

Original Plan Size: A3

Durham Street South, Tuam Street An Accessible City For Council Approval