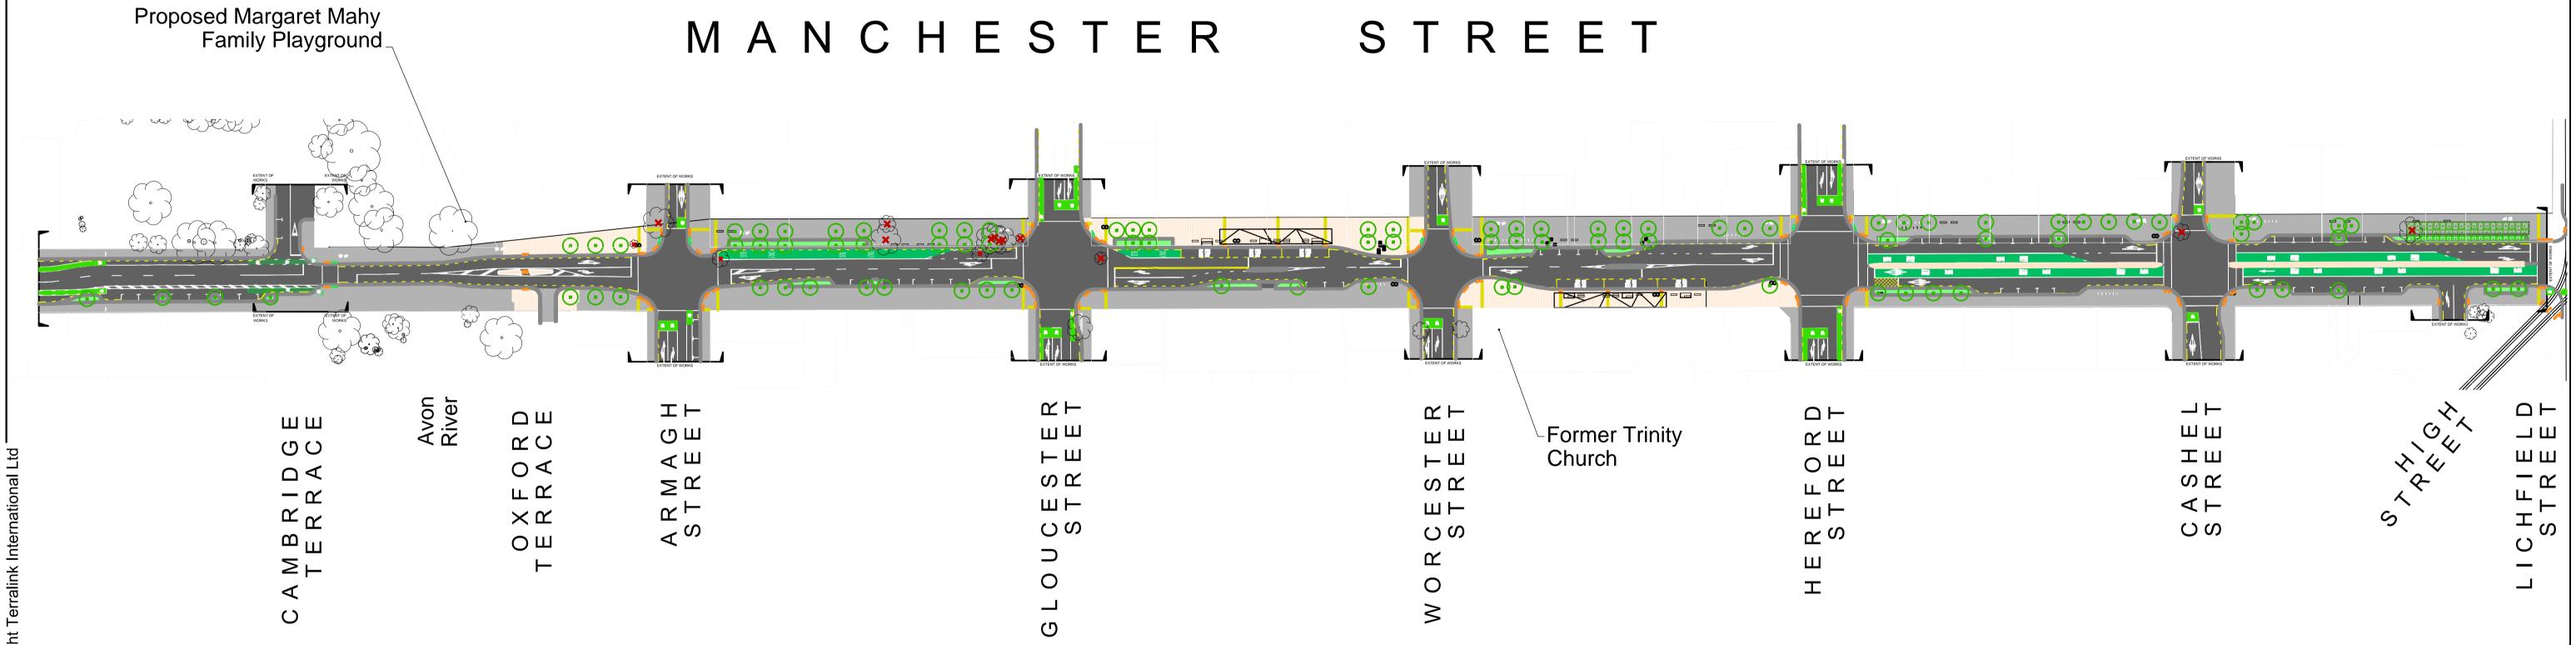

Original Plan Size: A3

ISSUE. 2 04/08/2015 TP340601

Manchester Street
An Accessible City
For Council Approval

Original Plan Size: A3

ISSUE.2 04/08/2015

DW | TP340701

Manchester Street
An Accessible City
For Council Approval

Original Plan Size: A3

ISSUE.2 04/08/2015

Sheet 1 of 2 TP340701

Manchester Street
An Accessible City
For Council Approval

Original Plan Size: A3

ISSUE.2 04/08/2015

Sheet 2 of 2 TP340701