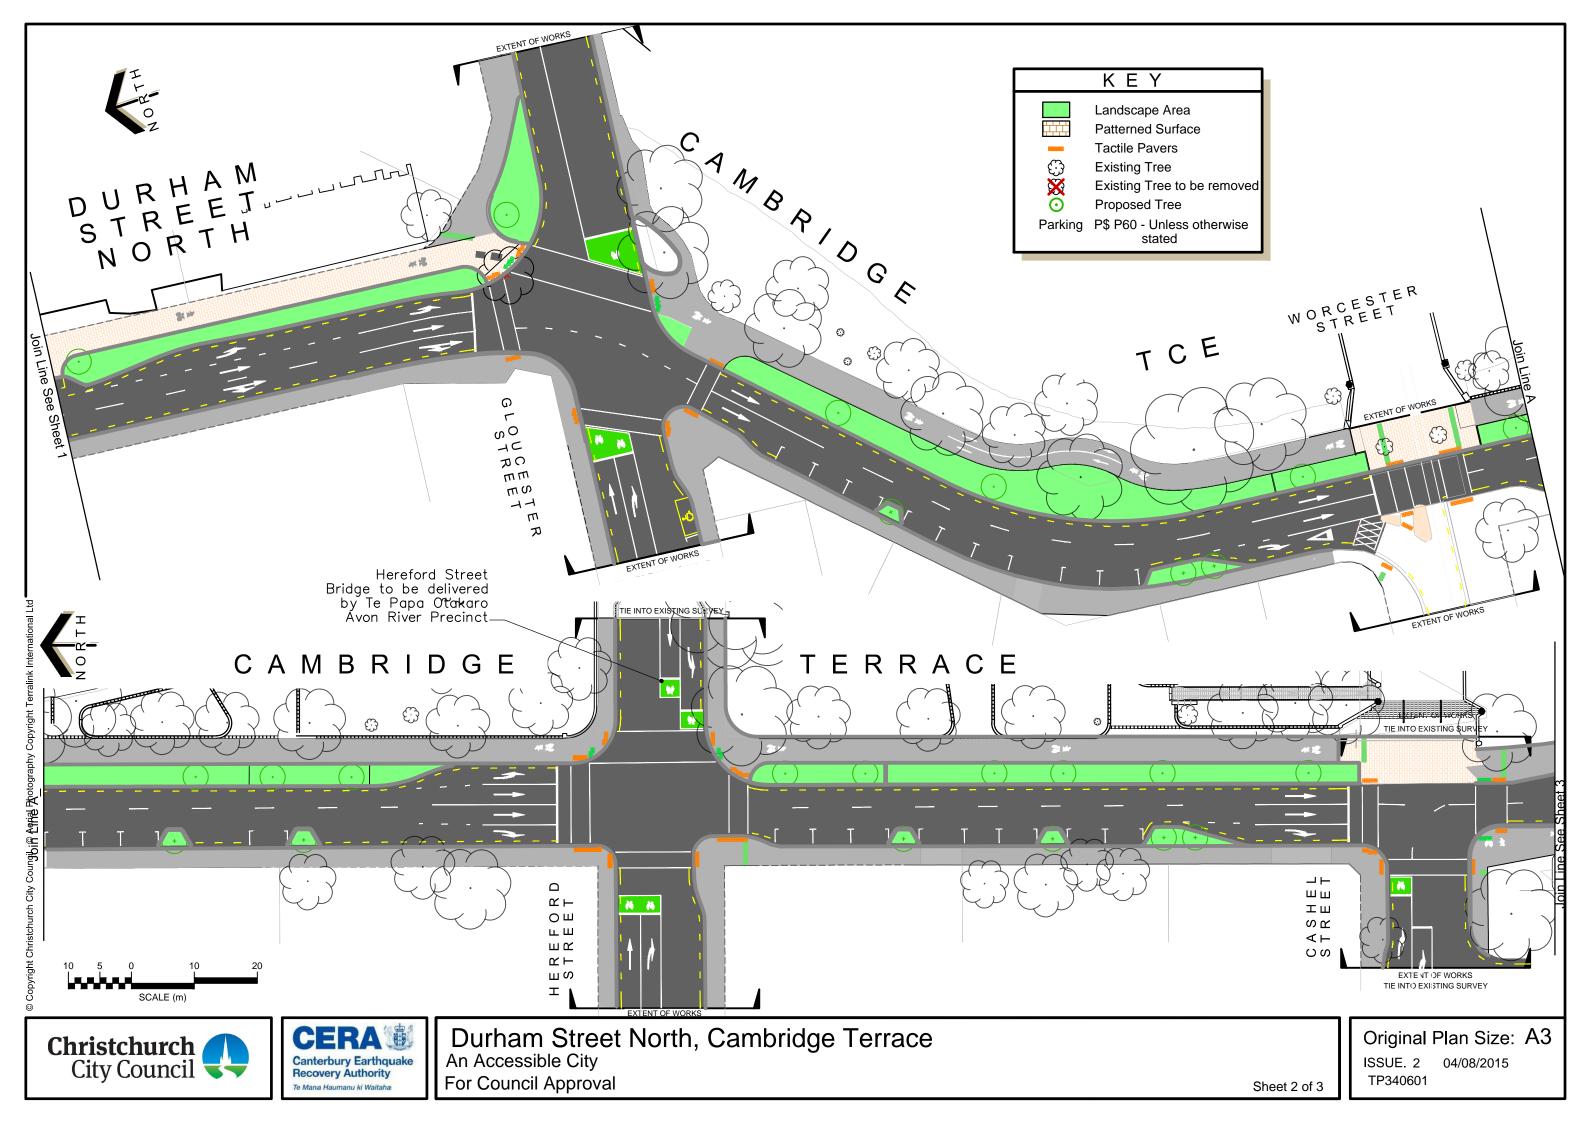

TP340801

Sheet 2 of 3

Durham Street North, Cambridge Terrace, Durham Street South, Tuam St An Accessible City For Council Approval

ISSUE.2 04/08/2015 TP340601

Original Plan Size: A3

Durham Street South, Tuam Street An Accessible City For Council Approval