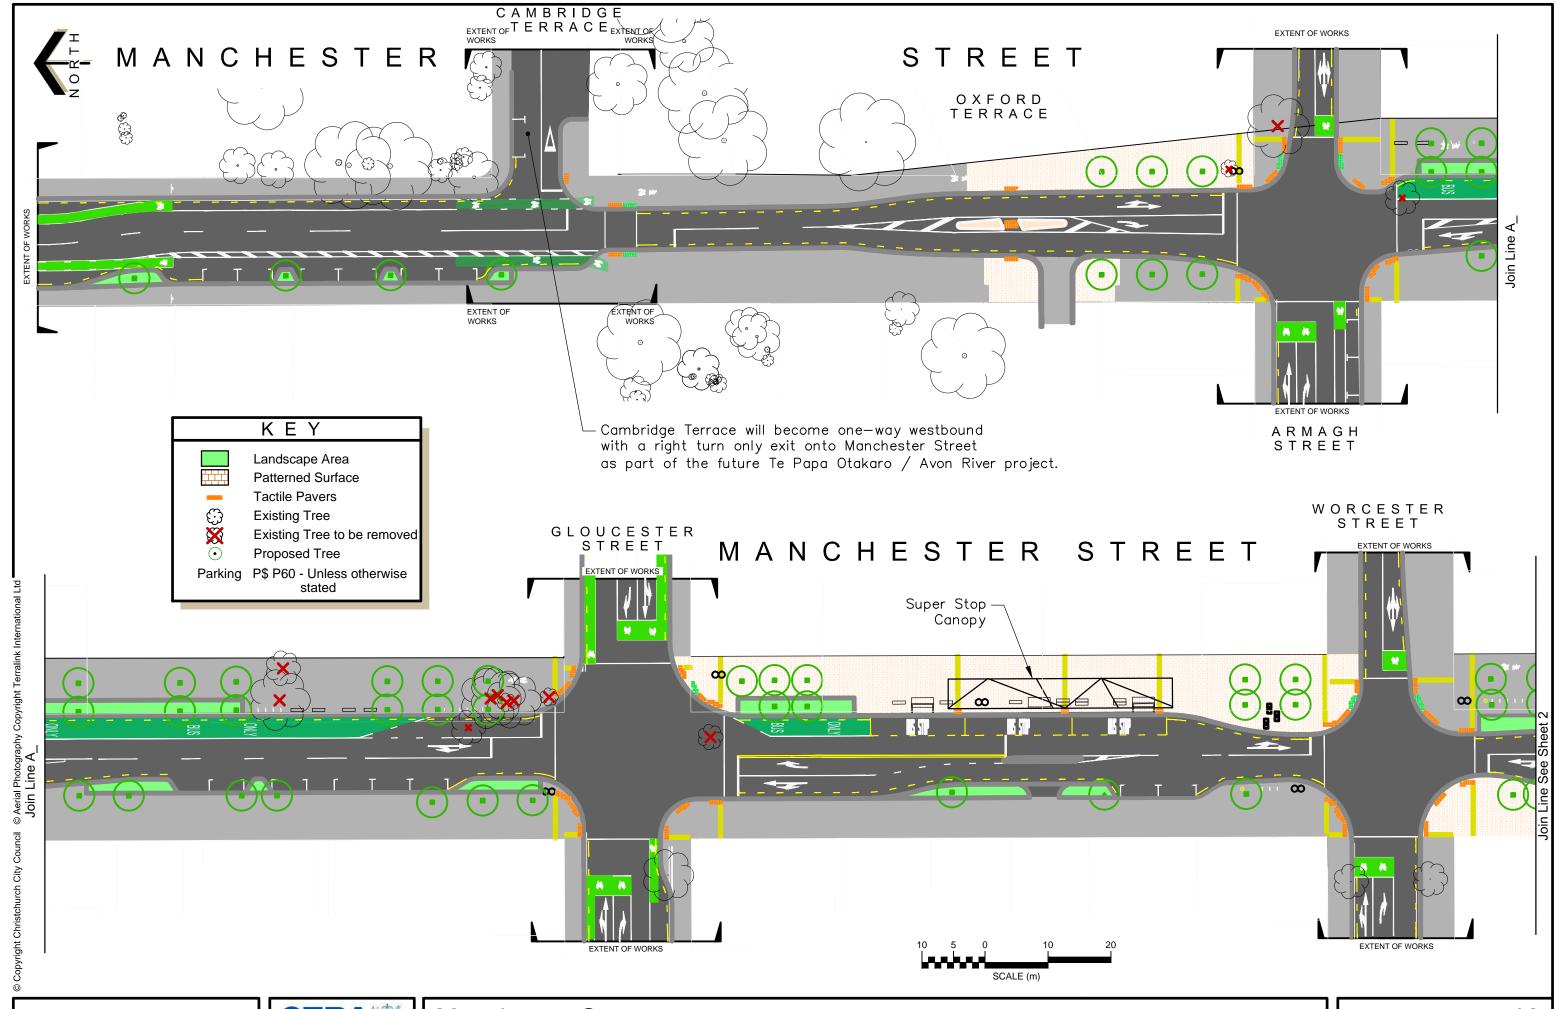

Original Plan Size: A3

ISSUE. 2 04/08/2015 TP340601

Manchester Street
An Accessible City
For Council Approval

Original Plan Size: A3

ISSUE.2 04/08/2015

DW | TP340701

Manchester Street
An Accessible City
For Council Approval

Original Plan Size: A3

ISSUE.2 04/08/2015

Sheet 1 of 2 TP340701

Manchester Street
An Accessible City
For Council Approval

Original Plan Size: A3

ISSUE.2 04/08/2015

Sheet 2 of 2 TP340701