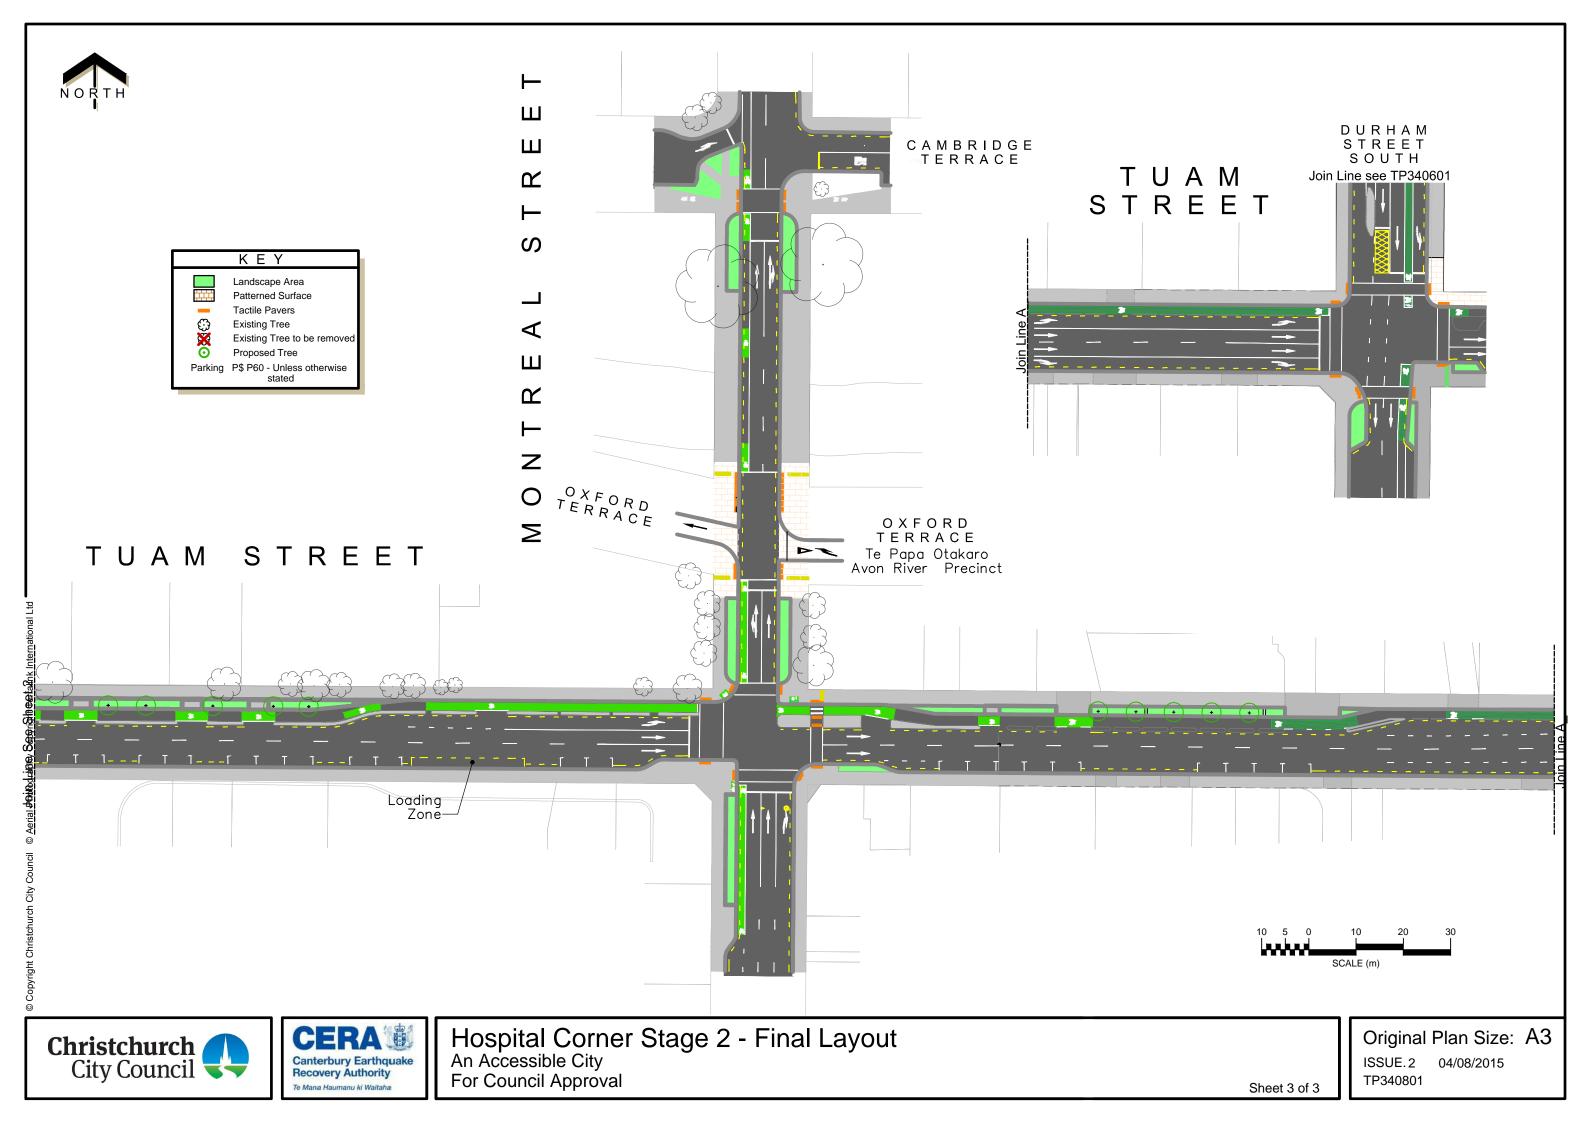

TP340801

Sheet 2 of 3

Durham Street North, Cambridge Terrace, Durham Street South, Tuam St An Accessible City For Council Approval

ISSUE.2 04/08/2015 TP340601

Original Plan Size: A3

Durham Street South, Tuam Street An Accessible City For Council Approval

Original Plan Size: A3

ISSUE. 2 04/08/2015 TP340601

Manchester Street
An Accessible City
For Council Approval

Original Plan Size: A3

ISSUE.2 04/08/2015

DW | TP340701

Manchester Street
An Accessible City
For Council Approval