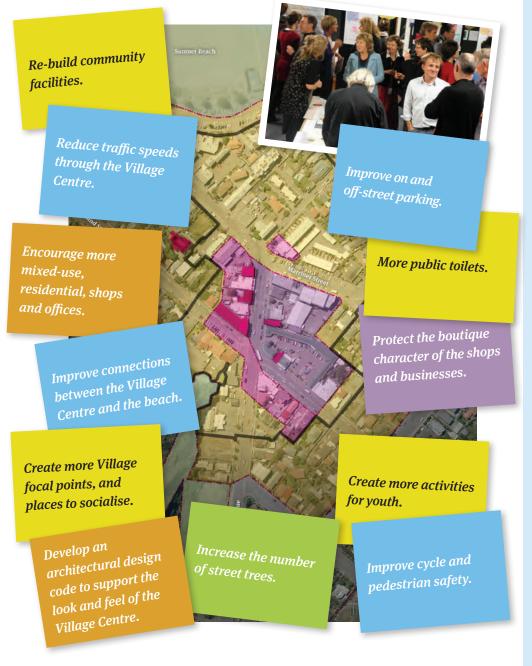

## Suburban Centres Programme

This poster has a selection of main ideas and goals shared by people who attended recent focus group and community drop in sessions.

A community-led master plan is being developed for Sumner Village Centre.

Focus group and community drop-in sessions:

- Discussed the work that has already been done by the community and built on these ideas.
- Confirmed the key issues facing Sumner Village Centre.
- Heard any new information.
- Checked which were the top priorities and if any have changed over time.