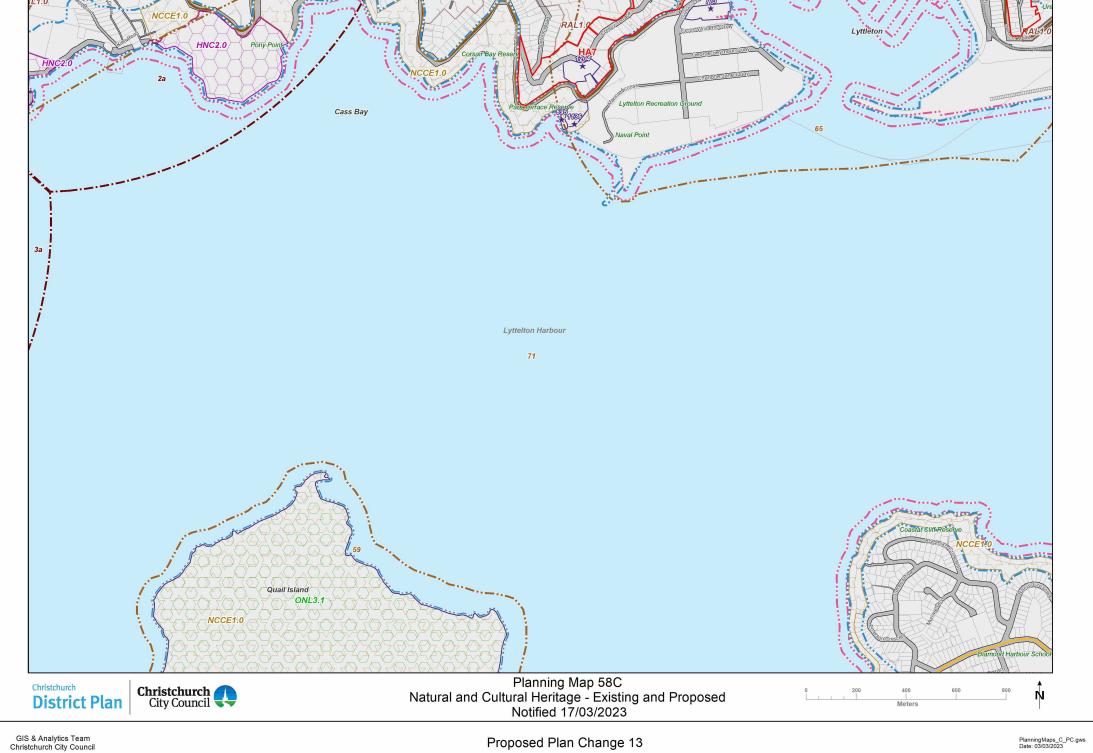

|                                                                                                |                                               |                                                                                  |                |

**District Plan** 



Legend

Zones, Other Notations, Designations and Heritage Orders Notified 17/03/2023







Legend
Zones, Other Notations, Designations and Heritage Orders
Notified 17/03/2023





The cadastre and coastline shown on the planning maps is not part of the information in the District Plan. It has been provided on the planning maps as an additional function to enhance navigability and search capability. District Plan rules do not apply for overlays extending into the Coastal Marine Area. The Coastal Marine Area is as defined in the Resource Management Act. The cadastre was based on the most recent information held by the Council at the date the map was produced. Establishing compliance or otherwise with the plan may require a formal survey.

The District boundary is as defined in the Resource Management Act, which uses the definition from the Local Government Act. The line on these maps representing the District boundary is indicative and for information purposes onl