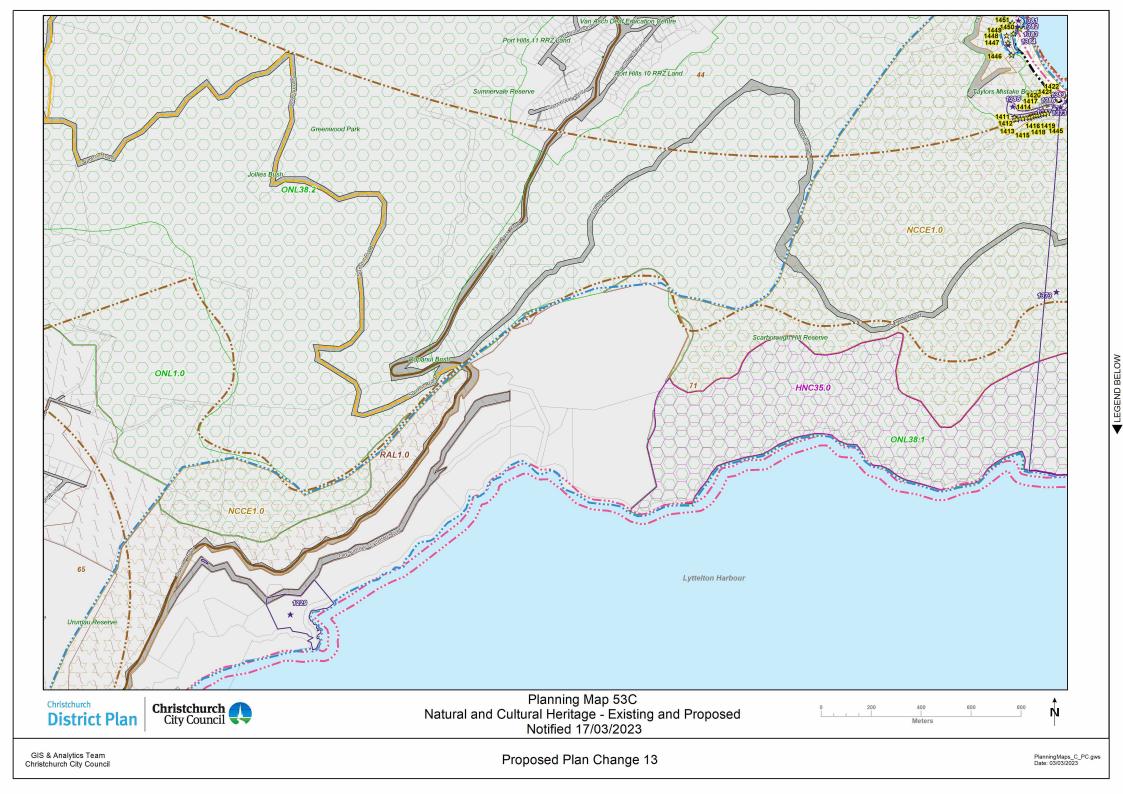

|                                                                                                |                                               |                                                                                  |                |

**District Plan** 



Legend

Zones, Other Notations, Designations and Heritage Orders Notified 17/03/2023







Legend
Zones, Other Notations, Designations and Heritage Orders
Notified 17/03/2023





The cadastre and coastline shown on the planning maps is not part of the information in the District Plan. It has been provided on the planning maps as an additional function to enhance navigability and search capability. District Plan rules do not apply for overlays extending into the Coastal Marine Area. The Coastal Marine Area is as defined in the Resource Management Act. The cadastre was based on the most recent information held by the Council at the date the map was produced. Establishing compliance or otherwise with the plan may require a formal survey.

The District boundary is as defined in the Resource Management Act, which uses the definition from the Local Government Act. The line on these maps representing the District boundary is indicative and for information purposes onl