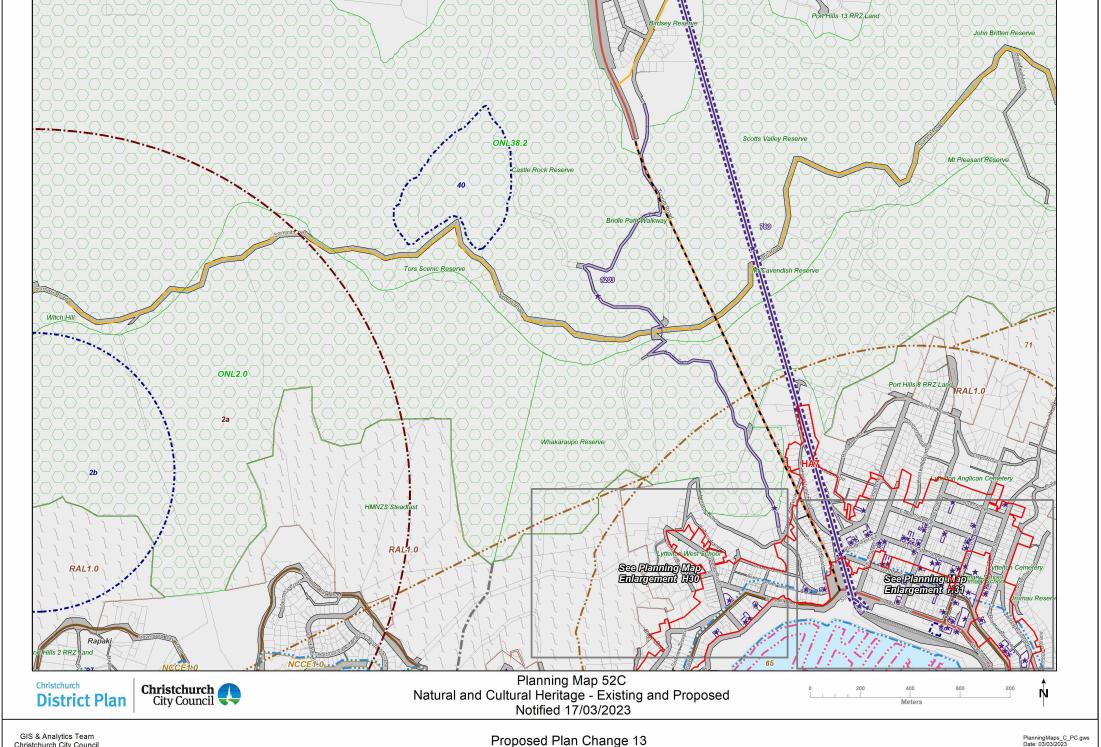

|                                                                                                |                                               |                                                                                  |                |

**District Plan** 



Legend

Zones, Other Notations, Designations and Heritage Orders Notified 17/03/2023







Legend
Zones, Other Notations, Designations and Heritage Orders
Notified 17/03/2023





The cadastre and coastline shown on the planning maps is not part of the information in the District Plan. It has been provided on the planning maps as an additional function to enhance navigability and search capability. District Plan rules do not apply for overlays extending into the Coastal Marine Area. The Coastal Marine Area is as defined in the Resource Management Act. The cadastre was based on the most recent information held by the Council at the date the map was produced. Establishing compliance or otherwise with the plan may require a formal survey.

The District boundary is as defined in the Resource Management Act, which uses the definition from the Local Government Act. The line on these maps representing the District boundary is indicative and for information purposes onl