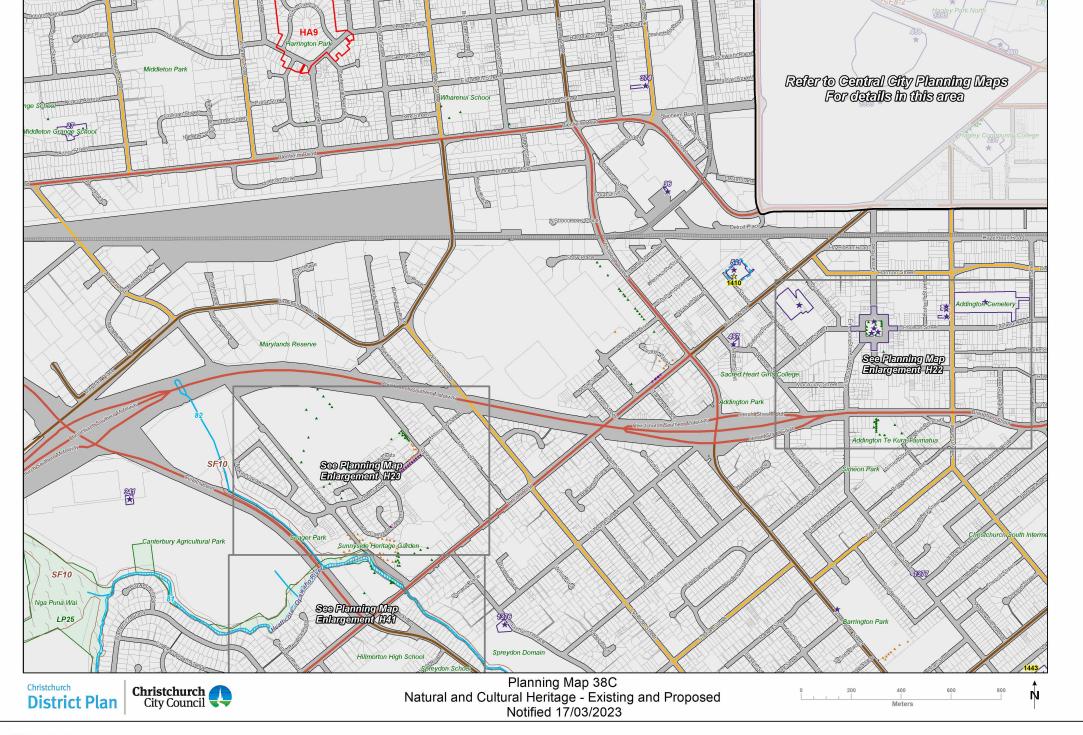

|                                                                                                |                                               |                                                                                  |                |

**District Plan** 



Legend

Zones, Other Notations, Designations and Heritage Orders Notified 17/03/2023







Legend
Zones, Other Notations, Designations and Heritage Orders
Notified 17/03/2023





The cadastre and coastline shown on the planning maps is not part of the information in the District Plan. It has been provided on the planning maps as an additional function to enhance navigability and search capability. District Plan rules do not apply for overlays extending into the Coastal Marine Area. The Coastal Marine Area is as defined in the Resource Management Act. The cadastre was based on the most recent information held by the Council at the date the map was produced. Establishing compliance or otherwise with the plan may require a formal survey.

The District boundary is as defined in the Resource Management Act, which uses the definition from the Local Government Act. The line on these maps representing the District boundary is indicative and for information purposes onl