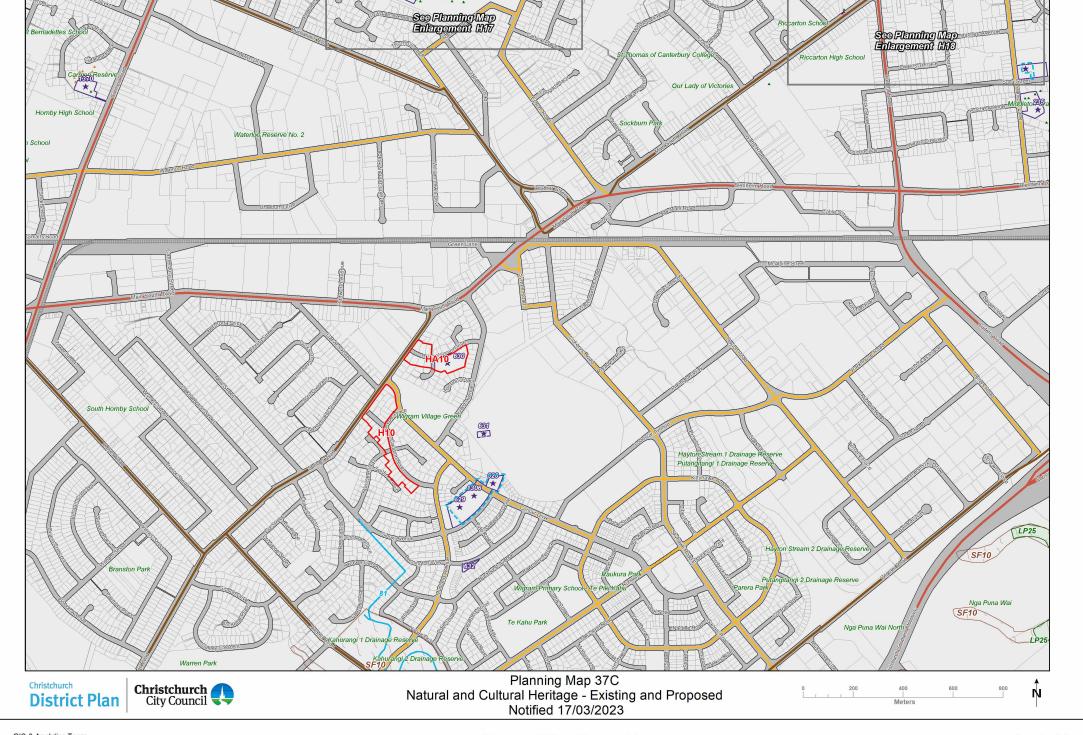

|                                                                                                                                                                                                                                                                                                                                                                                                                                                                                                                                                              |                                                |                                                                                                                                                                                                               |           |                                         |                                                                                                                                                                                                                                                                                                                                                                                                                                                                                                                                                                                                                                                                                                                                                                                                                                                                                                                                                                                                                                                                                                                                                                                                                                                                                                                                                                                                                                                                                                                                                                                                                                                                                                                                                                                                                                                                                                                                                                                                                                                                                                                                |                                                                                                | Marine Comment                                |                                                                                  |                |
|--------------------------------------------------------------------------------------------------------------------------------------------------------------------------------------------------------------------------------------------------------------------------------------------------------------------------------------------------------------------------------------------------------------------------------------------------------------------------------------------------------------------------------------------------------------|------------------------------------------------|---------------------------------------------------------------------------------------------------------------------------------------------------------------------------------------------------------------|-----------|-----------------------------------------|--------------------------------------------------------------------------------------------------------------------------------------------------------------------------------------------------------------------------------------------------------------------------------------------------------------------------------------------------------------------------------------------------------------------------------------------------------------------------------------------------------------------------------------------------------------------------------------------------------------------------------------------------------------------------------------------------------------------------------------------------------------------------------------------------------------------------------------------------------------------------------------------------------------------------------------------------------------------------------------------------------------------------------------------------------------------------------------------------------------------------------------------------------------------------------------------------------------------------------------------------------------------------------------------------------------------------------------------------------------------------------------------------------------------------------------------------------------------------------------------------------------------------------------------------------------------------------------------------------------------------------------------------------------------------------------------------------------------------------------------------------------------------------------------------------------------------------------------------------------------------------------------------------------------------------------------------------------------------------------------------------------------------------------------------------------------------------------------------------------------------------|------------------------------------------------------------------------------------------------|-----------------------------------------------|----------------------------------------------------------------------------------|----------------|
|                                                                                                                                                                                                                                                                                                                                                                                                                                                                                                                                                              | CBP                                            | Commercial Banks Peninsula                                                                                                                                                                                    |           |                                         | 220kV National Grid                                                                                                                                                                                                                                                                                                                                                                                                                                                                                                                                                                                                                                                                                                                                                                                                                                                                                                                                                                                                                                                                                                                                                                                                                                                                                                                                                                                                                                                                                                                                                                                                                                                                                                                                                                                                                                                                                                                                                                                                                                                                                                            |                                                                                                | A                                             | Chorus New Zealand Limited                                                       |                |
|                                                                                                                                                                                                                                                                                                                                                                                                                                                                                                                                                              | CC                                             | Commercial Core                                                                                                                                                                                               | Notations |                                         | 110kV National Grid                                                                                                                                                                                                                                                                                                                                                                                                                                                                                                                                                                                                                                                                                                                                                                                                                                                                                                                                                                                                                                                                                                                                                                                                                                                                                                                                                                                                                                                                                                                                                                                                                                                                                                                                                                                                                                                                                                                                                                                                                                                                                                            |                                                                                                | <u>                                      </u> | Chorus New Zealand Limited / Telecom New Zealand Limited                         |                |
|                                                                                                                                                                                                                                                                                                                                                                                                                                                                                                                                                              | CL                                             | — Commercial Local —                                                                                                                                                                                          |           |                                         | 66kV National Grid                                                                                                                                                                                                                                                                                                                                                                                                                                                                                                                                                                                                                                                                                                                                                                                                                                                                                                                                                                                                                                                                                                                                                                                                                                                                                                                                                                                                                                                                                                                                                                                                                                                                                                                                                                                                                                                                                                                                                                                                                                                                                                             |                                                                                                | ]]]]¢]]]]                                     | Christchurch City Council                                                        |                |
|                                                                                                                                                                                                                                                                                                                                                                                                                                                                                                                                                              | GMU                                            | Commercial Mixed Use                                                                                                                                                                                          |           |                                         | 66kV Electricity Distribution Lines                                                                                                                                                                                                                                                                                                                                                                                                                                                                                                                                                                                                                                                                                                                                                                                                                                                                                                                                                                                                                                                                                                                                                                                                                                                                                                                                                                                                                                                                                                                                                                                                                                                                                                                                                                                                                                                                                                                                                                                                                                                                                            |                                                                                                | [[]D                                          | Christchurch International Airport Limited                                       |                |
|                                                                                                                                                                                                                                                                                                                                                                                                                                                                                                                                                              | СО                                             | Commercial Office                                                                                                                                                                                             |           |                                         | 33kV Electricity Distribution Lines                                                                                                                                                                                                                                                                                                                                                                                                                                                                                                                                                                                                                                                                                                                                                                                                                                                                                                                                                                                                                                                                                                                                                                                                                                                                                                                                                                                                                                                                                                                                                                                                                                                                                                                                                                                                                                                                                                                                                                                                                                                                                            |                                                                                                | [[]E]]]                                       | KiwiRail Holdings Limited                                                        |                |
|                                                                                                                                                                                                                                                                                                                                                                                                                                                                                                                                                              | CRP                                            | Gommeroial Retail Park                                                                                                                                                                                        |           |                                         | 11kV Heathcote to Lyttelton Electricity Distribution Lines                                                                                                                                                                                                                                                                                                                                                                                                                                                                                                                                                                                                                                                                                                                                                                                                                                                                                                                                                                                                                                                                                                                                                                                                                                                                                                                                                                                                                                                                                                                                                                                                                                                                                                                                                                                                                                                                                                                                                                                                                                                                     |                                                                                                | F                                             | Kordia Limited                                                                   |                |
|                                                                                                                                                                                                                                                                                                                                                                                                                                                                                                                                                              | IG                                             | Industrial General                                                                                                                                                                                            |           |                                         | Air Noise Boundary and Air Noise Contours                                                                                                                                                                                                                                                                                                                                                                                                                                                                                                                                                                                                                                                                                                                                                                                                                                                                                                                                                                                                                                                                                                                                                                                                                                                                                                                                                                                                                                                                                                                                                                                                                                                                                                                                                                                                                                                                                                                                                                                                                                                                                      |                                                                                                | [][G]                                         | Meterological Service of New Zealand Limited                                     |                |
|                                                                                                                                                                                                                                                                                                                                                                                                                                                                                                                                                              | IH                                             | Industrial Heavy                                                                                                                                                                                              |           |                                         | On-Aircraft Engine Testing Contours                                                                                                                                                                                                                                                                                                                                                                                                                                                                                                                                                                                                                                                                                                                                                                                                                                                                                                                                                                                                                                                                                                                                                                                                                                                                                                                                                                                                                                                                                                                                                                                                                                                                                                                                                                                                                                                                                                                                                                                                                                                                                            |                                                                                                | H                                             | Minister supporting Greater Christchurch Regeneration                            |                |
|                                                                                                                                                                                                                                                                                                                                                                                                                                                                                                                                                              | IP                                             | Industrial Park                                                                                                                                                                                               |           | <u> </u>                                | Christchurch International Airport Protection Surfaces                                                                                                                                                                                                                                                                                                                                                                                                                                                                                                                                                                                                                                                                                                                                                                                                                                                                                                                                                                                                                                                                                                                                                                                                                                                                                                                                                                                                                                                                                                                                                                                                                                                                                                                                                                                                                                                                                                                                                                                                                                                                         |                                                                                                |                                               | Minister of Corrections                                                          |                |
|                                                                                                                                                                                                                                                                                                                                                                                                                                                                                                                                                              | ОС                                             | Open Space Coastal                                                                                                                                                                                            |           | • • • • • • •                           | Amenity Tree Planting 1.8m Contour Buffer                                                                                                                                                                                                                                                                                                                                                                                                                                                                                                                                                                                                                                                                                                                                                                                                                                                                                                                                                                                                                                                                                                                                                                                                                                                                                                                                                                                                                                                                                                                                                                                                                                                                                                                                                                                                                                                                                                                                                                                                                                                                                      | ည                                                                                              |                                               | Minister for Courts                                                              |                |
|                                                                                                                                                                                                                                                                                                                                                                                                                                                                                                                                                              | OCP                                            | Open Space Community Parks                                                                                                                                                                                    |           |                                         | Key Pedestrian Frontage                                                                                                                                                                                                                                                                                                                                                                                                                                                                                                                                                                                                                                                                                                                                                                                                                                                                                                                                                                                                                                                                                                                                                                                                                                                                                                                                                                                                                                                                                                                                                                                                                                                                                                                                                                                                                                                                                                                                                                                                                                                                                                        | <u>e</u>                                                                                       | []][K]]]                                      | Minister of Defence                                                              |                |
|                                                                                                                                                                                                                                                                                                                                                                                                                                                                                                                                                              | OCP or Rug(t)                                  | Open Space Community Parks or Rural Quarry (Templeton)                                                                                                                                                        |           |                                         | Major Arterial Road                                                                                                                                                                                                                                                                                                                                                                                                                                                                                                                                                                                                                                                                                                                                                                                                                                                                                                                                                                                                                                                                                                                                                                                                                                                                                                                                                                                                                                                                                                                                                                                                                                                                                                                                                                                                                                                                                                                                                                                                                                                                                                            | Orders                                                                                         | [[][F]]]]                                     | Minister of Education                                                            |                |
|                                                                                                                                                                                                                                                                                                                                                                                                                                                                                                                                                              | OMI                                            | Open Space McLeans Island                                                                                                                                                                                     |           |                                         | Minor Arterial Road                                                                                                                                                                                                                                                                                                                                                                                                                                                                                                                                                                                                                                                                                                                                                                                                                                                                                                                                                                                                                                                                                                                                                                                                                                                                                                                                                                                                                                                                                                                                                                                                                                                                                                                                                                                                                                                                                                                                                                                                                                                                                                            |                                                                                                |                                               | Minister of Health                                                               |                |
|                                                                                                                                                                                                                                                                                                                                                                                                                                                                                                                                                              | OMF                                            | Open Space Metropolitan Facilities                                                                                                                                                                            |           |                                         | Collector Road                                                                                                                                                                                                                                                                                                                                                                                                                                                                                                                                                                                                                                                                                                                                                                                                                                                                                                                                                                                                                                                                                                                                                                                                                                                                                                                                                                                                                                                                                                                                                                                                                                                                                                                                                                                                                                                                                                                                                                                                                                                                                                                 | ğ                                                                                              |                                               | Minister of Police                                                               |                |
|                                                                                                                                                                                                                                                                                                                                                                                                                                                                                                                                                              | ON                                             | Open Space Natural                                                                                                                                                                                            |           |                                         | 160m Contour Line (applies only to Rural Banks Peninsula zone)                                                                                                                                                                                                                                                                                                                                                                                                                                                                                                                                                                                                                                                                                                                                                                                                                                                                                                                                                                                                                                                                                                                                                                                                                                                                                                                                                                                                                                                                                                                                                                                                                                                                                                                                                                                                                                                                                                                                                                                                                                                                 | <u>i</u>                                                                                       |                                               | Minister for Social Development                                                  |                |
|                                                                                                                                                                                                                                                                                                                                                                                                                                                                                                                                                              | OWM                                            | Open Space Water and Margins                                                                                                                                                                                  |           | CA                                      | Accommodation and Community Facilities Overlay                                                                                                                                                                                                                                                                                                                                                                                                                                                                                                                                                                                                                                                                                                                                                                                                                                                                                                                                                                                                                                                                                                                                                                                                                                                                                                                                                                                                                                                                                                                                                                                                                                                                                                                                                                                                                                                                                                                                                                                                                                                                                 | Heritage                                                                                       | [[][P]                                        | New Zealand Transport Agency (Operational Corridor)                              |                |
|                                                                                                                                                                                                                                                                                                                                                                                                                                                                                                                                                              | PA                                             | Pāpakainga/Kāinga Nohoanga                                                                                                                                                                                    |           | \$\\\^\\\\\\\\\\\\\\\\\\\\\\\\\\\\\\\\\ | Brownfield Overlay Area                                                                                                                                                                                                                                                                                                                                                                                                                                                                                                                                                                                                                                                                                                                                                                                                                                                                                                                                                                                                                                                                                                                                                                                                                                                                                                                                                                                                                                                                                                                                                                                                                                                                                                                                                                                                                                                                                                                                                                                                                                                                                                        |                                                                                                | [[] P                                         | New Zealand Transport Agency (Future Works)                                      |                |
|                                                                                                                                                                                                                                                                                                                                                                                                                                                                                                                                                              | RBP                                            | Residential Banks Peninsula                                                                                                                                                                                   |           | ********                                | Character Area Overlay                                                                                                                                                                                                                                                                                                                                                                                                                                                                                                                                                                                                                                                                                                                                                                                                                                                                                                                                                                                                                                                                                                                                                                                                                                                                                                                                                                                                                                                                                                                                                                                                                                                                                                                                                                                                                                                                                                                                                                                                                                                                                                         | and                                                                                            | [[][ <b>@</b> ][]]                            | Orion New Zealand Limited                                                        |                |
|                                                                                                                                                                                                                                                                                                                                                                                                                                                                                                                                                              | RGA                                            | Residential Guest Accommodation                                                                                                                                                                               |           |                                         | Coastal Bach Overlay                                                                                                                                                                                                                                                                                                                                                                                                                                                                                                                                                                                                                                                                                                                                                                                                                                                                                                                                                                                                                                                                                                                                                                                                                                                                                                                                                                                                                                                                                                                                                                                                                                                                                                                                                                                                                                                                                                                                                                                                                                                                                                           |                                                                                                |                                               | Radio New Zealand Limited                                                        |                |
| 500                                                                                                                                                                                                                                                                                                                                                                                                                                                                                                                                                          | RH RH                                          | Residential Hille                                                                                                                                                                                             |           |                                         | Community Housing Redevelopment Mechanism                                                                                                                                                                                                                                                                                                                                                                                                                                                                                                                                                                                                                                                                                                                                                                                                                                                                                                                                                                                                                                                                                                                                                                                                                                                                                                                                                                                                                                                                                                                                                                                                                                                                                                                                                                                                                                                                                                                                                                                                                                                                                      | Designations                                                                                   | 11115                                         | Spark New Zealand Trading Limited                                                |                |
| Land Use Zones                                                                                                                                                                                                                                                                                                                                                                                                                                                                                                                                               | RLL                                            | Residential Large Lot                                                                                                                                                                                         |           | Q                                       | Kainga Overlay Area 1                                                                                                                                                                                                                                                                                                                                                                                                                                                                                                                                                                                                                                                                                                                                                                                                                                                                                                                                                                                                                                                                                                                                                                                                                                                                                                                                                                                                                                                                                                                                                                                                                                                                                                                                                                                                                                                                                                                                                                                                                                                                                                          | .≘                                                                                             |                                               | Transpower New Zealand Limited  Ōtākaro Limited                                  |                |
|                                                                                                                                                                                                                                                                                                                                                                                                                                                                                                                                                              | RMD                                            | Residential Medium Density                                                                                                                                                                                    |           | Q                                       | Kainga Overlay Area 2                                                                                                                                                                                                                                                                                                                                                                                                                                                                                                                                                                                                                                                                                                                                                                                                                                                                                                                                                                                                                                                                                                                                                                                                                                                                                                                                                                                                                                                                                                                                                                                                                                                                                                                                                                                                                                                                                                                                                                                                                                                                                                          | <u>a</u>                                                                                       |                                               |                                                                                  |                |
|                                                                                                                                                                                                                                                                                                                                                                                                                                                                                                                                                              |                                                | Residential New Neighbeurhood                                                                                                                                                                                 |           | . 0                                     | Spencerville Overlay                                                                                                                                                                                                                                                                                                                                                                                                                                                                                                                                                                                                                                                                                                                                                                                                                                                                                                                                                                                                                                                                                                                                                                                                                                                                                                                                                                                                                                                                                                                                                                                                                                                                                                                                                                                                                                                                                                                                                                                                                                                                                                           | g                                                                                              |                                               | Lyttelton Tunnel Designation                                                     |                |
|                                                                                                                                                                                                                                                                                                                                                                                                                                                                                                                                                              | RSS<br>RS                                      | Residential Small Settlement                                                                                                                                                                                  |           |                                         | Moncks Spur/Mt Pleasant Density Overlay                                                                                                                                                                                                                                                                                                                                                                                                                                                                                                                                                                                                                                                                                                                                                                                                                                                                                                                                                                                                                                                                                                                                                                                                                                                                                                                                                                                                                                                                                                                                                                                                                                                                                                                                                                                                                                                                                                                                                                                                                                                                                        | S                                                                                              |                                               | Land Subject to two Designations:                                                |                |
|                                                                                                                                                                                                                                                                                                                                                                                                                                                                                                                                                              | RSDT                                           | Residential Suburban                                                                                                                                                                                          |           |                                         | Shalamar Drive Density Overlay                                                                                                                                                                                                                                                                                                                                                                                                                                                                                                                                                                                                                                                                                                                                                                                                                                                                                                                                                                                                                                                                                                                                                                                                                                                                                                                                                                                                                                                                                                                                                                                                                                                                                                                                                                                                                                                                                                                                                                                                                                                                                                 | Ŏ                                                                                              |                                               | Primary - Railway Designation, Secondary - Roading Designation                   |                |
|                                                                                                                                                                                                                                                                                                                                                                                                                                                                                                                                                              | RuBP                                           | ,                                                                                                                                                                                                             |           |                                         | Upper Kennedys Bush Density Overlay                                                                                                                                                                                                                                                                                                                                                                                                                                                                                                                                                                                                                                                                                                                                                                                                                                                                                                                                                                                                                                                                                                                                                                                                                                                                                                                                                                                                                                                                                                                                                                                                                                                                                                                                                                                                                                                                                                                                                                                                                                                                                            |                                                                                                |                                               | Land Subject to two Designations:                                                |                |
| <u>r</u> ë                                                                                                                                                                                                                                                                                                                                                                                                                                                                                                                                                   | RuPH                                           | Rural Banks Peninsula<br>Rural Port Hills                                                                                                                                                                     | <u></u>   |                                         | Akaroa Hillslopes Density Overlay                                                                                                                                                                                                                                                                                                                                                                                                                                                                                                                                                                                                                                                                                                                                                                                                                                                                                                                                                                                                                                                                                                                                                                                                                                                                                                                                                                                                                                                                                                                                                                                                                                                                                                                                                                                                                                                                                                                                                                                                                                                                                              |                                                                                                |                                               | Primary - Roading Designation, Secondary - Railway Designation<br>Heritage Order |                |
|                                                                                                                                                                                                                                                                                                                                                                                                                                                                                                                                                              | RuQ                                            | Rural Quarry                                                                                                                                                                                                  | Other     | je                                      |                                                                                                                                                                                                                                                                                                                                                                                                                                                                                                                                                                                                                                                                                                                                                                                                                                                                                                                                                                                                                                                                                                                                                                                                                                                                                                                                                                                                                                                                                                                                                                                                                                                                                                                                                                                                                                                                                                                                                                                                                                                                                                                                | Allandale Density Overlay Samarang Bay Density Overlay                                         |                                               | KXXXXXXXXXXXXXXXXXXXXXXXXXXXXXXXXXXXXX                                           | Heritage Order |
|                                                                                                                                                                                                                                                                                                                                                                                                                                                                                                                                                              | Rug or OCP(T)                                  | Rural Quarry or Open Space Community Parks (Templeton)                                                                                                                                                        | ō         | <b>(Q</b> )                             |                                                                                                                                                                                                                                                                                                                                                                                                                                                                                                                                                                                                                                                                                                                                                                                                                                                                                                                                                                                                                                                                                                                                                                                                                                                                                                                                                                                                                                                                                                                                                                                                                                                                                                                                                                                                                                                                                                                                                                                                                                                                                                                                |                                                                                                |                                               |                                                                                  |                |
|                                                                                                                                                                                                                                                                                                                                                                                                                                                                                                                                                              | RuT                                            | Rural Templeton                                                                                                                                                                                               |           |                                         |                                                                                                                                                                                                                                                                                                                                                                                                                                                                                                                                                                                                                                                                                                                                                                                                                                                                                                                                                                                                                                                                                                                                                                                                                                                                                                                                                                                                                                                                                                                                                                                                                                                                                                                                                                                                                                                                                                                                                                                                                                                                                                                                | Residential Large Lot Density Overlay  Residential Mixed Density Overlay - 86 Bridle Path Road |                                               |                                                                                  |                |
|                                                                                                                                                                                                                                                                                                                                                                                                                                                                                                                                                              | RuUF                                           | Rural Urban Fringe                                                                                                                                                                                            |           |                                         |                                                                                                                                                                                                                                                                                                                                                                                                                                                                                                                                                                                                                                                                                                                                                                                                                                                                                                                                                                                                                                                                                                                                                                                                                                                                                                                                                                                                                                                                                                                                                                                                                                                                                                                                                                                                                                                                                                                                                                                                                                                                                                                                | Residential Mixed Density Overlay - Redmund Spur                                               |                                               |                                                                                  |                |
|                                                                                                                                                                                                                                                                                                                                                                                                                                                                                                                                                              | RuW                                            | Rural Waimakariri                                                                                                                                                                                             |           |                                         | Residential Medium Density Lower Height Limit Overlay                                                                                                                                                                                                                                                                                                                                                                                                                                                                                                                                                                                                                                                                                                                                                                                                                                                                                                                                                                                                                                                                                                                                                                                                                                                                                                                                                                                                                                                                                                                                                                                                                                                                                                                                                                                                                                                                                                                                                                                                                                                                          |                                                                                                |                                               |                                                                                  |                |
|                                                                                                                                                                                                                                                                                                                                                                                                                                                                                                                                                              | SPA                                            | Specific Purpose (Airport)                                                                                                                                                                                    |           |                                         | Diamond Harbour Density Overlay                                                                                                                                                                                                                                                                                                                                                                                                                                                                                                                                                                                                                                                                                                                                                                                                                                                                                                                                                                                                                                                                                                                                                                                                                                                                                                                                                                                                                                                                                                                                                                                                                                                                                                                                                                                                                                                                                                                                                                                                                                                                                                |                                                                                                |                                               |                                                                                  |                |
|                                                                                                                                                                                                                                                                                                                                                                                                                                                                                                                                                              | SPB                                            | Specific Purpose (Burwood Landfill and Resource Recovery Park)                                                                                                                                                |           |                                         | Existing Rural Hamlet Overlay                                                                                                                                                                                                                                                                                                                                                                                                                                                                                                                                                                                                                                                                                                                                                                                                                                                                                                                                                                                                                                                                                                                                                                                                                                                                                                                                                                                                                                                                                                                                                                                                                                                                                                                                                                                                                                                                                                                                                                                                                                                                                                  |                                                                                                |                                               |                                                                                  |                |
|                                                                                                                                                                                                                                                                                                                                                                                                                                                                                                                                                              | SPC                                            | Specific Purpose (Cemetery)                                                                                                                                                                                   |           |                                         | Medium Density (Higher Height Limit ) Overlay                                                                                                                                                                                                                                                                                                                                                                                                                                                                                                                                                                                                                                                                                                                                                                                                                                                                                                                                                                                                                                                                                                                                                                                                                                                                                                                                                                                                                                                                                                                                                                                                                                                                                                                                                                                                                                                                                                                                                                                                                                                                                  |                                                                                                |                                               | District Boundary                                                                |                |
|                                                                                                                                                                                                                                                                                                                                                                                                                                                                                                                                                              | SPW                                            | Specific Purpose (Defence Wigram)                                                                                                                                                                             |           | <u> </u>                                | Peat Ground Condition Constraint Overlay                                                                                                                                                                                                                                                                                                                                                                                                                                                                                                                                                                                                                                                                                                                                                                                                                                                                                                                                                                                                                                                                                                                                                                                                                                                                                                                                                                                                                                                                                                                                                                                                                                                                                                                                                                                                                                                                                                                                                                                                                                                                                       |                                                                                                |                                               | Lyttelton Tunnel Road                                                            |                |
|                                                                                                                                                                                                                                                                                                                                                                                                                                                                                                                                                              | SPLR                                           | Specific Purpose (Deferice Wignam)  Specific Purpose (Flat Land Recovery)                                                                                                                                     |           |                                         | Riccarton Wastewater Intercentor Catchment Overlay                                                                                                                                                                                                                                                                                                                                                                                                                                                                                                                                                                                                                                                                                                                                                                                                                                                                                                                                                                                                                                                                                                                                                                                                                                                                                                                                                                                                                                                                                                                                                                                                                                                                                                                                                                                                                                                                                                                                                                                                                                                                             |                                                                                                | (                                             | Summit Road Protection Act Overlay                                               |                |
|                                                                                                                                                                                                                                                                                                                                                                                                                                                                                                                                                              | SPR                                            | Specific Purpose (Golf Resort)                                                                                                                                                                                |           |                                         | Stormwater Capacity Constraint Overlay                                                                                                                                                                                                                                                                                                                                                                                                                                                                                                                                                                                                                                                                                                                                                                                                                                                                                                                                                                                                                                                                                                                                                                                                                                                                                                                                                                                                                                                                                                                                                                                                                                                                                                                                                                                                                                                                                                                                                                                                                                                                                         |                                                                                                |                                               |                                                                                  |                |
|                                                                                                                                                                                                                                                                                                                                                                                                                                                                                                                                                              | SPH                                            | Specific Purpose (Hospital)                                                                                                                                                                                   |           | 1111111111                              | Lyttleton Port Influences Overlay Area                                                                                                                                                                                                                                                                                                                                                                                                                                                                                                                                                                                                                                                                                                                                                                                                                                                                                                                                                                                                                                                                                                                                                                                                                                                                                                                                                                                                                                                                                                                                                                                                                                                                                                                                                                                                                                                                                                                                                                                                                                                                                         | <u>&gt;</u>                                                                                    |                                               |                                                                                  |                |
|                                                                                                                                                                                                                                                                                                                                                                                                                                                                                                                                                              | SPLP                                           | Specific Purpose (Lyttelton Port)                                                                                                                                                                             |           |                                         | Meadowlands Exemplar Overlay                                                                                                                                                                                                                                                                                                                                                                                                                                                                                                                                                                                                                                                                                                                                                                                                                                                                                                                                                                                                                                                                                                                                                                                                                                                                                                                                                                                                                                                                                                                                                                                                                                                                                                                                                                                                                                                                                                                                                                                                                                                                                                   | Only                                                                                           |                                               |                                                                                  |                |
|                                                                                                                                                                                                                                                                                                                                                                                                                                                                                                                                                              | SPN                                            | Specific Purpose (Ngā Hau e Whā)                                                                                                                                                                              |           |                                         | and the second s | L L                                                                                            |                                               |                                                                                  |                |
|                                                                                                                                                                                                                                                                                                                                                                                                                                                                                                                                                              | SPOA                                           | Specific Purpose (Ōtākaro Avon River Corridor)                                                                                                                                                                |           |                                         | Prestons Road Retirement Village Overlay                                                                                                                                                                                                                                                                                                                                                                                                                                                                                                                                                                                                                                                                                                                                                                                                                                                                                                                                                                                                                                                                                                                                                                                                                                                                                                                                                                                                                                                                                                                                                                                                                                                                                                                                                                                                                                                                                                                                                                                                                                                                                       | Information                                                                                    |                                               |                                                                                  |                |
|                                                                                                                                                                                                                                                                                                                                                                                                                                                                                                                                                              | SPRa                                           | Specific Purpose (Ruapuna Motosport)                                                                                                                                                                          |           | *                                       | Ruapuna Inner Noise Boundary                                                                                                                                                                                                                                                                                                                                                                                                                                                                                                                                                                                                                                                                                                                                                                                                                                                                                                                                                                                                                                                                                                                                                                                                                                                                                                                                                                                                                                                                                                                                                                                                                                                                                                                                                                                                                                                                                                                                                                                                                                                                                                   | me                                                                                             |                                               |                                                                                  |                |
|                                                                                                                                                                                                                                                                                                                                                                                                                                                                                                                                                              | SPS                                            | Specific Purpose (School)                                                                                                                                                                                     |           | <u> </u>                                | Ruapuna Outer Noise Boundary                                                                                                                                                                                                                                                                                                                                                                                                                                                                                                                                                                                                                                                                                                                                                                                                                                                                                                                                                                                                                                                                                                                                                                                                                                                                                                                                                                                                                                                                                                                                                                                                                                                                                                                                                                                                                                                                                                                                                                                                                                                                                                   | or                                                                                             |                                               |                                                                                  |                |
|                                                                                                                                                                                                                                                                                                                                                                                                                                                                                                                                                              | SPST                                           | Specific Purpose (Styx Mill Road Transfer Station)                                                                                                                                                            |           |                                         | Salvation Army Addington Overlay                                                                                                                                                                                                                                                                                                                                                                                                                                                                                                                                                                                                                                                                                                                                                                                                                                                                                                                                                                                                                                                                                                                                                                                                                                                                                                                                                                                                                                                                                                                                                                                                                                                                                                                                                                                                                                                                                                                                                                                                                                                                                               | <u>=</u>                                                                                       |                                               |                                                                                  |                |
|                                                                                                                                                                                                                                                                                                                                                                                                                                                                                                                                                              | SPT                                            | Specific Purpose (Tertiary Education)                                                                                                                                                                         |           |                                         | Scheduled Activity                                                                                                                                                                                                                                                                                                                                                                                                                                                                                                                                                                                                                                                                                                                                                                                                                                                                                                                                                                                                                                                                                                                                                                                                                                                                                                                                                                                                                                                                                                                                                                                                                                                                                                                                                                                                                                                                                                                                                                                                                                                                                                             |                                                                                                |                                               |                                                                                  |                |
|                                                                                                                                                                                                                                                                                                                                                                                                                                                                                                                                                              |                                                | Transport                                                                                                                                                                                                     |           |                                         | St Georges Heaton Overlay                                                                                                                                                                                                                                                                                                                                                                                                                                                                                                                                                                                                                                                                                                                                                                                                                                                                                                                                                                                                                                                                                                                                                                                                                                                                                                                                                                                                                                                                                                                                                                                                                                                                                                                                                                                                                                                                                                                                                                                                                                                                                                      |                                                                                                |                                               |                                                                                  |                |
|                                                                                                                                                                                                                                                                                                                                                                                                                                                                                                                                                              | All new roads are dee<br>stopped and any relev | med to be part of the Transport Zone, from the date of vesting in Council or Crown. When roads are legally ant designations removed they are deemed to be subject to the provisions of the adjoining zone(s). |           |                                         | Woolston Risk Management Area                                                                                                                                                                                                                                                                                                                                                                                                                                                                                                                                                                                                                                                                                                                                                                                                                                                                                                                                                                                                                                                                                                                                                                                                                                                                                                                                                                                                                                                                                                                                                                                                                                                                                                                                                                                                                                                                                                                                                                                                                                                                                                  |                                                                                                |                                               |                                                                                  |                |
|                                                                                                                                                                                                                                                                                                                                                                                                                                                                                                                                                              |                                                | Transport over Open Space Water and Margins Zone and Waterways                                                                                                                                                |           |                                         |                                                                                                                                                                                                                                                                                                                                                                                                                                                                                                                                                                                                                                                                                                                                                                                                                                                                                                                                                                                                                                                                                                                                                                                                                                                                                                                                                                                                                                                                                                                                                                                                                                                                                                                                                                                                                                                                                                                                                                                                                                                                                                                                |                                                                                                |                                               |                                                                                  |                |
| The cadastre and coastline shown on the planning maps is not part of the information in the District Plan. It has been provided on the planning maps as an additional function to enhance navigability and search capability. District Plan rules do not apply for overlays extending into the Coastal Marine Area is as defined in the Resource Management Act. The cadastre was based on the most recent information held by the Council at the date the map was produced. Establishing compliance or otherwise with the plan may require a formal survey. |                                                |                                                                                                                                                                                                               |           |                                         |                                                                                                                                                                                                                                                                                                                                                                                                                                                                                                                                                                                                                                                                                                                                                                                                                                                                                                                                                                                                                                                                                                                                                                                                                                                                                                                                                                                                                                                                                                                                                                                                                                                                                                                                                                                                                                                                                                                                                                                                                                                                                                                                |                                                                                                |                                               |                                                                                  |                |