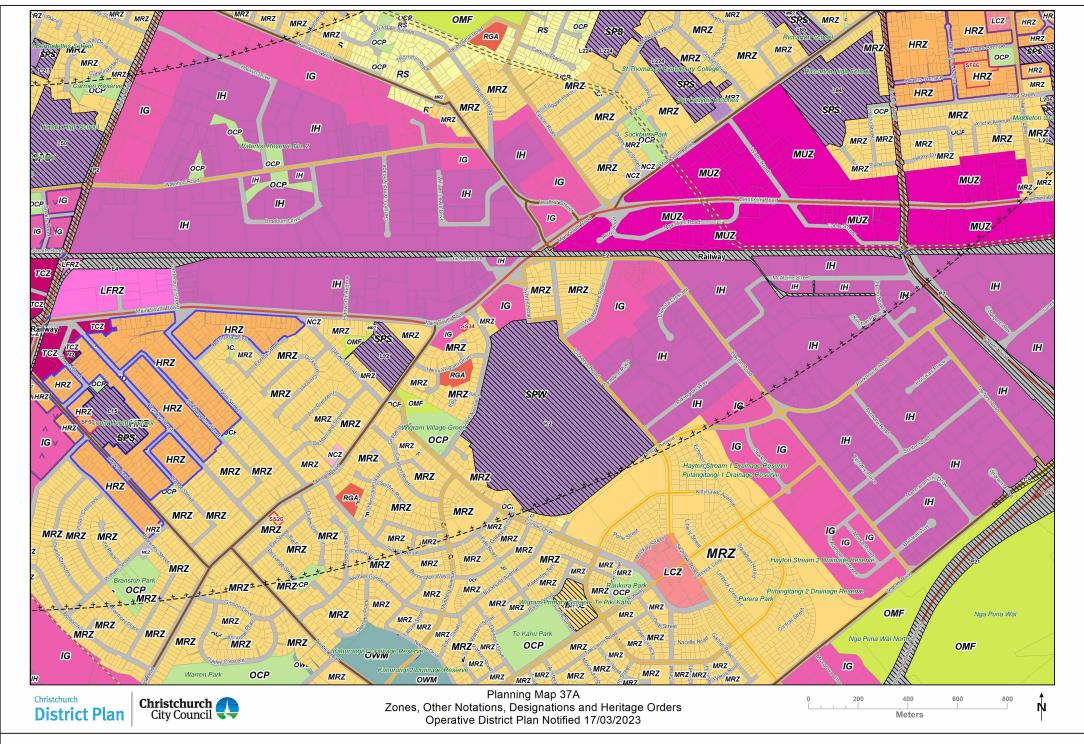

|                                                                                                                                                                                                                                                                                                                                                                                                                                                                                                                                                              |                                                |                                                                                                                                                                                                               |           |                                         |                                                                                                                                                                                                                                                                                                                                                                                                                                                                                                                                                                                                                                                                                                                                                                                                                                                                                                                                                                                                                                                                                                                                                                                                                                                                                                                                                                                                                                                                                                                                                                                                                                                                                                                                                                                                                                                                                                                                                                                                                                                                                                                                |                                                                                                | Marine Comment                                |                                                                                  |                |
|--------------------------------------------------------------------------------------------------------------------------------------------------------------------------------------------------------------------------------------------------------------------------------------------------------------------------------------------------------------------------------------------------------------------------------------------------------------------------------------------------------------------------------------------------------------|------------------------------------------------|---------------------------------------------------------------------------------------------------------------------------------------------------------------------------------------------------------------|-----------|-----------------------------------------|--------------------------------------------------------------------------------------------------------------------------------------------------------------------------------------------------------------------------------------------------------------------------------------------------------------------------------------------------------------------------------------------------------------------------------------------------------------------------------------------------------------------------------------------------------------------------------------------------------------------------------------------------------------------------------------------------------------------------------------------------------------------------------------------------------------------------------------------------------------------------------------------------------------------------------------------------------------------------------------------------------------------------------------------------------------------------------------------------------------------------------------------------------------------------------------------------------------------------------------------------------------------------------------------------------------------------------------------------------------------------------------------------------------------------------------------------------------------------------------------------------------------------------------------------------------------------------------------------------------------------------------------------------------------------------------------------------------------------------------------------------------------------------------------------------------------------------------------------------------------------------------------------------------------------------------------------------------------------------------------------------------------------------------------------------------------------------------------------------------------------------|------------------------------------------------------------------------------------------------|-----------------------------------------------|----------------------------------------------------------------------------------|----------------|
|                                                                                                                                                                                                                                                                                                                                                                                                                                                                                                                                                              | CBP                                            | Commercial Banks Peninsula                                                                                                                                                                                    |           |                                         | 220kV National Grid                                                                                                                                                                                                                                                                                                                                                                                                                                                                                                                                                                                                                                                                                                                                                                                                                                                                                                                                                                                                                                                                                                                                                                                                                                                                                                                                                                                                                                                                                                                                                                                                                                                                                                                                                                                                                                                                                                                                                                                                                                                                                                            |                                                                                                | A                                             | Chorus New Zealand Limited                                                       |                |
|                                                                                                                                                                                                                                                                                                                                                                                                                                                                                                                                                              | CC                                             | Commercial Core                                                                                                                                                                                               | Notations |                                         | 110kV National Grid                                                                                                                                                                                                                                                                                                                                                                                                                                                                                                                                                                                                                                                                                                                                                                                                                                                                                                                                                                                                                                                                                                                                                                                                                                                                                                                                                                                                                                                                                                                                                                                                                                                                                                                                                                                                                                                                                                                                                                                                                                                                                                            |                                                                                                | <u>                                      </u> | Chorus New Zealand Limited / Telecom New Zealand Limited                         |                |
|                                                                                                                                                                                                                                                                                                                                                                                                                                                                                                                                                              | CL                                             | — Commercial Local —                                                                                                                                                                                          |           |                                         | 66kV National Grid                                                                                                                                                                                                                                                                                                                                                                                                                                                                                                                                                                                                                                                                                                                                                                                                                                                                                                                                                                                                                                                                                                                                                                                                                                                                                                                                                                                                                                                                                                                                                                                                                                                                                                                                                                                                                                                                                                                                                                                                                                                                                                             |                                                                                                | ]]]]¢]]]]                                     | Christchurch City Council                                                        |                |
|                                                                                                                                                                                                                                                                                                                                                                                                                                                                                                                                                              | GMU                                            | Commercial Mixed Use                                                                                                                                                                                          |           |                                         | 66kV Electricity Distribution Lines                                                                                                                                                                                                                                                                                                                                                                                                                                                                                                                                                                                                                                                                                                                                                                                                                                                                                                                                                                                                                                                                                                                                                                                                                                                                                                                                                                                                                                                                                                                                                                                                                                                                                                                                                                                                                                                                                                                                                                                                                                                                                            |                                                                                                | [[]D                                          | Christchurch International Airport Limited                                       |                |
|                                                                                                                                                                                                                                                                                                                                                                                                                                                                                                                                                              | СО                                             | Commercial Office                                                                                                                                                                                             |           |                                         | 33kV Electricity Distribution Lines                                                                                                                                                                                                                                                                                                                                                                                                                                                                                                                                                                                                                                                                                                                                                                                                                                                                                                                                                                                                                                                                                                                                                                                                                                                                                                                                                                                                                                                                                                                                                                                                                                                                                                                                                                                                                                                                                                                                                                                                                                                                                            |                                                                                                | [[]E]]]                                       | KiwiRail Holdings Limited                                                        |                |
|                                                                                                                                                                                                                                                                                                                                                                                                                                                                                                                                                              | CRP                                            | Gommeroial Retail Park                                                                                                                                                                                        |           |                                         | 11kV Heathcote to Lyttelton Electricity Distribution Lines                                                                                                                                                                                                                                                                                                                                                                                                                                                                                                                                                                                                                                                                                                                                                                                                                                                                                                                                                                                                                                                                                                                                                                                                                                                                                                                                                                                                                                                                                                                                                                                                                                                                                                                                                                                                                                                                                                                                                                                                                                                                     |                                                                                                | F                                             | Kordia Limited                                                                   |                |
|                                                                                                                                                                                                                                                                                                                                                                                                                                                                                                                                                              | IG                                             | Industrial General                                                                                                                                                                                            |           |                                         | Air Noise Boundary and Air Noise Contours                                                                                                                                                                                                                                                                                                                                                                                                                                                                                                                                                                                                                                                                                                                                                                                                                                                                                                                                                                                                                                                                                                                                                                                                                                                                                                                                                                                                                                                                                                                                                                                                                                                                                                                                                                                                                                                                                                                                                                                                                                                                                      |                                                                                                | [][G]                                         | Meterological Service of New Zealand Limited                                     |                |
|                                                                                                                                                                                                                                                                                                                                                                                                                                                                                                                                                              | IH                                             | Industrial Heavy                                                                                                                                                                                              |           |                                         | On-Aircraft Engine Testing Contours                                                                                                                                                                                                                                                                                                                                                                                                                                                                                                                                                                                                                                                                                                                                                                                                                                                                                                                                                                                                                                                                                                                                                                                                                                                                                                                                                                                                                                                                                                                                                                                                                                                                                                                                                                                                                                                                                                                                                                                                                                                                                            |                                                                                                | H                                             | Minister supporting Greater Christchurch Regeneration                            |                |
|                                                                                                                                                                                                                                                                                                                                                                                                                                                                                                                                                              | IP                                             | Industrial Park                                                                                                                                                                                               |           | <u> </u>                                | Christchurch International Airport Protection Surfaces                                                                                                                                                                                                                                                                                                                                                                                                                                                                                                                                                                                                                                                                                                                                                                                                                                                                                                                                                                                                                                                                                                                                                                                                                                                                                                                                                                                                                                                                                                                                                                                                                                                                                                                                                                                                                                                                                                                                                                                                                                                                         |                                                                                                |                                               | Minister of Corrections                                                          |                |
|                                                                                                                                                                                                                                                                                                                                                                                                                                                                                                                                                              | ОС                                             | Open Space Coastal                                                                                                                                                                                            |           | • • • • • • •                           | Amenity Tree Planting 1.8m Contour Buffer                                                                                                                                                                                                                                                                                                                                                                                                                                                                                                                                                                                                                                                                                                                                                                                                                                                                                                                                                                                                                                                                                                                                                                                                                                                                                                                                                                                                                                                                                                                                                                                                                                                                                                                                                                                                                                                                                                                                                                                                                                                                                      | ည                                                                                              |                                               | Minister for Courts                                                              |                |
|                                                                                                                                                                                                                                                                                                                                                                                                                                                                                                                                                              | OCP                                            | Open Space Community Parks                                                                                                                                                                                    |           |                                         | Key Pedestrian Frontage                                                                                                                                                                                                                                                                                                                                                                                                                                                                                                                                                                                                                                                                                                                                                                                                                                                                                                                                                                                                                                                                                                                                                                                                                                                                                                                                                                                                                                                                                                                                                                                                                                                                                                                                                                                                                                                                                                                                                                                                                                                                                                        | <u>e</u>                                                                                       | []][K]]]                                      | Minister of Defence                                                              |                |
|                                                                                                                                                                                                                                                                                                                                                                                                                                                                                                                                                              | OCP or Rug(t)                                  | Open Space Community Parks or Rural Quarry (Templeton)                                                                                                                                                        |           |                                         | Major Arterial Road                                                                                                                                                                                                                                                                                                                                                                                                                                                                                                                                                                                                                                                                                                                                                                                                                                                                                                                                                                                                                                                                                                                                                                                                                                                                                                                                                                                                                                                                                                                                                                                                                                                                                                                                                                                                                                                                                                                                                                                                                                                                                                            | Orders                                                                                         | [[][F]]]]                                     | Minister of Education                                                            |                |
|                                                                                                                                                                                                                                                                                                                                                                                                                                                                                                                                                              | OMI                                            | Open Space McLeans Island                                                                                                                                                                                     |           |                                         | Minor Arterial Road                                                                                                                                                                                                                                                                                                                                                                                                                                                                                                                                                                                                                                                                                                                                                                                                                                                                                                                                                                                                                                                                                                                                                                                                                                                                                                                                                                                                                                                                                                                                                                                                                                                                                                                                                                                                                                                                                                                                                                                                                                                                                                            |                                                                                                |                                               | Minister of Health                                                               |                |
|                                                                                                                                                                                                                                                                                                                                                                                                                                                                                                                                                              | OMF                                            | Open Space Metropolitan Facilities                                                                                                                                                                            |           |                                         | Collector Road                                                                                                                                                                                                                                                                                                                                                                                                                                                                                                                                                                                                                                                                                                                                                                                                                                                                                                                                                                                                                                                                                                                                                                                                                                                                                                                                                                                                                                                                                                                                                                                                                                                                                                                                                                                                                                                                                                                                                                                                                                                                                                                 | ğ                                                                                              |                                               | Minister of Police                                                               |                |
|                                                                                                                                                                                                                                                                                                                                                                                                                                                                                                                                                              | ON                                             | Open Space Natural                                                                                                                                                                                            |           |                                         | 160m Contour Line (applies only to Rural Banks Peninsula zone)                                                                                                                                                                                                                                                                                                                                                                                                                                                                                                                                                                                                                                                                                                                                                                                                                                                                                                                                                                                                                                                                                                                                                                                                                                                                                                                                                                                                                                                                                                                                                                                                                                                                                                                                                                                                                                                                                                                                                                                                                                                                 | <u>i</u>                                                                                       |                                               | Minister for Social Development                                                  |                |
|                                                                                                                                                                                                                                                                                                                                                                                                                                                                                                                                                              | OWM                                            | Open Space Water and Margins                                                                                                                                                                                  |           | CA                                      | Accommodation and Community Facilities Overlay                                                                                                                                                                                                                                                                                                                                                                                                                                                                                                                                                                                                                                                                                                                                                                                                                                                                                                                                                                                                                                                                                                                                                                                                                                                                                                                                                                                                                                                                                                                                                                                                                                                                                                                                                                                                                                                                                                                                                                                                                                                                                 | Heritage                                                                                       | [[][P]                                        | New Zealand Transport Agency (Operational Corridor)                              |                |
|                                                                                                                                                                                                                                                                                                                                                                                                                                                                                                                                                              | PA                                             | Pāpakainga/Kāinga Nohoanga                                                                                                                                                                                    |           | \$\\\^\\\\\\\\\\\\\\\\\\\\\\\\\\\\\\\\\ | Brownfield Overlay Area                                                                                                                                                                                                                                                                                                                                                                                                                                                                                                                                                                                                                                                                                                                                                                                                                                                                                                                                                                                                                                                                                                                                                                                                                                                                                                                                                                                                                                                                                                                                                                                                                                                                                                                                                                                                                                                                                                                                                                                                                                                                                                        |                                                                                                | [[] P                                         | New Zealand Transport Agency (Future Works)                                      |                |
|                                                                                                                                                                                                                                                                                                                                                                                                                                                                                                                                                              | RBP                                            | Residential Banks Peninsula                                                                                                                                                                                   |           | ********                                | Character Area Overlay                                                                                                                                                                                                                                                                                                                                                                                                                                                                                                                                                                                                                                                                                                                                                                                                                                                                                                                                                                                                                                                                                                                                                                                                                                                                                                                                                                                                                                                                                                                                                                                                                                                                                                                                                                                                                                                                                                                                                                                                                                                                                                         | and                                                                                            | [[][ <b>@</b> ][]]                            | Orion New Zealand Limited                                                        |                |
|                                                                                                                                                                                                                                                                                                                                                                                                                                                                                                                                                              | RGA                                            | Residential Guest Accommodation                                                                                                                                                                               |           |                                         | Coastal Bach Overlay                                                                                                                                                                                                                                                                                                                                                                                                                                                                                                                                                                                                                                                                                                                                                                                                                                                                                                                                                                                                                                                                                                                                                                                                                                                                                                                                                                                                                                                                                                                                                                                                                                                                                                                                                                                                                                                                                                                                                                                                                                                                                                           |                                                                                                |                                               | Radio New Zealand Limited                                                        |                |
| 500                                                                                                                                                                                                                                                                                                                                                                                                                                                                                                                                                          | RH RH                                          | Residential Hille                                                                                                                                                                                             |           |                                         | Community Housing Redevelopment Mechanism                                                                                                                                                                                                                                                                                                                                                                                                                                                                                                                                                                                                                                                                                                                                                                                                                                                                                                                                                                                                                                                                                                                                                                                                                                                                                                                                                                                                                                                                                                                                                                                                                                                                                                                                                                                                                                                                                                                                                                                                                                                                                      | Designations                                                                                   | 11115                                         | Spark New Zealand Trading Limited                                                |                |
| Land Use Zones                                                                                                                                                                                                                                                                                                                                                                                                                                                                                                                                               | RLL                                            | Residential Large Lot                                                                                                                                                                                         |           | Q                                       | Kainga Overlay Area 1                                                                                                                                                                                                                                                                                                                                                                                                                                                                                                                                                                                                                                                                                                                                                                                                                                                                                                                                                                                                                                                                                                                                                                                                                                                                                                                                                                                                                                                                                                                                                                                                                                                                                                                                                                                                                                                                                                                                                                                                                                                                                                          | .≘                                                                                             |                                               | Transpower New Zealand Limited  Ōtākaro Limited                                  |                |
|                                                                                                                                                                                                                                                                                                                                                                                                                                                                                                                                                              | RMD                                            | Residential Medium Density                                                                                                                                                                                    |           | Q                                       | Kainga Overlay Area 2                                                                                                                                                                                                                                                                                                                                                                                                                                                                                                                                                                                                                                                                                                                                                                                                                                                                                                                                                                                                                                                                                                                                                                                                                                                                                                                                                                                                                                                                                                                                                                                                                                                                                                                                                                                                                                                                                                                                                                                                                                                                                                          | <u>a</u>                                                                                       |                                               |                                                                                  |                |
|                                                                                                                                                                                                                                                                                                                                                                                                                                                                                                                                                              |                                                | Residential New Neighbeurhood                                                                                                                                                                                 |           | . 0                                     | Spencerville Overlay                                                                                                                                                                                                                                                                                                                                                                                                                                                                                                                                                                                                                                                                                                                                                                                                                                                                                                                                                                                                                                                                                                                                                                                                                                                                                                                                                                                                                                                                                                                                                                                                                                                                                                                                                                                                                                                                                                                                                                                                                                                                                                           | g                                                                                              |                                               | Lyttelton Tunnel Designation                                                     |                |
|                                                                                                                                                                                                                                                                                                                                                                                                                                                                                                                                                              | RSS<br>RS                                      | Residential Small Settlement                                                                                                                                                                                  |           |                                         | Moncks Spur/Mt Pleasant Density Overlay                                                                                                                                                                                                                                                                                                                                                                                                                                                                                                                                                                                                                                                                                                                                                                                                                                                                                                                                                                                                                                                                                                                                                                                                                                                                                                                                                                                                                                                                                                                                                                                                                                                                                                                                                                                                                                                                                                                                                                                                                                                                                        | S                                                                                              |                                               | Land Subject to two Designations:                                                |                |
|                                                                                                                                                                                                                                                                                                                                                                                                                                                                                                                                                              | RSDT                                           | Residential Suburban                                                                                                                                                                                          |           |                                         | Shalamar Drive Density Overlay                                                                                                                                                                                                                                                                                                                                                                                                                                                                                                                                                                                                                                                                                                                                                                                                                                                                                                                                                                                                                                                                                                                                                                                                                                                                                                                                                                                                                                                                                                                                                                                                                                                                                                                                                                                                                                                                                                                                                                                                                                                                                                 | Ŏ                                                                                              |                                               | Primary - Railway Designation, Secondary - Roading Designation                   |                |
|                                                                                                                                                                                                                                                                                                                                                                                                                                                                                                                                                              | RuBP                                           | ,                                                                                                                                                                                                             |           |                                         | Upper Kennedys Bush Density Overlay                                                                                                                                                                                                                                                                                                                                                                                                                                                                                                                                                                                                                                                                                                                                                                                                                                                                                                                                                                                                                                                                                                                                                                                                                                                                                                                                                                                                                                                                                                                                                                                                                                                                                                                                                                                                                                                                                                                                                                                                                                                                                            |                                                                                                |                                               | Land Subject to two Designations:                                                |                |
| <u>r</u> ë                                                                                                                                                                                                                                                                                                                                                                                                                                                                                                                                                   | RuPH                                           | Rural Banks Peninsula<br>Rural Port Hills                                                                                                                                                                     | <u></u>   |                                         | Akaroa Hillslopes Density Overlay                                                                                                                                                                                                                                                                                                                                                                                                                                                                                                                                                                                                                                                                                                                                                                                                                                                                                                                                                                                                                                                                                                                                                                                                                                                                                                                                                                                                                                                                                                                                                                                                                                                                                                                                                                                                                                                                                                                                                                                                                                                                                              |                                                                                                |                                               | Primary - Roading Designation, Secondary - Railway Designation<br>Heritage Order |                |
|                                                                                                                                                                                                                                                                                                                                                                                                                                                                                                                                                              | RuQ                                            | Rural Quarry                                                                                                                                                                                                  | Other     | je                                      |                                                                                                                                                                                                                                                                                                                                                                                                                                                                                                                                                                                                                                                                                                                                                                                                                                                                                                                                                                                                                                                                                                                                                                                                                                                                                                                                                                                                                                                                                                                                                                                                                                                                                                                                                                                                                                                                                                                                                                                                                                                                                                                                | Allandale Density Overlay Samarang Bay Density Overlay                                         |                                               | KXXXXXXXXXXXXXXXXXXXXXXXXXXXXXXXXXXXXX                                           | Heritage Order |
|                                                                                                                                                                                                                                                                                                                                                                                                                                                                                                                                                              | Rug or OCP(T)                                  | Rural Quarry or Open Space Community Parks (Templeton)                                                                                                                                                        | ō         | <b>(Q</b> )                             |                                                                                                                                                                                                                                                                                                                                                                                                                                                                                                                                                                                                                                                                                                                                                                                                                                                                                                                                                                                                                                                                                                                                                                                                                                                                                                                                                                                                                                                                                                                                                                                                                                                                                                                                                                                                                                                                                                                                                                                                                                                                                                                                |                                                                                                |                                               |                                                                                  |                |
|                                                                                                                                                                                                                                                                                                                                                                                                                                                                                                                                                              | RuT                                            | Rural Templeton                                                                                                                                                                                               |           |                                         |                                                                                                                                                                                                                                                                                                                                                                                                                                                                                                                                                                                                                                                                                                                                                                                                                                                                                                                                                                                                                                                                                                                                                                                                                                                                                                                                                                                                                                                                                                                                                                                                                                                                                                                                                                                                                                                                                                                                                                                                                                                                                                                                | Residential Large Lot Density Overlay  Residential Mixed Density Overlay - 86 Bridle Path Road |                                               |                                                                                  |                |
|                                                                                                                                                                                                                                                                                                                                                                                                                                                                                                                                                              | RuUF                                           | Rural Urban Fringe                                                                                                                                                                                            |           |                                         |                                                                                                                                                                                                                                                                                                                                                                                                                                                                                                                                                                                                                                                                                                                                                                                                                                                                                                                                                                                                                                                                                                                                                                                                                                                                                                                                                                                                                                                                                                                                                                                                                                                                                                                                                                                                                                                                                                                                                                                                                                                                                                                                | Residential Mixed Density Overlay - Redmund Spur                                               |                                               |                                                                                  |                |
|                                                                                                                                                                                                                                                                                                                                                                                                                                                                                                                                                              | RuW                                            | Rural Waimakariri                                                                                                                                                                                             |           |                                         | Residential Medium Density Lower Height Limit Overlay                                                                                                                                                                                                                                                                                                                                                                                                                                                                                                                                                                                                                                                                                                                                                                                                                                                                                                                                                                                                                                                                                                                                                                                                                                                                                                                                                                                                                                                                                                                                                                                                                                                                                                                                                                                                                                                                                                                                                                                                                                                                          |                                                                                                |                                               |                                                                                  |                |
|                                                                                                                                                                                                                                                                                                                                                                                                                                                                                                                                                              | SPA                                            | Specific Purpose (Airport)                                                                                                                                                                                    |           |                                         | Diamond Harbour Density Overlay                                                                                                                                                                                                                                                                                                                                                                                                                                                                                                                                                                                                                                                                                                                                                                                                                                                                                                                                                                                                                                                                                                                                                                                                                                                                                                                                                                                                                                                                                                                                                                                                                                                                                                                                                                                                                                                                                                                                                                                                                                                                                                |                                                                                                |                                               |                                                                                  |                |
|                                                                                                                                                                                                                                                                                                                                                                                                                                                                                                                                                              | SPB                                            | Specific Purpose (Burwood Landfill and Resource Recovery Park)                                                                                                                                                |           |                                         | Existing Rural Hamlet Overlay                                                                                                                                                                                                                                                                                                                                                                                                                                                                                                                                                                                                                                                                                                                                                                                                                                                                                                                                                                                                                                                                                                                                                                                                                                                                                                                                                                                                                                                                                                                                                                                                                                                                                                                                                                                                                                                                                                                                                                                                                                                                                                  |                                                                                                |                                               |                                                                                  |                |
|                                                                                                                                                                                                                                                                                                                                                                                                                                                                                                                                                              | SPC                                            | Specific Purpose (Cemetery)                                                                                                                                                                                   |           |                                         | Medium Density (Higher Height Limit ) Overlay                                                                                                                                                                                                                                                                                                                                                                                                                                                                                                                                                                                                                                                                                                                                                                                                                                                                                                                                                                                                                                                                                                                                                                                                                                                                                                                                                                                                                                                                                                                                                                                                                                                                                                                                                                                                                                                                                                                                                                                                                                                                                  |                                                                                                |                                               | District Boundary                                                                |                |
|                                                                                                                                                                                                                                                                                                                                                                                                                                                                                                                                                              | SPW                                            | Specific Purpose (Defence Wigram)                                                                                                                                                                             |           | <u> </u>                                | Peat Ground Condition Constraint Overlay                                                                                                                                                                                                                                                                                                                                                                                                                                                                                                                                                                                                                                                                                                                                                                                                                                                                                                                                                                                                                                                                                                                                                                                                                                                                                                                                                                                                                                                                                                                                                                                                                                                                                                                                                                                                                                                                                                                                                                                                                                                                                       |                                                                                                |                                               | Lyttelton Tunnel Road                                                            |                |
|                                                                                                                                                                                                                                                                                                                                                                                                                                                                                                                                                              | SPLR                                           | Specific Purpose (Deferice Wignam)  Specific Purpose (Flat Land Recovery)                                                                                                                                     |           |                                         | Riccarton Wastewater Intercentor Catchment Overlay                                                                                                                                                                                                                                                                                                                                                                                                                                                                                                                                                                                                                                                                                                                                                                                                                                                                                                                                                                                                                                                                                                                                                                                                                                                                                                                                                                                                                                                                                                                                                                                                                                                                                                                                                                                                                                                                                                                                                                                                                                                                             |                                                                                                | (                                             | Summit Road Protection Act Overlay                                               |                |
|                                                                                                                                                                                                                                                                                                                                                                                                                                                                                                                                                              | SPR                                            | Specific Purpose (Golf Resort)                                                                                                                                                                                |           |                                         | Stormwater Capacity Constraint Overlay                                                                                                                                                                                                                                                                                                                                                                                                                                                                                                                                                                                                                                                                                                                                                                                                                                                                                                                                                                                                                                                                                                                                                                                                                                                                                                                                                                                                                                                                                                                                                                                                                                                                                                                                                                                                                                                                                                                                                                                                                                                                                         |                                                                                                |                                               |                                                                                  |                |
|                                                                                                                                                                                                                                                                                                                                                                                                                                                                                                                                                              | SPH                                            | Specific Purpose (Hospital)                                                                                                                                                                                   |           | 1111111111                              | Lyttleton Port Influences Overlay Area                                                                                                                                                                                                                                                                                                                                                                                                                                                                                                                                                                                                                                                                                                                                                                                                                                                                                                                                                                                                                                                                                                                                                                                                                                                                                                                                                                                                                                                                                                                                                                                                                                                                                                                                                                                                                                                                                                                                                                                                                                                                                         | <u>&gt;</u>                                                                                    |                                               |                                                                                  |                |
|                                                                                                                                                                                                                                                                                                                                                                                                                                                                                                                                                              | SPLP                                           | Specific Purpose (Lyttelton Port)                                                                                                                                                                             |           |                                         | Meadowlands Exemplar Overlay                                                                                                                                                                                                                                                                                                                                                                                                                                                                                                                                                                                                                                                                                                                                                                                                                                                                                                                                                                                                                                                                                                                                                                                                                                                                                                                                                                                                                                                                                                                                                                                                                                                                                                                                                                                                                                                                                                                                                                                                                                                                                                   | Only                                                                                           |                                               |                                                                                  |                |
|                                                                                                                                                                                                                                                                                                                                                                                                                                                                                                                                                              | SPN                                            | Specific Purpose (Ngā Hau e Whā)                                                                                                                                                                              |           |                                         | and the second s | L L                                                                                            |                                               |                                                                                  |                |
|                                                                                                                                                                                                                                                                                                                                                                                                                                                                                                                                                              | SPOA                                           | Specific Purpose (Ōtākaro Avon River Corridor)                                                                                                                                                                |           |                                         | Prestons Road Retirement Village Overlay                                                                                                                                                                                                                                                                                                                                                                                                                                                                                                                                                                                                                                                                                                                                                                                                                                                                                                                                                                                                                                                                                                                                                                                                                                                                                                                                                                                                                                                                                                                                                                                                                                                                                                                                                                                                                                                                                                                                                                                                                                                                                       | Information                                                                                    |                                               |                                                                                  |                |
|                                                                                                                                                                                                                                                                                                                                                                                                                                                                                                                                                              | SPRa                                           | Specific Purpose (Ruapuna Motosport)                                                                                                                                                                          |           | *                                       | Ruapuna Inner Noise Boundary                                                                                                                                                                                                                                                                                                                                                                                                                                                                                                                                                                                                                                                                                                                                                                                                                                                                                                                                                                                                                                                                                                                                                                                                                                                                                                                                                                                                                                                                                                                                                                                                                                                                                                                                                                                                                                                                                                                                                                                                                                                                                                   | me                                                                                             |                                               |                                                                                  |                |
|                                                                                                                                                                                                                                                                                                                                                                                                                                                                                                                                                              | SPS                                            | Specific Purpose (School)                                                                                                                                                                                     |           | <u> </u>                                | Ruapuna Outer Noise Boundary                                                                                                                                                                                                                                                                                                                                                                                                                                                                                                                                                                                                                                                                                                                                                                                                                                                                                                                                                                                                                                                                                                                                                                                                                                                                                                                                                                                                                                                                                                                                                                                                                                                                                                                                                                                                                                                                                                                                                                                                                                                                                                   | or                                                                                             |                                               |                                                                                  |                |
|                                                                                                                                                                                                                                                                                                                                                                                                                                                                                                                                                              | SPST                                           | Specific Purpose (Styx Mill Road Transfer Station)                                                                                                                                                            |           |                                         | Salvation Army Addington Overlay                                                                                                                                                                                                                                                                                                                                                                                                                                                                                                                                                                                                                                                                                                                                                                                                                                                                                                                                                                                                                                                                                                                                                                                                                                                                                                                                                                                                                                                                                                                                                                                                                                                                                                                                                                                                                                                                                                                                                                                                                                                                                               | <u>=</u>                                                                                       |                                               |                                                                                  |                |
|                                                                                                                                                                                                                                                                                                                                                                                                                                                                                                                                                              | SPT                                            | Specific Purpose (Tertiary Education)                                                                                                                                                                         |           |                                         | Scheduled Activity                                                                                                                                                                                                                                                                                                                                                                                                                                                                                                                                                                                                                                                                                                                                                                                                                                                                                                                                                                                                                                                                                                                                                                                                                                                                                                                                                                                                                                                                                                                                                                                                                                                                                                                                                                                                                                                                                                                                                                                                                                                                                                             |                                                                                                |                                               |                                                                                  |                |
|                                                                                                                                                                                                                                                                                                                                                                                                                                                                                                                                                              |                                                | Transport                                                                                                                                                                                                     |           |                                         | St Georges Heaton Overlay                                                                                                                                                                                                                                                                                                                                                                                                                                                                                                                                                                                                                                                                                                                                                                                                                                                                                                                                                                                                                                                                                                                                                                                                                                                                                                                                                                                                                                                                                                                                                                                                                                                                                                                                                                                                                                                                                                                                                                                                                                                                                                      |                                                                                                |                                               |                                                                                  |                |
|                                                                                                                                                                                                                                                                                                                                                                                                                                                                                                                                                              | All new roads are dee<br>stopped and any relev | med to be part of the Transport Zone, from the date of vesting in Council or Crown. When roads are legally ant designations removed they are deemed to be subject to the provisions of the adjoining zone(s). |           |                                         | Woolston Risk Management Area                                                                                                                                                                                                                                                                                                                                                                                                                                                                                                                                                                                                                                                                                                                                                                                                                                                                                                                                                                                                                                                                                                                                                                                                                                                                                                                                                                                                                                                                                                                                                                                                                                                                                                                                                                                                                                                                                                                                                                                                                                                                                                  |                                                                                                |                                               |                                                                                  |                |
|                                                                                                                                                                                                                                                                                                                                                                                                                                                                                                                                                              |                                                | Transport over Open Space Water and Margins Zone and Waterways                                                                                                                                                |           |                                         |                                                                                                                                                                                                                                                                                                                                                                                                                                                                                                                                                                                                                                                                                                                                                                                                                                                                                                                                                                                                                                                                                                                                                                                                                                                                                                                                                                                                                                                                                                                                                                                                                                                                                                                                                                                                                                                                                                                                                                                                                                                                                                                                |                                                                                                |                                               |                                                                                  |                |
| The cadastre and coastline shown on the planning maps is not part of the information in the District Plan. It has been provided on the planning maps as an additional function to enhance navigability and search capability. District Plan rules do not apply for overlays extending into the Coastal Marine Area is as defined in the Resource Management Act. The cadastre was based on the most recent information held by the Council at the date the map was produced. Establishing compliance or otherwise with the plan may require a formal survey. |                                                |                                                                                                                                                                                                               |           |                                         |                                                                                                                                                                                                                                                                                                                                                                                                                                                                                                                                                                                                                                                                                                                                                                                                                                                                                                                                                                                                                                                                                                                                                                                                                                                                                                                                                                                                                                                                                                                                                                                                                                                                                                                                                                                                                                                                                                                                                                                                                                                                                                                                |                                                                                                |                                               |                                                                                  |                |