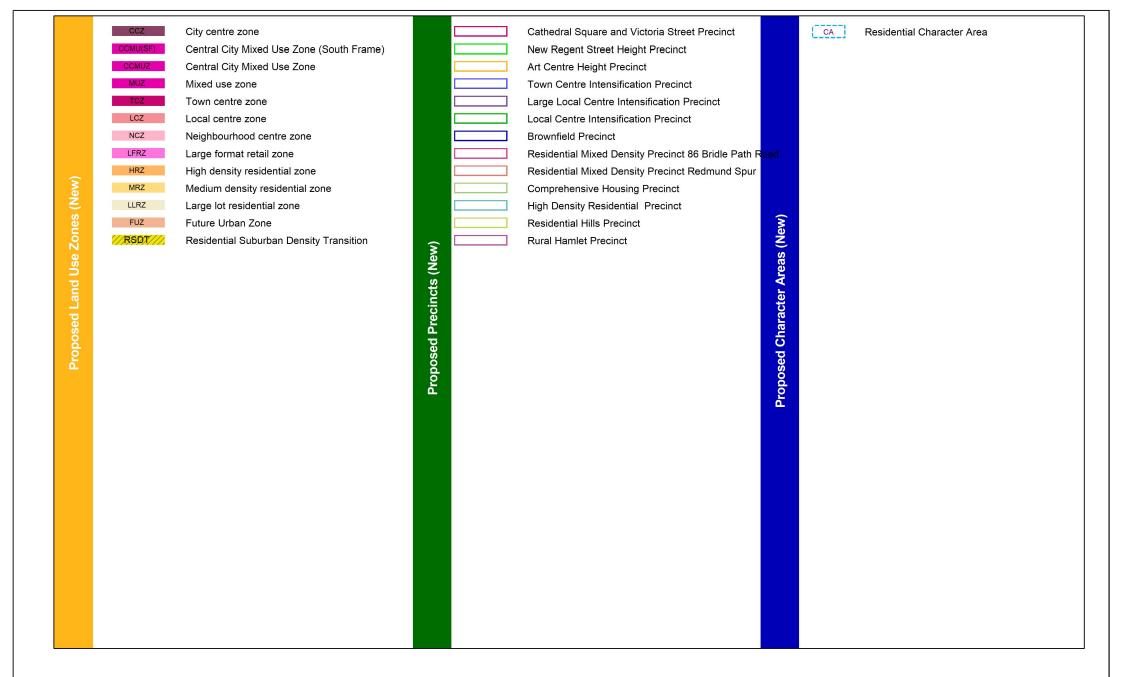

|                                                                                                |                                               |                                                                                  |                |

**District Plan** 



Legend

Zones, Other Notations, Designations and Heritage Orders Notified 17/03/2023







Legend
Zones, Other Notations, Designations and Heritage Orders
Notified 17/03/2023







Planning Map 34
Qualifying Matter - Existing and Proposed Notified 23/09/2022





## Qualifying Matters

\*\*\*\*

## Planning Map Series A - Zones, Other Notations, Designations and Heritage Orders

Airport Noise Influence Area - proposed

Designation - existing

Lyttelton Port Influence Area - existing

Residential Character Area - existing and proposed

CA4 - Beckenham Loop Character Area - existing and proposed

CA3 - Cashmere Character Area- existing and proposed CA14 - Dudley Character Area- existing and proposed

CA14 - Dudley Character Area- existing and proposed CA15 - Englefield Character Area- existing and proposed

CA13 - Francis Character Area- existing and proposed CA7 - Heaton C