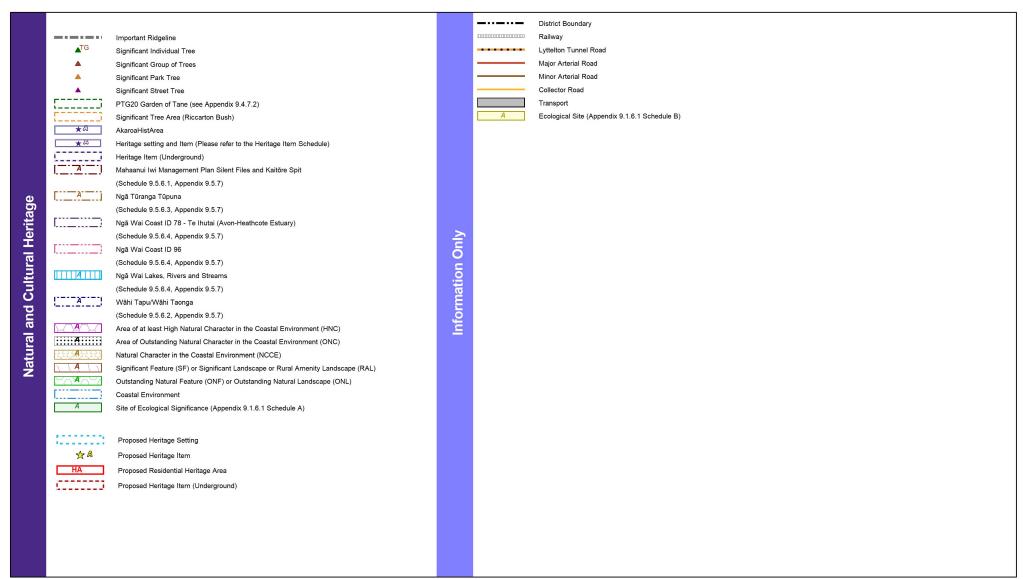

|                                                                                                |                                               |                                                                                  |                |

**District Plan** 



Legend

Zones, Other Notations, Designations and Heritage Orders Notified 17/03/2023







Legend
Zones, Other Notations, Designations and Heritage Orders
Notified 17/03/2023





The cadastre and coastline shown on the planning maps is not part of the information in the District Plan. It has been provided on the planning maps as an additional function to enhance navigability and search capability. District Plan rules do not apply for overlays extending into the Coastal Marine Area. The Coastal Marine Area is as defined in the Resource Management Act. The cadastre was based on the most recent information held by the Council at the date the map was produced. Establishing compliance or otherwise with the plan may require a formal survey.

The District boundary is as defined in the Resource Management Act, which uses the definition from the Local Government Act. The line on these maps representing the District boundary is indicative and for information purposes only.