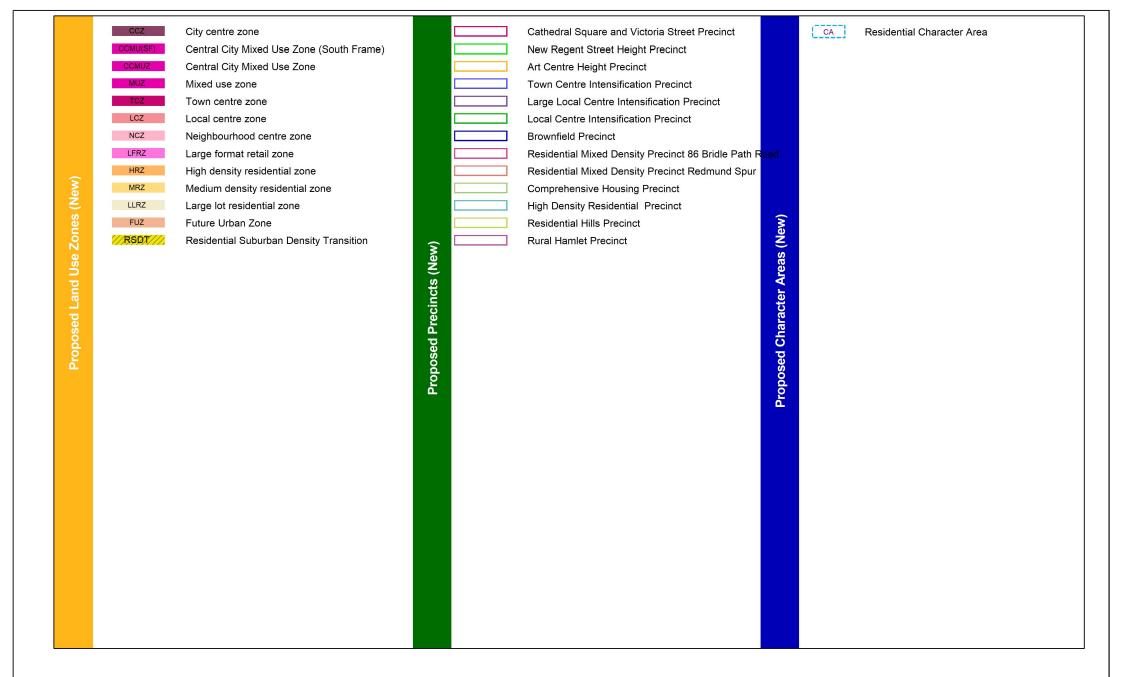

|                                                                                                |                                               |                                                                                  |                |

**District Plan** 



Legend

Zones, Other Notations, Designations and Heritage Orders Notified 17/03/2023







Legend
Zones, Other Notations, Designations and Heritage Orders
Notified 17/03/2023





The cadastre and coastline shown on the planning maps is not part of the information in the District Plan. It has been provided on the planning maps as an additional function to enhance navigability and search capability. District Plan rules do not apply for overlays extending into the Coastal Marine Area. The Coastal Marine Area is as defined in the Resource Management Act. The cadastre was based on the most recent information held by the Council at the date the map was produced. Establishing compliance or otherwise with the plan may require a formal survey.

The District boundary is as defined in the Resource Management Act, which uses the definition from the Local Government Act. The line on t