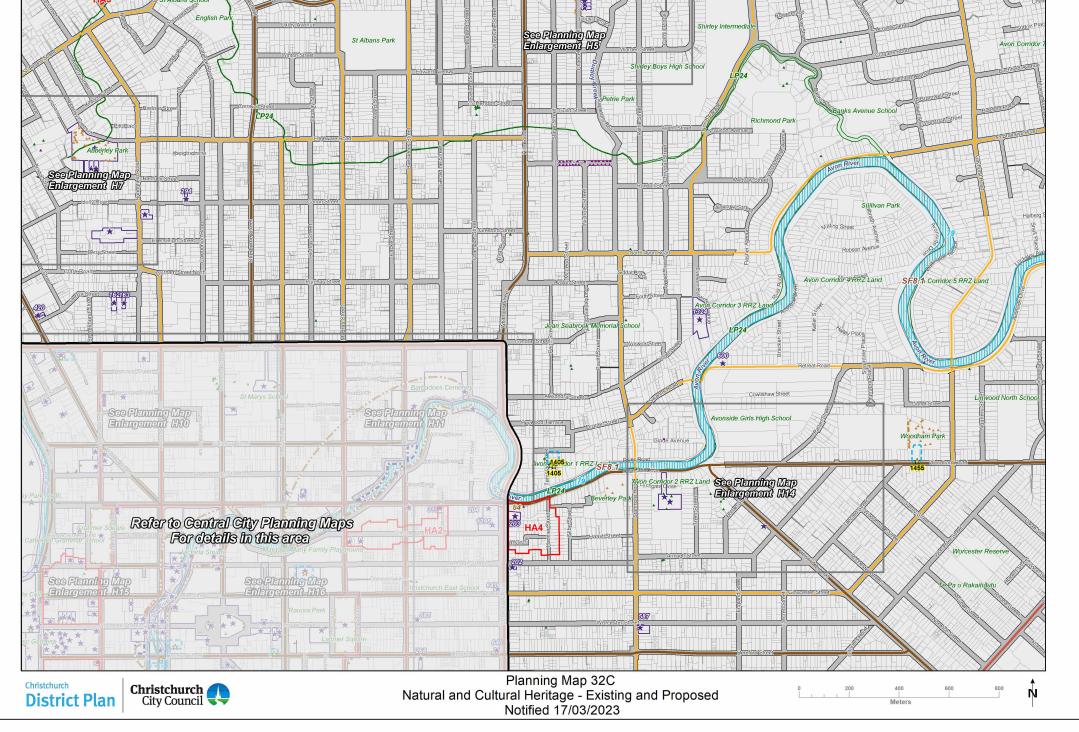

|                                                                                                |                                               |                                                                                  |                |

**District Plan** 



Legend

Zones, Other Notations, Designations and Heritage Orders Notified 17/03/2023







Legend
Zones, Other Notations, Designations and Heritage Orders
Notified 17/03/2023





The cadastre and coastline shown on the planning maps is not part of the information in the District Plan. It has been provided on the planning maps as an additional function to enhance navigability and search capability. District Plan rules do not apply for overlays extending into the Coastal Marine Area. The Coastal Marine Area is as defined in the Resource Management Act. The cadastre was based on the most recent information held by the Council at the date the map was produced. Establishing compliance or otherwise with the plan may require a formal survey.

The District boundary is as defined in the Resource Management Act, which uses the definition from the Local Government Act. The line on these maps representing the District boundary is indicative and for information purposes onl