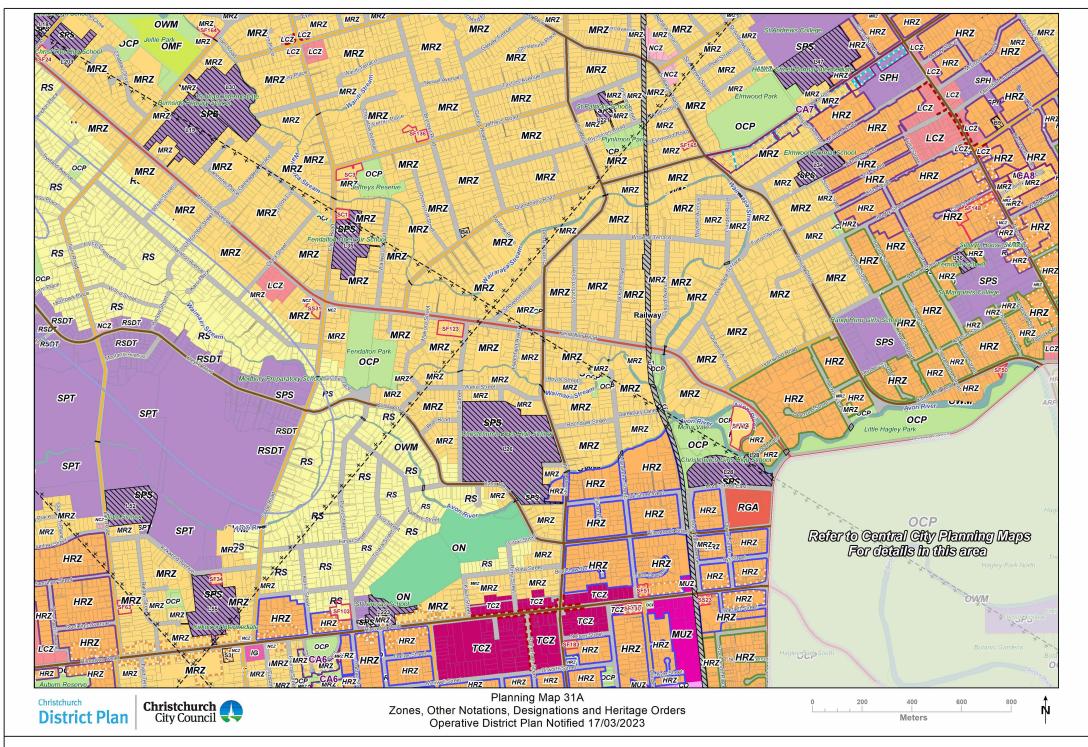

|                                                                                                                                                                                                                                                                                                                                                                                                                                                                                                                                                              |                                                |                                                                                                                                                                                                               |           |                                         |                                                                                                                                                                                                                                                                                                                                                                                                                                                                                                                                                                                                                                                                                                                                                                                                                                                                                                                                                                                                                                                                                                                                                                                                                                                                                                                                                                                                                                                                                                                                                                                                                                                                                                                                                                                                                                                                                                                                                                                                                                                                                                                                |                                                                                                | Marine Comment                                |                                                                                  |                |
|--------------------------------------------------------------------------------------------------------------------------------------------------------------------------------------------------------------------------------------------------------------------------------------------------------------------------------------------------------------------------------------------------------------------------------------------------------------------------------------------------------------------------------------------------------------|------------------------------------------------|---------------------------------------------------------------------------------------------------------------------------------------------------------------------------------------------------------------|-----------|-----------------------------------------|--------------------------------------------------------------------------------------------------------------------------------------------------------------------------------------------------------------------------------------------------------------------------------------------------------------------------------------------------------------------------------------------------------------------------------------------------------------------------------------------------------------------------------------------------------------------------------------------------------------------------------------------------------------------------------------------------------------------------------------------------------------------------------------------------------------------------------------------------------------------------------------------------------------------------------------------------------------------------------------------------------------------------------------------------------------------------------------------------------------------------------------------------------------------------------------------------------------------------------------------------------------------------------------------------------------------------------------------------------------------------------------------------------------------------------------------------------------------------------------------------------------------------------------------------------------------------------------------------------------------------------------------------------------------------------------------------------------------------------------------------------------------------------------------------------------------------------------------------------------------------------------------------------------------------------------------------------------------------------------------------------------------------------------------------------------------------------------------------------------------------------|------------------------------------------------------------------------------------------------|-----------------------------------------------|----------------------------------------------------------------------------------|----------------|
|                                                                                                                                                                                                                                                                                                                                                                                                                                                                                                                                                              | CBP                                            | Commercial Banks Peninsula                                                                                                                                                                                    |           |                                         | 220kV National Grid                                                                                                                                                                                                                                                                                                                                                                                                                                                                                                                                                                                                                                                                                                                                                                                                                                                                                                                                                                                                                                                                                                                                                                                                                                                                                                                                                                                                                                                                                                                                                                                                                                                                                                                                                                                                                                                                                                                                                                                                                                                                                                            |                                                                                                | A                                             | Chorus New Zealand Limited                                                       |                |
|                                                                                                                                                                                                                                                                                                                                                                                                                                                                                                                                                              | CC                                             | Commercial Core                                                                                                                                                                                               | Notations |                                         | 110kV National Grid                                                                                                                                                                                                                                                                                                                                                                                                                                                                                                                                                                                                                                                                                                                                                                                                                                                                                                                                                                                                                                                                                                                                                                                                                                                                                                                                                                                                                                                                                                                                                                                                                                                                                                                                                                                                                                                                                                                                                                                                                                                                                                            |                                                                                                | <u>                                      </u> | Chorus New Zealand Limited / Telecom New Zealand Limited                         |                |
|                                                                                                                                                                                                                                                                                                                                                                                                                                                                                                                                                              | CL                                             | — Commercial Local —                                                                                                                                                                                          |           |                                         | 66kV National Grid                                                                                                                                                                                                                                                                                                                                                                                                                                                                                                                                                                                                                                                                                                                                                                                                                                                                                                                                                                                                                                                                                                                                                                                                                                                                                                                                                                                                                                                                                                                                                                                                                                                                                                                                                                                                                                                                                                                                                                                                                                                                                                             |                                                                                                | ]]]]¢]]]]                                     | Christchurch City Council                                                        |                |
|                                                                                                                                                                                                                                                                                                                                                                                                                                                                                                                                                              | GMU                                            | Commercial Mixed Use                                                                                                                                                                                          |           |                                         | 66kV Electricity Distribution Lines                                                                                                                                                                                                                                                                                                                                                                                                                                                                                                                                                                                                                                                                                                                                                                                                                                                                                                                                                                                                                                                                                                                                                                                                                                                                                                                                                                                                                                                                                                                                                                                                                                                                                                                                                                                                                                                                                                                                                                                                                                                                                            |                                                                                                | [[]D                                          | Christchurch International Airport Limited                                       |                |
|                                                                                                                                                                                                                                                                                                                                                                                                                                                                                                                                                              | СО                                             | Commercial Office                                                                                                                                                                                             |           |                                         | 33kV Electricity Distribution Lines                                                                                                                                                                                                                                                                                                                                                                                                                                                                                                                                                                                                                                                                                                                                                                                                                                                                                                                                                                                                                                                                                                                                                                                                                                                                                                                                                                                                                                                                                                                                                                                                                                                                                                                                                                                                                                                                                                                                                                                                                                                                                            |                                                                                                | [[]E]]]                                       | KiwiRail Holdings Limited                                                        |                |
|                                                                                                                                                                                                                                                                                                                                                                                                                                                                                                                                                              | CRP                                            | Gommeroial Retail Park                                                                                                                                                                                        |           |                                         | 11kV Heathcote to Lyttelton Electricity Distribution Lines                                                                                                                                                                                                                                                                                                                                                                                                                                                                                                                                                                                                                                                                                                                                                                                                                                                                                                                                                                                                                                                                                                                                                                                                                                                                                                                                                                                                                                                                                                                                                                                                                                                                                                                                                                                                                                                                                                                                                                                                                                                                     |                                                                                                | F                                             | Kordia Limited                                                                   |                |
|                                                                                                                                                                                                                                                                                                                                                                                                                                                                                                                                                              | IG                                             | Industrial General                                                                                                                                                                                            |           |                                         | Air Noise Boundary and Air Noise Contours                                                                                                                                                                                                                                                                                                                                                                                                                                                                                                                                                                                                                                                                                                                                                                                                                                                                                                                                                                                                                                                                                                                                                                                                                                                                                                                                                                                                                                                                                                                                                                                                                                                                                                                                                                                                                                                                                                                                                                                                                                                                                      |                                                                                                | [][G]                                         | Meterological Service of New Zealand Limited                                     |                |
|                                                                                                                                                                                                                                                                                                                                                                                                                                                                                                                                                              | IH                                             | Industrial Heavy                                                                                                                                                                                              |           |                                         | On-Aircraft Engine Testing Contours                                                                                                                                                                                                                                                                                                                                                                                                                                                                                                                                                                                                                                                                                                                                                                                                                                                                                                                                                                                                                                                                                                                                                                                                                                                                                                                                                                                                                                                                                                                                                                                                                                                                                                                                                                                                                                                                                                                                                                                                                                                                                            |                                                                                                | H                                             | Minister supporting Greater Christchurch Regeneration                            |                |
|                                                                                                                                                                                                                                                                                                                                                                                                                                                                                                                                                              | IP                                             | Industrial Park                                                                                                                                                                                               |           | <u> </u>                                | Christchurch International Airport Protection Surfaces                                                                                                                                                                                                                                                                                                                                                                                                                                                                                                                                                                                                                                                                                                                                                                                                                                                                                                                                                                                                                                                                                                                                                                                                                                                                                                                                                                                                                                                                                                                                                                                                                                                                                                                                                                                                                                                                                                                                                                                                                                                                         |                                                                                                |                                               | Minister of Corrections                                                          |                |
|                                                                                                                                                                                                                                                                                                                                                                                                                                                                                                                                                              | ОС                                             | Open Space Coastal                                                                                                                                                                                            |           | • • • • • • •                           | Amenity Tree Planting 1.8m Contour Buffer                                                                                                                                                                                                                                                                                                                                                                                                                                                                                                                                                                                                                                                                                                                                                                                                                                                                                                                                                                                                                                                                                                                                                                                                                                                                                                                                                                                                                                                                                                                                                                                                                                                                                                                                                                                                                                                                                                                                                                                                                                                                                      | ည                                                                                              |                                               | Minister for Courts                                                              |                |
|                                                                                                                                                                                                                                                                                                                                                                                                                                                                                                                                                              | OCP                                            | Open Space Community Parks                                                                                                                                                                                    |           |                                         | Key Pedestrian Frontage                                                                                                                                                                                                                                                                                                                                                                                                                                                                                                                                                                                                                                                                                                                                                                                                                                                                                                                                                                                                                                                                                                                                                                                                                                                                                                                                                                                                                                                                                                                                                                                                                                                                                                                                                                                                                                                                                                                                                                                                                                                                                                        | <u>e</u>                                                                                       | []][K]]]                                      | Minister of Defence                                                              |                |
|                                                                                                                                                                                                                                                                                                                                                                                                                                                                                                                                                              | OCP or Rug(t)                                  | Open Space Community Parks or Rural Quarry (Templeton)                                                                                                                                                        |           |                                         | Major Arterial Road                                                                                                                                                                                                                                                                                                                                                                                                                                                                                                                                                                                                                                                                                                                                                                                                                                                                                                                                                                                                                                                                                                                                                                                                                                                                                                                                                                                                                                                                                                                                                                                                                                                                                                                                                                                                                                                                                                                                                                                                                                                                                                            | Orders                                                                                         | [[][F]]]]                                     | Minister of Education                                                            |                |
|                                                                                                                                                                                                                                                                                                                                                                                                                                                                                                                                                              | OMI                                            | Open Space McLeans Island                                                                                                                                                                                     |           |                                         | Minor Arterial Road                                                                                                                                                                                                                                                                                                                                                                                                                                                                                                                                                                                                                                                                                                                                                                                                                                                                                                                                                                                                                                                                                                                                                                                                                                                                                                                                                                                                                                                                                                                                                                                                                                                                                                                                                                                                                                                                                                                                                                                                                                                                                                            |                                                                                                |                                               | Minister of Health                                                               |                |
|                                                                                                                                                                                                                                                                                                                                                                                                                                                                                                                                                              | OMF                                            | Open Space Metropolitan Facilities                                                                                                                                                                            |           |                                         | Collector Road                                                                                                                                                                                                                                                                                                                                                                                                                                                                                                                                                                                                                                                                                                                                                                                                                                                                                                                                                                                                                                                                                                                                                                                                                                                                                                                                                                                                                                                                                                                                                                                                                                                                                                                                                                                                                                                                                                                                                                                                                                                                                                                 | ğ                                                                                              |                                               | Minister of Police                                                               |                |
|                                                                                                                                                                                                                                                                                                                                                                                                                                                                                                                                                              | ON                                             | Open Space Natural                                                                                                                                                                                            |           |                                         | 160m Contour Line (applies only to Rural Banks Peninsula zone)                                                                                                                                                                                                                                                                                                                                                                                                                                                                                                                                                                                                                                                                                                                                                                                                                                                                                                                                                                                                                                                                                                                                                                                                                                                                                                                                                                                                                                                                                                                                                                                                                                                                                                                                                                                                                                                                                                                                                                                                                                                                 | <u>i</u>                                                                                       |                                               | Minister for Social Development                                                  |                |
|                                                                                                                                                                                                                                                                                                                                                                                                                                                                                                                                                              | OWM                                            | Open Space Water and Margins                                                                                                                                                                                  |           | CA                                      | Accommodation and Community Facilities Overlay                                                                                                                                                                                                                                                                                                                                                                                                                                                                                                                                                                                                                                                                                                                                                                                                                                                                                                                                                                                                                                                                                                                                                                                                                                                                                                                                                                                                                                                                                                                                                                                                                                                                                                                                                                                                                                                                                                                                                                                                                                                                                 | Heritage                                                                                       | [[][P]                                        | New Zealand Transport Agency (Operational Corridor)                              |                |
|                                                                                                                                                                                                                                                                                                                                                                                                                                                                                                                                                              | PA                                             | Pāpakainga/Kāinga Nohoanga                                                                                                                                                                                    |           | \$\\\^\\\\\\\\\\\\\\\\\\\\\\\\\\\\\\\\\ | Brownfield Overlay Area                                                                                                                                                                                                                                                                                                                                                                                                                                                                                                                                                                                                                                                                                                                                                                                                                                                                                                                                                                                                                                                                                                                                                                                                                                                                                                                                                                                                                                                                                                                                                                                                                                                                                                                                                                                                                                                                                                                                                                                                                                                                                                        |                                                                                                | [[] P                                         | New Zealand Transport Agency (Future Works)                                      |                |
|                                                                                                                                                                                                                                                                                                                                                                                                                                                                                                                                                              | RBP                                            | Residential Banks Peninsula                                                                                                                                                                                   |           | ********                                | Character Area Overlay                                                                                                                                                                                                                                                                                                                                                                                                                                                                                                                                                                                                                                                                                                                                                                                                                                                                                                                                                                                                                                                                                                                                                                                                                                                                                                                                                                                                                                                                                                                                                                                                                                                                                                                                                                                                                                                                                                                                                                                                                                                                                                         | and                                                                                            | [[][ <b>@</b> ][]]                            | Orion New Zealand Limited                                                        |                |
|                                                                                                                                                                                                                                                                                                                                                                                                                                                                                                                                                              | RGA                                            | Residential Guest Accommodation                                                                                                                                                                               |           |                                         | Coastal Bach Overlay                                                                                                                                                                                                                                                                                                                                                                                                                                                                                                                                                                                                                                                                                                                                                                                                                                                                                                                                                                                                                                                                                                                                                                                                                                                                                                                                                                                                                                                                                                                                                                                                                                                                                                                                                                                                                                                                                                                                                                                                                                                                                                           |                                                                                                |                                               | Radio New Zealand Limited                                                        |                |
| 500                                                                                                                                                                                                                                                                                                                                                                                                                                                                                                                                                          | RH RH                                          | Residential Hille                                                                                                                                                                                             |           |                                         | Community Housing Redevelopment Mechanism                                                                                                                                                                                                                                                                                                                                                                                                                                                                                                                                                                                                                                                                                                                                                                                                                                                                                                                                                                                                                                                                                                                                                                                                                                                                                                                                                                                                                                                                                                                                                                                                                                                                                                                                                                                                                                                                                                                                                                                                                                                                                      | Designations                                                                                   | 11115                                         | Spark New Zealand Trading Limited                                                |                |
| Land Use Zones                                                                                                                                                                                                                                                                                                                                                                                                                                                                                                                                               | RLL                                            | Residential Large Lot                                                                                                                                                                                         |           | Q                                       | Kainga Overlay Area 1                                                                                                                                                                                                                                                                                                                                                                                                                                                                                                                                                                                                                                                                                                                                                                                                                                                                                                                                                                                                                                                                                                                                                                                                                                                                                                                                                                                                                                                                                                                                                                                                                                                                                                                                                                                                                                                                                                                                                                                                                                                                                                          | .≘                                                                                             |                                               | Transpower New Zealand Limited  Ōtākaro Limited                                  |                |
|                                                                                                                                                                                                                                                                                                                                                                                                                                                                                                                                                              | RMD                                            | Residential Medium Density                                                                                                                                                                                    |           | Q                                       | Kainga Overlay Area 2                                                                                                                                                                                                                                                                                                                                                                                                                                                                                                                                                                                                                                                                                                                                                                                                                                                                                                                                                                                                                                                                                                                                                                                                                                                                                                                                                                                                                                                                                                                                                                                                                                                                                                                                                                                                                                                                                                                                                                                                                                                                                                          | <u>a</u>                                                                                       |                                               |                                                                                  |                |
|                                                                                                                                                                                                                                                                                                                                                                                                                                                                                                                                                              |                                                | Residential New Neighbeurhood                                                                                                                                                                                 |           | . 0                                     | Spencerville Overlay                                                                                                                                                                                                                                                                                                                                                                                                                                                                                                                                                                                                                                                                                                                                                                                                                                                                                                                                                                                                                                                                                                                                                                                                                                                                                                                                                                                                                                                                                                                                                                                                                                                                                                                                                                                                                                                                                                                                                                                                                                                                                                           | g                                                                                              |                                               | Lyttelton Tunnel Designation                                                     |                |
|                                                                                                                                                                                                                                                                                                                                                                                                                                                                                                                                                              | RSS<br>RS                                      | Residential Small Settlement                                                                                                                                                                                  |           |                                         | Moncks Spur/Mt Pleasant Density Overlay                                                                                                                                                                                                                                                                                                                                                                                                                                                                                                                                                                                                                                                                                                                                                                                                                                                                                                                                                                                                                                                                                                                                                                                                                                                                                                                                                                                                                                                                                                                                                                                                                                                                                                                                                                                                                                                                                                                                                                                                                                                                                        | S                                                                                              |                                               | Land Subject to two Designations:                                                |                |
|                                                                                                                                                                                                                                                                                                                                                                                                                                                                                                                                                              | RSDT                                           | Residential Suburban                                                                                                                                                                                          |           |                                         | Shalamar Drive Density Overlay                                                                                                                                                                                                                                                                                                                                                                                                                                                                                                                                                                                                                                                                                                                                                                                                                                                                                                                                                                                                                                                                                                                                                                                                                                                                                                                                                                                                                                                                                                                                                                                                                                                                                                                                                                                                                                                                                                                                                                                                                                                                                                 | Ŏ                                                                                              |                                               | Primary - Railway Designation, Secondary - Roading Designation                   |                |
|                                                                                                                                                                                                                                                                                                                                                                                                                                                                                                                                                              | RuBP                                           | ,                                                                                                                                                                                                             |           |                                         | Upper Kennedys Bush Density Overlay                                                                                                                                                                                                                                                                                                                                                                                                                                                                                                                                                                                                                                                                                                                                                                                                                                                                                                                                                                                                                                                                                                                                                                                                                                                                                                                                                                                                                                                                                                                                                                                                                                                                                                                                                                                                                                                                                                                                                                                                                                                                                            |                                                                                                |                                               | Land Subject to two Designations:                                                |                |
| <u>r</u> ë                                                                                                                                                                                                                                                                                                                                                                                                                                                                                                                                                   | RuPH                                           | Rural Banks Peninsula<br>Rural Port Hills                                                                                                                                                                     | <u></u>   |                                         | Akaroa Hillslopes Density Overlay                                                                                                                                                                                                                                                                                                                                                                                                                                                                                                                                                                                                                                                                                                                                                                                                                                                                                                                                                                                                                                                                                                                                                                                                                                                                                                                                                                                                                                                                                                                                                                                                                                                                                                                                                                                                                                                                                                                                                                                                                                                                                              |                                                                                                |                                               | Primary - Roading Designation, Secondary - Railway Designation<br>Heritage Order |                |
|                                                                                                                                                                                                                                                                                                                                                                                                                                                                                                                                                              | RuQ                                            | Rural Quarry                                                                                                                                                                                                  | Other     | je                                      |                                                                                                                                                                                                                                                                                                                                                                                                                                                                                                                                                                                                                                                                                                                                                                                                                                                                                                                                                                                                                                                                                                                                                                                                                                                                                                                                                                                                                                                                                                                                                                                                                                                                                                                                                                                                                                                                                                                                                                                                                                                                                                                                | Allandale Density Overlay Samarang Bay Density Overlay                                         |                                               | KXXXXXXXXXXXXXXXXXXXXXXXXXXXXXXXXXXXXX                                           | Heritage Order |
|                                                                                                                                                                                                                                                                                                                                                                                                                                                                                                                                                              | Rug or OCP(T)                                  | Rural Quarry or Open Space Community Parks (Templeton)                                                                                                                                                        | ō         | <b>(Q</b> )                             |                                                                                                                                                                                                                                                                                                                                                                                                                                                                                                                                                                                                                                                                                                                                                                                                                                                                                                                                                                                                                                                                                                                                                                                                                                                                                                                                                                                                                                                                                                                                                                                                                                                                                                                                                                                                                                                                                                                                                                                                                                                                                                                                |                                                                                                |                                               |                                                                                  |                |
|                                                                                                                                                                                                                                                                                                                                                                                                                                                                                                                                                              | RuT                                            | Rural Templeton                                                                                                                                                                                               |           |                                         |                                                                                                                                                                                                                                                                                                                                                                                                                                                                                                                                                                                                                                                                                                                                                                                                                                                                                                                                                                                                                                                                                                                                                                                                                                                                                                                                                                                                                                                                                                                                                                                                                                                                                                                                                                                                                                                                                                                                                                                                                                                                                                                                | Residential Large Lot Density Overlay  Residential Mixed Density Overlay - 86 Bridle Path Road |                                               |                                                                                  |                |
|                                                                                                                                                                                                                                                                                                                                                                                                                                                                                                                                                              | RuUF                                           | Rural Urban Fringe                                                                                                                                                                                            |           |                                         |                                                                                                                                                                                                                                                                                                                                                                                                                                                                                                                                                                                                                                                                                                                                                                                                                                                                                                                                                                                                                                                                                                                                                                                                                                                                                                                                                                                                                                                                                                                                                                                                                                                                                                                                                                                                                                                                                                                                                                                                                                                                                                                                | Residential Mixed Density Overlay - Redmund Spur                                               |                                               |                                                                                  |                |
|                                                                                                                                                                                                                                                                                                                                                                                                                                                                                                                                                              | RuW                                            | Rural Waimakariri                                                                                                                                                                                             |           |                                         | Residential Medium Density Lower Height Limit Overlay                                                                                                                                                                                                                                                                                                                                                                                                                                                                                                                                                                                                                                                                                                                                                                                                                                                                                                                                                                                                                                                                                                                                                                                                                                                                                                                                                                                                                                                                                                                                                                                                                                                                                                                                                                                                                                                                                                                                                                                                                                                                          |                                                                                                |                                               |                                                                                  |                |
|                                                                                                                                                                                                                                                                                                                                                                                                                                                                                                                                                              | SPA                                            | Specific Purpose (Airport)                                                                                                                                                                                    |           |                                         | Diamond Harbour Density Overlay                                                                                                                                                                                                                                                                                                                                                                                                                                                                                                                                                                                                                                                                                                                                                                                                                                                                                                                                                                                                                                                                                                                                                                                                                                                                                                                                                                                                                                                                                                                                                                                                                                                                                                                                                                                                                                                                                                                                                                                                                                                                                                |                                                                                                |                                               |                                                                                  |                |
|                                                                                                                                                                                                                                                                                                                                                                                                                                                                                                                                                              | SPB                                            | Specific Purpose (Burwood Landfill and Resource Recovery Park)                                                                                                                                                |           |                                         | Existing Rural Hamlet Overlay                                                                                                                                                                                                                                                                                                                                                                                                                                                                                                                                                                                                                                                                                                                                                                                                                                                                                                                                                                                                                                                                                                                                                                                                                                                                                                                                                                                                                                                                                                                                                                                                                                                                                                                                                                                                                                                                                                                                                                                                                                                                                                  |                                                                                                |                                               |                                                                                  |                |
|                                                                                                                                                                                                                                                                                                                                                                                                                                                                                                                                                              | SPC                                            | Specific Purpose (Cemetery)                                                                                                                                                                                   |           |                                         | Medium Density (Higher Height Limit ) Overlay                                                                                                                                                                                                                                                                                                                                                                                                                                                                                                                                                                                                                                                                                                                                                                                                                                                                                                                                                                                                                                                                                                                                                                                                                                                                                                                                                                                                                                                                                                                                                                                                                                                                                                                                                                                                                                                                                                                                                                                                                                                                                  |                                                                                                |                                               | District Boundary                                                                |                |
|                                                                                                                                                                                                                                                                                                                                                                                                                                                                                                                                                              | SPW                                            | Specific Purpose (Defence Wigram)                                                                                                                                                                             |           | <u> </u>                                | Peat Ground Condition Constraint Overlay                                                                                                                                                                                                                                                                                                                                                                                                                                                                                                                                                                                                                                                                                                                                                                                                                                                                                                                                                                                                                                                                                                                                                                                                                                                                                                                                                                                                                                                                                                                                                                                                                                                                                                                                                                                                                                                                                                                                                                                                                                                                                       |                                                                                                |                                               | Lyttelton Tunnel Road                                                            |                |
|                                                                                                                                                                                                                                                                                                                                                                                                                                                                                                                                                              | SPLR                                           | Specific Purpose (Deferice Wignam)  Specific Purpose (Flat Land Recovery)                                                                                                                                     |           |                                         | Riccarton Wastewater Intercentor Catchment Overlay                                                                                                                                                                                                                                                                                                                                                                                                                                                                                                                                                                                                                                                                                                                                                                                                                                                                                                                                                                                                                                                                                                                                                                                                                                                                                                                                                                                                                                                                                                                                                                                                                                                                                                                                                                                                                                                                                                                                                                                                                                                                             |                                                                                                | (                                             | Summit Road Protection Act Overlay                                               |                |
|                                                                                                                                                                                                                                                                                                                                                                                                                                                                                                                                                              | SPR                                            | Specific Purpose (Golf Resort)                                                                                                                                                                                |           |                                         | Stormwater Capacity Constraint Overlay                                                                                                                                                                                                                                                                                                                                                                                                                                                                                                                                                                                                                                                                                                                                                                                                                                                                                                                                                                                                                                                                                                                                                                                                                                                                                                                                                                                                                                                                                                                                                                                                                                                                                                                                                                                                                                                                                                                                                                                                                                                                                         |                                                                                                |                                               |                                                                                  |                |
|                                                                                                                                                                                                                                                                                                                                                                                                                                                                                                                                                              | SPH                                            | Specific Purpose (Hospital)                                                                                                                                                                                   |           | 1111111111                              | Lyttleton Port Influences Overlay Area                                                                                                                                                                                                                                                                                                                                                                                                                                                                                                                                                                                                                                                                                                                                                                                                                                                                                                                                                                                                                                                                                                                                                                                                                                                                                                                                                                                                                                                                                                                                                                                                                                                                                                                                                                                                                                                                                                                                                                                                                                                                                         | <u>&gt;</u>                                                                                    |                                               |                                                                                  |                |
|                                                                                                                                                                                                                                                                                                                                                                                                                                                                                                                                                              | SPLP                                           | Specific Purpose (Lyttelton Port)                                                                                                                                                                             |           |                                         | Meadowlands Exemplar Overlay                                                                                                                                                                                                                                                                                                                                                                                                                                                                                                                                                                                                                                                                                                                                                                                                                                                                                                                                                                                                                                                                                                                                                                                                                                                                                                                                                                                                                                                                                                                                                                                                                                                                                                                                                                                                                                                                                                                                                                                                                                                                                                   | Only                                                                                           |                                               |                                                                                  |                |
|                                                                                                                                                                                                                                                                                                                                                                                                                                                                                                                                                              | SPN                                            | Specific Purpose (Ngā Hau e Whā)                                                                                                                                                                              |           |                                         | and the second s | L L                                                                                            |                                               |                                                                                  |                |
|                                                                                                                                                                                                                                                                                                                                                                                                                                                                                                                                                              | SPOA                                           | Specific Purpose (Ōtākaro Avon River Corridor)                                                                                                                                                                |           |                                         | Prestons Road Retirement Village Overlay                                                                                                                                                                                                                                                                                                                                                                                                                                                                                                                                                                                                                                                                                                                                                                                                                                                                                                                                                                                                                                                                                                                                                                                                                                                                                                                                                                                                                                                                                                                                                                                                                                                                                                                                                                                                                                                                                                                                                                                                                                                                                       | Information                                                                                    |                                               |                                                                                  |                |
|                                                                                                                                                                                                                                                                                                                                                                                                                                                                                                                                                              | SPRa                                           | Specific Purpose (Ruapuna Motosport)                                                                                                                                                                          |           | *                                       | Ruapuna Inner Noise Boundary                                                                                                                                                                                                                                                                                                                                                                                                                                                                                                                                                                                                                                                                                                                                                                                                                                                                                                                                                                                                                                                                                                                                                                                                                                                                                                                                                                                                                                                                                                                                                                                                                                                                                                                                                                                                                                                                                                                                                                                                                                                                                                   | me                                                                                             |                                               |                                                                                  |                |
|                                                                                                                                                                                                                                                                                                                                                                                                                                                                                                                                                              | SPS                                            | Specific Purpose (School)                                                                                                                                                                                     |           | <u> </u>                                | Ruapuna Outer Noise Boundary                                                                                                                                                                                                                                                                                                                                                                                                                                                                                                                                                                                                                                                                                                                                                                                                                                                                                                                                                                                                                                                                                                                                                                                                                                                                                                                                                                                                                                                                                                                                                                                                                                                                                                                                                                                                                                                                                                                                                                                                                                                                                                   | or                                                                                             |                                               |                                                                                  |                |
|                                                                                                                                                                                                                                                                                                                                                                                                                                                                                                                                                              | SPST                                           | Specific Purpose (Styx Mill Road Transfer Station)                                                                                                                                                            |           |                                         | Salvation Army Addington Overlay                                                                                                                                                                                                                                                                                                                                                                                                                                                                                                                                                                                                                                                                                                                                                                                                                                                                                                                                                                                                                                                                                                                                                                                                                                                                                                                                                                                                                                                                                                                                                                                                                                                                                                                                                                                                                                                                                                                                                                                                                                                                                               | <u>=</u>                                                                                       |                                               |                                                                                  |                |
|                                                                                                                                                                                                                                                                                                                                                                                                                                                                                                                                                              | SPT                                            | Specific Purpose (Tertiary Education)                                                                                                                                                                         |           |                                         | Scheduled Activity                                                                                                                                                                                                                                                                                                                                                                                                                                                                                                                                                                                                                                                                                                                                                                                                                                                                                                                                                                                                                                                                                                                                                                                                                                                                                                                                                                                                                                                                                                                                                                                                                                                                                                                                                                                                                                                                                                                                                                                                                                                                                                             |                                                                                                |                                               |                                                                                  |                |
|                                                                                                                                                                                                                                                                                                                                                                                                                                                                                                                                                              |                                                | Transport                                                                                                                                                                                                     |           |                                         | St Georges Heaton Overlay                                                                                                                                                                                                                                                                                                                                                                                                                                                                                                                                                                                                                                                                                                                                                                                                                                                                                                                                                                                                                                                                                                                                                                                                                                                                                                                                                                                                                                                                                                                                                                                                                                                                                                                                                                                                                                                                                                                                                                                                                                                                                                      |                                                                                                |                                               |                                                                                  |                |
|                                                                                                                                                                                                                                                                                                                                                                                                                                                                                                                                                              | All new roads are dee<br>stopped and any relev | med to be part of the Transport Zone, from the date of vesting in Council or Crown. When roads are legally ant designations removed they are deemed to be subject to the provisions of the adjoining zone(s). |           |                                         | Woolston Risk Management Area                                                                                                                                                                                                                                                                                                                                                                                                                                                                                                                                                                                                                                                                                                                                                                                                                                                                                                                                                                                                                                                                                                                                                                                                                                                                                                                                                                                                                                                                                                                                                                                                                                                                                                                                                                                                                                                                                                                                                                                                                                                                                                  |                                                                                                |                                               |                                                                                  |                |
|                                                                                                                                                                                                                                                                                                                                                                                                                                                                                                                                                              |                                                | Transport over Open Space Water and Margins Zone and Waterways                                                                                                                                                |           |                                         |                                                                                                                                                                                                                                                                                                                                                                                                                                                                                                                                                                                                                                                                                                                                                                                                                                                                                                                                                                                                                                                                                                                                                                                                                                                                                                                                                                                                                                                                                                                                                                                                                                                                                                                                                                                                                                                                                                                                                                                                                                                                                                                                |                                                                                                |                                               |                                                                                  |                |
| The cadastre and coastline shown on the planning maps is not part of the information in the District Plan. It has been provided on the planning maps as an additional function to enhance navigability and search capability. District Plan rules do not apply for overlays extending into the Coastal Marine Area is as defined in the Resource Management Act. The cadastre was based on the most recent information held by the Council at the date the map was produced. Establishing compliance or otherwise with the plan may require a formal survey. |                                                |                                                                                                                                                                                                               |           |                                         |                                                                                                                                                                                                                                                                                                                                                                                                                                                                                                                                                                                                                                                                                                                                                                                                                                                                                                                                                                                                                                                                                                                                                                                                                                                                                                                                                                                                                                                                                                                                                                                                                                                                                                                                                                                                                                                                                                                                                                                                                                                                                                                                |                                                                                                |                                               |                                                                                  |                |