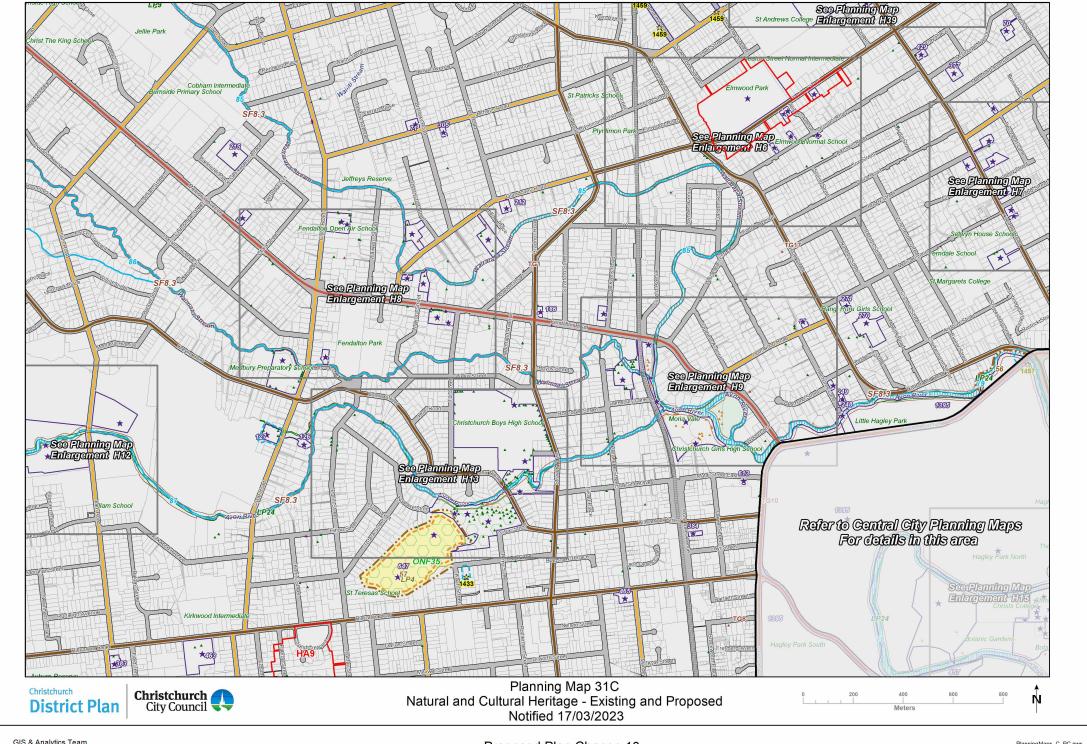

|                                                                                                                                                                                                                                                                                                                                                                                                                                                                                                                                                              |                                                |                                                                                                                                                                                                               |           |                                         |                                                                                                                                                                                                                                                                                                                                                                                                                                                                                                                                                                                                                                                                                                                                                                                                                                                                                                                                                                                                                                                                                                                                                                                                                                                                                                                                                                                                                                                                                                                                                                                                                                                                                                                                                                                                                                                                                                                                                                                                                                                                                                                                |                                                                                                | Marine Comment                                |                                                                                  |                |
|--------------------------------------------------------------------------------------------------------------------------------------------------------------------------------------------------------------------------------------------------------------------------------------------------------------------------------------------------------------------------------------------------------------------------------------------------------------------------------------------------------------------------------------------------------------|------------------------------------------------|---------------------------------------------------------------------------------------------------------------------------------------------------------------------------------------------------------------|-----------|-----------------------------------------|--------------------------------------------------------------------------------------------------------------------------------------------------------------------------------------------------------------------------------------------------------------------------------------------------------------------------------------------------------------------------------------------------------------------------------------------------------------------------------------------------------------------------------------------------------------------------------------------------------------------------------------------------------------------------------------------------------------------------------------------------------------------------------------------------------------------------------------------------------------------------------------------------------------------------------------------------------------------------------------------------------------------------------------------------------------------------------------------------------------------------------------------------------------------------------------------------------------------------------------------------------------------------------------------------------------------------------------------------------------------------------------------------------------------------------------------------------------------------------------------------------------------------------------------------------------------------------------------------------------------------------------------------------------------------------------------------------------------------------------------------------------------------------------------------------------------------------------------------------------------------------------------------------------------------------------------------------------------------------------------------------------------------------------------------------------------------------------------------------------------------------|------------------------------------------------------------------------------------------------|-----------------------------------------------|----------------------------------------------------------------------------------|----------------|
|                                                                                                                                                                                                                                                                                                                                                                                                                                                                                                                                                              | CBP                                            | Commercial Banks Peninsula                                                                                                                                                                                    |           |                                         | 220kV National Grid                                                                                                                                                                                                                                                                                                                                                                                                                                                                                                                                                                                                                                                                                                                                                                                                                                                                                                                                                                                                                                                                                                                                                                                                                                                                                                                                                                                                                                                                                                                                                                                                                                                                                                                                                                                                                                                                                                                                                                                                                                                                                                            |                                                                                                | A                                             | Chorus New Zealand Limited                                                       |                |
|                                                                                                                                                                                                                                                                                                                                                                                                                                                                                                                                                              | CC                                             | Commercial Core                                                                                                                                                                                               | Notations |                                         | 110kV National Grid                                                                                                                                                                                                                                                                                                                                                                                                                                                                                                                                                                                                                                                                                                                                                                                                                                                                                                                                                                                                                                                                                                                                                                                                                                                                                                                                                                                                                                                                                                                                                                                                                                                                                                                                                                                                                                                                                                                                                                                                                                                                                                            |                                                                                                | <u>                                      </u> | Chorus New Zealand Limited / Telecom New Zealand Limited                         |                |
|                                                                                                                                                                                                                                                                                                                                                                                                                                                                                                                                                              | CL                                             | — Commercial Local —                                                                                                                                                                                          |           |                                         | 66kV National Grid                                                                                                                                                                                                                                                                                                                                                                                                                                                                                                                                                                                                                                                                                                                                                                                                                                                                                                                                                                                                                                                                                                                                                                                                                                                                                                                                                                                                                                                                                                                                                                                                                                                                                                                                                                                                                                                                                                                                                                                                                                                                                                             |                                                                                                | ]]]]¢]]]]                                     | Christchurch City Council                                                        |                |
|                                                                                                                                                                                                                                                                                                                                                                                                                                                                                                                                                              | GMU                                            | Commercial Mixed Use                                                                                                                                                                                          |           |                                         | 66kV Electricity Distribution Lines                                                                                                                                                                                                                                                                                                                                                                                                                                                                                                                                                                                                                                                                                                                                                                                                                                                                                                                                                                                                                                                                                                                                                                                                                                                                                                                                                                                                                                                                                                                                                                                                                                                                                                                                                                                                                                                                                                                                                                                                                                                                                            |                                                                                                | [[]D                                          | Christchurch International Airport Limited                                       |                |
|                                                                                                                                                                                                                                                                                                                                                                                                                                                                                                                                                              | СО                                             | Commercial Office                                                                                                                                                                                             |           |                                         | 33kV Electricity Distribution Lines                                                                                                                                                                                                                                                                                                                                                                                                                                                                                                                                                                                                                                                                                                                                                                                                                                                                                                                                                                                                                                                                                                                                                                                                                                                                                                                                                                                                                                                                                                                                                                                                                                                                                                                                                                                                                                                                                                                                                                                                                                                                                            |                                                                                                | [[]E]]]                                       | KiwiRail Holdings Limited                                                        |                |
|                                                                                                                                                                                                                                                                                                                                                                                                                                                                                                                                                              | CRP                                            | Gommeroial Retail Park                                                                                                                                                                                        |           |                                         | 11kV Heathcote to Lyttelton Electricity Distribution Lines                                                                                                                                                                                                                                                                                                                                                                                                                                                                                                                                                                                                                                                                                                                                                                                                                                                                                                                                                                                                                                                                                                                                                                                                                                                                                                                                                                                                                                                                                                                                                                                                                                                                                                                                                                                                                                                                                                                                                                                                                                                                     |                                                                                                | F                                             | Kordia Limited                                                                   |                |
|                                                                                                                                                                                                                                                                                                                                                                                                                                                                                                                                                              | IG                                             | Industrial General                                                                                                                                                                                            |           |                                         | Air Noise Boundary and Air Noise Contours                                                                                                                                                                                                                                                                                                                                                                                                                                                                                                                                                                                                                                                                                                                                                                                                                                                                                                                                                                                                                                                                                                                                                                                                                                                                                                                                                                                                                                                                                                                                                                                                                                                                                                                                                                                                                                                                                                                                                                                                                                                                                      |                                                                                                | [][G]                                         | Meterological Service of New Zealand Limited                                     |                |
|                                                                                                                                                                                                                                                                                                                                                                                                                                                                                                                                                              | IH                                             | Industrial Heavy                                                                                                                                                                                              |           |                                         | On-Aircraft Engine Testing Contours                                                                                                                                                                                                                                                                                                                                                                                                                                                                                                                                                                                                                                                                                                                                                                                                                                                                                                                                                                                                                                                                                                                                                                                                                                                                                                                                                                                                                                                                                                                                                                                                                                                                                                                                                                                                                                                                                                                                                                                                                                                                                            |                                                                                                | H                                             | Minister supporting Greater Christchurch Regeneration                            |                |
|                                                                                                                                                                                                                                                                                                                                                                                                                                                                                                                                                              | IP                                             | Industrial Park                                                                                                                                                                                               |           | <u> </u>                                | Christchurch International Airport Protection Surfaces                                                                                                                                                                                                                                                                                                                                                                                                                                                                                                                                                                                                                                                                                                                                                                                                                                                                                                                                                                                                                                                                                                                                                                                                                                                                                                                                                                                                                                                                                                                                                                                                                                                                                                                                                                                                                                                                                                                                                                                                                                                                         |                                                                                                |                                               | Minister of Corrections                                                          |                |
|                                                                                                                                                                                                                                                                                                                                                                                                                                                                                                                                                              | ОС                                             | Open Space Coastal                                                                                                                                                                                            |           | • • • • • • •                           | Amenity Tree Planting 1.8m Contour Buffer                                                                                                                                                                                                                                                                                                                                                                                                                                                                                                                                                                                                                                                                                                                                                                                                                                                                                                                                                                                                                                                                                                                                                                                                                                                                                                                                                                                                                                                                                                                                                                                                                                                                                                                                                                                                                                                                                                                                                                                                                                                                                      | ည                                                                                              |                                               | Minister for Courts                                                              |                |
|                                                                                                                                                                                                                                                                                                                                                                                                                                                                                                                                                              | OCP                                            | Open Space Community Parks                                                                                                                                                                                    |           |                                         | Key Pedestrian Frontage                                                                                                                                                                                                                                                                                                                                                                                                                                                                                                                                                                                                                                                                                                                                                                                                                                                                                                                                                                                                                                                                                                                                                                                                                                                                                                                                                                                                                                                                                                                                                                                                                                                                                                                                                                                                                                                                                                                                                                                                                                                                                                        | <u>e</u>                                                                                       | []][K]]]                                      | Minister of Defence                                                              |                |
|                                                                                                                                                                                                                                                                                                                                                                                                                                                                                                                                                              | OCP or Rug(t)                                  | Open Space Community Parks or Rural Quarry (Templeton)                                                                                                                                                        |           |                                         | Major Arterial Road                                                                                                                                                                                                                                                                                                                                                                                                                                                                                                                                                                                                                                                                                                                                                                                                                                                                                                                                                                                                                                                                                                                                                                                                                                                                                                                                                                                                                                                                                                                                                                                                                                                                                                                                                                                                                                                                                                                                                                                                                                                                                                            | Orders                                                                                         | [[][F]]]]                                     | Minister of Education                                                            |                |
|                                                                                                                                                                                                                                                                                                                                                                                                                                                                                                                                                              | OMI                                            | Open Space McLeans Island                                                                                                                                                                                     |           |                                         | Minor Arterial Road                                                                                                                                                                                                                                                                                                                                                                                                                                                                                                                                                                                                                                                                                                                                                                                                                                                                                                                                                                                                                                                                                                                                                                                                                                                                                                                                                                                                                                                                                                                                                                                                                                                                                                                                                                                                                                                                                                                                                                                                                                                                                                            |                                                                                                |                                               | Minister of Health                                                               |                |
|                                                                                                                                                                                                                                                                                                                                                                                                                                                                                                                                                              | OMF                                            | Open Space Metropolitan Facilities                                                                                                                                                                            |           |                                         | Collector Road                                                                                                                                                                                                                                                                                                                                                                                                                                                                                                                                                                                                                                                                                                                                                                                                                                                                                                                                                                                                                                                                                                                                                                                                                                                                                                                                                                                                                                                                                                                                                                                                                                                                                                                                                                                                                                                                                                                                                                                                                                                                                                                 | ğ                                                                                              |                                               | Minister of Police                                                               |                |
|                                                                                                                                                                                                                                                                                                                                                                                                                                                                                                                                                              | ON                                             | Open Space Natural                                                                                                                                                                                            |           |                                         | 160m Contour Line (applies only to Rural Banks Peninsula zone)                                                                                                                                                                                                                                                                                                                                                                                                                                                                                                                                                                                                                                                                                                                                                                                                                                                                                                                                                                                                                                                                                                                                                                                                                                                                                                                                                                                                                                                                                                                                                                                                                                                                                                                                                                                                                                                                                                                                                                                                                                                                 | <u>i</u>                                                                                       |                                               | Minister for Social Development                                                  |                |
|                                                                                                                                                                                                                                                                                                                                                                                                                                                                                                                                                              | OWM                                            | Open Space Water and Margins                                                                                                                                                                                  |           | CA                                      | Accommodation and Community Facilities Overlay                                                                                                                                                                                                                                                                                                                                                                                                                                                                                                                                                                                                                                                                                                                                                                                                                                                                                                                                                                                                                                                                                                                                                                                                                                                                                                                                                                                                                                                                                                                                                                                                                                                                                                                                                                                                                                                                                                                                                                                                                                                                                 | Heritage                                                                                       | [[][P]                                        | New Zealand Transport Agency (Operational Corridor)                              |                |
|                                                                                                                                                                                                                                                                                                                                                                                                                                                                                                                                                              | PA                                             | Pāpakainga/Kāinga Nohoanga                                                                                                                                                                                    |           | \$\\\^\\\\\\\\\\\\\\\\\\\\\\\\\\\\\\\\\ | Brownfield Overlay Area                                                                                                                                                                                                                                                                                                                                                                                                                                                                                                                                                                                                                                                                                                                                                                                                                                                                                                                                                                                                                                                                                                                                                                                                                                                                                                                                                                                                                                                                                                                                                                                                                                                                                                                                                                                                                                                                                                                                                                                                                                                                                                        |                                                                                                | [[] P                                         | New Zealand Transport Agency (Future Works)                                      |                |
|                                                                                                                                                                                                                                                                                                                                                                                                                                                                                                                                                              | RBP                                            | Residential Banks Peninsula                                                                                                                                                                                   |           | ********                                | Character Area Overlay                                                                                                                                                                                                                                                                                                                                                                                                                                                                                                                                                                                                                                                                                                                                                                                                                                                                                                                                                                                                                                                                                                                                                                                                                                                                                                                                                                                                                                                                                                                                                                                                                                                                                                                                                                                                                                                                                                                                                                                                                                                                                                         | and                                                                                            | [[][ <b>@</b> ][]]                            | Orion New Zealand Limited                                                        |                |
|                                                                                                                                                                                                                                                                                                                                                                                                                                                                                                                                                              | RGA                                            | Residential Guest Accommodation                                                                                                                                                                               |           |                                         | Coastal Bach Overlay                                                                                                                                                                                                                                                                                                                                                                                                                                                                                                                                                                                                                                                                                                                                                                                                                                                                                                                                                                                                                                                                                                                                                                                                                                                                                                                                                                                                                                                                                                                                                                                                                                                                                                                                                                                                                                                                                                                                                                                                                                                                                                           |                                                                                                |                                               | Radio New Zealand Limited                                                        |                |
| 500                                                                                                                                                                                                                                                                                                                                                                                                                                                                                                                                                          | RH RH                                          | Residential Hille                                                                                                                                                                                             |           |                                         | Community Housing Redevelopment Mechanism                                                                                                                                                                                                                                                                                                                                                                                                                                                                                                                                                                                                                                                                                                                                                                                                                                                                                                                                                                                                                                                                                                                                                                                                                                                                                                                                                                                                                                                                                                                                                                                                                                                                                                                                                                                                                                                                                                                                                                                                                                                                                      | Designations                                                                                   | 11115                                         | Spark New Zealand Trading Limited                                                |                |
| Land Use Zones                                                                                                                                                                                                                                                                                                                                                                                                                                                                                                                                               | RLL                                            | Residential Large Lot                                                                                                                                                                                         |           | Q                                       | Kainga Overlay Area 1                                                                                                                                                                                                                                                                                                                                                                                                                                                                                                                                                                                                                                                                                                                                                                                                                                                                                                                                                                                                                                                                                                                                                                                                                                                                                                                                                                                                                                                                                                                                                                                                                                                                                                                                                                                                                                                                                                                                                                                                                                                                                                          | .≘                                                                                             |                                               | Transpower New Zealand Limited  Ōtākaro Limited                                  |                |
|                                                                                                                                                                                                                                                                                                                                                                                                                                                                                                                                                              | RMD                                            | Residential Medium Density                                                                                                                                                                                    |           | Q                                       | Kainga Overlay Area 2                                                                                                                                                                                                                                                                                                                                                                                                                                                                                                                                                                                                                                                                                                                                                                                                                                                                                                                                                                                                                                                                                                                                                                                                                                                                                                                                                                                                                                                                                                                                                                                                                                                                                                                                                                                                                                                                                                                                                                                                                                                                                                          | <u>a</u>                                                                                       |                                               |                                                                                  |                |
|                                                                                                                                                                                                                                                                                                                                                                                                                                                                                                                                                              |                                                | Residential New Neighbeurhood                                                                                                                                                                                 |           | . 0                                     | Spencerville Overlay                                                                                                                                                                                                                                                                                                                                                                                                                                                                                                                                                                                                                                                                                                                                                                                                                                                                                                                                                                                                                                                                                                                                                                                                                                                                                                                                                                                                                                                                                                                                                                                                                                                                                                                                                                                                                                                                                                                                                                                                                                                                                                           | g                                                                                              |                                               | Lyttelton Tunnel Designation                                                     |                |
|                                                                                                                                                                                                                                                                                                                                                                                                                                                                                                                                                              | RSS<br>RS                                      | Residential Small Settlement                                                                                                                                                                                  |           |                                         | Moncks Spur/Mt Pleasant Density Overlay                                                                                                                                                                                                                                                                                                                                                                                                                                                                                                                                                                                                                                                                                                                                                                                                                                                                                                                                                                                                                                                                                                                                                                                                                                                                                                                                                                                                                                                                                                                                                                                                                                                                                                                                                                                                                                                                                                                                                                                                                                                                                        | S                                                                                              |                                               | Land Subject to two Designations:                                                |                |
|                                                                                                                                                                                                                                                                                                                                                                                                                                                                                                                                                              | RSDT                                           | Residential Suburban                                                                                                                                                                                          |           |                                         | Shalamar Drive Density Overlay                                                                                                                                                                                                                                                                                                                                                                                                                                                                                                                                                                                                                                                                                                                                                                                                                                                                                                                                                                                                                                                                                                                                                                                                                                                                                                                                                                                                                                                                                                                                                                                                                                                                                                                                                                                                                                                                                                                                                                                                                                                                                                 | Ŏ                                                                                              |                                               | Primary - Railway Designation, Secondary - Roading Designation                   |                |
|                                                                                                                                                                                                                                                                                                                                                                                                                                                                                                                                                              | RuBP                                           | ,                                                                                                                                                                                                             |           |                                         | Upper Kennedys Bush Density Overlay                                                                                                                                                                                                                                                                                                                                                                                                                                                                                                                                                                                                                                                                                                                                                                                                                                                                                                                                                                                                                                                                                                                                                                                                                                                                                                                                                                                                                                                                                                                                                                                                                                                                                                                                                                                                                                                                                                                                                                                                                                                                                            |                                                                                                |                                               | Land Subject to two Designations:                                                |                |
| <u>r</u> ë                                                                                                                                                                                                                                                                                                                                                                                                                                                                                                                                                   | RuPH                                           | Rural Banks Peninsula<br>Rural Port Hills                                                                                                                                                                     | <u></u>   |                                         | Akaroa Hillslopes Density Overlay                                                                                                                                                                                                                                                                                                                                                                                                                                                                                                                                                                                                                                                                                                                                                                                                                                                                                                                                                                                                                                                                                                                                                                                                                                                                                                                                                                                                                                                                                                                                                                                                                                                                                                                                                                                                                                                                                                                                                                                                                                                                                              |                                                                                                |                                               | Primary - Roading Designation, Secondary - Railway Designation<br>Heritage Order |                |
|                                                                                                                                                                                                                                                                                                                                                                                                                                                                                                                                                              | RuQ                                            | Rural Quarry                                                                                                                                                                                                  | Other     | je                                      |                                                                                                                                                                                                                                                                                                                                                                                                                                                                                                                                                                                                                                                                                                                                                                                                                                                                                                                                                                                                                                                                                                                                                                                                                                                                                                                                                                                                                                                                                                                                                                                                                                                                                                                                                                                                                                                                                                                                                                                                                                                                                                                                | Allandale Density Overlay Samarang Bay Density Overlay                                         |                                               | KXXXXXXXXXXXXXXXXXXXXXXXXXXXXXXXXXXXXX                                           | Heritage Order |
|                                                                                                                                                                                                                                                                                                                                                                                                                                                                                                                                                              | Rug or OCP(T)                                  | Rural Quarry or Open Space Community Parks (Templeton)                                                                                                                                                        | ō         | <b>(Q</b> )                             |                                                                                                                                                                                                                                                                                                                                                                                                                                                                                                                                                                                                                                                                                                                                                                                                                                                                                                                                                                                                                                                                                                                                                                                                                                                                                                                                                                                                                                                                                                                                                                                                                                                                                                                                                                                                                                                                                                                                                                                                                                                                                                                                |                                                                                                |                                               |                                                                                  |                |
|                                                                                                                                                                                                                                                                                                                                                                                                                                                                                                                                                              | RuT                                            | Rural Templeton                                                                                                                                                                                               |           |                                         |                                                                                                                                                                                                                                                                                                                                                                                                                                                                                                                                                                                                                                                                                                                                                                                                                                                                                                                                                                                                                                                                                                                                                                                                                                                                                                                                                                                                                                                                                                                                                                                                                                                                                                                                                                                                                                                                                                                                                                                                                                                                                                                                | Residential Large Lot Density Overlay  Residential Mixed Density Overlay - 86 Bridle Path Road |                                               |                                                                                  |                |
|                                                                                                                                                                                                                                                                                                                                                                                                                                                                                                                                                              | RuUF                                           | Rural Urban Fringe                                                                                                                                                                                            |           |                                         |                                                                                                                                                                                                                                                                                                                                                                                                                                                                                                                                                                                                                                                                                                                                                                                                                                                                                                                                                                                                                                                                                                                                                                                                                                                                                                                                                                                                                                                                                                                                                                                                                                                                                                                                                                                                                                                                                                                                                                                                                                                                                                                                | Residential Mixed Density Overlay - Redmund Spur                                               |                                               |                                                                                  |                |
|                                                                                                                                                                                                                                                                                                                                                                                                                                                                                                                                                              | RuW                                            | Rural Waimakariri                                                                                                                                                                                             |           |                                         | Residential Medium Density Lower Height Limit Overlay                                                                                                                                                                                                                                                                                                                                                                                                                                                                                                                                                                                                                                                                                                                                                                                                                                                                                                                                                                                                                                                                                                                                                                                                                                                                                                                                                                                                                                                                                                                                                                                                                                                                                                                                                                                                                                                                                                                                                                                                                                                                          |                                                                                                |                                               |                                                                                  |                |
|                                                                                                                                                                                                                                                                                                                                                                                                                                                                                                                                                              | SPA                                            | Specific Purpose (Airport)                                                                                                                                                                                    |           |                                         | Diamond Harbour Density Overlay                                                                                                                                                                                                                                                                                                                                                                                                                                                                                                                                                                                                                                                                                                                                                                                                                                                                                                                                                                                                                                                                                                                                                                                                                                                                                                                                                                                                                                                                                                                                                                                                                                                                                                                                                                                                                                                                                                                                                                                                                                                                                                |                                                                                                |                                               |                                                                                  |                |
|                                                                                                                                                                                                                                                                                                                                                                                                                                                                                                                                                              | SPB                                            | Specific Purpose (Burwood Landfill and Resource Recovery Park)                                                                                                                                                |           |                                         | Existing Rural Hamlet Overlay                                                                                                                                                                                                                                                                                                                                                                                                                                                                                                                                                                                                                                                                                                                                                                                                                                                                                                                                                                                                                                                                                                                                                                                                                                                                                                                                                                                                                                                                                                                                                                                                                                                                                                                                                                                                                                                                                                                                                                                                                                                                                                  |                                                                                                |                                               |                                                                                  |                |
|                                                                                                                                                                                                                                                                                                                                                                                                                                                                                                                                                              | SPC                                            | Specific Purpose (Cemetery)                                                                                                                                                                                   |           |                                         | Medium Density (Higher Height Limit ) Overlay                                                                                                                                                                                                                                                                                                                                                                                                                                                                                                                                                                                                                                                                                                                                                                                                                                                                                                                                                                                                                                                                                                                                                                                                                                                                                                                                                                                                                                                                                                                                                                                                                                                                                                                                                                                                                                                                                                                                                                                                                                                                                  |                                                                                                |                                               | District Boundary                                                                |                |
|                                                                                                                                                                                                                                                                                                                                                                                                                                                                                                                                                              | SPW                                            | Specific Purpose (Defence Wigram)                                                                                                                                                                             |           | <u> </u>                                | Peat Ground Condition Constraint Overlay                                                                                                                                                                                                                                                                                                                                                                                                                                                                                                                                                                                                                                                                                                                                                                                                                                                                                                                                                                                                                                                                                                                                                                                                                                                                                                                                                                                                                                                                                                                                                                                                                                                                                                                                                                                                                                                                                                                                                                                                                                                                                       |                                                                                                |                                               | Lyttelton Tunnel Road                                                            |                |
|                                                                                                                                                                                                                                                                                                                                                                                                                                                                                                                                                              | SPLR                                           | Specific Purpose (Deferice Wignam)  Specific Purpose (Flat Land Recovery)                                                                                                                                     |           |                                         | Riccarton Wastewater Intercentor Catchment Overlay                                                                                                                                                                                                                                                                                                                                                                                                                                                                                                                                                                                                                                                                                                                                                                                                                                                                                                                                                                                                                                                                                                                                                                                                                                                                                                                                                                                                                                                                                                                                                                                                                                                                                                                                                                                                                                                                                                                                                                                                                                                                             |                                                                                                | (                                             | Summit Road Protection Act Overlay                                               |                |
|                                                                                                                                                                                                                                                                                                                                                                                                                                                                                                                                                              | SPR                                            | Specific Purpose (Golf Resort)                                                                                                                                                                                |           |                                         | Stormwater Capacity Constraint Overlay                                                                                                                                                                                                                                                                                                                                                                                                                                                                                                                                                                                                                                                                                                                                                                                                                                                                                                                                                                                                                                                                                                                                                                                                                                                                                                                                                                                                                                                                                                                                                                                                                                                                                                                                                                                                                                                                                                                                                                                                                                                                                         |                                                                                                |                                               |                                                                                  |                |
|                                                                                                                                                                                                                                                                                                                                                                                                                                                                                                                                                              | SPH                                            | Specific Purpose (Hospital)                                                                                                                                                                                   |           | 1111111111                              | Lyttleton Port Influences Overlay Area                                                                                                                                                                                                                                                                                                                                                                                                                                                                                                                                                                                                                                                                                                                                                                                                                                                                                                                                                                                                                                                                                                                                                                                                                                                                                                                                                                                                                                                                                                                                                                                                                                                                                                                                                                                                                                                                                                                                                                                                                                                                                         | <u>&gt;</u>                                                                                    |                                               |                                                                                  |                |
|                                                                                                                                                                                                                                                                                                                                                                                                                                                                                                                                                              | SPLP                                           | Specific Purpose (Lyttelton Port)                                                                                                                                                                             |           |                                         | Meadowlands Exemplar Overlay                                                                                                                                                                                                                                                                                                                                                                                                                                                                                                                                                                                                                                                                                                                                                                                                                                                                                                                                                                                                                                                                                                                                                                                                                                                                                                                                                                                                                                                                                                                                                                                                                                                                                                                                                                                                                                                                                                                                                                                                                                                                                                   | Only                                                                                           |                                               |                                                                                  |                |
|                                                                                                                                                                                                                                                                                                                                                                                                                                                                                                                                                              | SPN                                            | Specific Purpose (Ngā Hau e Whā)                                                                                                                                                                              |           |                                         | and the second s | L L                                                                                            |                                               |                                                                                  |                |
|                                                                                                                                                                                                                                                                                                                                                                                                                                                                                                                                                              | SPOA                                           | Specific Purpose (Ōtākaro Avon River Corridor)                                                                                                                                                                |           |                                         | Prestons Road Retirement Village Overlay                                                                                                                                                                                                                                                                                                                                                                                                                                                                                                                                                                                                                                                                                                                                                                                                                                                                                                                                                                                                                                                                                                                                                                                                                                                                                                                                                                                                                                                                                                                                                                                                                                                                                                                                                                                                                                                                                                                                                                                                                                                                                       | Information                                                                                    |                                               |                                                                                  |                |
|                                                                                                                                                                                                                                                                                                                                                                                                                                                                                                                                                              | SPRa                                           | Specific Purpose (Ruapuna Motosport)                                                                                                                                                                          |           | *                                       | Ruapuna Inner Noise Boundary                                                                                                                                                                                                                                                                                                                                                                                                                                                                                                                                                                                                                                                                                                                                                                                                                                                                                                                                                                                                                                                                                                                                                                                                                                                                                                                                                                                                                                                                                                                                                                                                                                                                                                                                                                                                                                                                                                                                                                                                                                                                                                   | me                                                                                             |                                               |                                                                                  |                |
|                                                                                                                                                                                                                                                                                                                                                                                                                                                                                                                                                              | SPS                                            | Specific Purpose (School)                                                                                                                                                                                     |           | <u> </u>                                | Ruapuna Outer Noise Boundary                                                                                                                                                                                                                                                                                                                                                                                                                                                                                                                                                                                                                                                                                                                                                                                                                                                                                                                                                                                                                                                                                                                                                                                                                                                                                                                                                                                                                                                                                                                                                                                                                                                                                                                                                                                                                                                                                                                                                                                                                                                                                                   | or                                                                                             |                                               |                                                                                  |                |
|                                                                                                                                                                                                                                                                                                                                                                                                                                                                                                                                                              | SPST                                           | Specific Purpose (Styx Mill Road Transfer Station)                                                                                                                                                            |           |                                         | Salvation Army Addington Overlay                                                                                                                                                                                                                                                                                                                                                                                                                                                                                                                                                                                                                                                                                                                                                                                                                                                                                                                                                                                                                                                                                                                                                                                                                                                                                                                                                                                                                                                                                                                                                                                                                                                                                                                                                                                                                                                                                                                                                                                                                                                                                               | <u>=</u>                                                                                       |                                               |                                                                                  |                |
|                                                                                                                                                                                                                                                                                                                                                                                                                                                                                                                                                              | SPT                                            | Specific Purpose (Tertiary Education)                                                                                                                                                                         |           |                                         | Scheduled Activity                                                                                                                                                                                                                                                                                                                                                                                                                                                                                                                                                                                                                                                                                                                                                                                                                                                                                                                                                                                                                                                                                                                                                                                                                                                                                                                                                                                                                                                                                                                                                                                                                                                                                                                                                                                                                                                                                                                                                                                                                                                                                                             |                                                                                                |                                               |                                                                                  |                |
|                                                                                                                                                                                                                                                                                                                                                                                                                                                                                                                                                              |                                                | Transport                                                                                                                                                                                                     |           |                                         | St Georges Heaton Overlay                                                                                                                                                                                                                                                                                                                                                                                                                                                                                                                                                                                                                                                                                                                                                                                                                                                                                                                                                                                                                                                                                                                                                                                                                                                                                                                                                                                                                                                                                                                                                                                                                                                                                                                                                                                                                                                                                                                                                                                                                                                                                                      |                                                                                                |                                               |                                                                                  |                |
|                                                                                                                                                                                                                                                                                                                                                                                                                                                                                                                                                              | All new roads are dee<br>stopped and any relev | med to be part of the Transport Zone, from the date of vesting in Council or Crown. When roads are legally ant designations removed they are deemed to be subject to the provisions of the adjoining zone(s). |           |                                         | Woolston Risk Management Area                                                                                                                                                                                                                                                                                                                                                                                                                                                                                                                                                                                                                                                                                                                                                                                                                                                                                                                                                                                                                                                                                                                                                                                                                                                                                                                                                                                                                                                                                                                                                                                                                                                                                                                                                                                                                                                                                                                                                                                                                                                                                                  |                                                                                                |                                               |                                                                                  |                |
|                                                                                                                                                                                                                                                                                                                                                                                                                                                                                                                                                              |                                                | Transport over Open Space Water and Margins Zone and Waterways                                                                                                                                                |           |                                         |                                                                                                                                                                                                                                                                                                                                                                                                                                                                                                                                                                                                                                                                                                                                                                                                                                                                                                                                                                                                                                                                                                                                                                                                                                                                                                                                                                                                                                                                                                                                                                                                                                                                                                                                                                                                                                                                                                                                                                                                                                                                                                                                |                                                                                                |                                               |                                                                                  |                |
| The cadastre and coastline shown on the planning maps is not part of the information in the District Plan. It has been provided on the planning maps as an additional function to enhance navigability and search capability. District Plan rules do not apply for overlays extending into the Coastal Marine Area is as defined in the Resource Management Act. The cadastre was based on the most recent information held by the Council at the date the map was produced. Establishing compliance or otherwise with the plan may require a formal survey. |                                                |                                                                                                                                                                                                               |           |                                         |                                                                                                                                                                                                                                                                                                                                                                                                                                                                                                                                                                                                                                                                                                                                                                                                                                                                                                                                                                                                                                                                                                                                                                                                                                                                                                                                                                                                                                                                                                                                                                                                                                                                                                                                                                                                                                                                                                                                                                                                                                                                                                                                |                                                                                                |                                               |                                                                                  |                |