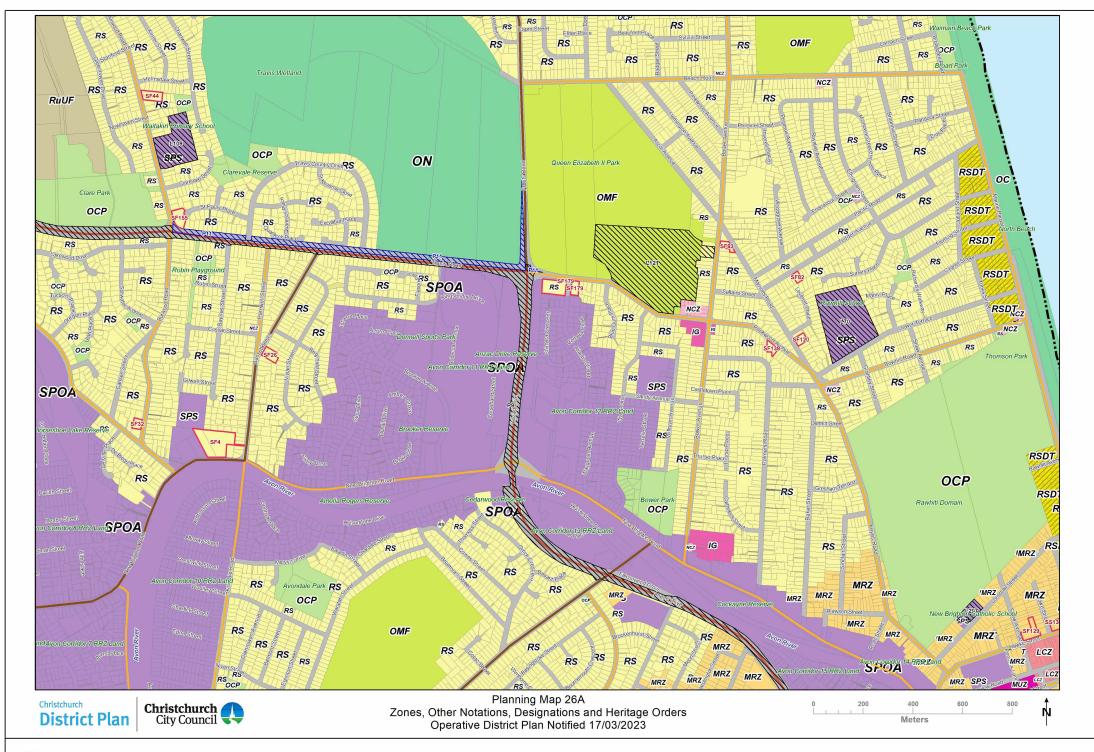

|                                                                                                                                                                                                                                                                                                                                                                                                                                                                                                                                                                                       |                                        |                                                                                                                                                                                                               |           |                       |                                                                                                |             | Maria Maria         |                                                                |  |
|---------------------------------------------------------------------------------------------------------------------------------------------------------------------------------------------------------------------------------------------------------------------------------------------------------------------------------------------------------------------------------------------------------------------------------------------------------------------------------------------------------------------------------------------------------------------------------------|----------------------------------------|---------------------------------------------------------------------------------------------------------------------------------------------------------------------------------------------------------------|-----------|-----------------------|------------------------------------------------------------------------------------------------|-------------|---------------------|----------------------------------------------------------------|--|
|                                                                                                                                                                                                                                                                                                                                                                                                                                                                                                                                                                                       | CBP                                    | Commercial Banks Peninsula                                                                                                                                                                                    |           |                       | 220kV National Grid                                                                            |             | A                   | Chorus New Zealand Limited                                     |  |
|                                                                                                                                                                                                                                                                                                                                                                                                                                                                                                                                                                                       | CC                                     | Commercial Core                                                                                                                                                                                               | Notations |                       | 110kV National Grid                                                                            |             | B                   | Chorus New Zealand Limited / Telecom New Zealand Limited       |  |
|                                                                                                                                                                                                                                                                                                                                                                                                                                                                                                                                                                                       | CL                                     | — Commercial Local —                                                                                                                                                                                          |           |                       | 66kV National Grid                                                                             |             | ////c////           | Christchurch City Council                                      |  |
|                                                                                                                                                                                                                                                                                                                                                                                                                                                                                                                                                                                       | <u> </u>                               | Commercial Mixed Use                                                                                                                                                                                          |           |                       | 66kV Electricity Distribution Lines                                                            |             | []  D               | Christchurch International Airport Limited                     |  |
|                                                                                                                                                                                                                                                                                                                                                                                                                                                                                                                                                                                       | СО                                     | Commercial Office                                                                                                                                                                                             |           |                       | 33kV Electricity Distribution Lines                                                            |             | ////E////           | KiwiRail Holdings Limited                                      |  |
|                                                                                                                                                                                                                                                                                                                                                                                                                                                                                                                                                                                       | CRP                                    | Gommercial Retail Park                                                                                                                                                                                        |           |                       | 11kV Heathcote to Lyttelton Electricity Distribution Lines                                     |             | F                   | Kordia Limited                                                 |  |
|                                                                                                                                                                                                                                                                                                                                                                                                                                                                                                                                                                                       | IG                                     | Industrial General                                                                                                                                                                                            |           |                       | Air Noise Boundary and Air Noise Contours                                                      |             | [][G]               | Meterological Service of New Zealand Limited                   |  |
|                                                                                                                                                                                                                                                                                                                                                                                                                                                                                                                                                                                       | IH                                     | Industrial Heavy                                                                                                                                                                                              |           |                       | On-Aircraft Engine Testing Contours                                                            |             |                     | Minister supporting Greater Christchurch Regeneration          |  |
|                                                                                                                                                                                                                                                                                                                                                                                                                                                                                                                                                                                       | IP                                     | Industrial Park                                                                                                                                                                                               |           | <u> </u>              | Christchurch International Airport Protection Surfaces                                         |             |                     | Minister of Corrections                                        |  |
|                                                                                                                                                                                                                                                                                                                                                                                                                                                                                                                                                                                       | ОС                                     | Open Space Coastal                                                                                                                                                                                            |           | • • • • • • •         | Amenity Tree Planting 1.8m Contour Buffer                                                      | ည           |                     | Minister for Courts                                            |  |
|                                                                                                                                                                                                                                                                                                                                                                                                                                                                                                                                                                                       | OCP                                    | Open Space Community Parks                                                                                                                                                                                    |           |                       | Key Pedestrian Frontage                                                                        | Orders      | []]]  <b>K</b> ]]]] | Minister of Defence                                            |  |
|                                                                                                                                                                                                                                                                                                                                                                                                                                                                                                                                                                                       | OCP or Rug(T)                          | Open Space Community Parks or Rural Quarry (Templeton)                                                                                                                                                        |           |                       | Major Arterial Road                                                                            | Ĕ           | 7/1/F////           | Minister of Education                                          |  |
|                                                                                                                                                                                                                                                                                                                                                                                                                                                                                                                                                                                       | OMI                                    | Open Space McLeans Island                                                                                                                                                                                     |           |                       | Minor Arterial Road                                                                            |             | <u> </u>            | Minister of Health                                             |  |
|                                                                                                                                                                                                                                                                                                                                                                                                                                                                                                                                                                                       | OMF                                    | Open Space Metropolitan Facilities                                                                                                                                                                            |           |                       | Collector Road                                                                                 | ğ           | [][ N ]]            | Minister of Police                                             |  |
|                                                                                                                                                                                                                                                                                                                                                                                                                                                                                                                                                                                       | ON                                     | Open Space Natural                                                                                                                                                                                            |           |                       | 160m Contour Line (applies only to Rural Banks Peninsula zone)                                 | Heritage    | 0                   | Minister for Social Development                                |  |
|                                                                                                                                                                                                                                                                                                                                                                                                                                                                                                                                                                                       | OWM                                    | Open Space Water and Margins                                                                                                                                                                                  |           | CA                    | Accommodation and Community Facilities Overlay                                                 | <u>ē</u>    | [[]P                | New Zealand Transport Agency (Operational Corridor)            |  |
| Land Use Zones                                                                                                                                                                                                                                                                                                                                                                                                                                                                                                                                                                        | PA                                     | Pāpakainga/Kāinga Nohoanga                                                                                                                                                                                    |           | \$,*,*,*,*,*,*,*,*,*, | Brownfield Overlay Area                                                                        | Ξ           | [[][P][]            | New Zealand Transport Agency (Future Works)                    |  |
|                                                                                                                                                                                                                                                                                                                                                                                                                                                                                                                                                                                       | RBP                                    | Residential Banks Peninsula                                                                                                                                                                                   |           | ********              | Character Area Overlay                                                                         | and         | /// <b>@</b> ////   | Orion New Zealand Limited                                      |  |
|                                                                                                                                                                                                                                                                                                                                                                                                                                                                                                                                                                                       | RGA                                    | Residential Guest Accommodation                                                                                                                                                                               |           |                       | Coastal Bach Overlay                                                                           |             | R                   | Radio New Zealand Limited                                      |  |
|                                                                                                                                                                                                                                                                                                                                                                                                                                                                                                                                                                                       | RH                                     | Residential Hills                                                                                                                                                                                             |           | 200000000000          | Community Housing Redevelopment Mechanism                                                      | us          | \$                  | Spark New Zealand Trading Limited                              |  |
|                                                                                                                                                                                                                                                                                                                                                                                                                                                                                                                                                                                       | RLL                                    | Residential Large Lot                                                                                                                                                                                         |           | Q                     | Kainga Overlay Area 1                                                                          | <u>.e</u>   |                     | Transpower New Zealand Limited  Ōtākaro Limited                |  |
|                                                                                                                                                                                                                                                                                                                                                                                                                                                                                                                                                                                       | RMD                                    | Residential Medium Density                                                                                                                                                                                    |           | <u> </u>              | Kainga Overlay Area 2                                                                          | <u>ja</u>   |                     |                                                                |  |
|                                                                                                                                                                                                                                                                                                                                                                                                                                                                                                                                                                                       | RNN                                    | Recidential New Neighbourheed                                                                                                                                                                                 |           | . 0                   | Spencerville Overlay                                                                           | g           |                     | Lyttelton Tunnel Designation                                   |  |
|                                                                                                                                                                                                                                                                                                                                                                                                                                                                                                                                                                                       | RSS                                    | Residential Small Settlement                                                                                                                                                                                  |           |                       | Moncks Spur/Mt Pleasant Density Overlay                                                        | S           | Designations        | Land Subject to two Designations:                              |  |
|                                                                                                                                                                                                                                                                                                                                                                                                                                                                                                                                                                                       | RSDT                                   | Residential Suburban                                                                                                                                                                                          |           | <u>ā</u> <u>a</u>     | Shalamar Drive Density Overlay                                                                 | ă           |                     | Primary - Railway Designation, Secondary - Roading Designation |  |
|                                                                                                                                                                                                                                                                                                                                                                                                                                                                                                                                                                                       |                                        | Residential Suburban Density Transition                                                                                                                                                                       |           |                       | Upper Kennedys Bush Density Overlay                                                            |             |                     | Land Subject to two Designations:                              |  |
| <u>e</u>                                                                                                                                                                                                                                                                                                                                                                                                                                                                                                                                                                              | RuBP<br>RuPH                           | Rural Banks Peninsula                                                                                                                                                                                         | <u></u>   | <b>-9</b>             | Akaroa Hillslopes Density Overlay                                                              |             |                     | Primary - Roading Designation, Secondary - Railway Designation |  |
|                                                                                                                                                                                                                                                                                                                                                                                                                                                                                                                                                                                       | RuQ                                    | Rural Port Hills                                                                                                                                                                                              | þe        | <u> </u>              | Allandale Density Overlay                                                                      |             | lccccccccc          | Heritage Order                                                 |  |
|                                                                                                                                                                                                                                                                                                                                                                                                                                                                                                                                                                                       | Rug or OCP(T)                          | Rural Quarry                                                                                                                                                                                                  | Other     | •                     | Samarang Bay Density Overlay                                                                   |             |                     |                                                                |  |
|                                                                                                                                                                                                                                                                                                                                                                                                                                                                                                                                                                                       | RuT                                    | Rural Quarry or Open Space Community Parks (Templeton)                                                                                                                                                        |           |                       | Residential Large Lot Density Overlay  Residential Mixed Density Overlay - 86 Bridle Path Road |             |                     |                                                                |  |
|                                                                                                                                                                                                                                                                                                                                                                                                                                                                                                                                                                                       | RuUF                                   | Rural Templeton                                                                                                                                                                                               |           |                       |                                                                                                |             |                     |                                                                |  |
|                                                                                                                                                                                                                                                                                                                                                                                                                                                                                                                                                                                       | RuUF                                   | Rural Urban Fringe                                                                                                                                                                                            |           |                       | Residential Mixed Density Overlay - Redmund Spur                                               |             |                     |                                                                |  |
|                                                                                                                                                                                                                                                                                                                                                                                                                                                                                                                                                                                       | SPA                                    | Rural Waimakariri                                                                                                                                                                                             |           | <del></del>           | Residential Medium Density Lower Height Limit Overlay                                          |             |                     |                                                                |  |
|                                                                                                                                                                                                                                                                                                                                                                                                                                                                                                                                                                                       | SPB                                    | Specific Purpose (Airport)                                                                                                                                                                                    |           |                       | Diamond Harbour Density Overlay  Existing Rural Hamlet Overlay                                 |             |                     |                                                                |  |
|                                                                                                                                                                                                                                                                                                                                                                                                                                                                                                                                                                                       | SPC                                    | Specific Purpose (Burwood Landfill and Resource Recovery Park)  Specific Purpose (Cemetery)                                                                                                                   |           |                       | — Existing Hural Hamlet Overlay  Medium Density (Higher Height Limit ) Overlay                 |             |                     | District Boundary                                              |  |
|                                                                                                                                                                                                                                                                                                                                                                                                                                                                                                                                                                                       | SPW                                    | Specific Purpose (Cemetery)  Specific Purpose (Defence Wigram)                                                                                                                                                |           | <u> </u>              | Peat Ground Condition Constraint Overlay                                                       |             |                     | Lyttelton Tunnel Road                                          |  |
|                                                                                                                                                                                                                                                                                                                                                                                                                                                                                                                                                                                       | SPLR                                   | Specific Purpose (Defence Wignam)  Specific Purpose (Flat Land Recovery)                                                                                                                                      |           |                       | Riccarton Wastewater Intercentor Catchment Overlay                                             |             |                     | Summit Road Protection Act Overlay                             |  |
|                                                                                                                                                                                                                                                                                                                                                                                                                                                                                                                                                                                       | SPR                                    | Specific Purpose (Flat Land Recovery)  Specific Purpose (Golf Resort)                                                                                                                                         |           |                       | Stormwater Capacity Constraint Overlay                                                         |             |                     | Samme rough Following rough                                    |  |
|                                                                                                                                                                                                                                                                                                                                                                                                                                                                                                                                                                                       | SPH                                    | Specific Purpose (Goif Resort) Specific Purpose (Hospital)                                                                                                                                                    |           | 111111111             |                                                                                                | <u>&gt;</u> |                     |                                                                |  |
|                                                                                                                                                                                                                                                                                                                                                                                                                                                                                                                                                                                       | SPLP                                   | Specific Purpose (Hospital) Specific Purpose (Lyttelton Port)                                                                                                                                                 |           | *********             | Lyttleton Port Influences Overlay Area                                                         | Only        |                     |                                                                |  |
|                                                                                                                                                                                                                                                                                                                                                                                                                                                                                                                                                                                       | SPN                                    | Specific Purpose (Ngā Hau e Whā)                                                                                                                                                                              |           |                       | Meadowlands Exemplar Overlay                                                                   |             |                     |                                                                |  |
|                                                                                                                                                                                                                                                                                                                                                                                                                                                                                                                                                                                       | SPOA                                   | Specific Purpose (Nga Hau e vviia)  Specific Purpose (Ōtākaro Avon River Corridor)                                                                                                                            |           |                       | Prestons Road Retirement Village Overlay                                                       | Information |                     |                                                                |  |
|                                                                                                                                                                                                                                                                                                                                                                                                                                                                                                                                                                                       | SPRa                                   | Specific Purpose (Clarato Avon River Comucif)  Specific Purpose (Ruapuna Motosport)                                                                                                                           |           |                       | Ruapuna Inner Noise Boundary                                                                   | ma          |                     |                                                                |  |
|                                                                                                                                                                                                                                                                                                                                                                                                                                                                                                                                                                                       | SPS                                    | Specific Purpose (Ruapuna Motosport) Specific Purpose (School)                                                                                                                                                |           |                       | Ruapuna Outer Noise Boundary                                                                   | orio -      |                     |                                                                |  |
|                                                                                                                                                                                                                                                                                                                                                                                                                                                                                                                                                                                       | SPST                                   | Specific Purpose (Styx Mill Road Transfer Station)                                                                                                                                                            |           |                       | Salvation Army Addington Overlay                                                               | <u>=</u>    |                     |                                                                |  |
|                                                                                                                                                                                                                                                                                                                                                                                                                                                                                                                                                                                       | SPT                                    | Specific Purpose (Tertiary Education)                                                                                                                                                                         |           |                       | Scheduled Activity                                                                             |             |                     |                                                                |  |
|                                                                                                                                                                                                                                                                                                                                                                                                                                                                                                                                                                                       |                                        | Transport                                                                                                                                                                                                     |           |                       | St Georges Heaton Overlay                                                                      |             |                     |                                                                |  |
|                                                                                                                                                                                                                                                                                                                                                                                                                                                                                                                                                                                       | All new roads are deer                 | med to be part of the Transport Zone, from the date of vesting in Council or Crown. When roads are legally ant designations removed they are deemed to be subject to the provisions of the adjoining zone(s). |           |                       | Woolston Risk Management Area                                                                  |             |                     |                                                                |  |
|                                                                                                                                                                                                                                                                                                                                                                                                                                                                                                                                                                                       | ////////////////////////////////////// | Transport over Open Space Water and Margins Zone and Waterways                                                                                                                                                |           |                       |                                                                                                |             |                     |                                                                |  |
| The cadastre and coastline shown on the planning maps is not part of the information in the District Plan. It has been provided on the planning maps as an additional function to enhance navigability and search capability. District Plan rules do not apply for overlays extending into the Coastal Marine Area. The Coastal Marine Area is as defined in the Resource Management Act. The cadastre was based on the most recent information held by the Council at the date the map was produced. Establishing compliance or otherwise with the plan may require a formal survey. |                                        |                                                                                                                                                                                                               |           |                       |                                                                                                |             |                     |                                                                |  |

**District Plan** 

Legend

Zones, Other Notations, Designations and Heritage Orders Notified 17/03/2023

Legend
Zones, Other Notations, Designations and Heritage Orders
Notified 17/03/2023

GIS & Analytics Team Christchurch City Council Proposed Plan Change 14