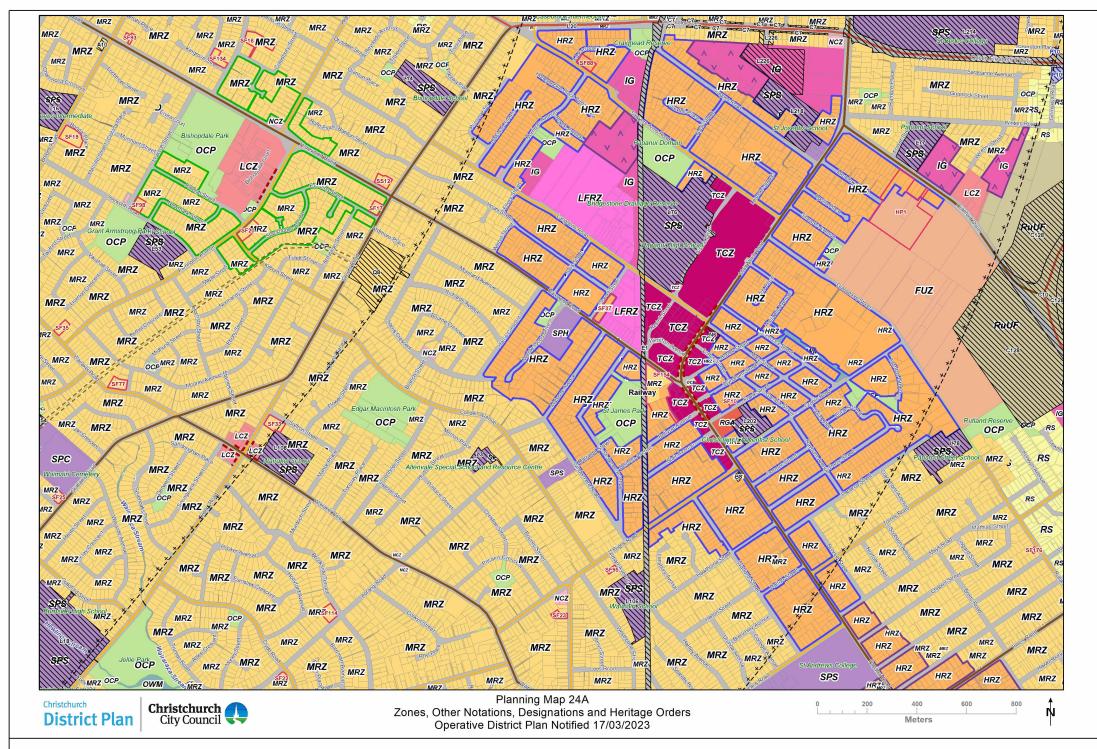

|                                                                                                                                                                                                                                                                                                                                                                                                                                                                                                                                                              |                                                |                                                                                                                                                                                                               |           |                                         |                                                                                                                                                                                                                                                                                                                                                                                                                                                                                                                                                                                                                                                                                                                                                                                                                                                                                                                                                                                                                                                                                                                                                                                                                                                                                                                                                                                                                                                                                                                                                                                                                                                                                                                                                                                                                                                                                                                                                                                                                                                                                                                                |                                                                                                | Marine Comment                                |                                                                                  |                |
|--------------------------------------------------------------------------------------------------------------------------------------------------------------------------------------------------------------------------------------------------------------------------------------------------------------------------------------------------------------------------------------------------------------------------------------------------------------------------------------------------------------------------------------------------------------|------------------------------------------------|---------------------------------------------------------------------------------------------------------------------------------------------------------------------------------------------------------------|-----------|-----------------------------------------|--------------------------------------------------------------------------------------------------------------------------------------------------------------------------------------------------------------------------------------------------------------------------------------------------------------------------------------------------------------------------------------------------------------------------------------------------------------------------------------------------------------------------------------------------------------------------------------------------------------------------------------------------------------------------------------------------------------------------------------------------------------------------------------------------------------------------------------------------------------------------------------------------------------------------------------------------------------------------------------------------------------------------------------------------------------------------------------------------------------------------------------------------------------------------------------------------------------------------------------------------------------------------------------------------------------------------------------------------------------------------------------------------------------------------------------------------------------------------------------------------------------------------------------------------------------------------------------------------------------------------------------------------------------------------------------------------------------------------------------------------------------------------------------------------------------------------------------------------------------------------------------------------------------------------------------------------------------------------------------------------------------------------------------------------------------------------------------------------------------------------------|------------------------------------------------------------------------------------------------|-----------------------------------------------|----------------------------------------------------------------------------------|----------------|
|                                                                                                                                                                                                                                                                                                                                                                                                                                                                                                                                                              | CBP                                            | Commercial Banks Peninsula                                                                                                                                                                                    |           |                                         | 220kV National Grid                                                                                                                                                                                                                                                                                                                                                                                                                                                                                                                                                                                                                                                                                                                                                                                                                                                                                                                                                                                                                                                                                                                                                                                                                                                                                                                                                                                                                                                                                                                                                                                                                                                                                                                                                                                                                                                                                                                                                                                                                                                                                                            |                                                                                                | A                                             | Chorus New Zealand Limited                                                       |                |
|                                                                                                                                                                                                                                                                                                                                                                                                                                                                                                                                                              | CC                                             | Commercial Core                                                                                                                                                                                               | Notations |                                         | 110kV National Grid                                                                                                                                                                                                                                                                                                                                                                                                                                                                                                                                                                                                                                                                                                                                                                                                                                                                                                                                                                                                                                                                                                                                                                                                                                                                                                                                                                                                                                                                                                                                                                                                                                                                                                                                                                                                                                                                                                                                                                                                                                                                                                            |                                                                                                | <u>                                      </u> | Chorus New Zealand Limited / Telecom New Zealand Limited                         |                |
|                                                                                                                                                                                                                                                                                                                                                                                                                                                                                                                                                              | CL                                             | — Commercial Local —                                                                                                                                                                                          |           |                                         | 66kV National Grid                                                                                                                                                                                                                                                                                                                                                                                                                                                                                                                                                                                                                                                                                                                                                                                                                                                                                                                                                                                                                                                                                                                                                                                                                                                                                                                                                                                                                                                                                                                                                                                                                                                                                                                                                                                                                                                                                                                                                                                                                                                                                                             |                                                                                                | ]]]]¢]]]]                                     | Christchurch City Council                                                        |                |
|                                                                                                                                                                                                                                                                                                                                                                                                                                                                                                                                                              | GMU                                            | Commercial Mixed Use                                                                                                                                                                                          |           |                                         | 66kV Electricity Distribution Lines                                                                                                                                                                                                                                                                                                                                                                                                                                                                                                                                                                                                                                                                                                                                                                                                                                                                                                                                                                                                                                                                                                                                                                                                                                                                                                                                                                                                                                                                                                                                                                                                                                                                                                                                                                                                                                                                                                                                                                                                                                                                                            |                                                                                                | [[]D                                          | Christchurch International Airport Limited                                       |                |
|                                                                                                                                                                                                                                                                                                                                                                                                                                                                                                                                                              | СО                                             | Commercial Office                                                                                                                                                                                             |           |                                         | 33kV Electricity Distribution Lines                                                                                                                                                                                                                                                                                                                                                                                                                                                                                                                                                                                                                                                                                                                                                                                                                                                                                                                                                                                                                                                                                                                                                                                                                                                                                                                                                                                                                                                                                                                                                                                                                                                                                                                                                                                                                                                                                                                                                                                                                                                                                            |                                                                                                | [[]E]]]                                       | KiwiRail Holdings Limited                                                        |                |
|                                                                                                                                                                                                                                                                                                                                                                                                                                                                                                                                                              | CRP                                            | Gommeroial Retail Park                                                                                                                                                                                        |           |                                         | 11kV Heathcote to Lyttelton Electricity Distribution Lines                                                                                                                                                                                                                                                                                                                                                                                                                                                                                                                                                                                                                                                                                                                                                                                                                                                                                                                                                                                                                                                                                                                                                                                                                                                                                                                                                                                                                                                                                                                                                                                                                                                                                                                                                                                                                                                                                                                                                                                                                                                                     |                                                                                                | F                                             | Kordia Limited                                                                   |                |
|                                                                                                                                                                                                                                                                                                                                                                                                                                                                                                                                                              | IG                                             | Industrial General                                                                                                                                                                                            |           |                                         | Air Noise Boundary and Air Noise Contours                                                                                                                                                                                                                                                                                                                                                                                                                                                                                                                                                                                                                                                                                                                                                                                                                                                                                                                                                                                                                                                                                                                                                                                                                                                                                                                                                                                                                                                                                                                                                                                                                                                                                                                                                                                                                                                                                                                                                                                                                                                                                      |                                                                                                | [][G]                                         | Meterological Service of New Zealand Limited                                     |                |
|                                                                                                                                                                                                                                                                                                                                                                                                                                                                                                                                                              | IH                                             | Industrial Heavy                                                                                                                                                                                              |           |                                         | On-Aircraft Engine Testing Contours                                                                                                                                                                                                                                                                                                                                                                                                                                                                                                                                                                                                                                                                                                                                                                                                                                                                                                                                                                                                                                                                                                                                                                                                                                                                                                                                                                                                                                                                                                                                                                                                                                                                                                                                                                                                                                                                                                                                                                                                                                                                                            |                                                                                                | H                                             | Minister supporting Greater Christchurch Regeneration                            |                |
|                                                                                                                                                                                                                                                                                                                                                                                                                                                                                                                                                              | IP                                             | Industrial Park                                                                                                                                                                                               |           | <u> </u>                                | Christchurch International Airport Protection Surfaces                                                                                                                                                                                                                                                                                                                                                                                                                                                                                                                                                                                                                                                                                                                                                                                                                                                                                                                                                                                                                                                                                                                                                                                                                                                                                                                                                                                                                                                                                                                                                                                                                                                                                                                                                                                                                                                                                                                                                                                                                                                                         |                                                                                                |                                               | Minister of Corrections                                                          |                |
|                                                                                                                                                                                                                                                                                                                                                                                                                                                                                                                                                              | ОС                                             | Open Space Coastal                                                                                                                                                                                            |           | • • • • • • •                           | Amenity Tree Planting 1.8m Contour Buffer                                                                                                                                                                                                                                                                                                                                                                                                                                                                                                                                                                                                                                                                                                                                                                                                                                                                                                                                                                                                                                                                                                                                                                                                                                                                                                                                                                                                                                                                                                                                                                                                                                                                                                                                                                                                                                                                                                                                                                                                                                                                                      | ည                                                                                              |                                               | Minister for Courts                                                              |                |
|                                                                                                                                                                                                                                                                                                                                                                                                                                                                                                                                                              | OCP                                            | Open Space Community Parks                                                                                                                                                                                    |           |                                         | Key Pedestrian Frontage                                                                                                                                                                                                                                                                                                                                                                                                                                                                                                                                                                                                                                                                                                                                                                                                                                                                                                                                                                                                                                                                                                                                                                                                                                                                                                                                                                                                                                                                                                                                                                                                                                                                                                                                                                                                                                                                                                                                                                                                                                                                                                        | <u>e</u>                                                                                       | []][K]]]                                      | Minister of Defence                                                              |                |
|                                                                                                                                                                                                                                                                                                                                                                                                                                                                                                                                                              | OCP or Rug(t)                                  | Open Space Community Parks or Rural Quarry (Templeton)                                                                                                                                                        |           |                                         | Major Arterial Road                                                                                                                                                                                                                                                                                                                                                                                                                                                                                                                                                                                                                                                                                                                                                                                                                                                                                                                                                                                                                                                                                                                                                                                                                                                                                                                                                                                                                                                                                                                                                                                                                                                                                                                                                                                                                                                                                                                                                                                                                                                                                                            | Orders                                                                                         | [[][F]]]]                                     | Minister of Education                                                            |                |
|                                                                                                                                                                                                                                                                                                                                                                                                                                                                                                                                                              | OMI                                            | Open Space McLeans Island                                                                                                                                                                                     |           |                                         | Minor Arterial Road                                                                                                                                                                                                                                                                                                                                                                                                                                                                                                                                                                                                                                                                                                                                                                                                                                                                                                                                                                                                                                                                                                                                                                                                                                                                                                                                                                                                                                                                                                                                                                                                                                                                                                                                                                                                                                                                                                                                                                                                                                                                                                            |                                                                                                |                                               | Minister of Health                                                               |                |
|                                                                                                                                                                                                                                                                                                                                                                                                                                                                                                                                                              | OMF                                            | Open Space Metropolitan Facilities                                                                                                                                                                            |           |                                         | Collector Road                                                                                                                                                                                                                                                                                                                                                                                                                                                                                                                                                                                                                                                                                                                                                                                                                                                                                                                                                                                                                                                                                                                                                                                                                                                                                                                                                                                                                                                                                                                                                                                                                                                                                                                                                                                                                                                                                                                                                                                                                                                                                                                 | ğ                                                                                              |                                               | Minister of Police                                                               |                |
|                                                                                                                                                                                                                                                                                                                                                                                                                                                                                                                                                              | ON                                             | Open Space Natural                                                                                                                                                                                            |           |                                         | 160m Contour Line (applies only to Rural Banks Peninsula zone)                                                                                                                                                                                                                                                                                                                                                                                                                                                                                                                                                                                                                                                                                                                                                                                                                                                                                                                                                                                                                                                                                                                                                                                                                                                                                                                                                                                                                                                                                                                                                                                                                                                                                                                                                                                                                                                                                                                                                                                                                                                                 | <u>i</u>                                                                                       |                                               | Minister for Social Development                                                  |                |
|                                                                                                                                                                                                                                                                                                                                                                                                                                                                                                                                                              | OWM                                            | Open Space Water and Margins                                                                                                                                                                                  |           | CA                                      | Accommodation and Community Facilities Overlay                                                                                                                                                                                                                                                                                                                                                                                                                                                                                                                                                                                                                                                                                                                                                                                                                                                                                                                                                                                                                                                                                                                                                                                                                                                                                                                                                                                                                                                                                                                                                                                                                                                                                                                                                                                                                                                                                                                                                                                                                                                                                 | Heritage                                                                                       | [[][P]                                        | New Zealand Transport Agency (Operational Corridor)                              |                |
|                                                                                                                                                                                                                                                                                                                                                                                                                                                                                                                                                              | PA                                             | Pāpakainga/Kāinga Nohoanga                                                                                                                                                                                    |           | \$\\\^\\\\\\\\\\\\\\\\\\\\\\\\\\\\\\\\\ | Brownfield Overlay Area                                                                                                                                                                                                                                                                                                                                                                                                                                                                                                                                                                                                                                                                                                                                                                                                                                                                                                                                                                                                                                                                                                                                                                                                                                                                                                                                                                                                                                                                                                                                                                                                                                                                                                                                                                                                                                                                                                                                                                                                                                                                                                        |                                                                                                | [[] P                                         | New Zealand Transport Agency (Future Works)                                      |                |
|                                                                                                                                                                                                                                                                                                                                                                                                                                                                                                                                                              | RBP                                            | Residential Banks Peninsula                                                                                                                                                                                   |           | ********                                | Character Area Overlay                                                                                                                                                                                                                                                                                                                                                                                                                                                                                                                                                                                                                                                                                                                                                                                                                                                                                                                                                                                                                                                                                                                                                                                                                                                                                                                                                                                                                                                                                                                                                                                                                                                                                                                                                                                                                                                                                                                                                                                                                                                                                                         | and                                                                                            | [[][ <b>@</b> ][]]                            | Orion New Zealand Limited                                                        |                |
|                                                                                                                                                                                                                                                                                                                                                                                                                                                                                                                                                              | RGA                                            | Residential Guest Accommodation                                                                                                                                                                               |           |                                         | Coastal Bach Overlay                                                                                                                                                                                                                                                                                                                                                                                                                                                                                                                                                                                                                                                                                                                                                                                                                                                                                                                                                                                                                                                                                                                                                                                                                                                                                                                                                                                                                                                                                                                                                                                                                                                                                                                                                                                                                                                                                                                                                                                                                                                                                                           |                                                                                                |                                               | Radio New Zealand Limited                                                        |                |
| 500                                                                                                                                                                                                                                                                                                                                                                                                                                                                                                                                                          | RH RH                                          | Residential Hille                                                                                                                                                                                             |           |                                         | Community Housing Redevelopment Mechanism                                                                                                                                                                                                                                                                                                                                                                                                                                                                                                                                                                                                                                                                                                                                                                                                                                                                                                                                                                                                                                                                                                                                                                                                                                                                                                                                                                                                                                                                                                                                                                                                                                                                                                                                                                                                                                                                                                                                                                                                                                                                                      | Designations                                                                                   | 11115                                         | Spark New Zealand Trading Limited                                                |                |
| Land Use Zones                                                                                                                                                                                                                                                                                                                                                                                                                                                                                                                                               | RLL                                            | Residential Large Lot                                                                                                                                                                                         |           | Q                                       | Kainga Overlay Area 1                                                                                                                                                                                                                                                                                                                                                                                                                                                                                                                                                                                                                                                                                                                                                                                                                                                                                                                                                                                                                                                                                                                                                                                                                                                                                                                                                                                                                                                                                                                                                                                                                                                                                                                                                                                                                                                                                                                                                                                                                                                                                                          | .≘                                                                                             |                                               | Transpower New Zealand Limited  Ōtākaro Limited                                  |                |
|                                                                                                                                                                                                                                                                                                                                                                                                                                                                                                                                                              | RMD                                            | Residential Medium Density                                                                                                                                                                                    |           | Q                                       | Kainga Overlay Area 2                                                                                                                                                                                                                                                                                                                                                                                                                                                                                                                                                                                                                                                                                                                                                                                                                                                                                                                                                                                                                                                                                                                                                                                                                                                                                                                                                                                                                                                                                                                                                                                                                                                                                                                                                                                                                                                                                                                                                                                                                                                                                                          | <u>a</u>                                                                                       |                                               |                                                                                  |                |
|                                                                                                                                                                                                                                                                                                                                                                                                                                                                                                                                                              |                                                | Residential New Neighbeurhood                                                                                                                                                                                 |           | . 0                                     | Spencerville Overlay                                                                                                                                                                                                                                                                                                                                                                                                                                                                                                                                                                                                                                                                                                                                                                                                                                                                                                                                                                                                                                                                                                                                                                                                                                                                                                                                                                                                                                                                                                                                                                                                                                                                                                                                                                                                                                                                                                                                                                                                                                                                                                           | g                                                                                              |                                               | Lyttelton Tunnel Designation                                                     |                |
|                                                                                                                                                                                                                                                                                                                                                                                                                                                                                                                                                              | RSS<br>RS                                      | Residential Small Settlement                                                                                                                                                                                  |           |                                         | Moncks Spur/Mt Pleasant Density Overlay                                                                                                                                                                                                                                                                                                                                                                                                                                                                                                                                                                                                                                                                                                                                                                                                                                                                                                                                                                                                                                                                                                                                                                                                                                                                                                                                                                                                                                                                                                                                                                                                                                                                                                                                                                                                                                                                                                                                                                                                                                                                                        | S                                                                                              |                                               | Land Subject to two Designations:                                                |                |
|                                                                                                                                                                                                                                                                                                                                                                                                                                                                                                                                                              | RSDT                                           | Residential Suburban                                                                                                                                                                                          |           |                                         | Shalamar Drive Density Overlay                                                                                                                                                                                                                                                                                                                                                                                                                                                                                                                                                                                                                                                                                                                                                                                                                                                                                                                                                                                                                                                                                                                                                                                                                                                                                                                                                                                                                                                                                                                                                                                                                                                                                                                                                                                                                                                                                                                                                                                                                                                                                                 | Ŏ                                                                                              |                                               | Primary - Railway Designation, Secondary - Roading Designation                   |                |
|                                                                                                                                                                                                                                                                                                                                                                                                                                                                                                                                                              | RuBP                                           | ,                                                                                                                                                                                                             |           |                                         | Upper Kennedys Bush Density Overlay                                                                                                                                                                                                                                                                                                                                                                                                                                                                                                                                                                                                                                                                                                                                                                                                                                                                                                                                                                                                                                                                                                                                                                                                                                                                                                                                                                                                                                                                                                                                                                                                                                                                                                                                                                                                                                                                                                                                                                                                                                                                                            |                                                                                                |                                               | Land Subject to two Designations:                                                |                |
| <u>r</u> ë                                                                                                                                                                                                                                                                                                                                                                                                                                                                                                                                                   | RuPH                                           | Rural Banks Peninsula<br>Rural Port Hills                                                                                                                                                                     | <u></u>   |                                         | Akaroa Hillslopes Density Overlay                                                                                                                                                                                                                                                                                                                                                                                                                                                                                                                                                                                                                                                                                                                                                                                                                                                                                                                                                                                                                                                                                                                                                                                                                                                                                                                                                                                                                                                                                                                                                                                                                                                                                                                                                                                                                                                                                                                                                                                                                                                                                              |                                                                                                |                                               | Primary - Roading Designation, Secondary - Railway Designation<br>Heritage Order |                |
|                                                                                                                                                                                                                                                                                                                                                                                                                                                                                                                                                              | RuQ                                            | Rural Quarry                                                                                                                                                                                                  | Other     | je                                      |                                                                                                                                                                                                                                                                                                                                                                                                                                                                                                                                                                                                                                                                                                                                                                                                                                                                                                                                                                                                                                                                                                                                                                                                                                                                                                                                                                                                                                                                                                                                                                                                                                                                                                                                                                                                                                                                                                                                                                                                                                                                                                                                | Allandale Density Overlay Samarang Bay Density Overlay                                         |                                               | KXXXXXXXXXXXXXXXXXXXXXXXXXXXXXXXXXXXXX                                           | Heritage Order |
|                                                                                                                                                                                                                                                                                                                                                                                                                                                                                                                                                              | Rug or OCP(T)                                  | Rural Quarry or Open Space Community Parks (Templeton)                                                                                                                                                        | ō         | <b>(Q</b> )                             |                                                                                                                                                                                                                                                                                                                                                                                                                                                                                                                                                                                                                                                                                                                                                                                                                                                                                                                                                                                                                                                                                                                                                                                                                                                                                                                                                                                                                                                                                                                                                                                                                                                                                                                                                                                                                                                                                                                                                                                                                                                                                                                                |                                                                                                |                                               |                                                                                  |                |
|                                                                                                                                                                                                                                                                                                                                                                                                                                                                                                                                                              | RuT                                            | Rural Templeton                                                                                                                                                                                               |           |                                         |                                                                                                                                                                                                                                                                                                                                                                                                                                                                                                                                                                                                                                                                                                                                                                                                                                                                                                                                                                                                                                                                                                                                                                                                                                                                                                                                                                                                                                                                                                                                                                                                                                                                                                                                                                                                                                                                                                                                                                                                                                                                                                                                | Residential Large Lot Density Overlay  Residential Mixed Density Overlay - 86 Bridle Path Road |                                               |                                                                                  |                |
|                                                                                                                                                                                                                                                                                                                                                                                                                                                                                                                                                              | RuUF                                           | Rural Urban Fringe                                                                                                                                                                                            |           |                                         |                                                                                                                                                                                                                                                                                                                                                                                                                                                                                                                                                                                                                                                                                                                                                                                                                                                                                                                                                                                                                                                                                                                                                                                                                                                                                                                                                                                                                                                                                                                                                                                                                                                                                                                                                                                                                                                                                                                                                                                                                                                                                                                                | Residential Mixed Density Overlay - Redmund Spur                                               |                                               |                                                                                  |                |
|                                                                                                                                                                                                                                                                                                                                                                                                                                                                                                                                                              | RuW                                            | Rural Waimakariri                                                                                                                                                                                             |           |                                         | Residential Medium Density Lower Height Limit Overlay                                                                                                                                                                                                                                                                                                                                                                                                                                                                                                                                                                                                                                                                                                                                                                                                                                                                                                                                                                                                                                                                                                                                                                                                                                                                                                                                                                                                                                                                                                                                                                                                                                                                                                                                                                                                                                                                                                                                                                                                                                                                          |                                                                                                |                                               |                                                                                  |                |
|                                                                                                                                                                                                                                                                                                                                                                                                                                                                                                                                                              | SPA                                            | Specific Purpose (Airport)                                                                                                                                                                                    |           |                                         | Diamond Harbour Density Overlay                                                                                                                                                                                                                                                                                                                                                                                                                                                                                                                                                                                                                                                                                                                                                                                                                                                                                                                                                                                                                                                                                                                                                                                                                                                                                                                                                                                                                                                                                                                                                                                                                                                                                                                                                                                                                                                                                                                                                                                                                                                                                                |                                                                                                |                                               |                                                                                  |                |
|                                                                                                                                                                                                                                                                                                                                                                                                                                                                                                                                                              | SPB                                            | Specific Purpose (Burwood Landfill and Resource Recovery Park)                                                                                                                                                |           |                                         | Existing Rural Hamlet Overlay                                                                                                                                                                                                                                                                                                                                                                                                                                                                                                                                                                                                                                                                                                                                                                                                                                                                                                                                                                                                                                                                                                                                                                                                                                                                                                                                                                                                                                                                                                                                                                                                                                                                                                                                                                                                                                                                                                                                                                                                                                                                                                  |                                                                                                |                                               |                                                                                  |                |
|                                                                                                                                                                                                                                                                                                                                                                                                                                                                                                                                                              | SPC                                            | Specific Purpose (Cemetery)                                                                                                                                                                                   |           |                                         | Medium Density (Higher Height Limit ) Overlay                                                                                                                                                                                                                                                                                                                                                                                                                                                                                                                                                                                                                                                                                                                                                                                                                                                                                                                                                                                                                                                                                                                                                                                                                                                                                                                                                                                                                                                                                                                                                                                                                                                                                                                                                                                                                                                                                                                                                                                                                                                                                  |                                                                                                |                                               | District Boundary                                                                |                |
|                                                                                                                                                                                                                                                                                                                                                                                                                                                                                                                                                              | SPW                                            | Specific Purpose (Defence Wigram)                                                                                                                                                                             |           | <u> </u>                                | Peat Ground Condition Constraint Overlay                                                                                                                                                                                                                                                                                                                                                                                                                                                                                                                                                                                                                                                                                                                                                                                                                                                                                                                                                                                                                                                                                                                                                                                                                                                                                                                                                                                                                                                                                                                                                                                                                                                                                                                                                                                                                                                                                                                                                                                                                                                                                       |                                                                                                |                                               | Lyttelton Tunnel Road                                                            |                |
|                                                                                                                                                                                                                                                                                                                                                                                                                                                                                                                                                              | SPLR                                           | Specific Purpose (Deferice Wignam)  Specific Purpose (Flat Land Recovery)                                                                                                                                     |           |                                         | Riccarton Wastewater Intercentor Catchment Overlay                                                                                                                                                                                                                                                                                                                                                                                                                                                                                                                                                                                                                                                                                                                                                                                                                                                                                                                                                                                                                                                                                                                                                                                                                                                                                                                                                                                                                                                                                                                                                                                                                                                                                                                                                                                                                                                                                                                                                                                                                                                                             |                                                                                                | (                                             | Summit Road Protection Act Overlay                                               |                |
|                                                                                                                                                                                                                                                                                                                                                                                                                                                                                                                                                              | SPR                                            | Specific Purpose (Golf Resort)                                                                                                                                                                                |           |                                         | Stormwater Capacity Constraint Overlay                                                                                                                                                                                                                                                                                                                                                                                                                                                                                                                                                                                                                                                                                                                                                                                                                                                                                                                                                                                                                                                                                                                                                                                                                                                                                                                                                                                                                                                                                                                                                                                                                                                                                                                                                                                                                                                                                                                                                                                                                                                                                         |                                                                                                |                                               |                                                                                  |                |
|                                                                                                                                                                                                                                                                                                                                                                                                                                                                                                                                                              | SPH                                            | Specific Purpose (Hospital)                                                                                                                                                                                   |           | 1111111111                              | Lyttleton Port Influences Overlay Area                                                                                                                                                                                                                                                                                                                                                                                                                                                                                                                                                                                                                                                                                                                                                                                                                                                                                                                                                                                                                                                                                                                                                                                                                                                                                                                                                                                                                                                                                                                                                                                                                                                                                                                                                                                                                                                                                                                                                                                                                                                                                         | <u>&gt;</u>                                                                                    |                                               |                                                                                  |                |
|                                                                                                                                                                                                                                                                                                                                                                                                                                                                                                                                                              | SPLP                                           | Specific Purpose (Lyttelton Port)                                                                                                                                                                             |           |                                         | Meadowlands Exemplar Overlay                                                                                                                                                                                                                                                                                                                                                                                                                                                                                                                                                                                                                                                                                                                                                                                                                                                                                                                                                                                                                                                                                                                                                                                                                                                                                                                                                                                                                                                                                                                                                                                                                                                                                                                                                                                                                                                                                                                                                                                                                                                                                                   | Only                                                                                           |                                               |                                                                                  |                |
|                                                                                                                                                                                                                                                                                                                                                                                                                                                                                                                                                              | SPN                                            | Specific Purpose (Ngā Hau e Whā)                                                                                                                                                                              |           |                                         | and the second s | L L                                                                                            |                                               |                                                                                  |                |
|                                                                                                                                                                                                                                                                                                                                                                                                                                                                                                                                                              | SPOA                                           | Specific Purpose (Ōtākaro Avon River Corridor)                                                                                                                                                                |           |                                         | Prestons Road Retirement Village Overlay                                                                                                                                                                                                                                                                                                                                                                                                                                                                                                                                                                                                                                                                                                                                                                                                                                                                                                                                                                                                                                                                                                                                                                                                                                                                                                                                                                                                                                                                                                                                                                                                                                                                                                                                                                                                                                                                                                                                                                                                                                                                                       | Information                                                                                    |                                               |                                                                                  |                |
|                                                                                                                                                                                                                                                                                                                                                                                                                                                                                                                                                              | SPRa                                           | Specific Purpose (Ruapuna Motosport)                                                                                                                                                                          |           | *                                       | Ruapuna Inner Noise Boundary                                                                                                                                                                                                                                                                                                                                                                                                                                                                                                                                                                                                                                                                                                                                                                                                                                                                                                                                                                                                                                                                                                                                                                                                                                                                                                                                                                                                                                                                                                                                                                                                                                                                                                                                                                                                                                                                                                                                                                                                                                                                                                   | me                                                                                             |                                               |                                                                                  |                |
|                                                                                                                                                                                                                                                                                                                                                                                                                                                                                                                                                              | SPS                                            | Specific Purpose (School)                                                                                                                                                                                     |           | <u> </u>                                | Ruapuna Outer Noise Boundary                                                                                                                                                                                                                                                                                                                                                                                                                                                                                                                                                                                                                                                                                                                                                                                                                                                                                                                                                                                                                                                                                                                                                                                                                                                                                                                                                                                                                                                                                                                                                                                                                                                                                                                                                                                                                                                                                                                                                                                                                                                                                                   | or                                                                                             |                                               |                                                                                  |                |
|                                                                                                                                                                                                                                                                                                                                                                                                                                                                                                                                                              | SPST                                           | Specific Purpose (Styx Mill Road Transfer Station)                                                                                                                                                            |           |                                         | Salvation Army Addington Overlay                                                                                                                                                                                                                                                                                                                                                                                                                                                                                                                                                                                                                                                                                                                                                                                                                                                                                                                                                                                                                                                                                                                                                                                                                                                                                                                                                                                                                                                                                                                                                                                                                                                                                                                                                                                                                                                                                                                                                                                                                                                                                               | <u>=</u>                                                                                       |                                               |                                                                                  |                |
|                                                                                                                                                                                                                                                                                                                                                                                                                                                                                                                                                              | SPT                                            | Specific Purpose (Tertiary Education)                                                                                                                                                                         |           |                                         | Scheduled Activity                                                                                                                                                                                                                                                                                                                                                                                                                                                                                                                                                                                                                                                                                                                                                                                                                                                                                                                                                                                                                                                                                                                                                                                                                                                                                                                                                                                                                                                                                                                                                                                                                                                                                                                                                                                                                                                                                                                                                                                                                                                                                                             |                                                                                                |                                               |                                                                                  |                |
|                                                                                                                                                                                                                                                                                                                                                                                                                                                                                                                                                              |                                                | Transport                                                                                                                                                                                                     |           |                                         | St Georges Heaton Overlay                                                                                                                                                                                                                                                                                                                                                                                                                                                                                                                                                                                                                                                                                                                                                                                                                                                                                                                                                                                                                                                                                                                                                                                                                                                                                                                                                                                                                                                                                                                                                                                                                                                                                                                                                                                                                                                                                                                                                                                                                                                                                                      |                                                                                                |                                               |                                                                                  |                |
|                                                                                                                                                                                                                                                                                                                                                                                                                                                                                                                                                              | All new roads are dee<br>stopped and any relev | med to be part of the Transport Zone, from the date of vesting in Council or Crown. When roads are legally ant designations removed they are deemed to be subject to the provisions of the adjoining zone(s). |           |                                         | Woolston Risk Management Area                                                                                                                                                                                                                                                                                                                                                                                                                                                                                                                                                                                                                                                                                                                                                                                                                                                                                                                                                                                                                                                                                                                                                                                                                                                                                                                                                                                                                                                                                                                                                                                                                                                                                                                                                                                                                                                                                                                                                                                                                                                                                                  |                                                                                                |                                               |                                                                                  |                |
|                                                                                                                                                                                                                                                                                                                                                                                                                                                                                                                                                              |                                                | Transport over Open Space Water and Margins Zone and Waterways                                                                                                                                                |           |                                         |                                                                                                                                                                                                                                                                                                                                                                                                                                                                                                                                                                                                                                                                                                                                                                                                                                                                                                                                                                                                                                                                                                                                                                                                                                                                                                                                                                                                                                                                                                                                                                                                                                                                                                                                                                                                                                                                                                                                                                                                                                                                                                                                |                                                                                                |                                               |                                                                                  |                |
| The cadastre and coastline shown on the planning maps is not part of the information in the District Plan. It has been provided on the planning maps as an additional function to enhance navigability and search capability. District Plan rules do not apply for overlays extending into the Coastal Marine Area is as defined in the Resource Management Act. The cadastre was based on the most recent information held by the Council at the date the map was produced. Establishing compliance or otherwise with the plan may require a formal survey. |                                                |                                                                                                                                                                                                               |           |                                         |                                                                                                                                                                                                                                                                                                                                                                                                                                                                                                                                                                                                                                                                                                                                                                                                                                                                                                                                                                                                                                                                                                                                                                                                                                                                                                                                                                                                                                                                                                                                                                                                                                                                                                                                                                                                                                                                                                                                                                                                                                                                                                                                |                                                                                                |                                               |                                                                                  |                |