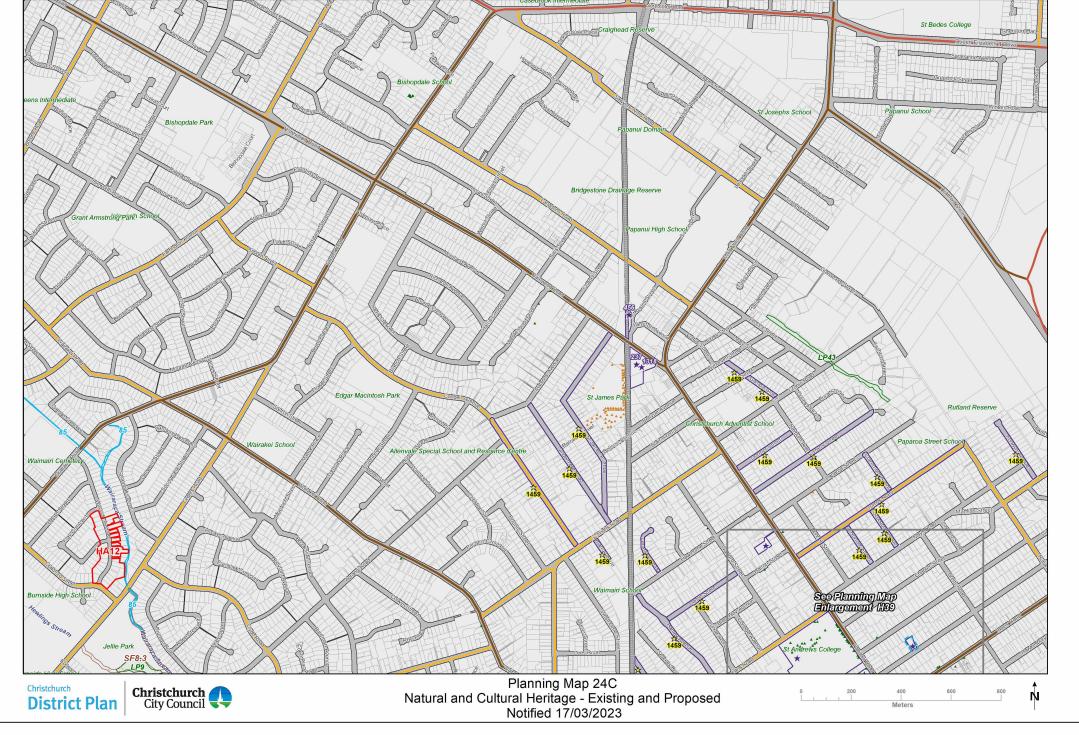

|                                                                                                                                                                                                                                                                                                                                                                                                                                                                                                                                                              |                                                |                                                                                                                                                                                                               |           |                                         |                                                                                                                                                                                                                                                                                                                                                                                                                                                                                                                                                                                                                                                                                                                                                                                                                                                                                                                                                                                                                                                                                                                                                                                                                                                                                                                                                                                                                                                                                                                                                                                                                                                                                                                                                                                                                                                                                                                                                                                                                                                                                                                                |                                                                                                | Marine Comment                                |                                                                                  |                |
|--------------------------------------------------------------------------------------------------------------------------------------------------------------------------------------------------------------------------------------------------------------------------------------------------------------------------------------------------------------------------------------------------------------------------------------------------------------------------------------------------------------------------------------------------------------|------------------------------------------------|---------------------------------------------------------------------------------------------------------------------------------------------------------------------------------------------------------------|-----------|-----------------------------------------|--------------------------------------------------------------------------------------------------------------------------------------------------------------------------------------------------------------------------------------------------------------------------------------------------------------------------------------------------------------------------------------------------------------------------------------------------------------------------------------------------------------------------------------------------------------------------------------------------------------------------------------------------------------------------------------------------------------------------------------------------------------------------------------------------------------------------------------------------------------------------------------------------------------------------------------------------------------------------------------------------------------------------------------------------------------------------------------------------------------------------------------------------------------------------------------------------------------------------------------------------------------------------------------------------------------------------------------------------------------------------------------------------------------------------------------------------------------------------------------------------------------------------------------------------------------------------------------------------------------------------------------------------------------------------------------------------------------------------------------------------------------------------------------------------------------------------------------------------------------------------------------------------------------------------------------------------------------------------------------------------------------------------------------------------------------------------------------------------------------------------------|------------------------------------------------------------------------------------------------|-----------------------------------------------|----------------------------------------------------------------------------------|----------------|
|                                                                                                                                                                                                                                                                                                                                                                                                                                                                                                                                                              | CBP                                            | Commercial Banks Peninsula                                                                                                                                                                                    |           |                                         | 220kV National Grid                                                                                                                                                                                                                                                                                                                                                                                                                                                                                                                                                                                                                                                                                                                                                                                                                                                                                                                                                                                                                                                                                                                                                                                                                                                                                                                                                                                                                                                                                                                                                                                                                                                                                                                                                                                                                                                                                                                                                                                                                                                                                                            |                                                                                                | A                                             | Chorus New Zealand Limited                                                       |                |
|                                                                                                                                                                                                                                                                                                                                                                                                                                                                                                                                                              | CC                                             | Commercial Core                                                                                                                                                                                               | Notations |                                         | 110kV National Grid                                                                                                                                                                                                                                                                                                                                                                                                                                                                                                                                                                                                                                                                                                                                                                                                                                                                                                                                                                                                                                                                                                                                                                                                                                                                                                                                                                                                                                                                                                                                                                                                                                                                                                                                                                                                                                                                                                                                                                                                                                                                                                            |                                                                                                | <u>                                      </u> | Chorus New Zealand Limited / Telecom New Zealand Limited                         |                |
|                                                                                                                                                                                                                                                                                                                                                                                                                                                                                                                                                              | CL                                             | — Commercial Local —                                                                                                                                                                                          |           |                                         | 66kV National Grid                                                                                                                                                                                                                                                                                                                                                                                                                                                                                                                                                                                                                                                                                                                                                                                                                                                                                                                                                                                                                                                                                                                                                                                                                                                                                                                                                                                                                                                                                                                                                                                                                                                                                                                                                                                                                                                                                                                                                                                                                                                                                                             |                                                                                                | ]]]]¢]]]]                                     | Christchurch City Council                                                        |                |
|                                                                                                                                                                                                                                                                                                                                                                                                                                                                                                                                                              | GMU                                            | Commercial Mixed Use                                                                                                                                                                                          |           |                                         | 66kV Electricity Distribution Lines                                                                                                                                                                                                                                                                                                                                                                                                                                                                                                                                                                                                                                                                                                                                                                                                                                                                                                                                                                                                                                                                                                                                                                                                                                                                                                                                                                                                                                                                                                                                                                                                                                                                                                                                                                                                                                                                                                                                                                                                                                                                                            |                                                                                                | [[]D                                          | Christchurch International Airport Limited                                       |                |
|                                                                                                                                                                                                                                                                                                                                                                                                                                                                                                                                                              | СО                                             | Commercial Office                                                                                                                                                                                             |           |                                         | 33kV Electricity Distribution Lines                                                                                                                                                                                                                                                                                                                                                                                                                                                                                                                                                                                                                                                                                                                                                                                                                                                                                                                                                                                                                                                                                                                                                                                                                                                                                                                                                                                                                                                                                                                                                                                                                                                                                                                                                                                                                                                                                                                                                                                                                                                                                            |                                                                                                | [[]E]]]                                       | KiwiRail Holdings Limited                                                        |                |
|                                                                                                                                                                                                                                                                                                                                                                                                                                                                                                                                                              | CRP                                            | Gommeroial Retail Park                                                                                                                                                                                        |           |                                         | 11kV Heathcote to Lyttelton Electricity Distribution Lines                                                                                                                                                                                                                                                                                                                                                                                                                                                                                                                                                                                                                                                                                                                                                                                                                                                                                                                                                                                                                                                                                                                                                                                                                                                                                                                                                                                                                                                                                                                                                                                                                                                                                                                                                                                                                                                                                                                                                                                                                                                                     |                                                                                                | F                                             | Kordia Limited                                                                   |                |
|                                                                                                                                                                                                                                                                                                                                                                                                                                                                                                                                                              | IG                                             | Industrial General                                                                                                                                                                                            |           |                                         | Air Noise Boundary and Air Noise Contours                                                                                                                                                                                                                                                                                                                                                                                                                                                                                                                                                                                                                                                                                                                                                                                                                                                                                                                                                                                                                                                                                                                                                                                                                                                                                                                                                                                                                                                                                                                                                                                                                                                                                                                                                                                                                                                                                                                                                                                                                                                                                      |                                                                                                | [][G]                                         | Meterological Service of New Zealand Limited                                     |                |
|                                                                                                                                                                                                                                                                                                                                                                                                                                                                                                                                                              | IH                                             | Industrial Heavy                                                                                                                                                                                              |           |                                         | On-Aircraft Engine Testing Contours                                                                                                                                                                                                                                                                                                                                                                                                                                                                                                                                                                                                                                                                                                                                                                                                                                                                                                                                                                                                                                                                                                                                                                                                                                                                                                                                                                                                                                                                                                                                                                                                                                                                                                                                                                                                                                                                                                                                                                                                                                                                                            |                                                                                                | H                                             | Minister supporting Greater Christchurch Regeneration                            |                |
|                                                                                                                                                                                                                                                                                                                                                                                                                                                                                                                                                              | IP                                             | Industrial Park                                                                                                                                                                                               |           | <u> </u>                                | Christchurch International Airport Protection Surfaces                                                                                                                                                                                                                                                                                                                                                                                                                                                                                                                                                                                                                                                                                                                                                                                                                                                                                                                                                                                                                                                                                                                                                                                                                                                                                                                                                                                                                                                                                                                                                                                                                                                                                                                                                                                                                                                                                                                                                                                                                                                                         |                                                                                                |                                               | Minister of Corrections                                                          |                |
|                                                                                                                                                                                                                                                                                                                                                                                                                                                                                                                                                              | ОС                                             | Open Space Coastal                                                                                                                                                                                            |           | • • • • • • •                           | Amenity Tree Planting 1.8m Contour Buffer                                                                                                                                                                                                                                                                                                                                                                                                                                                                                                                                                                                                                                                                                                                                                                                                                                                                                                                                                                                                                                                                                                                                                                                                                                                                                                                                                                                                                                                                                                                                                                                                                                                                                                                                                                                                                                                                                                                                                                                                                                                                                      | ည                                                                                              |                                               | Minister for Courts                                                              |                |
|                                                                                                                                                                                                                                                                                                                                                                                                                                                                                                                                                              | OCP                                            | Open Space Community Parks                                                                                                                                                                                    |           |                                         | Key Pedestrian Frontage                                                                                                                                                                                                                                                                                                                                                                                                                                                                                                                                                                                                                                                                                                                                                                                                                                                                                                                                                                                                                                                                                                                                                                                                                                                                                                                                                                                                                                                                                                                                                                                                                                                                                                                                                                                                                                                                                                                                                                                                                                                                                                        | <u>e</u>                                                                                       | []][K]]]                                      | Minister of Defence                                                              |                |
|                                                                                                                                                                                                                                                                                                                                                                                                                                                                                                                                                              | OCP or Rug(t)                                  | Open Space Community Parks or Rural Quarry (Templeton)                                                                                                                                                        |           |                                         | Major Arterial Road                                                                                                                                                                                                                                                                                                                                                                                                                                                                                                                                                                                                                                                                                                                                                                                                                                                                                                                                                                                                                                                                                                                                                                                                                                                                                                                                                                                                                                                                                                                                                                                                                                                                                                                                                                                                                                                                                                                                                                                                                                                                                                            | Orders                                                                                         | [[][F]]]]                                     | Minister of Education                                                            |                |
|                                                                                                                                                                                                                                                                                                                                                                                                                                                                                                                                                              | OMI                                            | Open Space McLeans Island                                                                                                                                                                                     |           |                                         | Minor Arterial Road                                                                                                                                                                                                                                                                                                                                                                                                                                                                                                                                                                                                                                                                                                                                                                                                                                                                                                                                                                                                                                                                                                                                                                                                                                                                                                                                                                                                                                                                                                                                                                                                                                                                                                                                                                                                                                                                                                                                                                                                                                                                                                            |                                                                                                |                                               | Minister of Health                                                               |                |
|                                                                                                                                                                                                                                                                                                                                                                                                                                                                                                                                                              | OMF                                            | Open Space Metropolitan Facilities                                                                                                                                                                            |           |                                         | Collector Road                                                                                                                                                                                                                                                                                                                                                                                                                                                                                                                                                                                                                                                                                                                                                                                                                                                                                                                                                                                                                                                                                                                                                                                                                                                                                                                                                                                                                                                                                                                                                                                                                                                                                                                                                                                                                                                                                                                                                                                                                                                                                                                 | ğ                                                                                              |                                               | Minister of Police                                                               |                |
|                                                                                                                                                                                                                                                                                                                                                                                                                                                                                                                                                              | ON                                             | Open Space Natural                                                                                                                                                                                            |           |                                         | 160m Contour Line (applies only to Rural Banks Peninsula zone)                                                                                                                                                                                                                                                                                                                                                                                                                                                                                                                                                                                                                                                                                                                                                                                                                                                                                                                                                                                                                                                                                                                                                                                                                                                                                                                                                                                                                                                                                                                                                                                                                                                                                                                                                                                                                                                                                                                                                                                                                                                                 | <u>i</u>                                                                                       |                                               | Minister for Social Development                                                  |                |
|                                                                                                                                                                                                                                                                                                                                                                                                                                                                                                                                                              | OWM                                            | Open Space Water and Margins                                                                                                                                                                                  |           | CA                                      | Accommodation and Community Facilities Overlay                                                                                                                                                                                                                                                                                                                                                                                                                                                                                                                                                                                                                                                                                                                                                                                                                                                                                                                                                                                                                                                                                                                                                                                                                                                                                                                                                                                                                                                                                                                                                                                                                                                                                                                                                                                                                                                                                                                                                                                                                                                                                 | Heritage                                                                                       | [[][P]                                        | New Zealand Transport Agency (Operational Corridor)                              |                |
|                                                                                                                                                                                                                                                                                                                                                                                                                                                                                                                                                              | PA                                             | Pāpakainga/Kāinga Nohoanga                                                                                                                                                                                    |           | \$\\\^\\\\\\\\\\\\\\\\\\\\\\\\\\\\\\\\\ | Brownfield Overlay Area                                                                                                                                                                                                                                                                                                                                                                                                                                                                                                                                                                                                                                                                                                                                                                                                                                                                                                                                                                                                                                                                                                                                                                                                                                                                                                                                                                                                                                                                                                                                                                                                                                                                                                                                                                                                                                                                                                                                                                                                                                                                                                        |                                                                                                | [[] P                                         | New Zealand Transport Agency (Future Works)                                      |                |
|                                                                                                                                                                                                                                                                                                                                                                                                                                                                                                                                                              | RBP                                            | Residential Banks Peninsula                                                                                                                                                                                   |           | ********                                | Character Area Overlay                                                                                                                                                                                                                                                                                                                                                                                                                                                                                                                                                                                                                                                                                                                                                                                                                                                                                                                                                                                                                                                                                                                                                                                                                                                                                                                                                                                                                                                                                                                                                                                                                                                                                                                                                                                                                                                                                                                                                                                                                                                                                                         | and                                                                                            | [[][ <b>@</b> ][]]                            | Orion New Zealand Limited                                                        |                |
|                                                                                                                                                                                                                                                                                                                                                                                                                                                                                                                                                              | RGA                                            | Residential Guest Accommodation                                                                                                                                                                               |           |                                         | Coastal Bach Overlay                                                                                                                                                                                                                                                                                                                                                                                                                                                                                                                                                                                                                                                                                                                                                                                                                                                                                                                                                                                                                                                                                                                                                                                                                                                                                                                                                                                                                                                                                                                                                                                                                                                                                                                                                                                                                                                                                                                                                                                                                                                                                                           |                                                                                                |                                               | Radio New Zealand Limited                                                        |                |
| 500                                                                                                                                                                                                                                                                                                                                                                                                                                                                                                                                                          | RH RH                                          | Residential Hille                                                                                                                                                                                             |           |                                         | Community Housing Redevelopment Mechanism                                                                                                                                                                                                                                                                                                                                                                                                                                                                                                                                                                                                                                                                                                                                                                                                                                                                                                                                                                                                                                                                                                                                                                                                                                                                                                                                                                                                                                                                                                                                                                                                                                                                                                                                                                                                                                                                                                                                                                                                                                                                                      | Designations                                                                                   | 11115                                         | Spark New Zealand Trading Limited                                                |                |
| Land Use Zones                                                                                                                                                                                                                                                                                                                                                                                                                                                                                                                                               | RLL                                            | Residential Large Lot                                                                                                                                                                                         |           | Q                                       | Kainga Overlay Area 1                                                                                                                                                                                                                                                                                                                                                                                                                                                                                                                                                                                                                                                                                                                                                                                                                                                                                                                                                                                                                                                                                                                                                                                                                                                                                                                                                                                                                                                                                                                                                                                                                                                                                                                                                                                                                                                                                                                                                                                                                                                                                                          | .≘                                                                                             |                                               | Transpower New Zealand Limited  Ōtākaro Limited                                  |                |
|                                                                                                                                                                                                                                                                                                                                                                                                                                                                                                                                                              | RMD                                            | Residential Medium Density                                                                                                                                                                                    |           | Q                                       | Kainga Overlay Area 2                                                                                                                                                                                                                                                                                                                                                                                                                                                                                                                                                                                                                                                                                                                                                                                                                                                                                                                                                                                                                                                                                                                                                                                                                                                                                                                                                                                                                                                                                                                                                                                                                                                                                                                                                                                                                                                                                                                                                                                                                                                                                                          | <u>a</u>                                                                                       |                                               |                                                                                  |                |
|                                                                                                                                                                                                                                                                                                                                                                                                                                                                                                                                                              |                                                | Residential New Neighbeurhood                                                                                                                                                                                 |           | . 0                                     | Spencerville Overlay                                                                                                                                                                                                                                                                                                                                                                                                                                                                                                                                                                                                                                                                                                                                                                                                                                                                                                                                                                                                                                                                                                                                                                                                                                                                                                                                                                                                                                                                                                                                                                                                                                                                                                                                                                                                                                                                                                                                                                                                                                                                                                           | g                                                                                              |                                               | Lyttelton Tunnel Designation                                                     |                |
|                                                                                                                                                                                                                                                                                                                                                                                                                                                                                                                                                              | RSS<br>RS                                      | Residential Small Settlement                                                                                                                                                                                  |           |                                         | Moncks Spur/Mt Pleasant Density Overlay                                                                                                                                                                                                                                                                                                                                                                                                                                                                                                                                                                                                                                                                                                                                                                                                                                                                                                                                                                                                                                                                                                                                                                                                                                                                                                                                                                                                                                                                                                                                                                                                                                                                                                                                                                                                                                                                                                                                                                                                                                                                                        | S                                                                                              |                                               | Land Subject to two Designations:                                                |                |
|                                                                                                                                                                                                                                                                                                                                                                                                                                                                                                                                                              | RSDT                                           | Residential Suburban                                                                                                                                                                                          |           |                                         | Shalamar Drive Density Overlay                                                                                                                                                                                                                                                                                                                                                                                                                                                                                                                                                                                                                                                                                                                                                                                                                                                                                                                                                                                                                                                                                                                                                                                                                                                                                                                                                                                                                                                                                                                                                                                                                                                                                                                                                                                                                                                                                                                                                                                                                                                                                                 | Ŏ                                                                                              |                                               | Primary - Railway Designation, Secondary - Roading Designation                   |                |
|                                                                                                                                                                                                                                                                                                                                                                                                                                                                                                                                                              | RuBP                                           | ,                                                                                                                                                                                                             |           |                                         | Upper Kennedys Bush Density Overlay                                                                                                                                                                                                                                                                                                                                                                                                                                                                                                                                                                                                                                                                                                                                                                                                                                                                                                                                                                                                                                                                                                                                                                                                                                                                                                                                                                                                                                                                                                                                                                                                                                                                                                                                                                                                                                                                                                                                                                                                                                                                                            |                                                                                                |                                               | Land Subject to two Designations:                                                |                |
| <u>r</u> ë                                                                                                                                                                                                                                                                                                                                                                                                                                                                                                                                                   | RuPH                                           | Rural Banks Peninsula<br>Rural Port Hills                                                                                                                                                                     | <u></u>   |                                         | Akaroa Hillslopes Density Overlay                                                                                                                                                                                                                                                                                                                                                                                                                                                                                                                                                                                                                                                                                                                                                                                                                                                                                                                                                                                                                                                                                                                                                                                                                                                                                                                                                                                                                                                                                                                                                                                                                                                                                                                                                                                                                                                                                                                                                                                                                                                                                              |                                                                                                |                                               | Primary - Roading Designation, Secondary - Railway Designation<br>Heritage Order |                |
|                                                                                                                                                                                                                                                                                                                                                                                                                                                                                                                                                              | RuQ                                            | Rural Quarry                                                                                                                                                                                                  | Other     | je                                      |                                                                                                                                                                                                                                                                                                                                                                                                                                                                                                                                                                                                                                                                                                                                                                                                                                                                                                                                                                                                                                                                                                                                                                                                                                                                                                                                                                                                                                                                                                                                                                                                                                                                                                                                                                                                                                                                                                                                                                                                                                                                                                                                | Allandale Density Overlay Samarang Bay Density Overlay                                         |                                               | KXXXXXXXXXXXXXXXXXXXXXXXXXXXXXXXXXXXXX                                           | Heritage Order |
|                                                                                                                                                                                                                                                                                                                                                                                                                                                                                                                                                              | Rug or OCP(T)                                  | Rural Quarry or Open Space Community Parks (Templeton)                                                                                                                                                        | ō         | <b>(Q</b> )                             |                                                                                                                                                                                                                                                                                                                                                                                                                                                                                                                                                                                                                                                                                                                                                                                                                                                                                                                                                                                                                                                                                                                                                                                                                                                                                                                                                                                                                                                                                                                                                                                                                                                                                                                                                                                                                                                                                                                                                                                                                                                                                                                                |                                                                                                |                                               |                                                                                  |                |
|                                                                                                                                                                                                                                                                                                                                                                                                                                                                                                                                                              | RuT                                            | Rural Templeton                                                                                                                                                                                               |           |                                         |                                                                                                                                                                                                                                                                                                                                                                                                                                                                                                                                                                                                                                                                                                                                                                                                                                                                                                                                                                                                                                                                                                                                                                                                                                                                                                                                                                                                                                                                                                                                                                                                                                                                                                                                                                                                                                                                                                                                                                                                                                                                                                                                | Residential Large Lot Density Overlay  Residential Mixed Density Overlay - 86 Bridle Path Road |                                               |                                                                                  |                |
|                                                                                                                                                                                                                                                                                                                                                                                                                                                                                                                                                              | RuUF                                           | Rural Urban Fringe                                                                                                                                                                                            |           |                                         |                                                                                                                                                                                                                                                                                                                                                                                                                                                                                                                                                                                                                                                                                                                                                                                                                                                                                                                                                                                                                                                                                                                                                                                                                                                                                                                                                                                                                                                                                                                                                                                                                                                                                                                                                                                                                                                                                                                                                                                                                                                                                                                                | Residential Mixed Density Overlay - Redmund Spur                                               |                                               |                                                                                  |                |
|                                                                                                                                                                                                                                                                                                                                                                                                                                                                                                                                                              | RuW                                            | Rural Waimakariri                                                                                                                                                                                             |           |                                         | Residential Medium Density Lower Height Limit Overlay                                                                                                                                                                                                                                                                                                                                                                                                                                                                                                                                                                                                                                                                                                                                                                                                                                                                                                                                                                                                                                                                                                                                                                                                                                                                                                                                                                                                                                                                                                                                                                                                                                                                                                                                                                                                                                                                                                                                                                                                                                                                          |                                                                                                |                                               |                                                                                  |                |
|                                                                                                                                                                                                                                                                                                                                                                                                                                                                                                                                                              | SPA                                            | Specific Purpose (Airport)                                                                                                                                                                                    |           |                                         | Diamond Harbour Density Overlay                                                                                                                                                                                                                                                                                                                                                                                                                                                                                                                                                                                                                                                                                                                                                                                                                                                                                                                                                                                                                                                                                                                                                                                                                                                                                                                                                                                                                                                                                                                                                                                                                                                                                                                                                                                                                                                                                                                                                                                                                                                                                                |                                                                                                |                                               |                                                                                  |                |
|                                                                                                                                                                                                                                                                                                                                                                                                                                                                                                                                                              | SPB                                            | Specific Purpose (Burwood Landfill and Resource Recovery Park)                                                                                                                                                |           |                                         | Existing Rural Hamlet Overlay                                                                                                                                                                                                                                                                                                                                                                                                                                                                                                                                                                                                                                                                                                                                                                                                                                                                                                                                                                                                                                                                                                                                                                                                                                                                                                                                                                                                                                                                                                                                                                                                                                                                                                                                                                                                                                                                                                                                                                                                                                                                                                  |                                                                                                |                                               |                                                                                  |                |
|                                                                                                                                                                                                                                                                                                                                                                                                                                                                                                                                                              | SPC                                            | Specific Purpose (Cemetery)                                                                                                                                                                                   |           |                                         | Medium Density (Higher Height Limit ) Overlay                                                                                                                                                                                                                                                                                                                                                                                                                                                                                                                                                                                                                                                                                                                                                                                                                                                                                                                                                                                                                                                                                                                                                                                                                                                                                                                                                                                                                                                                                                                                                                                                                                                                                                                                                                                                                                                                                                                                                                                                                                                                                  |                                                                                                |                                               | District Boundary                                                                |                |
|                                                                                                                                                                                                                                                                                                                                                                                                                                                                                                                                                              | SPW                                            | Specific Purpose (Defence Wigram)                                                                                                                                                                             |           | <u> </u>                                | Peat Ground Condition Constraint Overlay                                                                                                                                                                                                                                                                                                                                                                                                                                                                                                                                                                                                                                                                                                                                                                                                                                                                                                                                                                                                                                                                                                                                                                                                                                                                                                                                                                                                                                                                                                                                                                                                                                                                                                                                                                                                                                                                                                                                                                                                                                                                                       |                                                                                                |                                               | Lyttelton Tunnel Road                                                            |                |
|                                                                                                                                                                                                                                                                                                                                                                                                                                                                                                                                                              | SPLR                                           | Specific Purpose (Deferice Wignam)  Specific Purpose (Flat Land Recovery)                                                                                                                                     |           |                                         | Riccarton Wastewater Intercentor Catchment Overlay                                                                                                                                                                                                                                                                                                                                                                                                                                                                                                                                                                                                                                                                                                                                                                                                                                                                                                                                                                                                                                                                                                                                                                                                                                                                                                                                                                                                                                                                                                                                                                                                                                                                                                                                                                                                                                                                                                                                                                                                                                                                             |                                                                                                | (                                             | Summit Road Protection Act Overlay                                               |                |
|                                                                                                                                                                                                                                                                                                                                                                                                                                                                                                                                                              | SPR                                            | Specific Purpose (Golf Resort)                                                                                                                                                                                |           |                                         | Stormwater Capacity Constraint Overlay                                                                                                                                                                                                                                                                                                                                                                                                                                                                                                                                                                                                                                                                                                                                                                                                                                                                                                                                                                                                                                                                                                                                                                                                                                                                                                                                                                                                                                                                                                                                                                                                                                                                                                                                                                                                                                                                                                                                                                                                                                                                                         |                                                                                                |                                               |                                                                                  |                |
|                                                                                                                                                                                                                                                                                                                                                                                                                                                                                                                                                              | SPH                                            | Specific Purpose (Hospital)                                                                                                                                                                                   |           | 1111111111                              | Lyttleton Port Influences Overlay Area                                                                                                                                                                                                                                                                                                                                                                                                                                                                                                                                                                                                                                                                                                                                                                                                                                                                                                                                                                                                                                                                                                                                                                                                                                                                                                                                                                                                                                                                                                                                                                                                                                                                                                                                                                                                                                                                                                                                                                                                                                                                                         | <u>&gt;</u>                                                                                    |                                               |                                                                                  |                |
|                                                                                                                                                                                                                                                                                                                                                                                                                                                                                                                                                              | SPLP                                           | Specific Purpose (Lyttelton Port)                                                                                                                                                                             |           |                                         | Meadowlands Exemplar Overlay                                                                                                                                                                                                                                                                                                                                                                                                                                                                                                                                                                                                                                                                                                                                                                                                                                                                                                                                                                                                                                                                                                                                                                                                                                                                                                                                                                                                                                                                                                                                                                                                                                                                                                                                                                                                                                                                                                                                                                                                                                                                                                   | Only                                                                                           |                                               |                                                                                  |                |
|                                                                                                                                                                                                                                                                                                                                                                                                                                                                                                                                                              | SPN                                            | Specific Purpose (Ngā Hau e Whā)                                                                                                                                                                              |           |                                         | and the second s | L L                                                                                            |                                               |                                                                                  |                |
|                                                                                                                                                                                                                                                                                                                                                                                                                                                                                                                                                              | SPOA                                           | Specific Purpose (Ōtākaro Avon River Corridor)                                                                                                                                                                |           |                                         | Prestons Road Retirement Village Overlay                                                                                                                                                                                                                                                                                                                                                                                                                                                                                                                                                                                                                                                                                                                                                                                                                                                                                                                                                                                                                                                                                                                                                                                                                                                                                                                                                                                                                                                                                                                                                                                                                                                                                                                                                                                                                                                                                                                                                                                                                                                                                       | Information                                                                                    |                                               |                                                                                  |                |
|                                                                                                                                                                                                                                                                                                                                                                                                                                                                                                                                                              | SPRa                                           | Specific Purpose (Ruapuna Motosport)                                                                                                                                                                          |           | *                                       | Ruapuna Inner Noise Boundary                                                                                                                                                                                                                                                                                                                                                                                                                                                                                                                                                                                                                                                                                                                                                                                                                                                                                                                                                                                                                                                                                                                                                                                                                                                                                                                                                                                                                                                                                                                                                                                                                                                                                                                                                                                                                                                                                                                                                                                                                                                                                                   | me                                                                                             |                                               |                                                                                  |                |
|                                                                                                                                                                                                                                                                                                                                                                                                                                                                                                                                                              | SPS                                            | Specific Purpose (School)                                                                                                                                                                                     |           | <u> </u>                                | Ruapuna Outer Noise Boundary                                                                                                                                                                                                                                                                                                                                                                                                                                                                                                                                                                                                                                                                                                                                                                                                                                                                                                                                                                                                                                                                                                                                                                                                                                                                                                                                                                                                                                                                                                                                                                                                                                                                                                                                                                                                                                                                                                                                                                                                                                                                                                   | or                                                                                             |                                               |                                                                                  |                |
|                                                                                                                                                                                                                                                                                                                                                                                                                                                                                                                                                              | SPST                                           | Specific Purpose (Styx Mill Road Transfer Station)                                                                                                                                                            |           |                                         | Salvation Army Addington Overlay                                                                                                                                                                                                                                                                                                                                                                                                                                                                                                                                                                                                                                                                                                                                                                                                                                                                                                                                                                                                                                                                                                                                                                                                                                                                                                                                                                                                                                                                                                                                                                                                                                                                                                                                                                                                                                                                                                                                                                                                                                                                                               | <u>=</u>                                                                                       |                                               |                                                                                  |                |
|                                                                                                                                                                                                                                                                                                                                                                                                                                                                                                                                                              | SPT                                            | Specific Purpose (Tertiary Education)                                                                                                                                                                         |           |                                         | Scheduled Activity                                                                                                                                                                                                                                                                                                                                                                                                                                                                                                                                                                                                                                                                                                                                                                                                                                                                                                                                                                                                                                                                                                                                                                                                                                                                                                                                                                                                                                                                                                                                                                                                                                                                                                                                                                                                                                                                                                                                                                                                                                                                                                             |                                                                                                |                                               |                                                                                  |                |
|                                                                                                                                                                                                                                                                                                                                                                                                                                                                                                                                                              |                                                | Transport                                                                                                                                                                                                     |           |                                         | St Georges Heaton Overlay                                                                                                                                                                                                                                                                                                                                                                                                                                                                                                                                                                                                                                                                                                                                                                                                                                                                                                                                                                                                                                                                                                                                                                                                                                                                                                                                                                                                                                                                                                                                                                                                                                                                                                                                                                                                                                                                                                                                                                                                                                                                                                      |                                                                                                |                                               |                                                                                  |                |
|                                                                                                                                                                                                                                                                                                                                                                                                                                                                                                                                                              | All new roads are dee<br>stopped and any relev | med to be part of the Transport Zone, from the date of vesting in Council or Crown. When roads are legally ant designations removed they are deemed to be subject to the provisions of the adjoining zone(s). |           |                                         | Woolston Risk Management Area                                                                                                                                                                                                                                                                                                                                                                                                                                                                                                                                                                                                                                                                                                                                                                                                                                                                                                                                                                                                                                                                                                                                                                                                                                                                                                                                                                                                                                                                                                                                                                                                                                                                                                                                                                                                                                                                                                                                                                                                                                                                                                  |                                                                                                |                                               |                                                                                  |                |
|                                                                                                                                                                                                                                                                                                                                                                                                                                                                                                                                                              |                                                | Transport over Open Space Water and Margins Zone and Waterways                                                                                                                                                |           |                                         |                                                                                                                                                                                                                                                                                                                                                                                                                                                                                                                                                                                                                                                                                                                                                                                                                                                                                                                                                                                                                                                                                                                                                                                                                                                                                                                                                                                                                                                                                                                                                                                                                                                                                                                                                                                                                                                                                                                                                                                                                                                                                                                                |                                                                                                |                                               |                                                                                  |                |
| The cadastre and coastline shown on the planning maps is not part of the information in the District Plan. It has been provided on the planning maps as an additional function to enhance navigability and search capability. District Plan rules do not apply for overlays extending into the Coastal Marine Area is as defined in the Resource Management Act. The cadastre was based on the most recent information held by the Council at the date the map was produced. Establishing compliance or otherwise with the plan may require a formal survey. |                                                |                                                                                                                                                                                                               |           |                                         |                                                                                                                                                                                                                                                                                                                                                                                                                                                                                                                                                                                                                                                                                                                                                                                                                                                                                                                                                                                                                                                                                                                                                                                                                                                                                                                                                                                                                                                                                                                                                                                                                                                                                                                                                                                                                                                                                                                                                                                                                                                                                                                                |                                                                                                |                                               |                                                                                  |                |