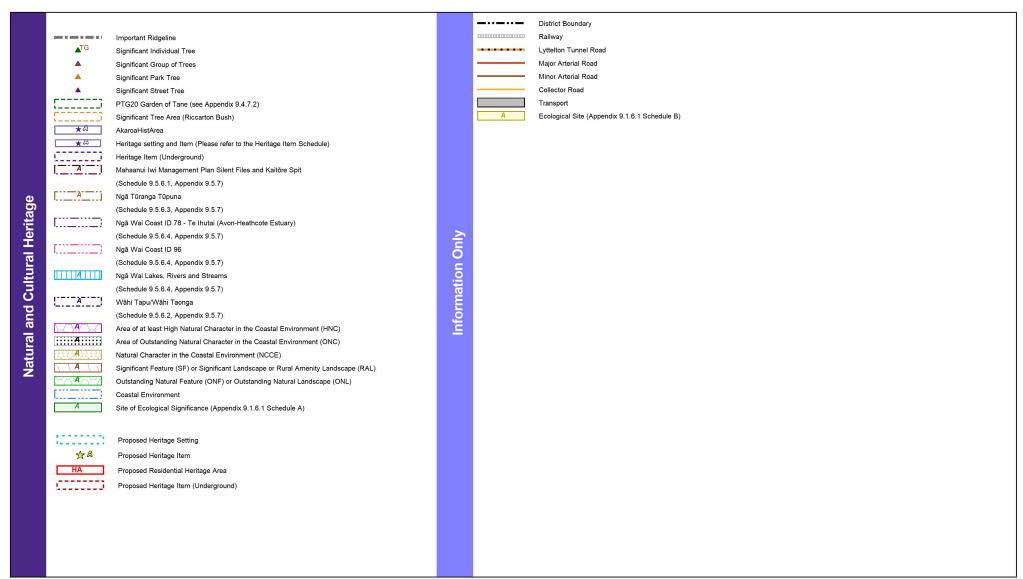

|                                                                                                                                                                                                                                                                                                                                                                                                                                                                                                                                                              |                                                |                                                                                                                                                                                                               |           |                                         |                                                                                                                                                                                                                                                                                                                                                                                                                                                                                                                                                                                                                                                                                                                                                                                                                                                                                                                                                                                                                                                                                                                                                                                                                                                                                                                                                                                                                                                                                                                                                                                                                                                                                                                                                                                                                                                                                                                                                                                                                                                                                                                                |                                                                                                | Marine Comment                                |                                                                                  |                |
|--------------------------------------------------------------------------------------------------------------------------------------------------------------------------------------------------------------------------------------------------------------------------------------------------------------------------------------------------------------------------------------------------------------------------------------------------------------------------------------------------------------------------------------------------------------|------------------------------------------------|---------------------------------------------------------------------------------------------------------------------------------------------------------------------------------------------------------------|-----------|-----------------------------------------|--------------------------------------------------------------------------------------------------------------------------------------------------------------------------------------------------------------------------------------------------------------------------------------------------------------------------------------------------------------------------------------------------------------------------------------------------------------------------------------------------------------------------------------------------------------------------------------------------------------------------------------------------------------------------------------------------------------------------------------------------------------------------------------------------------------------------------------------------------------------------------------------------------------------------------------------------------------------------------------------------------------------------------------------------------------------------------------------------------------------------------------------------------------------------------------------------------------------------------------------------------------------------------------------------------------------------------------------------------------------------------------------------------------------------------------------------------------------------------------------------------------------------------------------------------------------------------------------------------------------------------------------------------------------------------------------------------------------------------------------------------------------------------------------------------------------------------------------------------------------------------------------------------------------------------------------------------------------------------------------------------------------------------------------------------------------------------------------------------------------------------|------------------------------------------------------------------------------------------------|-----------------------------------------------|----------------------------------------------------------------------------------|----------------|
|                                                                                                                                                                                                                                                                                                                                                                                                                                                                                                                                                              | CBP                                            | Commercial Banks Peninsula                                                                                                                                                                                    |           |                                         | 220kV National Grid                                                                                                                                                                                                                                                                                                                                                                                                                                                                                                                                                                                                                                                                                                                                                                                                                                                                                                                                                                                                                                                                                                                                                                                                                                                                                                                                                                                                                                                                                                                                                                                                                                                                                                                                                                                                                                                                                                                                                                                                                                                                                                            |                                                                                                | A                                             | Chorus New Zealand Limited                                                       |                |
|                                                                                                                                                                                                                                                                                                                                                                                                                                                                                                                                                              | CC                                             | Commercial Core                                                                                                                                                                                               | Notations |                                         | 110kV National Grid                                                                                                                                                                                                                                                                                                                                                                                                                                                                                                                                                                                                                                                                                                                                                                                                                                                                                                                                                                                                                                                                                                                                                                                                                                                                                                                                                                                                                                                                                                                                                                                                                                                                                                                                                                                                                                                                                                                                                                                                                                                                                                            |                                                                                                | <u>                                      </u> | Chorus New Zealand Limited / Telecom New Zealand Limited                         |                |
|                                                                                                                                                                                                                                                                                                                                                                                                                                                                                                                                                              | CL                                             | — Commercial Local —                                                                                                                                                                                          |           |                                         | 66kV National Grid                                                                                                                                                                                                                                                                                                                                                                                                                                                                                                                                                                                                                                                                                                                                                                                                                                                                                                                                                                                                                                                                                                                                                                                                                                                                                                                                                                                                                                                                                                                                                                                                                                                                                                                                                                                                                                                                                                                                                                                                                                                                                                             |                                                                                                | ]]]]¢]]]]                                     | Christchurch City Council                                                        |                |
|                                                                                                                                                                                                                                                                                                                                                                                                                                                                                                                                                              | GMU                                            | Commercial Mixed Use                                                                                                                                                                                          |           |                                         | 66kV Electricity Distribution Lines                                                                                                                                                                                                                                                                                                                                                                                                                                                                                                                                                                                                                                                                                                                                                                                                                                                                                                                                                                                                                                                                                                                                                                                                                                                                                                                                                                                                                                                                                                                                                                                                                                                                                                                                                                                                                                                                                                                                                                                                                                                                                            |                                                                                                | [[]D                                          | Christchurch International Airport Limited                                       |                |
|                                                                                                                                                                                                                                                                                                                                                                                                                                                                                                                                                              | СО                                             | Commercial Office                                                                                                                                                                                             |           |                                         | 33kV Electricity Distribution Lines                                                                                                                                                                                                                                                                                                                                                                                                                                                                                                                                                                                                                                                                                                                                                                                                                                                                                                                                                                                                                                                                                                                                                                                                                                                                                                                                                                                                                                                                                                                                                                                                                                                                                                                                                                                                                                                                                                                                                                                                                                                                                            |                                                                                                | [[]E]]]                                       | KiwiRail Holdings Limited                                                        |                |
|                                                                                                                                                                                                                                                                                                                                                                                                                                                                                                                                                              | CRP                                            | Gommeroial Retail Park                                                                                                                                                                                        |           |                                         | 11kV Heathcote to Lyttelton Electricity Distribution Lines                                                                                                                                                                                                                                                                                                                                                                                                                                                                                                                                                                                                                                                                                                                                                                                                                                                                                                                                                                                                                                                                                                                                                                                                                                                                                                                                                                                                                                                                                                                                                                                                                                                                                                                                                                                                                                                                                                                                                                                                                                                                     |                                                                                                | F                                             | Kordia Limited                                                                   |                |
|                                                                                                                                                                                                                                                                                                                                                                                                                                                                                                                                                              | IG                                             | Industrial General                                                                                                                                                                                            |           |                                         | Air Noise Boundary and Air Noise Contours                                                                                                                                                                                                                                                                                                                                                                                                                                                                                                                                                                                                                                                                                                                                                                                                                                                                                                                                                                                                                                                                                                                                                                                                                                                                                                                                                                                                                                                                                                                                                                                                                                                                                                                                                                                                                                                                                                                                                                                                                                                                                      |                                                                                                | [][G]                                         | Meterological Service of New Zealand Limited                                     |                |
|                                                                                                                                                                                                                                                                                                                                                                                                                                                                                                                                                              | IH                                             | Industrial Heavy                                                                                                                                                                                              |           |                                         | On-Aircraft Engine Testing Contours                                                                                                                                                                                                                                                                                                                                                                                                                                                                                                                                                                                                                                                                                                                                                                                                                                                                                                                                                                                                                                                                                                                                                                                                                                                                                                                                                                                                                                                                                                                                                                                                                                                                                                                                                                                                                                                                                                                                                                                                                                                                                            |                                                                                                | H                                             | Minister supporting Greater Christchurch Regeneration                            |                |
|                                                                                                                                                                                                                                                                                                                                                                                                                                                                                                                                                              | IP                                             | Industrial Park                                                                                                                                                                                               |           | <u> </u>                                | Christchurch International Airport Protection Surfaces                                                                                                                                                                                                                                                                                                                                                                                                                                                                                                                                                                                                                                                                                                                                                                                                                                                                                                                                                                                                                                                                                                                                                                                                                                                                                                                                                                                                                                                                                                                                                                                                                                                                                                                                                                                                                                                                                                                                                                                                                                                                         |                                                                                                |                                               | Minister of Corrections                                                          |                |
|                                                                                                                                                                                                                                                                                                                                                                                                                                                                                                                                                              | ОС                                             | Open Space Coastal                                                                                                                                                                                            |           | • • • • • • •                           | Amenity Tree Planting 1.8m Contour Buffer                                                                                                                                                                                                                                                                                                                                                                                                                                                                                                                                                                                                                                                                                                                                                                                                                                                                                                                                                                                                                                                                                                                                                                                                                                                                                                                                                                                                                                                                                                                                                                                                                                                                                                                                                                                                                                                                                                                                                                                                                                                                                      | ည                                                                                              |                                               | Minister for Courts                                                              |                |
|                                                                                                                                                                                                                                                                                                                                                                                                                                                                                                                                                              | OCP                                            | Open Space Community Parks                                                                                                                                                                                    |           |                                         | Key Pedestrian Frontage                                                                                                                                                                                                                                                                                                                                                                                                                                                                                                                                                                                                                                                                                                                                                                                                                                                                                                                                                                                                                                                                                                                                                                                                                                                                                                                                                                                                                                                                                                                                                                                                                                                                                                                                                                                                                                                                                                                                                                                                                                                                                                        | <u>e</u>                                                                                       | []][K]]]                                      | Minister of Defence                                                              |                |
|                                                                                                                                                                                                                                                                                                                                                                                                                                                                                                                                                              | OCP or Rug(t)                                  | Open Space Community Parks or Rural Quarry (Templeton)                                                                                                                                                        |           |                                         | Major Arterial Road                                                                                                                                                                                                                                                                                                                                                                                                                                                                                                                                                                                                                                                                                                                                                                                                                                                                                                                                                                                                                                                                                                                                                                                                                                                                                                                                                                                                                                                                                                                                                                                                                                                                                                                                                                                                                                                                                                                                                                                                                                                                                                            | Orders                                                                                         | [[][F]]]]                                     | Minister of Education                                                            |                |
|                                                                                                                                                                                                                                                                                                                                                                                                                                                                                                                                                              | OMI                                            | Open Space McLeans Island                                                                                                                                                                                     |           |                                         | Minor Arterial Road                                                                                                                                                                                                                                                                                                                                                                                                                                                                                                                                                                                                                                                                                                                                                                                                                                                                                                                                                                                                                                                                                                                                                                                                                                                                                                                                                                                                                                                                                                                                                                                                                                                                                                                                                                                                                                                                                                                                                                                                                                                                                                            |                                                                                                |                                               | Minister of Health                                                               |                |
|                                                                                                                                                                                                                                                                                                                                                                                                                                                                                                                                                              | OMF                                            | Open Space Metropolitan Facilities                                                                                                                                                                            |           |                                         | Collector Road                                                                                                                                                                                                                                                                                                                                                                                                                                                                                                                                                                                                                                                                                                                                                                                                                                                                                                                                                                                                                                                                                                                                                                                                                                                                                                                                                                                                                                                                                                                                                                                                                                                                                                                                                                                                                                                                                                                                                                                                                                                                                                                 | ğ                                                                                              |                                               | Minister of Police                                                               |                |
|                                                                                                                                                                                                                                                                                                                                                                                                                                                                                                                                                              | ON                                             | Open Space Natural                                                                                                                                                                                            |           |                                         | 160m Contour Line (applies only to Rural Banks Peninsula zone)                                                                                                                                                                                                                                                                                                                                                                                                                                                                                                                                                                                                                                                                                                                                                                                                                                                                                                                                                                                                                                                                                                                                                                                                                                                                                                                                                                                                                                                                                                                                                                                                                                                                                                                                                                                                                                                                                                                                                                                                                                                                 | <u>i</u>                                                                                       |                                               | Minister for Social Development                                                  |                |
|                                                                                                                                                                                                                                                                                                                                                                                                                                                                                                                                                              | OWM                                            | Open Space Water and Margins                                                                                                                                                                                  |           | CA                                      | Accommodation and Community Facilities Overlay                                                                                                                                                                                                                                                                                                                                                                                                                                                                                                                                                                                                                                                                                                                                                                                                                                                                                                                                                                                                                                                                                                                                                                                                                                                                                                                                                                                                                                                                                                                                                                                                                                                                                                                                                                                                                                                                                                                                                                                                                                                                                 | Heritage                                                                                       | [[][P]                                        | New Zealand Transport Agency (Operational Corridor)                              |                |
|                                                                                                                                                                                                                                                                                                                                                                                                                                                                                                                                                              | PA                                             | Pāpakainga/Kāinga Nohoanga                                                                                                                                                                                    |           | \$\\\^\\\\\\\\\\\\\\\\\\\\\\\\\\\\\\\\\ | Brownfield Overlay Area                                                                                                                                                                                                                                                                                                                                                                                                                                                                                                                                                                                                                                                                                                                                                                                                                                                                                                                                                                                                                                                                                                                                                                                                                                                                                                                                                                                                                                                                                                                                                                                                                                                                                                                                                                                                                                                                                                                                                                                                                                                                                                        |                                                                                                | [[] P                                         | New Zealand Transport Agency (Future Works)                                      |                |
|                                                                                                                                                                                                                                                                                                                                                                                                                                                                                                                                                              | RBP                                            | Residential Banks Peninsula                                                                                                                                                                                   |           | ********                                | Character Area Overlay                                                                                                                                                                                                                                                                                                                                                                                                                                                                                                                                                                                                                                                                                                                                                                                                                                                                                                                                                                                                                                                                                                                                                                                                                                                                                                                                                                                                                                                                                                                                                                                                                                                                                                                                                                                                                                                                                                                                                                                                                                                                                                         | and                                                                                            | [[][ <b>@</b> ][]]                            | Orion New Zealand Limited                                                        |                |
|                                                                                                                                                                                                                                                                                                                                                                                                                                                                                                                                                              | RGA                                            | Residential Guest Accommodation                                                                                                                                                                               |           |                                         | Coastal Bach Overlay                                                                                                                                                                                                                                                                                                                                                                                                                                                                                                                                                                                                                                                                                                                                                                                                                                                                                                                                                                                                                                                                                                                                                                                                                                                                                                                                                                                                                                                                                                                                                                                                                                                                                                                                                                                                                                                                                                                                                                                                                                                                                                           |                                                                                                |                                               | Radio New Zealand Limited                                                        |                |
| 500                                                                                                                                                                                                                                                                                                                                                                                                                                                                                                                                                          | RH RH                                          | Residential Hille                                                                                                                                                                                             |           |                                         | Community Housing Redevelopment Mechanism                                                                                                                                                                                                                                                                                                                                                                                                                                                                                                                                                                                                                                                                                                                                                                                                                                                                                                                                                                                                                                                                                                                                                                                                                                                                                                                                                                                                                                                                                                                                                                                                                                                                                                                                                                                                                                                                                                                                                                                                                                                                                      | Designations                                                                                   | 11115                                         | Spark New Zealand Trading Limited                                                |                |
| Land Use Zones                                                                                                                                                                                                                                                                                                                                                                                                                                                                                                                                               | RLL                                            | Residential Large Lot                                                                                                                                                                                         |           | Q                                       | Kainga Overlay Area 1                                                                                                                                                                                                                                                                                                                                                                                                                                                                                                                                                                                                                                                                                                                                                                                                                                                                                                                                                                                                                                                                                                                                                                                                                                                                                                                                                                                                                                                                                                                                                                                                                                                                                                                                                                                                                                                                                                                                                                                                                                                                                                          | .≘                                                                                             |                                               | Transpower New Zealand Limited  Ōtākaro Limited                                  |                |
|                                                                                                                                                                                                                                                                                                                                                                                                                                                                                                                                                              | RMD                                            | Residential Medium Density                                                                                                                                                                                    |           | Q                                       | Kainga Overlay Area 2                                                                                                                                                                                                                                                                                                                                                                                                                                                                                                                                                                                                                                                                                                                                                                                                                                                                                                                                                                                                                                                                                                                                                                                                                                                                                                                                                                                                                                                                                                                                                                                                                                                                                                                                                                                                                                                                                                                                                                                                                                                                                                          | <u>a</u>                                                                                       |                                               |                                                                                  |                |
|                                                                                                                                                                                                                                                                                                                                                                                                                                                                                                                                                              |                                                | Residential New Neighbeurhood                                                                                                                                                                                 |           | . 0                                     | Spencerville Overlay                                                                                                                                                                                                                                                                                                                                                                                                                                                                                                                                                                                                                                                                                                                                                                                                                                                                                                                                                                                                                                                                                                                                                                                                                                                                                                                                                                                                                                                                                                                                                                                                                                                                                                                                                                                                                                                                                                                                                                                                                                                                                                           | g                                                                                              |                                               | Lyttelton Tunnel Designation                                                     |                |
|                                                                                                                                                                                                                                                                                                                                                                                                                                                                                                                                                              | RSS<br>RS                                      | Residential Small Settlement                                                                                                                                                                                  |           |                                         | Moncks Spur/Mt Pleasant Density Overlay                                                                                                                                                                                                                                                                                                                                                                                                                                                                                                                                                                                                                                                                                                                                                                                                                                                                                                                                                                                                                                                                                                                                                                                                                                                                                                                                                                                                                                                                                                                                                                                                                                                                                                                                                                                                                                                                                                                                                                                                                                                                                        | S                                                                                              |                                               | Land Subject to two Designations:                                                |                |
|                                                                                                                                                                                                                                                                                                                                                                                                                                                                                                                                                              | RSDT                                           | Residential Suburban                                                                                                                                                                                          |           |                                         | Shalamar Drive Density Overlay                                                                                                                                                                                                                                                                                                                                                                                                                                                                                                                                                                                                                                                                                                                                                                                                                                                                                                                                                                                                                                                                                                                                                                                                                                                                                                                                                                                                                                                                                                                                                                                                                                                                                                                                                                                                                                                                                                                                                                                                                                                                                                 | Ŏ                                                                                              |                                               | Primary - Railway Designation, Secondary - Roading Designation                   |                |
|                                                                                                                                                                                                                                                                                                                                                                                                                                                                                                                                                              | RuBP                                           | ,                                                                                                                                                                                                             |           |                                         | Upper Kennedys Bush Density Overlay                                                                                                                                                                                                                                                                                                                                                                                                                                                                                                                                                                                                                                                                                                                                                                                                                                                                                                                                                                                                                                                                                                                                                                                                                                                                                                                                                                                                                                                                                                                                                                                                                                                                                                                                                                                                                                                                                                                                                                                                                                                                                            |                                                                                                |                                               | Land Subject to two Designations:                                                |                |
| <u>r</u> ë                                                                                                                                                                                                                                                                                                                                                                                                                                                                                                                                                   | RuPH                                           | Rural Banks Peninsula<br>Rural Port Hills                                                                                                                                                                     | <u></u>   |                                         | Akaroa Hillslopes Density Overlay                                                                                                                                                                                                                                                                                                                                                                                                                                                                                                                                                                                                                                                                                                                                                                                                                                                                                                                                                                                                                                                                                                                                                                                                                                                                                                                                                                                                                                                                                                                                                                                                                                                                                                                                                                                                                                                                                                                                                                                                                                                                                              |                                                                                                |                                               | Primary - Roading Designation, Secondary - Railway Designation<br>Heritage Order |                |
|                                                                                                                                                                                                                                                                                                                                                                                                                                                                                                                                                              | RuQ                                            | Rural Quarry                                                                                                                                                                                                  | Other     | je                                      |                                                                                                                                                                                                                                                                                                                                                                                                                                                                                                                                                                                                                                                                                                                                                                                                                                                                                                                                                                                                                                                                                                                                                                                                                                                                                                                                                                                                                                                                                                                                                                                                                                                                                                                                                                                                                                                                                                                                                                                                                                                                                                                                | Allandale Density Overlay Samarang Bay Density Overlay                                         |                                               | KXXXXXXXXXXXXXXXXXXXXXXXXXXXXXXXXXXXXX                                           | Heritage Order |
|                                                                                                                                                                                                                                                                                                                                                                                                                                                                                                                                                              | Rug or OCP(T)                                  | Rural Quarry or Open Space Community Parks (Templeton)                                                                                                                                                        | ō         | <b>(Q</b> )                             |                                                                                                                                                                                                                                                                                                                                                                                                                                                                                                                                                                                                                                                                                                                                                                                                                                                                                                                                                                                                                                                                                                                                                                                                                                                                                                                                                                                                                                                                                                                                                                                                                                                                                                                                                                                                                                                                                                                                                                                                                                                                                                                                |                                                                                                |                                               |                                                                                  |                |
|                                                                                                                                                                                                                                                                                                                                                                                                                                                                                                                                                              | RuT                                            | Rural Templeton                                                                                                                                                                                               |           |                                         |                                                                                                                                                                                                                                                                                                                                                                                                                                                                                                                                                                                                                                                                                                                                                                                                                                                                                                                                                                                                                                                                                                                                                                                                                                                                                                                                                                                                                                                                                                                                                                                                                                                                                                                                                                                                                                                                                                                                                                                                                                                                                                                                | Residential Large Lot Density Overlay  Residential Mixed Density Overlay - 86 Bridle Path Road |                                               |                                                                                  |                |
|                                                                                                                                                                                                                                                                                                                                                                                                                                                                                                                                                              | RuUF                                           | Rural Urban Fringe                                                                                                                                                                                            |           |                                         |                                                                                                                                                                                                                                                                                                                                                                                                                                                                                                                                                                                                                                                                                                                                                                                                                                                                                                                                                                                                                                                                                                                                                                                                                                                                                                                                                                                                                                                                                                                                                                                                                                                                                                                                                                                                                                                                                                                                                                                                                                                                                                                                | Residential Mixed Density Overlay - Redmund Spur                                               |                                               |                                                                                  |                |
|                                                                                                                                                                                                                                                                                                                                                                                                                                                                                                                                                              | RuW                                            | Rural Waimakariri                                                                                                                                                                                             |           |                                         | Residential Medium Density Lower Height Limit Overlay                                                                                                                                                                                                                                                                                                                                                                                                                                                                                                                                                                                                                                                                                                                                                                                                                                                                                                                                                                                                                                                                                                                                                                                                                                                                                                                                                                                                                                                                                                                                                                                                                                                                                                                                                                                                                                                                                                                                                                                                                                                                          |                                                                                                |                                               |                                                                                  |                |
|                                                                                                                                                                                                                                                                                                                                                                                                                                                                                                                                                              | SPA                                            | Specific Purpose (Airport)                                                                                                                                                                                    |           |                                         | Diamond Harbour Density Overlay                                                                                                                                                                                                                                                                                                                                                                                                                                                                                                                                                                                                                                                                                                                                                                                                                                                                                                                                                                                                                                                                                                                                                                                                                                                                                                                                                                                                                                                                                                                                                                                                                                                                                                                                                                                                                                                                                                                                                                                                                                                                                                |                                                                                                |                                               |                                                                                  |                |
|                                                                                                                                                                                                                                                                                                                                                                                                                                                                                                                                                              | SPB                                            | Specific Purpose (Burwood Landfill and Resource Recovery Park)                                                                                                                                                |           |                                         | Existing Rural Hamlet Overlay                                                                                                                                                                                                                                                                                                                                                                                                                                                                                                                                                                                                                                                                                                                                                                                                                                                                                                                                                                                                                                                                                                                                                                                                                                                                                                                                                                                                                                                                                                                                                                                                                                                                                                                                                                                                                                                                                                                                                                                                                                                                                                  |                                                                                                |                                               |                                                                                  |                |
|                                                                                                                                                                                                                                                                                                                                                                                                                                                                                                                                                              | SPC                                            | Specific Purpose (Cemetery)                                                                                                                                                                                   |           |                                         | Medium Density (Higher Height Limit ) Overlay                                                                                                                                                                                                                                                                                                                                                                                                                                                                                                                                                                                                                                                                                                                                                                                                                                                                                                                                                                                                                                                                                                                                                                                                                                                                                                                                                                                                                                                                                                                                                                                                                                                                                                                                                                                                                                                                                                                                                                                                                                                                                  |                                                                                                |                                               | District Boundary                                                                |                |
|                                                                                                                                                                                                                                                                                                                                                                                                                                                                                                                                                              | SPW                                            | Specific Purpose (Defence Wigram)                                                                                                                                                                             |           | <u> </u>                                | Peat Ground Condition Constraint Overlay                                                                                                                                                                                                                                                                                                                                                                                                                                                                                                                                                                                                                                                                                                                                                                                                                                                                                                                                                                                                                                                                                                                                                                                                                                                                                                                                                                                                                                                                                                                                                                                                                                                                                                                                                                                                                                                                                                                                                                                                                                                                                       |                                                                                                |                                               | Lyttelton Tunnel Road                                                            |                |
|                                                                                                                                                                                                                                                                                                                                                                                                                                                                                                                                                              | SPLR                                           | Specific Purpose (Deferice Wignam)  Specific Purpose (Flat Land Recovery)                                                                                                                                     |           |                                         | Riccarton Wastewater Intercentor Catchment Overlay                                                                                                                                                                                                                                                                                                                                                                                                                                                                                                                                                                                                                                                                                                                                                                                                                                                                                                                                                                                                                                                                                                                                                                                                                                                                                                                                                                                                                                                                                                                                                                                                                                                                                                                                                                                                                                                                                                                                                                                                                                                                             |                                                                                                | (                                             | Summit Road Protection Act Overlay                                               |                |
|                                                                                                                                                                                                                                                                                                                                                                                                                                                                                                                                                              | SPR                                            | Specific Purpose (Golf Resort)                                                                                                                                                                                |           |                                         | Stormwater Capacity Constraint Overlay                                                                                                                                                                                                                                                                                                                                                                                                                                                                                                                                                                                                                                                                                                                                                                                                                                                                                                                                                                                                                                                                                                                                                                                                                                                                                                                                                                                                                                                                                                                                                                                                                                                                                                                                                                                                                                                                                                                                                                                                                                                                                         |                                                                                                |                                               |                                                                                  |                |
|                                                                                                                                                                                                                                                                                                                                                                                                                                                                                                                                                              | SPH                                            | Specific Purpose (Hospital)                                                                                                                                                                                   |           | 1111111111                              | Lyttleton Port Influences Overlay Area                                                                                                                                                                                                                                                                                                                                                                                                                                                                                                                                                                                                                                                                                                                                                                                                                                                                                                                                                                                                                                                                                                                                                                                                                                                                                                                                                                                                                                                                                                                                                                                                                                                                                                                                                                                                                                                                                                                                                                                                                                                                                         | <u>&gt;</u>                                                                                    |                                               |                                                                                  |                |
|                                                                                                                                                                                                                                                                                                                                                                                                                                                                                                                                                              | SPLP                                           | Specific Purpose (Lyttelton Port)                                                                                                                                                                             |           |                                         | Meadowlands Exemplar Overlay                                                                                                                                                                                                                                                                                                                                                                                                                                                                                                                                                                                                                                                                                                                                                                                                                                                                                                                                                                                                                                                                                                                                                                                                                                                                                                                                                                                                                                                                                                                                                                                                                                                                                                                                                                                                                                                                                                                                                                                                                                                                                                   | Only                                                                                           |                                               |                                                                                  |                |
|                                                                                                                                                                                                                                                                                                                                                                                                                                                                                                                                                              | SPN                                            | Specific Purpose (Ngā Hau e Whā)                                                                                                                                                                              |           |                                         | and the second s | L L                                                                                            |                                               |                                                                                  |                |
|                                                                                                                                                                                                                                                                                                                                                                                                                                                                                                                                                              | SPOA                                           | Specific Purpose (Ōtākaro Avon River Corridor)                                                                                                                                                                |           |                                         | Prestons Road Retirement Village Overlay                                                                                                                                                                                                                                                                                                                                                                                                                                                                                                                                                                                                                                                                                                                                                                                                                                                                                                                                                                                                                                                                                                                                                                                                                                                                                                                                                                                                                                                                                                                                                                                                                                                                                                                                                                                                                                                                                                                                                                                                                                                                                       | Information                                                                                    |                                               |                                                                                  |                |
|                                                                                                                                                                                                                                                                                                                                                                                                                                                                                                                                                              | SPRa                                           | Specific Purpose (Ruapuna Motosport)                                                                                                                                                                          |           | *                                       | Ruapuna Inner Noise Boundary                                                                                                                                                                                                                                                                                                                                                                                                                                                                                                                                                                                                                                                                                                                                                                                                                                                                                                                                                                                                                                                                                                                                                                                                                                                                                                                                                                                                                                                                                                                                                                                                                                                                                                                                                                                                                                                                                                                                                                                                                                                                                                   | me                                                                                             |                                               |                                                                                  |                |
|                                                                                                                                                                                                                                                                                                                                                                                                                                                                                                                                                              | SPS                                            | Specific Purpose (School)                                                                                                                                                                                     |           | <u> </u>                                | Ruapuna Outer Noise Boundary                                                                                                                                                                                                                                                                                                                                                                                                                                                                                                                                                                                                                                                                                                                                                                                                                                                                                                                                                                                                                                                                                                                                                                                                                                                                                                                                                                                                                                                                                                                                                                                                                                                                                                                                                                                                                                                                                                                                                                                                                                                                                                   | or                                                                                             |                                               |                                                                                  |                |
|                                                                                                                                                                                                                                                                                                                                                                                                                                                                                                                                                              | SPST                                           | Specific Purpose (Styx Mill Road Transfer Station)                                                                                                                                                            |           |                                         | Salvation Army Addington Overlay                                                                                                                                                                                                                                                                                                                                                                                                                                                                                                                                                                                                                                                                                                                                                                                                                                                                                                                                                                                                                                                                                                                                                                                                                                                                                                                                                                                                                                                                                                                                                                                                                                                                                                                                                                                                                                                                                                                                                                                                                                                                                               | <u>=</u>                                                                                       |                                               |                                                                                  |                |
|                                                                                                                                                                                                                                                                                                                                                                                                                                                                                                                                                              | SPT                                            | Specific Purpose (Tertiary Education)                                                                                                                                                                         |           |                                         | Scheduled Activity                                                                                                                                                                                                                                                                                                                                                                                                                                                                                                                                                                                                                                                                                                                                                                                                                                                                                                                                                                                                                                                                                                                                                                                                                                                                                                                                                                                                                                                                                                                                                                                                                                                                                                                                                                                                                                                                                                                                                                                                                                                                                                             |                                                                                                |                                               |                                                                                  |                |
|                                                                                                                                                                                                                                                                                                                                                                                                                                                                                                                                                              |                                                | Transport                                                                                                                                                                                                     |           |                                         | St Georges Heaton Overlay                                                                                                                                                                                                                                                                                                                                                                                                                                                                                                                                                                                                                                                                                                                                                                                                                                                                                                                                                                                                                                                                                                                                                                                                                                                                                                                                                                                                                                                                                                                                                                                                                                                                                                                                                                                                                                                                                                                                                                                                                                                                                                      |                                                                                                |                                               |                                                                                  |                |
|                                                                                                                                                                                                                                                                                                                                                                                                                                                                                                                                                              | All new roads are dee<br>stopped and any relev | med to be part of the Transport Zone, from the date of vesting in Council or Crown. When roads are legally ant designations removed they are deemed to be subject to the provisions of the adjoining zone(s). |           |                                         | Woolston Risk Management Area                                                                                                                                                                                                                                                                                                                                                                                                                                                                                                                                                                                                                                                                                                                                                                                                                                                                                                                                                                                                                                                                                                                                                                                                                                                                                                                                                                                                                                                                                                                                                                                                                                                                                                                                                                                                                                                                                                                                                                                                                                                                                                  |                                                                                                |                                               |                                                                                  |                |
|                                                                                                                                                                                                                                                                                                                                                                                                                                                                                                                                                              |                                                | Transport over Open Space Water and Margins Zone and Waterways                                                                                                                                                |           |                                         |                                                                                                                                                                                                                                                                                                                                                                                                                                                                                                                                                                                                                                                                                                                                                                                                                                                                                                                                                                                                                                                                                                                                                                                                                                                                                                                                                                                                                                                                                                                                                                                                                                                                                                                                                                                                                                                                                                                                                                                                                                                                                                                                |                                                                                                |                                               |                                                                                  |                |
| The cadastre and coastline shown on the planning maps is not part of the information in the District Plan. It has been provided on the planning maps as an additional function to enhance navigability and search capability. District Plan rules do not apply for overlays extending into the Coastal Marine Area is as defined in the Resource Management Act. The cadastre was based on the most recent information held by the Council at the date the map was produced. Establishing compliance or otherwise with the plan may require a formal survey. |                                                |                                                                                                                                                                                                               |           |                                         |                                                                                                                                                                                                                                                                                                                                                                                                                                                                                                                                                                                                                                                                                                                                                                                                                                                                                                                                                                                                                                                                                                                                                                                                                                                                                                                                                                                                                                                                                                                                                                                                                                                                                                                                                                                                                                                                                                                                                                                                                                                                                                                                |                                                                                                |                                               |                                                                                  |                |