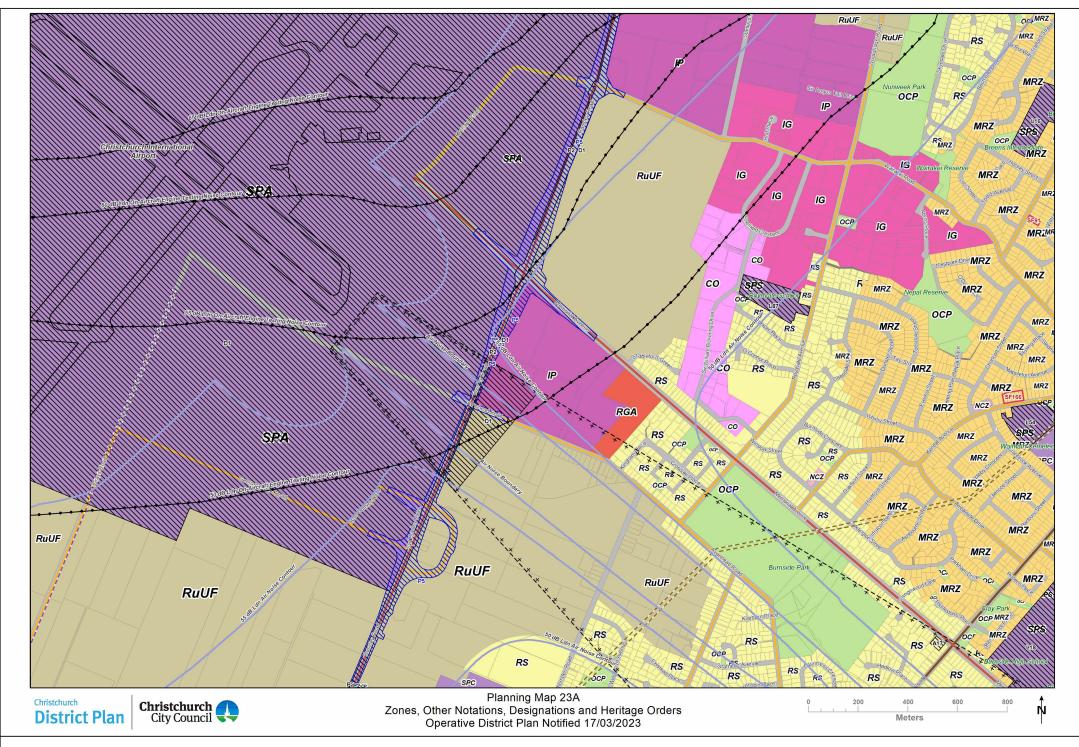

## Planning Map Series A - Zones, Other Notations, Designations and Heritage Orders

Airport Noise Influence Area - proposed

Designation - existing

Lyttelton Port Influence Area - existing

Residential Character Area - existing and proposed

CA4 - Beckenham Loop Character Area - existing and proposed

CA3 - Cashmere Character Area- existing and proposed CA14 - Dudley Character Area- existing and proposed

CA14 - Dudley Character Area- existing and proposed CA15 - Englefield Character Area- existing and proposed

CA13 - Francis Character Area- existing and proposed CA7 - Heaton Character Area- existing and proposed

CA11 - Malvern Character Area- existing and proposed

CA11 - Malvern Character Area - existing and propose

CA10 - Massey Character Area- existing and proposed CA6 - Piko Character Area- existing and proposed

CA9 - Ranfurley Character Area- existing and proposed

CA12 - Severn Character Area- existing and proposed

CA5 - Tainui Character Area- existing and proposed

CA19 - Bewdley Character Area- proposed

CA21 - Roker/Penrith Character Area- proposed

CA22 - Ryan Character Area- proposed

Radio Communication Pathway - proposed

Railway Building Setback - existing

Electricity Transmission Corridors and Infrastructure - existing

and proposed

220kV National Grid 110kV National Grid

66kV National Grid

66kV Electricity Distribution Lines

33kV Electricity Distribution Lines

11kV Heathcote to Lyttelton Electricity Distribution Lines