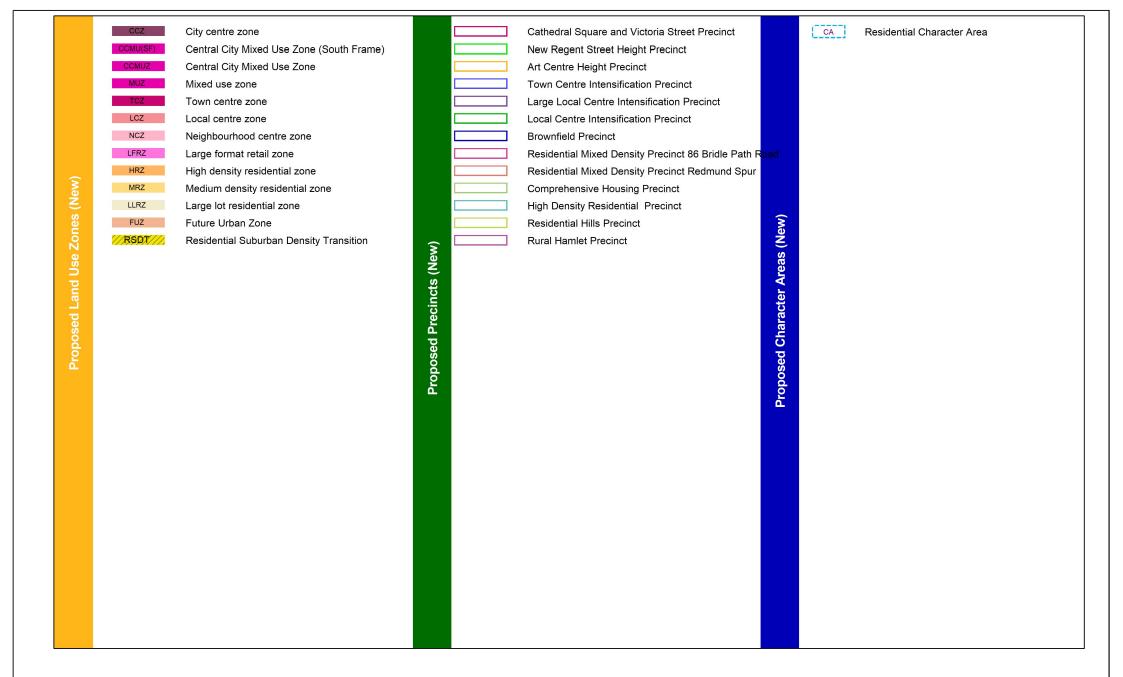

|                                                                                                                                                                                                                                                                                                                                                                                                                                                                                                                                                                                       |                                        |                                                                                                                                                                                                               |           |                       |                                                                                                |             | Maria Maria         |                                                                |  |
|---------------------------------------------------------------------------------------------------------------------------------------------------------------------------------------------------------------------------------------------------------------------------------------------------------------------------------------------------------------------------------------------------------------------------------------------------------------------------------------------------------------------------------------------------------------------------------------|----------------------------------------|---------------------------------------------------------------------------------------------------------------------------------------------------------------------------------------------------------------|-----------|-----------------------|------------------------------------------------------------------------------------------------|-------------|---------------------|----------------------------------------------------------------|--|
|                                                                                                                                                                                                                                                                                                                                                                                                                                                                                                                                                                                       | CBP                                    | Commercial Banks Peninsula                                                                                                                                                                                    |           |                       | 220kV National Grid                                                                            |             | A                   | Chorus New Zealand Limited                                     |  |
|                                                                                                                                                                                                                                                                                                                                                                                                                                                                                                                                                                                       | CC                                     | Commercial Core                                                                                                                                                                                               | Notations |                       | 110kV National Grid                                                                            |             | B                   | Chorus New Zealand Limited / Telecom New Zealand Limited       |  |
|                                                                                                                                                                                                                                                                                                                                                                                                                                                                                                                                                                                       | CL                                     | — Commercial Local —                                                                                                                                                                                          |           |                       | 66kV National Grid                                                                             |             | ////c////           | Christchurch City Council                                      |  |
|                                                                                                                                                                                                                                                                                                                                                                                                                                                                                                                                                                                       | <u> </u>                               | Commercial Mixed Use                                                                                                                                                                                          |           |                       | 66kV Electricity Distribution Lines                                                            |             | []  D               | Christchurch International Airport Limited                     |  |
|                                                                                                                                                                                                                                                                                                                                                                                                                                                                                                                                                                                       | СО                                     | Commercial Office                                                                                                                                                                                             |           |                       | 33kV Electricity Distribution Lines                                                            |             | ////E////           | KiwiRail Holdings Limited                                      |  |
|                                                                                                                                                                                                                                                                                                                                                                                                                                                                                                                                                                                       | CRP                                    | Gommercial Retail Park                                                                                                                                                                                        |           |                       | 11kV Heathcote to Lyttelton Electricity Distribution Lines                                     |             | F                   | Kordia Limited                                                 |  |
|                                                                                                                                                                                                                                                                                                                                                                                                                                                                                                                                                                                       | IG                                     | Industrial General                                                                                                                                                                                            |           |                       | Air Noise Boundary and Air Noise Contours                                                      |             | [][G]               | Meterological Service of New Zealand Limited                   |  |
|                                                                                                                                                                                                                                                                                                                                                                                                                                                                                                                                                                                       | IH                                     | Industrial Heavy                                                                                                                                                                                              |           |                       | On-Aircraft Engine Testing Contours                                                            |             |                     | Minister supporting Greater Christchurch Regeneration          |  |
|                                                                                                                                                                                                                                                                                                                                                                                                                                                                                                                                                                                       | IP                                     | Industrial Park                                                                                                                                                                                               |           | <u> </u>              | Christchurch International Airport Protection Surfaces                                         |             |                     | Minister of Corrections                                        |  |
|                                                                                                                                                                                                                                                                                                                                                                                                                                                                                                                                                                                       | ОС                                     | Open Space Coastal                                                                                                                                                                                            |           | • • • • • • •         | Amenity Tree Planting 1.8m Contour Buffer                                                      | ည           |                     | Minister for Courts                                            |  |
|                                                                                                                                                                                                                                                                                                                                                                                                                                                                                                                                                                                       | OCP                                    | Open Space Community Parks                                                                                                                                                                                    |           |                       | Key Pedestrian Frontage                                                                        | Orders      | []]]  <b>K</b> ]]]] | Minister of Defence                                            |  |
|                                                                                                                                                                                                                                                                                                                                                                                                                                                                                                                                                                                       | OCP or Rug(T)                          | Open Space Community Parks or Rural Quarry (Templeton)                                                                                                                                                        |           |                       | Major Arterial Road                                                                            | Ĕ           | 7/1/F////           | Minister of Education                                          |  |
|                                                                                                                                                                                                                                                                                                                                                                                                                                                                                                                                                                                       | OMI                                    | Open Space McLeans Island                                                                                                                                                                                     |           |                       | Minor Arterial Road                                                                            |             | <u> </u>            | Minister of Health                                             |  |
|                                                                                                                                                                                                                                                                                                                                                                                                                                                                                                                                                                                       | OMF                                    | Open Space Metropolitan Facilities                                                                                                                                                                            |           |                       | Collector Road                                                                                 | ğ           | [][ N ]]            | Minister of Police                                             |  |
|                                                                                                                                                                                                                                                                                                                                                                                                                                                                                                                                                                                       | ON                                     | Open Space Natural                                                                                                                                                                                            |           |                       | 160m Contour Line (applies only to Rural Banks Peninsula zone)                                 | Heritage    | 0                   | Minister for Social Development                                |  |
|                                                                                                                                                                                                                                                                                                                                                                                                                                                                                                                                                                                       | OWM                                    | Open Space Water and Margins                                                                                                                                                                                  |           | CA                    | Accommodation and Community Facilities Overlay                                                 | <u>ē</u>    | [[]P                | New Zealand Transport Agency (Operational Corridor)            |  |
| Land Use Zones                                                                                                                                                                                                                                                                                                                                                                                                                                                                                                                                                                        | PA                                     | Pāpakainga/Kāinga Nohoanga                                                                                                                                                                                    |           | \$,*,*,*,*,*,*,*,*,*, | Brownfield Overlay Area                                                                        | Ξ           | [[][P][]            | New Zealand Transport Agency (Future Works)                    |  |
|                                                                                                                                                                                                                                                                                                                                                                                                                                                                                                                                                                                       | RBP                                    | Residential Banks Peninsula                                                                                                                                                                                   |           | ********              | Character Area Overlay                                                                         | and         | /// <b>@</b> ////   | Orion New Zealand Limited                                      |  |
|                                                                                                                                                                                                                                                                                                                                                                                                                                                                                                                                                                                       | RGA                                    | Residential Guest Accommodation                                                                                                                                                                               |           |                       | Coastal Bach Overlay                                                                           |             | R                   | Radio New Zealand Limited                                      |  |
|                                                                                                                                                                                                                                                                                                                                                                                                                                                                                                                                                                                       | RH                                     | Residential Hills                                                                                                                                                                                             |           | 200000000000          | Community Housing Redevelopment Mechanism                                                      | us          | \$                  | Spark New Zealand Trading Limited                              |  |
|                                                                                                                                                                                                                                                                                                                                                                                                                                                                                                                                                                                       | RLL                                    | Residential Large Lot                                                                                                                                                                                         |           | Q                     | Kainga Overlay Area 1                                                                          | <u>.e</u>   |                     | Transpower New Zealand Limited  Ōtākaro Limited                |  |
|                                                                                                                                                                                                                                                                                                                                                                                                                                                                                                                                                                                       | RMD                                    | Residential Medium Density                                                                                                                                                                                    |           | <u> </u>              | Kainga Overlay Area 2                                                                          | <u>ja</u>   |                     |                                                                |  |
|                                                                                                                                                                                                                                                                                                                                                                                                                                                                                                                                                                                       | RNN                                    | Recidential New Neighbourheed                                                                                                                                                                                 |           | . 0                   | Spencerville Overlay                                                                           | g           |                     | Lyttelton Tunnel Designation                                   |  |
|                                                                                                                                                                                                                                                                                                                                                                                                                                                                                                                                                                                       | RSS                                    | Residential Small Settlement                                                                                                                                                                                  |           |                       | Moncks Spur/Mt Pleasant Density Overlay                                                        | S           | Designations        | Land Subject to two Designations:                              |  |
|                                                                                                                                                                                                                                                                                                                                                                                                                                                                                                                                                                                       | RSDT                                   | Residential Suburban                                                                                                                                                                                          |           | <u>ā</u> <u>a</u>     | Shalamar Drive Density Overlay                                                                 | ă           |                     | Primary - Railway Designation, Secondary - Roading Designation |  |
|                                                                                                                                                                                                                                                                                                                                                                                                                                                                                                                                                                                       |                                        | Residential Suburban Density Transition                                                                                                                                                                       |           |                       | Upper Kennedys Bush Density Overlay                                                            |             |                     | Land Subject to two Designations:                              |  |
| <u>e</u>                                                                                                                                                                                                                                                                                                                                                                                                                                                                                                                                                                              | RuBP<br>RuPH                           | Rural Banks Peninsula                                                                                                                                                                                         | <u></u>   | <b>-9</b>             | Akaroa Hillslopes Density Overlay                                                              |             |                     | Primary - Roading Designation, Secondary - Railway Designation |  |
|                                                                                                                                                                                                                                                                                                                                                                                                                                                                                                                                                                                       | RuQ                                    | Rural Port Hills                                                                                                                                                                                              | þe        | <u> </u>              | Allandale Density Overlay                                                                      |             | lccccccccc          | Heritage Order                                                 |  |
|                                                                                                                                                                                                                                                                                                                                                                                                                                                                                                                                                                                       | Rug or OCP(T)                          | Rural Quarry                                                                                                                                                                                                  | Other     | •                     | Samarang Bay Density Overlay                                                                   |             |                     |                                                                |  |
|                                                                                                                                                                                                                                                                                                                                                                                                                                                                                                                                                                                       | RuT                                    | Rural Quarry or Open Space Community Parks (Templeton)                                                                                                                                                        |           |                       | Residential Large Lot Density Overlay  Residential Mixed Density Overlay - 86 Bridle Path Road |             |                     |                                                                |  |
|                                                                                                                                                                                                                                                                                                                                                                                                                                                                                                                                                                                       | RuUF                                   | Rural Templeton                                                                                                                                                                                               |           |                       |                                                                                                |             |                     |                                                                |  |
|                                                                                                                                                                                                                                                                                                                                                                                                                                                                                                                                                                                       | RuUF                                   | Rural Urban Fringe                                                                                                                                                                                            |           |                       | Residential Mixed Density Overlay - Redmund Spur                                               |             |                     |                                                                |  |
|                                                                                                                                                                                                                                                                                                                                                                                                                                                                                                                                                                                       | SPA                                    | Rural Waimakariri                                                                                                                                                                                             |           | <del></del>           | Residential Medium Density Lower Height Limit Overlay                                          |             |                     |                                                                |  |
|                                                                                                                                                                                                                                                                                                                                                                                                                                                                                                                                                                                       | SPB                                    | Specific Purpose (Airport)                                                                                                                                                                                    |           |                       | Diamond Harbour Density Overlay  Existing Rural Hamlet Overlay                                 |             |                     |                                                                |  |
|                                                                                                                                                                                                                                                                                                                                                                                                                                                                                                                                                                                       | SPC                                    | Specific Purpose (Burwood Landfill and Resource Recovery Park)  Specific Purpose (Cemetery)                                                                                                                   |           |                       | — Existing Hural Hamlet Overlay  Medium Density (Higher Height Limit ) Overlay                 |             |                     | District Boundary                                              |  |
|                                                                                                                                                                                                                                                                                                                                                                                                                                                                                                                                                                                       | SPW                                    | Specific Purpose (Cemetery)  Specific Purpose (Defence Wigram)                                                                                                                                                |           | <u> </u>              | Peat Ground Condition Constraint Overlay                                                       |             |                     | Lyttelton Tunnel Road                                          |  |
|                                                                                                                                                                                                                                                                                                                                                                                                                                                                                                                                                                                       | SPLR                                   | Specific Purpose (Defence Wignam)  Specific Purpose (Flat Land Recovery)                                                                                                                                      |           |                       | Riccarton Wastewater Intercentor Catchment Overlay                                             |             |                     | Summit Road Protection Act Overlay                             |  |
|                                                                                                                                                                                                                                                                                                                                                                                                                                                                                                                                                                                       | SPR                                    | Specific Purpose (Flat Land Recovery)  Specific Purpose (Golf Resort)                                                                                                                                         |           |                       | Stormwater Capacity Constraint Overlay                                                         |             |                     | Samme rough Following rough                                    |  |
|                                                                                                                                                                                                                                                                                                                                                                                                                                                                                                                                                                                       | SPH                                    | Specific Purpose (Goif Resort) Specific Purpose (Hospital)                                                                                                                                                    |           | 111111111             |                                                                                                | <u>&gt;</u> |                     |                                                                |  |
|                                                                                                                                                                                                                                                                                                                                                                                                                                                                                                                                                                                       | SPLP                                   | Specific Purpose (Hospital) Specific Purpose (Lyttelton Port)                                                                                                                                                 |           | *********             | Lyttleton Port Influences Overlay Area                                                         | Only        |                     |                                                                |  |
|                                                                                                                                                                                                                                                                                                                                                                                                                                                                                                                                                                                       | SPN                                    | Specific Purpose (Ngā Hau e Whā)                                                                                                                                                                              |           |                       | Meadowlands Exemplar Overlay                                                                   |             |                     |                                                                |  |
|                                                                                                                                                                                                                                                                                                                                                                                                                                                                                                                                                                                       | SPOA                                   | Specific Purpose (Nga Hau e vviia)  Specific Purpose (Ōtākaro Avon River Corridor)                                                                                                                            |           |                       | Prestons Road Retirement Village Overlay                                                       | Information |                     |                                                                |  |
|                                                                                                                                                                                                                                                                                                                                                                                                                                                                                                                                                                                       | SPRa                                   | Specific Purpose (Clarato Avon River Comucif)  Specific Purpose (Ruapuna Motosport)                                                                                                                           |           |                       | Ruapuna Inner Noise Boundary                                                                   | ma          |                     |                                                                |  |
|                                                                                                                                                                                                                                                                                                                                                                                                                                                                                                                                                                                       | SPS                                    | Specific Purpose (Ruapuna Motosport) Specific Purpose (School)                                                                                                                                                |           |                       | Ruapuna Outer Noise Boundary                                                                   | orio -      |                     |                                                                |  |
|                                                                                                                                                                                                                                                                                                                                                                                                                                                                                                                                                                                       | SPST                                   | Specific Purpose (Styx Mill Road Transfer Station)                                                                                                                                                            |           |                       | Salvation Army Addington Overlay                                                               | <u>=</u>    |                     |                                                                |  |
|                                                                                                                                                                                                                                                                                                                                                                                                                                                                                                                                                                                       | SPT                                    | Specific Purpose (Tertiary Education)                                                                                                                                                                         |           |                       | Scheduled Activity                                                                             |             |                     |                                                                |  |
|                                                                                                                                                                                                                                                                                                                                                                                                                                                                                                                                                                                       |                                        | Transport                                                                                                                                                                                                     |           |                       | St Georges Heaton Overlay                                                                      |             |                     |                                                                |  |
|                                                                                                                                                                                                                                                                                                                                                                                                                                                                                                                                                                                       | All new roads are deer                 | med to be part of the Transport Zone, from the date of vesting in Council or Crown. When roads are legally ant designations removed they are deemed to be subject to the provisions of the adjoining zone(s). |           |                       | Woolston Risk Management Area                                                                  |             |                     |                                                                |  |
|                                                                                                                                                                                                                                                                                                                                                                                                                                                                                                                                                                                       | ////////////////////////////////////// | Transport over Open Space Water and Margins Zone and Waterways                                                                                                                                                |           |                       |                                                                                                |             |                     |                                                                |  |
| The cadastre and coastline shown on the planning maps is not part of the information in the District Plan. It has been provided on the planning maps as an additional function to enhance navigability and search capability. District Plan rules do not apply for overlays extending into the Coastal Marine Area. The Coastal Marine Area is as defined in the Resource Management Act. The cadastre was based on the most recent information held by the Council at the date the map was produced. Establishing compliance or otherwise with the plan may require a formal survey. |                                        |                                                                                                                                                                                                               |           |                       |                                                                                                |             |                     |                                                                |  |

**District Plan** 

Legend

Zones, Other Notations, Designations and Heritage Orders Notified 17/03/2023

Legend
Zones, Other Notations, Designations and Heritage Orders
Notified 17/03/2023

Proposed Plan Change 14