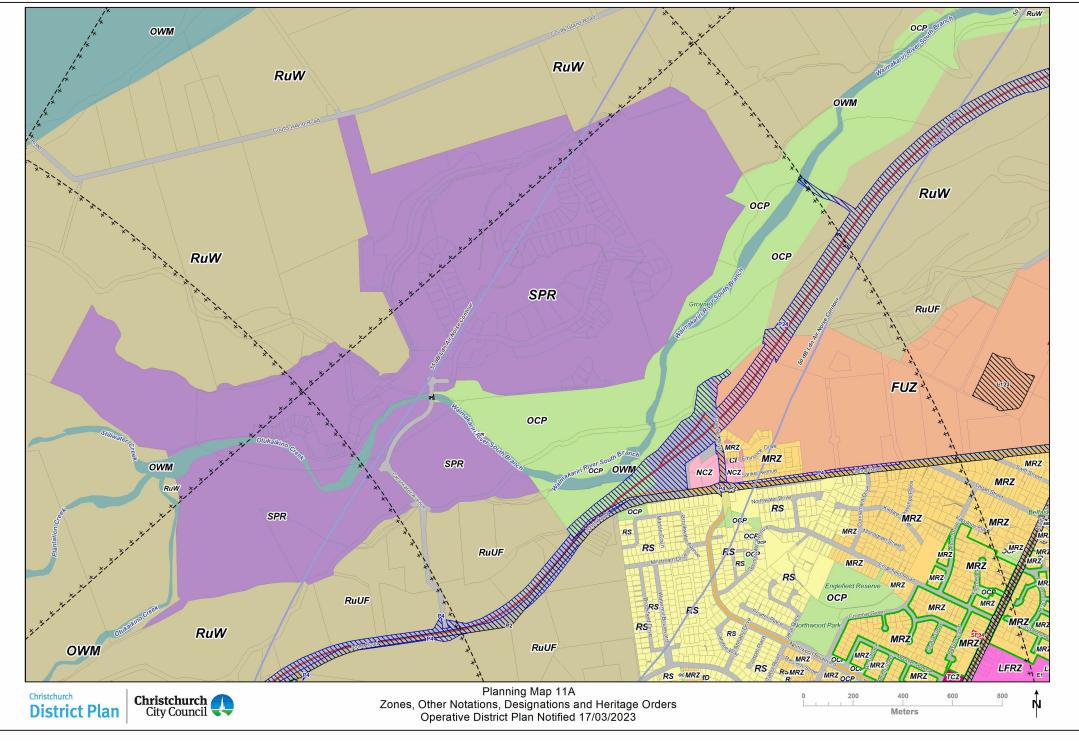

## Planning Map Series A - Zones, Other Notations, Designations and Heritage Orders

Airport Noise Influence Area - proposed

Designation - existing

Lyttelton Port Influence Area - existing

Residential Character Area - existing and proposed

CA4 - Beckenham Loop Character Area - existing and proposed

CA3 - Cashmere Character Area- existing and proposed CA14 - Dudley Character Area- existing and proposed

CA14 - Dudley Character Area- existing and proposed CA15 - Englefield Character Area- existing and proposed

CA13 - Francis Character Area- existing and proposed CA7 - Heaton Character Area- existing and proposed

CA11 - Malvern Character Area- existing and proposed

CA11 - Malvern Character Area - existing and propose

CA10 - Massey Character Area- existing and proposed CA6 - Piko Character Area- existing and proposed

CA9 - Ranfurley Character Area- existing and proposed

CA12 - Severn Character Area- existing and proposed

CA5 - Tainui Character Area- existing and proposed

CA19 - Bewdley Character Area- proposed

CA21 - Roker/Penrith Character Area- proposed

CA22 - Ryan Character Area- proposed

Radio Communication Pathway - proposed

Railway Building Setback - existing

Electricity Transmission Corridors and Infrastructure - existing

and proposed

220kV National Grid 110kV National Grid

66kV National Grid

66kV Electricity Distribution Lines

33kV Electricity Distribution Lines

11kV Heathcote to Lyttelton Electricity Distribution Lines