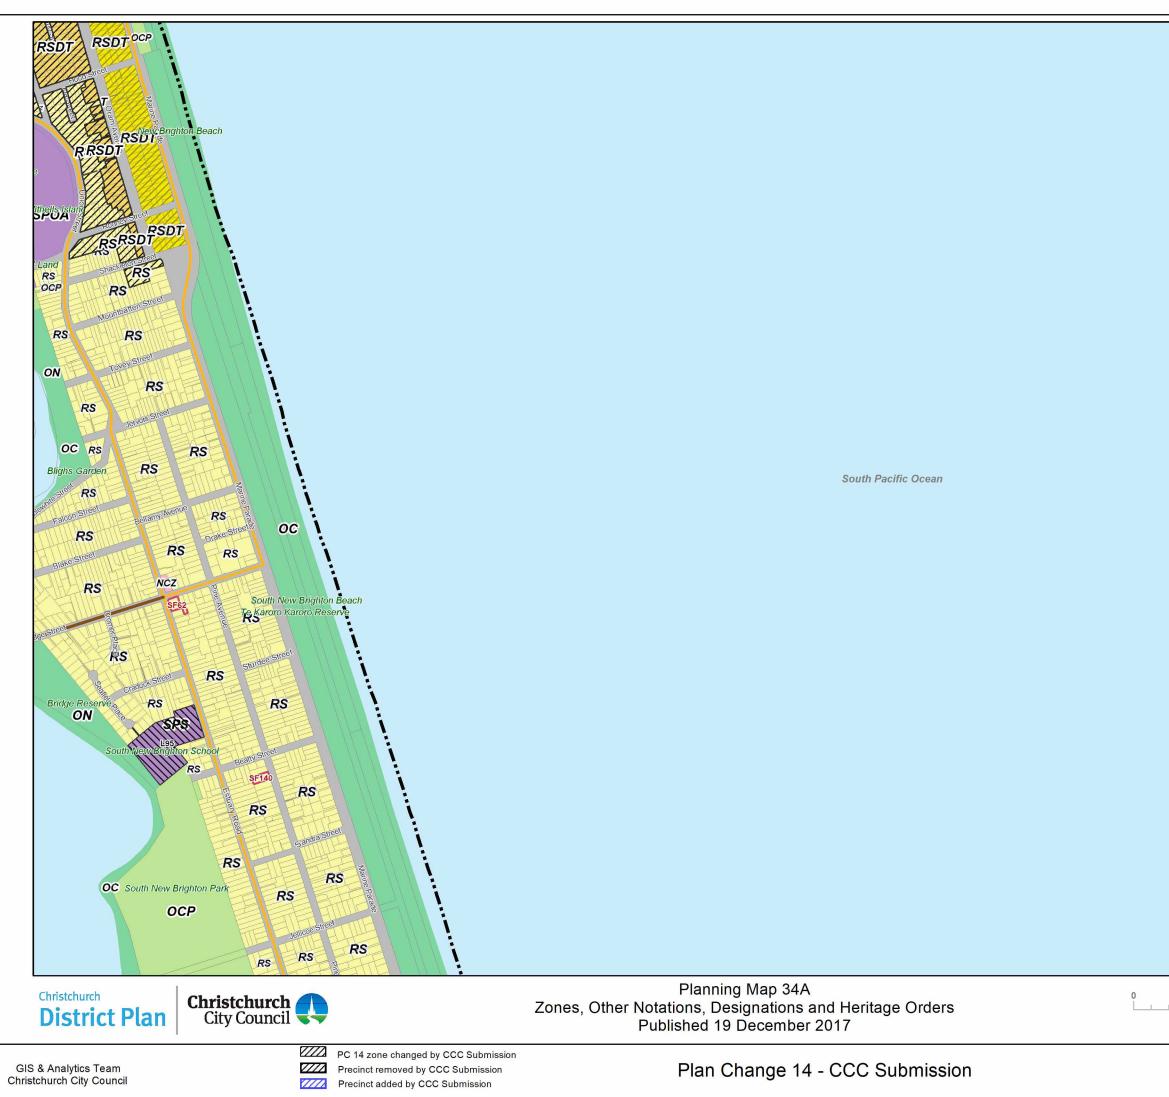

## Appendix 2 – Updated Planning Maps & Legends

Council Submission on PC14

| CBP                           | Commercial Banks Peninsula                                                                                                                                                                                          |                 |                                        | 220kV National Grid                                                                                     |                                       |                               |
|-------------------------------|---------------------------------------------------------------------------------------------------------------------------------------------------------------------------------------------------------------------|-----------------|----------------------------------------|---------------------------------------------------------------------------------------------------------|---------------------------------------|-------------------------------|
| 22                            | Commercial Core                                                                                                                                                                                                     |                 |                                        | 110kV National Grid                                                                                     |                                       | AIIIB IIII                    |
| CL                            | Commercial Local                                                                                                                                                                                                    |                 |                                        | 66kV National Grid                                                                                      |                                       | ())) <b>C</b> ())))           |
| CMU                           | Commercial Mixed Use                                                                                                                                                                                                |                 |                                        | 66kV Electricity Distribution Lines                                                                     |                                       |                               |
| СО                            | Commercial Office                                                                                                                                                                                                   |                 |                                        | 33kV Electricity Distribution Lines                                                                     |                                       | () \ <b>E</b> ////            |
| CRP                           | Commercial Retail Park                                                                                                                                                                                              |                 |                                        | 11kV Heathcote to Lyttelton Electricity Distribution Lines                                              |                                       |                               |
| IG                            | Industrial General                                                                                                                                                                                                  |                 |                                        | Air Noise Boundary and Air Noise Contours                                                               |                                       | <u>\\\\<b>G</b>\\\\</u>       |
| IH                            | Industrial Heavy                                                                                                                                                                                                    |                 | <b></b>                                | On-Aircraft Engine Testing Contours                                                                     |                                       |                               |
| IP                            | Industrial Park                                                                                                                                                                                                     |                 | ┌ ᆍ╴ᆍ╴ᆍ╶╫<br><u>┶_ ŧ </u> ŧ            | Christchurch International Airport Protection Surfaces                                                  |                                       |                               |
| OC                            | Open Space Coastal                                                                                                                                                                                                  |                 | <u> </u>                               | Amenity Tree Planting 1.8m Contour Buffer                                                               | (0                                    |                               |
| OCP                           | Open Space Community Parks                                                                                                                                                                                          |                 |                                        | Key Pedestrian Frontage                                                                                 | er,                                   | []]] <b>Ķ</b> []]]]           |
| DCP or Rug(T)                 | Open Space Community Parks or Rural Quarry (Templeton)                                                                                                                                                              |                 |                                        | Major Arterial Road                                                                                     | Orders                                |                               |
| OMI                           | Open Space McLeans Island                                                                                                                                                                                           |                 |                                        | Minor Arterial Road                                                                                     | Ō                                     | ////M////                     |
| OMF                           | Open Space Metropolitan Facilities                                                                                                                                                                                  |                 |                                        | Collector Road                                                                                          | ge                                    | <u>[[]]N][]</u>               |
| ON                            | Open Space Natural                                                                                                                                                                                                  |                 |                                        | 160m Contour Line (applies only to Rural Banks Peninsula zone)                                          | Heritage                              | <u> </u>                      |
| OWM                           | Open Space Water and Margins                                                                                                                                                                                        |                 | CA                                     | Accommodation and Community Facilities Overlay                                                          | , i                                   |                               |
| PA                            | Pāpakainga/Kāinga Nohoanga                                                                                                                                                                                          |                 | Ŷ <u></u> ,Ŷ,Ŷ,Ŷ,Ŷ,Ŷ,Ŷ,Ŷ,Ŷ,Ŷ,Ŷ,Ŷ,Ŷ     | Brownfield Overlay Area                                                                                 | μ                                     |                               |
| RBP                           | Residential Banks Peninsula                                                                                                                                                                                         |                 | × × × × × × × × × × × × × × × × × × ×  | Character Area Overlay                                                                                  |                                       | <u>////à/////</u>             |
| RGA                           | Residential Guest Accommodation                                                                                                                                                                                     |                 |                                        | Coastal Bach Overlay                                                                                    | and                                   |                               |
| RH                            | Residential Hills                                                                                                                                                                                                   |                 |                                        | Community Housing Redevelopment Mechanism                                                               |                                       | <u>(();</u>                   |
| RLL                           | Residential Large Lot                                                                                                                                                                                               |                 | <b>Q</b>                               | Kainga Overlay Area 1                                                                                   | o u o                                 |                               |
| RMD                           | Residential Medium Density                                                                                                                                                                                          |                 | 9                                      | Kainga Overlay Area 2                                                                                   | ati                                   | <i>[]]]</i>                   |
| RNN                           |                                                                                                                                                                                                                     | လ               | •                                      | Spencerville Overlay                                                                                    | na                                    |                               |
| RSS                           | Residential Small Settlement                                                                                                                                                                                        | uo              | 9                                      | Moncks Spur/Mt Pleasant Density Overlay                                                                 | <u>.</u>                              |                               |
| RS                            | Residential Suburban                                                                                                                                                                                                | ati             | 6                                      | Shalamar Drive Density Overlay                                                                          | Designations                          |                               |
| RSDT                          | Residential Suburban Density Transition                                                                                                                                                                             | Notations       | 6                                      | Upper Kennedys Bush Density Overlay                                                                     |                                       |                               |
| RuBP                          | Rural Banks Peninsula                                                                                                                                                                                               | ž               | 9                                      | Akaroa Hillslopes Density Overlay                                                                       |                                       |                               |
| RuPH                          | Rural Port Hills                                                                                                                                                                                                    | Other           | . 0                                    | Allandale Density Overlay                                                                               |                                       |                               |
| RuQ                           | Rural Quarry                                                                                                                                                                                                        | th              | Ø                                      | Samarang Bay Density Overlay                                                                            |                                       |                               |
| Rug or OCP(T)                 | Rural Quarry or Open Space Community Parks (Templeton)                                                                                                                                                              | 0               | <b>D</b>                               | Residential Large Lot Density Overlay                                                                   |                                       |                               |
| RuT                           | Rural Templeton                                                                                                                                                                                                     |                 |                                        | Residential Mixed Density Overlay - 86 Bridle Path Road                                                 |                                       |                               |
| RuUF                          | Rural Urban Fringe                                                                                                                                                                                                  |                 |                                        | Residential Mixed Density Overlay - Redmund Spur                                                        |                                       |                               |
| RuW                           | Rural Waimakariri                                                                                                                                                                                                   |                 |                                        | Residential Medium Density Lower Height Limit Overlay                                                   |                                       |                               |
| SPA                           | Specific Purpose (Airport)                                                                                                                                                                                          |                 | 1                                      | Diamond Harbour Density Overlay                                                                         |                                       |                               |
| SPB                           | Specific Purpose (Burwood Landfill and Resource Recovery Park)                                                                                                                                                      |                 |                                        | Existing Rural Hamlet Overlay                                                                           |                                       |                               |
| SPC                           | Specific Purpose (Cemetery)                                                                                                                                                                                         |                 |                                        | Medium Density (Higher Height Limit ) Overlay                                                           |                                       |                               |
| SPW                           | Specific Purpose (Defence Wigram)                                                                                                                                                                                   |                 |                                        | Peat Ground Condition Constraint Overlay                                                                |                                       |                               |
| SPLR                          | Specific Purpose (Flat Land Recovery)                                                                                                                                                                               |                 |                                        | Riccarton Wastewater Intercentor Catchment Overlay                                                      |                                       | ()                            |
| SPR                           | Specific Purpose (Golf Resort)                                                                                                                                                                                      |                 |                                        | Stormwater Capacity Constraint Overlay                                                                  |                                       |                               |
| SPH                           | Specific Purpose (Hospital)                                                                                                                                                                                         |                 |                                        | Lyttleton Port Influences Overlay Area                                                                  | <u>≥</u>                              |                               |
| SPLP                          | Specific Purpose (Lyttelton Port)                                                                                                                                                                                   |                 |                                        | Meadowlands Exemplar Overlay                                                                            | Only                                  |                               |
| SPN                           | Specific Purpose (Ngā Hau e Whā)                                                                                                                                                                                    |                 |                                        |                                                                                                         | Ę                                     |                               |
| SPOA                          | Specific Purpose (Ōtākaro Avon River Corridor)                                                                                                                                                                      |                 |                                        | Prestons Road Retirement Village Overlay                                                                | Information                           |                               |
| SPRa                          | Specific Purpose (Ruapuna Motosport)                                                                                                                                                                                |                 |                                        | Ruapuna Inner Noise Boundary                                                                            | a a a a a a a a a a a a a a a a a a a |                               |
| SPS                           | Specific Purpose (School)                                                                                                                                                                                           |                 | Ł, , , , , , , , , , , , , , , , , , , | Ruapuna Outer Noise Boundary                                                                            | or                                    |                               |
| SPST                          | Specific Purpose (Styx Mill Road Transfer Station)                                                                                                                                                                  |                 | ()                                     | Salvation Army Addington Overlay                                                                        | Inf                                   |                               |
| SPT                           | Specific Purpose (Tertiary Education)                                                                                                                                                                               |                 | Δ                                      | Scheduled Activity                                                                                      |                                       |                               |
|                               | Transport                                                                                                                                                                                                           |                 |                                        | St Georges Heaton Overlay                                                                               |                                       |                               |
| All new roads are dee         | armed to be part of the Transport Zone, from the date of vesting in Council or Crown. When roads are legally<br>vant designations removed they are deemed to be subject to the provisions of the adjoining zone(s). |                 |                                        | Woolston Risk Management Area                                                                           |                                       |                               |
|                               | Transport over Open Space Water and Margins Zone and Waterways                                                                                                                                                      |                 |                                        |                                                                                                         |                                       |                               |
| stre and coastline shown on t | he planning maps is not part of the information in the District Plan. It has been provided on the planning maps                                                                                                     | as an additiona | I function to enhance navigat          | ility and search capability. District Plan rules do not apply for overlays extending into the Coastally | larine Area. The C                    | Coastal Marine Area is as def |

Legend

istchurch-district-plan/additional-information/data-sources/

Zones, Other Notations, Designations and Heritage Orders Notified 17/03/2023

Christchurch **District Plan** 

Proposed Plan Change 14 - CCC Submission

the extended Legend.

GIS & Analytics Team Christchurch City Council

Land Use Zones

| Chorus New Zealand Limited                                     |
|----------------------------------------------------------------|
| Chorus New Zealand Limited / Telecom New Zealand Limited       |
| Christchurch City Council                                      |
| Christchurch International Airport Limited                     |
| KiwiRail Holdings Limited                                      |
| Kordia Limited                                                 |
| Meterological Service of New Zealand Limited                   |
| Minister supporting Greater Christchurch Regeneration          |
| Minister of Corrections                                        |
| Minister for Courts                                            |
| Minister of Defence                                            |
| Minister of Education                                          |
| Minister of Health                                             |
| Minister of Police                                             |
| Minister for Social Development                                |
| New Zealand Transport Agency (Operational Corridor)            |
| New Zealand Transport Agency (Future Works)                    |
| Orion New Zealand Limited                                      |
| Radio New Zealand Limited                                      |
| Spark New Zealand Trading Limited                              |
| Transpower New Zealand Limited                                 |
| Ōtākaro Limited                                                |
| Lyttelton Tunnel Designation                                   |
| Land Subject to two Designations:                              |
| Primary - Railway Designation, Secondary - Roading Designation |
| Land Subject to two Designations:                              |
| Primary - Roading Designation, Secondary - Railway Designation |
| Heritage Order                                                 |
|                                                                |
|                                                                |

Legend Zones, Other Notations, Designations and Heritage Orders Notified 17/03/2023

GIS & Analytics Team Christchurch City Council

Christchurch

**District Plan** 

City Council

Proposed Plan Change 14 - CCC Submission