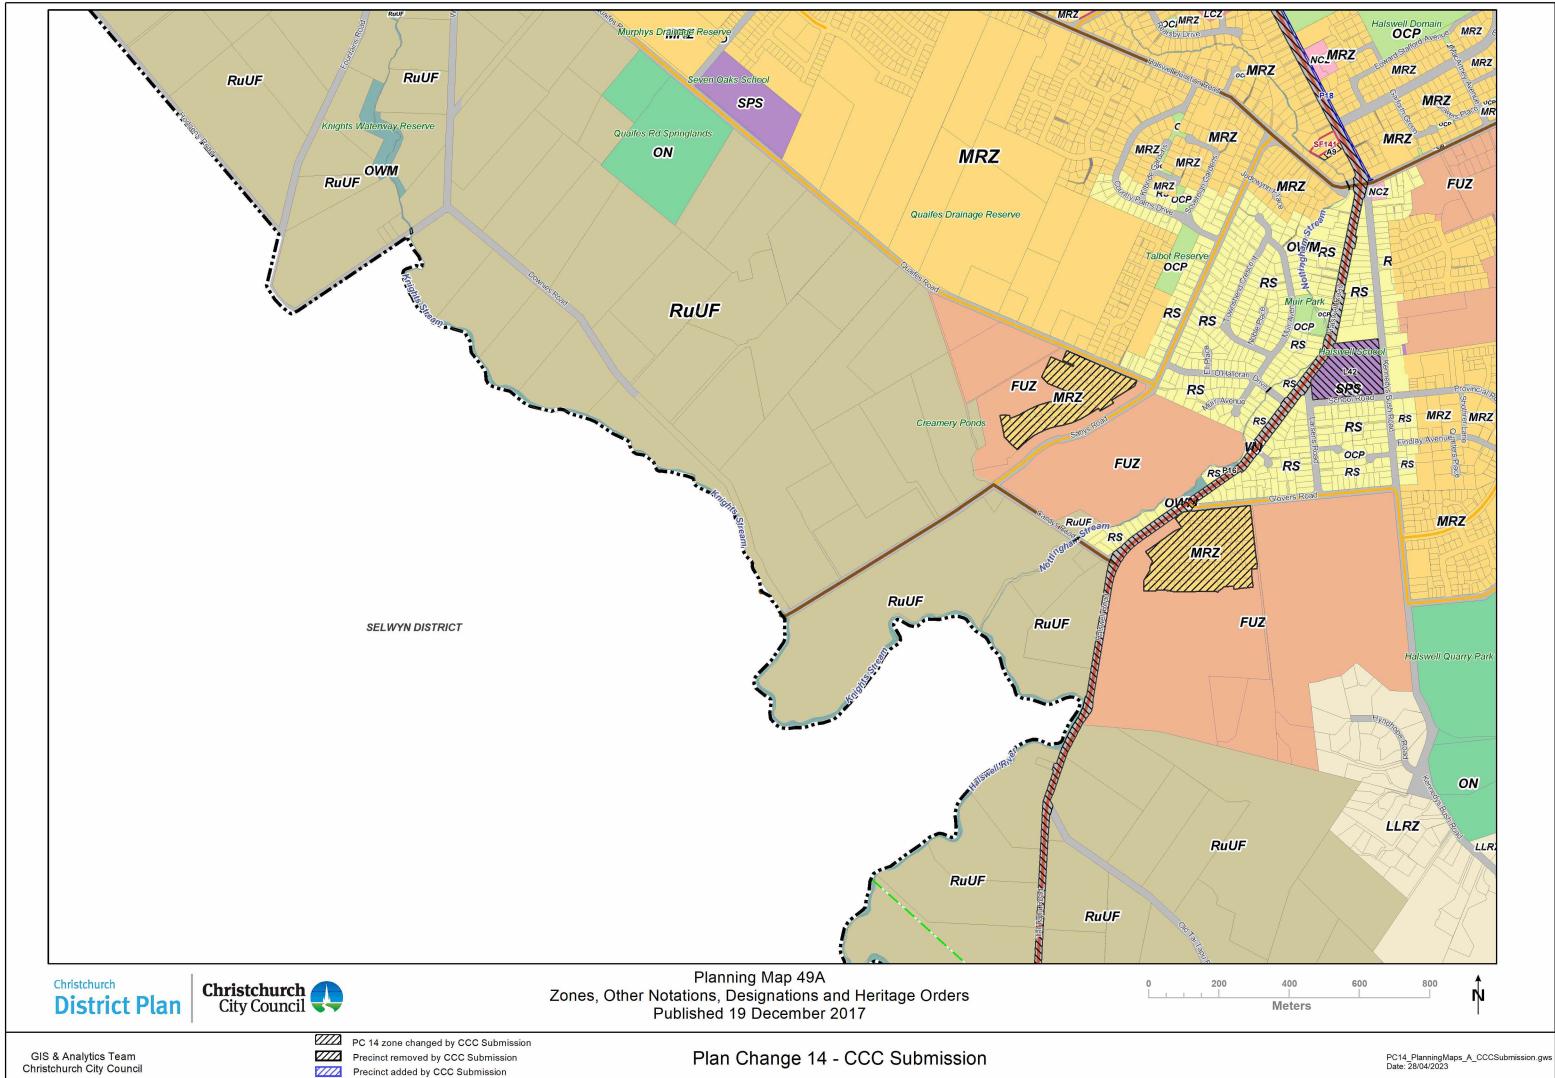

roposed Plan Change 14 - CCC Submission

ami Management Area oria Street Height te Water Constraint Area er body Setback āhi Tapu/Wahi Taonga lent Files gā Turanga Tūpuna

x River Setback - existing

ublic Transport Accessibility Area Extended

ublic Transport Accessibility Area Removed

Halswell ODP Connections





















| 200 | 400    | 600      | 800                              | ŵ           |            |
|-----|--------|----------|----------------------------------|-------------|------------|
|     | Meters |          |                                  | I           |            |
|     |        | PC<br>Da | 14_PlanningMap<br>te: 28/04/2023 | s_A_CCCSubm | ission.gws |
|     |        |          |                                  |             |            |



















| 200 | 400    | 600      | 800                              | ŵ           |            |
|-----|--------|----------|----------------------------------|-------------|------------|
|     | Meters |          |                                  | I           |            |
|     |        | PC<br>Da | 14_PlanningMap<br>te: 28/04/2023 | s_A_CCCSubm | ission.gws |
|     |        |          |                                  |             |            |