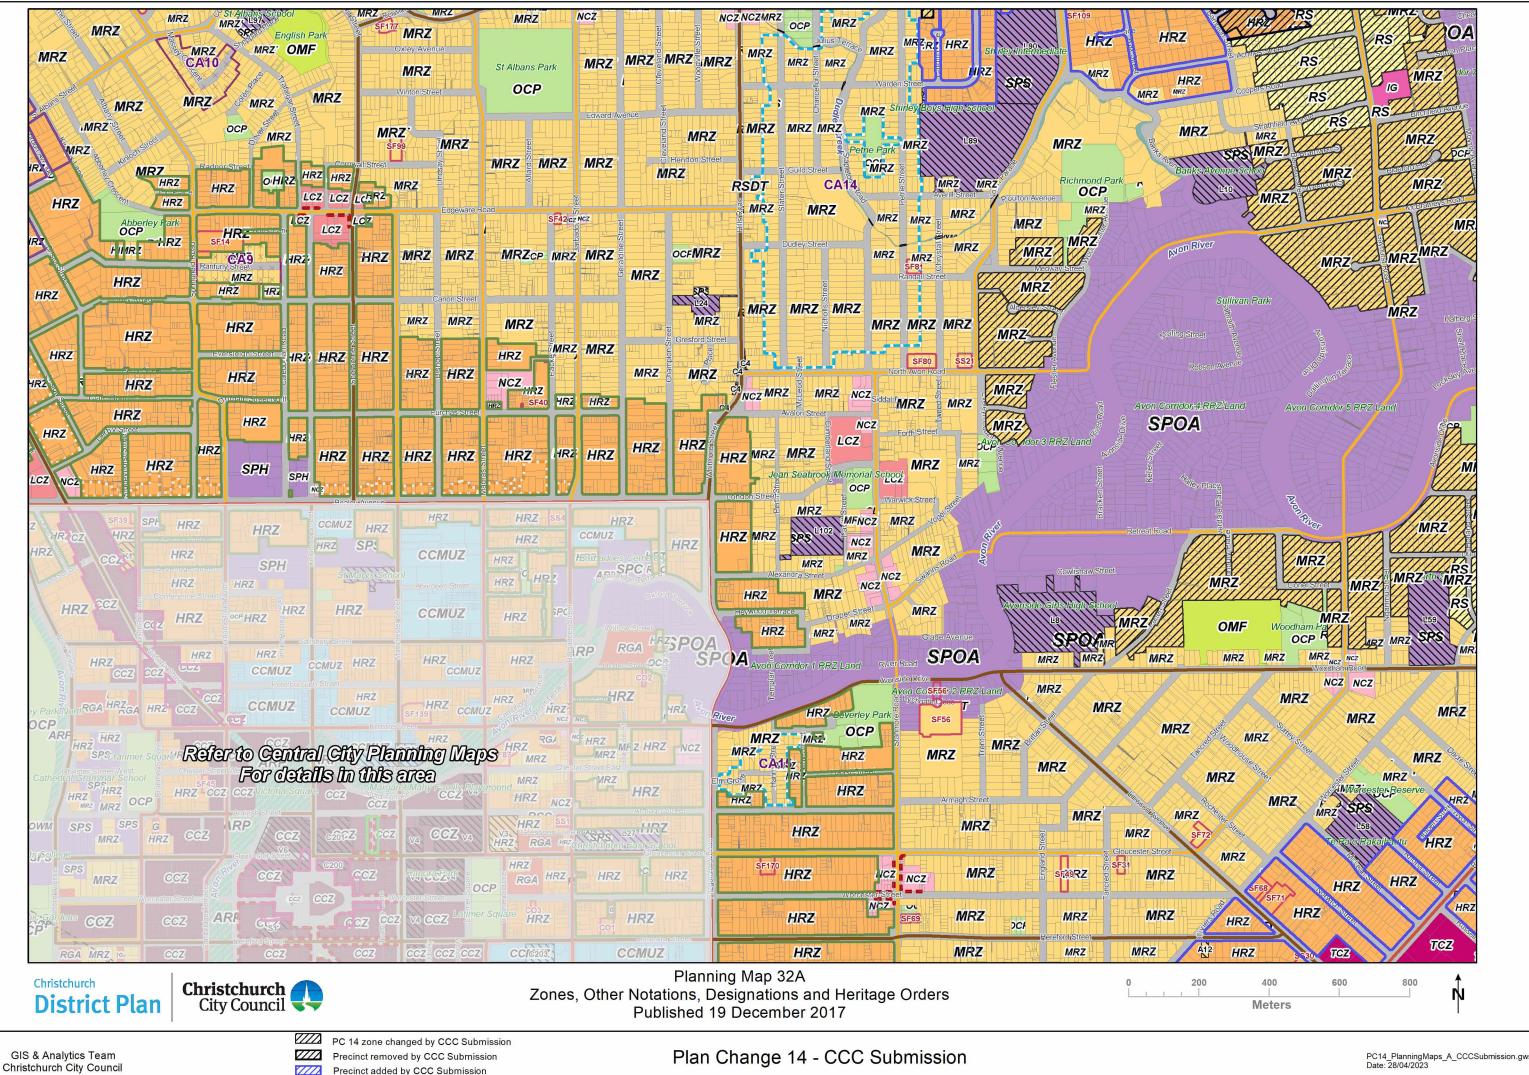

## Appendix 2 – Updated Planning Maps & Legends

Council Submission on PC14

| CBP                           | Commercial Banks Peninsula                                                                                                                                                                                          |                 |                                        | 220kV National Grid                                                                                     |                                       |                               |
|-------------------------------|---------------------------------------------------------------------------------------------------------------------------------------------------------------------------------------------------------------------|-----------------|----------------------------------------|---------------------------------------------------------------------------------------------------------|---------------------------------------|-------------------------------|
| 22                            | Commercial Core                                                                                                                                                                                                     |                 |                                        | 110kV National Grid                                                                                     |                                       | AIIIB IIII                    |
| CL                            | Commercial Local                                                                                                                                                                                                    |                 |                                        | 66kV National Grid                                                                                      |                                       | ())) <b>C</b> ())))           |
| CMU                           | Commercial Mixed Use                                                                                                                                                                                                |                 |                                        | 66kV Electricity Distribution Lines                                                                     |                                       |                               |
| СО                            | Commercial Office                                                                                                                                                                                                   |                 |                                        | 33kV Electricity Distribution Lines                                                                     |                                       | () \ <b>E</b> ////            |
| CRP                           | Commercial Retail Park                                                                                                                                                                                              |                 |                                        | 11kV Heathcote to Lyttelton Electricity Distribution Lines                                              |                                       |                               |
| IG                            | Industrial General                                                                                                                                                                                                  |                 |                                        | Air Noise Boundary and Air Noise Contours                                                               |                                       | <u>\\\\<b>G</b>\\\\</u>       |
| IH                            | Industrial Heavy                                                                                                                                                                                                    |                 | <b></b>                                | On-Aircraft Engine Testing Contours                                                                     |                                       |                               |
| IP                            | Industrial Park                                                                                                                                                                                                     |                 | ┌ ᆍ╴ᆍ╴ᆍ╶╫<br><u>┶_ ŧ </u> ŧ            | Christchurch International Airport Protection Surfaces                                                  |                                       |                               |
| OC                            | Open Space Coastal                                                                                                                                                                                                  |                 | <u> </u>                               | Amenity Tree Planting 1.8m Contour Buffer                                                               | (0                                    |                               |
| OCP                           | Open Space Community Parks                                                                                                                                                                                          |                 |                                        | Key Pedestrian Frontage                                                                                 | er,                                   | []]] <b>Ķ</b> []]]]           |
| DCP or Rug(T)                 | Open Space Community Parks or Rural Quarry (Templeton)                                                                                                                                                              |                 |                                        | Major Arterial Road                                                                                     | Orders                                |                               |
| OMI                           | Open Space McLeans Island                                                                                                                                                                                           |                 |                                        | Minor Arterial Road                                                                                     | Ō                                     | ////M////                     |
| OMF                           | Open Space Metropolitan Facilities                                                                                                                                                                                  |                 |                                        | Collector Road                                                                                          | ge                                    | <u>[[]]N][]</u>               |
| ON                            | Open Space Natural                                                                                                                                                                                                  |                 |                                        | 160m Contour Line (applies only to Rural Banks Peninsula zone)                                          | Heritage                              | <u> </u>                      |
| OWM                           | Open Space Water and Margins                                                                                                                                                                                        |                 | CA                                     | Accommodation and Community Facilities Overlay                                                          | , i                                   |                               |
| PA                            | Pāpakainga/Kāinga Nohoanga                                                                                                                                                                                          |                 | Ŷ <u></u> ,Ŷ,Ŷ,Ŷ,Ŷ,Ŷ,Ŷ,Ŷ,Ŷ,Ŷ,Ŷ,Ŷ,Ŷ     | Brownfield Overlay Area                                                                                 | μ                                     |                               |
| RBP                           | Residential Banks Peninsula                                                                                                                                                                                         |                 | × × × × × × × × × × × × × × × × × × ×  | Character Area Overlay                                                                                  |                                       | <u>////à/////</u>             |
| RGA                           | Residential Guest Accommodation                                                                                                                                                                                     |                 |                                        | Coastal Bach Overlay                                                                                    | and                                   |                               |
| RH                            | Residential Hills                                                                                                                                                                                                   |                 |                                        | Community Housing Redevelopment Mechanism                                                               |                                       | <u>(();</u>                   |
| RLL                           | Residential Large Lot                                                                                                                                                                                               |                 | <b>Q</b>                               | Kainga Overlay Area 1                                                                                   | o u o                                 |                               |
| RMD                           | Residential Medium Density                                                                                                                                                                                          |                 | 9                                      | Kainga Overlay Area 2                                                                                   | ati                                   | <i>[]]]</i>                   |
| RNN                           |                                                                                                                                                                                                                     | လ               | •                                      | Spencerville Overlay                                                                                    | na                                    |                               |
| RSS                           | Residential Small Settlement                                                                                                                                                                                        | uo              | 9                                      | Moncks Spur/Mt Pleasant Density Overlay                                                                 | <u>.</u>                              |                               |
| RS                            | Residential Suburban                                                                                                                                                                                                | ati             | 6                                      | Shalamar Drive Density Overlay                                                                          | Designations                          |                               |
| RSDT                          | Residential Suburban Density Transition                                                                                                                                                                             | Notations       | 6                                      | Upper Kennedys Bush Density Overlay                                                                     |                                       |                               |
| RuBP                          | Rural Banks Peninsula                                                                                                                                                                                               | ž               | 9                                      | Akaroa Hillslopes Density Overlay                                                                       |                                       |                               |
| RuPH                          | Rural Port Hills                                                                                                                                                                                                    | Other           | . 0                                    | Allandale Density Overlay                                                                               |                                       |                               |
| RuQ                           | Rural Quarry                                                                                                                                                                                                        | th              | Ø                                      | Samarang Bay Density Overlay                                                                            |                                       |                               |
| Rug or OCP(T)                 | Rural Quarry or Open Space Community Parks (Templeton)                                                                                                                                                              | 0               | <b>D</b>                               | Residential Large Lot Density Overlay                                                                   |                                       |                               |
| RuT                           | Rural Templeton                                                                                                                                                                                                     |                 |                                        | Residential Mixed Density Overlay - 86 Bridle Path Road                                                 |                                       |                               |
| RuUF                          | Rural Urban Fringe                                                                                                                                                                                                  |                 |                                        | Residential Mixed Density Overlay - Redmund Spur                                                        |                                       |                               |
| RuW                           | Rural Waimakariri                                                                                                                                                                                                   |                 |                                        | Residential Medium Density Lower Height Limit Overlay                                                   |                                       |                               |
| SPA                           | Specific Purpose (Airport)                                                                                                                                                                                          |                 | 1                                      | Diamond Harbour Density Overlay                                                                         |                                       |                               |
| SPB                           | Specific Purpose (Burwood Landfill and Resource Recovery Park)                                                                                                                                                      |                 |                                        | Existing Rural Hamlet Overlay                                                                           |                                       |                               |
| SPC                           | Specific Purpose (Cemetery)                                                                                                                                                                                         |                 |                                        | Medium Density (Higher Height Limit ) Overlay                                                           |                                       |                               |
| SPW                           | Specific Purpose (Defence Wigram)                                                                                                                                                                                   |                 |                                        | Peat Ground Condition Constraint Overlay                                                                |                                       |                               |
| SPLR                          | Specific Purpose (Flat Land Recovery)                                                                                                                                                                               |                 |                                        | Riccarton Wastewater Intercentor Catchment Overlay                                                      |                                       | ()                            |
| SPR                           | Specific Purpose (Golf Resort)                                                                                                                                                                                      |                 |                                        | Stormwater Capacity Constraint Overlay                                                                  |                                       |                               |
| SPH                           | Specific Purpose (Hospital)                                                                                                                                                                                         |                 |                                        | Lyttleton Port Influences Overlay Area                                                                  | <u>≥</u>                              |                               |
| SPLP                          | Specific Purpose (Lyttelton Port)                                                                                                                                                                                   |                 |                                        | Meadowlands Exemplar Overlay                                                                            | Only                                  |                               |
| SPN                           | Specific Purpose (Ngā Hau e Whā)                                                                                                                                                                                    |                 |                                        |                                                                                                         | Ę                                     |                               |
| SPOA                          | Specific Purpose (Ōtākaro Avon River Corridor)                                                                                                                                                                      |                 |                                        | Prestons Road Retirement Village Overlay                                                                | Information                           |                               |
| SPRa                          | Specific Purpose (Ruapuna Motosport)                                                                                                                                                                                |                 |                                        | Ruapuna Inner Noise Boundary                                                                            | a a a a a a a a a a a a a a a a a a a |                               |
| SPS                           | Specific Purpose (School)                                                                                                                                                                                           |                 | Ł, , , , , , , , , , , , , , , , , , , | Ruapuna Outer Noise Boundary                                                                            | or                                    |                               |
| SPST                          | Specific Purpose (Styx Mill Road Transfer Station)                                                                                                                                                                  |                 | ()                                     | Salvation Army Addington Overlay                                                                        | Inf                                   |                               |
| SPT                           | Specific Purpose (Tertiary Education)                                                                                                                                                                               |                 | Δ                                      | Scheduled Activity                                                                                      |                                       |                               |
|                               | Transport                                                                                                                                                                                                           |                 |                                        | St Georges Heaton Overlay                                                                               |                                       |                               |
| All new roads are dee         | armed to be part of the Transport Zone, from the date of vesting in Council or Crown. When roads are legally<br>vant designations removed they are deemed to be subject to the provisions of the adjoining zone(s). |                 |                                        | Woolston Risk Management Area                                                                           |                                       |                               |
|                               | Transport over Open Space Water and Margins Zone and Waterways                                                                                                                                                      |                 |                                        |                                                                                                         |                                       |                               |
| stre and coastline shown on t | he planning maps is not part of the information in the District Plan. It has been provided on the planning maps                                                                                                     | as an additiona | I function to enhance navigat          | ility and search capability. District Plan rules do not apply for overlays extending into the Coastally | larine Area. The C                    | Coastal Marine Area is as def |

The cadastre and coastline shown on the planning maps is not part of the information in the District Plan. It has been provided on the planning maps as an additional function to enhance navigability. District Plan rules do not apply for overlays extending into the CoastalMarine Area. The Coastal Marine Area is as defined in the Resource Management Act. The cadastre was based on the most recent information held by the Council at the date the map was produced. Establishing compliance or otherwise with the plan may require a formal survey.

The District boundary is as defined in the Resource Management Act, which uses the definition from the Local Government Act. The line on these maps representing the District Plan where the District The District Plan planning maps are at a scale of 1:10000 and 1:50000. Use at any other scale than specified on each map is for information purposes only, and does not form part of the District Plan

For information, acknowledgements and disclaimers relating to external data sources used in the planning maps please see the Data Sources page: https://ccc.govt.nz/the-council/plans-strategies-policies-and-bylaws/p

Legend

istchurch-district-plan/additional-information/data-sources/

Zones, Other Notations, Designations and Heritage Orders Notified 17/03/2023

Christchurch **District Plan** 

Proposed Plan Change 14 - CCC Submission