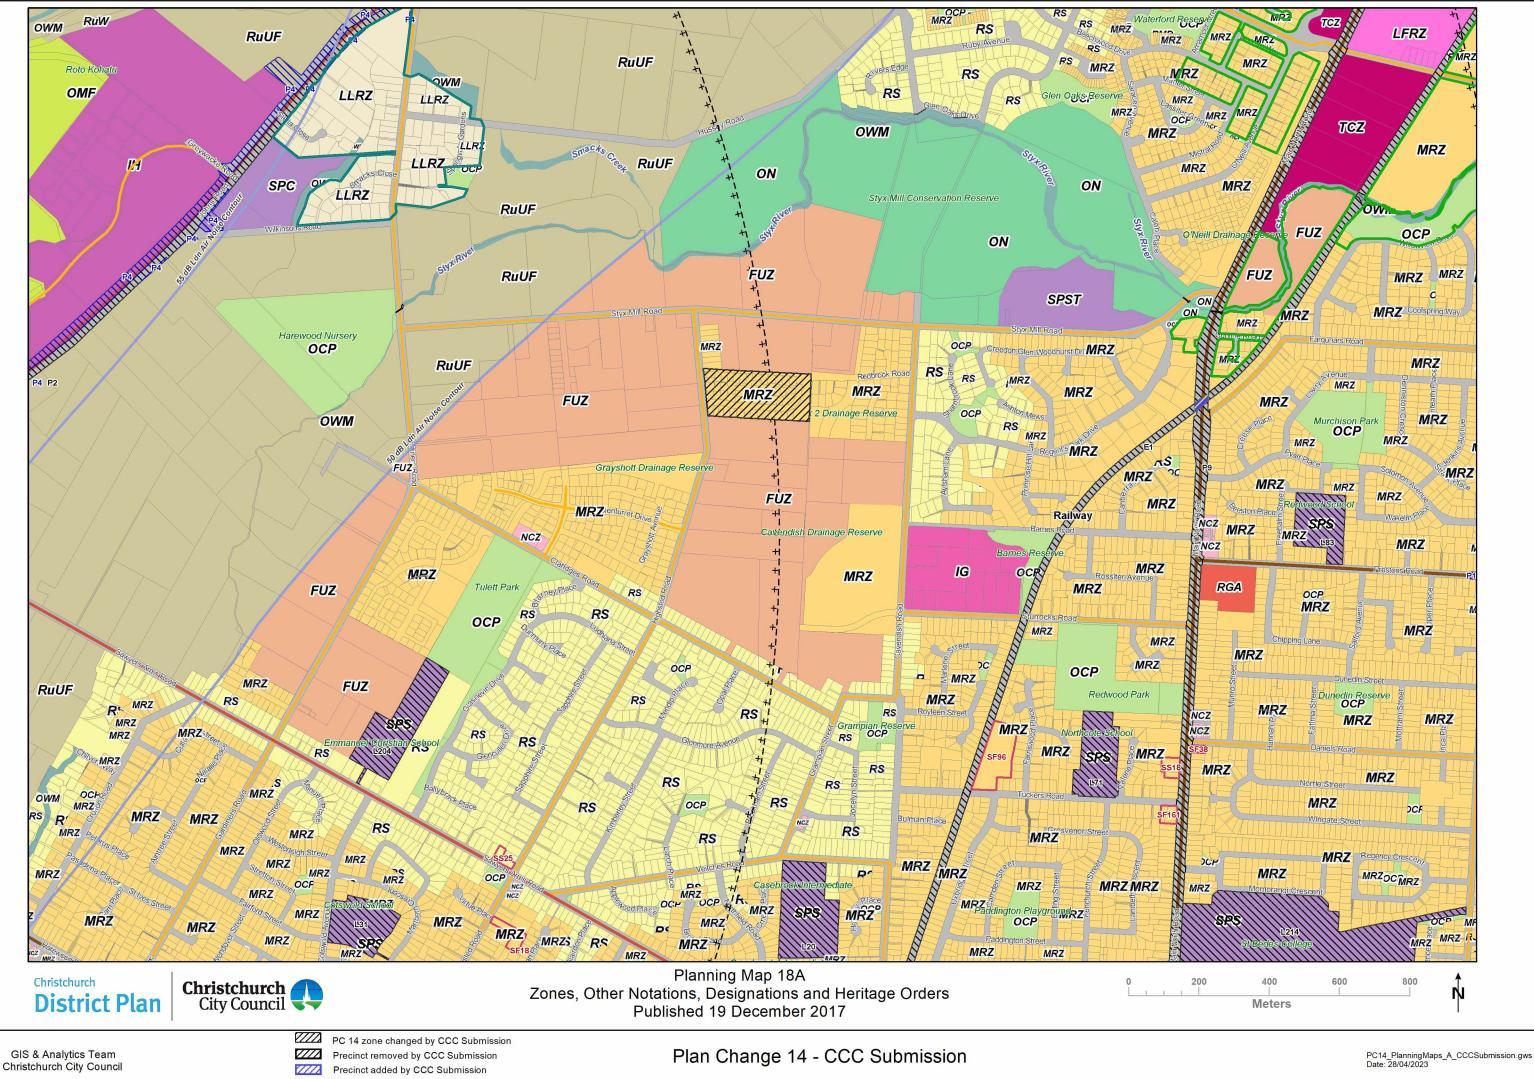

## Appendix 2 – Updated Planning Maps & Legends

Council Submission on PC14

| CBP                           | Commercial Banks Peninsula                                                                                                                                                                                          |                 |                                        | 220kV National Grid                                                                                     |                                       |                               |
|-------------------------------|---------------------------------------------------------------------------------------------------------------------------------------------------------------------------------------------------------------------|-----------------|----------------------------------------|---------------------------------------------------------------------------------------------------------|---------------------------------------|-------------------------------|
| 22                            | Commercial Core                                                                                                                                                                                                     |                 |                                        | 110kV National Grid                                                                                     |                                       | AIIIB IIII                    |
| CL                            | Commercial Local                                                                                                                                                                                                    |                 |                                        | 66kV National Grid                                                                                      |                                       | ())) <b>C</b> ())))           |
| CMU                           | Commercial Mixed Use                                                                                                                                                                                                |                 |                                        | 66kV Electricity Distribution Lines                                                                     |                                       |                               |
| СО                            | Commercial Office                                                                                                                                                                                                   |                 |                                        | 33kV Electricity Distribution Lines                                                                     |                                       | () \ <b>E</b> ////            |
| CRP                           | Commercial Retail Park                                                                                                                                                                                              |                 |                                        | 11kV Heathcote to Lyttelton Electricity Distribution Lines                                              |                                       |                               |
| IG                            | Industrial General                                                                                                                                                                                                  |                 |                                        | Air Noise Boundary and Air Noise Contours                                                               |                                       | <u>\\\\<b>G</b>\\\\</u>       |
| IH                            | Industrial Heavy                                                                                                                                                                                                    |                 | <b></b>                                | On-Aircraft Engine Testing Contours                                                                     |                                       |                               |
| IP                            | Industrial Park                                                                                                                                                                                                     |                 | ┌ ᆍ╴ᆍ╴ᆍ╶╫<br><u>┶_ ŧ </u> ŧ            | Christchurch International Airport Protection Surfaces                                                  |                                       |                               |
| OC                            | Open Space Coastal                                                                                                                                                                                                  |                 | <u> </u>                               | Amenity Tree Planting 1.8m Contour Buffer                                                               | (0                                    |                               |
| OCP                           | Open Space Community Parks                                                                                                                                                                                          |                 |                                        | Key Pedestrian Frontage                                                                                 | er,                                   | []]] <b>Ķ</b> []]]]           |
| DCP or Rug(T)                 | Open Space Community Parks or Rural Quarry (Templeton)                                                                                                                                                              |                 |                                        | Major Arterial Road                                                                                     | Orders                                |                               |
| OMI                           | Open Space McLeans Island                                                                                                                                                                                           |                 |                                        | Minor Arterial Road                                                                                     | Ō                                     | ////M////                     |
| OMF                           | Open Space Metropolitan Facilities                                                                                                                                                                                  |                 |                                        | Collector Road                                                                                          | ge                                    | <u>[[]]N][]</u>               |
| ON                            | Open Space Natural                                                                                                                                                                                                  |                 |                                        | 160m Contour Line (applies only to Rural Banks Peninsula zone)                                          | Heritage                              | <u> </u>                      |
| OWM                           | Open Space Water and Margins                                                                                                                                                                                        |                 | CA                                     | Accommodation and Community Facilities Overlay                                                          | , i                                   |                               |
| PA                            | Pāpakainga/Kāinga Nohoanga                                                                                                                                                                                          |                 | Ŷ <u></u> ,Ŷ,Ŷ,Ŷ,Ŷ,Ŷ,Ŷ,Ŷ,Ŷ,Ŷ,Ŷ,Ŷ,Ŷ     | Brownfield Overlay Area                                                                                 | μ                                     |                               |
| RBP                           | Residential Banks Peninsula                                                                                                                                                                                         |                 | × × × × × × × × × × × × × × × × × × ×  | Character Area Overlay                                                                                  |                                       | <u>////à/////</u>             |
| RGA                           | Residential Guest Accommodation                                                                                                                                                                                     |                 |                                        | Coastal Bach Overlay                                                                                    | and                                   |                               |
| RH                            | Residential Hills                                                                                                                                                                                                   |                 |                                        | Community Housing Redevelopment Mechanism                                                               |                                       | <u>(();</u>                   |
| RLL                           | Residential Large Lot                                                                                                                                                                                               |                 | <b>Q</b>                               | Kainga Overlay Area 1                                                                                   | o u o                                 |                               |
| RMD                           | Residential Medium Density                                                                                                                                                                                          |                 | 9                                      | Kainga Overlay Area 2                                                                                   | ati                                   | <i>[]]]</i>                   |
| RNN                           |                                                                                                                                                                                                                     | လ               | •                                      | Spencerville Overlay                                                                                    | na                                    |                               |
| RSS                           | Residential Small Settlement                                                                                                                                                                                        | uo              | 9                                      | Moncks Spur/Mt Pleasant Density Overlay                                                                 | <u>.</u>                              |                               |
| RS                            | Residential Suburban                                                                                                                                                                                                | ati             | 6                                      | Shalamar Drive Density Overlay                                                                          | Designations                          |                               |
| RSDT                          | Residential Suburban Density Transition                                                                                                                                                                             | Notations       | 6                                      | Upper Kennedys Bush Density Overlay                                                                     |                                       |                               |
| RuBP                          | Rural Banks Peninsula                                                                                                                                                                                               | ž               | 9                                      | Akaroa Hillslopes Density Overlay                                                                       |                                       |                               |
| RuPH                          | Rural Port Hills                                                                                                                                                                                                    | Other           | . 0                                    | Allandale Density Overlay                                                                               |                                       |                               |
| RuQ                           | Rural Quarry                                                                                                                                                                                                        | th              | Ø                                      | Samarang Bay Density Overlay                                                                            |                                       |                               |
| Rug or OCP(T)                 | Rural Quarry or Open Space Community Parks (Templeton)                                                                                                                                                              | 0               | <b>D</b>                               | Residential Large Lot Density Overlay                                                                   |                                       |                               |
| RuT                           | Rural Templeton                                                                                                                                                                                                     |                 |                                        | Residential Mixed Density Overlay - 86 Bridle Path Road                                                 |                                       |                               |
| RuUF                          | Rural Urban Fringe                                                                                                                                                                                                  |                 |                                        | Residential Mixed Density Overlay - Redmund Spur                                                        |                                       |                               |
| RuW                           | Rural Waimakariri                                                                                                                                                                                                   |                 |                                        | Residential Medium Density Lower Height Limit Overlay                                                   |                                       |                               |
| SPA                           | Specific Purpose (Airport)                                                                                                                                                                                          |                 | 1                                      | Diamond Harbour Density Overlay                                                                         |                                       |                               |
| SPB                           | Specific Purpose (Burwood Landfill and Resource Recovery Park)                                                                                                                                                      |                 |                                        | Existing Rural Hamlet Overlay                                                                           |                                       |                               |
| SPC                           | Specific Purpose (Cemetery)                                                                                                                                                                                         |                 |                                        | Medium Density (Higher Height Limit ) Overlay                                                           |                                       |                               |
| SPW                           | Specific Purpose (Defence Wigram)                                                                                                                                                                                   |                 |                                        | Peat Ground Condition Constraint Overlay                                                                |                                       |                               |
| SPLR                          | Specific Purpose (Flat Land Recovery)                                                                                                                                                                               |                 |                                        | Riccarton Wastewater Intercentor Catchment Overlay                                                      |                                       | ()                            |
| SPR                           | Specific Purpose (Golf Resort)                                                                                                                                                                                      |                 |                                        | Stormwater Capacity Constraint Overlay                                                                  |                                       |                               |
| SPH                           | Specific Purpose (Hospital)                                                                                                                                                                                         |                 |                                        | Lyttleton Port Influences Overlay Area                                                                  | <u>≥</u>                              |                               |
| SPLP                          | Specific Purpose (Lyttelton Port)                                                                                                                                                                                   |                 |                                        | Meadowlands Exemplar Overlay                                                                            | Only                                  |                               |
| SPN                           | Specific Purpose (Ngā Hau e Whā)                                                                                                                                                                                    |                 |                                        |                                                                                                         | Ę                                     |                               |
| SPOA                          | Specific Purpose (Ōtākaro Avon River Corridor)                                                                                                                                                                      |                 |                                        | Prestons Road Retirement Village Overlay                                                                | Information                           |                               |
| SPRa                          | Specific Purpose (Ruapuna Motosport)                                                                                                                                                                                |                 |                                        | Ruapuna Inner Noise Boundary                                                                            | a a a a a a a a a a a a a a a a a a a |                               |
| SPS                           | Specific Purpose (School)                                                                                                                                                                                           |                 | Ł, , , , , , , , , , , , , , , , , , , | Ruapuna Outer Noise Boundary                                                                            | or                                    |                               |
| SPST                          | Specific Purpose (Styx Mill Road Transfer Station)                                                                                                                                                                  |                 | ()                                     | Salvation Army Addington Overlay                                                                        | Inf                                   |                               |
| SPT                           | Specific Purpose (Tertiary Education)                                                                                                                                                                               |                 | Δ                                      | Scheduled Activity                                                                                      |                                       |                               |
|                               | Transport                                                                                                                                                                                                           |                 |                                        | St Georges Heaton Overlay                                                                               |                                       |                               |
| All new roads are dee         | armed to be part of the Transport Zone, from the date of vesting in Council or Crown. When roads are legally<br>vant designations removed they are deemed to be subject to the provisions of the adjoining zone(s). |                 |                                        | Woolston Risk Management Area                                                                           |                                       |                               |
|                               | Transport over Open Space Water and Margins Zone and Waterways                                                                                                                                                      |                 |                                        |                                                                                                         |                                       |                               |
| stre and coastline shown on t | he planning maps is not part of the information in the District Plan. It has been provided on the planning maps                                                                                                     | as an additiona | I function to enhance navigat          | ility and search capability. District Plan rules do not apply for overlays extending into the Coastally | larine Area. The C                    | Coastal Marine Area is as def |

Legend

istchurch-district-plan/additional-information/data-sources/

Zones, Other Notations, Designations and Heritage Orders Notified 17/03/2023

Christchurch **District Plan** 

Proposed Plan Change 14 - CCC Submission

the extended Legend.

GIS & Analytics Team Christchurch City Council

Land Use Zones

| Chorus New Zealand Limited                                     |
|----------------------------------------------------------------|
| Chorus New Zealand Limited / Telecom New Zealand Limited       |
| Christchurch City Council                                      |
| Christchurch International Airport Limited                     |
| KiwiRail Holdings Limited                                      |
| Kordia Limited                                                 |
| Meterological Service of New Zealand Limited                   |
| Minister supporting Greater Christchurch Regeneration          |
| Minister of Corrections                                        |
| Minister for Courts                                            |
| Minister of Defence                                            |
| Minister of Education                                          |
| Minister of Health                                             |
| Minister of Police                                             |
| Minister for Social Development                                |
| New Zealand Transport Agency (Operational Corridor)            |
| New Zealand Transport Agency (Future Works)                    |
| Orion New Zealand Limited                                      |
| Radio New Zealand Limited                                      |
| Spark New Zealand Trading Limited                              |
| Transpower New Zealand Limited                                 |
| Ōtākaro Limited                                                |
| Lyttelton Tunnel Designation                                   |
| Land Subject to two Designations:                              |
| Primary - Railway Designation, Secondary - Roading Designation |
| Land Subject to two Designations:                              |
| Primary - Roading Designation, Secondary - Railway Designation |
| Heritage Order                                                 |
|                                                                |
|                                                                |

Legend Zones, Other Notations, Designations and Heritage Orders Notified 17/03/2023

GIS & Analytics Team Christchurch City Council

Christchurch

**District Plan** 

City Council

Proposed Plan Change 14 - CCC Submission