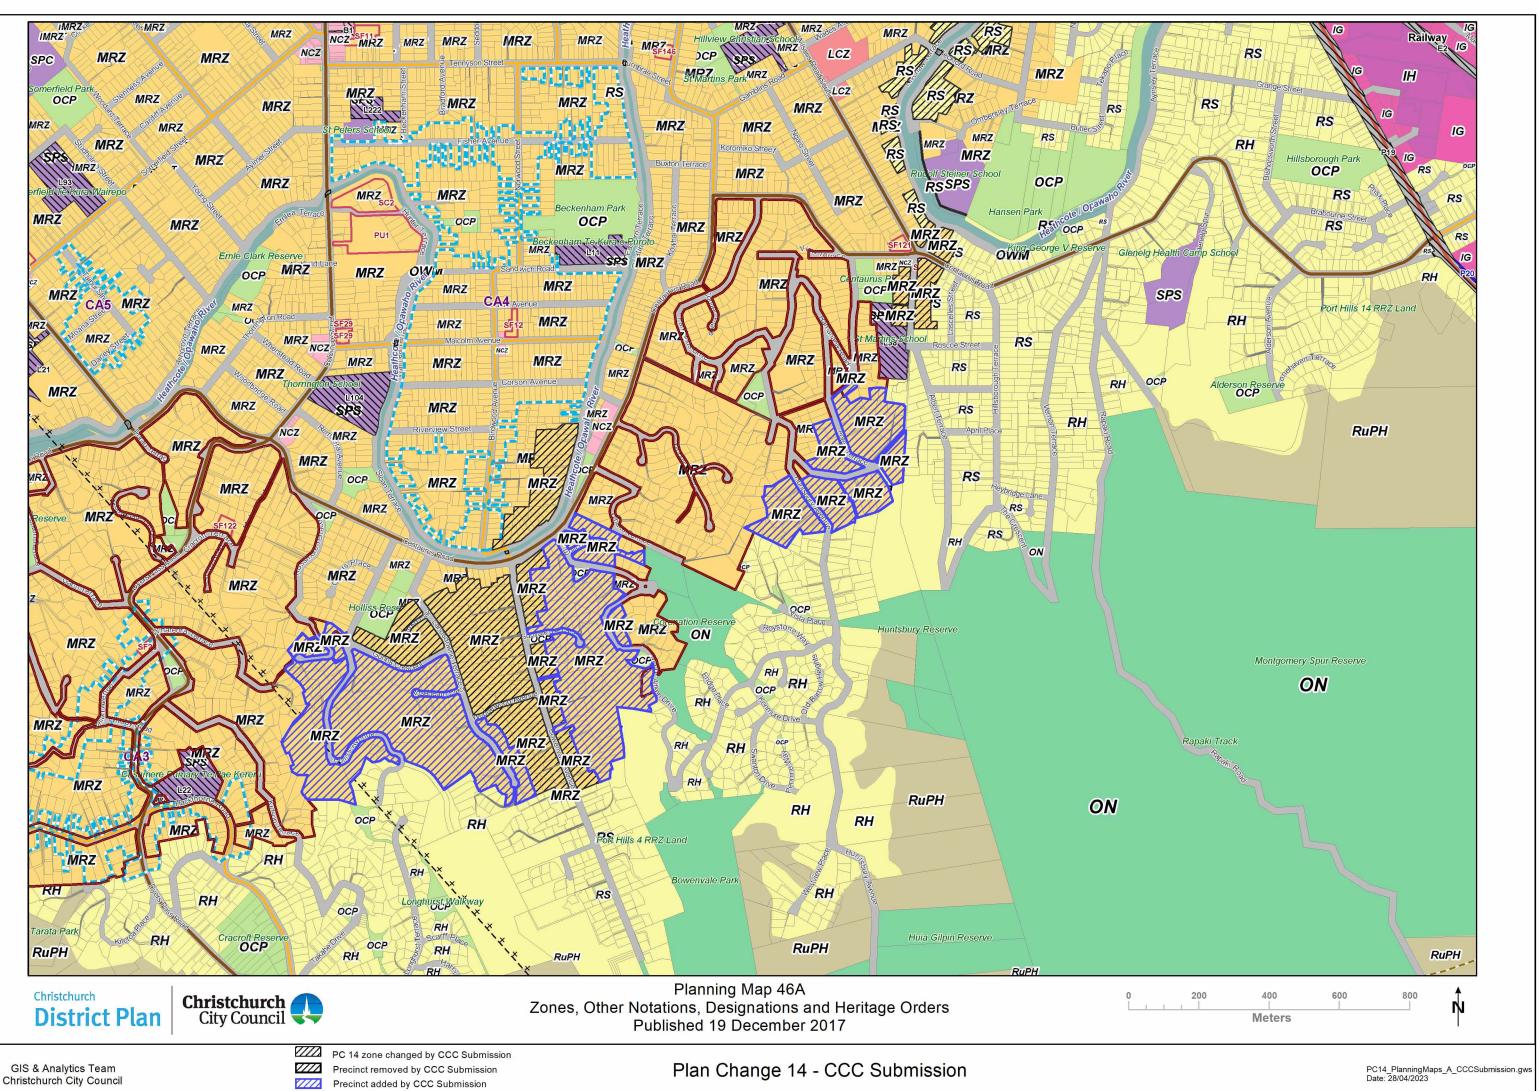

## Appendix 2 – Updated Planning Maps & Legends

Council Submission on PC14

| CBP                           | Commercial Banks Peninsula                                                                                                                                                                                          |                 |                                        | 220kV National Grid                                                                                     |                                       |                               |
|-------------------------------|---------------------------------------------------------------------------------------------------------------------------------------------------------------------------------------------------------------------|-----------------|----------------------------------------|---------------------------------------------------------------------------------------------------------|---------------------------------------|-------------------------------|
| 22                            | Commercial Core                                                                                                                                                                                                     |                 |                                        | 110kV National Grid                                                                                     |                                       | AIIIB IIII                    |
| CL                            | Commercial Local                                                                                                                                                                                                    |                 |                                        | 66kV National Grid                                                                                      |                                       | ())) <b>C</b> ())))           |
| CMU                           | Commercial Mixed Use                                                                                                                                                                                                |                 |                                        | 66kV Electricity Distribution Lines                                                                     |                                       |                               |
| СО                            | Commercial Office                                                                                                                                                                                                   |                 |                                        | 33kV Electricity Distribution Lines                                                                     |                                       | () \ <b>E</b> ////            |
| CRP                           | Commercial Retail Park                                                                                                                                                                                              |                 |                                        | 11kV Heathcote to Lyttelton Electricity Distribution Lines                                              |                                       |                               |
| IG                            | Industrial General                                                                                                                                                                                                  |                 |                                        | Air Noise Boundary and Air Noise Contours                                                               |                                       | <u>\\\\<b>G</b>\\\\</u>       |
| IH                            | Industrial Heavy                                                                                                                                                                                                    |                 | <b></b>                                | On-Aircraft Engine Testing Contours                                                                     |                                       |                               |
| IP                            | Industrial Park                                                                                                                                                                                                     |                 | ┌ ᆍ╴ᆍ╴ᆍ╶╫<br><u>┶_ ŧ </u> ŧ            | Christchurch International Airport Protection Surfaces                                                  |                                       |                               |
| OC                            | Open Space Coastal                                                                                                                                                                                                  |                 | <u> </u>                               | Amenity Tree Planting 1.8m Contour Buffer                                                               | (0                                    |                               |
| OCP                           | Open Space Community Parks                                                                                                                                                                                          |                 |                                        | Key Pedestrian Frontage                                                                                 | er,                                   | []]] <b>Ķ</b> []]]]           |
| DCP or Rug(T)                 | Open Space Community Parks or Rural Quarry (Templeton)                                                                                                                                                              |                 |                                        | Major Arterial Road                                                                                     | Orders                                |                               |
| OMI                           | Open Space McLeans Island                                                                                                                                                                                           |                 |                                        | Minor Arterial Road                                                                                     | Ō                                     | ////M////                     |
| OMF                           | Open Space Metropolitan Facilities                                                                                                                                                                                  |                 |                                        | Collector Road                                                                                          | ge                                    | <u>[[]]N][]</u>               |
| ON                            | Open Space Natural                                                                                                                                                                                                  |                 |                                        | 160m Contour Line (applies only to Rural Banks Peninsula zone)                                          | Heritage                              | <u> </u>                      |
| OWM                           | Open Space Water and Margins                                                                                                                                                                                        |                 | CA                                     | Accommodation and Community Facilities Overlay                                                          | , i                                   |                               |
| PA                            | Pāpakainga/Kāinga Nohoanga                                                                                                                                                                                          |                 | Ŷ <u></u> ,Ŷ,Ŷ,Ŷ,Ŷ,Ŷ,Ŷ,Ŷ,Ŷ,Ŷ,Ŷ,Ŷ,Ŷ     | Brownfield Overlay Area                                                                                 | μ                                     |                               |
| RBP                           | Residential Banks Peninsula                                                                                                                                                                                         |                 | × × × × × × × × × × × × × × × × × × ×  | Character Area Overlay                                                                                  |                                       | <u>////à/////</u>             |
| RGA                           | Residential Guest Accommodation                                                                                                                                                                                     |                 |                                        | Coastal Bach Overlay                                                                                    | and                                   |                               |
| RH                            | Residential Hills                                                                                                                                                                                                   |                 |                                        | Community Housing Redevelopment Mechanism                                                               |                                       | <u>(();</u>                   |
| RLL                           | Residential Large Lot                                                                                                                                                                                               |                 | <b>Q</b>                               | Kainga Overlay Area 1                                                                                   | o u o                                 |                               |
| RMD                           | Residential Medium Density                                                                                                                                                                                          |                 | 9                                      | Kainga Overlay Area 2                                                                                   | ati                                   | <i>[]]]</i>                   |
| RNN                           |                                                                                                                                                                                                                     | လ               | •                                      | Spencerville Overlay                                                                                    | na                                    |                               |
| RSS                           | Residential Small Settlement                                                                                                                                                                                        | uo              | 9                                      | Moncks Spur/Mt Pleasant Density Overlay                                                                 | <u>.</u>                              |                               |
| RS                            | Residential Suburban                                                                                                                                                                                                | ati             | 6                                      | Shalamar Drive Density Overlay                                                                          | Designations                          |                               |
| RSDT                          | Residential Suburban Density Transition                                                                                                                                                                             | Notations       | 6                                      | Upper Kennedys Bush Density Overlay                                                                     |                                       |                               |
| RuBP                          | Rural Banks Peninsula                                                                                                                                                                                               | ž               | 9                                      | Akaroa Hillslopes Density Overlay                                                                       |                                       |                               |
| RuPH                          | Rural Port Hills                                                                                                                                                                                                    | Other           | . 0                                    | Allandale Density Overlay                                                                               |                                       |                               |
| RuQ                           | Rural Quarry                                                                                                                                                                                                        | th              | Ø                                      | Samarang Bay Density Overlay                                                                            |                                       |                               |
| Rug or OCP(T)                 | Rural Quarry or Open Space Community Parks (Templeton)                                                                                                                                                              | 0               | <b>D</b>                               | Residential Large Lot Density Overlay                                                                   |                                       |                               |
| RuT                           | Rural Templeton                                                                                                                                                                                                     |                 |                                        | Residential Mixed Density Overlay - 86 Bridle Path Road                                                 |                                       |                               |
| RuUF                          | Rural Urban Fringe                                                                                                                                                                                                  |                 |                                        | Residential Mixed Density Overlay - Redmund Spur                                                        |                                       |                               |
| RuW                           | Rural Waimakariri                                                                                                                                                                                                   |                 |                                        | Residential Medium Density Lower Height Limit Overlay                                                   |                                       |                               |
| SPA                           | Specific Purpose (Airport)                                                                                                                                                                                          |                 | 1                                      | Diamond Harbour Density Overlay                                                                         |                                       |                               |
| SPB                           | Specific Purpose (Burwood Landfill and Resource Recovery Park)                                                                                                                                                      |                 |                                        | Existing Rural Hamlet Overlay                                                                           |                                       |                               |
| SPC                           | Specific Purpose (Cemetery)                                                                                                                                                                                         |                 |                                        | Medium Density (Higher Height Limit ) Overlay                                                           |                                       |                               |
| SPW                           | Specific Purpose (Defence Wigram)                                                                                                                                                                                   |                 |                                        | Peat Ground Condition Constraint Overlay                                                                |                                       |                               |
| SPLR                          | Specific Purpose (Flat Land Recovery)                                                                                                                                                                               |                 |                                        | Riccarton Wastewater Intercentor Catchment Overlay                                                      |                                       | ()                            |
| SPR                           | Specific Purpose (Golf Resort)                                                                                                                                                                                      |                 |                                        | Stormwater Capacity Constraint Overlay                                                                  |                                       |                               |
| SPH                           | Specific Purpose (Hospital)                                                                                                                                                                                         |                 |                                        | Lyttleton Port Influences Overlay Area                                                                  | <u>≥</u>                              |                               |
| SPLP                          | Specific Purpose (Lyttelton Port)                                                                                                                                                                                   |                 |                                        | Meadowlands Exemplar Overlay                                                                            | Only                                  |                               |
| SPN                           | Specific Purpose (Ngā Hau e Whā)                                                                                                                                                                                    |                 |                                        |                                                                                                         | Ę                                     |                               |
| SPOA                          | Specific Purpose (Ōtākaro Avon River Corridor)                                                                                                                                                                      |                 |                                        | Prestons Road Retirement Village Overlay                                                                | Information                           |                               |
| SPRa                          | Specific Purpose (Ruapuna Motosport)                                                                                                                                                                                |                 |                                        | Ruapuna Inner Noise Boundary                                                                            | a a a a a a a a a a a a a a a a a a a |                               |
| SPS                           | Specific Purpose (School)                                                                                                                                                                                           |                 | Ł, , , , , , , , , , , , , , , , , , , | Ruapuna Outer Noise Boundary                                                                            | or                                    |                               |
| SPST                          | Specific Purpose (Styx Mill Road Transfer Station)                                                                                                                                                                  |                 | ()                                     | Salvation Army Addington Overlay                                                                        | Inf                                   |                               |
| SPT                           | Specific Purpose (Tertiary Education)                                                                                                                                                                               |                 | Δ                                      | Scheduled Activity                                                                                      |                                       |                               |
|                               | Transport                                                                                                                                                                                                           |                 |                                        | St Georges Heaton Overlay                                                                               |                                       |                               |
| All new roads are dee         | armed to be part of the Transport Zone, from the date of vesting in Council or Crown. When roads are legally<br>vant designations removed they are deemed to be subject to the provisions of the adjoining zone(s). |                 |                                        | Woolston Risk Management Area                                                                           |                                       |                               |
|                               | Transport over Open Space Water and Margins Zone and Waterways                                                                                                                                                      |                 |                                        |                                                                                                         |                                       |                               |
| stre and coastline shown on t | he planning maps is not part of the information in the District Plan. It has been provided on the planning maps                                                                                                     | as an additiona | I function to enhance navigat          | ility and search capability. District Plan rules do not apply for overlays extending into the Coastally | larine Area. The C                    | Coastal Marine Area is as def |

The cadastre and coastline shown on the planning maps is not part of the information in the District Plan. It has been provided on the planning maps as an additional function to enhance navigability. District Plan rules do not apply for overlays extending into the CoastalMarine Area. The Coastal Marine Area is as defined in the Resource Management Act. The cadastre was based on the most recent information held by the Council at the date the map was produced. Establishing compliance or otherwise with the plan may require a formal survey.

The District boundary is as defined in the Resource Management Act, which uses the definition from the Local Government Act. The line on these maps representing the District Plan where the District The District Plan planning maps are at a scale of 1:10000 and 1:50000. Use at any other scale than specified on each map is for information purposes only, and does not form part of the District Plan

The District boundary is as defined in the Resource Management Act, which uses the definition from the Local Government Act. The line on these maps representing the District boundary is indicative and for information purposes only. The actual boundary is as defined in the legislation. Determining rights and obligations under the District Plan where the District boundary is relevant may require a formal survey.

The District Plan planning maps are at a scale of 1:10000. Use at any other scale than specified on each map is for information purposes only, and does not form part of the District Plan.

For information, acknowledgements and disclaimers relating to external data sources used in the planning maps please see the Data Sources page: https://ccc.govt.nz/the-council/plans-strategies-policies-and-bylaws/plans/christchurch-district-plan/additional-information/data-sources/