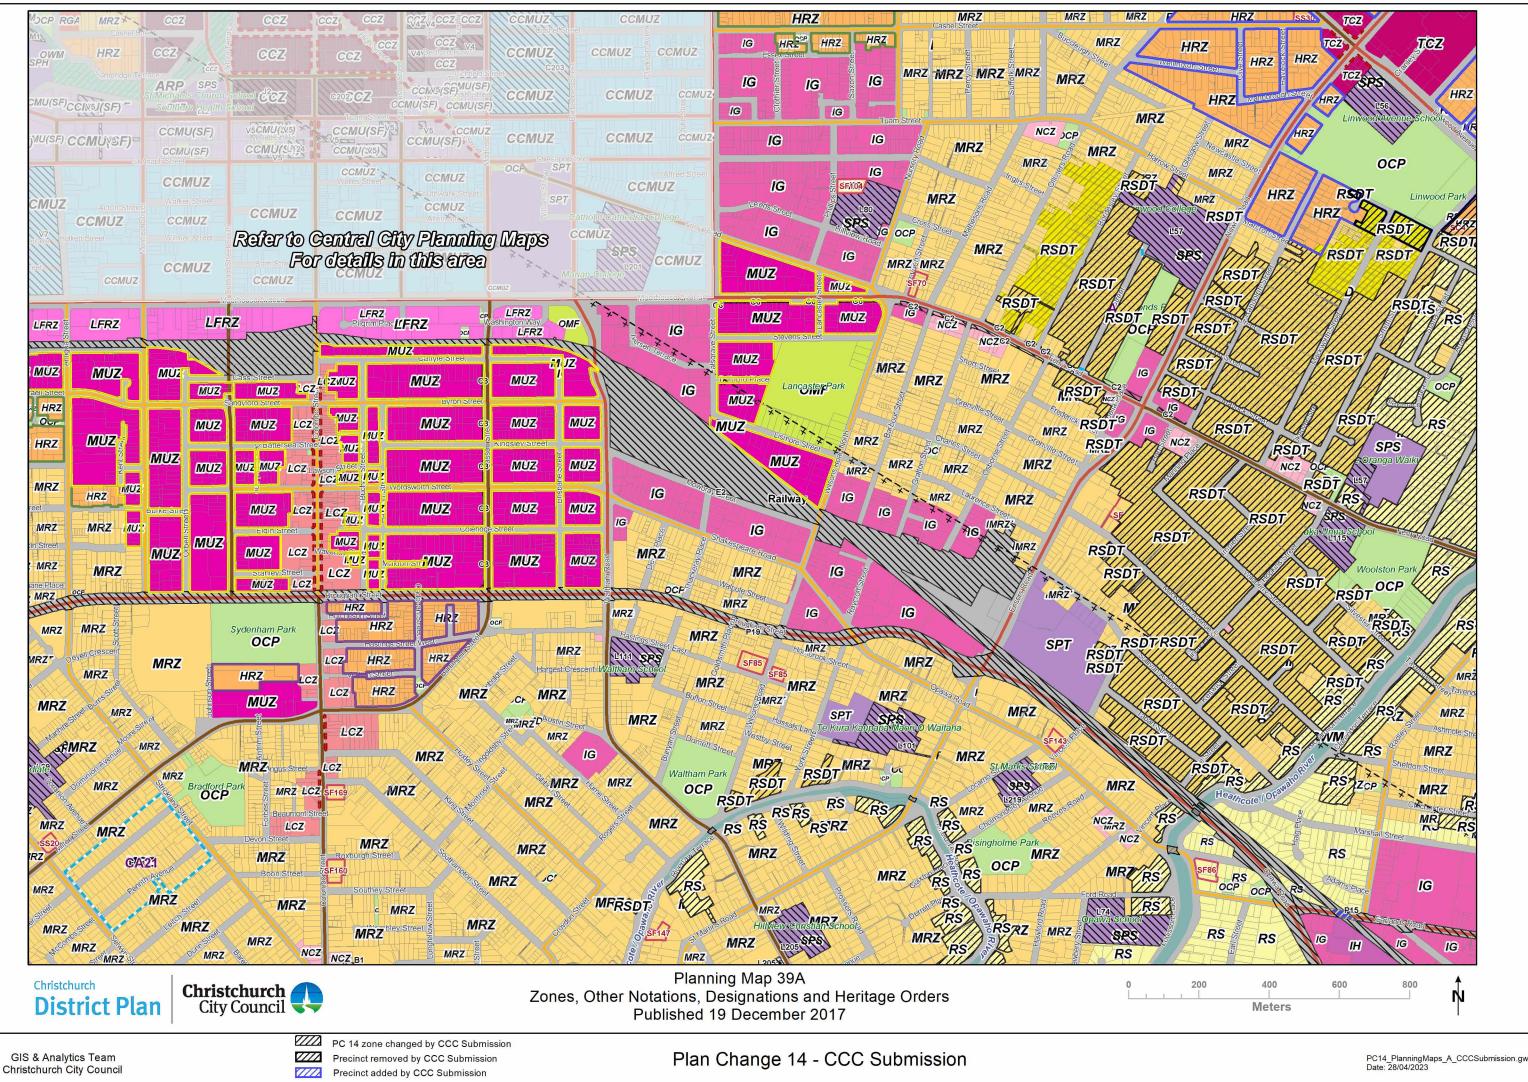

## Appendix 2 – Updated Planning Maps & Legends

Council Submission on PC14

| CBP                           | Commercial Banks Peninsula                                                                                                                                                                                          |                 |                                        | 220kV National Grid                                                                                     |                                       |                               |
|-------------------------------|---------------------------------------------------------------------------------------------------------------------------------------------------------------------------------------------------------------------|-----------------|----------------------------------------|---------------------------------------------------------------------------------------------------------|---------------------------------------|-------------------------------|
| 22                            | Commercial Core                                                                                                                                                                                                     |                 |                                        | 110kV National Grid                                                                                     |                                       | AIIIB IIII                    |
| CL                            | Commercial Local                                                                                                                                                                                                    |                 |                                        | 66kV National Grid                                                                                      |                                       | ())) <b>C</b> ())))           |
| CMU                           | Commercial Mixed Use                                                                                                                                                                                                |                 |                                        | 66kV Electricity Distribution Lines                                                                     |                                       |                               |
| СО                            | Commercial Office                                                                                                                                                                                                   |                 |                                        | 33kV Electricity Distribution Lines                                                                     |                                       | () \ <b>E</b> ////            |
| CRP                           | Commercial Retail Park                                                                                                                                                                                              |                 |                                        | 11kV Heathcote to Lyttelton Electricity Distribution Lines                                              |                                       |                               |
| IG                            | Industrial General                                                                                                                                                                                                  |                 |                                        | Air Noise Boundary and Air Noise Contours                                                               |                                       | <u>\\\\<b>G</b>\\\\</u>       |
| IH                            | Industrial Heavy                                                                                                                                                                                                    |                 | <b></b>                                | On-Aircraft Engine Testing Contours                                                                     |                                       |                               |
| IP                            | Industrial Park                                                                                                                                                                                                     |                 | ┌ ᆍ╴ᆍ╴ᆍ╶╫<br><u>┶_ ŧ </u> ŧ            | Christchurch International Airport Protection Surfaces                                                  |                                       |                               |
| OC                            | Open Space Coastal                                                                                                                                                                                                  |                 | <u> </u>                               | Amenity Tree Planting 1.8m Contour Buffer                                                               | (0                                    |                               |
| OCP                           | Open Space Community Parks                                                                                                                                                                                          |                 |                                        | Key Pedestrian Frontage                                                                                 | er,                                   | []]] <b>Ķ</b> []]]]           |
| DCP or Rug(T)                 | Open Space Community Parks or Rural Quarry (Templeton)                                                                                                                                                              |                 |                                        | Major Arterial Road                                                                                     | Orders                                |                               |
| OMI                           | Open Space McLeans Island                                                                                                                                                                                           |                 |                                        | Minor Arterial Road                                                                                     | Ō                                     | ////M////                     |
| OMF                           | Open Space Metropolitan Facilities                                                                                                                                                                                  |                 |                                        | Collector Road                                                                                          | ge                                    | <u>[[]]N][]</u>               |
| ON                            | Open Space Natural                                                                                                                                                                                                  |                 |                                        | 160m Contour Line (applies only to Rural Banks Peninsula zone)                                          | Heritage                              | <u> </u>                      |
| OWM                           | Open Space Water and Margins                                                                                                                                                                                        |                 | CA                                     | Accommodation and Community Facilities Overlay                                                          | , i                                   |                               |
| PA                            | Pāpakainga/Kāinga Nohoanga                                                                                                                                                                                          |                 | Ŷ <u></u> ,Ŷ,Ŷ,Ŷ,Ŷ,Ŷ,Ŷ,Ŷ,Ŷ,Ŷ,Ŷ,Ŷ,Ŷ     | Brownfield Overlay Area                                                                                 | μ                                     |                               |
| RBP                           | Residential Banks Peninsula                                                                                                                                                                                         |                 | × × × × × × × × × × × × × × × × × × ×  | Character Area Overlay                                                                                  |                                       | <u>////à/////</u>             |
| RGA                           | Residential Guest Accommodation                                                                                                                                                                                     |                 |                                        | Coastal Bach Overlay                                                                                    | and                                   |                               |
| RH                            | Residential Hills                                                                                                                                                                                                   |                 |                                        | Community Housing Redevelopment Mechanism                                                               |                                       | <u>(();</u>                   |
| RLL                           | Residential Large Lot                                                                                                                                                                                               |                 | <b>Q</b>                               | Kainga Overlay Area 1                                                                                   | o u o                                 |                               |
| RMD                           | Residential Medium Density                                                                                                                                                                                          |                 | 9                                      | Kainga Overlay Area 2                                                                                   | ati                                   | <i>[]]]</i>                   |
| RNN                           |                                                                                                                                                                                                                     | လ               | •                                      | Spencerville Overlay                                                                                    | na                                    |                               |
| RSS                           | Residential Small Settlement                                                                                                                                                                                        | uo              | 9                                      | Moncks Spur/Mt Pleasant Density Overlay                                                                 | <u>.</u>                              |                               |
| RS                            | Residential Suburban                                                                                                                                                                                                | ati             | 6                                      | Shalamar Drive Density Overlay                                                                          | Designations                          |                               |
| RSDT                          | Residential Suburban Density Transition                                                                                                                                                                             | Notations       | 6                                      | Upper Kennedys Bush Density Overlay                                                                     |                                       |                               |
| RuBP                          | Rural Banks Peninsula                                                                                                                                                                                               | ž               | 9                                      | Akaroa Hillslopes Density Overlay                                                                       |                                       |                               |
| RuPH                          | Rural Port Hills                                                                                                                                                                                                    | Other           | . 0                                    | Allandale Density Overlay                                                                               |                                       |                               |
| RuQ                           | Rural Quarry                                                                                                                                                                                                        | th              | Ø                                      | Samarang Bay Density Overlay                                                                            |                                       |                               |
| Rug or OCP(T)                 | Rural Quarry or Open Space Community Parks (Templeton)                                                                                                                                                              | 0               | <b>D</b>                               | Residential Large Lot Density Overlay                                                                   |                                       |                               |
| RuT                           | Rural Templeton                                                                                                                                                                                                     |                 |                                        | Residential Mixed Density Overlay - 86 Bridle Path Road                                                 |                                       |                               |
| RuUF                          | Rural Urban Fringe                                                                                                                                                                                                  |                 |                                        | Residential Mixed Density Overlay - Redmund Spur                                                        |                                       |                               |
| RuW                           | Rural Waimakariri                                                                                                                                                                                                   |                 |                                        | Residential Medium Density Lower Height Limit Overlay                                                   |                                       |                               |
| SPA                           | Specific Purpose (Airport)                                                                                                                                                                                          |                 | 1                                      | Diamond Harbour Density Overlay                                                                         |                                       |                               |
| SPB                           | Specific Purpose (Burwood Landfill and Resource Recovery Park)                                                                                                                                                      |                 |                                        | Existing Rural Hamlet Overlay                                                                           |                                       |                               |
| SPC                           | Specific Purpose (Cemetery)                                                                                                                                                                                         |                 |                                        | Medium Density (Higher Height Limit ) Overlay                                                           |                                       |                               |
| SPW                           | Specific Purpose (Defence Wigram)                                                                                                                                                                                   |                 |                                        | Peat Ground Condition Constraint Overlay                                                                |                                       |                               |
| SPLR                          | Specific Purpose (Flat Land Recovery)                                                                                                                                                                               |                 |                                        | Riccarton Wastewater Intercentor Catchment Overlay                                                      |                                       | ()                            |
| SPR                           | Specific Purpose (Golf Resort)                                                                                                                                                                                      |                 |                                        | Stormwater Capacity Constraint Overlay                                                                  |                                       |                               |
| SPH                           | Specific Purpose (Hospital)                                                                                                                                                                                         |                 |                                        | Lyttleton Port Influences Overlay Area                                                                  | <u>≥</u>                              |                               |
| SPLP                          | Specific Purpose (Lyttelton Port)                                                                                                                                                                                   |                 |                                        | Meadowlands Exemplar Overlay                                                                            | Only                                  |                               |
| SPN                           | Specific Purpose (Ngā Hau e Whā)                                                                                                                                                                                    |                 |                                        |                                                                                                         | Ę                                     |                               |
| SPOA                          | Specific Purpose (Ōtākaro Avon River Corridor)                                                                                                                                                                      |                 |                                        | Prestons Road Retirement Village Overlay                                                                | Information                           |                               |
| SPRa                          | Specific Purpose (Ruapuna Motosport)                                                                                                                                                                                |                 |                                        | Ruapuna Inner Noise Boundary                                                                            | a a a a a a a a a a a a a a a a a a a |                               |
| SPS                           | Specific Purpose (School)                                                                                                                                                                                           |                 | Ł, , , , , , , , , , , , , , , , , , , | Ruapuna Outer Noise Boundary                                                                            | or                                    |                               |
| SPST                          | Specific Purpose (Styx Mill Road Transfer Station)                                                                                                                                                                  |                 | ()                                     | Salvation Army Addington Overlay                                                                        | Inf                                   |                               |
| SPT                           | Specific Purpose (Tertiary Education)                                                                                                                                                                               |                 | Δ                                      | Scheduled Activity                                                                                      |                                       |                               |
|                               | Transport                                                                                                                                                                                                           |                 |                                        | St Georges Heaton Overlay                                                                               |                                       |                               |
| All new roads are dee         | armed to be part of the Transport Zone, from the date of vesting in Council or Crown. When roads are legally<br>vant designations removed they are deemed to be subject to the provisions of the adjoining zone(s). |                 |                                        | Woolston Risk Management Area                                                                           |                                       |                               |
|                               | Transport over Open Space Water and Margins Zone and Waterways                                                                                                                                                      |                 |                                        |                                                                                                         |                                       |                               |
| stre and coastline shown on t | he planning maps is not part of the information in the District Plan. It has been provided on the planning maps                                                                                                     | as an additiona | I function to enhance navigat          | ility and search capability. District Plan rules do not apply for overlays extending into the Coastally | larine Area. The C                    | Coastal Marine Area is as def |

Legend

istchurch-district-plan/additional-information/data-sources/

Zones, Other Notations, Designations and Heritage Orders Notified 17/03/2023

Christchurch **District Plan** 

Proposed Plan Change 14 - CCC Submission

the extended Legend.

GIS & Analytics Team Christchurch City Council

Land Use Zones

| Chorus New Zealand Limited                                     |
|----------------------------------------------------------------|
| Chorus New Zealand Limited / Telecom New Zealand Limited       |
| Christchurch City Council                                      |
| Christchurch International Airport Limited                     |
| KiwiRail Holdings Limited                                      |
| Kordia Limited                                                 |
| Meterological Service of New Zealand Limited                   |
| Minister supporting Greater Christchurch Regeneration          |
| Minister of Corrections                                        |
| Minister for Courts                                            |
| Minister of Defence                                            |
| Minister of Education                                          |
| Minister of Health                                             |
| Minister of Police                                             |
| Minister for Social Development                                |
| New Zealand Transport Agency (Operational Corridor)            |
| New Zealand Transport Agency (Future Works)                    |
| Orion New Zealand Limited                                      |
| Radio New Zealand Limited                                      |
| Spark New Zealand Trading Limited                              |
| Transpower New Zealand Limited                                 |
| Ōtākaro Limited                                                |
| Lyttelton Tunnel Designation                                   |
| Land Subject to two Designations:                              |
| Primary - Railway Designation, Secondary - Roading Designation |
| Land Subject to two Designations:                              |
| Primary - Roading Designation, Secondary - Railway Designation |
| Heritage Order                                                 |
|                                                                |
|                                                                |

Legend Zones, Other Notations, Designations and Heritage Orders Notified 17/03/2023

GIS & Analytics Team Christchurch City Council

Christchurch

**District Plan** 

City Council

Proposed Plan Change 14 - CCC Submission