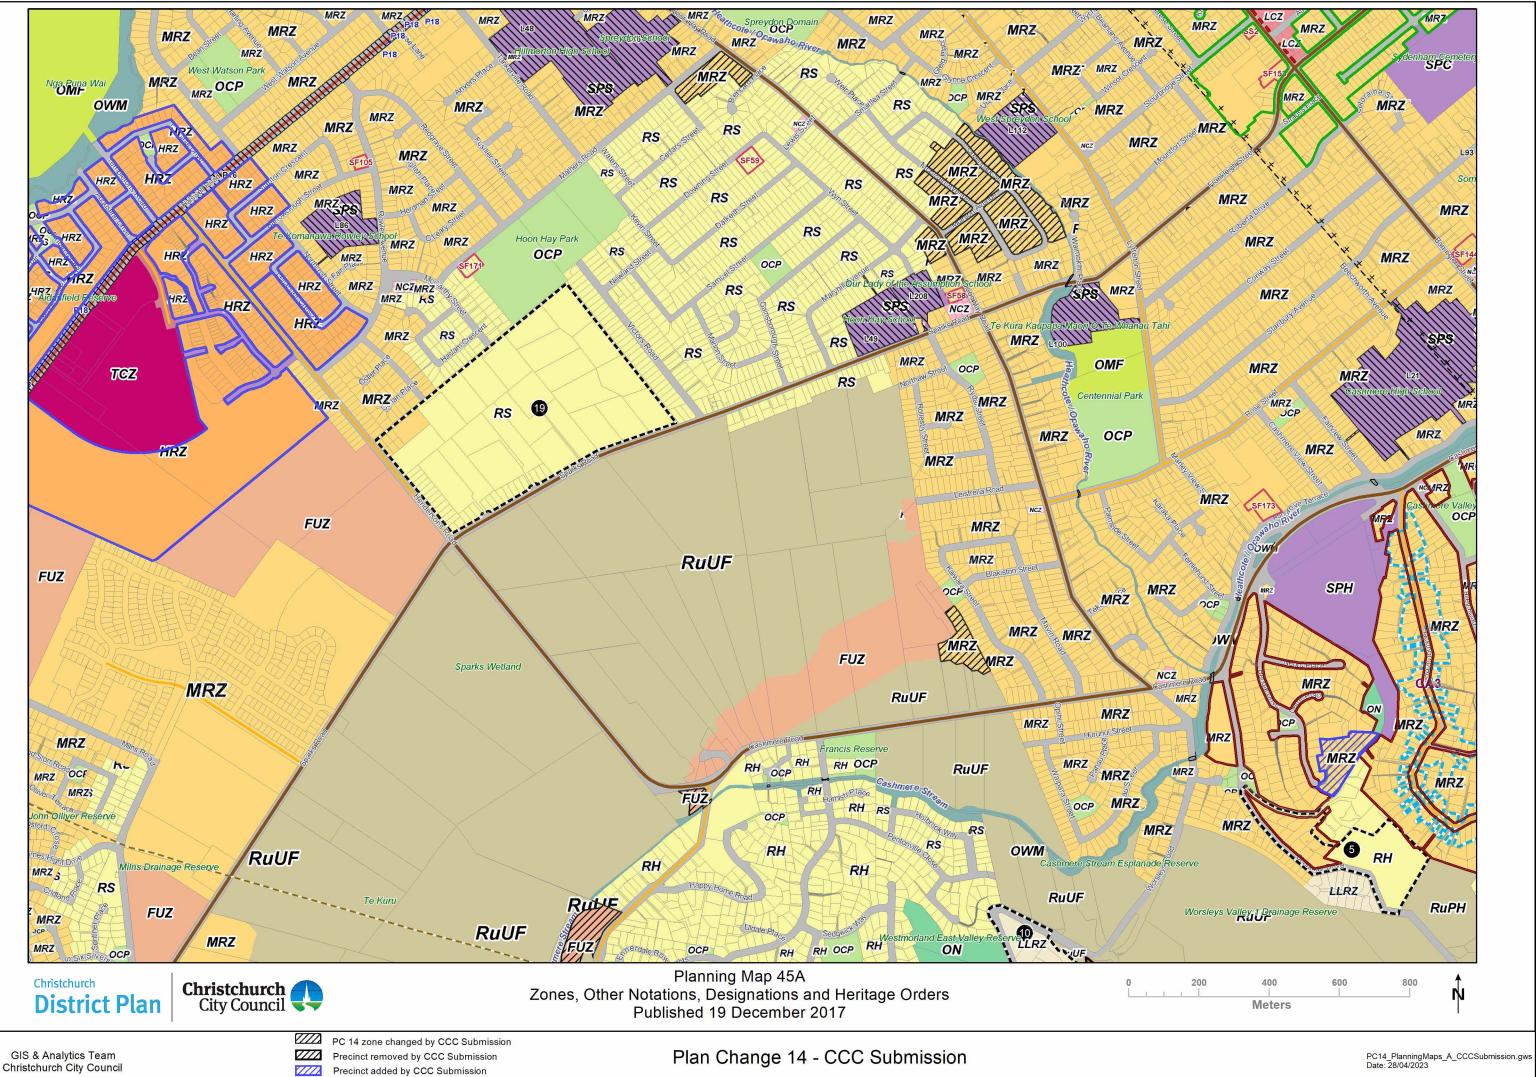

## Appendix 2 – Updated Planning Maps & Legends

Council Submission on PC14

| CBP                           | Commercial Banks Peninsula                                                                                                                                                                                          |                 |                                        | 220kV National Grid                                                                                     |                                       |                               |
|-------------------------------|---------------------------------------------------------------------------------------------------------------------------------------------------------------------------------------------------------------------|-----------------|----------------------------------------|---------------------------------------------------------------------------------------------------------|---------------------------------------|-------------------------------|
| 22                            | Commercial Core                                                                                                                                                                                                     |                 |                                        | 110kV National Grid                                                                                     |                                       | AIIIB IIII                    |
| CL                            | Commercial Local                                                                                                                                                                                                    |                 |                                        | 66kV National Grid                                                                                      |                                       | ())) <b>C</b> ())))           |
| CMU                           | Commercial Mixed Use                                                                                                                                                                                                |                 |                                        | 66kV Electricity Distribution Lines                                                                     |                                       |                               |
| СО                            | Commercial Office                                                                                                                                                                                                   |                 |                                        | 33kV Electricity Distribution Lines                                                                     |                                       | () \ <b>E</b> ////            |
| CRP                           | Commercial Retail Park                                                                                                                                                                                              |                 |                                        | 11kV Heathcote to Lyttelton Electricity Distribution Lines                                              |                                       |                               |
| IG                            | Industrial General                                                                                                                                                                                                  |                 |                                        | Air Noise Boundary and Air Noise Contours                                                               |                                       | <u>\\\\<b>G</b>\\\\</u>       |
| IH                            | Industrial Heavy                                                                                                                                                                                                    |                 | <b></b>                                | On-Aircraft Engine Testing Contours                                                                     |                                       |                               |
| IP                            | Industrial Park                                                                                                                                                                                                     |                 | ┌ ᆍ╴ᆍ╴ᆍ╶╫<br><u>┶_ ŧ </u> ŧ            | Christchurch International Airport Protection Surfaces                                                  |                                       |                               |
| OC                            | Open Space Coastal                                                                                                                                                                                                  |                 | <u> </u>                               | Amenity Tree Planting 1.8m Contour Buffer                                                               | (0                                    |                               |
| OCP                           | Open Space Community Parks                                                                                                                                                                                          |                 |                                        | Key Pedestrian Frontage                                                                                 | er,                                   | []]] <b>Ķ</b> []]]]           |
| DCP or Rug(T)                 | Open Space Community Parks or Rural Quarry (Templeton)                                                                                                                                                              |                 |                                        | Major Arterial Road                                                                                     | Orders                                |                               |
| OMI                           | Open Space McLeans Island                                                                                                                                                                                           |                 |                                        | Minor Arterial Road                                                                                     | Ō                                     | ////M////                     |
| OMF                           | Open Space Metropolitan Facilities                                                                                                                                                                                  |                 |                                        | Collector Road                                                                                          | ge                                    | <u>[[]]N][]</u>               |
| ON                            | Open Space Natural                                                                                                                                                                                                  |                 |                                        | 160m Contour Line (applies only to Rural Banks Peninsula zone)                                          | Heritage                              | <u> </u>                      |
| OWM                           | Open Space Water and Margins                                                                                                                                                                                        |                 | CA                                     | Accommodation and Community Facilities Overlay                                                          | , i                                   |                               |
| PA                            | Pāpakainga/Kāinga Nohoanga                                                                                                                                                                                          |                 | Ŷ <u></u> ,Ŷ,Ŷ,Ŷ,Ŷ,Ŷ,Ŷ,Ŷ,Ŷ,Ŷ,Ŷ,Ŷ,Ŷ     | Brownfield Overlay Area                                                                                 | μ                                     |                               |
| RBP                           | Residential Banks Peninsula                                                                                                                                                                                         |                 | × × × × × × × × × × × × × × × × × × ×  | Character Area Overlay                                                                                  |                                       | <u>////à/////</u>             |
| RGA                           | Residential Guest Accommodation                                                                                                                                                                                     |                 |                                        | Coastal Bach Overlay                                                                                    | and                                   |                               |
| RH                            | Residential Hills                                                                                                                                                                                                   |                 |                                        | Community Housing Redevelopment Mechanism                                                               |                                       | <u>(();</u>                   |
| RLL                           | Residential Large Lot                                                                                                                                                                                               |                 | <b>Q</b>                               | Kainga Overlay Area 1                                                                                   | o u o                                 |                               |
| RMD                           | Residential Medium Density                                                                                                                                                                                          |                 | 9                                      | Kainga Overlay Area 2                                                                                   | ati                                   | <i>[]]]</i>                   |
| RNN                           |                                                                                                                                                                                                                     | လ               | •                                      | Spencerville Overlay                                                                                    | na                                    |                               |
| RSS                           | Residential Small Settlement                                                                                                                                                                                        | uo              | 9                                      | Moncks Spur/Mt Pleasant Density Overlay                                                                 | <u>.</u>                              |                               |
| RS                            | Residential Suburban                                                                                                                                                                                                | ati             | 6                                      | Shalamar Drive Density Overlay                                                                          | Designations                          |                               |
| RSDT                          | Residential Suburban Density Transition                                                                                                                                                                             | Notations       | 6                                      | Upper Kennedys Bush Density Overlay                                                                     |                                       |                               |
| RuBP                          | Rural Banks Peninsula                                                                                                                                                                                               | ž               | 9                                      | Akaroa Hillslopes Density Overlay                                                                       |                                       |                               |
| RuPH                          | Rural Port Hills                                                                                                                                                                                                    | Other           | . 0                                    | Allandale Density Overlay                                                                               |                                       |                               |
| RuQ                           | Rural Quarry                                                                                                                                                                                                        | th              | Ø                                      | Samarang Bay Density Overlay                                                                            |                                       |                               |
| Rug or OCP(T)                 | Rural Quarry or Open Space Community Parks (Templeton)                                                                                                                                                              | 0               | <b>D</b>                               | Residential Large Lot Density Overlay                                                                   |                                       |                               |
| RuT                           | Rural Templeton                                                                                                                                                                                                     |                 |                                        | Residential Mixed Density Overlay - 86 Bridle Path Road                                                 |                                       |                               |
| RuUF                          | Rural Urban Fringe                                                                                                                                                                                                  |                 |                                        | Residential Mixed Density Overlay - Redmund Spur                                                        |                                       |                               |
| RuW                           | Rural Waimakariri                                                                                                                                                                                                   |                 |                                        | Residential Medium Density Lower Height Limit Overlay                                                   |                                       |                               |
| SPA                           | Specific Purpose (Airport)                                                                                                                                                                                          |                 | 1                                      | Diamond Harbour Density Overlay                                                                         |                                       |                               |
| SPB                           | Specific Purpose (Burwood Landfill and Resource Recovery Park)                                                                                                                                                      |                 |                                        | Existing Rural Hamlet Overlay                                                                           |                                       |                               |
| SPC                           | Specific Purpose (Cemetery)                                                                                                                                                                                         |                 |                                        | Medium Density (Higher Height Limit ) Overlay                                                           |                                       |                               |
| SPW                           | Specific Purpose (Defence Wigram)                                                                                                                                                                                   |                 |                                        | Peat Ground Condition Constraint Overlay                                                                |                                       |                               |
| SPLR                          | Specific Purpose (Flat Land Recovery)                                                                                                                                                                               |                 |                                        | Riccarton Wastewater Intercentor Catchment Overlay                                                      |                                       | ()                            |
| SPR                           | Specific Purpose (Golf Resort)                                                                                                                                                                                      |                 |                                        | Stormwater Capacity Constraint Overlay                                                                  |                                       |                               |
| SPH                           | Specific Purpose (Hospital)                                                                                                                                                                                         |                 |                                        | Lyttleton Port Influences Overlay Area                                                                  | <u>≥</u>                              |                               |
| SPLP                          | Specific Purpose (Lyttelton Port)                                                                                                                                                                                   |                 |                                        | Meadowlands Exemplar Overlay                                                                            | Only                                  |                               |
| SPN                           | Specific Purpose (Ngā Hau e Whā)                                                                                                                                                                                    |                 |                                        |                                                                                                         | Ę                                     |                               |
| SPOA                          | Specific Purpose (Ōtākaro Avon River Corridor)                                                                                                                                                                      |                 |                                        | Prestons Road Retirement Village Overlay                                                                | Information                           |                               |
| SPRa                          | Specific Purpose (Ruapuna Motosport)                                                                                                                                                                                |                 |                                        | Ruapuna Inner Noise Boundary                                                                            | a a a a a a a a a a a a a a a a a a a |                               |
| SPS                           | Specific Purpose (School)                                                                                                                                                                                           |                 | Ł, , , , , , , , , , , , , , , , , , , | Ruapuna Outer Noise Boundary                                                                            | or                                    |                               |
| SPST                          | Specific Purpose (Styx Mill Road Transfer Station)                                                                                                                                                                  |                 | ()                                     | Salvation Army Addington Overlay                                                                        | Inf                                   |                               |
| SPT                           | Specific Purpose (Tertiary Education)                                                                                                                                                                               |                 | Δ                                      | Scheduled Activity                                                                                      |                                       |                               |
|                               | Transport                                                                                                                                                                                                           |                 |                                        | St Georges Heaton Overlay                                                                               |                                       |                               |
| All new roads are dee         | armed to be part of the Transport Zone, from the date of vesting in Council or Crown. When roads are legally<br>vant designations removed they are deemed to be subject to the provisions of the adjoining zone(s). |                 |                                        | Woolston Risk Management Area                                                                           |                                       |                               |
|                               | Transport over Open Space Water and Margins Zone and Waterways                                                                                                                                                      |                 |                                        |                                                                                                         |                                       |                               |
| stre and coastline shown on t | he planning maps is not part of the information in the District Plan. It has been provided on the planning maps                                                                                                     | as an additiona | I function to enhance navigat          | ility and search capability. District Plan rules do not apply for overlays extending into the Coastally | larine Area. The C                    | Coastal Marine Area is as def |

The cadastre and coastline shown on the planning maps is not part of the information in the District Plan. It has been provided on the planning maps as an additional function to enhance navigability. District Plan rules do not apply for overlays extending into the CoastalMarine Area. The Coastal Marine Area is as defined in the Resource Management Act. The cadastre was based on the most recent information held by the Council at the date the map was produced. Establishing compliance or otherwise with the plan may require a formal survey.

The District boundary is as defined in the Resource Management Act, which uses the definition from the Local Government Act. The line on these maps representing the District Plan where the District The District Plan planning maps are at a scale of 1:10000 and 1:50000. Use at any other scale than specified on each map is for information purposes only, and does not form part of the District Plan

The District boundary is as defined in the Resource Management Act, which uses the definition from the Local Government Act. The line on these maps representing the District boundary is indicative and for information purposes only. The actual boundary is as defined in the legislation. Determining rights and obligations under the District Plan where the District boundary is relevant may require a formal survey.

The District Plan planning maps are at a scale of 1:10000. Use at any other scale than specified on each map is for information purposes only, and does not form part of the District Plan.

For information, acknowledgements and disclaimers relating to external data sources used in the planning maps please see the Data Sources page: https://ccc.govt.nz/the-council/plans-strategies-policies-and-bylaws/plans/christchurch-district-plan/additional-information/data-sources/