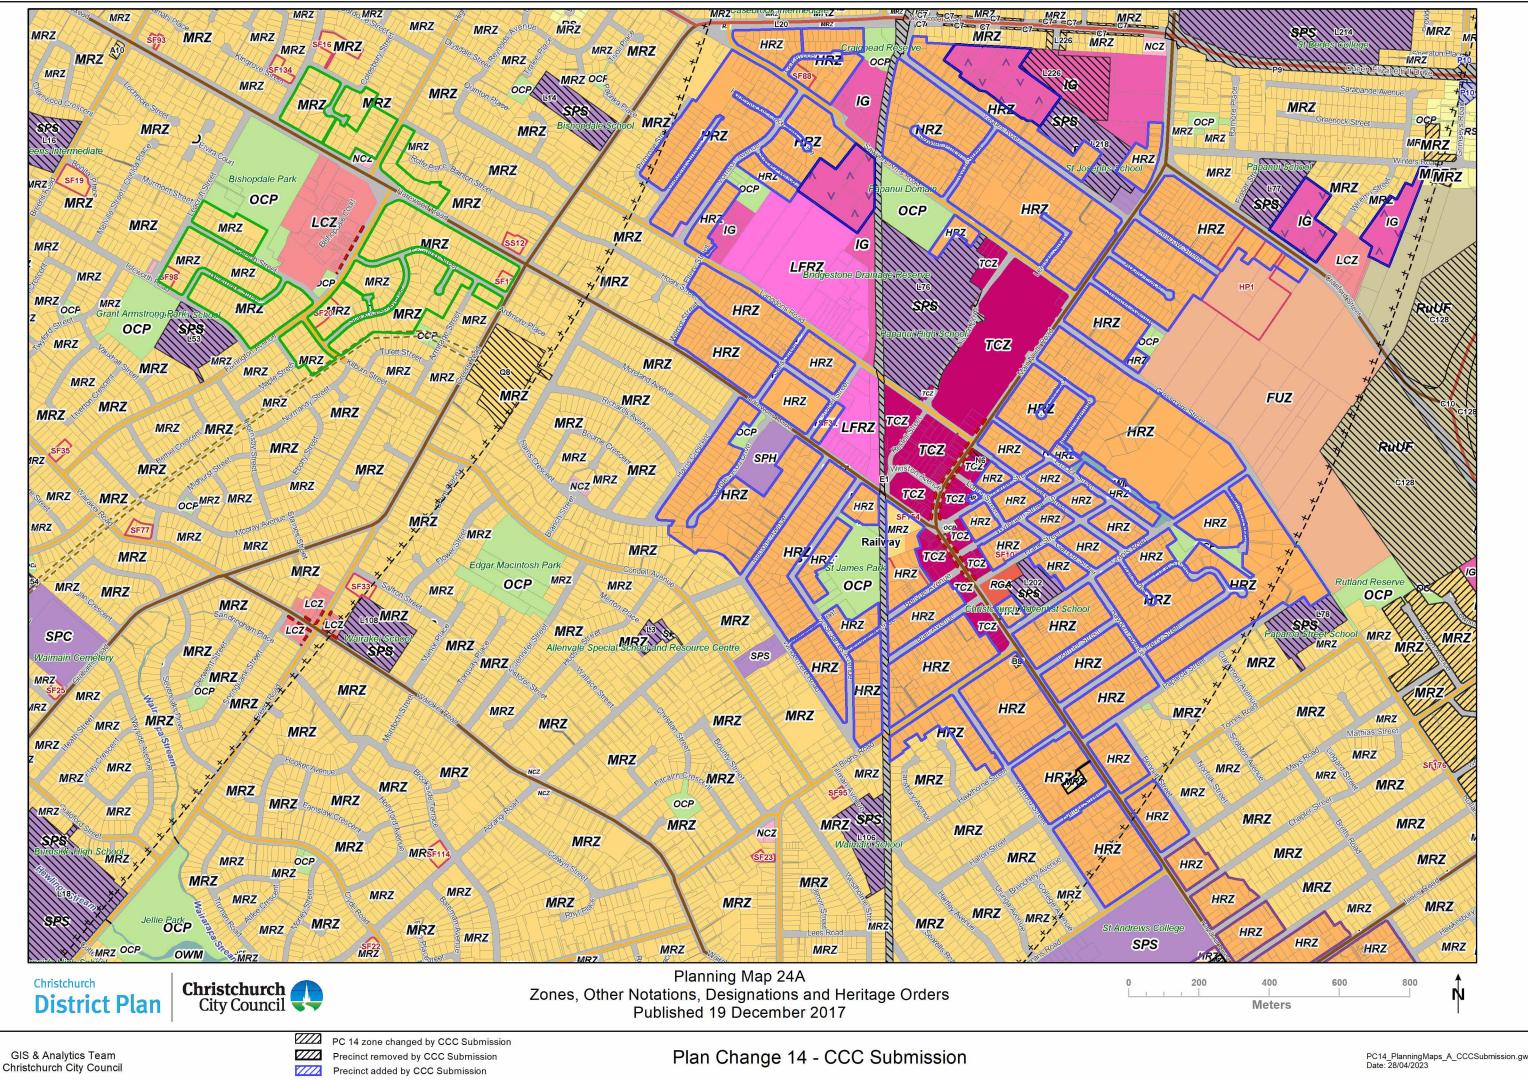

## Appendix 2 – Updated Planning Maps & Legends

Council Submission on PC14

| CBP                           | Commercial Banks Peninsula                                                                                                                                                                                          |                 |                                        | 220kV National Grid                                                                                     |                                       |                               |
|-------------------------------|---------------------------------------------------------------------------------------------------------------------------------------------------------------------------------------------------------------------|-----------------|----------------------------------------|---------------------------------------------------------------------------------------------------------|---------------------------------------|-------------------------------|
| 22                            | Commercial Core                                                                                                                                                                                                     |                 |                                        | 110kV National Grid                                                                                     |                                       | AIIIB IIII                    |
| CL                            | Commercial Local                                                                                                                                                                                                    |                 |                                        | 66kV National Grid                                                                                      |                                       | ())) <b>C</b> ())))           |
| CMU                           | Commercial Mixed Use                                                                                                                                                                                                |                 |                                        | 66kV Electricity Distribution Lines                                                                     |                                       |                               |
| СО                            | Commercial Office                                                                                                                                                                                                   |                 |                                        | 33kV Electricity Distribution Lines                                                                     |                                       | () \ <b>E</b> ////            |
| CRP                           | Commercial Retail Park                                                                                                                                                                                              |                 |                                        | 11kV Heathcote to Lyttelton Electricity Distribution Lines                                              |                                       |                               |
| IG                            | Industrial General                                                                                                                                                                                                  |                 |                                        | Air Noise Boundary and Air Noise Contours                                                               |                                       | <u>\\\\<b>G</b>\\\\</u>       |
| IH                            | Industrial Heavy                                                                                                                                                                                                    |                 | <b></b>                                | On-Aircraft Engine Testing Contours                                                                     |                                       |                               |
| IP                            | Industrial Park                                                                                                                                                                                                     |                 | ┌ ᆍ╴ᆍ╴ᆍ╶╫<br><u>┶_ ŧ </u> ŧ            | Christchurch International Airport Protection Surfaces                                                  |                                       |                               |
| OC                            | Open Space Coastal                                                                                                                                                                                                  |                 | <u> </u>                               | Amenity Tree Planting 1.8m Contour Buffer                                                               | (0                                    |                               |
| OCP                           | Open Space Community Parks                                                                                                                                                                                          |                 |                                        | Key Pedestrian Frontage                                                                                 | er,                                   | []]] <b>Ķ</b> []]]]           |
| DCP or Rug(T)                 | Open Space Community Parks or Rural Quarry (Templeton)                                                                                                                                                              |                 |                                        | Major Arterial Road                                                                                     | Orders                                |                               |
| OMI                           | Open Space McLeans Island                                                                                                                                                                                           |                 |                                        | Minor Arterial Road                                                                                     | Ō                                     | ////M////                     |
| OMF                           | Open Space Metropolitan Facilities                                                                                                                                                                                  |                 |                                        | Collector Road                                                                                          | ge                                    | <u>[[]]N][]</u>               |
| ON                            | Open Space Natural                                                                                                                                                                                                  |                 |                                        | 160m Contour Line (applies only to Rural Banks Peninsula zone)                                          | Heritage                              | <u> </u>                      |
| OWM                           | Open Space Water and Margins                                                                                                                                                                                        |                 | CA                                     | Accommodation and Community Facilities Overlay                                                          | , i                                   |                               |
| PA                            | Pāpakainga/Kāinga Nohoanga                                                                                                                                                                                          |                 | Ŷ <u></u> ,Ŷ,Ŷ,Ŷ,Ŷ,Ŷ,Ŷ,Ŷ,Ŷ,Ŷ,Ŷ,Ŷ,Ŷ     | Brownfield Overlay Area                                                                                 | μ                                     |                               |
| RBP                           | Residential Banks Peninsula                                                                                                                                                                                         |                 | × × × × × × × × × × × × × × × × × × ×  | Character Area Overlay                                                                                  |                                       | <u>////à/////</u>             |
| RGA                           | Residential Guest Accommodation                                                                                                                                                                                     |                 |                                        | Coastal Bach Overlay                                                                                    | and                                   |                               |
| RH                            | Residential Hills                                                                                                                                                                                                   |                 |                                        | Community Housing Redevelopment Mechanism                                                               |                                       | <u>(();</u>                   |
| RLL                           | Residential Large Lot                                                                                                                                                                                               |                 | <b>Q</b>                               | Kainga Overlay Area 1                                                                                   | o u o                                 |                               |
| RMD                           | Residential Medium Density                                                                                                                                                                                          |                 | 9                                      | Kainga Overlay Area 2                                                                                   | ati                                   | <i>[]]]</i>                   |
| RNN                           |                                                                                                                                                                                                                     | လ               | •                                      | Spencerville Overlay                                                                                    | na                                    |                               |
| RSS                           | Residential Small Settlement                                                                                                                                                                                        | uo              | 9                                      | Moncks Spur/Mt Pleasant Density Overlay                                                                 | <u>.</u>                              |                               |
| RS                            | Residential Suburban                                                                                                                                                                                                | ati             | 6                                      | Shalamar Drive Density Overlay                                                                          | Designations                          |                               |
| RSDT                          | Residential Suburban Density Transition                                                                                                                                                                             | Notations       | 6                                      | Upper Kennedys Bush Density Overlay                                                                     |                                       |                               |
| RuBP                          | Rural Banks Peninsula                                                                                                                                                                                               | ž               | 9                                      | Akaroa Hillslopes Density Overlay                                                                       |                                       |                               |
| RuPH                          | Rural Port Hills                                                                                                                                                                                                    | Other           | . 0                                    | Allandale Density Overlay                                                                               |                                       |                               |
| RuQ                           | Rural Quarry                                                                                                                                                                                                        | th              | Ø                                      | Samarang Bay Density Overlay                                                                            |                                       |                               |
| Rug or OCP(T)                 | Rural Quarry or Open Space Community Parks (Templeton)                                                                                                                                                              | 0               | <b>D</b>                               | Residential Large Lot Density Overlay                                                                   |                                       |                               |
| RuT                           | Rural Templeton                                                                                                                                                                                                     |                 |                                        | Residential Mixed Density Overlay - 86 Bridle Path Road                                                 |                                       |                               |
| RuUF                          | Rural Urban Fringe                                                                                                                                                                                                  |                 |                                        | Residential Mixed Density Overlay - Redmund Spur                                                        |                                       |                               |
| RuW                           | Rural Waimakariri                                                                                                                                                                                                   |                 |                                        | Residential Medium Density Lower Height Limit Overlay                                                   |                                       |                               |
| SPA                           | Specific Purpose (Airport)                                                                                                                                                                                          |                 | 1                                      | Diamond Harbour Density Overlay                                                                         |                                       |                               |
| SPB                           | Specific Purpose (Burwood Landfill and Resource Recovery Park)                                                                                                                                                      |                 |                                        | Existing Rural Hamlet Overlay                                                                           |                                       |                               |
| SPC                           | Specific Purpose (Cemetery)                                                                                                                                                                                         |                 |                                        | Medium Density (Higher Height Limit ) Overlay                                                           |                                       |                               |
| SPW                           | Specific Purpose (Defence Wigram)                                                                                                                                                                                   |                 |                                        | Peat Ground Condition Constraint Overlay                                                                |                                       |                               |
| SPLR                          | Specific Purpose (Flat Land Recovery)                                                                                                                                                                               |                 |                                        | Riccarton Wastewater Intercentor Catchment Overlay                                                      |                                       | ()                            |
| SPR                           | Specific Purpose (Golf Resort)                                                                                                                                                                                      |                 |                                        | Stormwater Capacity Constraint Overlay                                                                  |                                       |                               |
| SPH                           | Specific Purpose (Hospital)                                                                                                                                                                                         |                 |                                        | Lyttleton Port Influences Overlay Area                                                                  | <u>≥</u>                              |                               |
| SPLP                          | Specific Purpose (Lyttelton Port)                                                                                                                                                                                   |                 |                                        | Meadowlands Exemplar Overlay                                                                            | Only                                  |                               |
| SPN                           | Specific Purpose (Ngā Hau e Whā)                                                                                                                                                                                    |                 |                                        |                                                                                                         | Ę                                     |                               |
| SPOA                          | Specific Purpose (Ōtākaro Avon River Corridor)                                                                                                                                                                      |                 |                                        | Prestons Road Retirement Village Overlay                                                                | Information                           |                               |
| SPRa                          | Specific Purpose (Ruapuna Motosport)                                                                                                                                                                                |                 |                                        | Ruapuna Inner Noise Boundary                                                                            | a a a a a a a a a a a a a a a a a a a |                               |
| SPS                           | Specific Purpose (School)                                                                                                                                                                                           |                 | Ł, , , , , , , , , , , , , , , , , , , | Ruapuna Outer Noise Boundary                                                                            | or                                    |                               |
| SPST                          | Specific Purpose (Styx Mill Road Transfer Station)                                                                                                                                                                  |                 | ()                                     | Salvation Army Addington Overlay                                                                        | Inf                                   |                               |
| SPT                           | Specific Purpose (Tertiary Education)                                                                                                                                                                               |                 | Δ                                      | Scheduled Activity                                                                                      |                                       |                               |
|                               | Transport                                                                                                                                                                                                           |                 |                                        | St Georges Heaton Overlay                                                                               |                                       |                               |
| All new roads are dee         | armed to be part of the Transport Zone, from the date of vesting in Council or Crown. When roads are legally<br>vant designations removed they are deemed to be subject to the provisions of the adjoining zone(s). |                 |                                        | Woolston Risk Management Area                                                                           |                                       |                               |
|                               | Transport over Open Space Water and Margins Zone and Waterways                                                                                                                                                      |                 |                                        |                                                                                                         |                                       |                               |
| stre and coastline shown on t | he planning maps is not part of the information in the District Plan. It has been provided on the planning maps                                                                                                     | as an additiona | I function to enhance navigat          | ility and search capability. District Plan rules do not apply for overlays extending into the Coastally | larine Area. The C                    | Coastal Marine Area is as def |

Legend

istchurch-district-plan/additional-information/data-sources/

Zones, Other Notations, Designations and Heritage Orders Notified 17/03/2023

Christchurch **District Plan** 

Proposed Plan Change 14 - CCC Submission

the extended Legend.

GIS & Analytics Team Christchurch City Council

Land Use Zones

| Chorus New Zealand Limited                                     |
|----------------------------------------------------------------|
| Chorus New Zealand Limited / Telecom New Zealand Limited       |
| Christchurch City Council                                      |
| Christchurch International Airport Limited                     |
| KiwiRail Holdings Limited                                      |
| Kordia Limited                                                 |
| Meterological Service of New Zealand Limited                   |
| Minister supporting Greater Christchurch Regeneration          |
| Minister of Corrections                                        |
| Minister for Courts                                            |
| Minister of Defence                                            |
| Minister of Education                                          |
| Minister of Health                                             |
| Minister of Police                                             |
| Minister for Social Development                                |
| New Zealand Transport Agency (Operational Corridor)            |
| New Zealand Transport Agency (Future Works)                    |
| Orion New Zealand Limited                                      |
| Radio New Zealand Limited                                      |
| Spark New Zealand Trading Limited                              |
| Transpower New Zealand Limited                                 |
| Ōtākaro Limited                                                |
| Lyttelton Tunnel Designation                                   |
| Land Subject to two Designations:                              |
| Primary - Railway Designation, Secondary - Roading Designation |
| Land Subject to two Designations:                              |
| Primary - Roading Designation, Secondary - Railway Designation |
| Heritage Order                                                 |
|                                                                |
|                                                                |

Legend Zones, Other Notations, Designations and Heritage Orders Notified 17/03/2023

GIS & Analytics Team Christchurch City Council

Christchurch

**District Plan** 

City Council

Proposed Plan Change 14 - CCC Submission