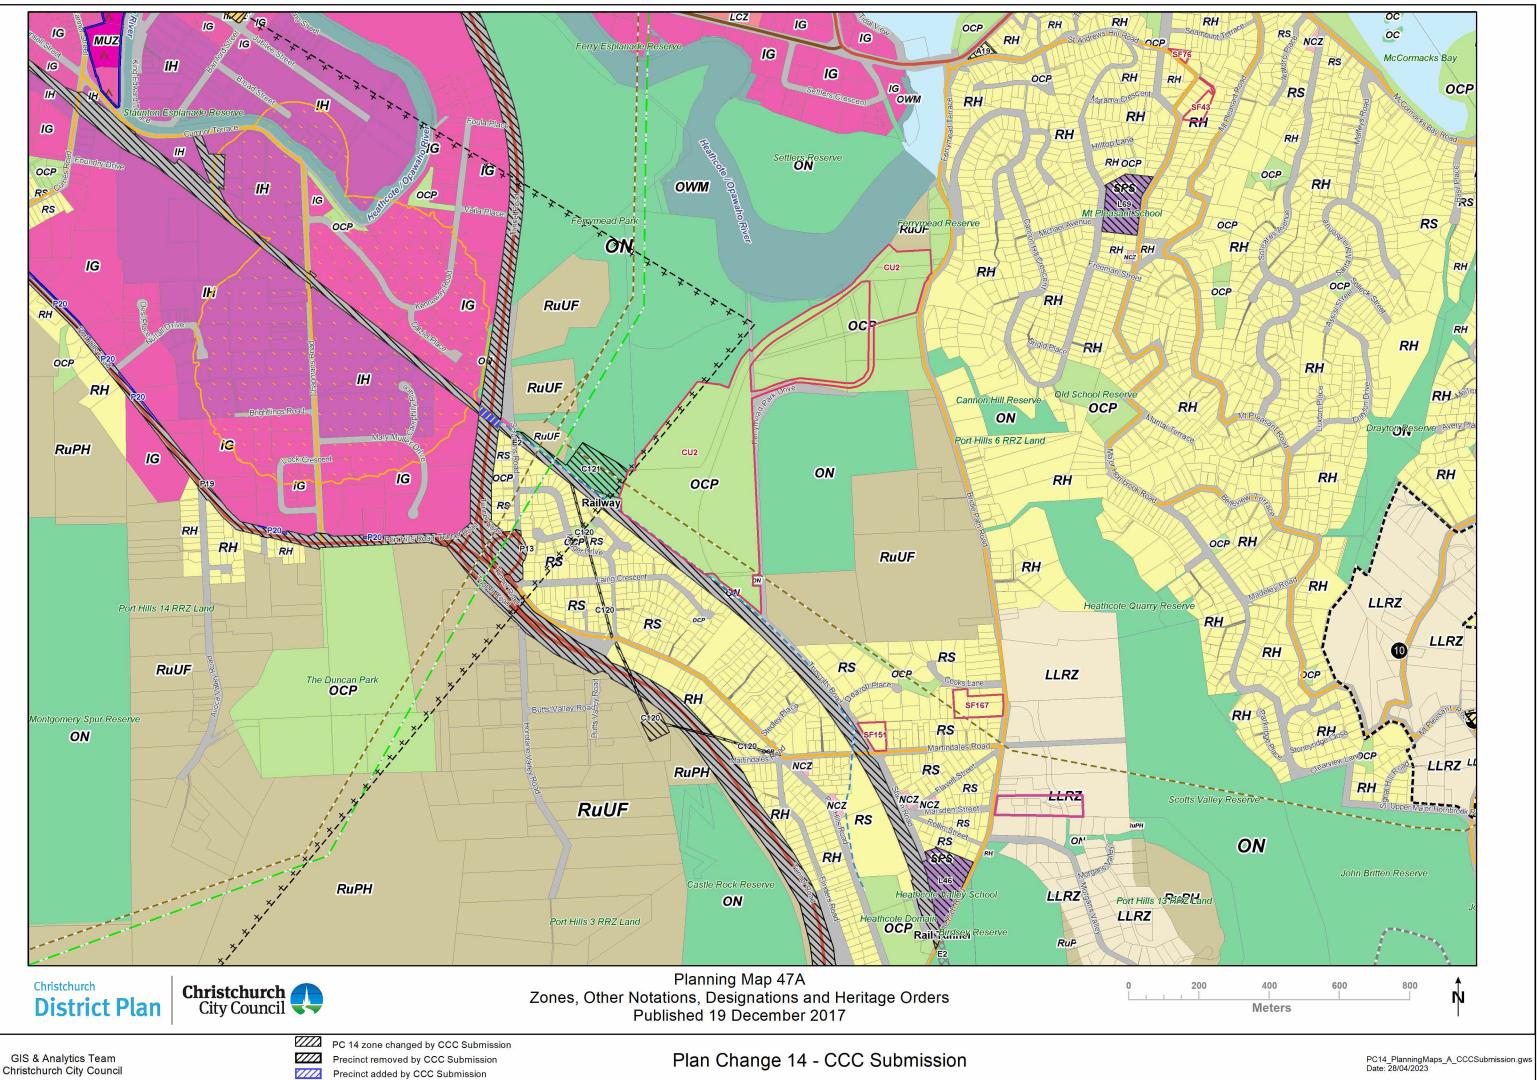

## Appendix 2 – Updated Planning Maps & Legends

Council Submission on PC14

| CBP                           | Commercial Banks Peninsula                                                                                                                                                                                          |                 |                                        | 220kV National Grid                                                                                     |                                       |                               |
|-------------------------------|---------------------------------------------------------------------------------------------------------------------------------------------------------------------------------------------------------------------|-----------------|----------------------------------------|---------------------------------------------------------------------------------------------------------|---------------------------------------|-------------------------------|
| 22                            | Commercial Core                                                                                                                                                                                                     |                 |                                        | 110kV National Grid                                                                                     |                                       | AIIIB IIII                    |
| CL                            | Commercial Local                                                                                                                                                                                                    |                 |                                        | 66kV National Grid                                                                                      |                                       | ())) <b>C</b> ())))           |
| CMU                           | Commercial Mixed Use                                                                                                                                                                                                |                 |                                        | 66kV Electricity Distribution Lines                                                                     |                                       |                               |
| СО                            | Commercial Office                                                                                                                                                                                                   |                 |                                        | 33kV Electricity Distribution Lines                                                                     |                                       | () \ <b>E</b> ////            |
| CRP                           | Commercial Retail Park                                                                                                                                                                                              |                 |                                        | 11kV Heathcote to Lyttelton Electricity Distribution Lines                                              |                                       |                               |
| IG                            | Industrial General                                                                                                                                                                                                  |                 |                                        | Air Noise Boundary and Air Noise Contours                                                               |                                       | <u>\\\\<b>G</b>\\\\</u>       |
| IH                            | Industrial Heavy                                                                                                                                                                                                    |                 | <b></b>                                | On-Aircraft Engine Testing Contours                                                                     |                                       |                               |
| IP                            | Industrial Park                                                                                                                                                                                                     |                 | ┌ ᆍ╴ᆍ╴ᆍ╶╫<br><u>┶_ ŧ </u> ŧ            | Christchurch International Airport Protection Surfaces                                                  |                                       |                               |
| OC                            | Open Space Coastal                                                                                                                                                                                                  |                 | <u> </u>                               | Amenity Tree Planting 1.8m Contour Buffer                                                               | (0                                    |                               |
| OCP                           | Open Space Community Parks                                                                                                                                                                                          |                 |                                        | Key Pedestrian Frontage                                                                                 | er,                                   | []]] <b>Ķ</b> []]]]           |
| DCP or Rug(T)                 | Open Space Community Parks or Rural Quarry (Templeton)                                                                                                                                                              |                 |                                        | Major Arterial Road                                                                                     | Orders                                |                               |
| OMI                           | Open Space McLeans Island                                                                                                                                                                                           |                 |                                        | Minor Arterial Road                                                                                     | Ō                                     | ////M////                     |
| OMF                           | Open Space Metropolitan Facilities                                                                                                                                                                                  |                 |                                        | Collector Road                                                                                          | ge                                    | <u>[[]]N][]</u>               |
| ON                            | Open Space Natural                                                                                                                                                                                                  |                 |                                        | 160m Contour Line (applies only to Rural Banks Peninsula zone)                                          | Heritage                              | <u> </u>                      |
| OWM                           | Open Space Water and Margins                                                                                                                                                                                        |                 | CA                                     | Accommodation and Community Facilities Overlay                                                          | , i                                   |                               |
| PA                            | Pāpakainga/Kāinga Nohoanga                                                                                                                                                                                          |                 | Ŷ <u></u> ,Ŷ,Ŷ,Ŷ,Ŷ,Ŷ,Ŷ,Ŷ,Ŷ,Ŷ,Ŷ,Ŷ,Ŷ     | Brownfield Overlay Area                                                                                 | μ                                     |                               |
| RBP                           | Residential Banks Peninsula                                                                                                                                                                                         |                 | × × × × × × × × × × × × × × × × × × ×  | Character Area Overlay                                                                                  |                                       | <u>////à/////</u>             |
| RGA                           | Residential Guest Accommodation                                                                                                                                                                                     |                 |                                        | Coastal Bach Overlay                                                                                    | and                                   |                               |
| RH                            | Residential Hills                                                                                                                                                                                                   |                 |                                        | Community Housing Redevelopment Mechanism                                                               |                                       | <u>(();</u>                   |
| RLL                           | Residential Large Lot                                                                                                                                                                                               |                 | <b>Q</b>                               | Kainga Overlay Area 1                                                                                   | o u o                                 |                               |
| RMD                           | Residential Medium Density                                                                                                                                                                                          |                 | 9                                      | Kainga Overlay Area 2                                                                                   | ati                                   | <i>[]]]</i>                   |
| RNN                           |                                                                                                                                                                                                                     | လ               | •                                      | Spencerville Overlay                                                                                    | na                                    |                               |
| RSS                           | Residential Small Settlement                                                                                                                                                                                        | uo              | 9                                      | Moncks Spur/Mt Pleasant Density Overlay                                                                 | <u>.</u>                              |                               |
| RS                            | Residential Suburban                                                                                                                                                                                                | ati             | 6                                      | Shalamar Drive Density Overlay                                                                          | Designations                          |                               |
| RSDT                          | Residential Suburban Density Transition                                                                                                                                                                             | Notations       | 6                                      | Upper Kennedys Bush Density Overlay                                                                     |                                       |                               |
| RuBP                          | Rural Banks Peninsula                                                                                                                                                                                               | ž               | 9                                      | Akaroa Hillslopes Density Overlay                                                                       |                                       |                               |
| RuPH                          | Rural Port Hills                                                                                                                                                                                                    | Other           | . 0                                    | Allandale Density Overlay                                                                               |                                       |                               |
| RuQ                           | Rural Quarry                                                                                                                                                                                                        | th              | Ø                                      | Samarang Bay Density Overlay                                                                            |                                       |                               |
| Rug or OCP(T)                 | Rural Quarry or Open Space Community Parks (Templeton)                                                                                                                                                              | 0               | <b>D</b>                               | Residential Large Lot Density Overlay                                                                   |                                       |                               |
| RuT                           | Rural Templeton                                                                                                                                                                                                     |                 |                                        | Residential Mixed Density Overlay - 86 Bridle Path Road                                                 |                                       |                               |
| RuUF                          | Rural Urban Fringe                                                                                                                                                                                                  |                 |                                        | Residential Mixed Density Overlay - Redmund Spur                                                        |                                       |                               |
| RuW                           | Rural Waimakariri                                                                                                                                                                                                   |                 |                                        | Residential Medium Density Lower Height Limit Overlay                                                   |                                       |                               |
| SPA                           | Specific Purpose (Airport)                                                                                                                                                                                          |                 | 1                                      | Diamond Harbour Density Overlay                                                                         |                                       |                               |
| SPB                           | Specific Purpose (Burwood Landfill and Resource Recovery Park)                                                                                                                                                      |                 |                                        | Existing Rural Hamlet Overlay                                                                           |                                       |                               |
| SPC                           | Specific Purpose (Cemetery)                                                                                                                                                                                         |                 |                                        | Medium Density (Higher Height Limit ) Overlay                                                           |                                       |                               |
| SPW                           | Specific Purpose (Defence Wigram)                                                                                                                                                                                   |                 |                                        | Peat Ground Condition Constraint Overlay                                                                |                                       |                               |
| SPLR                          | Specific Purpose (Flat Land Recovery)                                                                                                                                                                               |                 |                                        | Riccarton Wastewater Intercentor Catchment Overlay                                                      |                                       | ()                            |
| SPR                           | Specific Purpose (Golf Resort)                                                                                                                                                                                      |                 |                                        | Stormwater Capacity Constraint Overlay                                                                  |                                       |                               |
| SPH                           | Specific Purpose (Hospital)                                                                                                                                                                                         |                 |                                        | Lyttleton Port Influences Overlay Area                                                                  | <u>≥</u>                              |                               |
| SPLP                          | Specific Purpose (Lyttelton Port)                                                                                                                                                                                   |                 |                                        | Meadowlands Exemplar Overlay                                                                            | Only                                  |                               |
| SPN                           | Specific Purpose (Ngā Hau e Whā)                                                                                                                                                                                    |                 |                                        |                                                                                                         | Ę                                     |                               |
| SPOA                          | Specific Purpose (Ōtākaro Avon River Corridor)                                                                                                                                                                      |                 |                                        | Prestons Road Retirement Village Overlay                                                                | Information                           |                               |
| SPRa                          | Specific Purpose (Ruapuna Motosport)                                                                                                                                                                                |                 |                                        | Ruapuna Inner Noise Boundary                                                                            | a a a a a a a a a a a a a a a a a a a |                               |
| SPS                           | Specific Purpose (School)                                                                                                                                                                                           |                 | Ł, , , , , , , , , , , , , , , , , , , | Ruapuna Outer Noise Boundary                                                                            | or                                    |                               |
| SPST                          | Specific Purpose (Styx Mill Road Transfer Station)                                                                                                                                                                  |                 | ()                                     | Salvation Army Addington Overlay                                                                        | Inf                                   |                               |
| SPT                           | Specific Purpose (Tertiary Education)                                                                                                                                                                               |                 | Δ                                      | Scheduled Activity                                                                                      |                                       |                               |
|                               | Transport                                                                                                                                                                                                           |                 |                                        | St Georges Heaton Overlay                                                                               |                                       |                               |
| All new roads are dee         | armed to be part of the Transport Zone, from the date of vesting in Council or Crown. When roads are legally<br>vant designations removed they are deemed to be subject to the provisions of the adjoining zone(s). |                 |                                        | Woolston Risk Management Area                                                                           |                                       |                               |
|                               | Transport over Open Space Water and Margins Zone and Waterways                                                                                                                                                      |                 |                                        |                                                                                                         |                                       |                               |
| stre and coastline shown on t | he planning maps is not part of the information in the District Plan. It has been provided on the planning maps                                                                                                     | as an additiona | I function to enhance navigat          | ility and search capability. District Plan rules do not apply for overlays extending into the Coastally | larine Area. The C                    | Coastal Marine Area is as def |

The cadastre and coastline shown on the planning maps is not part of the information in the District Plan. It has been provided on the planning maps as an additional function to enhance navigability. District Plan rules do not apply for overlays extending into the CoastalMarine Area. The Coastal Marine Area is as defined in the Resource Management Act. The cadastre was based on the most recent information held by the Council at the date the map was produced. Establishing compliance or otherwise with the plan may require a formal survey.

The District boundary is as defined in the Resource Management Act, which uses the definition from the Local Government Act. The line on these maps representing the District Plan where the District The District Plan planning maps are at a scale of 1:10000 and 1:50000. Use at any other scale than specified on each map is for information purposes only, and does not form part of the District Plan

The District boundary is as defined in the Resource Management Act, which uses the definition from the Local Government Act. The line on these maps representing the District boundary is indicative and for information purposes only. The actual boundary is as defined in the legislation. Determining rights and obligations under the District Plan where the District boundary is relevant may require a formal survey.

The District Plan planning maps are at a scale of 1:10000. Use at any other scale than specified on each map is for information purposes only, and does not form part of the District Plan.

For information, acknowledgements and disclaimers relating to external data sources used in the planning maps please see the Data Sources page: https://ccc.govt.nz/the-council/plans-strategies-policies-and-bylaws/plans/christchurch-district-plan/additional-information/data-sources/