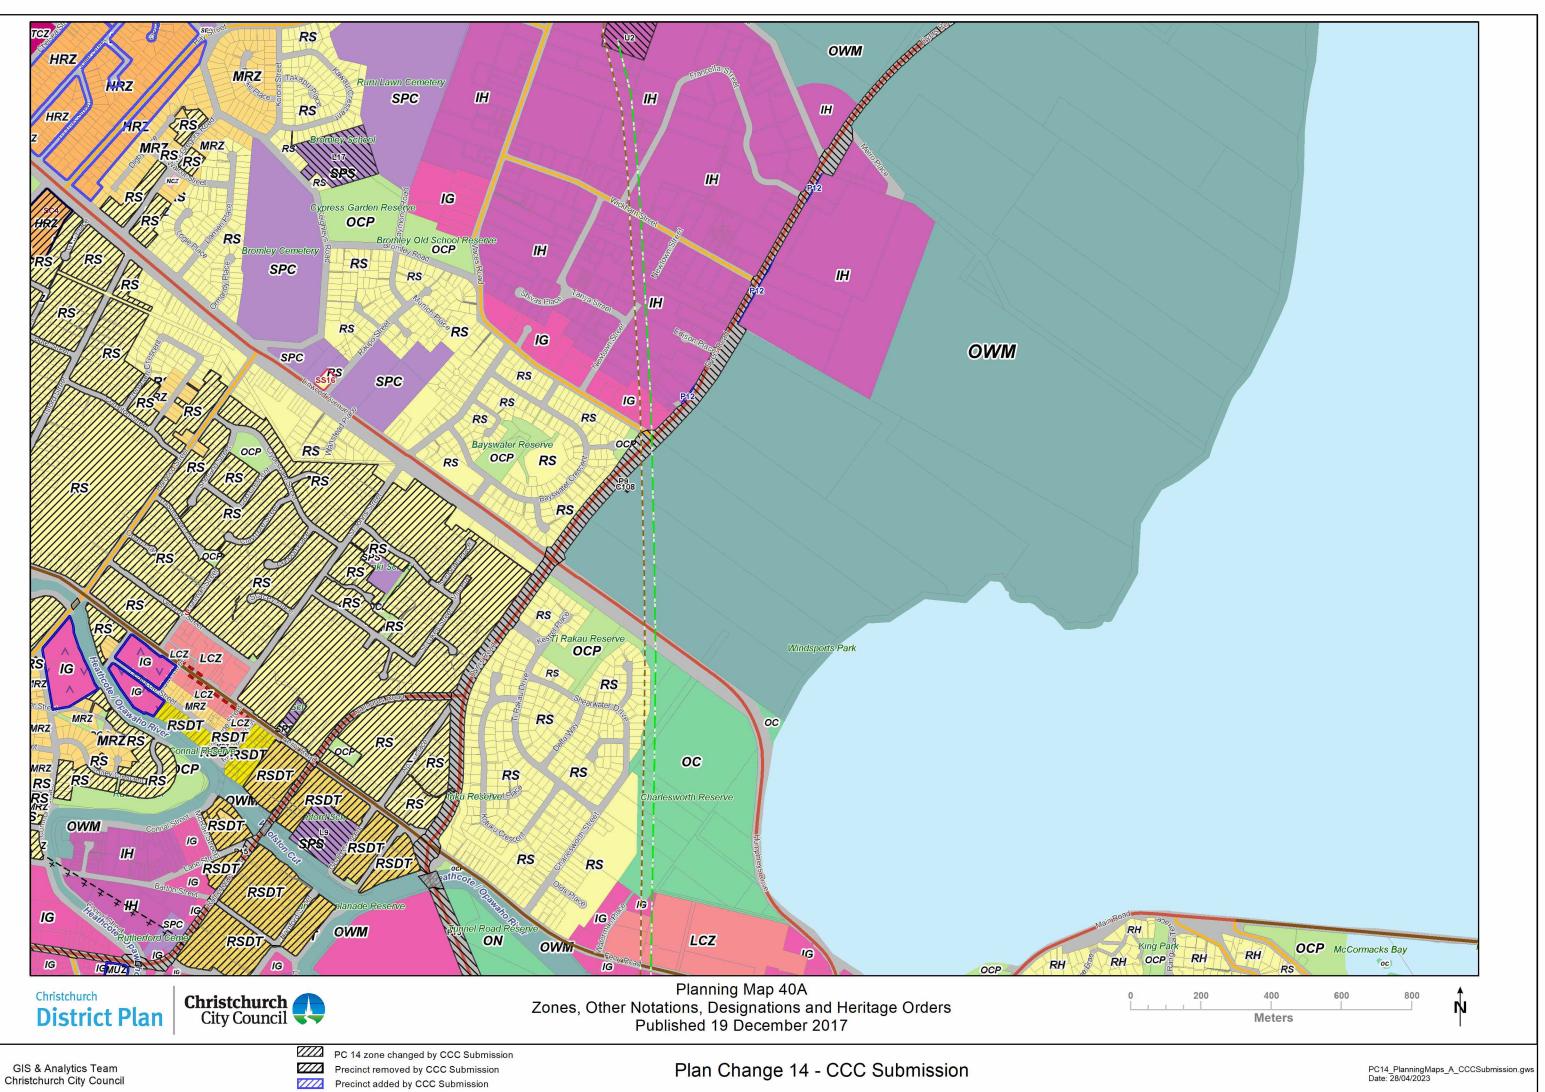

## Appendix 2 – Updated Planning Maps & Legends

Council Submission on PC14

| CBP                           | Commercial Banks Peninsula                                                                                                                                                                                          |                 |                                        | 220kV National Grid                                                                                     |                                       |                               |
|-------------------------------|---------------------------------------------------------------------------------------------------------------------------------------------------------------------------------------------------------------------|-----------------|----------------------------------------|---------------------------------------------------------------------------------------------------------|---------------------------------------|-------------------------------|
| 22                            | Commercial Core                                                                                                                                                                                                     |                 |                                        | 110kV National Grid                                                                                     |                                       | AIIIB IIII                    |
| CL                            | Commercial Local                                                                                                                                                                                                    |                 |                                        | 66kV National Grid                                                                                      |                                       | ())) <b>C</b> ())))           |
| CMU                           | Commercial Mixed Use                                                                                                                                                                                                |                 |                                        | 66kV Electricity Distribution Lines                                                                     |                                       |                               |
| СО                            | Commercial Office                                                                                                                                                                                                   |                 |                                        | 33kV Electricity Distribution Lines                                                                     |                                       | () \ <b>E</b> ////            |
| CRP                           | Commercial Retail Park                                                                                                                                                                                              |                 |                                        | 11kV Heathcote to Lyttelton Electricity Distribution Lines                                              |                                       |                               |
| IG                            | Industrial General                                                                                                                                                                                                  |                 |                                        | Air Noise Boundary and Air Noise Contours                                                               |                                       | <u>\\\\<b>G</b>\\\\</u>       |
| IH                            | Industrial Heavy                                                                                                                                                                                                    |                 | <b></b>                                | On-Aircraft Engine Testing Contours                                                                     |                                       |                               |
| IP                            | Industrial Park                                                                                                                                                                                                     |                 | ┌ ᆍ╴ᆍ╴ᆍ╶╫<br><u>┶_ ŧ </u> ŧ            | Christchurch International Airport Protection Surfaces                                                  |                                       |                               |
| OC                            | Open Space Coastal                                                                                                                                                                                                  |                 | <u> </u>                               | Amenity Tree Planting 1.8m Contour Buffer                                                               | (0                                    |                               |
| OCP                           | Open Space Community Parks                                                                                                                                                                                          |                 |                                        | Key Pedestrian Frontage                                                                                 | er,                                   | []]] <b>Ķ</b> []]]]           |
| DCP or Rug(T)                 | Open Space Community Parks or Rural Quarry (Templeton)                                                                                                                                                              |                 |                                        | Major Arterial Road                                                                                     | Orders                                |                               |
| OMI                           | Open Space McLeans Island                                                                                                                                                                                           |                 |                                        | Minor Arterial Road                                                                                     | Ō                                     | ////M////                     |
| OMF                           | Open Space Metropolitan Facilities                                                                                                                                                                                  |                 |                                        | Collector Road                                                                                          | ge                                    | <u>[[]]N][]</u>               |
| ON                            | Open Space Natural                                                                                                                                                                                                  |                 |                                        | 160m Contour Line (applies only to Rural Banks Peninsula zone)                                          | Heritage                              | <u> </u>                      |
| OWM                           | Open Space Water and Margins                                                                                                                                                                                        |                 | CA                                     | Accommodation and Community Facilities Overlay                                                          | , i                                   |                               |
| PA                            | Pāpakainga/Kāinga Nohoanga                                                                                                                                                                                          |                 | Ŷ <u></u> ,Ŷ,Ŷ,Ŷ,Ŷ,Ŷ,Ŷ,Ŷ,Ŷ,Ŷ,Ŷ,Ŷ,Ŷ     | Brownfield Overlay Area                                                                                 | μ                                     |                               |
| RBP                           | Residential Banks Peninsula                                                                                                                                                                                         |                 | × × × × × × × × × × × × × × × × × × ×  | Character Area Overlay                                                                                  |                                       | <u>////à/////</u>             |
| RGA                           | Residential Guest Accommodation                                                                                                                                                                                     |                 |                                        | Coastal Bach Overlay                                                                                    | and                                   |                               |
| RH                            | Residential Hills                                                                                                                                                                                                   |                 |                                        | Community Housing Redevelopment Mechanism                                                               |                                       | <u>(();</u>                   |
| RLL                           | Residential Large Lot                                                                                                                                                                                               |                 | <b>Q</b>                               | Kainga Overlay Area 1                                                                                   | o u o                                 |                               |
| RMD                           | Residential Medium Density                                                                                                                                                                                          |                 | 9                                      | Kainga Overlay Area 2                                                                                   | ati                                   | <i>[]]]</i>                   |
| RNN                           |                                                                                                                                                                                                                     | လ               | •                                      | Spencerville Overlay                                                                                    | na                                    |                               |
| RSS                           | Residential Small Settlement                                                                                                                                                                                        | uo              | 9                                      | Moncks Spur/Mt Pleasant Density Overlay                                                                 | <u>.</u>                              |                               |
| RS                            | Residential Suburban                                                                                                                                                                                                | ati             | 6                                      | Shalamar Drive Density Overlay                                                                          | Designations                          |                               |
| RSDT                          | Residential Suburban Density Transition                                                                                                                                                                             | Notations       | 6                                      | Upper Kennedys Bush Density Overlay                                                                     |                                       |                               |
| RuBP                          | Rural Banks Peninsula                                                                                                                                                                                               | ž               | 9                                      | Akaroa Hillslopes Density Overlay                                                                       |                                       |                               |
| RuPH                          | Rural Port Hills                                                                                                                                                                                                    | Other           | . 0                                    | Allandale Density Overlay                                                                               |                                       |                               |
| RuQ                           | Rural Quarry                                                                                                                                                                                                        | th              | Ø                                      | Samarang Bay Density Overlay                                                                            |                                       |                               |
| Rug or OCP(T)                 | Rural Quarry or Open Space Community Parks (Templeton)                                                                                                                                                              | 0               | <b>D</b>                               | Residential Large Lot Density Overlay                                                                   |                                       |                               |
| RuT                           | Rural Templeton                                                                                                                                                                                                     |                 |                                        | Residential Mixed Density Overlay - 86 Bridle Path Road                                                 |                                       |                               |
| RuUF                          | Rural Urban Fringe                                                                                                                                                                                                  |                 |                                        | Residential Mixed Density Overlay - Redmund Spur                                                        |                                       |                               |
| RuW                           | Rural Waimakariri                                                                                                                                                                                                   |                 |                                        | Residential Medium Density Lower Height Limit Overlay                                                   |                                       |                               |
| SPA                           | Specific Purpose (Airport)                                                                                                                                                                                          |                 | 1                                      | Diamond Harbour Density Overlay                                                                         |                                       |                               |
| SPB                           | Specific Purpose (Burwood Landfill and Resource Recovery Park)                                                                                                                                                      |                 |                                        | Existing Rural Hamlet Overlay                                                                           |                                       |                               |
| SPC                           | Specific Purpose (Cemetery)                                                                                                                                                                                         |                 |                                        | Medium Density (Higher Height Limit ) Overlay                                                           |                                       |                               |
| SPW                           | Specific Purpose (Defence Wigram)                                                                                                                                                                                   |                 |                                        | Peat Ground Condition Constraint Overlay                                                                |                                       |                               |
| SPLR                          | Specific Purpose (Flat Land Recovery)                                                                                                                                                                               |                 |                                        | Riccarton Wastewater Intercentor Catchment Overlay                                                      |                                       | ()                            |
| SPR                           | Specific Purpose (Golf Resort)                                                                                                                                                                                      |                 |                                        | Stormwater Capacity Constraint Overlay                                                                  |                                       |                               |
| SPH                           | Specific Purpose (Hospital)                                                                                                                                                                                         |                 |                                        | Lyttleton Port Influences Overlay Area                                                                  | <u>≥</u>                              |                               |
| SPLP                          | Specific Purpose (Lyttelton Port)                                                                                                                                                                                   |                 |                                        | Meadowlands Exemplar Overlay                                                                            | Only                                  |                               |
| SPN                           | Specific Purpose (Ngā Hau e Whā)                                                                                                                                                                                    |                 |                                        |                                                                                                         | Ę                                     |                               |
| SPOA                          | Specific Purpose (Ōtākaro Avon River Corridor)                                                                                                                                                                      |                 |                                        | Prestons Road Retirement Village Overlay                                                                | Information                           |                               |
| SPRa                          | Specific Purpose (Ruapuna Motosport)                                                                                                                                                                                |                 |                                        | Ruapuna Inner Noise Boundary                                                                            | a a a a a a a a a a a a a a a a a a a |                               |
| SPS                           | Specific Purpose (School)                                                                                                                                                                                           |                 | Ł, , , , , , , , , , , , , , , , , , , | Ruapuna Outer Noise Boundary                                                                            | or                                    |                               |
| SPST                          | Specific Purpose (Styx Mill Road Transfer Station)                                                                                                                                                                  |                 | ()                                     | Salvation Army Addington Overlay                                                                        | Inf                                   |                               |
| SPT                           | Specific Purpose (Tertiary Education)                                                                                                                                                                               |                 | Δ                                      | Scheduled Activity                                                                                      |                                       |                               |
|                               | Transport                                                                                                                                                                                                           |                 |                                        | St Georges Heaton Overlay                                                                               |                                       |                               |
| All new roads are dee         | armed to be part of the Transport Zone, from the date of vesting in Council or Crown. When roads are legally<br>vant designations removed they are deemed to be subject to the provisions of the adjoining zone(s). |                 |                                        | Woolston Risk Management Area                                                                           |                                       |                               |
|                               | Transport over Open Space Water and Margins Zone and Waterways                                                                                                                                                      |                 |                                        |                                                                                                         |                                       |                               |
| stre and coastline shown on t | he planning maps is not part of the information in the District Plan. It has been provided on the planning maps                                                                                                     | as an additiona | I function to enhance navigat          | ility and search capability. District Plan rules do not apply for overlays extending into the Coastally | larine Area. The C                    | Coastal Marine Area is as def |

Legend

istchurch-district-plan/additional-information/data-sources/

Zones, Other Notations, Designations and Heritage Orders Notified 17/03/2023

Christchurch **District Plan** 

Proposed Plan Change 14 - CCC Submission

the extended Legend.

GIS & Analytics Team Christchurch City Council

Land Use Zones

| Chorus New Zealand Limited                                     |
|----------------------------------------------------------------|
| Chorus New Zealand Limited / Telecom New Zealand Limited       |
| Christchurch City Council                                      |
| Christchurch International Airport Limited                     |
| KiwiRail Holdings Limited                                      |
| Kordia Limited                                                 |
| Meterological Service of New Zealand Limited                   |
| Minister supporting Greater Christchurch Regeneration          |
| Minister of Corrections                                        |
| Minister for Courts                                            |
| Minister of Defence                                            |
| Minister of Education                                          |
| Minister of Health                                             |
| Minister of Police                                             |
| Minister for Social Development                                |
| New Zealand Transport Agency (Operational Corridor)            |
| New Zealand Transport Agency (Future Works)                    |
| Orion New Zealand Limited                                      |
| Radio New Zealand Limited                                      |
| Spark New Zealand Trading Limited                              |
| Transpower New Zealand Limited                                 |
| Ōtākaro Limited                                                |
| Lyttelton Tunnel Designation                                   |
| Land Subject to two Designations:                              |
| Primary - Railway Designation, Secondary - Roading Designation |
| Land Subject to two Designations:                              |
| Primary - Roading Designation, Secondary - Railway Designation |
| Heritage Order                                                 |
|                                                                |
|                                                                |

Legend Zones, Other Notations, Designations and Heritage Orders Notified 17/03/2023

GIS & Analytics Team Christchurch City Council

Christchurch

**District Plan** 

City Council

Proposed Plan Change 14 - CCC Submission