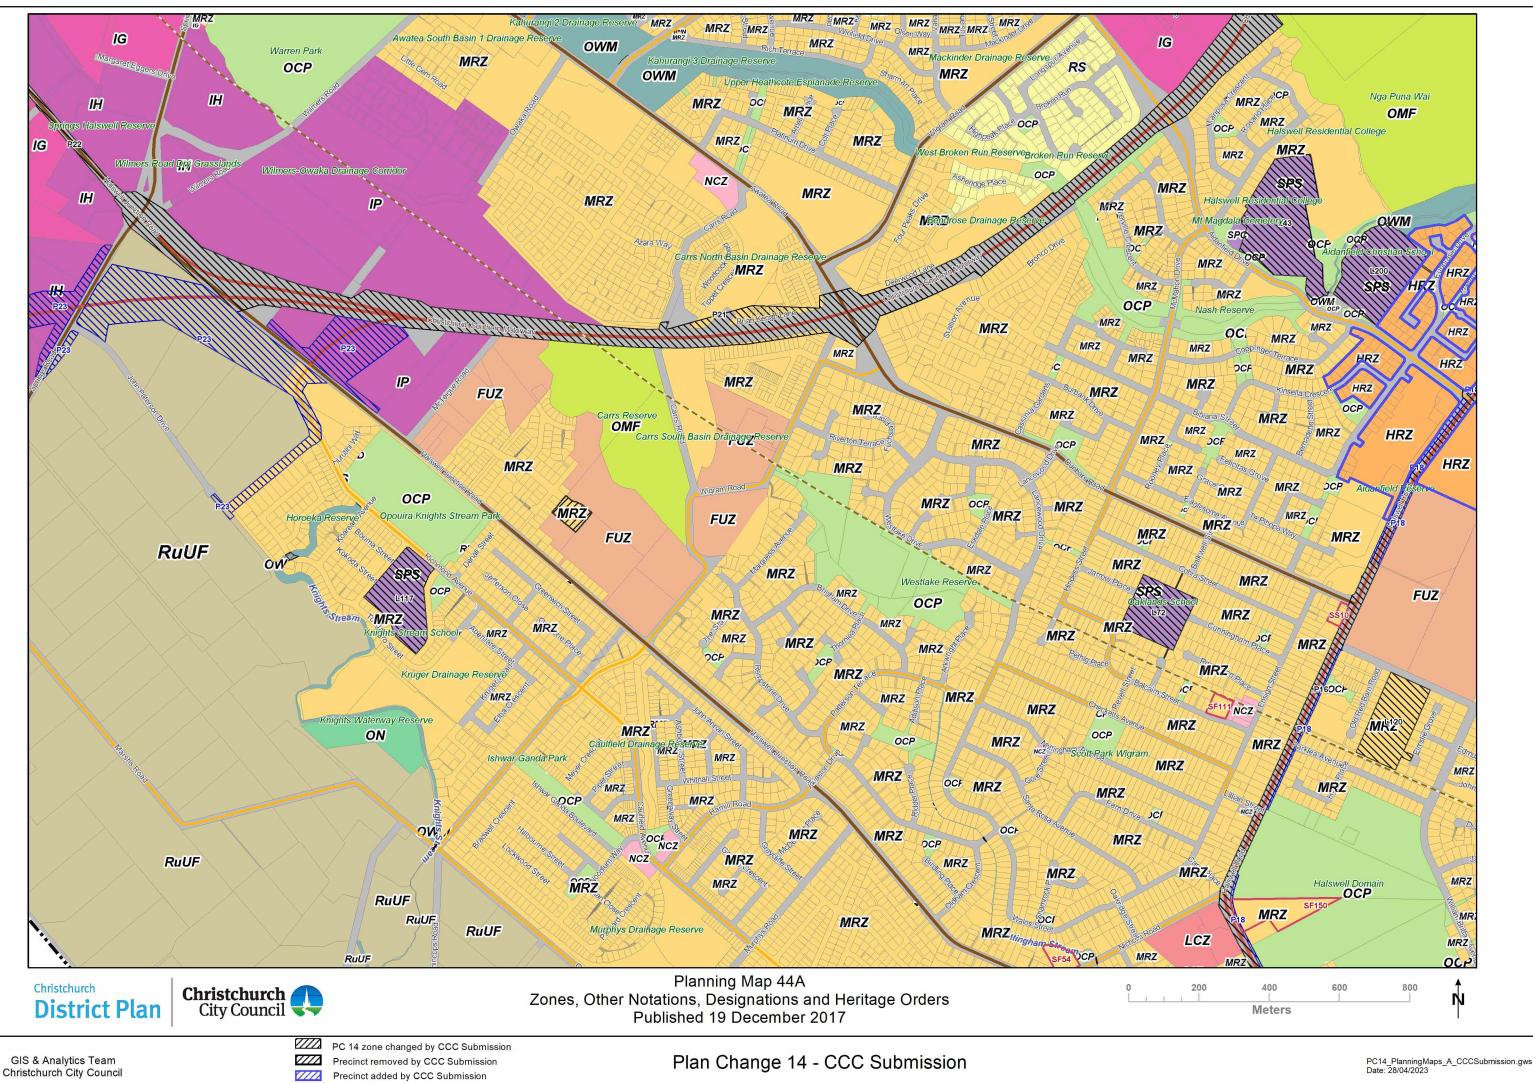

## Appendix 2 – Updated Planning Maps & Legends

Council Submission on PC14

| CBP                           | Commercial Banks Peninsula                                                                                                                                                                                          |                 |                                        | 220kV National Grid                                                                                     |                                       |                               |
|-------------------------------|---------------------------------------------------------------------------------------------------------------------------------------------------------------------------------------------------------------------|-----------------|----------------------------------------|---------------------------------------------------------------------------------------------------------|---------------------------------------|-------------------------------|
| 22                            | Commercial Core                                                                                                                                                                                                     |                 |                                        | 110kV National Grid                                                                                     |                                       | AIIIB IIII                    |
| CL                            | Commercial Local                                                                                                                                                                                                    |                 |                                        | 66kV National Grid                                                                                      |                                       | ())) <b>C</b> ())))           |
| CMU                           | Commercial Mixed Use                                                                                                                                                                                                |                 |                                        | 66kV Electricity Distribution Lines                                                                     |                                       |                               |
| СО                            | Commercial Office                                                                                                                                                                                                   |                 |                                        | 33kV Electricity Distribution Lines                                                                     |                                       | () \ <b>E</b> ////            |
| CRP                           | Commercial Retail Park                                                                                                                                                                                              |                 |                                        | 11kV Heathcote to Lyttelton Electricity Distribution Lines                                              |                                       |                               |
| IG                            | Industrial General                                                                                                                                                                                                  |                 |                                        | Air Noise Boundary and Air Noise Contours                                                               |                                       | <u>\\\\<b>G</b>\\\\</u>       |
| IH                            | Industrial Heavy                                                                                                                                                                                                    |                 | <b></b>                                | On-Aircraft Engine Testing Contours                                                                     |                                       |                               |
| IP                            | Industrial Park                                                                                                                                                                                                     |                 | ┌ ᆍ╴ᆍ╴ᆍ╶╫<br><u>┶_ ŧ </u> ŧ            | Christchurch International Airport Protection Surfaces                                                  |                                       |                               |
| OC                            | Open Space Coastal                                                                                                                                                                                                  |                 | <u> </u>                               | Amenity Tree Planting 1.8m Contour Buffer                                                               | (0                                    |                               |
| OCP                           | Open Space Community Parks                                                                                                                                                                                          |                 |                                        | Key Pedestrian Frontage                                                                                 | er,                                   | []]] <b>Ķ</b> []]]]           |
| DCP or Rug(T)                 | Open Space Community Parks or Rural Quarry (Templeton)                                                                                                                                                              |                 |                                        | Major Arterial Road                                                                                     | Orders                                |                               |
| OMI                           | Open Space McLeans Island                                                                                                                                                                                           |                 |                                        | Minor Arterial Road                                                                                     | Ō                                     | ////M////                     |
| OMF                           | Open Space Metropolitan Facilities                                                                                                                                                                                  |                 |                                        | Collector Road                                                                                          | ge                                    | <u>[[]]N][]</u>               |
| ON                            | Open Space Natural                                                                                                                                                                                                  |                 |                                        | 160m Contour Line (applies only to Rural Banks Peninsula zone)                                          | Heritage                              | <u> </u>                      |
| OWM                           | Open Space Water and Margins                                                                                                                                                                                        |                 | CA                                     | Accommodation and Community Facilities Overlay                                                          | , i                                   |                               |
| PA                            | Pāpakainga/Kāinga Nohoanga                                                                                                                                                                                          |                 | Ŷ <u></u> ,Ŷ,Ŷ,Ŷ,Ŷ,Ŷ,Ŷ,Ŷ,Ŷ,Ŷ,Ŷ,Ŷ,Ŷ     | Brownfield Overlay Area                                                                                 | μ                                     |                               |
| RBP                           | Residential Banks Peninsula                                                                                                                                                                                         |                 | × × × × × × × × × × × × × × × × × × ×  | Character Area Overlay                                                                                  |                                       | <u>////à/////</u>             |
| RGA                           | Residential Guest Accommodation                                                                                                                                                                                     |                 |                                        | Coastal Bach Overlay                                                                                    | and                                   |                               |
| RH                            | Residential Hills                                                                                                                                                                                                   |                 |                                        | Community Housing Redevelopment Mechanism                                                               |                                       | <u>(();</u>                   |
| RLL                           | Residential Large Lot                                                                                                                                                                                               |                 | <b>Q</b>                               | Kainga Overlay Area 1                                                                                   | o u o                                 |                               |
| RMD                           | Residential Medium Density                                                                                                                                                                                          |                 | 9                                      | Kainga Overlay Area 2                                                                                   | ati                                   | <i>[]]]</i>                   |
| RNN                           |                                                                                                                                                                                                                     | လ               | •                                      | Spencerville Overlay                                                                                    | na                                    |                               |
| RSS                           | Residential Small Settlement                                                                                                                                                                                        | uo              | 9                                      | Moncks Spur/Mt Pleasant Density Overlay                                                                 | <u>.</u>                              |                               |
| RS                            | Residential Suburban                                                                                                                                                                                                | ati             | 6                                      | Shalamar Drive Density Overlay                                                                          | Designations                          |                               |
| RSDT                          | Residential Suburban Density Transition                                                                                                                                                                             | Notations       | 6                                      | Upper Kennedys Bush Density Overlay                                                                     |                                       |                               |
| RuBP                          | Rural Banks Peninsula                                                                                                                                                                                               | ž               | 9                                      | Akaroa Hillslopes Density Overlay                                                                       |                                       |                               |
| RuPH                          | Rural Port Hills                                                                                                                                                                                                    | Other           | . 0                                    | Allandale Density Overlay                                                                               |                                       |                               |
| RuQ                           | Rural Quarry                                                                                                                                                                                                        | th              | Ø                                      | Samarang Bay Density Overlay                                                                            |                                       |                               |
| Rug or OCP(T)                 | Rural Quarry or Open Space Community Parks (Templeton)                                                                                                                                                              | 0               | <b>D</b>                               | Residential Large Lot Density Overlay                                                                   |                                       |                               |
| RuT                           | Rural Templeton                                                                                                                                                                                                     |                 |                                        | Residential Mixed Density Overlay - 86 Bridle Path Road                                                 |                                       |                               |
| RuUF                          | Rural Urban Fringe                                                                                                                                                                                                  |                 |                                        | Residential Mixed Density Overlay - Redmund Spur                                                        |                                       |                               |
| RuW                           | Rural Waimakariri                                                                                                                                                                                                   |                 |                                        | Residential Medium Density Lower Height Limit Overlay                                                   |                                       |                               |
| SPA                           | Specific Purpose (Airport)                                                                                                                                                                                          |                 | 1                                      | Diamond Harbour Density Overlay                                                                         |                                       |                               |
| SPB                           | Specific Purpose (Burwood Landfill and Resource Recovery Park)                                                                                                                                                      |                 |                                        | Existing Rural Hamlet Overlay                                                                           |                                       |                               |
| SPC                           | Specific Purpose (Cemetery)                                                                                                                                                                                         |                 |                                        | Medium Density (Higher Height Limit ) Overlay                                                           |                                       |                               |
| SPW                           | Specific Purpose (Defence Wigram)                                                                                                                                                                                   |                 |                                        | Peat Ground Condition Constraint Overlay                                                                |                                       |                               |
| SPLR                          | Specific Purpose (Flat Land Recovery)                                                                                                                                                                               |                 |                                        | Riccarton Wastewater Intercentor Catchment Overlay                                                      |                                       | ()                            |
| SPR                           | Specific Purpose (Golf Resort)                                                                                                                                                                                      |                 |                                        | Stormwater Capacity Constraint Overlay                                                                  |                                       |                               |
| SPH                           | Specific Purpose (Hospital)                                                                                                                                                                                         |                 |                                        | Lyttleton Port Influences Overlay Area                                                                  | <u>≥</u>                              |                               |
| SPLP                          | Specific Purpose (Lyttelton Port)                                                                                                                                                                                   |                 |                                        | Meadowlands Exemplar Overlay                                                                            | Only                                  |                               |
| SPN                           | Specific Purpose (Ngā Hau e Whā)                                                                                                                                                                                    |                 |                                        |                                                                                                         | Ę                                     |                               |
| SPOA                          | Specific Purpose (Ōtākaro Avon River Corridor)                                                                                                                                                                      |                 |                                        | Prestons Road Retirement Village Overlay                                                                | Information                           |                               |
| SPRa                          | Specific Purpose (Ruapuna Motosport)                                                                                                                                                                                |                 |                                        | Ruapuna Inner Noise Boundary                                                                            | a a a a a a a a a a a a a a a a a a a |                               |
| SPS                           | Specific Purpose (School)                                                                                                                                                                                           |                 | Ł, , , , , , , , , , , , , , , , , , , | Ruapuna Outer Noise Boundary                                                                            | or                                    |                               |
| SPST                          | Specific Purpose (Styx Mill Road Transfer Station)                                                                                                                                                                  |                 | ()                                     | Salvation Army Addington Overlay                                                                        | Inf                                   |                               |
| SPT                           | Specific Purpose (Tertiary Education)                                                                                                                                                                               |                 | Δ                                      | Scheduled Activity                                                                                      |                                       |                               |
|                               | Transport                                                                                                                                                                                                           |                 |                                        | St Georges Heaton Overlay                                                                               |                                       |                               |
| All new roads are dee         | armed to be part of the Transport Zone, from the date of vesting in Council or Crown. When roads are legally<br>vant designations removed they are deemed to be subject to the provisions of the adjoining zone(s). |                 |                                        | Woolston Risk Management Area                                                                           |                                       |                               |
|                               | Transport over Open Space Water and Margins Zone and Waterways                                                                                                                                                      |                 |                                        |                                                                                                         |                                       |                               |
| stre and coastline shown on t | he planning maps is not part of the information in the District Plan. It has been provided on the planning maps                                                                                                     | as an additiona | I function to enhance navigat          | ility and search capability. District Plan rules do not apply for overlays extending into the Coastally | larine Area. The C                    | Coastal Marine Area is as def |

The cadastre and coastline shown on the planning maps is not part of the information in the District Plan. It has been provided on the planning maps as an additional function to enhance navigability. District Plan rules do not apply for overlays extending into the CoastalMarine Area. The Coastal Marine Area is as defined in the Resource Management Act. The cadastre was based on the most recent information held by the Council at the date the map was produced. Establishing compliance or otherwise with the plan may require a formal survey.

The District boundary is as defined in the Resource Management Act, which uses the definition from the Local Government Act. The line on these maps representing the District Plan where the District The District Plan planning maps are at a scale of 1:10000 and 1:50000. Use at any other scale than specified on each map is for information purposes only, and does not form part of the District Plan

The District boundary is as defined in the Resource Management Act, which uses the definition from the Local Government Act. The line on these maps representing the District boundary is indicative and for information purposes only. The actual boundary is as defined in the legislation. Determining rights and obligations under the District Plan where the District boundary is relevant may require a formal survey.

The District Plan planning maps are at a scale of 1:10000. Use at any other scale than specified on each map is for information purposes only, and does not form part of the District Plan.

For information, acknowledgements and disclaimers relating to external data sources used in the planning maps please see the Data Sources page: https://ccc.govt.nz/the-council/plans-strategies-policies-and-bylaws/plans/christchurch-district-plan/additional-information/data-sources/