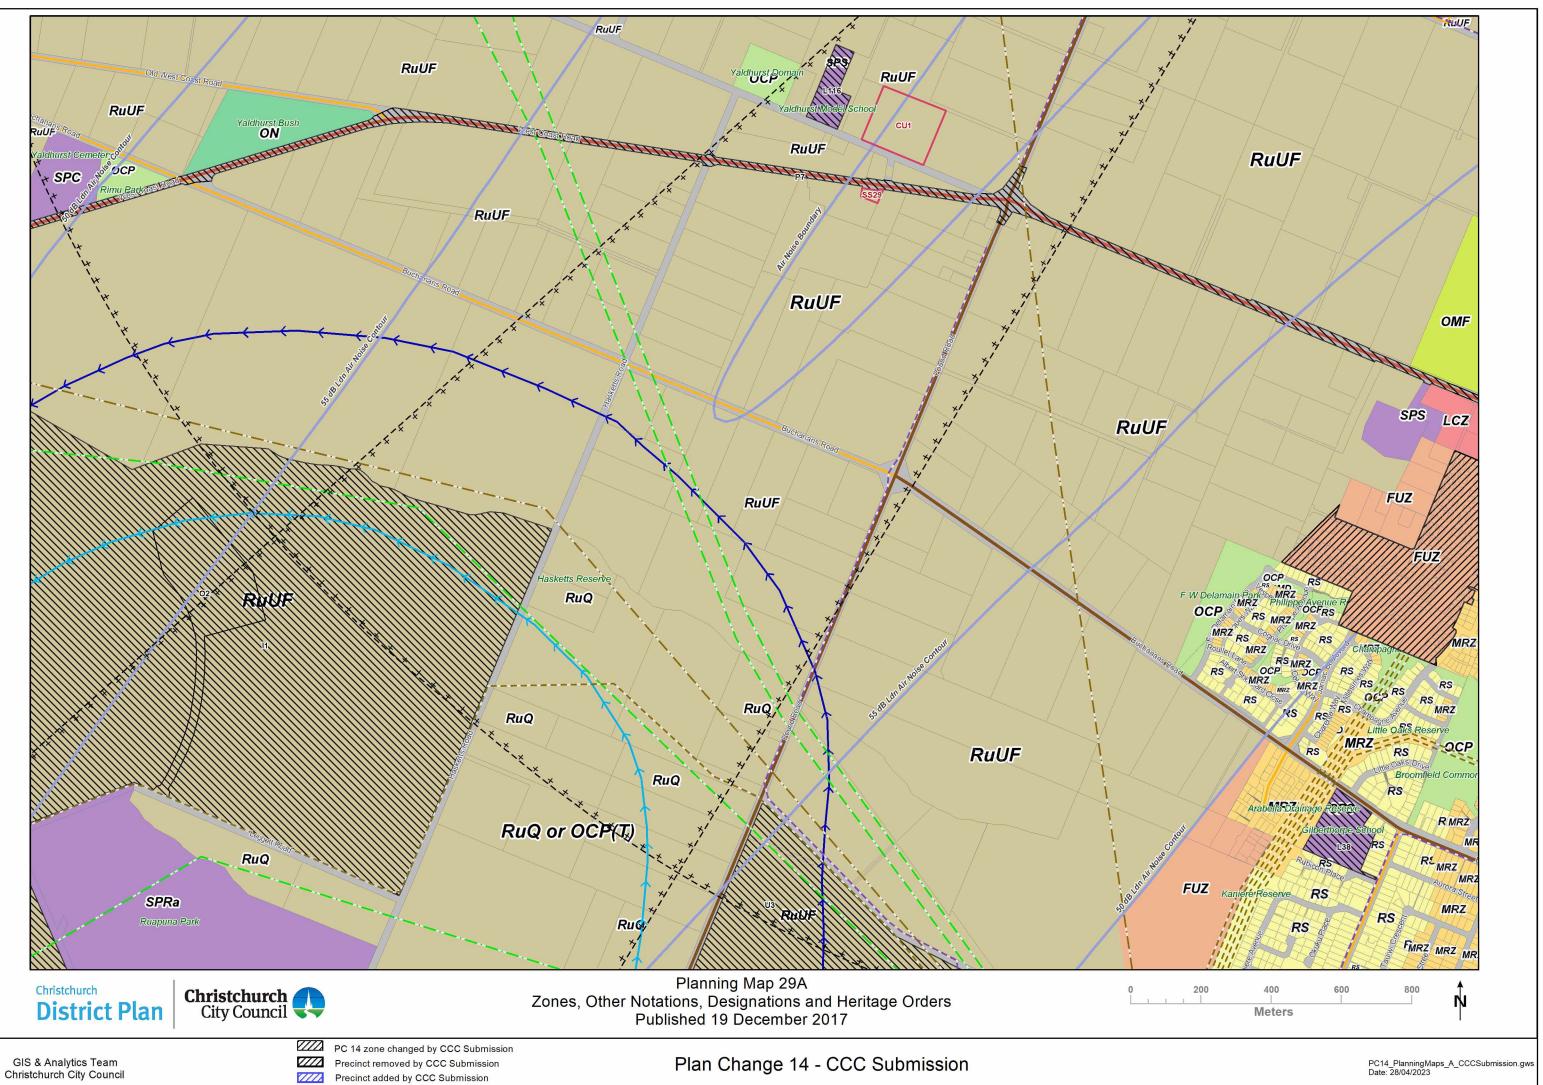

## Appendix 2 – Updated Planning Maps & Legends

Council Submission on PC14

| CBP                           | Commercial Banks Peninsula                                                                                                                                                                                          |                 |                                        | 220kV National Grid                                                                                     |                                       |                               |
|-------------------------------|---------------------------------------------------------------------------------------------------------------------------------------------------------------------------------------------------------------------|-----------------|----------------------------------------|---------------------------------------------------------------------------------------------------------|---------------------------------------|-------------------------------|
| 22                            | Commercial Core                                                                                                                                                                                                     |                 |                                        | 110kV National Grid                                                                                     |                                       | AIIIB IIII                    |
| CL                            | Commercial Local                                                                                                                                                                                                    |                 |                                        | 66kV National Grid                                                                                      |                                       | ())) <b>C</b> ())))           |
| CMU                           | Commercial Mixed Use                                                                                                                                                                                                |                 |                                        | 66kV Electricity Distribution Lines                                                                     |                                       |                               |
| СО                            | Commercial Office                                                                                                                                                                                                   |                 |                                        | 33kV Electricity Distribution Lines                                                                     |                                       | () \ <b>E</b> ////            |
| CRP                           | Commercial Retail Park                                                                                                                                                                                              |                 |                                        | 11kV Heathcote to Lyttelton Electricity Distribution Lines                                              |                                       |                               |
| IG                            | Industrial General                                                                                                                                                                                                  |                 |                                        | Air Noise Boundary and Air Noise Contours                                                               |                                       | <u>\\\\<b>G</b>\\\\</u>       |
| IH                            | Industrial Heavy                                                                                                                                                                                                    |                 | <b></b>                                | On-Aircraft Engine Testing Contours                                                                     |                                       |                               |
| IP                            | Industrial Park                                                                                                                                                                                                     |                 | ┌ ᆍ╴ᆍ╴ᆍ╶╫<br><u>┶_ ŧ </u> ŧ            | Christchurch International Airport Protection Surfaces                                                  |                                       |                               |
| OC                            | Open Space Coastal                                                                                                                                                                                                  |                 | <u> </u>                               | Amenity Tree Planting 1.8m Contour Buffer                                                               | (0                                    |                               |
| OCP                           | Open Space Community Parks                                                                                                                                                                                          |                 |                                        | Key Pedestrian Frontage                                                                                 | er,                                   | []]] <b>Ķ</b> []]]]           |
| DCP or Rug(T)                 | Open Space Community Parks or Rural Quarry (Templeton)                                                                                                                                                              |                 |                                        | Major Arterial Road                                                                                     | Orders                                |                               |
| OMI                           | Open Space McLeans Island                                                                                                                                                                                           |                 |                                        | Minor Arterial Road                                                                                     | Ō                                     | ////M////                     |
| OMF                           | Open Space Metropolitan Facilities                                                                                                                                                                                  |                 |                                        | Collector Road                                                                                          | ge                                    | <u>[[]]N][]</u>               |
| ON                            | Open Space Natural                                                                                                                                                                                                  |                 |                                        | 160m Contour Line (applies only to Rural Banks Peninsula zone)                                          | Heritage                              | <u> </u>                      |
| OWM                           | Open Space Water and Margins                                                                                                                                                                                        |                 | CA                                     | Accommodation and Community Facilities Overlay                                                          | , i                                   |                               |
| PA                            | Pāpakainga/Kāinga Nohoanga                                                                                                                                                                                          |                 | Ŷ <u></u> ,Ŷ,Ŷ,Ŷ,Ŷ,Ŷ,Ŷ,Ŷ,Ŷ,Ŷ,Ŷ,Ŷ,Ŷ     | Brownfield Overlay Area                                                                                 | μ                                     |                               |
| RBP                           | Residential Banks Peninsula                                                                                                                                                                                         |                 | × × × × × × × × × × × × × × × × × × ×  | Character Area Overlay                                                                                  |                                       | <u>////à/////</u>             |
| RGA                           | Residential Guest Accommodation                                                                                                                                                                                     |                 |                                        | Coastal Bach Overlay                                                                                    | and                                   |                               |
| RH                            | Residential Hills                                                                                                                                                                                                   |                 |                                        | Community Housing Redevelopment Mechanism                                                               |                                       | <u>(();</u>                   |
| RLL                           | Residential Large Lot                                                                                                                                                                                               |                 | <b>Q</b>                               | Kainga Overlay Area 1                                                                                   | o u o                                 |                               |
| RMD                           | Residential Medium Density                                                                                                                                                                                          |                 | 9                                      | Kainga Overlay Area 2                                                                                   | ati                                   | <i>[]]]</i>                   |
| RNN                           |                                                                                                                                                                                                                     | လ               | •                                      | Spencerville Overlay                                                                                    | na                                    |                               |
| RSS                           | Residential Small Settlement                                                                                                                                                                                        | uo              | 9                                      | Moncks Spur/Mt Pleasant Density Overlay                                                                 | <u>.</u>                              |                               |
| RS                            | Residential Suburban                                                                                                                                                                                                | ati             | 6                                      | Shalamar Drive Density Overlay                                                                          | Designations                          |                               |
| RSDT                          | Residential Suburban Density Transition                                                                                                                                                                             | Notations       | 6                                      | Upper Kennedys Bush Density Overlay                                                                     |                                       |                               |
| RuBP                          | Rural Banks Peninsula                                                                                                                                                                                               | ž               | 9                                      | Akaroa Hillslopes Density Overlay                                                                       |                                       |                               |
| RuPH                          | Rural Port Hills                                                                                                                                                                                                    | Other           | . 0                                    | Allandale Density Overlay                                                                               |                                       |                               |
| RuQ                           | Rural Quarry                                                                                                                                                                                                        | th              | Ø                                      | Samarang Bay Density Overlay                                                                            |                                       |                               |
| Rug or OCP(T)                 | Rural Quarry or Open Space Community Parks (Templeton)                                                                                                                                                              | 0               | <b>D</b>                               | Residential Large Lot Density Overlay                                                                   |                                       |                               |
| RuT                           | Rural Templeton                                                                                                                                                                                                     |                 |                                        | Residential Mixed Density Overlay - 86 Bridle Path Road                                                 |                                       |                               |
| RuUF                          | Rural Urban Fringe                                                                                                                                                                                                  |                 |                                        | Residential Mixed Density Overlay - Redmund Spur                                                        |                                       |                               |
| RuW                           | Rural Waimakariri                                                                                                                                                                                                   |                 |                                        | Residential Medium Density Lower Height Limit Overlay                                                   |                                       |                               |
| SPA                           | Specific Purpose (Airport)                                                                                                                                                                                          |                 | 1                                      | Diamond Harbour Density Overlay                                                                         |                                       |                               |
| SPB                           | Specific Purpose (Burwood Landfill and Resource Recovery Park)                                                                                                                                                      |                 |                                        | Existing Rural Hamlet Overlay                                                                           |                                       |                               |
| SPC                           | Specific Purpose (Cemetery)                                                                                                                                                                                         |                 |                                        | Medium Density (Higher Height Limit ) Overlay                                                           |                                       |                               |
| SPW                           | Specific Purpose (Defence Wigram)                                                                                                                                                                                   |                 |                                        | Peat Ground Condition Constraint Overlay                                                                |                                       |                               |
| SPLR                          | Specific Purpose (Flat Land Recovery)                                                                                                                                                                               |                 |                                        | Riccarton Wastewater Intercentor Catchment Overlay                                                      |                                       | ()                            |
| SPR                           | Specific Purpose (Golf Resort)                                                                                                                                                                                      |                 |                                        | Stormwater Capacity Constraint Overlay                                                                  |                                       |                               |
| SPH                           | Specific Purpose (Hospital)                                                                                                                                                                                         |                 |                                        | Lyttleton Port Influences Overlay Area                                                                  | <u>≥</u>                              |                               |
| SPLP                          | Specific Purpose (Lyttelton Port)                                                                                                                                                                                   |                 |                                        | Meadowlands Exemplar Overlay                                                                            | Only                                  |                               |
| SPN                           | Specific Purpose (Ngā Hau e Whā)                                                                                                                                                                                    |                 |                                        |                                                                                                         | Ę                                     |                               |
| SPOA                          | Specific Purpose (Ōtākaro Avon River Corridor)                                                                                                                                                                      |                 |                                        | Prestons Road Retirement Village Overlay                                                                | Information                           |                               |
| SPRa                          | Specific Purpose (Ruapuna Motosport)                                                                                                                                                                                |                 |                                        | Ruapuna Inner Noise Boundary                                                                            | a a a a a a a a a a a a a a a a a a a |                               |
| SPS                           | Specific Purpose (School)                                                                                                                                                                                           |                 | Ł, , , , , , , , , , , , , , , , , , , | Ruapuna Outer Noise Boundary                                                                            | or                                    |                               |
| SPST                          | Specific Purpose (Styx Mill Road Transfer Station)                                                                                                                                                                  |                 | ()                                     | Salvation Army Addington Overlay                                                                        | Inf                                   |                               |
| SPT                           | Specific Purpose (Tertiary Education)                                                                                                                                                                               |                 | Δ                                      | Scheduled Activity                                                                                      |                                       |                               |
|                               | Transport                                                                                                                                                                                                           |                 |                                        | St Georges Heaton Overlay                                                                               |                                       |                               |
| All new roads are dee         | armed to be part of the Transport Zone, from the date of vesting in Council or Crown. When roads are legally<br>vant designations removed they are deemed to be subject to the provisions of the adjoining zone(s). |                 |                                        | Woolston Risk Management Area                                                                           |                                       |                               |
|                               | Transport over Open Space Water and Margins Zone and Waterways                                                                                                                                                      |                 |                                        |                                                                                                         |                                       |                               |
| stre and coastline shown on t | he planning maps is not part of the information in the District Plan. It has been provided on the planning maps                                                                                                     | as an additiona | I function to enhance navigat          | ility and search capability. District Plan rules do not apply for overlays extending into the Coastally | larine Area. The C                    | Coastal Marine Area is as def |

The cadastre and coastline shown on the planning maps is not part of the information in the District Plan. It has been provided on the planning maps as an additional function to enhance navigability. District Plan rules do not apply for overlays extending into the CoastalMarine Area. The Coastal Marine Area is as defined in the Resource Management Act. The cadastre was based on the most recent information held by the Council at the date the map was produced. Establishing compliance or otherwise with the plan may require a formal survey.

The District boundary is as defined in the Resource Management Act, which uses the definition from the Local Government Act. The line on these maps representing the District Plan where the District The District Plan planning maps are at a scale of 1:10000 and 1:50000. Use at any other scale than specified on each map is for information purposes only, and does not form part of the District Plan

For information, acknowledgements and disclaimers relating to external data sources used in the planning maps please see the Data Sources page: https://ccc.govt.nz/the-council/plans-strategies-policies-and-bylaws/p

Legend

istchurch-district-plan/additional-information/data-sources/

Zones, Other Notations, Designations and Heritage Orders Notified 17/03/2023

Christchurch **District Plan** 

Proposed Plan Change 14 - CCC Submission