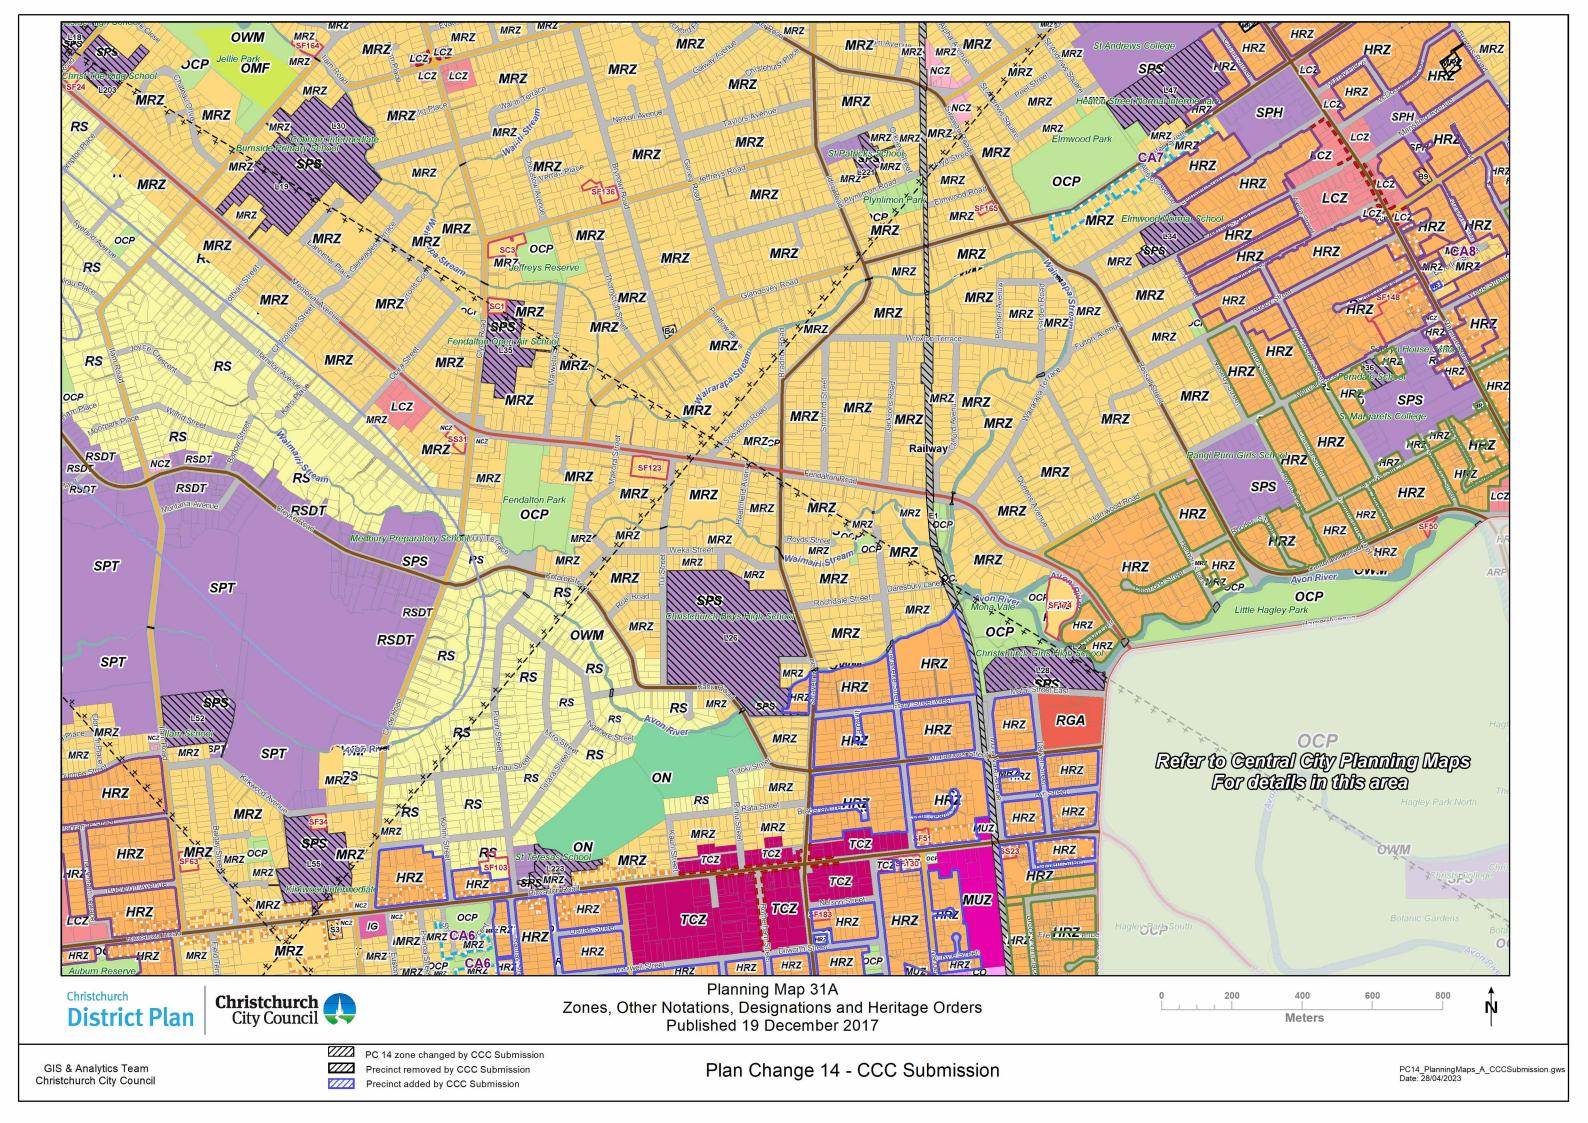

## Appendix 2 – Updated Planning Maps & Legends

Council Submission on PC14

| CBP                           | Commercial Banks Peninsula                                                                                                                                                                                          |                 |                                        | 220kV National Grid                                                                                     |                                       |                               |
|-------------------------------|---------------------------------------------------------------------------------------------------------------------------------------------------------------------------------------------------------------------|-----------------|----------------------------------------|---------------------------------------------------------------------------------------------------------|---------------------------------------|-------------------------------|
| 22                            | Commercial Core                                                                                                                                                                                                     |                 |                                        | 110kV National Grid                                                                                     |                                       | AIIIB IIII                    |
| CL                            | Commercial Local                                                                                                                                                                                                    |                 |                                        | 66kV National Grid                                                                                      |                                       | ())) <b>C</b> ())))           |
| CMU                           | Commercial Mixed Use                                                                                                                                                                                                |                 |                                        | 66kV Electricity Distribution Lines                                                                     |                                       |                               |
| СО                            | Commercial Office                                                                                                                                                                                                   |                 |                                        | 33kV Electricity Distribution Lines                                                                     |                                       | () \ <b>E</b> ////            |
| CRP                           | Commercial Retail Park                                                                                                                                                                                              |                 |                                        | 11kV Heathcote to Lyttelton Electricity Distribution Lines                                              |                                       |                               |
| IG                            | Industrial General                                                                                                                                                                                                  |                 |                                        | Air Noise Boundary and Air Noise Contours                                                               |                                       | <u>\\\\<b>G</b>\\\\</u>       |
| IH                            | Industrial Heavy                                                                                                                                                                                                    |                 | <b></b>                                | On-Aircraft Engine Testing Contours                                                                     |                                       |                               |
| IP                            | Industrial Park                                                                                                                                                                                                     |                 | ┌ ᆍ╴ᆍ╴ᆍ╶╫<br><u>┶_ ŧ </u> ŧ            | Christchurch International Airport Protection Surfaces                                                  |                                       |                               |
| OC                            | Open Space Coastal                                                                                                                                                                                                  |                 | <u> </u>                               | Amenity Tree Planting 1.8m Contour Buffer                                                               | (0                                    |                               |
| OCP                           | Open Space Community Parks                                                                                                                                                                                          |                 |                                        | Key Pedestrian Frontage                                                                                 | er,                                   | []]] <b>Ķ</b> []]]]           |
| DCP or Rug(T)                 | Open Space Community Parks or Rural Quarry (Templeton)                                                                                                                                                              |                 |                                        | Major Arterial Road                                                                                     | Orders                                |                               |
| OMI                           | Open Space McLeans Island                                                                                                                                                                                           |                 |                                        | Minor Arterial Road                                                                                     | Ō                                     | ////M////                     |
| OMF                           | Open Space Metropolitan Facilities                                                                                                                                                                                  |                 |                                        | Collector Road                                                                                          | ge                                    | <u>[[]]N][]</u>               |
| ON                            | Open Space Natural                                                                                                                                                                                                  |                 |                                        | 160m Contour Line (applies only to Rural Banks Peninsula zone)                                          | Heritage                              | <u> </u>                      |
| OWM                           | Open Space Water and Margins                                                                                                                                                                                        |                 | CA                                     | Accommodation and Community Facilities Overlay                                                          | , i                                   |                               |
| PA                            | Pāpakainga/Kāinga Nohoanga                                                                                                                                                                                          |                 | Ŷ <u></u> ,Ŷ,Ŷ,Ŷ,Ŷ,Ŷ,Ŷ,Ŷ,Ŷ,Ŷ,Ŷ,Ŷ,Ŷ     | Brownfield Overlay Area                                                                                 | μ                                     |                               |
| RBP                           | Residential Banks Peninsula                                                                                                                                                                                         |                 | × × × × × × × × × × × × × × × × × × ×  | Character Area Overlay                                                                                  |                                       | <u>////à/////</u>             |
| RGA                           | Residential Guest Accommodation                                                                                                                                                                                     |                 |                                        | Coastal Bach Overlay                                                                                    | and                                   |                               |
| RH                            | Residential Hills                                                                                                                                                                                                   |                 |                                        | Community Housing Redevelopment Mechanism                                                               |                                       | <u>(();</u>                   |
| RLL                           | Residential Large Lot                                                                                                                                                                                               |                 | <b>Q</b>                               | Kainga Overlay Area 1                                                                                   | o u o                                 |                               |
| RMD                           | Residential Medium Density                                                                                                                                                                                          |                 | 9                                      | Kainga Overlay Area 2                                                                                   | ati                                   | <i>[]]]</i>                   |
| RNN                           |                                                                                                                                                                                                                     | လ               | •                                      | Spencerville Overlay                                                                                    | na                                    |                               |
| RSS                           | Residential Small Settlement                                                                                                                                                                                        | uo              | 9                                      | Moncks Spur/Mt Pleasant Density Overlay                                                                 | <u>.</u>                              |                               |
| RS                            | Residential Suburban                                                                                                                                                                                                | ati             | 6                                      | Shalamar Drive Density Overlay                                                                          | Designations                          |                               |
| RSDT                          | Residential Suburban Density Transition                                                                                                                                                                             | Notations       | 6                                      | Upper Kennedys Bush Density Overlay                                                                     |                                       |                               |
| RuBP                          | Rural Banks Peninsula                                                                                                                                                                                               | ž               | 9                                      | Akaroa Hillslopes Density Overlay                                                                       |                                       |                               |
| RuPH                          | Rural Port Hills                                                                                                                                                                                                    | Other           | . 0                                    | Allandale Density Overlay                                                                               |                                       |                               |
| RuQ                           | Rural Quarry                                                                                                                                                                                                        | th              | Ø                                      | Samarang Bay Density Overlay                                                                            |                                       |                               |
| Rug or OCP(T)                 | Rural Quarry or Open Space Community Parks (Templeton)                                                                                                                                                              | 0               | <b>D</b>                               | Residential Large Lot Density Overlay                                                                   |                                       |                               |
| RuT                           | Rural Templeton                                                                                                                                                                                                     |                 |                                        | Residential Mixed Density Overlay - 86 Bridle Path Road                                                 |                                       |                               |
| RuUF                          | Rural Urban Fringe                                                                                                                                                                                                  |                 |                                        | Residential Mixed Density Overlay - Redmund Spur                                                        |                                       |                               |
| RuW                           | Rural Waimakariri                                                                                                                                                                                                   |                 |                                        | Residential Medium Density Lower Height Limit Overlay                                                   |                                       |                               |
| SPA                           | Specific Purpose (Airport)                                                                                                                                                                                          |                 | 1                                      | Diamond Harbour Density Overlay                                                                         |                                       |                               |
| SPB                           | Specific Purpose (Burwood Landfill and Resource Recovery Park)                                                                                                                                                      |                 |                                        | Existing Rural Hamlet Overlay                                                                           |                                       |                               |
| SPC                           | Specific Purpose (Cemetery)                                                                                                                                                                                         |                 |                                        | Medium Density (Higher Height Limit ) Overlay                                                           |                                       |                               |
| SPW                           | Specific Purpose (Defence Wigram)                                                                                                                                                                                   |                 |                                        | Peat Ground Condition Constraint Overlay                                                                |                                       |                               |
| SPLR                          | Specific Purpose (Flat Land Recovery)                                                                                                                                                                               |                 |                                        | Riccarton Wastewater Intercentor Catchment Overlay                                                      |                                       | ()                            |
| SPR                           | Specific Purpose (Golf Resort)                                                                                                                                                                                      |                 |                                        | Stormwater Capacity Constraint Overlay                                                                  |                                       |                               |
| SPH                           | Specific Purpose (Hospital)                                                                                                                                                                                         |                 |                                        | Lyttleton Port Influences Overlay Area                                                                  | <u>≥</u>                              |                               |
| SPLP                          | Specific Purpose (Lyttelton Port)                                                                                                                                                                                   |                 |                                        | Meadowlands Exemplar Overlay                                                                            | Only                                  |                               |
| SPN                           | Specific Purpose (Ngā Hau e Whā)                                                                                                                                                                                    |                 |                                        |                                                                                                         | Ę                                     |                               |
| SPOA                          | Specific Purpose (Ōtākaro Avon River Corridor)                                                                                                                                                                      |                 |                                        | Prestons Road Retirement Village Overlay                                                                | Information                           |                               |
| SPRa                          | Specific Purpose (Ruapuna Motosport)                                                                                                                                                                                |                 |                                        | Ruapuna Inner Noise Boundary                                                                            | a a a a a a a a a a a a a a a a a a a |                               |
| SPS                           | Specific Purpose (School)                                                                                                                                                                                           |                 | Ł, , , , , , , , , , , , , , , , , , , | Ruapuna Outer Noise Boundary                                                                            | or                                    |                               |
| SPST                          | Specific Purpose (Styx Mill Road Transfer Station)                                                                                                                                                                  |                 | ()                                     | Salvation Army Addington Overlay                                                                        | Inf                                   |                               |
| SPT                           | Specific Purpose (Tertiary Education)                                                                                                                                                                               |                 | Δ                                      | Scheduled Activity                                                                                      |                                       |                               |
|                               | Transport                                                                                                                                                                                                           |                 |                                        | St Georges Heaton Overlay                                                                               |                                       |                               |
| All new roads are dee         | armed to be part of the Transport Zone, from the date of vesting in Council or Crown. When roads are legally<br>vant designations removed they are deemed to be subject to the provisions of the adjoining zone(s). |                 |                                        | Woolston Risk Management Area                                                                           |                                       |                               |
|                               | Transport over Open Space Water and Margins Zone and Waterways                                                                                                                                                      |                 |                                        |                                                                                                         |                                       |                               |
| stre and coastline shown on t | he planning maps is not part of the information in the District Plan. It has been provided on the planning maps                                                                                                     | as an additiona | I function to enhance navigat          | ility and search capability. District Plan rules do not apply for overlays extending into the Coastally | larine Area. The C                    | Coastal Marine Area is as def |

The cadastre and coastline shown on the planning maps is not part of the information in the District Plan. It has been provided on the planning maps as an additional function to enhance navigability. District Plan rules do not apply for overlays extending into the CoastalMarine Area. The Coastal Marine Area is as defined in the Resource Management Act. The cadastre was based on the most recent information held by the Council at the date the map was produced. Establishing compliance or otherwise with the plan may require a formal survey.

The District boundary is as defined in the Resource Management Act, which uses the definition from the Local Government Act. The line on these maps representing the District Plan where the District The District Plan planning maps are at a scale of 1:10000 and 1:50000. Use at any other scale than specified on each map is for information purposes only, and does not form part of the District Plan

For information, acknowledgements and disclaimers relating to external data sources used in the planning maps please see the Data Sources page: https://ccc.govt.nz/the-council/plans-strategies-policies-and-bylaws/p

Legend

istchurch-district-plan/additional-information/data-sources/

Zones, Other Notations, Designations and Heritage Orders Notified 17/03/2023

Christchurch **District Plan** 

Proposed Plan Change 14 - CCC Submission