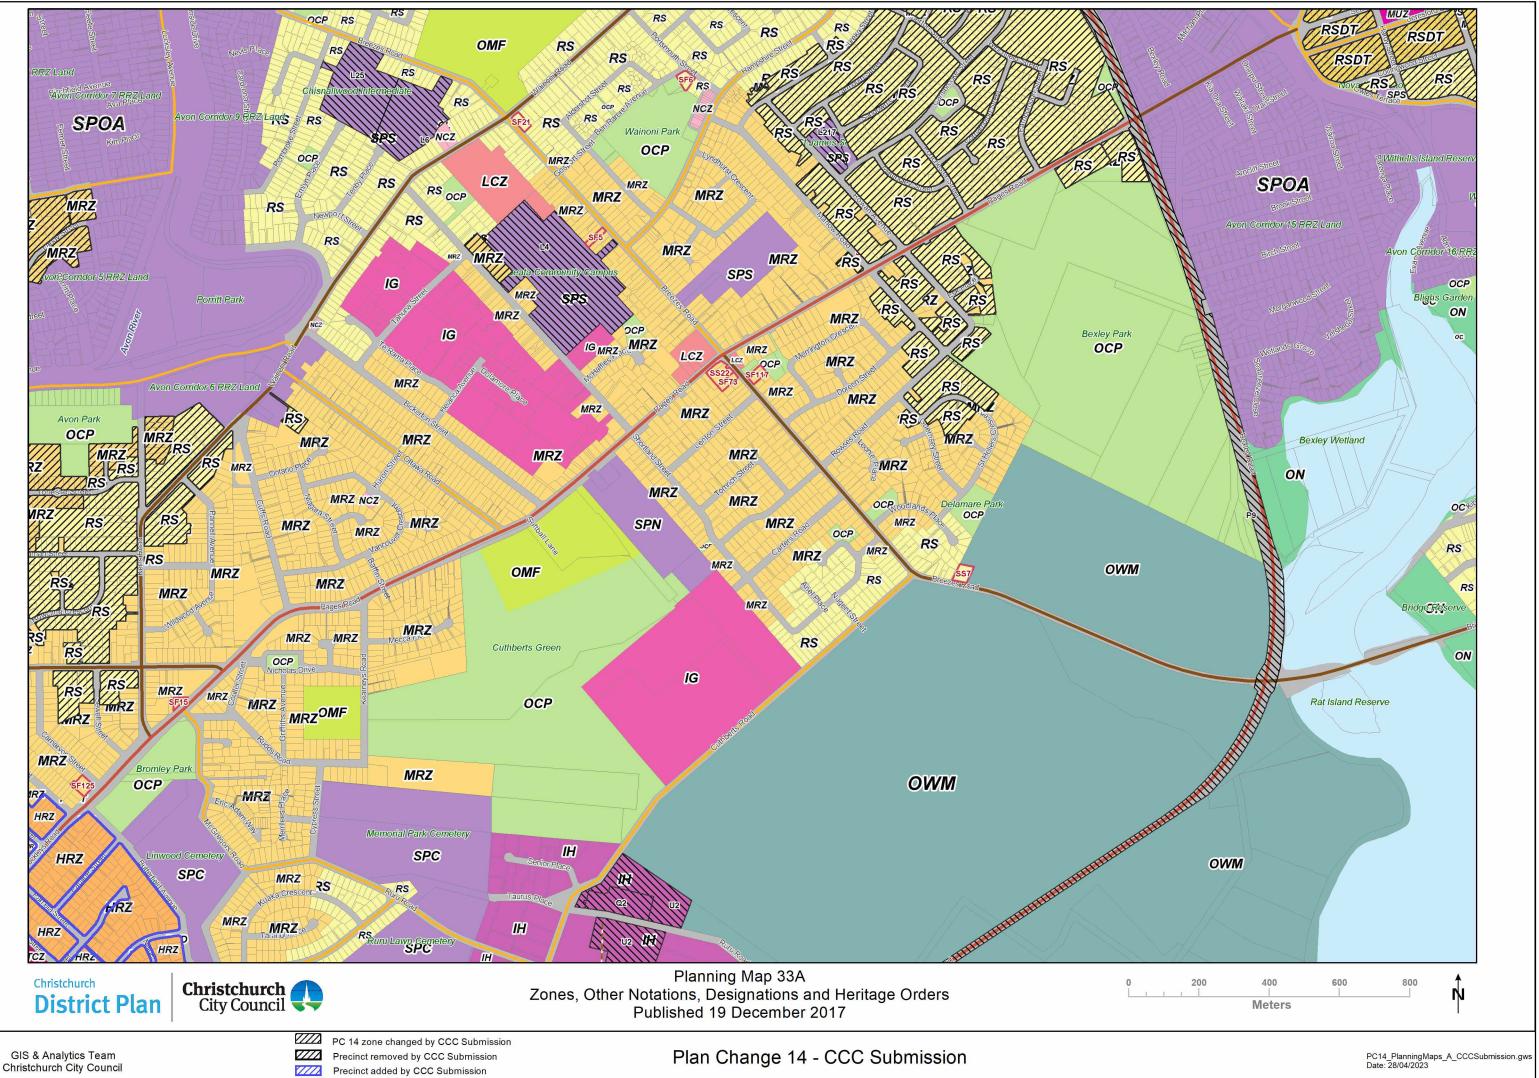

## Appendix 2 – Updated Planning Maps & Legends

Council Submission on PC14

| CBP                           | Commercial Banks Peninsula                                                                                                                                                                                          |                 |                                        | 220kV National Grid                                                                                     |                                       |                               |
|-------------------------------|---------------------------------------------------------------------------------------------------------------------------------------------------------------------------------------------------------------------|-----------------|----------------------------------------|---------------------------------------------------------------------------------------------------------|---------------------------------------|-------------------------------|
| 22                            | Commercial Core                                                                                                                                                                                                     |                 |                                        | 110kV National Grid                                                                                     |                                       | AIIIB IIII                    |
| CL                            | Commercial Local                                                                                                                                                                                                    |                 |                                        | 66kV National Grid                                                                                      |                                       | ())) <b>C</b> ())))           |
| CMU                           | Commercial Mixed Use                                                                                                                                                                                                |                 |                                        | 66kV Electricity Distribution Lines                                                                     |                                       |                               |
| СО                            | Commercial Office                                                                                                                                                                                                   |                 |                                        | 33kV Electricity Distribution Lines                                                                     |                                       | () \ <b>E</b> ////            |
| CRP                           | Commercial Retail Park                                                                                                                                                                                              |                 |                                        | 11kV Heathcote to Lyttelton Electricity Distribution Lines                                              |                                       |                               |
| IG                            | Industrial General                                                                                                                                                                                                  |                 |                                        | Air Noise Boundary and Air Noise Contours                                                               |                                       | <u>\\\\<b>G</b>\\\\</u>       |
| IH                            | Industrial Heavy                                                                                                                                                                                                    |                 | <b></b>                                | On-Aircraft Engine Testing Contours                                                                     |                                       |                               |
| IP                            | Industrial Park                                                                                                                                                                                                     |                 | ┌ ᆍ╴ᆍ╴ᆍ╶╫<br><u>┶_ ŧ </u> ŧ            | Christchurch International Airport Protection Surfaces                                                  |                                       |                               |
| OC                            | Open Space Coastal                                                                                                                                                                                                  |                 | <u> </u>                               | Amenity Tree Planting 1.8m Contour Buffer                                                               | (0                                    |                               |
| OCP                           | Open Space Community Parks                                                                                                                                                                                          |                 |                                        | Key Pedestrian Frontage                                                                                 | er,                                   | []]] <b>Ķ</b> []]]]           |
| DCP or Rug(T)                 | Open Space Community Parks or Rural Quarry (Templeton)                                                                                                                                                              |                 |                                        | Major Arterial Road                                                                                     | Orders                                |                               |
| OMI                           | Open Space McLeans Island                                                                                                                                                                                           |                 |                                        | Minor Arterial Road                                                                                     | Ō                                     | ////M////                     |
| OMF                           | Open Space Metropolitan Facilities                                                                                                                                                                                  |                 |                                        | Collector Road                                                                                          | ge                                    | <u>[[]]N][]</u>               |
| ON                            | Open Space Natural                                                                                                                                                                                                  |                 |                                        | 160m Contour Line (applies only to Rural Banks Peninsula zone)                                          | Heritage                              | <u> </u>                      |
| OWM                           | Open Space Water and Margins                                                                                                                                                                                        |                 | CA                                     | Accommodation and Community Facilities Overlay                                                          | , i                                   |                               |
| PA                            | Pāpakainga/Kāinga Nohoanga                                                                                                                                                                                          |                 | Ŷ <u></u> ,Ŷ,Ŷ,Ŷ,Ŷ,Ŷ,Ŷ,Ŷ,Ŷ,Ŷ,Ŷ,Ŷ,Ŷ     | Brownfield Overlay Area                                                                                 | μ                                     |                               |
| RBP                           | Residential Banks Peninsula                                                                                                                                                                                         |                 | × × × × × × × × × × × × × × × × × × ×  | Character Area Overlay                                                                                  |                                       | <u>////à/////</u>             |
| RGA                           | Residential Guest Accommodation                                                                                                                                                                                     |                 |                                        | Coastal Bach Overlay                                                                                    | and                                   |                               |
| RH                            | Residential Hills                                                                                                                                                                                                   |                 |                                        | Community Housing Redevelopment Mechanism                                                               |                                       | <u>(();</u>                   |
| RLL                           | Residential Large Lot                                                                                                                                                                                               |                 | <b>Q</b>                               | Kainga Overlay Area 1                                                                                   | o u o                                 |                               |
| RMD                           | Residential Medium Density                                                                                                                                                                                          |                 | 9                                      | Kainga Overlay Area 2                                                                                   | ati                                   | <i>[]]]</i>                   |
| RNN                           |                                                                                                                                                                                                                     | လ               | •                                      | Spencerville Overlay                                                                                    | na                                    |                               |
| RSS                           | Residential Small Settlement                                                                                                                                                                                        | uo              | 9                                      | Moncks Spur/Mt Pleasant Density Overlay                                                                 | <u>.</u>                              |                               |
| RS                            | Residential Suburban                                                                                                                                                                                                | ati             | 6                                      | Shalamar Drive Density Overlay                                                                          | Designations                          |                               |
| RSDT                          | Residential Suburban Density Transition                                                                                                                                                                             | Notations       | 6                                      | Upper Kennedys Bush Density Overlay                                                                     |                                       |                               |
| RuBP                          | Rural Banks Peninsula                                                                                                                                                                                               | ž               | 9                                      | Akaroa Hillslopes Density Overlay                                                                       |                                       |                               |
| RuPH                          | Rural Port Hills                                                                                                                                                                                                    | Other           | . 0                                    | Allandale Density Overlay                                                                               |                                       |                               |
| RuQ                           | Rural Quarry                                                                                                                                                                                                        | th              | Ø                                      | Samarang Bay Density Overlay                                                                            |                                       |                               |
| Rug or OCP(T)                 | Rural Quarry or Open Space Community Parks (Templeton)                                                                                                                                                              | 0               | <b>D</b>                               | Residential Large Lot Density Overlay                                                                   |                                       |                               |
| RuT                           | Rural Templeton                                                                                                                                                                                                     |                 |                                        | Residential Mixed Density Overlay - 86 Bridle Path Road                                                 |                                       |                               |
| RuUF                          | Rural Urban Fringe                                                                                                                                                                                                  |                 |                                        | Residential Mixed Density Overlay - Redmund Spur                                                        |                                       |                               |
| RuW                           | Rural Waimakariri                                                                                                                                                                                                   |                 |                                        | Residential Medium Density Lower Height Limit Overlay                                                   |                                       |                               |
| SPA                           | Specific Purpose (Airport)                                                                                                                                                                                          |                 | 1                                      | Diamond Harbour Density Overlay                                                                         |                                       |                               |
| SPB                           | Specific Purpose (Burwood Landfill and Resource Recovery Park)                                                                                                                                                      |                 |                                        | Existing Rural Hamlet Overlay                                                                           |                                       |                               |
| SPC                           | Specific Purpose (Cemetery)                                                                                                                                                                                         |                 |                                        | Medium Density (Higher Height Limit ) Overlay                                                           |                                       |                               |
| SPW                           | Specific Purpose (Defence Wigram)                                                                                                                                                                                   |                 |                                        | Peat Ground Condition Constraint Overlay                                                                |                                       |                               |
| SPLR                          | Specific Purpose (Flat Land Recovery)                                                                                                                                                                               |                 |                                        | Riccarton Wastewater Intercentor Catchment Overlay                                                      |                                       | ()                            |
| SPR                           | Specific Purpose (Golf Resort)                                                                                                                                                                                      |                 |                                        | Stormwater Capacity Constraint Overlay                                                                  |                                       |                               |
| SPH                           | Specific Purpose (Hospital)                                                                                                                                                                                         |                 |                                        | Lyttleton Port Influences Overlay Area                                                                  | <u>≥</u>                              |                               |
| SPLP                          | Specific Purpose (Lyttelton Port)                                                                                                                                                                                   |                 |                                        | Meadowlands Exemplar Overlay                                                                            | Only                                  |                               |
| SPN                           | Specific Purpose (Ngā Hau e Whā)                                                                                                                                                                                    |                 |                                        |                                                                                                         | Ę                                     |                               |
| SPOA                          | Specific Purpose (Ōtākaro Avon River Corridor)                                                                                                                                                                      |                 |                                        | Prestons Road Retirement Village Overlay                                                                | Information                           |                               |
| SPRa                          | Specific Purpose (Ruapuna Motosport)                                                                                                                                                                                |                 |                                        | Ruapuna Inner Noise Boundary                                                                            | a a a a a a a a a a a a a a a a a a a |                               |
| SPS                           | Specific Purpose (School)                                                                                                                                                                                           |                 | Ł, , , , , , , , , , , , , , , , , , , | Ruapuna Outer Noise Boundary                                                                            | or                                    |                               |
| SPST                          | Specific Purpose (Styx Mill Road Transfer Station)                                                                                                                                                                  |                 | ()                                     | Salvation Army Addington Overlay                                                                        | Inf                                   |                               |
| SPT                           | Specific Purpose (Tertiary Education)                                                                                                                                                                               |                 | Δ                                      | Scheduled Activity                                                                                      |                                       |                               |
|                               | Transport                                                                                                                                                                                                           |                 |                                        | St Georges Heaton Overlay                                                                               |                                       |                               |
| All new roads are dee         | armed to be part of the Transport Zone, from the date of vesting in Council or Crown. When roads are legally<br>vant designations removed they are deemed to be subject to the provisions of the adjoining zone(s). |                 |                                        | Woolston Risk Management Area                                                                           |                                       |                               |
|                               | Transport over Open Space Water and Margins Zone and Waterways                                                                                                                                                      |                 |                                        |                                                                                                         |                                       |                               |
| stre and coastline shown on t | he planning maps is not part of the information in the District Plan. It has been provided on the planning maps                                                                                                     | as an additiona | I function to enhance navigat          | ility and search capability. District Plan rules do not apply for overlays extending into the Coastally | larine Area. The C                    | Coastal Marine Area is as def |

Legend

istchurch-district-plan/additional-information/data-sources/

Zones, Other Notations, Designations and Heritage Orders Notified 17/03/2023

Christchurch **District Plan** 

Proposed Plan Change 14 - CCC Submission

the extended Legend.

GIS & Analytics Team Christchurch City Council

Land Use Zones

| Chorus New Zealand Limited                                     |
|----------------------------------------------------------------|
| Chorus New Zealand Limited / Telecom New Zealand Limited       |
| Christchurch City Council                                      |
| Christchurch International Airport Limited                     |
| KiwiRail Holdings Limited                                      |
| Kordia Limited                                                 |
| Meterological Service of New Zealand Limited                   |
| Minister supporting Greater Christchurch Regeneration          |
| Minister of Corrections                                        |
| Minister for Courts                                            |
| Minister of Defence                                            |
| Minister of Education                                          |
| Minister of Health                                             |
| Minister of Police                                             |
| Minister for Social Development                                |
| New Zealand Transport Agency (Operational Corridor)            |
| New Zealand Transport Agency (Future Works)                    |
| Orion New Zealand Limited                                      |
| Radio New Zealand Limited                                      |
| Spark New Zealand Trading Limited                              |
| Transpower New Zealand Limited                                 |
| Ōtākaro Limited                                                |
| Lyttelton Tunnel Designation                                   |
| Land Subject to two Designations:                              |
| Primary - Railway Designation, Secondary - Roading Designation |
| Land Subject to two Designations:                              |
| Primary - Roading Designation, Secondary - Railway Designation |
| Heritage Order                                                 |
|                                                                |
|                                                                |

Legend Zones, Other Notations, Designations and Heritage Orders Notified 17/03/2023

GIS & Analytics Team Christchurch City Council

Christchurch

**District Plan** 

City Council

Proposed Plan Change 14 - CCC Submission