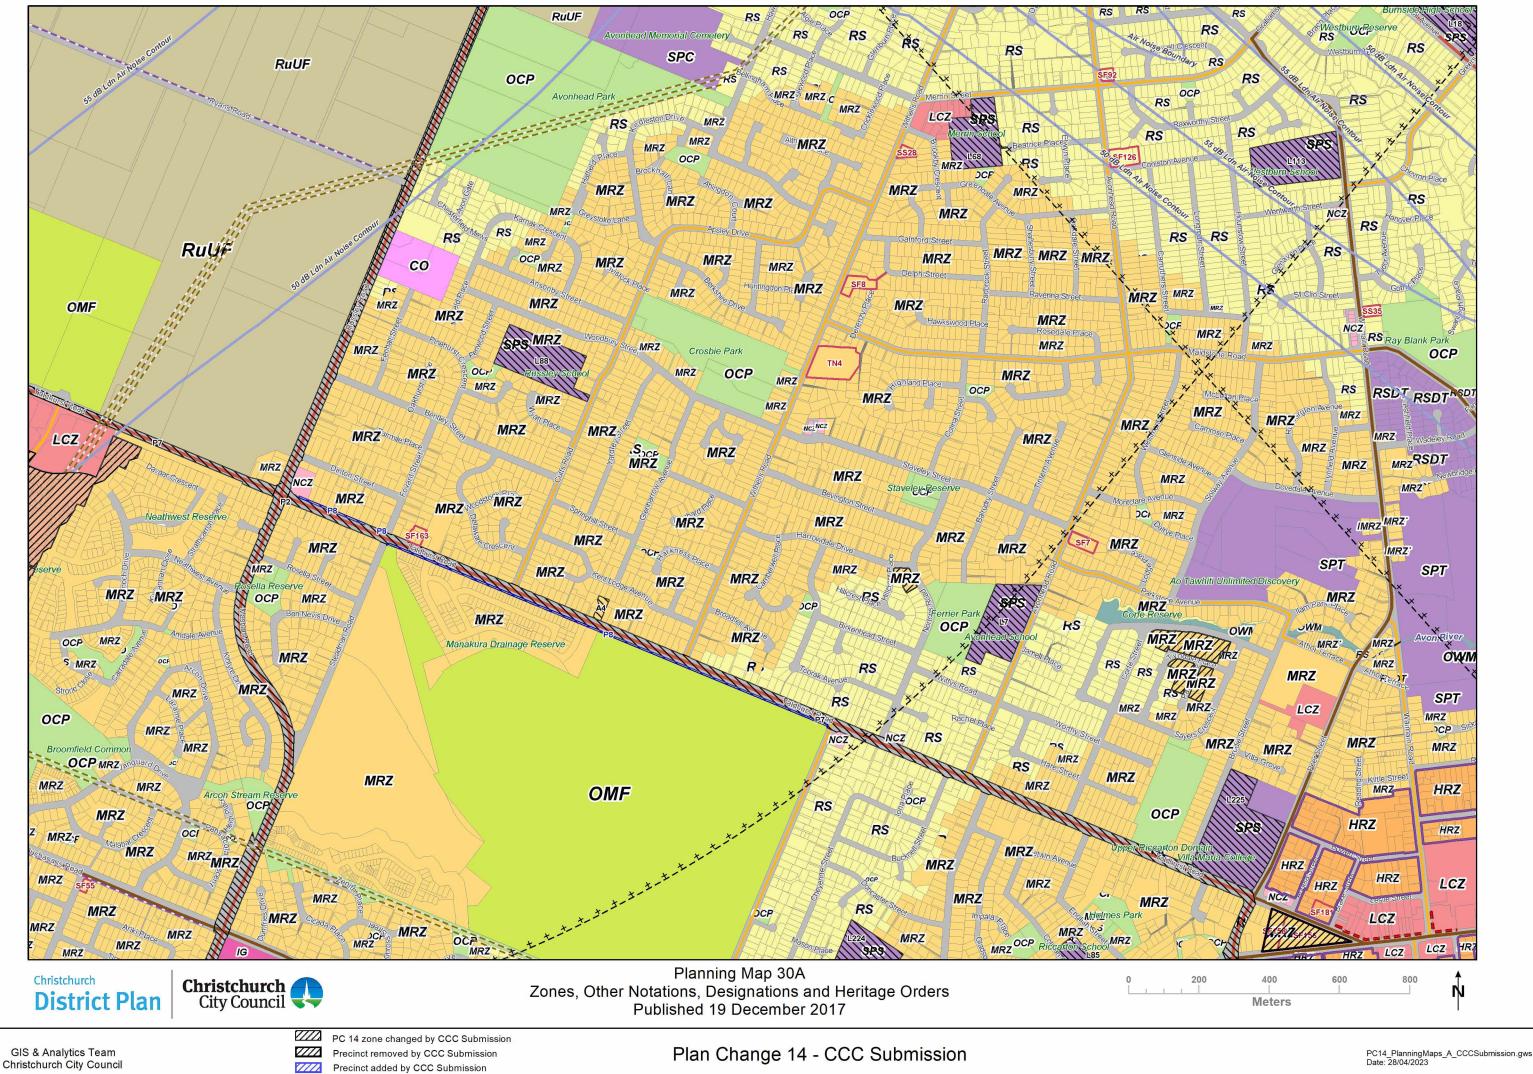

## Appendix 2 – Updated Planning Maps & Legends

Council Submission on PC14

| CBP                           | Commercial Banks Peninsula                                                                                                                                                                                          |                 |                                        | 220kV National Grid                                                                                     |                                       |                               |
|-------------------------------|---------------------------------------------------------------------------------------------------------------------------------------------------------------------------------------------------------------------|-----------------|----------------------------------------|---------------------------------------------------------------------------------------------------------|---------------------------------------|-------------------------------|
| 22                            | Commercial Core                                                                                                                                                                                                     |                 |                                        | 110kV National Grid                                                                                     |                                       | AIIIB IIII                    |
| CL                            | Commercial Local                                                                                                                                                                                                    |                 |                                        | 66kV National Grid                                                                                      |                                       | ())) <b>C</b> ())))           |
| CMU                           | Commercial Mixed Use                                                                                                                                                                                                |                 |                                        | 66kV Electricity Distribution Lines                                                                     |                                       |                               |
| СО                            | Commercial Office                                                                                                                                                                                                   |                 |                                        | 33kV Electricity Distribution Lines                                                                     |                                       | () \ <b>E</b> ////            |
| CRP                           | Commercial Retail Park                                                                                                                                                                                              |                 |                                        | 11kV Heathcote to Lyttelton Electricity Distribution Lines                                              |                                       |                               |
| IG                            | Industrial General                                                                                                                                                                                                  |                 |                                        | Air Noise Boundary and Air Noise Contours                                                               |                                       | <u>\\\\<b>G</b>\\\\</u>       |
| IH                            | Industrial Heavy                                                                                                                                                                                                    |                 | <b></b>                                | On-Aircraft Engine Testing Contours                                                                     |                                       |                               |
| IP                            | Industrial Park                                                                                                                                                                                                     |                 | ┌ ᆍ╴ᆍ╴ᆍ╶╫<br><u>┶_ ŧ </u> ŧ            | Christchurch International Airport Protection Surfaces                                                  |                                       |                               |
| OC                            | Open Space Coastal                                                                                                                                                                                                  |                 | <u> </u>                               | Amenity Tree Planting 1.8m Contour Buffer                                                               | (0                                    |                               |
| OCP                           | Open Space Community Parks                                                                                                                                                                                          |                 |                                        | Key Pedestrian Frontage                                                                                 | er,                                   | []]] <b>Ķ</b> []]]]           |
| DCP or Rug(T)                 | Open Space Community Parks or Rural Quarry (Templeton)                                                                                                                                                              |                 |                                        | Major Arterial Road                                                                                     | Orders                                |                               |
| OMI                           | Open Space McLeans Island                                                                                                                                                                                           |                 |                                        | Minor Arterial Road                                                                                     | Ō                                     | ////M////                     |
| OMF                           | Open Space Metropolitan Facilities                                                                                                                                                                                  |                 |                                        | Collector Road                                                                                          | ge                                    | <u>[[]]N][]</u>               |
| ON                            | Open Space Natural                                                                                                                                                                                                  |                 |                                        | 160m Contour Line (applies only to Rural Banks Peninsula zone)                                          | Heritage                              | <u> </u>                      |
| OWM                           | Open Space Water and Margins                                                                                                                                                                                        |                 | CA                                     | Accommodation and Community Facilities Overlay                                                          | , i                                   |                               |
| PA                            | Pāpakainga/Kāinga Nohoanga                                                                                                                                                                                          |                 | Ŷ <u></u> ,Ŷ,Ŷ,Ŷ,Ŷ,Ŷ,Ŷ,Ŷ,Ŷ,Ŷ,Ŷ,Ŷ,Ŷ     | Brownfield Overlay Area                                                                                 | μ                                     |                               |
| RBP                           | Residential Banks Peninsula                                                                                                                                                                                         |                 | × × × × × × × × × × × × × × × × × × ×  | Character Area Overlay                                                                                  |                                       | <u>////à/////</u>             |
| RGA                           | Residential Guest Accommodation                                                                                                                                                                                     |                 |                                        | Coastal Bach Overlay                                                                                    | and                                   |                               |
| RH                            | Residential Hills                                                                                                                                                                                                   |                 |                                        | Community Housing Redevelopment Mechanism                                                               |                                       | <u>(();</u>                   |
| RLL                           | Residential Large Lot                                                                                                                                                                                               |                 | <b>Q</b>                               | Kainga Overlay Area 1                                                                                   | o u o                                 |                               |
| RMD                           | Residential Medium Density                                                                                                                                                                                          |                 | 9                                      | Kainga Overlay Area 2                                                                                   | ati                                   | <i>[]]]</i>                   |
| RNN                           |                                                                                                                                                                                                                     | လ               | •                                      | Spencerville Overlay                                                                                    | na                                    |                               |
| RSS                           | Residential Small Settlement                                                                                                                                                                                        | uo              | 9                                      | Moncks Spur/Mt Pleasant Density Overlay                                                                 | <u>.</u>                              |                               |
| RS                            | Residential Suburban                                                                                                                                                                                                | ati             | 6                                      | Shalamar Drive Density Overlay                                                                          | Designations                          |                               |
| RSDT                          | Residential Suburban Density Transition                                                                                                                                                                             | Notations       | 6                                      | Upper Kennedys Bush Density Overlay                                                                     |                                       |                               |
| RuBP                          | Rural Banks Peninsula                                                                                                                                                                                               | ž               | 9                                      | Akaroa Hillslopes Density Overlay                                                                       |                                       |                               |
| RuPH                          | Rural Port Hills                                                                                                                                                                                                    | Other           | . 0                                    | Allandale Density Overlay                                                                               |                                       |                               |
| RuQ                           | Rural Quarry                                                                                                                                                                                                        | th              | Ø                                      | Samarang Bay Density Overlay                                                                            |                                       |                               |
| Rug or OCP(T)                 | Rural Quarry or Open Space Community Parks (Templeton)                                                                                                                                                              | 0               | <b>D</b>                               | Residential Large Lot Density Overlay                                                                   |                                       |                               |
| RuT                           | Rural Templeton                                                                                                                                                                                                     |                 |                                        | Residential Mixed Density Overlay - 86 Bridle Path Road                                                 |                                       |                               |
| RuUF                          | Rural Urban Fringe                                                                                                                                                                                                  |                 |                                        | Residential Mixed Density Overlay - Redmund Spur                                                        |                                       |                               |
| RuW                           | Rural Waimakariri                                                                                                                                                                                                   |                 |                                        | Residential Medium Density Lower Height Limit Overlay                                                   |                                       |                               |
| SPA                           | Specific Purpose (Airport)                                                                                                                                                                                          |                 | 1                                      | Diamond Harbour Density Overlay                                                                         |                                       |                               |
| SPB                           | Specific Purpose (Burwood Landfill and Resource Recovery Park)                                                                                                                                                      |                 |                                        | Existing Rural Hamlet Overlay                                                                           |                                       |                               |
| SPC                           | Specific Purpose (Cemetery)                                                                                                                                                                                         |                 |                                        | Medium Density (Higher Height Limit ) Overlay                                                           |                                       |                               |
| SPW                           | Specific Purpose (Defence Wigram)                                                                                                                                                                                   |                 |                                        | Peat Ground Condition Constraint Overlay                                                                |                                       |                               |
| SPLR                          | Specific Purpose (Flat Land Recovery)                                                                                                                                                                               |                 |                                        | Riccarton Wastewater Intercentor Catchment Overlay                                                      |                                       | ()                            |
| SPR                           | Specific Purpose (Golf Resort)                                                                                                                                                                                      |                 |                                        | Stormwater Capacity Constraint Overlay                                                                  |                                       |                               |
| SPH                           | Specific Purpose (Hospital)                                                                                                                                                                                         |                 |                                        | Lyttleton Port Influences Overlay Area                                                                  | <u>≥</u>                              |                               |
| SPLP                          | Specific Purpose (Lyttelton Port)                                                                                                                                                                                   |                 |                                        | Meadowlands Exemplar Overlay                                                                            | Only                                  |                               |
| SPN                           | Specific Purpose (Ngā Hau e Whā)                                                                                                                                                                                    |                 |                                        |                                                                                                         | Ę                                     |                               |
| SPOA                          | Specific Purpose (Ōtākaro Avon River Corridor)                                                                                                                                                                      |                 |                                        | Prestons Road Retirement Village Overlay                                                                | Information                           |                               |
| SPRa                          | Specific Purpose (Ruapuna Motosport)                                                                                                                                                                                |                 |                                        | Ruapuna Inner Noise Boundary                                                                            | a a a a a a a a a a a a a a a a a a a |                               |
| SPS                           | Specific Purpose (School)                                                                                                                                                                                           |                 | Ł, , , , , , , , , , , , , , , , , , , | Ruapuna Outer Noise Boundary                                                                            | or                                    |                               |
| SPST                          | Specific Purpose (Styx Mill Road Transfer Station)                                                                                                                                                                  |                 | ()                                     | Salvation Army Addington Overlay                                                                        | Inf                                   |                               |
| SPT                           | Specific Purpose (Tertiary Education)                                                                                                                                                                               |                 | Δ                                      | Scheduled Activity                                                                                      |                                       |                               |
|                               | Transport                                                                                                                                                                                                           |                 |                                        | St Georges Heaton Overlay                                                                               |                                       |                               |
| All new roads are dee         | armed to be part of the Transport Zone, from the date of vesting in Council or Crown. When roads are legally<br>vant designations removed they are deemed to be subject to the provisions of the adjoining zone(s). |                 |                                        | Woolston Risk Management Area                                                                           |                                       |                               |
|                               | Transport over Open Space Water and Margins Zone and Waterways                                                                                                                                                      |                 |                                        |                                                                                                         |                                       |                               |
| stre and coastline shown on t | he planning maps is not part of the information in the District Plan. It has been provided on the planning maps                                                                                                     | as an additiona | I function to enhance navigat          | ility and search capability. District Plan rules do not apply for overlays extending into the Coastally | larine Area. The C                    | Coastal Marine Area is as def |

The cadastre and coastline shown on the planning maps is not part of the information in the District Plan. It has been provided on the planning maps as an additional function to enhance navigability. District Plan rules do not apply for overlays extending into the CoastalMarine Area. The Coastal Marine Area is as defined in the Resource Management Act. The cadastre was based on the most recent information held by the Council at the date the map was produced. Establishing compliance or otherwise with the plan may require a formal survey.

The District boundary is as defined in the Resource Management Act, which uses the definition from the Local Government Act. The line on these maps representing the District Plan where the District The District Plan planning maps are at a scale of 1:10000 and 1:50000. Use at any other scale than specified on each map is for information purposes only, and does not form part of the District Plan

For information, acknowledgements and disclaimers relating to external data sources used in the planning maps please see the Data Sources page: https://ccc.govt.nz/the-council/plans-strategies-policies-and-bylaws/p

Legend

istchurch-district-plan/additional-information/data-sources/

Zones, Other Notations, Designations and Heritage Orders Notified 17/03/2023

Christchurch **District Plan** 

Proposed Plan Change 14 - CCC Submission