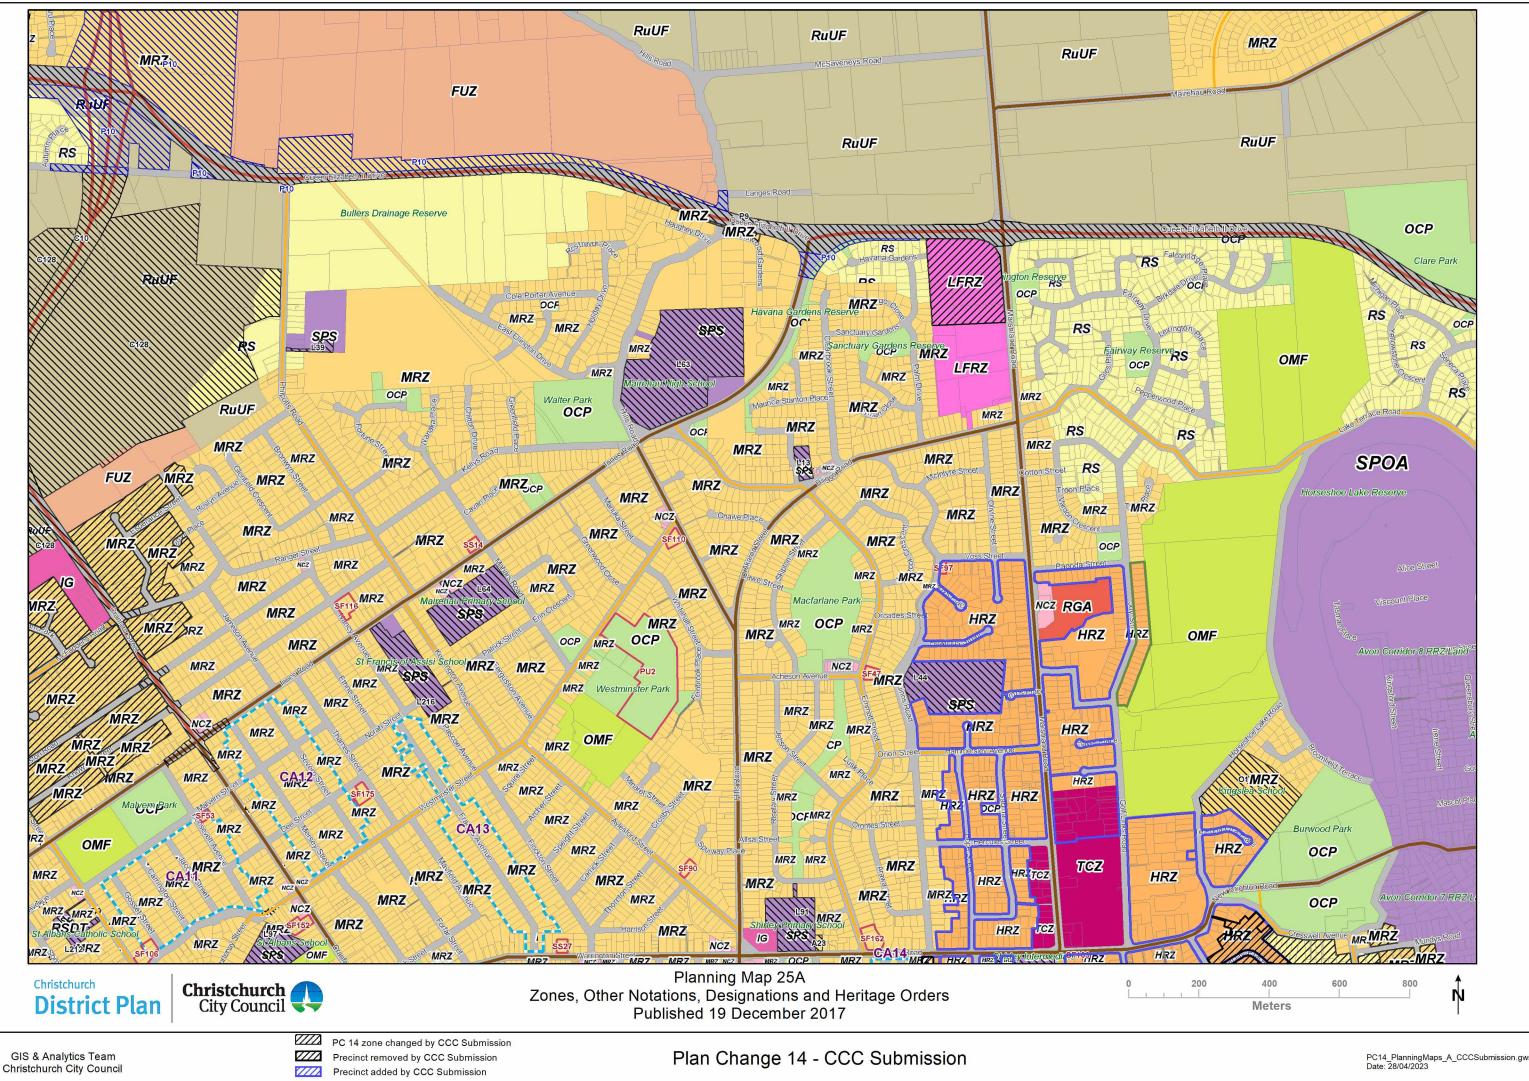

## Appendix 2 – Updated Planning Maps & Legends

Council Submission on PC14

| CBP                           | Commercial Banks Peninsula                                                                                                                                                                                          |                 |                                        | 220kV National Grid                                                                                     |                                       |                               |
|-------------------------------|---------------------------------------------------------------------------------------------------------------------------------------------------------------------------------------------------------------------|-----------------|----------------------------------------|---------------------------------------------------------------------------------------------------------|---------------------------------------|-------------------------------|
| 22                            | Commercial Core                                                                                                                                                                                                     |                 |                                        | 110kV National Grid                                                                                     |                                       | AIIIB IIII                    |
| CL                            | Commercial Local                                                                                                                                                                                                    |                 |                                        | 66kV National Grid                                                                                      |                                       | ())) <b>C</b> ())))           |
| CMU                           | Commercial Mixed Use                                                                                                                                                                                                |                 |                                        | 66kV Electricity Distribution Lines                                                                     |                                       |                               |
| СО                            | Commercial Office                                                                                                                                                                                                   |                 |                                        | 33kV Electricity Distribution Lines                                                                     |                                       | () \ <b>E</b> ////            |
| CRP                           | Commercial Retail Park                                                                                                                                                                                              |                 |                                        | 11kV Heathcote to Lyttelton Electricity Distribution Lines                                              |                                       |                               |
| IG                            | Industrial General                                                                                                                                                                                                  |                 |                                        | Air Noise Boundary and Air Noise Contours                                                               |                                       | <u>\\\\<b>G</b>\\\\</u>       |
| IH                            | Industrial Heavy                                                                                                                                                                                                    |                 | <b></b>                                | On-Aircraft Engine Testing Contours                                                                     |                                       |                               |
| IP                            | Industrial Park                                                                                                                                                                                                     |                 | ┌ ᆍ╴ᆍ╴ᆍ╶╫<br><u>┶_ ŧ </u> ŧ            | Christchurch International Airport Protection Surfaces                                                  |                                       |                               |
| OC                            | Open Space Coastal                                                                                                                                                                                                  |                 | <u> </u>                               | Amenity Tree Planting 1.8m Contour Buffer                                                               | (0                                    |                               |
| OCP                           | Open Space Community Parks                                                                                                                                                                                          |                 |                                        | Key Pedestrian Frontage                                                                                 | er,                                   | []]] <b>Ķ</b> []]]]           |
| DCP or Rug(T)                 | Open Space Community Parks or Rural Quarry (Templeton)                                                                                                                                                              |                 |                                        | Major Arterial Road                                                                                     | Orders                                |                               |
| OMI                           | Open Space McLeans Island                                                                                                                                                                                           |                 |                                        | Minor Arterial Road                                                                                     | Ō                                     | ////M////                     |
| OMF                           | Open Space Metropolitan Facilities                                                                                                                                                                                  |                 |                                        | Collector Road                                                                                          | ge                                    | <u>[[]]N][]</u>               |
| ON                            | Open Space Natural                                                                                                                                                                                                  |                 |                                        | 160m Contour Line (applies only to Rural Banks Peninsula zone)                                          | Heritage                              | <u> </u>                      |
| OWM                           | Open Space Water and Margins                                                                                                                                                                                        |                 | CA                                     | Accommodation and Community Facilities Overlay                                                          | , i                                   |                               |
| PA                            | Pāpakainga/Kāinga Nohoanga                                                                                                                                                                                          |                 | Ŷ <u></u> ,Ŷ,Ŷ,Ŷ,Ŷ,Ŷ,Ŷ,Ŷ,Ŷ,Ŷ,Ŷ,Ŷ,Ŷ     | Brownfield Overlay Area                                                                                 | μ                                     |                               |
| RBP                           | Residential Banks Peninsula                                                                                                                                                                                         |                 | × × × × × × × × × × × × × × × × × × ×  | Character Area Overlay                                                                                  |                                       | <u>////à/////</u>             |
| RGA                           | Residential Guest Accommodation                                                                                                                                                                                     |                 |                                        | Coastal Bach Overlay                                                                                    | and                                   |                               |
| RH                            | Residential Hills                                                                                                                                                                                                   |                 |                                        | Community Housing Redevelopment Mechanism                                                               |                                       | <u>(();</u>                   |
| RLL                           | Residential Large Lot                                                                                                                                                                                               |                 | <b>Q</b>                               | Kainga Overlay Area 1                                                                                   | o u o                                 |                               |
| RMD                           | Residential Medium Density                                                                                                                                                                                          |                 | 9                                      | Kainga Overlay Area 2                                                                                   | ati                                   | <i>[]]]</i>                   |
| RNN                           |                                                                                                                                                                                                                     | လ               | •                                      | Spencerville Overlay                                                                                    | na                                    |                               |
| RSS                           | Residential Small Settlement                                                                                                                                                                                        | uo              | 9                                      | Moncks Spur/Mt Pleasant Density Overlay                                                                 | <u>.</u>                              |                               |
| RS                            | Residential Suburban                                                                                                                                                                                                | ati             | 6                                      | Shalamar Drive Density Overlay                                                                          | Designations                          |                               |
| RSDT                          | Residential Suburban Density Transition                                                                                                                                                                             | Notations       | 6                                      | Upper Kennedys Bush Density Overlay                                                                     |                                       |                               |
| RuBP                          | Rural Banks Peninsula                                                                                                                                                                                               | ž               | 9                                      | Akaroa Hillslopes Density Overlay                                                                       |                                       |                               |
| RuPH                          | Rural Port Hills                                                                                                                                                                                                    | Other           | . 0                                    | Allandale Density Overlay                                                                               |                                       |                               |
| RuQ                           | Rural Quarry                                                                                                                                                                                                        | th              | Ø                                      | Samarang Bay Density Overlay                                                                            |                                       |                               |
| Rug or OCP(T)                 | Rural Quarry or Open Space Community Parks (Templeton)                                                                                                                                                              | 0               | <b>D</b>                               | Residential Large Lot Density Overlay                                                                   |                                       |                               |
| RuT                           | Rural Templeton                                                                                                                                                                                                     |                 |                                        | Residential Mixed Density Overlay - 86 Bridle Path Road                                                 |                                       |                               |
| RuUF                          | Rural Urban Fringe                                                                                                                                                                                                  |                 |                                        | Residential Mixed Density Overlay - Redmund Spur                                                        |                                       |                               |
| RuW                           | Rural Waimakariri                                                                                                                                                                                                   |                 |                                        | Residential Medium Density Lower Height Limit Overlay                                                   |                                       |                               |
| SPA                           | Specific Purpose (Airport)                                                                                                                                                                                          |                 | 1                                      | Diamond Harbour Density Overlay                                                                         |                                       |                               |
| SPB                           | Specific Purpose (Burwood Landfill and Resource Recovery Park)                                                                                                                                                      |                 |                                        | Existing Rural Hamlet Overlay                                                                           |                                       |                               |
| SPC                           | Specific Purpose (Cemetery)                                                                                                                                                                                         |                 |                                        | Medium Density (Higher Height Limit ) Overlay                                                           |                                       |                               |
| SPW                           | Specific Purpose (Defence Wigram)                                                                                                                                                                                   |                 |                                        | Peat Ground Condition Constraint Overlay                                                                |                                       |                               |
| SPLR                          | Specific Purpose (Flat Land Recovery)                                                                                                                                                                               |                 |                                        | Riccarton Wastewater Intercentor Catchment Overlay                                                      |                                       | ()                            |
| SPR                           | Specific Purpose (Golf Resort)                                                                                                                                                                                      |                 |                                        | Stormwater Capacity Constraint Overlay                                                                  |                                       |                               |
| SPH                           | Specific Purpose (Hospital)                                                                                                                                                                                         |                 |                                        | Lyttleton Port Influences Overlay Area                                                                  | <u>≥</u>                              |                               |
| SPLP                          | Specific Purpose (Lyttelton Port)                                                                                                                                                                                   |                 |                                        | Meadowlands Exemplar Overlay                                                                            | Only                                  |                               |
| SPN                           | Specific Purpose (Ngā Hau e Whā)                                                                                                                                                                                    |                 |                                        |                                                                                                         | Ę                                     |                               |
| SPOA                          | Specific Purpose (Ōtākaro Avon River Corridor)                                                                                                                                                                      |                 |                                        | Prestons Road Retirement Village Overlay                                                                | Information                           |                               |
| SPRa                          | Specific Purpose (Ruapuna Motosport)                                                                                                                                                                                |                 |                                        | Ruapuna Inner Noise Boundary                                                                            | a a a a a a a a a a a a a a a a a a a |                               |
| SPS                           | Specific Purpose (School)                                                                                                                                                                                           |                 | Ł, , , , , , , , , , , , , , , , , , , | Ruapuna Outer Noise Boundary                                                                            | or                                    |                               |
| SPST                          | Specific Purpose (Styx Mill Road Transfer Station)                                                                                                                                                                  |                 | ()                                     | Salvation Army Addington Overlay                                                                        | Inf                                   |                               |
| SPT                           | Specific Purpose (Tertiary Education)                                                                                                                                                                               |                 | Δ                                      | Scheduled Activity                                                                                      |                                       |                               |
|                               | Transport                                                                                                                                                                                                           |                 |                                        | St Georges Heaton Overlay                                                                               |                                       |                               |
| All new roads are dee         | armed to be part of the Transport Zone, from the date of vesting in Council or Crown. When roads are legally<br>vant designations removed they are deemed to be subject to the provisions of the adjoining zone(s). |                 |                                        | Woolston Risk Management Area                                                                           |                                       |                               |
|                               | Transport over Open Space Water and Margins Zone and Waterways                                                                                                                                                      |                 |                                        |                                                                                                         |                                       |                               |
| stre and coastline shown on t | he planning maps is not part of the information in the District Plan. It has been provided on the planning maps                                                                                                     | as an additiona | I function to enhance navigat          | ility and search capability. District Plan rules do not apply for overlays extending into the Coastally | larine Area. The C                    | Coastal Marine Area is as def |

Legend

istchurch-district-plan/additional-information/data-sources/

Zones, Other Notations, Designations and Heritage Orders Notified 17/03/2023

Christchurch **District Plan** 

Proposed Plan Change 14 - CCC Submission

the extended Legend.

GIS & Analytics Team Christchurch City Council

Land Use Zones

| Chorus New Zealand Limited                                     |
|----------------------------------------------------------------|
| Chorus New Zealand Limited / Telecom New Zealand Limited       |
| Christchurch City Council                                      |
| Christchurch International Airport Limited                     |
| KiwiRail Holdings Limited                                      |
| Kordia Limited                                                 |
| Meterological Service of New Zealand Limited                   |
| Minister supporting Greater Christchurch Regeneration          |
| Minister of Corrections                                        |
| Minister for Courts                                            |
| Minister of Defence                                            |
| Minister of Education                                          |
| Minister of Health                                             |
| Minister of Police                                             |
| Minister for Social Development                                |
| New Zealand Transport Agency (Operational Corridor)            |
| New Zealand Transport Agency (Future Works)                    |
| Orion New Zealand Limited                                      |
| Radio New Zealand Limited                                      |
| Spark New Zealand Trading Limited                              |
| Transpower New Zealand Limited                                 |
| Ōtākaro Limited                                                |
| Lyttelton Tunnel Designation                                   |
| Land Subject to two Designations:                              |
| Primary - Railway Designation, Secondary - Roading Designation |
| Land Subject to two Designations:                              |
| Primary - Roading Designation, Secondary - Railway Designation |
| Heritage Order                                                 |
|                                                                |
|                                                                |

Legend Zones, Other Notations, Designations and Heritage Orders Notified 17/03/2023

GIS & Analytics Team Christchurch City Council

Christchurch

**District Plan** 

City Council

Proposed Plan Change 14 - CCC Submission