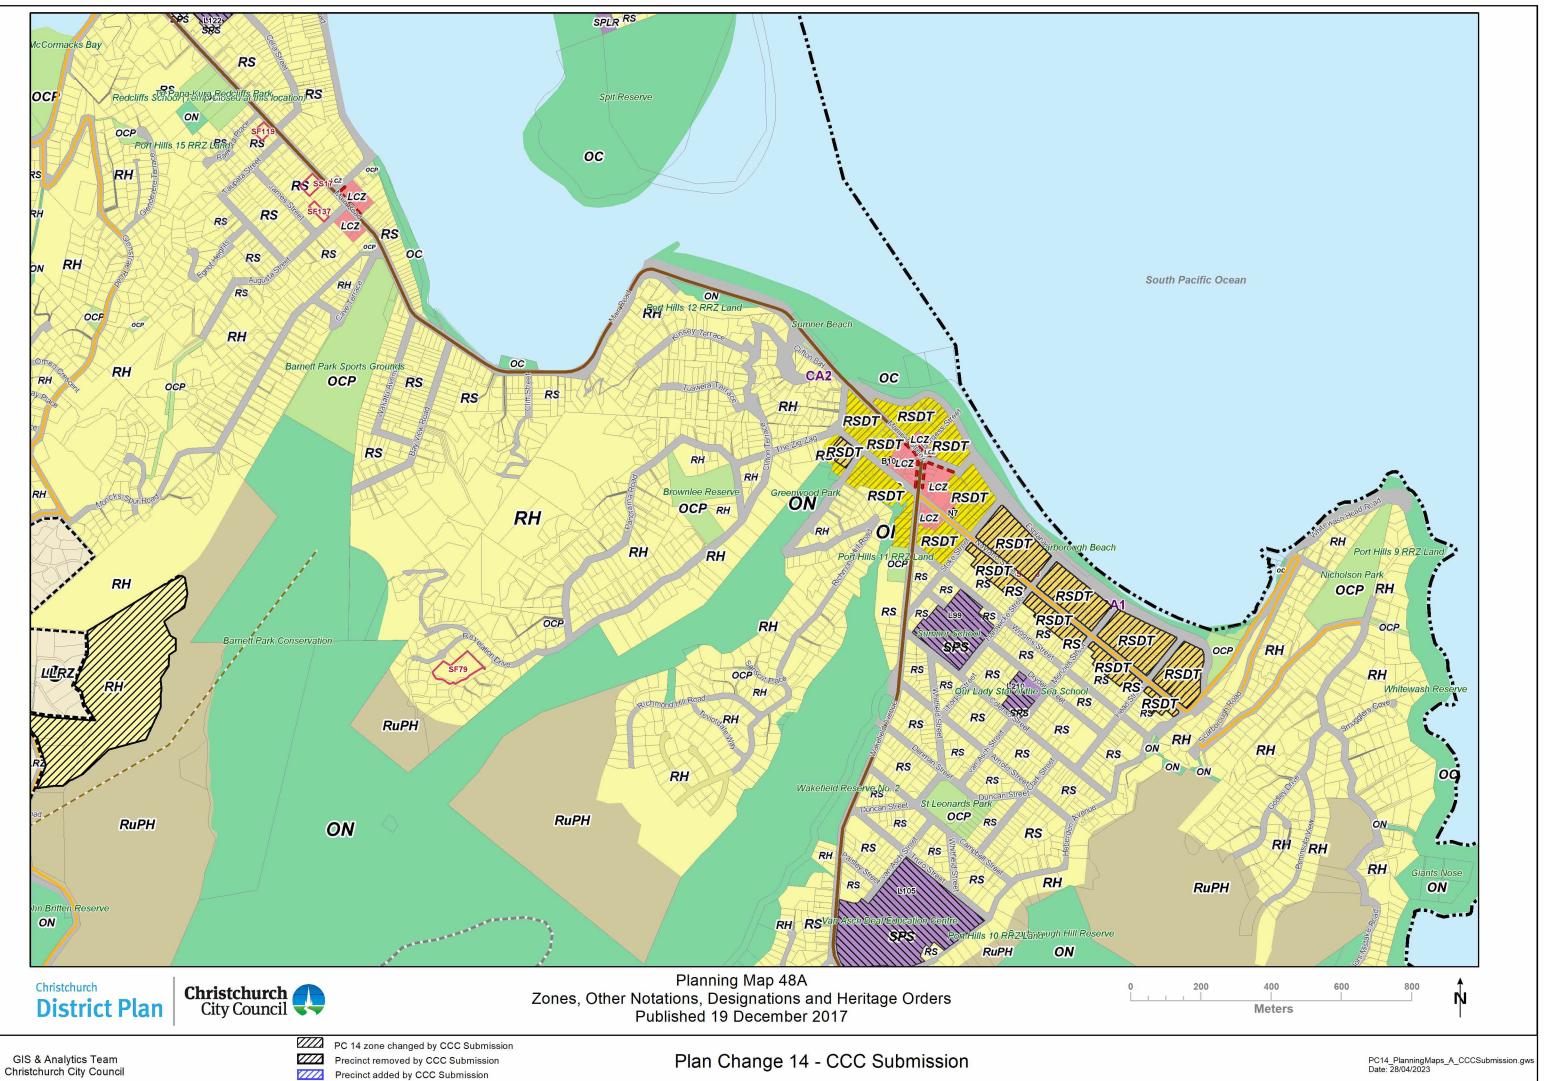

Proposed Plan Change 14 - CCC Submission

ami Management Area oria Street Height te Water Constraint Area er body Setback āhi Tapu/Wahi Taonga lent Files gā Turanga Tūpuna

x River Setback - existing

ublic Transport Accessibility Area Extended

ublic Transport Accessibility Area Removed

Halswell ODP Connections





















| 200 | 400    | 600      | 800                              | ŵ           |            |
|-----|--------|----------|----------------------------------|-------------|------------|
|     | Meters |          |                                  | I           |            |
|     |        | PC<br>Da | 14_PlanningMap<br>te: 28/04/2023 | s_A_CCCSubm | ission.gws |
|     |        |          |                                  |             |            |



















| 200 | 400    | 600      | 800                              | ŵ           |            |
|-----|--------|----------|----------------------------------|-------------|------------|
|     | Meters |          |                                  | I           |            |
|     |        | PC<br>Da | 14_PlanningMap<br>te: 28/04/2023 | s_A_CCCSubm | ission.gws |
|     |        |          |                                  |             |            |