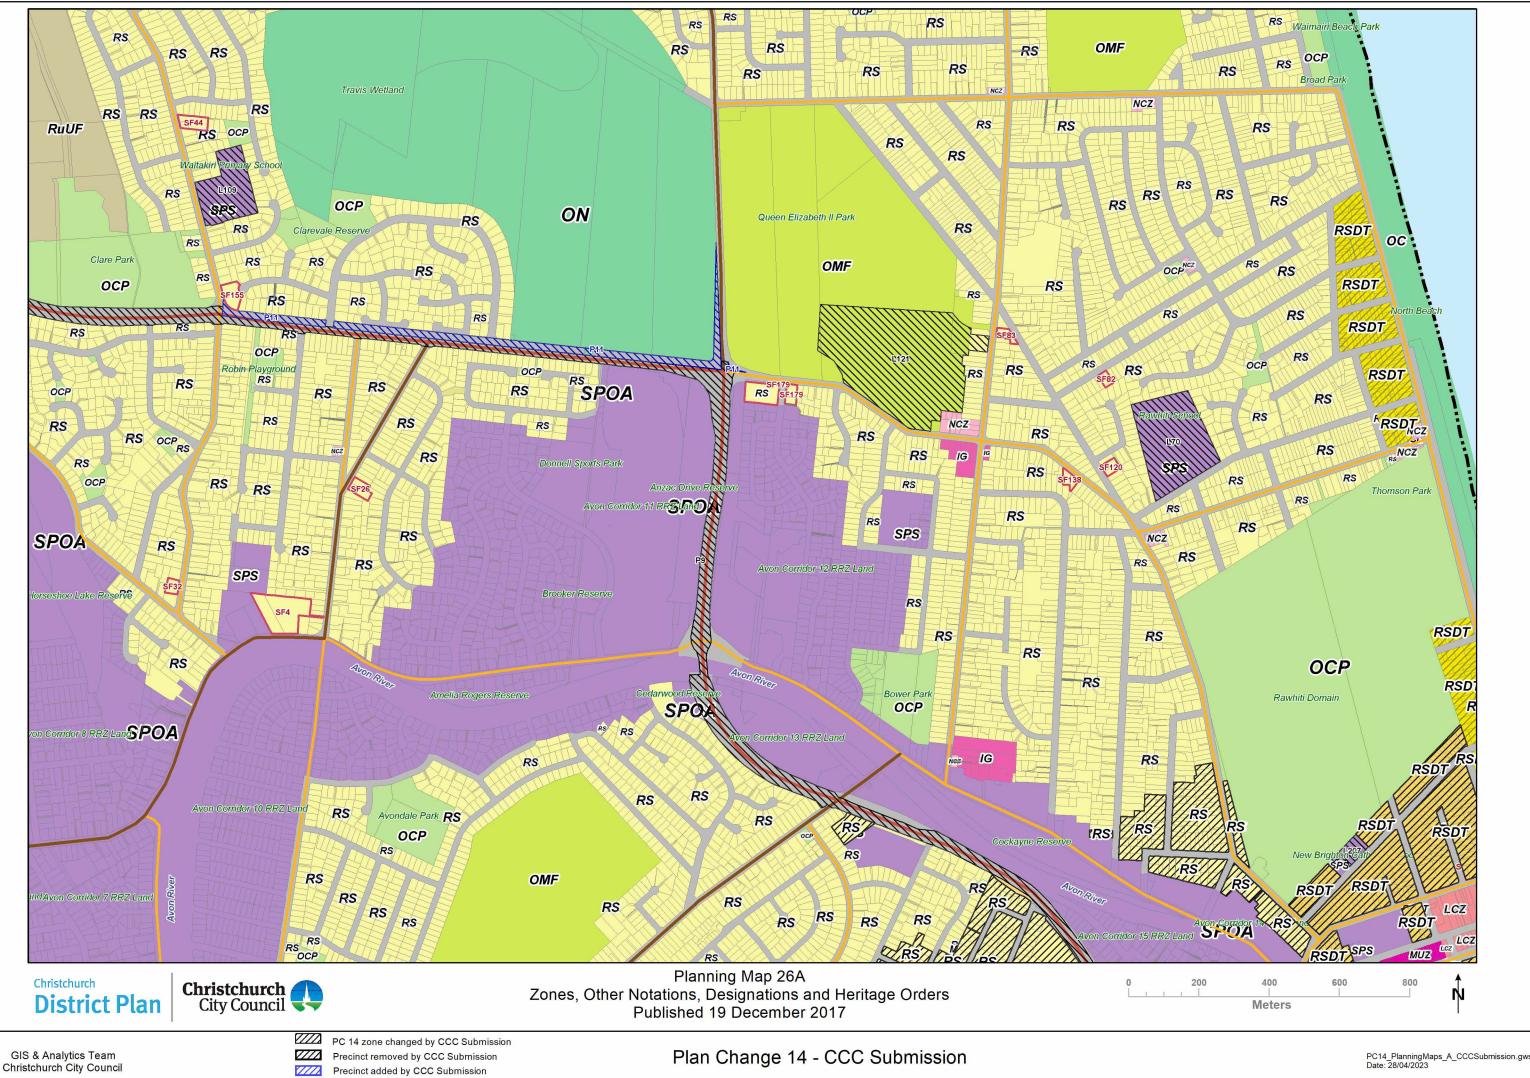

## Appendix 2 – Updated Planning Maps & Legends

Council Submission on PC14

| CBP                           | Commercial Banks Peninsula                                                                                                                                                                                          |                 |                                        | 220kV National Grid                                                                                     |                                       |                               |
|-------------------------------|---------------------------------------------------------------------------------------------------------------------------------------------------------------------------------------------------------------------|-----------------|----------------------------------------|---------------------------------------------------------------------------------------------------------|---------------------------------------|-------------------------------|
| 22                            | Commercial Core                                                                                                                                                                                                     |                 |                                        | 110kV National Grid                                                                                     |                                       | AIIIB IIII                    |
| CL                            | Commercial Local                                                                                                                                                                                                    |                 |                                        | 66kV National Grid                                                                                      |                                       | ())) <b>C</b> ())))           |
| CMU                           | Commercial Mixed Use                                                                                                                                                                                                |                 |                                        | 66kV Electricity Distribution Lines                                                                     |                                       |                               |
| СО                            | Commercial Office                                                                                                                                                                                                   |                 |                                        | 33kV Electricity Distribution Lines                                                                     |                                       | () \ <b>E</b> ////            |
| CRP                           | Commercial Retail Park                                                                                                                                                                                              |                 |                                        | 11kV Heathcote to Lyttelton Electricity Distribution Lines                                              |                                       |                               |
| IG                            | Industrial General                                                                                                                                                                                                  |                 |                                        | Air Noise Boundary and Air Noise Contours                                                               |                                       | <u>\\\\<b>G</b>\\\\</u>       |
| IH                            | Industrial Heavy                                                                                                                                                                                                    |                 | <b></b>                                | On-Aircraft Engine Testing Contours                                                                     |                                       |                               |
| IP                            | Industrial Park                                                                                                                                                                                                     |                 | ┌ ᆍ╴ᆍ╴ᆍ╶╫<br><u>┶_ ŧ </u> ŧ            | Christchurch International Airport Protection Surfaces                                                  |                                       |                               |
| OC                            | Open Space Coastal                                                                                                                                                                                                  |                 | <u> </u>                               | Amenity Tree Planting 1.8m Contour Buffer                                                               | (0                                    |                               |
| OCP                           | Open Space Community Parks                                                                                                                                                                                          |                 |                                        | Key Pedestrian Frontage                                                                                 | er,                                   | []]] <b>Ķ</b> []]]]           |
| DCP or Rug(T)                 | Open Space Community Parks or Rural Quarry (Templeton)                                                                                                                                                              |                 |                                        | Major Arterial Road                                                                                     | Orders                                |                               |
| OMI                           | Open Space McLeans Island                                                                                                                                                                                           |                 |                                        | Minor Arterial Road                                                                                     | Ō                                     | ////M////                     |
| OMF                           | Open Space Metropolitan Facilities                                                                                                                                                                                  |                 |                                        | Collector Road                                                                                          | ge                                    | <u>[[]]N][]</u>               |
| ON                            | Open Space Natural                                                                                                                                                                                                  |                 |                                        | 160m Contour Line (applies only to Rural Banks Peninsula zone)                                          | Heritage                              | <u> </u>                      |
| OWM                           | Open Space Water and Margins                                                                                                                                                                                        |                 | CA                                     | Accommodation and Community Facilities Overlay                                                          | , i                                   |                               |
| PA                            | Pāpakainga/Kāinga Nohoanga                                                                                                                                                                                          |                 | Ŷ <u></u> ,Ŷ,Ŷ,Ŷ,Ŷ,Ŷ,Ŷ,Ŷ,Ŷ,Ŷ,Ŷ,Ŷ,Ŷ     | Brownfield Overlay Area                                                                                 | μ                                     |                               |
| RBP                           | Residential Banks Peninsula                                                                                                                                                                                         |                 | × × × × × × × × × × × × × × × × × × ×  | Character Area Overlay                                                                                  |                                       | <u>////à/////</u>             |
| RGA                           | Residential Guest Accommodation                                                                                                                                                                                     |                 |                                        | Coastal Bach Overlay                                                                                    | and                                   |                               |
| RH                            | Residential Hills                                                                                                                                                                                                   |                 |                                        | Community Housing Redevelopment Mechanism                                                               |                                       | <u>(();</u>                   |
| RLL                           | Residential Large Lot                                                                                                                                                                                               |                 | <b>Q</b>                               | Kainga Overlay Area 1                                                                                   | o u o                                 |                               |
| RMD                           | Residential Medium Density                                                                                                                                                                                          |                 | 9                                      | Kainga Overlay Area 2                                                                                   | ati                                   | <i>[]]]</i>                   |
| RNN                           |                                                                                                                                                                                                                     | လ               | •                                      | Spencerville Overlay                                                                                    | na                                    |                               |
| RSS                           | Residential Small Settlement                                                                                                                                                                                        | uo              | 9                                      | Moncks Spur/Mt Pleasant Density Overlay                                                                 | <u>.</u>                              |                               |
| RS                            | Residential Suburban                                                                                                                                                                                                | ati             | 6                                      | Shalamar Drive Density Overlay                                                                          | Designations                          |                               |
| RSDT                          | Residential Suburban Density Transition                                                                                                                                                                             | Notations       | 6                                      | Upper Kennedys Bush Density Overlay                                                                     |                                       |                               |
| RuBP                          | Rural Banks Peninsula                                                                                                                                                                                               | ž               | 9                                      | Akaroa Hillslopes Density Overlay                                                                       |                                       |                               |
| RuPH                          | Rural Port Hills                                                                                                                                                                                                    | Other           | . 0                                    | Allandale Density Overlay                                                                               |                                       |                               |
| RuQ                           | Rural Quarry                                                                                                                                                                                                        | th              | Ø                                      | Samarang Bay Density Overlay                                                                            |                                       |                               |
| Rug or OCP(T)                 | Rural Quarry or Open Space Community Parks (Templeton)                                                                                                                                                              | 0               | <b>D</b>                               | Residential Large Lot Density Overlay                                                                   |                                       |                               |
| RuT                           | Rural Templeton                                                                                                                                                                                                     |                 |                                        | Residential Mixed Density Overlay - 86 Bridle Path Road                                                 |                                       |                               |
| RuUF                          | Rural Urban Fringe                                                                                                                                                                                                  |                 |                                        | Residential Mixed Density Overlay - Redmund Spur                                                        |                                       |                               |
| RuW                           | Rural Waimakariri                                                                                                                                                                                                   |                 |                                        | Residential Medium Density Lower Height Limit Overlay                                                   |                                       |                               |
| SPA                           | Specific Purpose (Airport)                                                                                                                                                                                          |                 | 1                                      | Diamond Harbour Density Overlay                                                                         |                                       |                               |
| SPB                           | Specific Purpose (Burwood Landfill and Resource Recovery Park)                                                                                                                                                      |                 |                                        | Existing Rural Hamlet Overlay                                                                           |                                       |                               |
| SPC                           | Specific Purpose (Cemetery)                                                                                                                                                                                         |                 |                                        | Medium Density (Higher Height Limit ) Overlay                                                           |                                       |                               |
| SPW                           | Specific Purpose (Defence Wigram)                                                                                                                                                                                   |                 |                                        | Peat Ground Condition Constraint Overlay                                                                |                                       |                               |
| SPLR                          | Specific Purpose (Flat Land Recovery)                                                                                                                                                                               |                 |                                        | Riccarton Wastewater Intercentor Catchment Overlay                                                      |                                       | ()                            |
| SPR                           | Specific Purpose (Golf Resort)                                                                                                                                                                                      |                 |                                        | Stormwater Capacity Constraint Overlay                                                                  |                                       |                               |
| SPH                           | Specific Purpose (Hospital)                                                                                                                                                                                         |                 |                                        | Lyttleton Port Influences Overlay Area                                                                  | <u>≥</u>                              |                               |
| SPLP                          | Specific Purpose (Lyttelton Port)                                                                                                                                                                                   |                 |                                        | Meadowlands Exemplar Overlay                                                                            | Only                                  |                               |
| SPN                           | Specific Purpose (Ngā Hau e Whā)                                                                                                                                                                                    |                 |                                        |                                                                                                         | Ę                                     |                               |
| SPOA                          | Specific Purpose (Ōtākaro Avon River Corridor)                                                                                                                                                                      |                 |                                        | Prestons Road Retirement Village Overlay                                                                | Information                           |                               |
| SPRa                          | Specific Purpose (Ruapuna Motosport)                                                                                                                                                                                |                 |                                        | Ruapuna Inner Noise Boundary                                                                            | a a a a a a a a a a a a a a a a a a a |                               |
| SPS                           | Specific Purpose (School)                                                                                                                                                                                           |                 | Ł, , , , , , , , , , , , , , , , , , , | Ruapuna Outer Noise Boundary                                                                            | or                                    |                               |
| SPST                          | Specific Purpose (Styx Mill Road Transfer Station)                                                                                                                                                                  |                 | ()                                     | Salvation Army Addington Overlay                                                                        | Inf                                   |                               |
| SPT                           | Specific Purpose (Tertiary Education)                                                                                                                                                                               |                 | Δ                                      | Scheduled Activity                                                                                      |                                       |                               |
|                               | Transport                                                                                                                                                                                                           |                 |                                        | St Georges Heaton Overlay                                                                               |                                       |                               |
| All new roads are dee         | armed to be part of the Transport Zone, from the date of vesting in Council or Crown. When roads are legally<br>vant designations removed they are deemed to be subject to the provisions of the adjoining zone(s). |                 |                                        | Woolston Risk Management Area                                                                           |                                       |                               |
|                               | Transport over Open Space Water and Margins Zone and Waterways                                                                                                                                                      |                 |                                        |                                                                                                         |                                       |                               |
| stre and coastline shown on t | he planning maps is not part of the information in the District Plan. It has been provided on the planning maps                                                                                                     | as an additiona | I function to enhance navigat          | ility and search capability. District Plan rules do not apply for overlays extending into the Coastally | larine Area. The C                    | Coastal Marine Area is as def |

Legend

istchurch-district-plan/additional-information/data-sources/

Zones, Other Notations, Designations and Heritage Orders Notified 17/03/2023

Christchurch **District Plan** 

Proposed Plan Change 14 - CCC Submission

the extended Legend.

GIS & Analytics Team Christchurch City Council

Land Use Zones

| Chorus New Zealand Limited                                     |
|----------------------------------------------------------------|
| Chorus New Zealand Limited / Telecom New Zealand Limited       |
| Christchurch City Council                                      |
| Christchurch International Airport Limited                     |
| KiwiRail Holdings Limited                                      |
| Kordia Limited                                                 |
| Meterological Service of New Zealand Limited                   |
| Minister supporting Greater Christchurch Regeneration          |
| Minister of Corrections                                        |
| Minister for Courts                                            |
| Minister of Defence                                            |
| Minister of Education                                          |
| Minister of Health                                             |
| Minister of Police                                             |
| Minister for Social Development                                |
| New Zealand Transport Agency (Operational Corridor)            |
| New Zealand Transport Agency (Future Works)                    |
| Orion New Zealand Limited                                      |
| Radio New Zealand Limited                                      |
| Spark New Zealand Trading Limited                              |
| Transpower New Zealand Limited                                 |
| Ōtākaro Limited                                                |
| Lyttelton Tunnel Designation                                   |
| Land Subject to two Designations:                              |
| Primary - Railway Designation, Secondary - Roading Designation |
| Land Subject to two Designations:                              |
| Primary - Roading Designation, Secondary - Railway Designation |
| Heritage Order                                                 |
|                                                                |
|                                                                |

Legend Zones, Other Notations, Designations and Heritage Orders Notified 17/03/2023

GIS & Analytics Team Christchurch City Council

Christchurch

**District Plan** 

City Council

Proposed Plan Change 14 - CCC Submission