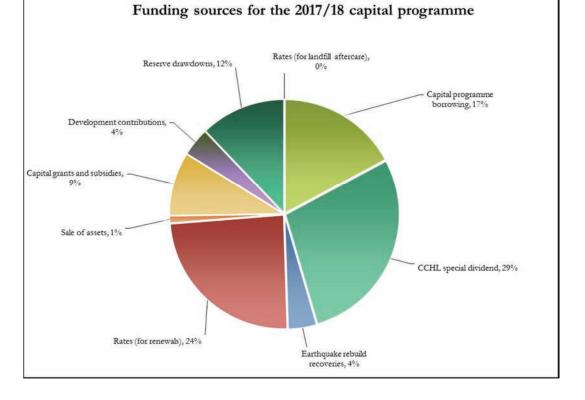

#### How capital expenditure is funded

The Council will invest \$487.9 million in the city's infrastructure over the period of the 2017/18 Annual Plan.

Capital expenditure funding is a subset of the Council's total funding. The capital release by way of special dividend from CCHL makes a significant contribution in 2017/18 and in 2018/19.

A detailed analysis of the Council's policy for funding its capital programme is available in the Revenue and Financing Policy, and the funding of the rebuild is explained in the Financial Strategy. The table and graph below details funding for the Council's capital programme for 2017/18.

#### How we fund our capital programme:

| Funding Sources 2017/18        | %    | \$000   |
|--------------------------------|------|---------|
| Capital programme borrowing    | 17%  | 82,745  |
| CCHL special dividend          | 29%  | 140,000 |
| Earthquake rebuild recoveries  | 4%   | 21,334  |
| Rates (for renewals)           | 24%  | 116,624 |
| Sale of assets                 | 1%   | 2,523   |
| Capital grants and subsidies   | 9%   | 46,089  |
| Development contributions      | 4%   | 18,113  |
| Reserve drawdowns              | 12%  | 60,107  |
| Rates (for landfill aftercare) | 0%   | 357     |
|                                | 100% | 487,892 |