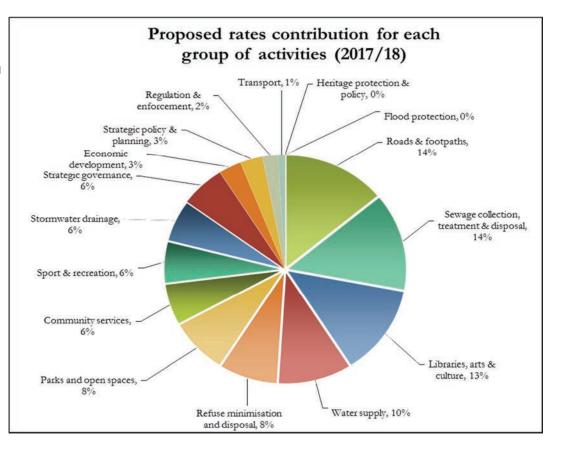

#### Where your rates go

In 2017/18 the Council relies on rates for about 50 per cent of its income and is proposing to collect \$453.7 million (GST exclusive) in rates. This represents an average increase in rates of 5.5 per cent to existing ratepayers.

How your rates will be spent 2017/18.

Much of the Council's spending goes toward providing essential services to keep the city running smoothly. This includes maintaining our roads, parks, sewerage systems and water supply. The table and graph below show the activities the Council will provide during 2017/18 and how rates contribute to these activities:

| How your rates will be spent 2017/18:   |                              |                                    |  |
|-----------------------------------------|------------------------------|------------------------------------|--|
|                                         | Cents per dollar<br>of Rates | Average Residentia<br>Rates / week |  |
| Group of Activities                     |                              |                                    |  |
| Roads & footpaths                       | 13.9c                        | \$6.70                             |  |
| Sewage collection, treatment & disposal | 13.9c                        | \$6.70                             |  |
| Libraries, arts & culture               | 13.2c                        | \$6.37                             |  |
| Water supply                            | 8.8c                         | \$4.26                             |  |
| Refuse minimisation and disposal        | 7.9c                         | \$3.81                             |  |
| Parks and open spaces                   | 7.6c                         | \$3.66                             |  |
| Community services                      | 6.5c                         | \$3.13                             |  |
| Sport & recreation                      | 6.4c                         | \$3.09                             |  |
| Stormwater drainage                     | 6.0c                         | \$2.89                             |  |
| Strategic governance                    | 5.6c                         | \$2.70                             |  |
| Economic development                    | 3.1c                         | \$1.49                             |  |
| Strategic policy & planning             | 2.9c                         | \$1.40                             |  |
| Regulation & enforcement                | 2.2c                         | \$1.06                             |  |
| Transport                               | 1.1c                         | \$0.53                             |  |
| Heritage protection & policy            | 0.5c                         | \$0.24                             |  |
| Flood protection                        | 0.4c                         | \$0.19                             |  |
|                                         | 100c                         | \$48.22                            |  |
|                                         |                              |                                    |  |