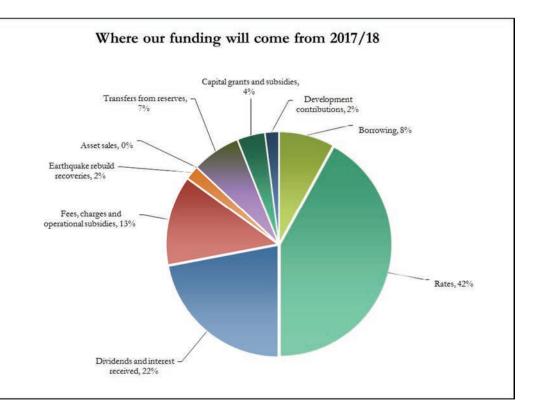

#### Where our funding will come from

Rates are the main source of funding for the Council's activities. In the 2017/18 financial year, the Council is proposing to collect \$453.7 million in rates to help pay for essential services such as water supply, roading and wastewater treatment, as well as capital renewal and replacement projects and events and festivals. This income is supplemented with funding from fees and charges, Government subsidies, development

contributions, interest and dividends from subsidiaries.

Earthquake rebuild recoveries (NZ Government reimbursements, and NZ Transport Agency subsidies) have reduced now that the SCIRT work is complete.

The Council owns shares in major local companies through its wholly-owned subsidiary Christchurch City Holdings Limited (CCHL). These companies include Christchurch International Airport, City Care, Lyttelton Port Company, Orion, Eco Central, Enable Services and Red Bus. CCHL is forecasting to pay a normal dividend of \$55.3 million in 2017/18. This amount will decrease over the next few years as the capital release occurs.

### Where our funding will come from:

| Funding Sources 2017/18                 | %    | \$000     |
|-----------------------------------------|------|-----------|
| Borrowing                               | 8%   | 85,212    |
| Rates                                   | 42%  | 453,706   |
| Dividends and interest received         | 22%  | 236,667   |
| Fees, charges and operational subsidies | 13%  | 142,313   |
| Earthquake rebuild recoveries           | 2%   | 21,334    |
| Asset sales                             | 0%   | 2,523     |
| Transfers from reserves                 | 7%   | 72,645    |
| Capital grants and subsidies            | 4%   | 46,089    |
| Development contributions               | 2%   | 18,113    |
|                                         | 100% | 1,078,602 |