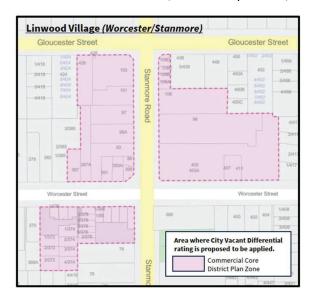

it is:

 used for un-hosted short term accommodation for more than 60

- nights per year, or has a resource consent for that purpose, or
- is used predominantly for hosted short term accommodation.

#### City Vacant

Any rating unit:

- (a) which is located entirely or predominantly in the following areas:
  - i. the Central City Business Zone or the Central City Mixed Use (South Frame)
     Zone defined in the District Plan (see the map below)



ii. Sydenham: The area zoned

Commercial Core in the District Plan

within 150m either side of Colombo Street between Carlyle and Brougham Streets (see the map below)



iii. Linwood Village: The area zoned Commercial Core in the District Plan within 150m either side of Stanmore Road, between Gloucester and Hereford Streets (see the map below)



iv. Lyttelton: The area zoned Commercial Banks Peninsula in the District Plan in Lyttelton, east of Dublin St, south of Winchester St, and west of St Davids St (as extended down to Gladstone Quay), including properties to the south of Norwich Quay (see the map below)



v. New Brighton: The area zoned Commercial Core in the District Plan within 150m either side of Brighton Mall and within 500m west of Marine Parade (see the map below)



**AND** 

(b) where no active or consented use is being made of the land, as further described below.

An active or consented use is being made of the land where:

- (a) it is developed (has a building on it), or is under construction, or
- (b) in a temporary use that:
  - i. is a permitted activity under rules in the District Plan (e.g. used as a suppor