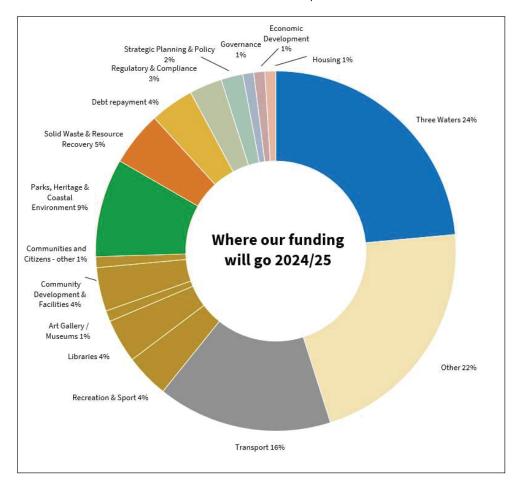

## **Financial Overview**

The sections below outline an overview of the financial information included in the Long-Term Plan (LTP). Like all other local authorities in New Zealand, the Christchurch City Council faces multiple financial challenges including significantly increased debt servicing costs, significantly increased insurance costs, challenging asset renewal requirements, and the general increase in costs that a high rate of inflation brings. Significant reviews of both capital and operating expenditure have been undertaken to minimise rates increases while maintaining a balanced budget in the medium term and ensuring financial resilience.

For further high-level funding information please read the Financial Strategy. The table below shows the total funding requirements for the Council for the ten years of the LTP. Key items or changes in the financial statements are mentioned below.