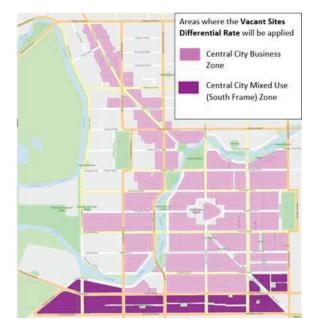

and associated functions, commercially-owned and operated utility networks, and quarrying operations); or
- (b) land zoned Commercial or Industrial in the District Plan, situated anywhere in the District, except where the principal use is residential.

For the purpose of (a) above, a residential rating unit is used for short-term accommodation if it is:

 used for un-hosted short term accommodation for more than 60

- nights per year, or has a resource consent for that purpose, or
- is used predominantly for hosted short term accommodation.

#### City Vacant

Any rating unit:

- (a) which is located entirely or predominantly in the following areas:
  - i. the Central City Business Zone or the Central City Mixed Use (South Frame)
     Zone defined in the District Plan (see the map below)



ii. Sydenham: The area zoned

Commercial Core in the District Plan

within 150m either side of Colombo Street between Carlyle and Brougham Streets (see the map below)



iii. Linwood Village: The area zoned Commercial Core in the District Plan within 150m either side of Stanmore Road, between Gloucester and Hereford Streets (see the map below)



iv. Lyttelton: The area zoned Commercial Banks Peninsula in the District Plan in Lyttelton, east of Dublin St, south of Winchester St, and west of St Davids St (as extended down to Gladstone Quay), including properties to the south of Norwich Quay (see the map below)



v. New Brighton: The area zoned Commercial Core in the District Plan within 150m either side of Brighton Mall and within 500m west of Marine Parade (see the map below)



**AND**