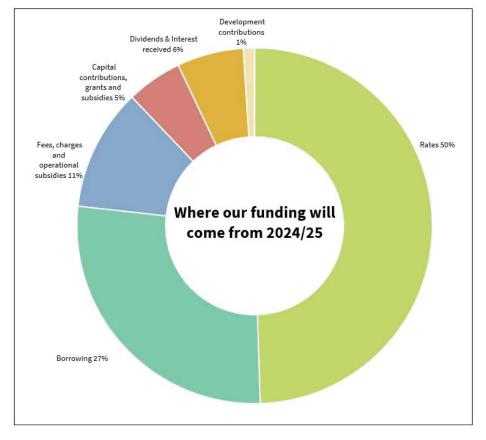

## Revenue

Property based rates are the primary source of Council's revenue. A brief explanation of each source of revenue is included in the Funding Impact Statement.

## **Rates**

The average rates increase to existing ratepayers for 2024/25 is 13.24%. Full details of rates, including the total rating requirement for general and targeted rates, and indicative rates for individual properties, are provided in the Funding Impact Statement.