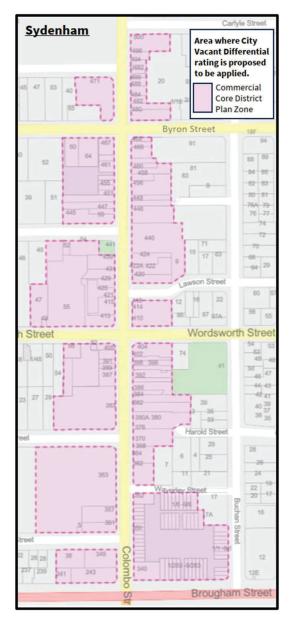

situated anywhere in the District, except where the principal use is residential.

For the purpose of (a) above, a residential rating unit is used for short-term accommodation if it is:

 used for un-hosted short term accommodation for more than 60

- nights per year, or has a resource consent for that purpose, or
- is used predominantly for hosted short term accommodation.

#### City Vacant

Any rating unit:

- (a) which is located entirely or predominantly in the following areas:
  - i. the Central City Business Zone or the Central City Mixed Use (South Frame)
     Zone defined in the District Plan (see the map below)



ii. Sydenham: The area zoned

Commercial Core in the District Plan

within 150m either side of Colombo Street between Carlyle and Brougham Streets (see the map below)



iii. Linwood Village: The area zoned Commercial Core in the District Plan within 150m either side of Stanmore Road, between Gloucester and Hereford Streets (see the map below)



iv. Lyttelton: The area zoned Commercial Banks Peninsula in the District Plan in Lyttelton, east of Dublin St, south of Winchester St, and west of St Davids St (as extended down to Gladstone Quay), including properties to the south of Norwich Quay (see the map below)



v. New Brighton: The area zoned Commercial Core in the District Plan within 150m either side of Brighton Mall and within 500m west of Marine Parade (see the map below)



**AND** 

(b) where no active or consented use is being made of the land, as further described below.

An active or consented use is being made of the land where:

- (a) it is d