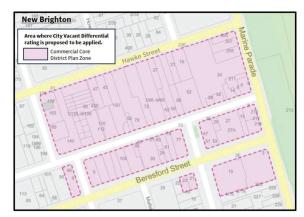

below)



ii. Sydenham: The area zoned

Commercial Core in the District Plan

within 150m either side of Colombo Street between Carlyle and Brougham Streets (see the map below)



iii. Linwood Village: The area zoned Commercial Core in the District Plan within 150m either side of Stanmore Road, between Gloucester and Hereford Streets (see the map below)



iv. Lyttelton: The area zoned Commercial Banks Peninsula in the District Plan in Lyttelton, east of Dublin St, south of Winchester St, and west of St Davids St (as extended down to Gladstone Quay), including properties to the south of Norwich Quay (see the map below)



v. New Brighton: The area zoned Commercial Core in the District Plan within 150m either side of Brighton Mall and within 500m west of Marine Parade (see the map below)



**AND** 

(b) where no active or consented use is being made of the land, as further described below.

An active or consented use is being made of the land where:

- (a) it is developed (has a building on it), or is under construction, or
- (b) in a temporary use that:
  - i. is a permitted activity under rules in the District Plan (e.g. used as a support site for adjacent construction); or
  - ii. has an approved and fully implemented resource consent (e.g. open-air carpark).

#### Remote Rural

Any rating unit which is:

- (a) zoned residential or rural in the District Plan, *and*
- (b) either
  - i. greater than 20 hectares in size; or
  - ii. situated outside the serviced area defined for the Sewerage Targeted rate (below), and
- (c) either:
  - i. used solely or principally for agri