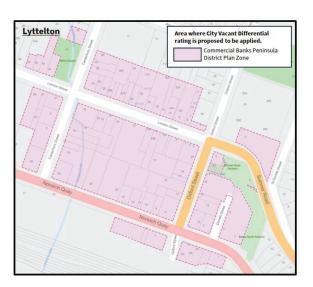

predominantly in the following areas:
  - i. the Central City Business Zone or the Central City Mixed Use (South Frame)
     Zone defined in the District Plan (see the map below)



ii. Sydenham: The area zoned

Commercial Core in the District Plan

within 150m either side of Colombo Street between Carlyle and Brougham Streets (see the map below)



iii. Linwood Village: The area zoned Commercial Core in the District Plan within 150m either side of Stanmore Road, between Gloucester and Hereford Streets (see the map below)



iv. Lyttelton: The area zoned Commercial Banks Peninsula in the District Plan in Lyttelton, east of Dublin St, south of Winchester St, and west of St Davids St (as extended down to Gladstone Quay), including properties to the south of Norwich Quay (see the map below)



v. New Brighton: The area zoned Commercial Core in the District Plan within 150m either side of Brighton Mall and within 500m west of Marine Parade (see the map below)



**AND** 

(b) where no active or consented use is being made of the land, as further described below.

An active or consented use is being made of the land where:

- (a) it is developed (has a building on it), or is under construction, or
- (b) in a temporary use that:
  - i. is a permitted activity under rules in the District Plan (e.g. used as a support site for adjacent construction); or
  - ii. has an approved and fully implemented resource consent (e.g. open-air carpark).

#### Remote Rural

Any rating unit which is:

- (a) zoned residential or rural in the District Plan, *and*
- (b) either
  - i. greater than 20 h