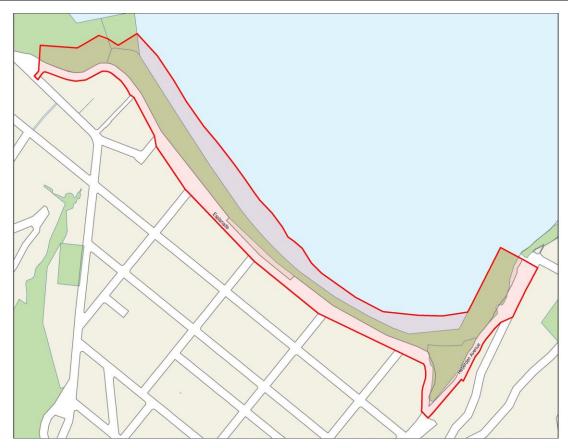

| Name of Alcohol Ban Area          | Sumner Esplanade                                                                                              |
|-----------------------------------|---------------------------------------------------------------------------------------------------------------|
| Description of Alcohol Ban Area   | The area bounded by and inclusive of the whole of the Esplanade (from Marriner Street to Heberden Avenue) and |
|                                   | along Heberden Avenue (from the Esplanade to the Sumner Boat Ramp car park), and including the Sumner Boat    |
|                                   | Ramp car park, as well as the beach that runs alongside this area (down to the mean low water spring level)   |
| Times, days or dates during which | Starts at 7pm each Thursday night and applies until midnight at the end of each Sunday night; and             |
| alcohol restrictions apply        | from 7pm on 31 December to 7am on 1 January for New Year's Eve.                                               |