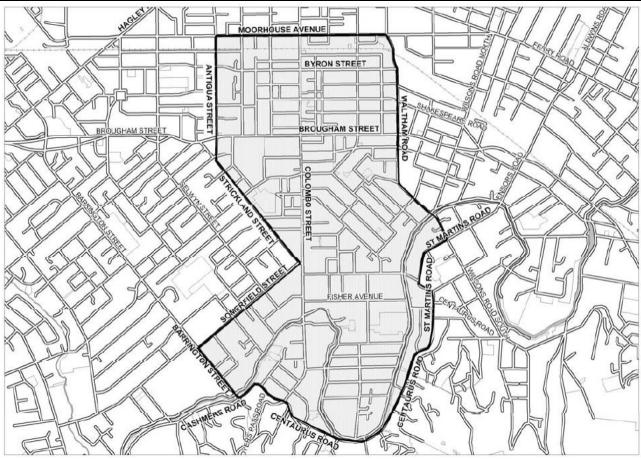

| Name of Alcohol Ban Area          | South Colombo                                                                                                     |
|-----------------------------------|-------------------------------------------------------------------------------------------------------------------|
| Description of Alcohol Ban Area   | The area bounded by and inclusive of all of, or the relevant parts of, Moorhouse Avenue, Waltham Road, St Martins |
|                                   | Road, Centaurus Road, Cashmere Road, Barrington Street, Somerfield Street, Strickland Street and Antigua Street   |
|                                   | (as indicated in the map below)                                                                                   |
| Times, days or dates during which | At all times (24 hrs a day, 7 days a week)                                                                        |
| alcohol restrictions apply        |                                                                                                                   |