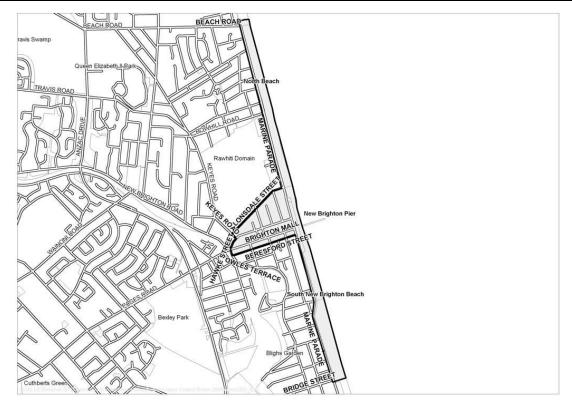

| Name of Alcohol Ban Area          | New Brighton Mall, Marine Parade and Environs                                                                       |
|-----------------------------------|---------------------------------------------------------------------------------------------------------------------|
| Description of Alcohol Ban Area   | The area generally including New Brighton Mall, Marine Parade and the New Brighton beach area (as indicated in the  |
|                                   | map below).                                                                                                         |
|                                   | New Brighton Mall – the area bounded by and inclusive of all of, or the relevant parts of, Marine Parade, Beresford |
|                                   | Street, Owles Terrace, Hawke Street, Keyes Road and Lonsdale Street.                                                |
|                                   | Marine Parade and the New Brighton beach area - Marine Parade (from Beach Road to Bridge Street), and the beach     |
|                                   | alongside that section of Marine Parade, including the Pier, (down to the mean low water spring level).             |
| Times, days or dates during which | At all times (24 hrs a day, 7 days a week)                                                                          |
| alcohol restrictions apply        |                                                                                                                     |