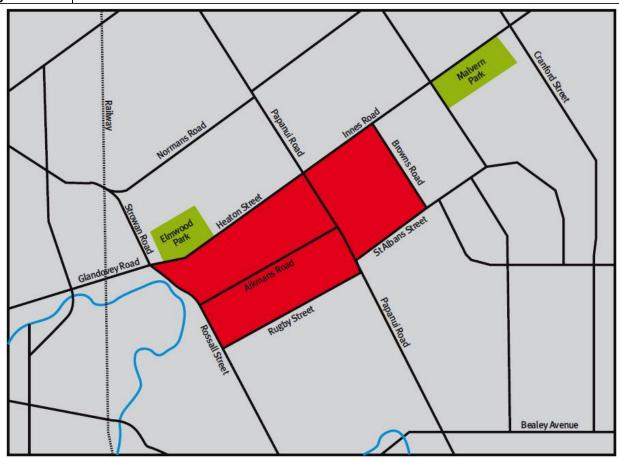

[Added on 26 July 2012 by the Alcohol Restrictions in Public Places Amendment Bylaw 2012. This alcohol ban area came into force on 9 September 2012.]

| Name of Alcohol Ban Area          | Merivale                                                                                                             |
|-----------------------------------|----------------------------------------------------------------------------------------------------------------------|
| Description of Alcohol Ban Area   | The area bounded by and inclusive of all of, or the relevant parts of Rossall Street, Rugby Street, Papanui Road, St |
| _                                 | Albans Street, Browns Road and Innes Road/Heaton Street, as indicated in the map below.                              |
| Times, days or dates during which | Seven nights a week from 6.00pm to 6.00am.                                                                           |
| alcohol restrictions apply        |                                                                                                                      |