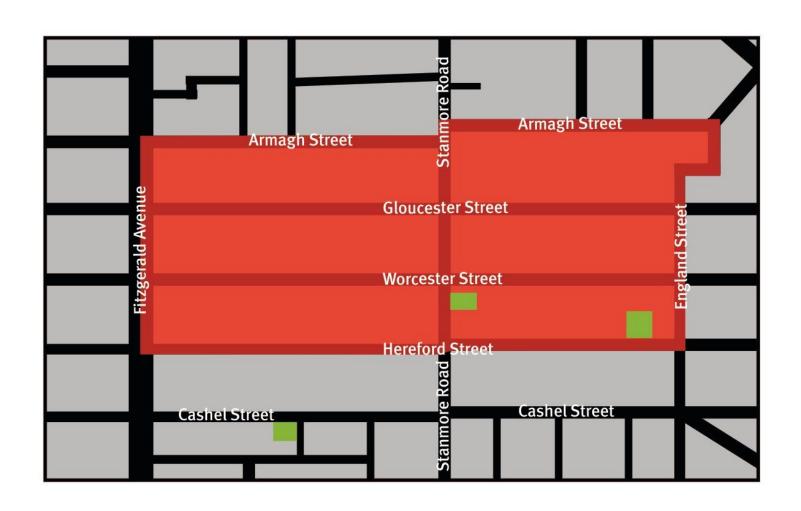

| Name of Alcohol Ban Area          | Linwood Village Area                                                                                               |
|-----------------------------------|--------------------------------------------------------------------------------------------------------------------|
| Description of Alcohol Ban Area   | The area bounded by the following:                                                                                 |
|                                   | Fitzgerald Avenue (East side); and both sides of the streets – Armagh Street, England Street, and Hereford Street. |
| Times, days or dates during which | At all times (24 hours a day, seven days a week) for six months from adoption of the Council resolution (20        |
| alcohol restrictions apply        | December 2017)                                                                                                     |