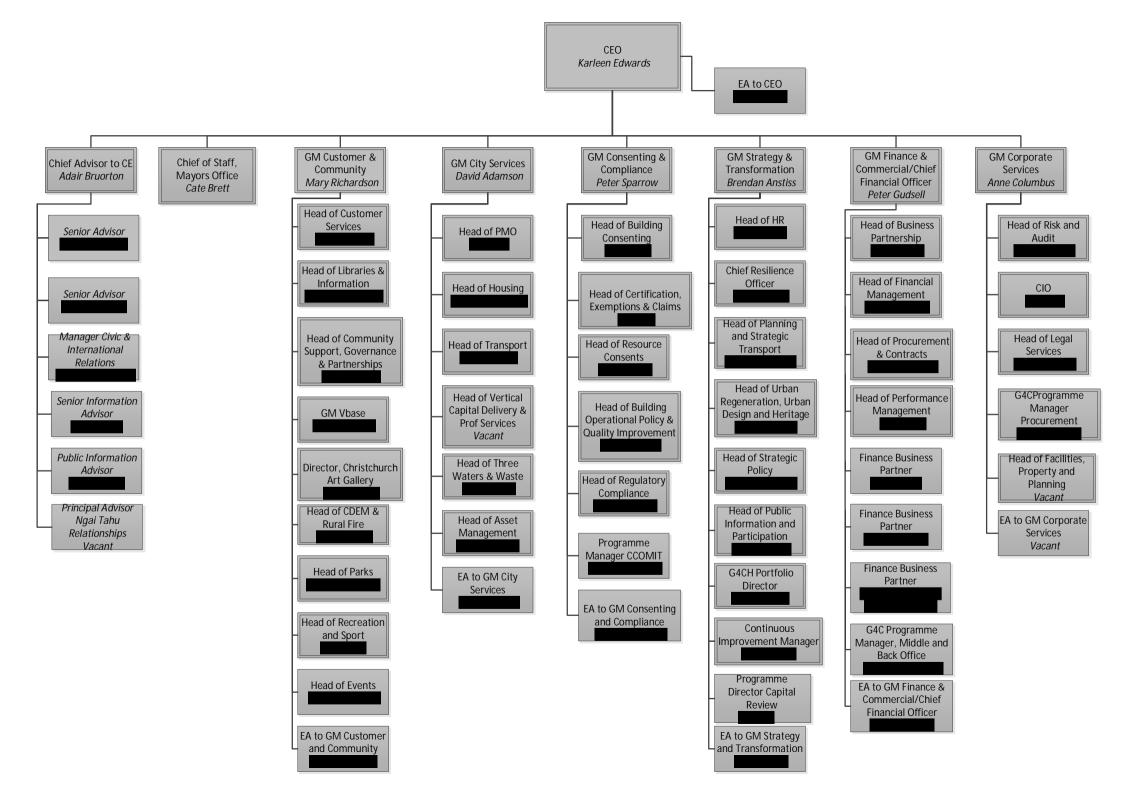

From: Official Information

Sent: Tuesday, 17 May 2016 3:26 p.m.

To:

Subject: RE: Current organisation structure

Attachments: ELT and Heads of Org Chart 2016-20-4.PDF

Dear

Your email has been forwarded to the Office of the Chief Executive to deal with. We apologise for the delay in responding to you and providing you with the organisational chart, as you requested. Please find this attached now, with the names of individuals redacted below the Executive Leadership Team level.