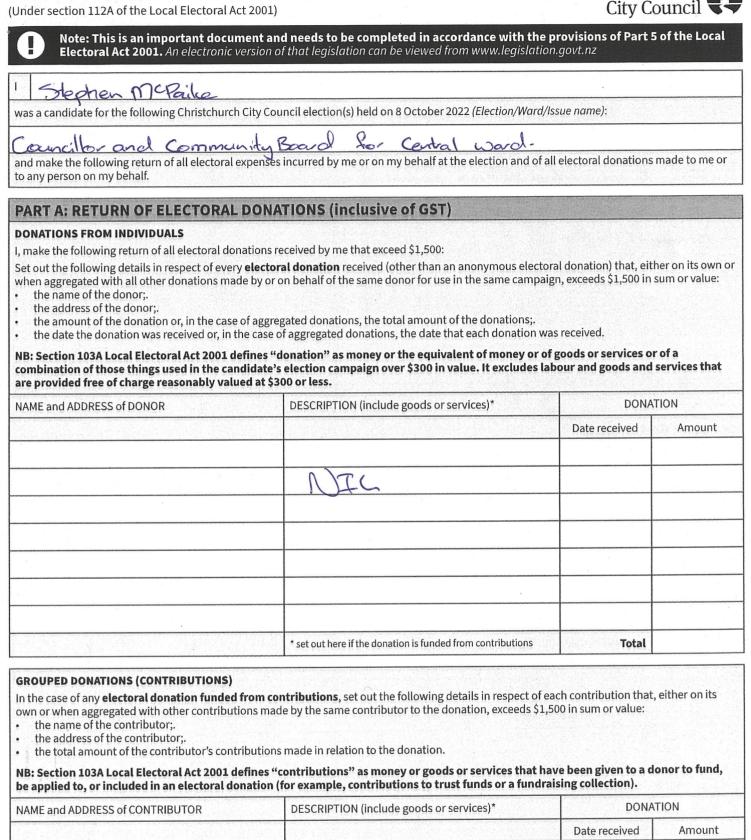

## **RETURN OF ELECTORAL DONATIONS AND EXPENSES**

(Under section 112A of the Local Electoral Act 2001)

Christchurch

| NAME and ADDRESS OF CONTRIBUTOR | DESCRIPTION (Include goods of services)                            | DONATION      |        |  |
|---------------------------------|--------------------------------------------------------------------|---------------|--------|--|
|                                 |                                                                    | Date received | Amount |  |
|                                 |                                                                    |               |        |  |
|                                 | NIL                                                                | ,             |        |  |
|                                 |                                                                    |               |        |  |
|                                 |                                                                    |               |        |  |
|                                 |                                                                    |               |        |  |
|                                 |                                                                    |               |        |  |
|                                 | * set out here the electoral donation this contribution applies to | Total         |        |  |