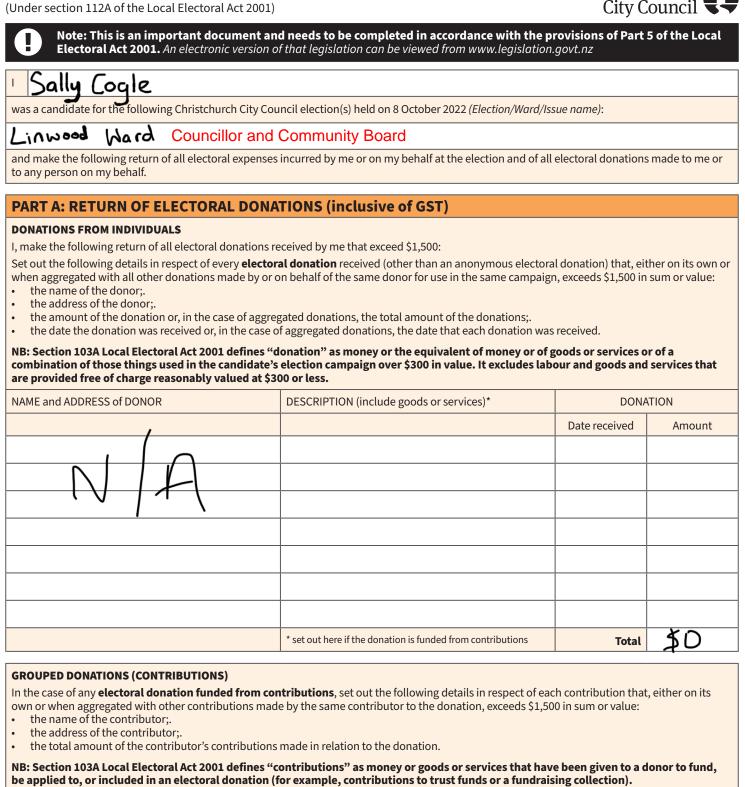

## **ANONYMOUS DONATIONS**

Set out the following details in respect of every **anonymous electoral donation** received that exceeds \$1,500:

- the date the donation was received;.
- the amount of the donation;.
- the specific election campaign to which the donation was designated (see top of page);.
- the amount paid to the electoral officer and the date the payment was made.

NB: Section 103A Local Electoral Act 2001 defines "anonymous" as a donation made in such a way that the candidate who receives the donation does not know the identity of the donor, and could not, in the circumstances, reasonably be expected to know the identity of the donor.

| ANONYMOUS DONATION |        | DESCRIPTION (include goods or services) | DONATION  |        |
|--------------------|--------|-----------------------------------------|-----------|--------|
| Date received      | Amount |                                         | Date paid | Amount |
|                    | 1 -    |                                         |           |        |
|                    |        | -                                       |           |        |
| Ν                  |        |                                         |           |        |
|                    |        | N                                       |           |        |
|                    |        |                                         |           |        |
|                    |        |                                         |           |        |
|                    |        |                                         | Total     | \$ O   |