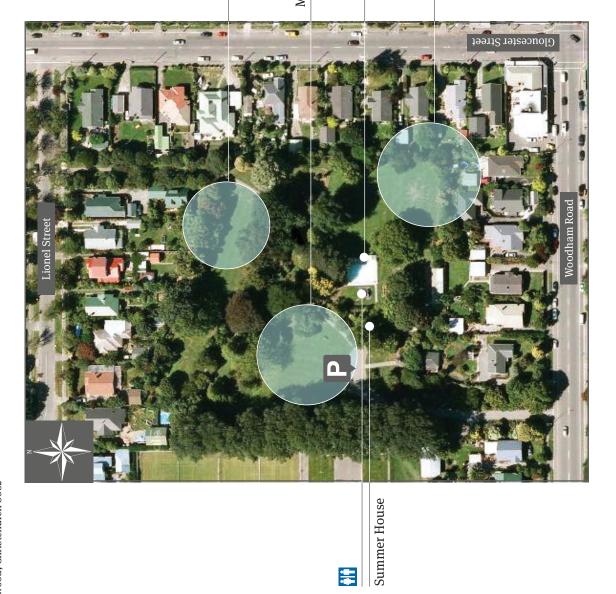

# Woodham Park

Three bookable sites available Woodham Road, Linwood, Christchurch 8062

Rhododendron Dell Lawn 150 people Pool & playground equipment

Main Lawn, includes Summer House

150 people

150 people Playground Lawn