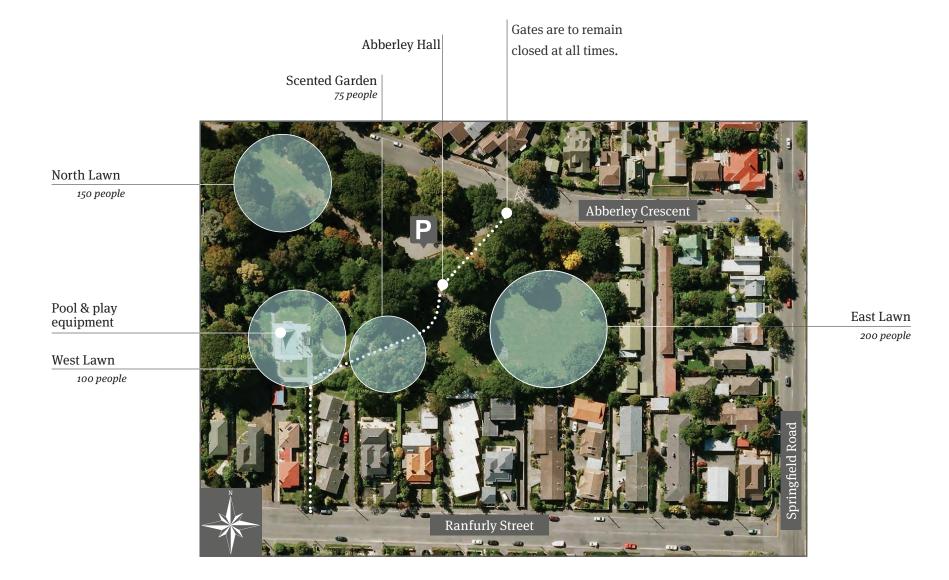

## CONDITIONS FOR THE USE OF ABBERLEY PARK

For the ceremony:

- A maximum of 12 chairs may be used for elderly or less mobile guests. Chairs with wide, flat bottomed tips only can be used.
- A small portable stereo may be used no amplified sound or music is allowed.
- One glass of alcohol (in plastic glasses) may be served to guests for ceremonial toasting.
- All people (includes photographers) must keep to the pathways and lawn areas and must not stand on or among any of the plant collections.
- In keeping with the natural setting:
- Marquees and other structures (including free standing umbrellas) are not permitted.
- Items must not be attached to trees, buildings or other fixed structures and no decorations, balloons, rice, petals, birdseed or confetti are allowed.
- To ensure everyone's safety and enjoyment:
- No vehicles are permitted and gates must be kept locked at all times.
- CCC by-laws apply across Abberley Park under all conditions.

#### **Abberley Park**

#### Four bookable sites available 17 Abberley Crescent, Richmond, Christchurch 8014