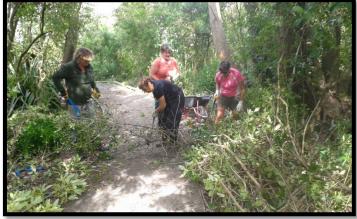

## But we need your help! Can you spare the occasional Saturday morning?

No need to book, just be there 😉

Tasks include planting, pruning, weeding and mulching. Tools and gloves will be provided but please wear sneakers or gumboots as there are several muddy and wet areas we will be working in. For more information please contact Tanya Jenkins at <a href="mailto:tanya.jenkins.nz@gmail.com">tanya.jenkins.nz@gmail.com</a>

"Together we CAN make a difference"