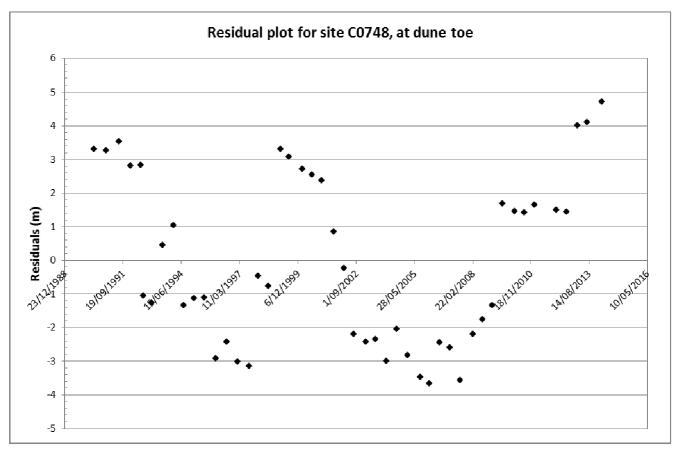

Appendix B: Beach profile output plots

Tonkin & Taylor Ltd – Environmental and Engineering Consultants