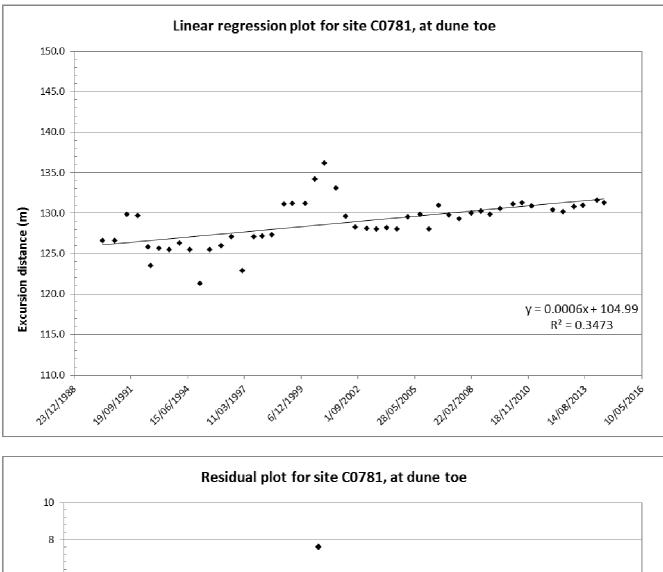

Appendix B: Beach profile output plots

Tonkin & Taylor Ltd – Environmental and Engineering Consultants