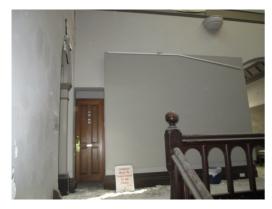

#### Stairwell (First Floor)

Stairwell from Vestible Room

| Element  | Observation        | Notes                                    | Picture                  |
|----------|--------------------|------------------------------------------|--------------------------|
| Floor    | Floor. General 1   |                                          | 121<br>122<br>123        |
| Floor    | Floor. General 2   | Stairs and landing area                  | 124<br>125<br>128<br>129 |
| Ceilings | Ceiling. General 1 |                                          | 141<br>142<br>143<br>144 |
| Walls    | Walls. General 1   | Stairs from ground floor to landing area | 130<br>131<br>132<br>133 |
| Walls    | Walls. General 2   | Looking west and north                   | 134<br>135<br>136<br>137 |
| Walls    | Walls. General 3   | Looking east                             | 138<br>139<br>140        |

OLD MUNICIPAL CHAMBERS Stairwell (First Floor)

Stairs from ground floor to landing area

OLD MUNICIPAL CHAMBERS Stairwell (First Floor)

Walls. General 1

Stairs from ground floor to landing area

Pic No. 131

OLD MUNICIPAL CHAMBERS Stairwell (First Floor)

Walls. General 1

Stairs from ground floor to landing area

Pic No. 132

OLD MUNICIPAL CHAMBERS Stairwell (First Floor)

Walls. General 1

Stairs from ground floor to landing area

Pic No. 133

OLD MUNICIPAL CHAMBERS Stairwell (First Floor)