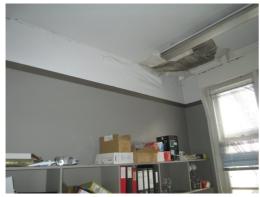

## Office 1 (Ground Floor)

| Element  | Observation        | Notes | Picture        |
|----------|--------------------|-------|----------------|
| Floor    | Floor. General 1   |       | 58<br>59       |
| Ceilings | Ceiling. General 1 |       | 66<br>67       |
| Walls    | Walls. General 1   |       | 60<br>61       |
| Walls    | Walls. General 2   |       | 62<br>63<br>64 |