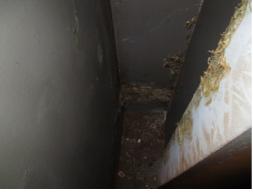

#### Innovac Room (Ground Floor)

NOTE - floor covered in mould spores

| Element           | Observation        | Notes                                | Picture                |
|-------------------|--------------------|--------------------------------------|------------------------|
| Floor             | Floor. General 1   | NOTE - floor covered in mould spores | 80<br>81<br>82<br>83   |
| Walls             | Walls. General 1   |                                      | 84<br>85<br>86         |
| Walls             | Walls. Detail 1    | Dry rot in north west corner of room | 87<br>88<br>89<br>90   |
| Walls             | Walls. General 2   |                                      | 91<br>92<br>93<br>94   |
| Walls             | Walls. General 3   |                                      | 95<br>96<br>97         |
| Ceilings          | Ceiling. General 1 |                                      | 98<br>99<br>100<br>101 |
| Lobby (Ground Flo | oor)               |                                      |                        |