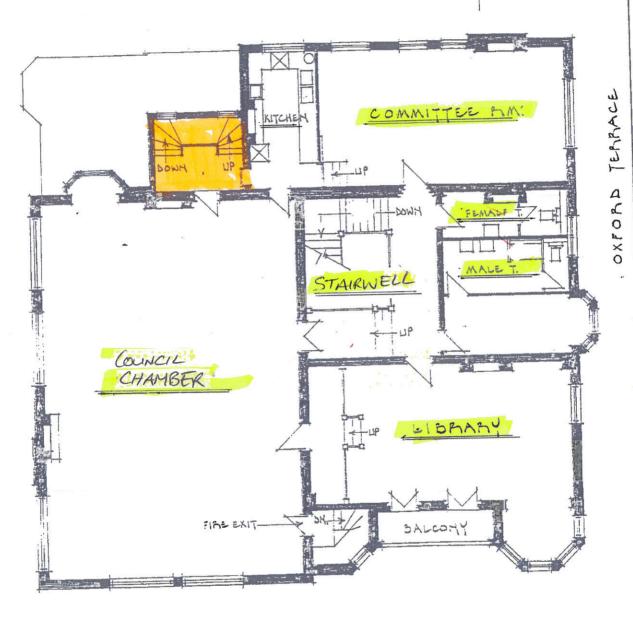

A floor plan and room label plan has been included as an appendix to this report, for the purpose as assisting the reader with identifying specific rooms within the building.

#### Committee Room (First Floor)

| Element         | Observation        | Notes | Picture |
|-----------------|--------------------|-------|---------|
| Floor           | Floor. General 1   |       | 195     |
|                 |                    |       | 196     |
|                 |                    |       |         |
| Walls           | Walls. General 1   |       | 197     |
|                 |                    |       | 198     |
|                 |                    |       | 199     |
|                 |                    |       | 200     |
| Walls           | Walls. General 2   |       | 201     |
|                 |                    |       | 202     |
|                 |                    |       | 203     |
|                 |                    |       |         |
| Ceilings        | Ceiling. General 1 |       | 204     |
|                 |                    |       | 205     |
|                 |                    |       | 206     |
|                 |                    |       | 207     |
| Council Chamber | Room (First Floor) |       |         |

#### Landing Area (First Floor)

Open to Stairwell; adjacent to Library Room

| Element  | Observation        | Notes | Picture    |
|----------|--------------------|-------|------------|
| Ceilings | Ceiling. General 1 |       | 256<br>257 |

#### Library Room (First Floor)

| Element  | Observation        | Notes                      | Picture    |
|----------|--------------------|----------------------------|------------|
| Ceilings | Ceiling. General 1 |                            | 282<br>283 |
|          |                    |                            | 284        |
|          |                    |                            | 285        |
| Floor    | Floor. General 1   |                            | 258        |
|          |                    |                            | 259        |
|          |                    |                            | 260        |
|          |                    |                            | 261        |
| Floor    | Floor. General 2   |                            | 262        |
|          |                    |                            |            |
|          |                    |                            |            |
| Walls    | Walls. General 1   | North wall                 | 263        |
|          |                    |                            | 264        |
|          |                    |                            | 265        |
|          |                    |                            | 266        |
| Walls    | Walls. General 2   | West wall                  | 267        |
|          |                    |                            | 268        |
|          |                    |                            | 269        |
|          |                    |                            | 270        |
| Walls    | Walls. General 3   | South wall                 | 271        |
|          |                    |                            | 272        |
|          |                    |                            | 273<br>274 |
| Walls    | Walls. General 4   | South wall                 | 275        |
| Walls    | walls. General 4   | South wall                 | 275        |
|          |                    |                            | 270        |
|          |                    |                            |            |
| Walls    | Walls. General 5   | East wall                  | 277        |
|          |                    |                            | 278        |
|          |                    |                            |            |
| )A/=   - | Malla Canaval C    | Mast well in later was and | 270        |
| Walls    | Walls. General 6   | West wall; platform area   | 279<br>280 |
|          |                    |                            | 281        |
|          |                    |                            | 201        |
|          |                    |                            |            |

#### Male Toilet (First Floor)

Male and Female toilets Combined

| Element | Observation      | Notes          | Picture |
|---------|------------------|----------------|---------|
| Floor   | Floor. General 1 |                | 226     |
|         |                  |                | 227     |
|         |                  |                | 228     |
|         |                  |                | 229     |
| Walls   | Walls. General 1 | Female Toilets | 230     |
|         |                  |                | 231     |
|         |                  |                | 232     |
|         |                  |                | 233     |
|         |                  |                |         |

#### Stairwell (First Floor)

Stairwell from Vestible Room

| Element  | Observation        | Notes                                    | Picture                  |
|----------|--------------------|------------------------------------------|--------------------------|
| Floor    | Floor. General 1   |                                          | 121<br>122<br>123        |
| Floor    | Floor. General 2   | Stairs and landing area                  | 124<br>125<br>128<br>129 |
| Ceilings | Ceiling. General 1 |                                          | 141<br>142<br>143<br>144 |
| Walls    | Walls. General 1   | Stairs from ground floor to landing area | 130<br>131<br>132<br>133 |
| Walls    | Walls. General 2   | Looking west and north                   | 134<br>135<br>136<br>137 |
| Walls    | Walls. General 3   | Looking east                             | 138<br>139<br>140        |