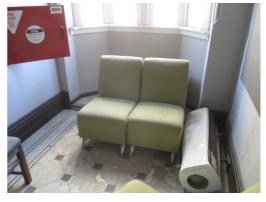

#### Committee Room (First Floor)

| Element         | Observation        | Notes | Picture |
|-----------------|--------------------|-------|---------|
| Floor           | Floor. General 1   |       | 195     |
|                 |                    |       | 196     |
|                 |                    |       |         |
| Walls           | Walls. General 1   |       | 197     |
|                 |                    |       | 198     |
|                 |                    |       | 199     |
|                 |                    |       | 200     |
| Walls           | Walls. General 2   |       | 201     |
|                 |                    |       | 202     |
|                 |                    |       | 203     |
|                 |                    |       |         |
| Ceilings        | Ceiling. General 1 |       | 204     |
|                 |                    |       | 205     |
|                 |                    |       | 206     |
|                 |                    |       | 207     |
| Council Chamber | Room (First Floor) |       |         |

OLD MUNICIPAL CHAMBERS
Council Chamber Room (First Floor)

Ceiling. General 2 Looking South Pic No. 194

OLD MUNICIPAL CHAMBERS Committee Room (First Floor)

Floor. General 1

Pic No. 195

OLD MUNICIPAL CHAMBERS Committee Room (First Floor)

Floor. General 1

Pic No. 196

OLD MUNICIPAL CHAMBERS
Committee Room (First Floor)

Walls. General 1

Pic No. 197

OLD MUNICIPAL CHAMBERS
Committee Room (First Floor)

Walls. General 1

OLD MUNICIPAL CHAMBERS
Committee Room (First Floor)