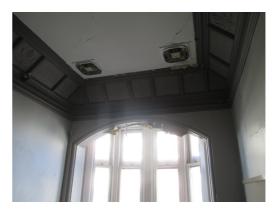

Ceiling. General 1 Looking North Pic No. 191

OLD MUNICIPAL CHAMBERS
Council Chamber Room (First Floor)

Ceiling. General 2 Looking South

OLD MUNICIPAL CHAMBERS
Council Chamber Room (First Floor)

Ceiling. General 2 Looking South

OLD MUNICIPAL CHAMBERS
Council Chamber Room (First Floor)

Ceiling. General 2 Looking South Pic No. 194

OLD MUNICIPAL CHAMBERS Committee Room (First Floor)

Floor. General 1

Pic No. 195

OLD MUNICIPAL CHAMBERS Committee Room (First Floor)