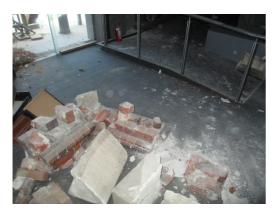

#### Canterbury Room (Ground Floor)

| Element  | Observation        | Notes | Picture |
|----------|--------------------|-------|---------|
| Ceilings | Ceiling. General 1 |       | 38      |
|          |                    |       | 39      |
|          |                    |       | 40      |
|          |                    |       |         |
| Walls    | Walls. General 1   |       | 30      |
|          |                    |       | 31      |
|          |                    |       | 32      |
|          |                    |       | 33      |
| Walls    | Walls. General 2   |       | 34      |
|          |                    |       | 35      |
|          |                    |       | 36      |
|          |                    |       | 37      |
| Floor    | Floor. General 1   |       | 25      |
|          |                    |       | 26      |
|          |                    |       | 27      |
|          |                    |       | 28      |
| Floor    | Floor. General 2   |       | 29      |