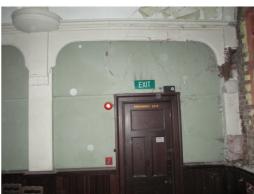

OLD MUNICIPAL CHAMBERS
Council Chamber Room (First Floor)

Ceiling. General 2 Looking South Pic No. 194

OLD MUNICIPAL CHAMBERS Committee Room (First Floor)

Floor. General 1

Pic No. 195

OLD MUNICIPAL CHAMBERS Committee Room (First Floor)

Floor. General 1

Pic No. 196

OLD MUNICIPAL CHAMBERS
Committee Room (First Floor)

Walls. General 1

Pic No. 197

OLD MUNICIPAL CHAMBERS
Committee Room (First Floor)

Walls. General 1

OLD MUNICIPAL CHAMBERS
Committee Room (First Floor)