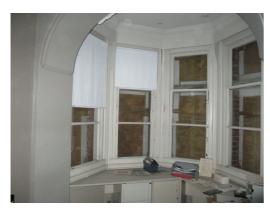

#### Committee Room (First Floor)

| Element         | Observation        | Notes | Picture |
|-----------------|--------------------|-------|---------|
| Floor           | Floor. General 1   |       | 195     |
|                 |                    |       | 196     |
|                 |                    |       |         |
| Walls           | Walls. General 1   |       | 197     |
|                 |                    |       | 198     |
|                 |                    |       | 199     |
|                 |                    |       | 200     |
| Walls           | Walls. General 2   |       | 201     |
|                 |                    |       | 202     |
|                 |                    |       | 203     |
|                 |                    |       |         |
| Ceilings        | Ceiling. General 1 |       | 204     |
|                 |                    |       | 205     |
|                 |                    |       | 206     |
|                 |                    |       | 207     |
| Council Chamber | Room (First Floor) |       |         |