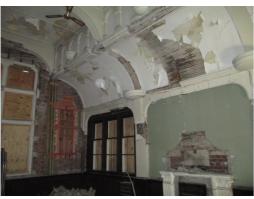

Ceiling. General 1

OLD MUNICIPAL CHAMBERS
Council Chamber Room (First Floor)

Floor. General 1 Looking south Pic No. 145

OLD MUNICIPAL CHAMBERS
Council Chamber Room (First Floor)

Floor. General 1 Looking south Pic No. 146

OLD MUNICIPAL CHAMBERS
Council Chamber Room (First Floor)

Floor. General 1 Looking south

**OLD MUNICIPAL CHAMBERS Council Chamber Room (First Floor)** 

Floor. General 1 Looking south

**OLD MUNICIPAL CHAMBERS Council Chamber Room (First Floor)** 