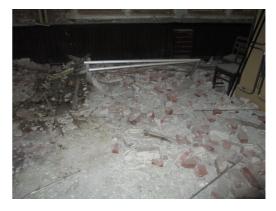

#### Committee Room (First Floor)

| Element         | Observation        | Notes | Picture |
|-----------------|--------------------|-------|---------|
| Floor           | Floor. General 1   |       | 195     |
|                 |                    |       | 196     |
|                 |                    |       |         |
| Walls           | Walls. General 1   |       | 197     |
|                 |                    |       | 198     |
|                 |                    |       | 199     |
|                 |                    |       | 200     |
| Walls           | Walls. General 2   |       | 201     |
|                 |                    |       | 202     |
|                 |                    |       | 203     |
|                 |                    |       |         |
| Ceilings        | Ceiling. General 1 |       | 204     |
|                 |                    |       | 205     |
|                 |                    |       | 206     |
|                 |                    |       | 207     |
| Council Chamber | Room (First Floor) |       |         |