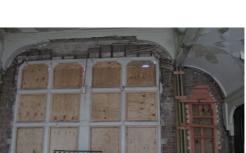

OLD MUNICIPAL CHAMBERS
Council Chamber Room (First Floor)

Walls. General 1 North wall

OLD MUNICIPAL CHAMBERS
Council Chamber Room (First Floor)

Walls. Detail 1 North wall

OLD MUNICIPAL CHAMBERS
Council Chamber Room (First Floor)

Walls. Detail 1
North wall

Pic No. 162

OLD MUNICIPAL CHAMBERS
Council Chamber Room (First Floor)

Walls. Detail 1 North wall

165

OLD MUNICIPAL CHAMBERS
Council Chamber Room (First Floor)

Walls. General 2
West wall; northern end of wall