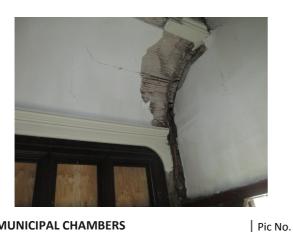

Walls. General 1

North wall

OLD MUNICIPAL CHAMBERS
Council Chamber Room (First Floor)

Walls. General 1
North wall

Pic No. 158

OLD MUNICIPAL CHAMBERS
Council Chamber Room (First Floor)

Walls. General 1 North wall

OLD MUNICIPAL CHAMBERS
Council Chamber Room (First Floor)

Walls. General 1 North wall

OLD MUNICIPAL CHAMBERS
Council Chamber Room (First Floor)

Walls. Detail 1 North wall

OLD MUNICIPAL CHAMBERS
Council Chamber Room (First Floor)

Walls. Detail 1
North wall

Pic No. 162

OLD MUNICIPAL CHAMBERS
Council Chamber Room (First Floor)

Walls. Detail 1 North wall

165

OLD MUNICIPAL CHAMBERS
Council Chamber Room (First Floor)

Walls. General 2
West wall; northern end of wall