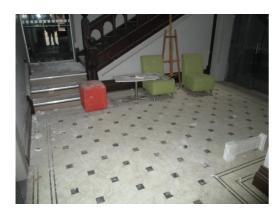

#### Stairwell (First Floor)

Stairwell from Vestible Room

| Element  | Observation        | Notes                                    | Picture                  |
|----------|--------------------|------------------------------------------|--------------------------|
| Floor    | Floor. General 1   |                                          | 121<br>122<br>123        |
| Floor    | Floor. General 2   | Stairs and landing area                  | 124<br>125<br>128<br>129 |
| Ceilings | Ceiling. General 1 |                                          | 141<br>142<br>143<br>144 |
| Walls    | Walls. General 1   | Stairs from ground floor to landing area | 130<br>131<br>132<br>133 |
| Walls    | Walls. General 2   | Looking west and north                   | 134<br>135<br>136<br>137 |
| Walls    | Walls. General 3   | Looking east                             | 138<br>139<br>140        |