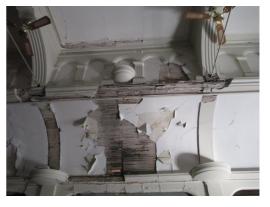

Ceiling. General 1 Looking North Pic No. 191

OLD MUNICIPAL CHAMBERS
Council Chamber Room (First Floor)

Ceiling. General 2 Looking South

OLD MUNICIPAL CHAMBERS
Council Chamber Room (First Floor)

Ceiling. General 2 Looking South

OLD MUNICIPAL CHAMBERS
Council Chamber Room (First Floor)

Ceiling. General 2 Looking South Pic No. 194

OLD MUNICIPAL CHAMBERS Committee Room (First Floor)

Floor. General 1

Pic No. 195

OLD MUNICIPAL CHAMBERS Committee Room (First Floor)