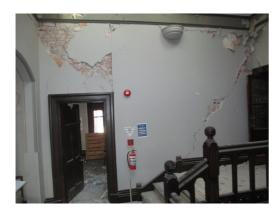

182

OLD MUNICIPAL CHAMBERS
Council Chamber Room (First Floor)

Walls. General 7
East wall

OLD MUNICIPAL CHAMBERS
Council Chamber Room (First Floor)

Walls. General 8
East wall

Pic No. 188

OLD MUNICIPAL CHAMBERS
Council Chamber Room (First Floor)

Walls. General 8
East wall

Pic No. 189

Pic No.

187

OLD MUNICIPAL CHAMBERS
Council Chamber Room (First Floor)

Walls. General 8
East wall

Pic No. 190

OLD MUNICIPAL CHAMBERS
Council Chamber Room (First Floor)