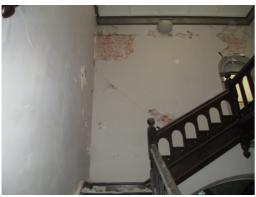

#### Stairwell (First Floor)

Stairwell from Vestible Room

| Element  | Observation        | Notes                                    | Picture                  |
|----------|--------------------|------------------------------------------|--------------------------|
| Floor    | Floor. General 1   |                                          | 121<br>122<br>123        |
| Floor    | Floor. General 2   | Stairs and landing area                  | 124<br>125<br>128<br>129 |
| Ceilings | Ceiling. General 1 |                                          | 141<br>142<br>143<br>144 |
| Walls    | Walls. General 1   | Stairs from ground floor to landing area | 130<br>131<br>132<br>133 |
| Walls    | Walls. General 2   | Looking west and north                   | 134<br>135<br>136<br>137 |
| Walls    | Walls. General 3   | Looking east                             | 138<br>139<br>140        |

OLD MUNICIPAL CHAMBERS Stairwell (First Floor)

Stairs from ground floor to landing area

OLD MUNICIPAL CHAMBERS Stairwell (First Floor)

Walls. General 1

Stairs from ground floor to landing area

Pic No. 131

OLD MUNICIPAL CHAMBERS Stairwell (First Floor)