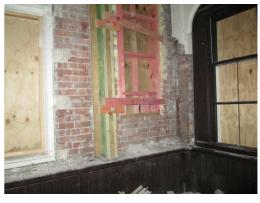

Walls. Detail 1
North wall

Pic No. 162

OLD MUNICIPAL CHAMBERS
Council Chamber Room (First Floor)

Walls. Detail 1 North wall

165

OLD MUNICIPAL CHAMBERS
Council Chamber Room (First Floor)

Walls. General 2
West wall; northern end of wall

Pic No. 164

OLD MUNICIPAL CHAMBERS
Council Chamber Room (First Floor)

Walls. General 2

West wall; northern end of wall

OLD MUNICIPAL CHAMBERS
Council Chamber Room (First Floor)

Walls. General 2

West wall; northern end of wall