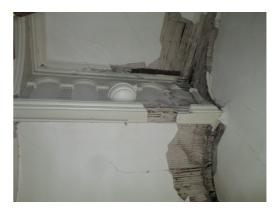

OLD MUNICIPAL CHAMBERS
Council Chamber Room (First Floor)

Walls. General 6 South wall

**OLD MUNICIPAL CHAMBERS Council Chamber Room (First Floor)** 

Walls. General 6 South wall

183

**OLD MUNICIPAL CHAMBERS Council Chamber Room (First Floor)** 

Walls. Detail 2 South Wall

**OLD MUNICIPAL CHAMBERS Council Chamber Room (First Floor)** 

Walls. General 7 East wall

Pic No. 184

**OLD MUNICIPAL CHAMBERS Council Chamber Room (First Floor)** 

Walls. Detail 2 South Wall