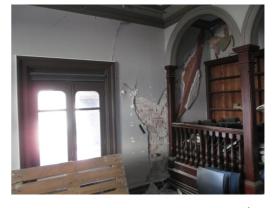

#### Library Room (First Floor)

| Element  | Observation        | Notes                      | Picture    |
|----------|--------------------|----------------------------|------------|
| Ceilings | Ceiling. General 1 |                            | 282<br>283 |
|          |                    |                            | 284        |
|          |                    |                            | 285        |
| Floor    | Floor. General 1   |                            | 258        |
|          |                    |                            | 259        |
|          |                    |                            | 260        |
|          |                    |                            | 261        |
| Floor    | Floor. General 2   |                            | 262        |
|          |                    |                            |            |
|          |                    |                            |            |
| Walls    | Walls. General 1   | North wall                 | 263        |
|          |                    |                            | 264        |
|          |                    |                            | 265        |
|          |                    |                            | 266        |
| Walls    | Walls. General 2   | West wall                  | 267        |
|          |                    |                            | 268        |
|          |                    |                            | 269        |
|          |                    |                            | 270        |
| Walls    | Walls. General 3   | South wall                 | 271        |
|          |                    |                            | 272        |
|          |                    |                            | 273<br>274 |
| Walls    | Walls. General 4   | South wall                 | 275        |
| Walls    | walls. General 4   | South wall                 | 275        |
|          |                    |                            | 270        |
|          |                    |                            |            |
| Walls    | Walls. General 5   | East wall                  | 277        |
|          |                    |                            | 278        |
|          |                    |                            |            |
| )A/=   - | Malla Canaval C    | Mast well in later was and | 270        |
| Walls    | Walls. General 6   | West wall; platform area   | 279<br>280 |
|          |                    |                            | 281        |
|          |                    |                            | 201        |
|          |                    |                            |            |

OLD MUNICIPAL CHAMBERS Library Room (First Floor)

Walls. General 5
East wall

OLD MUNICIPAL CHAMBERS Library Room (First Floor)

Walls. General 6
West wall; platform area

OLD MUNICIPAL CHAMBERS Library Room (First Floor)

Walls. General 6
West wall; platform area

OLD MUNICIPAL CHAMBERS Library Room (First Floor)

Walls. General 6
West wall; platform area

Pic No. 281

OLD MUNICIPAL CHAMBERS Library Room (First Floor)

Ceiling. General 1