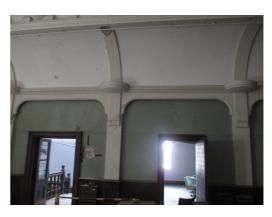

OLD MUNICIPAL CHAMBERS
Council Chamber Room (First Floor)

Ceiling. General 2 Looking South Pic No. 194

OLD MUNICIPAL CHAMBERS Committee Room (First Floor)

Floor. General 1

Pic No. 195

OLD MUNICIPAL CHAMBERS Committee Room (First Floor)

Floor. General 1

Pic No. 196

OLD MUNICIPAL CHAMBERS
Committee Room (First Floor)

Walls. General 1

Pic No. 197

OLD MUNICIPAL CHAMBERS
Committee Room (First Floor)

Walls. General 1

OLD MUNICIPAL CHAMBERS
Committee Room (First Floor)