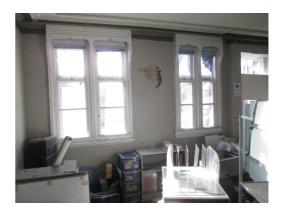

Ceilings Ceiling. General 1 Looking North 191

Ceilings Ceiling. General 2 Looking South 192 193

Kitchen (First Floor)

| Element | Observation      | Notes | Picture                  |
|---------|------------------|-------|--------------------------|
| Floor   | Floor. General 1 |       | 208<br>209               |
| Walls   | Walls. General 1 |       | 210<br>211<br>212<br>213 |
| Walls   | Walls. General 2 |       | 214<br>218<br>219<br>220 |
| Walls   | Walls. General 3 |       | 221<br>222<br>223<br>224 |
| Walls   | Walls. General 4 |       | 225                      |