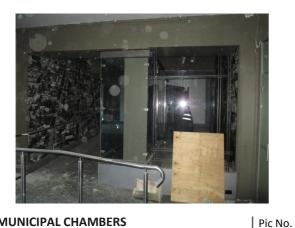

#### Committee Room (First Floor)

| Element         | Observation        | Notes | Picture |
|-----------------|--------------------|-------|---------|
| Floor           | Floor. General 1   |       | 195     |
|                 |                    |       | 196     |
|                 |                    |       |         |
| Walls           | Walls. General 1   |       | 197     |
|                 |                    |       | 198     |
|                 |                    |       | 199     |
|                 |                    |       | 200     |
| Walls           | Walls. General 2   |       | 201     |
|                 |                    |       | 202     |
|                 |                    |       | 203     |
|                 |                    |       |         |
| Ceilings        | Ceiling. General 1 |       | 204     |
|                 |                    |       | 205     |
|                 |                    |       | 206     |
|                 |                    |       | 207     |
| Council Chamber | Room (First Floor) |       |         |