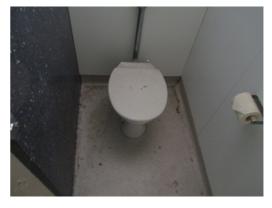

#### Male Toilet (First Floor)

Male and Female toilets Combined

| Element | Observation      | Notes          | Picture |
|---------|------------------|----------------|---------|
| Floor   | Floor. General 1 |                | 226     |
|         |                  |                | 227     |
|         |                  |                | 228     |
|         |                  |                | 229     |
| Walls   | Walls. General 1 | Female Toilets | 230     |
|         |                  |                | 231     |
|         |                  |                | 232     |
|         |                  |                | 233     |
|         |                  |                |         |

| Walls | Walls. General 2 | Female and Male toilets | 234<br>235               |
|-------|------------------|-------------------------|--------------------------|
|       |                  |                         | 236<br>237               |
| Walls | Walls. General 3 | Male Toilets            | 238<br>239<br>240<br>241 |
| Walls | Walls. General 4 | Male Toilets            | 242<br>243<br>244<br>245 |
|       |                  |                         |                          |