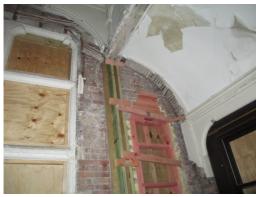

Walls. General 1

North wall

OLD MUNICIPAL CHAMBERS
Council Chamber Room (First Floor)

Walls. General 1
North wall

Pic No. 158

OLD MUNICIPAL CHAMBERS
Council Chamber Room (First Floor)

Walls. General 1 North wall

OLD MUNICIPAL CHAMBERS
Council Chamber Room (First Floor)

Walls. General 1 North wall

OLD MUNICIPAL CHAMBERS
Council Chamber Room (First Floor)

Walls. Detail 1 North wall

OLD MUNICIPAL CHAMBERS
Council Chamber Room (First Floor)