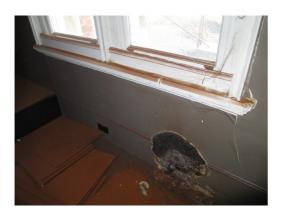

#### Innovac Room (Ground Floor)

NOTE - floor covered in mould spores

| Element           | Observation        | Notes                                | Picture                |
|-------------------|--------------------|--------------------------------------|------------------------|
| Floor             | Floor. General 1   | NOTE - floor covered in mould spores | 80<br>81<br>82<br>83   |
| Walls             | Walls. General 1   |                                      | 84<br>85<br>86         |
| Walls             | Walls. Detail 1    | Dry rot in north west corner of room | 87<br>88<br>89<br>90   |
| Walls             | Walls. General 2   |                                      | 91<br>92<br>93<br>94   |
| Walls             | Walls. General 3   |                                      | 95<br>96<br>97         |
| Ceilings          | Ceiling. General 1 |                                      | 98<br>99<br>100<br>101 |
| Lobby (Ground Flo | oor)               |                                      |                        |