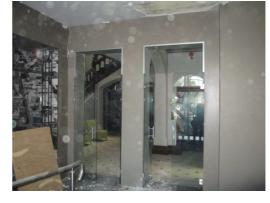

#### Library Room (First Floor)

| Element  | Observation        | Notes                      | Picture    |
|----------|--------------------|----------------------------|------------|
| Ceilings | Ceiling. General 1 |                            | 282<br>283 |
|          |                    |                            | 284        |
|          |                    |                            | 285        |
| Floor    | Floor. General 1   |                            | 258        |
|          |                    |                            | 259        |
|          |                    |                            | 260        |
|          |                    |                            | 261        |
| Floor    | Floor. General 2   |                            | 262        |
|          |                    |                            |            |
|          |                    |                            |            |
| Walls    | Walls. General 1   | North wall                 | 263        |
|          |                    |                            | 264        |
|          |                    |                            | 265        |
|          |                    |                            | 266        |
| Walls    | Walls. General 2   | West wall                  | 267        |
|          |                    |                            | 268        |
|          |                    |                            | 269        |
|          |                    |                            | 270        |
| Walls    | Walls. General 3   | South wall                 | 271        |
|          |                    |                            | 272        |
|          |                    |                            | 273<br>274 |
| Walls    | Walls. General 4   | South wall                 | 275        |
| Walls    | walls. General 4   | South wall                 | 275        |
|          |                    |                            | 270        |
|          |                    |                            |            |
| Walls    | Walls. General 5   | East wall                  | 277        |
|          |                    |                            | 278        |
|          |                    |                            |            |
| )A/=   - | Malla Canaval C    | Mast well in later was and | 270        |
| Walls    | Walls. General 6   | West wall; platform area   | 279<br>280 |
|          |                    |                            | 281        |
|          |                    |                            | 201        |
|          |                    |                            |            |