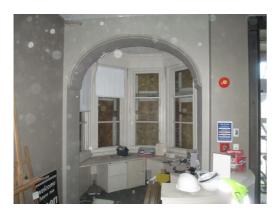

#### Library Room (First Floor)

| Element  | Observation        | Notes                      | Picture    |
|----------|--------------------|----------------------------|------------|
| Ceilings | Ceiling. General 1 |                            | 282<br>283 |
|          |                    |                            | 284        |
|          |                    |                            | 285        |
| Floor    | Floor. General 1   |                            | 258        |
|          |                    |                            | 259        |
|          |                    |                            | 260        |
|          |                    |                            | 261        |
| Floor    | Floor. General 2   |                            | 262        |
|          |                    |                            |            |
|          |                    |                            |            |
| Walls    | Walls. General 1   | North wall                 | 263        |
|          |                    |                            | 264        |
|          |                    |                            | 265        |
|          |                    |                            | 266        |
| Walls    | Walls. General 2   | West wall                  | 267        |
|          |                    |                            | 268        |
|          |                    |                            | 269        |
|          |                    |                            | 270        |
| Walls    | Walls. General 3   | South wall                 | 271        |
|          |                    |                            | 272        |
|          |                    |                            | 273<br>274 |
| Walls    | Walls. General 4   | South wall                 | 275        |
| Walls    | walls. General 4   | South wall                 | 275        |
|          |                    |                            | 270        |
|          |                    |                            |            |
| Walls    | Walls. General 5   | East wall                  | 277        |
|          |                    |                            | 278        |
|          |                    |                            |            |
| )A/=   - | Malla Canaval C    | Mast well in later was and | 270        |
| Walls    | Walls. General 6   | West wall; platform area   | 279<br>280 |
|          |                    |                            | 281        |
|          |                    |                            | 201        |
|          |                    |                            |            |