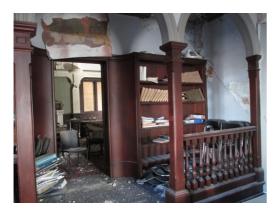

#### Library Room (First Floor)

| Element  | Observation        | Notes                      | Picture    |
|----------|--------------------|----------------------------|------------|
| Ceilings | Ceiling. General 1 |                            | 282<br>283 |
|          |                    |                            | 284        |
|          |                    |                            | 285        |
| Floor    | Floor. General 1   |                            | 258        |
|          |                    |                            | 259        |
|          |                    |                            | 260        |
|          |                    |                            | 261        |
| Floor    | Floor. General 2   |                            | 262        |
|          |                    |                            |            |
|          |                    |                            |            |
| Walls    | Walls. General 1   | North wall                 | 263        |
|          |                    |                            | 264        |
|          |                    |                            | 265        |
|          |                    |                            | 266        |
| Walls    | Walls. General 2   | West wall                  | 267        |
|          |                    |                            | 268        |
|          |                    |                            | 269        |
|          |                    |                            | 270        |
| Walls    | Walls. General 3   | South wall                 | 271        |
|          |                    |                            | 272        |
|          |                    |                            | 273<br>274 |
| Walls    | Walls. General 4   | South wall                 | 275        |
| Walls    | walls. General 4   | South wall                 | 275        |
|          |                    |                            | 270        |
|          |                    |                            |            |
| Walls    | Walls. General 5   | East wall                  | 277        |
|          |                    |                            | 278        |
|          |                    |                            |            |
| )A/=   - | Malla Canaval C    | Mast well in later was and | 270        |
| Walls    | Walls. General 6   | West wall; platform area   | 279<br>280 |
|          |                    |                            | 281        |
|          |                    |                            | 201        |
|          |                    |                            |            |

Floor. General 2

OLD MUNICIPAL CHAMBERS Library Room (First Floor)

Walls. General 1
North wall

262

264

Pic No. 263

OLD MUNICIPAL CHAMBERS Library Room (First Floor)

Walls. General 1
North wall

OLD MUNICIPAL CHAMBERS Library Room (First Floor)

Walls. General 1
North wall

Pic No. 265

OLD MUNICIPAL CHAMBERS Library Room (First Floor)

Walls. General 1

North wall

Pic No. 266

OLD MUNICIPAL CHAMBERS Library Room (First Floor)

Walls. General 2 West wall

OLD MUNICIPAL CHAMBERS Library Room (First Floor)

Walls. General 2 West wall

OLD MUNICIPAL CHAMBERS Library Room (First Floor)

Walls. General 2 West wall Pic No. 269