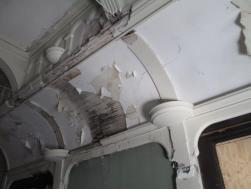

Ceiling. General 1 Looking North Pic No. 191

OLD MUNICIPAL CHAMBERS
Council Chamber Room (First Floor)

Ceiling. General 2 Looking South

OLD MUNICIPAL CHAMBERS
Council Chamber Room (First Floor)

Ceiling. General 2 Looking South

OLD MUNICIPAL CHAMBERS
Council Chamber Room (First Floor)

Ceiling. General 2 Looking South Pic No. 194

OLD MUNICIPAL CHAMBERS Committee Room (First Floor)

Floor. General 1

Pic No. 195

OLD MUNICIPAL CHAMBERS Committee Room (First Floor)