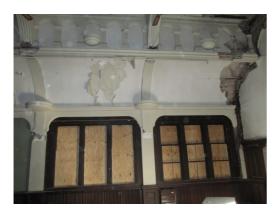

OLD MUNICIPAL CHAMBERS
Council Chamber Room (First Floor)

Ceiling. General 2 Looking South Pic No. 194

OLD MUNICIPAL CHAMBERS Committee Room (First Floor)

Floor. General 1

Pic No. 195

OLD MUNICIPAL CHAMBERS Committee Room (First Floor)

Floor. General 1

Pic No. 196

OLD MUNICIPAL CHAMBERS
Committee Room (First Floor)

Walls. General 1

Pic No. 197

OLD MUNICIPAL CHAMBERS
Committee Room (First Floor)

Walls. General 1

OLD MUNICIPAL CHAMBERS
Committee Room (First Floor)