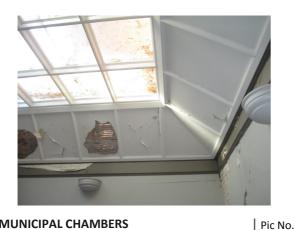

Ceiling. General 1 Looking North Pic No. 191

OLD MUNICIPAL CHAMBERS
Council Chamber Room (First Floor)

Ceiling. General 2 Looking South

OLD MUNICIPAL CHAMBERS
Council Chamber Room (First Floor)

Ceiling. General 2 Looking South

OLD MUNICIPAL CHAMBERS
Council Chamber Room (First Floor)

Ceiling. General 2 Looking South Pic No. 194

OLD MUNICIPAL CHAMBERS Committee Room (First Floor)

Floor. General 1

Pic No. 195

OLD MUNICIPAL CHAMBERS Committee Room (First Floor)