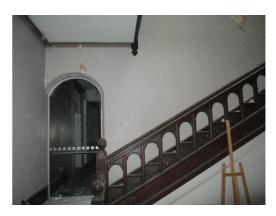

#### Stairwell (First Floor)

Stairwell from Vestible Room

| Element  | Observation        | Notes                                    | Picture                  |
|----------|--------------------|------------------------------------------|--------------------------|
| Floor    | Floor. General 1   |                                          | 121<br>122<br>123        |
| Floor    | Floor. General 2   | Stairs and landing area                  | 124<br>125<br>128<br>129 |
| Ceilings | Ceiling. General 1 |                                          | 141<br>142<br>143<br>144 |
| Walls    | Walls. General 1   | Stairs from ground floor to landing area | 130<br>131<br>132<br>133 |
| Walls    | Walls. General 2   | Looking west and north                   | 134<br>135<br>136<br>137 |
| Walls    | Walls. General 3   | Looking east                             | 138<br>139<br>140        |