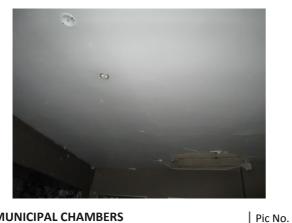

Ceiling. General 1 Looking North Pic No. 191

OLD MUNICIPAL CHAMBERS
Council Chamber Room (First Floor)

Ceiling. General 2 Looking South

OLD MUNICIPAL CHAMBERS
Council Chamber Room (First Floor)

Ceiling. General 2 Looking South

OLD MUNICIPAL CHAMBERS
Council Chamber Room (First Floor)

Ceiling. General 2 Looking South Pic No. 194

OLD MUNICIPAL CHAMBERS Committee Room (First Floor)

Floor. General 1

Pic No. 195

OLD MUNICIPAL CHAMBERS Committee Room (First Floor)