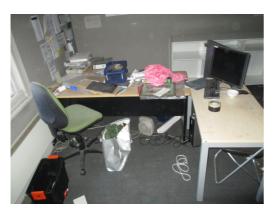

## Office 1 (Ground Floor)

| Element  | Observation        | Notes | Picture        |
|----------|--------------------|-------|----------------|
| Floor    | Floor. General 1   |       | 58<br>59       |
| Ceilings | Ceiling. General 1 |       | 66<br>67       |
| Walls    | Walls. General 1   |       | 60<br>61       |
| Walls    | Walls. General 2   |       | 62<br>63<br>64 |

OLD MUNICIPAL CHAMBERS
Council Room (Ground Floor)

Ceiling. General 1

Pic No. 57

OLD MUNICIPAL CHAMBERS
Office 1 (Ground Floor)

Floor. General 1

Pic No. 58

OLD MUNICIPAL CHAMBERS
Office 1 (Ground Floor)

Floor. General 1

OLD MUNICIPAL CHAMBERS Office 1 (Ground Floor)

OLD MUNICIPAL CHAMBERS
Office 1 (Ground Floor)

Walls. General 1

Pic No.

OLD MUNICIPAL CHAMBERS
Office 1 (Ground Floor)

Walls. General 1

Pic No.

Pic No.

60

OLD MUNICIPAL CHAMBERS Office 1 (Ground Floor)

Walls. General 1

Pic No.

OLD MUNICIPAL CHAMBERS
Office 1 (Ground Floor)

Walls. General 2

Pic No. 64

OLD MUNICIPAL CHAMBERS
Office 1 (Ground Floor)