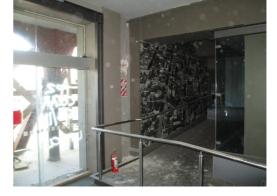

#### Committee Room (First Floor)

| Element         | Observation        | Notes | Picture |
|-----------------|--------------------|-------|---------|
| Floor           | Floor. General 1   |       | 195     |
|                 |                    |       | 196     |
|                 |                    |       |         |
| Walls           | Walls. General 1   |       | 197     |
|                 |                    |       | 198     |
|                 |                    |       | 199     |
|                 |                    |       | 200     |
| Walls           | Walls. General 2   |       | 201     |
|                 |                    |       | 202     |
|                 |                    |       | 203     |
|                 |                    |       |         |
| Ceilings        | Ceiling. General 1 |       | 204     |
|                 |                    |       | 205     |
|                 |                    |       | 206     |
|                 |                    |       | 207     |
| Council Chamber | Room (First Floor) |       |         |