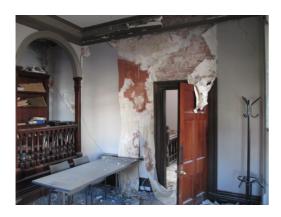

OLD MUNICIPAL CHAMBERS
Council Chamber Room (First Floor)

Ceiling. General 2 Looking South Pic No. 194

OLD MUNICIPAL CHAMBERS Committee Room (First Floor)

Floor. General 1

Pic No. 195

OLD MUNICIPAL CHAMBERS Committee Room (First Floor)

Floor. General 1

Pic No. 196

OLD MUNICIPAL CHAMBERS
Committee Room (First Floor)

Walls. General 1

Pic No. 197

OLD MUNICIPAL CHAMBERS
Committee Room (First Floor)

Walls. General 1

OLD MUNICIPAL CHAMBERS
Committee Room (First Floor)