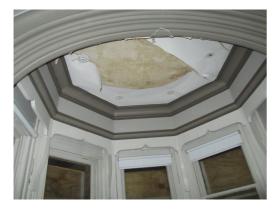

Ceiling. General 1 Looking North Pic No. 191

OLD MUNICIPAL CHAMBERS
Council Chamber Room (First Floor)

Ceiling. General 2 Looking South

OLD MUNICIPAL CHAMBERS
Council Chamber Room (First Floor)

Ceiling. General 2 Looking South

OLD MUNICIPAL CHAMBERS
Council Chamber Room (First Floor)

Ceiling. General 2 Looking South Pic No. 194

OLD MUNICIPAL CHAMBERS Committee Room (First Floor)

Floor. General 1

Pic No. 195

OLD MUNICIPAL CHAMBERS Committee Room (First Floor)