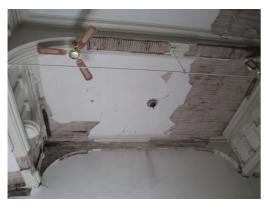

#### Library Room (First Floor)

| Element  | Observation        | Notes                      | Picture    |
|----------|--------------------|----------------------------|------------|
| Ceilings | Ceiling. General 1 |                            | 282<br>283 |
|          |                    |                            | 284        |
|          |                    |                            | 285        |
| Floor    | Floor. General 1   |                            | 258        |
|          |                    |                            | 259        |
|          |                    |                            | 260        |
|          |                    |                            | 261        |
| Floor    | Floor. General 2   |                            | 262        |
|          |                    |                            |            |
|          |                    |                            |            |
| Walls    | Walls. General 1   | North wall                 | 263        |
|          |                    |                            | 264        |
|          |                    |                            | 265        |
|          |                    |                            | 266        |
| Walls    | Walls. General 2   | West wall                  | 267        |
|          |                    |                            | 268        |
|          |                    |                            | 269        |
|          |                    |                            | 270        |
| Walls    | Walls. General 3   | South wall                 | 271        |
|          |                    |                            | 272        |
|          |                    |                            | 273<br>274 |
| Walls    | Walls. General 4   | South wall                 | 275        |
| Walls    | walls. General 4   | South wall                 | 275        |
|          |                    |                            | 270        |
|          |                    |                            |            |
| Walls    | Walls. General 5   | East wall                  | 277        |
|          |                    |                            | 278        |
|          |                    |                            |            |
| )A/=   - | Malla Canaval C    | Mast well in later was and | 270        |
| Walls    | Walls. General 6   | West wall; platform area   | 279<br>280 |
|          |                    |                            | 281        |
|          |                    |                            | 201        |
|          |                    |                            |            |