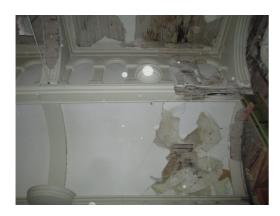

Ceiling. General 1 Looking North Pic No. 191

OLD MUNICIPAL CHAMBERS
Council Chamber Room (First Floor)

Ceiling. General 2 Looking South

OLD MUNICIPAL CHAMBERS
Council Chamber Room (First Floor)

Ceiling. General 2 Looking South

OLD MUNICIPAL CHAMBERS
Council Chamber Room (First Floor)

Ceiling. General 2 Looking South Pic No. 194

OLD MUNICIPAL CHAMBERS Committee Room (First Floor)

Floor. General 1

Pic No. 195

OLD MUNICIPAL CHAMBERS Committee Room (First Floor)