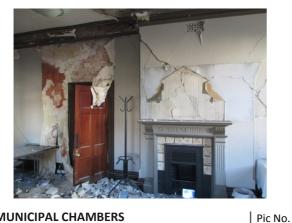

Walls. General 1

North wall

OLD MUNICIPAL CHAMBERS
Council Chamber Room (First Floor)

Walls. General 1
North wall

Pic No. 158

OLD MUNICIPAL CHAMBERS
Council Chamber Room (First Floor)

Walls. General 1 North wall

OLD MUNICIPAL CHAMBERS
Council Chamber Room (First Floor)

Walls. General 1 North wall

OLD MUNICIPAL CHAMBERS
Council Chamber Room (First Floor)

Walls. Detail 1 North wall

OLD MUNICIPAL CHAMBERS
Council Chamber Room (First Floor)