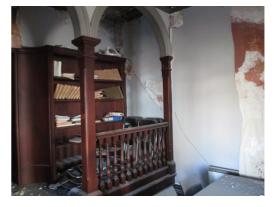

OLD MUNICIPAL CHAMBERS Library Room (First Floor)

Walls. General 5
East wall

OLD MUNICIPAL CHAMBERS Library Room (First Floor)

Walls. General 6
West wall; platform area

OLD MUNICIPAL CHAMBERS Library Room (First Floor)

Walls. General 6
West wall; platform area

OLD MUNICIPAL CHAMBERS Library Room (First Floor)

Walls. General 6
West wall; platform area

Pic No. 281

OLD MUNICIPAL CHAMBERS Library Room (First Floor)

Ceiling. General 1