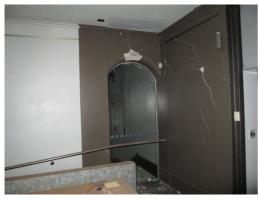

Walls. General 1

North wall

OLD MUNICIPAL CHAMBERS
Council Chamber Room (First Floor)

Walls. General 1
North wall

Pic No. 158

OLD MUNICIPAL CHAMBERS
Council Chamber Room (First Floor)

Walls. General 1 North wall

OLD MUNICIPAL CHAMBERS
Council Chamber Room (First Floor)

Walls. General 1 North wall

OLD MUNICIPAL CHAMBERS
Council Chamber Room (First Floor)

Walls. Detail 1 North wall

OLD MUNICIPAL CHAMBERS
Council Chamber Room (First Floor)

Walls. Detail 1
North wall

Pic No. 162

OLD MUNICIPAL CHAMBERS
Council Chamber Room (First Floor)

Walls. Detail 1 North wall

165

OLD MUNICIPAL CHAMBERS
Council Chamber Room (First Floor)

Walls. General 2
West wall; northern end of wall