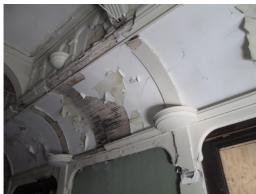

Ceiling. General 1 Looking North Pic No. 191

OLD MUNICIPAL CHAMBERS
Council Chamber Room (First Floor)

Ceiling. General 2 Looking South

OLD MUNICIPAL CHAMBERS
Council Chamber Room (First Floor)

Ceiling. General 2 Looking South

OLD MUNICIPAL CHAMBERS
Council Chamber Room (First Floor)

Ceiling. General 2 Looking South Pic No. 194

OLD MUNICIPAL CHAMBERS Committee Room (First Floor)

Floor. General 1

Pic No. 195

OLD MUNICIPAL CHAMBERS Committee Room (First Floor)