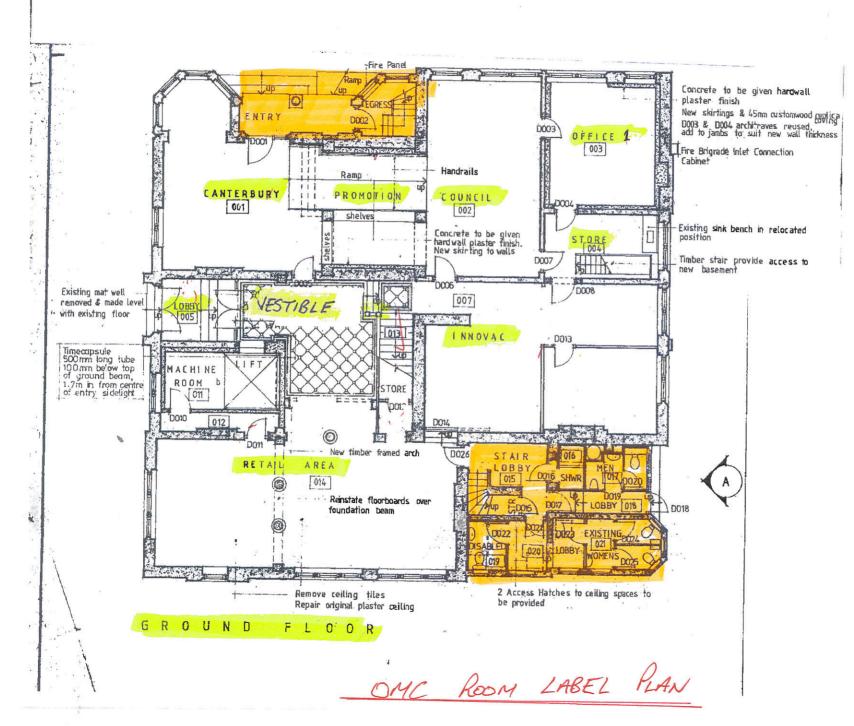

A floor plan and room label plan has been included as an appendix to this report, for the purpose as assisting the reader with identifying specific rooms within the building.

#### Canterbury Room (Ground Floor)

| Element  | Observation        | Notes | Picture |
|----------|--------------------|-------|---------|
| Ceilings | Ceiling. General 1 |       | 38      |
|          |                    |       | 39      |
|          |                    |       | 40      |
|          |                    |       |         |
| Walls    | Walls. General 1   |       | 30      |
|          |                    |       | 31      |
|          |                    |       | 32      |
|          |                    |       | 33      |
| Walls    | Walls. General 2   |       | 34      |
|          |                    |       | 35      |
|          |                    |       | 36      |
|          |                    |       | 37      |
| Floor    | Floor. General 1   |       | 25      |
|          |                    |       | 26      |
|          |                    |       | 27      |
|          |                    |       | 28      |
| Floor    | Floor. General 2   |       | 29      |

### Council Room (Ground Floor)

| Element  | Observation        | Notes | Picture |
|----------|--------------------|-------|---------|
| Floor    | Floor. General 1   |       | 47      |
|          |                    |       | 48      |
|          |                    |       |         |
| Ceilings | Ceiling. General 1 |       | 56      |
| Cellings | Cening. General 1  |       | 57      |
|          |                    |       |         |
|          |                    |       |         |
| Walls    | Walls. General 1   |       | 49      |
|          |                    |       | 50      |
|          |                    |       | 51      |
|          |                    |       | 52      |
| Walls    | Walls. General 2   |       | 53      |
|          |                    |       | 54      |
|          |                    |       | 55      |
|          |                    |       |         |

#### Innovac Room (Ground Floor)

NOTE - floor covered in mould spores

| Element           | Observation        | Notes                                | Picture                |
|-------------------|--------------------|--------------------------------------|------------------------|
| Floor             | Floor. General 1   | NOTE - floor covered in mould spores | 80<br>81<br>82<br>83   |
| Walls             | Walls. General 1   |                                      | 84<br>85<br>86         |
| Walls             | Walls. Detail 1    | Dry rot in north west corner of room | 87<br>88<br>89<br>90   |
| Walls             | Walls. General 2   |                                      | 91<br>92<br>93<br>94   |
| Walls             | Walls. General 3   |                                      | 95<br>96<br>97         |
| Ceilings          | Ceiling. General 1 |                                      | 98<br>99<br>100<br>101 |
| Lobby (Ground Flo | oor)               |                                      |                        |

## Office 1 (Ground Floor)

| Element  | Observation        | Notes | Picture        |
|----------|--------------------|-------|----------------|
| Floor    | Floor. General 1   |       | 58<br>59       |
| Ceilings | Ceiling. General 1 |       | 66<br>67       |
| Walls    | Walls. General 1   |       | 60<br>61       |
| Walls    | Walls. General 2   |       | 62<br>63<br>64 |

#### **Promotion Room (Ground Floor)**

| Element  | Observation        | Notes | Picture  |
|----------|--------------------|-------|----------|
| Walls    | Walls. General 1   |       | 42       |
|          |                    |       | 43<br>44 |
|          |                    |       | 45       |
| Floor    | Floor. General 1   |       | 41       |
|          |                    |       |          |
|          |                    |       |          |
| Ceilings | Ceiling. General 1 |       | 46       |
|          |                    |       |          |

#### Retail Area (Ground Floor)

| Element  | Observation        | Notes | Picture                  |
|----------|--------------------|-------|--------------------------|
| Floor    | Floor. General 1   |       | 102<br>103<br>104<br>105 |
| Floor    | Floor. General 2   |       | 106                      |
| Ceilings | Ceiling. General 1 |       | 115<br>116<br>117<br>118 |
| Walls    | Walls. General 1   |       | 107<br>108<br>109<br>110 |
| Walls    | Walls. General 2   |       | 111<br>112<br>113<br>114 |

#### Storage (Ground Floor)

Store room, located beneath stairs off Retail Area

| Element | Observation      | Notes                                              | Picture    |
|---------|------------------|----------------------------------------------------|------------|
| Walls   | Walls. General 1 | Store room, located beneath stairs off Retail Area | 119<br>120 |

#### Store Room (Ground Floor)

Store/ Kitchen room

| Element  | Observation        | Notes | Picture |
|----------|--------------------|-------|---------|
| Walls    | Walls. General 1   |       | 71      |
|          |                    |       | 72      |
|          |                    |       | 73      |
|          |                    |       | 74      |
| Walls    | Walls. General 2   |       | 75      |
|          |                    |       |         |
|          |                    |       |         |
| Ceilings | Ceiling. General 1 |       | 77      |
| Cennigs  | Cennig. General 1  |       | 78      |
|          |                    |       | 79      |
|          |                    |       |         |
| Floor    | Floor. General 1   |       | 68      |
|          |                    |       | 69      |
|          |                    |       | 70      |

#### Vestible (Ground Floor)

| Element  | Observation        | Notes | Picture     |
|----------|--------------------|-------|-------------|
| Floor    | Floor. General 1   |       | 8           |
|          |                    |       | 9           |
|          |                    |       | 10          |
|          |                    |       | 11          |
| Floor    | Floor. General 2   |       | 12          |
|          |                    |       |             |
|          |                    |       |             |
|          |                    |       |             |
| Walls    | Walls. General 1   |       | 13          |
|          |                    |       | 14<br>15    |
|          |                    |       | 16          |
| Walls    | Walls. General 2   |       | 17          |
| VVdIIS   | Walls. General 2   |       | 17          |
|          |                    |       | 19          |
|          |                    |       | 20          |
| Walls    | Walls. General 3   |       | 21          |
|          |                    |       | <del></del> |
|          |                    |       |             |
|          |                    |       |             |
| Ceilings | Ceiling. General 1 |       | 22          |
|          |                    |       | 23          |
|          |                    |       | 24          |
|          |                    |       |             |