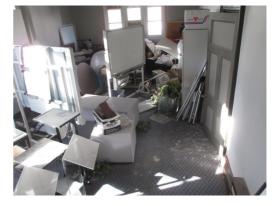

#### Library Room (First Floor)

| Element  | Observation        | Notes                      | Picture    |
|----------|--------------------|----------------------------|------------|
| Ceilings | Ceiling. General 1 |                            | 282<br>283 |
|          |                    |                            | 284        |
|          |                    |                            | 285        |
| Floor    | Floor. General 1   |                            | 258        |
|          |                    |                            | 259        |
|          |                    |                            | 260        |
|          |                    |                            | 261        |
| Floor    | Floor. General 2   |                            | 262        |
|          |                    |                            |            |
|          |                    |                            |            |
| Walls    | Walls. General 1   | North wall                 | 263        |
|          |                    |                            | 264        |
|          |                    |                            | 265        |
|          |                    |                            | 266        |
| Walls    | Walls. General 2   | West wall                  | 267        |
|          |                    |                            | 268        |
|          |                    |                            | 269        |
|          |                    |                            | 270        |
| Walls    | Walls. General 3   | South wall                 | 271        |
|          |                    |                            | 272        |
|          |                    |                            | 273<br>274 |
| Walls    | Walls. General 4   | South wall                 | 275        |
| Walls    | walls. General 4   | South wall                 | 275        |
|          |                    |                            | 270        |
|          |                    |                            |            |
| Walls    | Walls. General 5   | East wall                  | 277        |
|          |                    |                            | 278        |
|          |                    |                            |            |
| )A/=   - | Malla Canaval C    | Mast well in later was and | 270        |
| Walls    | Walls. General 6   | West wall; platform area   | 279<br>280 |
|          |                    |                            | 281        |
|          |                    |                            | 201        |
|          |                    |                            |            |