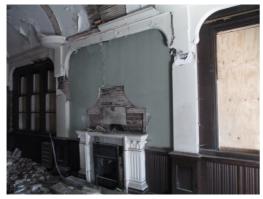

Walls. General 1

North wall

OLD MUNICIPAL CHAMBERS
Council Chamber Room (First Floor)

Walls. General 1
North wall

Pic No. 158

OLD MUNICIPAL CHAMBERS
Council Chamber Room (First Floor)

Walls. General 1 North wall

OLD MUNICIPAL CHAMBERS
Council Chamber Room (First Floor)

Walls. General 1 North wall

OLD MUNICIPAL CHAMBERS
Council Chamber Room (First Floor)

Walls. Detail 1 North wall

OLD MUNICIPAL CHAMBERS
Council Chamber Room (First Floor)