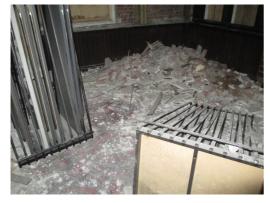

#### Committee Room (First Floor)

| Element         | Observation        | Notes | Picture |
|-----------------|--------------------|-------|---------|
| Floor           | Floor. General 1   |       | 195     |
|                 |                    |       | 196     |
|                 |                    |       |         |
| Walls           | Walls. General 1   |       | 197     |
|                 |                    |       | 198     |
|                 |                    |       | 199     |
|                 |                    |       | 200     |
| Walls           | Walls. General 2   |       | 201     |
|                 |                    |       | 202     |
|                 |                    |       | 203     |
|                 |                    |       |         |
| Ceilings        | Ceiling. General 1 |       | 204     |
|                 |                    |       | 205     |
|                 |                    |       | 206     |
|                 |                    |       | 207     |
| Council Chamber | Room (First Floor) |       |         |