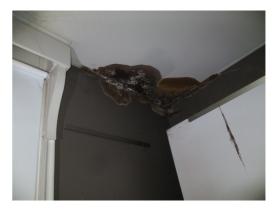

#### Innovac Room (Ground Floor)

NOTE - floor covered in mould spores

| Element           | Observation        | Notes                                | Picture                |
|-------------------|--------------------|--------------------------------------|------------------------|
| Floor             | Floor. General 1   | NOTE - floor covered in mould spores | 80<br>81<br>82<br>83   |
| Walls             | Walls. General 1   |                                      | 84<br>85<br>86         |
| Walls             | Walls. Detail 1    | Dry rot in north west corner of room | 87<br>88<br>89<br>90   |
| Walls             | Walls. General 2   |                                      | 91<br>92<br>93<br>94   |
| Walls             | Walls. General 3   |                                      | 95<br>96<br>97         |
| Ceilings          | Ceiling. General 1 |                                      | 98<br>99<br>100<br>101 |
| Lobby (Ground Flo | oor)               |                                      |                        |