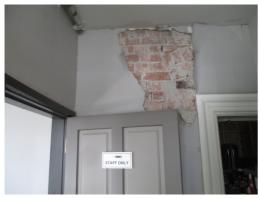

OLD MUNICIPAL CHAMBERS
Council Chamber Room (First Floor)

Walls. General 1 North wall

OLD MUNICIPAL CHAMBERS
Council Chamber Room (First Floor)

Walls. Detail 1 North wall

OLD MUNICIPAL CHAMBERS
Council Chamber Room (First Floor)

Walls. Detail 1
North wall

Pic No. 162

OLD MUNICIPAL CHAMBERS
Council Chamber Room (First Floor)

Walls. Detail 1 North wall

165

OLD MUNICIPAL CHAMBERS
Council Chamber Room (First Floor)

Walls. General 2
West wall; northern end of wall