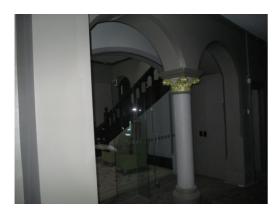

#### Stairwell (First Floor)

Stairwell from Vestible Room

| Element  | Observation        | Notes                                    | Picture                  |
|----------|--------------------|------------------------------------------|--------------------------|
| Floor    | Floor. General 1   |                                          | 121<br>122<br>123        |
| Floor    | Floor. General 2   | Stairs and landing area                  | 124<br>125<br>128<br>129 |
| Ceilings | Ceiling. General 1 |                                          | 141<br>142<br>143<br>144 |
| Walls    | Walls. General 1   | Stairs from ground floor to landing area | 130<br>131<br>132<br>133 |
| Walls    | Walls. General 2   | Looking west and north                   | 134<br>135<br>136<br>137 |
| Walls    | Walls. General 3   | Looking east                             | 138<br>139<br>140        |