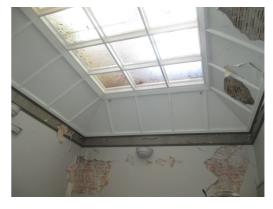

Ceiling. General 1 Looking North Pic No. 191

OLD MUNICIPAL CHAMBERS
Council Chamber Room (First Floor)

Ceiling. General 2 Looking South

OLD MUNICIPAL CHAMBERS
Council Chamber Room (First Floor)

Ceiling. General 2 Looking South

OLD MUNICIPAL CHAMBERS
Council Chamber Room (First Floor)

Ceiling. General 2 Looking South Pic No. 194

OLD MUNICIPAL CHAMBERS Committee Room (First Floor)

Floor. General 1

Pic No. 195

OLD MUNICIPAL CHAMBERS Committee Room (First Floor)