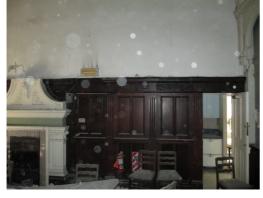

#### Committee Room (First Floor)

| Element         | Observation        | Notes | Picture |
|-----------------|--------------------|-------|---------|
| Floor           | Floor. General 1   |       | 195     |
|                 |                    |       | 196     |
|                 |                    |       |         |
| Walls           | Walls. General 1   |       | 197     |
|                 |                    |       | 198     |
|                 |                    |       | 199     |
|                 |                    |       | 200     |
| Walls           | Walls. General 2   |       | 201     |
|                 |                    |       | 202     |
|                 |                    |       | 203     |
|                 |                    |       |         |
| Ceilings        | Ceiling. General 1 |       | 204     |
|                 |                    |       | 205     |
|                 |                    |       | 206     |
|                 |                    |       | 207     |
| Council Chamber | Room (First Floor) |       |         |

OLD MUNICIPAL CHAMBERS
Council Chamber Room (First Floor)

Ceiling. General 2 Looking South Pic No. 194

OLD MUNICIPAL CHAMBERS Committee Room (First Floor)

Floor. General 1

Pic No. 195

OLD MUNICIPAL CHAMBERS Committee Room (First Floor)

Floor. General 1

Pic No. 196

OLD MUNICIPAL CHAMBERS
Committee Room (First Floor)

Walls. General 1

Pic No. 197

OLD MUNICIPAL CHAMBERS
Committee Room (First Floor)

Walls. General 1

OLD MUNICIPAL CHAMBERS
Committee Room (First Floor)