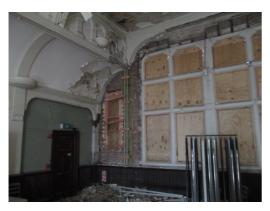

OLD MUNICIPAL CHAMBERS
Council Chamber Room (First Floor)

Walls. General 6 South wall

**OLD MUNICIPAL CHAMBERS Council Chamber Room (First Floor)** 

Walls. General 6 South wall

183

**OLD MUNICIPAL CHAMBERS Council Chamber Room (First Floor)** 

Walls. Detail 2 South Wall

**OLD MUNICIPAL CHAMBERS Council Chamber Room (First Floor)** 

Walls. General 7 East wall

Pic No. 184

**OLD MUNICIPAL CHAMBERS Council Chamber Room (First Floor)** 

Walls. Detail 2 South Wall