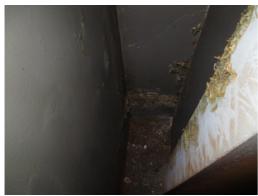

#### Innovac Room (Ground Floor)

NOTE - floor covered in mould spores

| Element           | Observation        | Notes                                | Picture                |
|-------------------|--------------------|--------------------------------------|------------------------|
| Floor             | Floor. General 1   | NOTE - floor covered in mould spores | 80<br>81<br>82<br>83   |
| Walls             | Walls. General 1   |                                      | 84<br>85<br>86         |
| Walls             | Walls. Detail 1    | Dry rot in north west corner of room | 87<br>88<br>89<br>90   |
| Walls             | Walls. General 2   |                                      | 91<br>92<br>93<br>94   |
| Walls             | Walls. General 3   |                                      | 95<br>96<br>97         |
| Ceilings          | Ceiling. General 1 |                                      | 98<br>99<br>100<br>101 |
| Lobby (Ground Flo | oor)               |                                      |                        |