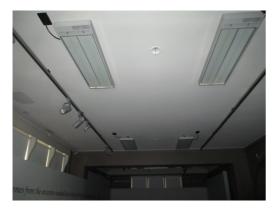

Ceiling. General 1 Looking North Pic No. 191

OLD MUNICIPAL CHAMBERS
Council Chamber Room (First Floor)

Ceiling. General 2 Looking South

OLD MUNICIPAL CHAMBERS
Council Chamber Room (First Floor)

Ceiling. General 2 Looking South

OLD MUNICIPAL CHAMBERS
Council Chamber Room (First Floor)

Ceiling. General 2 Looking South Pic No. 194

OLD MUNICIPAL CHAMBERS Committee Room (First Floor)

Floor. General 1

Pic No. 195

OLD MUNICIPAL CHAMBERS Committee Room (First Floor)