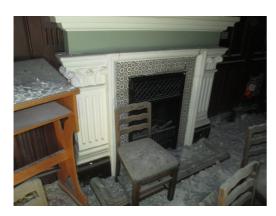

Walls. General 1

North wall

OLD MUNICIPAL CHAMBERS
Council Chamber Room (First Floor)

Walls. General 1
North wall

Pic No. 158

OLD MUNICIPAL CHAMBERS
Council Chamber Room (First Floor)

Walls. General 1 North wall

OLD MUNICIPAL CHAMBERS
Council Chamber Room (First Floor)

Walls. General 1 North wall

OLD MUNICIPAL CHAMBERS
Council Chamber Room (First Floor)

Walls. Detail 1 North wall

OLD MUNICIPAL CHAMBERS
Council Chamber Room (First Floor)

Walls. Detail 1
North wall

Pic No. 162

OLD MUNICIPAL CHAMBERS
Council Chamber Room (First Floor)

Walls. Detail 1 North wall

165

OLD MUNICIPAL CHAMBERS
Council Chamber Room (First Floor)

Walls. General 2
West wall; northern end of wall