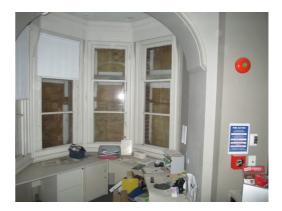

#### Library Room (First Floor)

| Element  | Observation        | Notes                      | Picture    |
|----------|--------------------|----------------------------|------------|
| Ceilings | Ceiling. General 1 |                            | 282<br>283 |
|          |                    |                            | 284        |
|          |                    |                            | 285        |
| Floor    | Floor. General 1   |                            | 258        |
|          |                    |                            | 259        |
|          |                    |                            | 260        |
|          |                    |                            | 261        |
| Floor    | Floor. General 2   |                            | 262        |
|          |                    |                            |            |
|          |                    |                            |            |
| Walls    | Walls. General 1   | North wall                 | 263        |
|          |                    |                            | 264        |
|          |                    |                            | 265        |
|          |                    |                            | 266        |
| Walls    | Walls. General 2   | West wall                  | 267        |
|          |                    |                            | 268        |
|          |                    |                            | 269        |
|          |                    |                            | 270        |
| Walls    | Walls. General 3   | South wall                 | 271        |
|          |                    |                            | 272        |
|          |                    |                            | 273<br>274 |
| Walls    | Walls. General 4   | South wall                 | 275        |
| Walls    | walls. General 4   | South wall                 | 275        |
|          |                    |                            | 270        |
|          |                    |                            |            |
| Walls    | Walls. General 5   | East wall                  | 277        |
|          |                    |                            | 278        |
|          |                    |                            |            |
| )A/=   - | Malla Canaval C    | Mast well in later was and | 270        |
| Walls    | Walls. General 6   | West wall; platform area   | 279<br>280 |
|          |                    |                            | 281        |
|          |                    |                            | 201        |
|          |                    |                            |            |