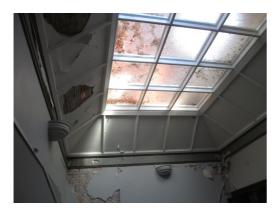

Ceiling. General 1 Looking North Pic No. 191

OLD MUNICIPAL CHAMBERS
Council Chamber Room (First Floor)

Ceiling. General 2 Looking South

OLD MUNICIPAL CHAMBERS
Council Chamber Room (First Floor)

Ceiling. General 2 Looking South

OLD MUNICIPAL CHAMBERS
Council Chamber Room (First Floor)

Ceiling. General 2 Looking South Pic No. 194

OLD MUNICIPAL CHAMBERS Committee Room (First Floor)

Floor. General 1

Pic No. 195

OLD MUNICIPAL CHAMBERS Committee Room (First Floor)