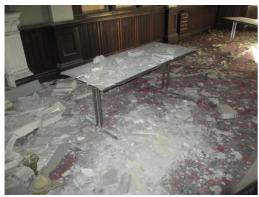

#### Committee Room (First Floor)

| Element         | Observation        | Notes | Picture |
|-----------------|--------------------|-------|---------|
| Floor           | Floor. General 1   |       | 195     |
|                 |                    |       | 196     |
|                 |                    |       |         |
| Walls           | Walls. General 1   |       | 197     |
|                 |                    |       | 198     |
|                 |                    |       | 199     |
|                 |                    |       | 200     |
| Walls           | Walls. General 2   |       | 201     |
|                 |                    |       | 202     |
|                 |                    |       | 203     |
|                 |                    |       |         |
| Ceilings        | Ceiling. General 1 |       | 204     |
|                 |                    |       | 205     |
|                 |                    |       | 206     |
|                 |                    |       | 207     |
| Council Chamber | Room (First Floor) |       |         |