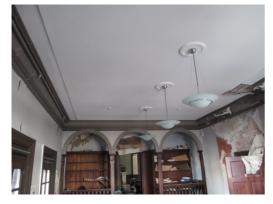

Ceiling. General 1 Looking North Pic No. 191

OLD MUNICIPAL CHAMBERS
Council Chamber Room (First Floor)

Ceiling. General 2 Looking South

OLD MUNICIPAL CHAMBERS
Council Chamber Room (First Floor)

Ceiling. General 2 Looking South

OLD MUNICIPAL CHAMBERS
Council Chamber Room (First Floor)

Ceiling. General 2 Looking South Pic No. 194

OLD MUNICIPAL CHAMBERS Committee Room (First Floor)

Floor. General 1

Pic No. 195

OLD MUNICIPAL CHAMBERS Committee Room (First Floor)