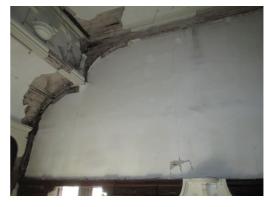

#### Stairwell (First Floor)

Stairwell from Vestible Room

| Element  | Observation        | Notes                                    | Picture                  |
|----------|--------------------|------------------------------------------|--------------------------|
| Floor    | Floor. General 1   |                                          | 121<br>122<br>123        |
| Floor    | Floor. General 2   | Stairs and landing area                  | 124<br>125<br>128<br>129 |
| Ceilings | Ceiling. General 1 |                                          | 141<br>142<br>143<br>144 |
| Walls    | Walls. General 1   | Stairs from ground floor to landing area | 130<br>131<br>132<br>133 |
| Walls    | Walls. General 2   | Looking west and north                   | 134<br>135<br>136<br>137 |
| Walls    | Walls. General 3   | Looking east                             | 138<br>139<br>140        |

Walls. General 3 Looking east

Pic No. 139

**OLD MUNICIPAL CHAMBERS** Stairwell (First Floor)

Walls. General 3 Looking east

Pic No. 140

**OLD MUNICIPAL CHAMBERS** Stairwell (First Floor)

Ceiling. General 1

OLD MUNICIPAL CHAMBERS Stairwell (First Floor)

Ceiling. General 1

OLD MUNICIPAL CHAMBERS Stairwell (First Floor)

Ceiling. General 1

Pic No.

142

144

Pic No. 143

OLD MUNICIPAL CHAMBERS Stairwell (First Floor)