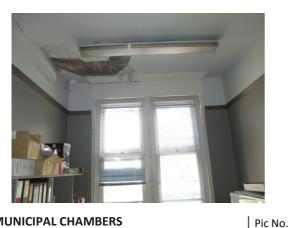

Ceiling. General 1

OLD MUNICIPAL CHAMBERS
Council Chamber Room (First Floor)

Floor. General 1 Looking south Pic No. 145

OLD MUNICIPAL CHAMBERS
Council Chamber Room (First Floor)

Floor. General 1 Looking south Pic No. 146

Ceiling. General 1 Looking North Pic No. 191

OLD MUNICIPAL CHAMBERS
Council Chamber Room (First Floor)

Ceiling. General 2 Looking South

OLD MUNICIPAL CHAMBERS
Council Chamber Room (First Floor)

Ceiling. General 2 Looking South

OLD MUNICIPAL CHAMBERS
Council Chamber Room (First Floor)

Ceiling. General 2 Looking South Pic No. 194

OLD MUNICIPAL CHAMBERS Committee Room (First Floor)

Floor. General 1

Pic No. 195

OLD MUNICIPAL CHAMBERS Committee Room (First Floor)