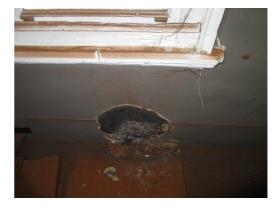

#### Innovac Room (Ground Floor)

NOTE - floor covered in mould spores

| Element           | Observation        | Notes                                | Picture                |
|-------------------|--------------------|--------------------------------------|------------------------|
| Floor             | Floor. General 1   | NOTE - floor covered in mould spores | 80<br>81<br>82<br>83   |
| Walls             | Walls. General 1   |                                      | 84<br>85<br>86         |
| Walls             | Walls. Detail 1    | Dry rot in north west corner of room | 87<br>88<br>89<br>90   |
| Walls             | Walls. General 2   |                                      | 91<br>92<br>93<br>94   |
| Walls             | Walls. General 3   |                                      | 95<br>96<br>97         |
| Ceilings          | Ceiling. General 1 |                                      | 98<br>99<br>100<br>101 |
| Lobby (Ground Flo | oor)               |                                      |                        |