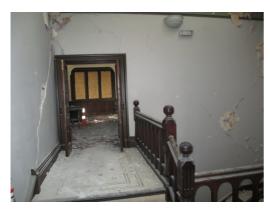

#### Stairwell (First Floor)

Stairwell from Vestible Room

| Element  | Observation        | Notes                                    | Picture                  |
|----------|--------------------|------------------------------------------|--------------------------|
| Floor    | Floor. General 1   |                                          | 121<br>122<br>123        |
| Floor    | Floor. General 2   | Stairs and landing area                  | 124<br>125<br>128<br>129 |
| Ceilings | Ceiling. General 1 |                                          | 141<br>142<br>143<br>144 |
| Walls    | Walls. General 1   | Stairs from ground floor to landing area | 130<br>131<br>132<br>133 |
| Walls    | Walls. General 2   | Looking west and north                   | 134<br>135<br>136<br>137 |
| Walls    | Walls. General 3   | Looking east                             | 138<br>139<br>140        |

OLD MUNICIPAL CHAMBERS Stairwell (First Floor)

Stairs from ground floor to landing area

OLD MUNICIPAL CHAMBERS Stairwell (First Floor)

Walls. General 1

Stairs from ground floor to landing area

Pic No. 131

OLD MUNICIPAL CHAMBERS Stairwell (First Floor)

Walls. General 1

Stairs from ground floor to landing area

Pic No. 132

OLD MUNICIPAL CHAMBERS Stairwell (First Floor)

Walls. General 1

Stairs from ground floor to landing area

Pic No. 133

OLD MUNICIPAL CHAMBERS Stairwell (First Floor)