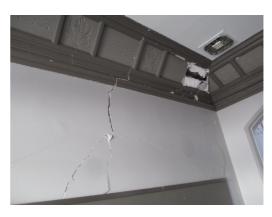

OLD MUNICIPAL CHAMBERS
Council Chamber Room (First Floor)

Walls. General 1 North wall

OLD MUNICIPAL CHAMBERS
Council Chamber Room (First Floor)

Walls. Detail 1 North wall

OLD MUNICIPAL CHAMBERS
Council Chamber Room (First Floor)

Walls. Detail 1
North wall

Pic No. 162

OLD MUNICIPAL CHAMBERS
Council Chamber Room (First Floor)

Walls. Detail 1 North wall

165

OLD MUNICIPAL CHAMBERS
Council Chamber Room (First Floor)

Walls. General 2
West wall; northern end of wall