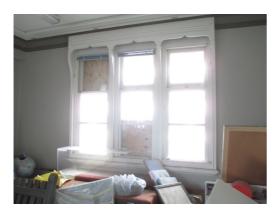

#### Committee Room (First Floor)

| Element         | Observation        | Notes | Picture |
|-----------------|--------------------|-------|---------|
| Floor           | Floor. General 1   |       | 195     |
|                 |                    |       | 196     |
|                 |                    |       |         |
| Walls           | Walls. General 1   |       | 197     |
|                 |                    |       | 198     |
|                 |                    |       | 199     |
|                 |                    |       | 200     |
| Walls           | Walls. General 2   |       | 201     |
|                 |                    |       | 202     |
|                 |                    |       | 203     |
|                 |                    |       |         |
| Ceilings        | Ceiling. General 1 |       | 204     |
|                 |                    |       | 205     |
|                 |                    |       | 206     |
|                 |                    |       | 207     |
| Council Chamber | Room (First Floor) |       |         |