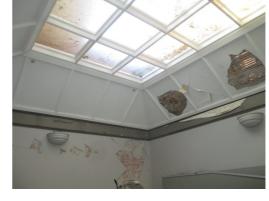

Ceiling. General 1 Looking North Pic No. 191

OLD MUNICIPAL CHAMBERS
Council Chamber Room (First Floor)

Ceiling. General 2 Looking South

OLD MUNICIPAL CHAMBERS
Council Chamber Room (First Floor)

Ceiling. General 2 Looking South

OLD MUNICIPAL CHAMBERS
Council Chamber Room (First Floor)

Ceiling. General 2 Looking South Pic No. 194

OLD MUNICIPAL CHAMBERS Committee Room (First Floor)

Floor. General 1

Pic No. 195

OLD MUNICIPAL CHAMBERS Committee Room (First Floor)