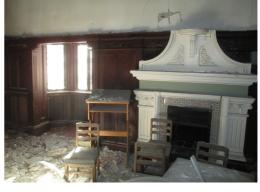

#### Library Room (First Floor)

| Element  | Observation        | Notes                      | Picture    |
|----------|--------------------|----------------------------|------------|
| Ceilings | Ceiling. General 1 |                            | 282<br>283 |
|          |                    |                            | 284        |
|          |                    |                            | 285        |
| Floor    | Floor. General 1   |                            | 258        |
|          |                    |                            | 259        |
|          |                    |                            | 260        |
|          |                    |                            | 261        |
| Floor    | Floor. General 2   |                            | 262        |
|          |                    |                            |            |
|          |                    |                            |            |
| Walls    | Walls. General 1   | North wall                 | 263        |
|          |                    |                            | 264        |
|          |                    |                            | 265        |
|          |                    |                            | 266        |
| Walls    | Walls. General 2   | West wall                  | 267        |
|          |                    |                            | 268        |
|          |                    |                            | 269        |
|          |                    |                            | 270        |
| Walls    | Walls. General 3   | South wall                 | 271        |
|          |                    |                            | 272        |
|          |                    |                            | 273<br>274 |
| Walls    | Walls. General 4   | South wall                 | 275        |
| Walls    | walls. General 4   | South wall                 | 275        |
|          |                    |                            | 270        |
|          |                    |                            |            |
| Walls    | Walls. General 5   | East wall                  | 277        |
|          |                    |                            | 278        |
|          |                    |                            |            |
| )A/=   - | Malla Canaval C    | Mast well in later was and | 270        |
| Walls    | Walls. General 6   | West wall; platform area   | 279<br>280 |
|          |                    |                            | 281        |
|          |                    |                            | 201        |
|          |                    |                            |            |