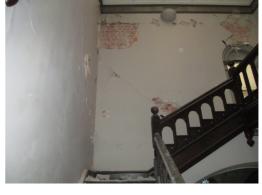

#### Stairwell (First Floor)

Stairwell from Vestible Room

| Element  | Observation        | Notes                                    | Picture                  |
|----------|--------------------|------------------------------------------|--------------------------|
| Floor    | Floor. General 1   |                                          | 121<br>122<br>123        |
| Floor    | Floor. General 2   | Stairs and landing area                  | 124<br>125<br>128<br>129 |
| Ceilings | Ceiling. General 1 |                                          | 141<br>142<br>143<br>144 |
| Walls    | Walls. General 1   | Stairs from ground floor to landing area | 130<br>131<br>132<br>133 |
| Walls    | Walls. General 2   | Looking west and north                   | 134<br>135<br>136<br>137 |
| Walls    | Walls. General 3   | Looking east                             | 138<br>139<br>140        |

OLD MUNICIPAL CHAMBERS Stairwell (First Floor)

Stairs from ground floor to landing area

OLD MUNICIPAL CHAMBERS Stairwell (First Floor)

Walls. General 1

Stairs from ground floor to landing area

Pic No. 131

OLD MUNICIPAL CHAMBERS Stairwell (First Floor)