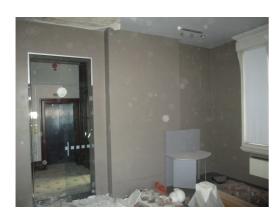

#### Library Room (First Floor)

| Element  | Observation        | Notes                      | Picture    |
|----------|--------------------|----------------------------|------------|
| Ceilings | Ceiling. General 1 |                            | 282<br>283 |
|          |                    |                            | 284        |
|          |                    |                            | 285        |
| Floor    | Floor. General 1   |                            | 258        |
|          |                    |                            | 259        |
|          |                    |                            | 260        |
|          |                    |                            | 261        |
| Floor    | Floor. General 2   |                            | 262        |
|          |                    |                            |            |
|          |                    |                            |            |
| Walls    | Walls. General 1   | North wall                 | 263        |
|          |                    |                            | 264        |
|          |                    |                            | 265        |
|          |                    |                            | 266        |
| Walls    | Walls. General 2   | West wall                  | 267        |
|          |                    |                            | 268        |
|          |                    |                            | 269        |
|          |                    |                            | 270        |
| Walls    | Walls. General 3   | South wall                 | 271        |
|          |                    |                            | 272        |
|          |                    |                            | 273<br>274 |
| Walls    | Walls. General 4   | South wall                 | 275        |
| Walls    | walls. General 4   | South wall                 | 275        |
|          |                    |                            | 270        |
|          |                    |                            |            |
| Walls    | Walls. General 5   | East wall                  | 277        |
|          |                    |                            | 278        |
|          |                    |                            |            |
| )A/=   - | Malla Canaval C    | Mast well in later was and | 270        |
| Walls    | Walls. General 6   | West wall; platform area   | 279<br>280 |
|          |                    |                            | 281        |
|          |                    |                            | 201        |
|          |                    |                            |            |