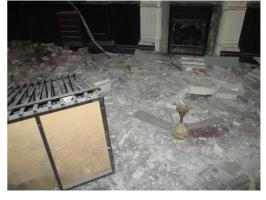

Ceiling. General 1

OLD MUNICIPAL CHAMBERS
Council Chamber Room (First Floor)

Floor. General 1 Looking south Pic No. 145

OLD MUNICIPAL CHAMBERS
Council Chamber Room (First Floor)

Floor. General 1 Looking south Pic No. 146