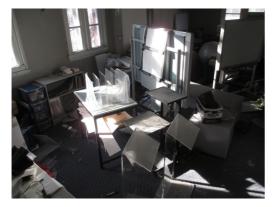

#### Committee Room (First Floor)

| Element         | Observation        | Notes | Picture |
|-----------------|--------------------|-------|---------|
| Floor           | Floor. General 1   |       | 195     |
|                 |                    |       | 196     |
|                 |                    |       |         |
| Walls           | Walls. General 1   |       | 197     |
|                 |                    |       | 198     |
|                 |                    |       | 199     |
|                 |                    |       | 200     |
| Walls           | Walls. General 2   |       | 201     |
|                 |                    |       | 202     |
|                 |                    |       | 203     |
|                 |                    |       |         |
| Ceilings        | Ceiling. General 1 |       | 204     |
|                 |                    |       | 205     |
|                 |                    |       | 206     |
|                 |                    |       | 207     |
| Council Chamber | Room (First Floor) |       |         |