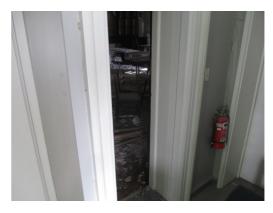

#### Stairwell (First Floor)

Stairwell from Vestible Room

| Element  | Observation        | Notes                                    | Picture                  |
|----------|--------------------|------------------------------------------|--------------------------|
| Floor    | Floor. General 1   |                                          | 121<br>122<br>123        |
| Floor    | Floor. General 2   | Stairs and landing area                  | 124<br>125<br>128<br>129 |
| Ceilings | Ceiling. General 1 |                                          | 141<br>142<br>143<br>144 |
| Walls    | Walls. General 1   | Stairs from ground floor to landing area | 130<br>131<br>132<br>133 |
| Walls    | Walls. General 2   | Looking west and north                   | 134<br>135<br>136<br>137 |
| Walls    | Walls. General 3   | Looking east                             | 138<br>139<br>140        |

OLD MUNICIPAL CHAMBERS Stairwell (First Floor)

Stairs from ground floor to landing area

OLD MUNICIPAL CHAMBERS Stairwell (First Floor)

Walls. General 1

Stairs from ground floor to landing area

Pic No. 131

OLD MUNICIPAL CHAMBERS Stairwell (First Floor)