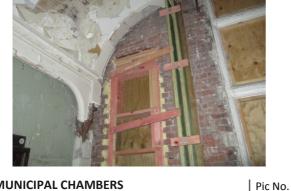

OLD MUNICIPAL CHAMBERS
Council Chamber Room (First Floor)

Walls. General 1 North wall

OLD MUNICIPAL CHAMBERS
Council Chamber Room (First Floor)

Walls. Detail 1 North wall

OLD MUNICIPAL CHAMBERS
Council Chamber Room (First Floor)

Walls. Detail 1
North wall

Pic No. 162

OLD MUNICIPAL CHAMBERS
Council Chamber Room (First Floor)

Walls. Detail 1 North wall

165

OLD MUNICIPAL CHAMBERS
Council Chamber Room (First Floor)

Walls. General 2
West wall; northern end of wall