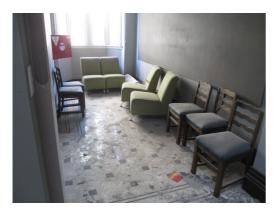

#### Committee Room (First Floor)

| Element         | Observation        | Notes | Picture |
|-----------------|--------------------|-------|---------|
| Floor           | Floor. General 1   |       | 195     |
|                 |                    |       | 196     |
|                 |                    |       |         |
| Walls           | Walls. General 1   |       | 197     |
|                 |                    |       | 198     |
|                 |                    |       | 199     |
|                 |                    |       | 200     |
| Walls           | Walls. General 2   |       | 201     |
|                 |                    |       | 202     |
|                 |                    |       | 203     |
|                 |                    |       |         |
| Ceilings        | Ceiling. General 1 |       | 204     |
|                 |                    |       | 205     |
|                 |                    |       | 206     |
|                 |                    |       | 207     |
| Council Chamber | Room (First Floor) |       |         |

OLD MUNICIPAL CHAMBERS
Council Chamber Room (First Floor)

Ceiling. General 2 Looking South Pic No. 194

OLD MUNICIPAL CHAMBERS Committee Room (First Floor)

Floor. General 1

Pic No. 195

OLD MUNICIPAL CHAMBERS Committee Room (First Floor)

Floor. General 1

Pic No. 196

OLD MUNICIPAL CHAMBERS
Committee Room (First Floor)

Walls. General 1

Pic No. 197

OLD MUNICIPAL CHAMBERS
Committee Room (First Floor)

Walls. General 1

OLD MUNICIPAL CHAMBERS
Committee Room (First Floor)