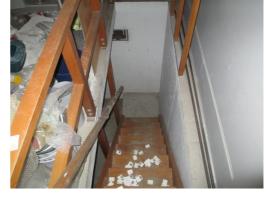

#### Stairwell (First Floor)

Stairwell from Vestible Room

| Element  | Observation        | Notes                                    | Picture                  |
|----------|--------------------|------------------------------------------|--------------------------|
| Floor    | Floor. General 1   |                                          | 121<br>122<br>123        |
| Floor    | Floor. General 2   | Stairs and landing area                  | 124<br>125<br>128<br>129 |
| Ceilings | Ceiling. General 1 |                                          | 141<br>142<br>143<br>144 |
| Walls    | Walls. General 1   | Stairs from ground floor to landing area | 130<br>131<br>132<br>133 |
| Walls    | Walls. General 2   | Looking west and north                   | 134<br>135<br>136<br>137 |
| Walls    | Walls. General 3   | Looking east                             | 138<br>139<br>140        |