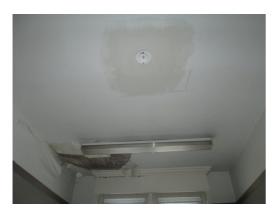

#### Store Room (Ground Floor)

Store/ Kitchen room

| Element  | Observation        | Notes | Picture |
|----------|--------------------|-------|---------|
| Walls    | Walls. General 1   |       | 71      |
|          |                    |       | 72      |
|          |                    |       | 73      |
|          |                    |       | 74      |
| Walls    | Walls. General 2   |       | 75      |
|          |                    |       |         |
|          |                    |       |         |
| Ceilings | Ceiling. General 1 |       | 77      |
| Cennigs  | Cennig. General 1  |       | 78      |
|          |                    |       | 79      |
|          |                    |       |         |
| Floor    | Floor. General 1   |       | 68      |
|          |                    |       | 69      |
|          |                    |       | 70      |