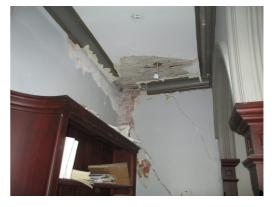

Walls. General 4
South wall

Pic No. 275

OLD MUNICIPAL CHAMBERS Library Room (First Floor)

Walls. General 4
South wall

OLD MUNICIPAL CHAMBERS Library Room (First Floor)

Walls. General 5
East wall

Pic No. 277