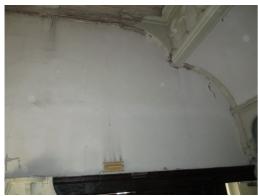

#### Stairwell (First Floor)

Stairwell from Vestible Room

| Element  | Observation        | Notes                                    | Picture                  |
|----------|--------------------|------------------------------------------|--------------------------|
| Floor    | Floor. General 1   |                                          | 121<br>122<br>123        |
| Floor    | Floor. General 2   | Stairs and landing area                  | 124<br>125<br>128<br>129 |
| Ceilings | Ceiling. General 1 |                                          | 141<br>142<br>143<br>144 |
| Walls    | Walls. General 1   | Stairs from ground floor to landing area | 130<br>131<br>132<br>133 |
| Walls    | Walls. General 2   | Looking west and north                   | 134<br>135<br>136<br>137 |
| Walls    | Walls. General 3   | Looking east                             | 138<br>139<br>140        |

Walls. General 3 Looking east

Pic No. 139

**OLD MUNICIPAL CHAMBERS** Stairwell (First Floor)

Walls. General 3 Looking east

Pic No. 140

**OLD MUNICIPAL CHAMBERS** Stairwell (First Floor)

Ceiling. General 1

OLD MUNICIPAL CHAMBERS Stairwell (First Floor)

Ceiling. General 1

OLD MUNICIPAL CHAMBERS Stairwell (First Floor)

Ceiling. General 1

Pic No.

142

144

Pic No. 143

OLD MUNICIPAL CHAMBERS Stairwell (First Floor)