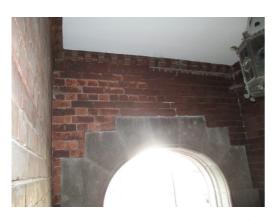

Ceiling. General 1 Looking North Pic No. 191

OLD MUNICIPAL CHAMBERS
Council Chamber Room (First Floor)

Ceiling. General 2 Looking South

OLD MUNICIPAL CHAMBERS
Council Chamber Room (First Floor)

Ceiling. General 2 Looking South

OLD MUNICIPAL CHAMBERS
Council Chamber Room (First Floor)

Ceiling. General 2 Looking South Pic No. 194

OLD MUNICIPAL CHAMBERS Committee Room (First Floor)

Floor. General 1

Pic No. 195

OLD MUNICIPAL CHAMBERS Committee Room (First Floor)