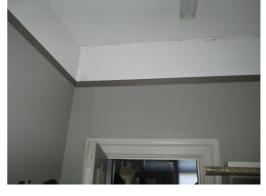

## Office 1 (Ground Floor)

| Element  | Observation        | Notes | Picture        |
|----------|--------------------|-------|----------------|
| Floor    | Floor. General 1   |       | 58<br>59       |
| Ceilings | Ceiling. General 1 |       | 66<br>67       |
| Walls    | Walls. General 1   |       | 60<br>61       |
| Walls    | Walls. General 2   |       | 62<br>63<br>64 |