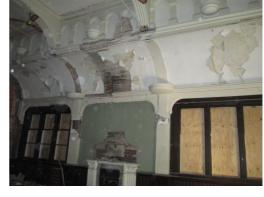

182

OLD MUNICIPAL CHAMBERS
Council Chamber Room (First Floor)

Walls. General 7
East wall

OLD MUNICIPAL CHAMBERS
Council Chamber Room (First Floor)

Walls. General 8
East wall

Pic No. 188

OLD MUNICIPAL CHAMBERS
Council Chamber Room (First Floor)

Walls. General 8
East wall

Pic No. 189

Pic No.

187

OLD MUNICIPAL CHAMBERS
Council Chamber Room (First Floor)

Walls. General 8
East wall

Pic No. 190

OLD MUNICIPAL CHAMBERS
Council Chamber Room (First Floor)