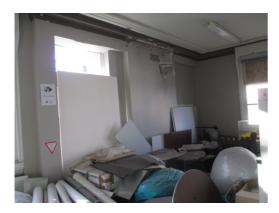

#### Innovac Room (Ground Floor)

NOTE - floor covered in mould spores

| Element           | Observation        | Notes                                | Picture                |
|-------------------|--------------------|--------------------------------------|------------------------|
| Floor             | Floor. General 1   | NOTE - floor covered in mould spores | 80<br>81<br>82<br>83   |
| Walls             | Walls. General 1   |                                      | 84<br>85<br>86         |
| Walls             | Walls. Detail 1    | Dry rot in north west corner of room | 87<br>88<br>89<br>90   |
| Walls             | Walls. General 2   |                                      | 91<br>92<br>93<br>94   |
| Walls             | Walls. General 3   |                                      | 95<br>96<br>97         |
| Ceilings          | Ceiling. General 1 |                                      | 98<br>99<br>100<br>101 |
| Lobby (Ground Flo | oor)               |                                      |                        |