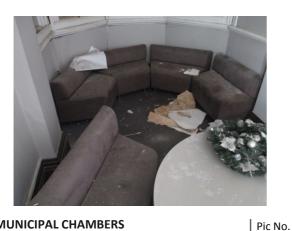

#### Committee Room (First Floor)

| Element         | Observation        | Notes | Picture |
|-----------------|--------------------|-------|---------|
| Floor           | Floor. General 1   |       | 195     |
|                 |                    |       | 196     |
|                 |                    |       |         |
| Walls           | Walls. General 1   |       | 197     |
|                 |                    |       | 198     |
|                 |                    |       | 199     |
|                 |                    |       | 200     |
| Walls           | Walls. General 2   |       | 201     |
|                 |                    |       | 202     |
|                 |                    |       | 203     |
|                 |                    |       |         |
| Ceilings        | Ceiling. General 1 |       | 204     |
|                 |                    |       | 205     |
|                 |                    |       | 206     |
|                 |                    |       | 207     |
| Council Chamber | Room (First Floor) |       |         |