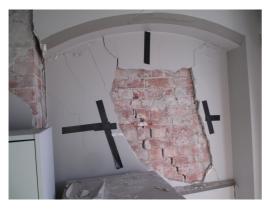

Walls. General 1

North wall

OLD MUNICIPAL CHAMBERS
Council Chamber Room (First Floor)

Walls. General 1
North wall

Pic No. 158

OLD MUNICIPAL CHAMBERS
Council Chamber Room (First Floor)

Walls. General 1 North wall

OLD MUNICIPAL CHAMBERS
Council Chamber Room (First Floor)

Walls. General 1 North wall

OLD MUNICIPAL CHAMBERS
Council Chamber Room (First Floor)

Walls. Detail 1 North wall

OLD MUNICIPAL CHAMBERS
Council Chamber Room (First Floor)

Walls. Detail 1
North wall

Pic No. 162

OLD MUNICIPAL CHAMBERS
Council Chamber Room (First Floor)

Walls. Detail 1 North wall

165

OLD MUNICIPAL CHAMBERS
Council Chamber Room (First Floor)

Walls. General 2
West wall; northern end of wall