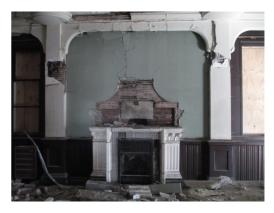

Walls. General 1

North wall

OLD MUNICIPAL CHAMBERS
Council Chamber Room (First Floor)

Walls. General 1
North wall

Pic No. 158

OLD MUNICIPAL CHAMBERS
Council Chamber Room (First Floor)

Walls. General 1 North wall

OLD MUNICIPAL CHAMBERS
Council Chamber Room (First Floor)

Walls. General 1 North wall

OLD MUNICIPAL CHAMBERS
Council Chamber Room (First Floor)

Walls. Detail 1 North wall

OLD MUNICIPAL CHAMBERS
Council Chamber Room (First Floor)