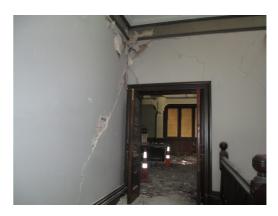

Walls. General 1

North wall

OLD MUNICIPAL CHAMBERS
Council Chamber Room (First Floor)

Walls. General 1
North wall

Pic No. 158

OLD MUNICIPAL CHAMBERS
Council Chamber Room (First Floor)

Walls. General 1 North wall

OLD MUNICIPAL CHAMBERS
Council Chamber Room (First Floor)

Walls. General 1 North wall

OLD MUNICIPAL CHAMBERS
Council Chamber Room (First Floor)

Walls. Detail 1 North wall

OLD MUNICIPAL CHAMBERS
Council Chamber Room (First Floor)