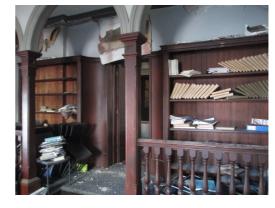

#### Library Room (First Floor)

| Element  | Observation        | Notes                      | Picture    |
|----------|--------------------|----------------------------|------------|
| Ceilings | Ceiling. General 1 |                            | 282<br>283 |
|          |                    |                            | 284        |
|          |                    |                            | 285        |
| Floor    | Floor. General 1   |                            | 258        |
|          |                    |                            | 259        |
|          |                    |                            | 260        |
|          |                    |                            | 261        |
| Floor    | Floor. General 2   |                            | 262        |
|          |                    |                            |            |
|          |                    |                            |            |
| Walls    | Walls. General 1   | North wall                 | 263        |
|          |                    |                            | 264        |
|          |                    |                            | 265        |
|          |                    |                            | 266        |
| Walls    | Walls. General 2   | West wall                  | 267        |
|          |                    |                            | 268        |
|          |                    |                            | 269        |
|          |                    |                            | 270        |
| Walls    | Walls. General 3   | South wall                 | 271        |
|          |                    |                            | 272        |
|          |                    |                            | 273<br>274 |
| Walls    | Walls. General 4   | South wall                 | 275        |
| Walls    | walls. General 4   | South wall                 | 275        |
|          |                    |                            | 270        |
|          |                    |                            |            |
| Walls    | Walls. General 5   | East wall                  | 277        |
|          |                    |                            | 278        |
|          |                    |                            |            |
| )A/=   - | Malla Canaval C    | Mast well in later was and | 270        |
| Walls    | Walls. General 6   | West wall; platform area   | 279<br>280 |
|          |                    |                            | 281        |
|          |                    |                            | 201        |
|          |                    |                            |            |

## OLD MUNICIPAL CHAMBERS Library Room (First Floor)

Walls. General 3
South wall

Pic No. 271

## OLD MUNICIPAL CHAMBERS Library Room (First Floor)

Walls. General 3
South wall

Pic No. 272

## OLD MUNICIPAL CHAMBERS Library Room (First Floor)

Walls. General 3 South wall

OLD MUNICIPAL CHAMBERS Library Room (First Floor)

Walls. General 3
South wall

OLD MUNICIPAL CHAMBERS Library Room (First Floor)