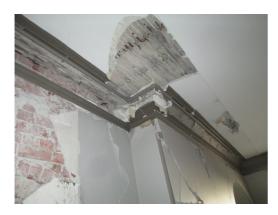

OLD MUNICIPAL CHAMBERS
Council Chamber Room (First Floor)

Walls. General 1 North wall

OLD MUNICIPAL CHAMBERS
Council Chamber Room (First Floor)

Walls. Detail 1 North wall

OLD MUNICIPAL CHAMBERS
Council Chamber Room (First Floor)

Walls. Detail 1
North wall

Pic No. 162

OLD MUNICIPAL CHAMBERS
Council Chamber Room (First Floor)

Walls. Detail 1 North wall

165

OLD MUNICIPAL CHAMBERS
Council Chamber Room (First Floor)

Walls. General 2
West wall; northern end of wall