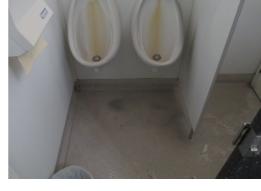

#### Male Toilet (First Floor)

Male and Female toilets Combined

| Element | Observation      | Notes          | Picture |
|---------|------------------|----------------|---------|
| Floor   | Floor. General 1 |                | 226     |
|         |                  |                | 227     |
|         |                  |                | 228     |
|         |                  |                | 229     |
| Walls   | Walls. General 1 | Female Toilets | 230     |
|         |                  |                | 231     |
|         |                  |                | 232     |
|         |                  |                | 233     |
|         |                  |                |         |

| Walls | Walls. General 2 | Female and Male toilets | 234<br>235               |
|-------|------------------|-------------------------|--------------------------|
|       |                  |                         | 236<br>237               |
| Walls | Walls. General 3 | Male Toilets            | 238<br>239<br>240<br>241 |
| Walls | Walls. General 4 | Male Toilets            | 242<br>243<br>244<br>245 |
|       |                  |                         |                          |