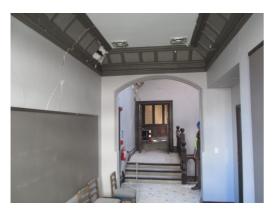

#### Stairwell (First Floor)

Stairwell from Vestible Room

| Element  | Observation        | Notes                                    | Picture                  |
|----------|--------------------|------------------------------------------|--------------------------|
| Floor    | Floor. General 1   |                                          | 121<br>122<br>123        |
| Floor    | Floor. General 2   | Stairs and landing area                  | 124<br>125<br>128<br>129 |
| Ceilings | Ceiling. General 1 |                                          | 141<br>142<br>143<br>144 |
| Walls    | Walls. General 1   | Stairs from ground floor to landing area | 130<br>131<br>132<br>133 |
| Walls    | Walls. General 2   | Looking west and north                   | 134<br>135<br>136<br>137 |
| Walls    | Walls. General 3   | Looking east                             | 138<br>139<br>140        |

Walls. General 3 Looking east

Pic No. 139

**OLD MUNICIPAL CHAMBERS** Stairwell (First Floor)

Walls. General 3 Looking east

Pic No. 140

**OLD MUNICIPAL CHAMBERS** Stairwell (First Floor)

Ceiling. General 1

OLD MUNICIPAL CHAMBERS Stairwell (First Floor)

Ceiling. General 1

OLD MUNICIPAL CHAMBERS Stairwell (First Floor)

Ceiling. General 1

Pic No.

142

144

Pic No. 143

OLD MUNICIPAL CHAMBERS Stairwell (First Floor)