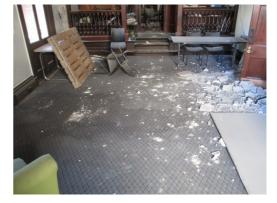

#### Innovac Room (Ground Floor)

NOTE - floor covered in mould spores

| Element           | Observation        | Notes                                | Picture                |
|-------------------|--------------------|--------------------------------------|------------------------|
| Floor             | Floor. General 1   | NOTE - floor covered in mould spores | 80<br>81<br>82<br>83   |
| Walls             | Walls. General 1   |                                      | 84<br>85<br>86         |
| Walls             | Walls. Detail 1    | Dry rot in north west corner of room | 87<br>88<br>89<br>90   |
| Walls             | Walls. General 2   |                                      | 91<br>92<br>93<br>94   |
| Walls             | Walls. General 3   |                                      | 95<br>96<br>97         |
| Ceilings          | Ceiling. General 1 |                                      | 98<br>99<br>100<br>101 |
| Lobby (Ground Flo | oor)               |                                      |                        |