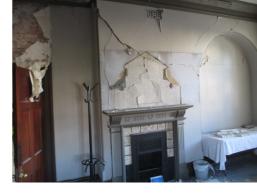

Walls. General 5

West wall; southern end of wall

OLD MUNICIPAL CHAMBERS
Council Chamber Room (First Floor)

Walls. General 5

West wall; southern end of wall

OLD MUNICIPAL CHAMBERS Council Chamber Room (First Floor)

Walls. General 5

West wall; southern end of wall

Pic No. 175

Walls. General 6
South wall

Pic No.

174

OLD MUNICIPAL CHAMBERS
Council Chamber Room (First Floor)

Walls. General 6 South wall Pic No. 177