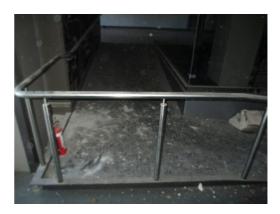

#### Stairwell (First Floor)

Stairwell from Vestible Room

| Element  | Observation        | Notes                                    | Picture                  |
|----------|--------------------|------------------------------------------|--------------------------|
| Floor    | Floor. General 1   |                                          | 121<br>122<br>123        |
| Floor    | Floor. General 2   | Stairs and landing area                  | 124<br>125<br>128<br>129 |
| Ceilings | Ceiling. General 1 |                                          | 141<br>142<br>143<br>144 |
| Walls    | Walls. General 1   | Stairs from ground floor to landing area | 130<br>131<br>132<br>133 |
| Walls    | Walls. General 2   | Looking west and north                   | 134<br>135<br>136<br>137 |
| Walls    | Walls. General 3   | Looking east                             | 138<br>139<br>140        |