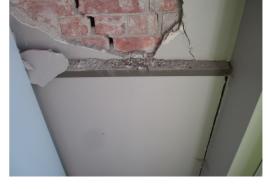

OLD MUNICIPAL CHAMBERS
Council Chamber Room (First Floor)

Walls. General 6 South wall

**OLD MUNICIPAL CHAMBERS Council Chamber Room (First Floor)** 

Walls. General 6 South wall

183

**OLD MUNICIPAL CHAMBERS Council Chamber Room (First Floor)** 

Walls. Detail 2 South Wall

**OLD MUNICIPAL CHAMBERS Council Chamber Room (First Floor)** 

Walls. General 7 East wall

Pic No. 184

**OLD MUNICIPAL CHAMBERS Council Chamber Room (First Floor)** 

Walls. Detail 2 South Wall