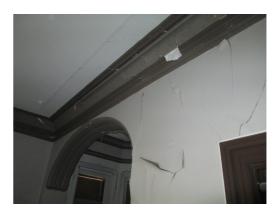

OLD MUNICIPAL CHAMBERS
Council Chamber Room (First Floor)

Walls. General 6 South wall

**OLD MUNICIPAL CHAMBERS Council Chamber Room (First Floor)** 

Walls. General 6 South wall

183

**OLD MUNICIPAL CHAMBERS Council Chamber Room (First Floor)** 

Walls. Detail 2 South Wall

**OLD MUNICIPAL CHAMBERS Council Chamber Room (First Floor)** 

Walls. General 7 East wall

Pic No. 184

**OLD MUNICIPAL CHAMBERS Council Chamber Room (First Floor)** 

Walls. Detail 2 South Wall