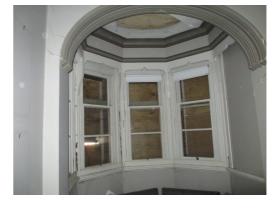

Ceiling. General 1

OLD MUNICIPAL CHAMBERS
Council Chamber Room (First Floor)

Floor. General 1 Looking south Pic No. 145

OLD MUNICIPAL CHAMBERS
Council Chamber Room (First Floor)

Floor. General 1 Looking south Pic No. 146

OLD MUNICIPAL CHAMBERS
Council Chamber Room (First Floor)

Floor. General 1 Looking south

**OLD MUNICIPAL CHAMBERS Council Chamber Room (First Floor)** 

Floor. General 1 Looking south

**OLD MUNICIPAL CHAMBERS Council Chamber Room (First Floor)** 

Floor. General 2 Looking south

Pic No. 149

**OLD MUNICIPAL CHAMBERS Council Chamber Room (First Floor)** 

Floor. General 2 Looking south

**OLD MUNICIPAL CHAMBERS Council Chamber Room (First Floor)** 

Floor. General 3 Looking west

Pic No. 151

**OLD MUNICIPAL CHAMBERS Council Chamber Room (First Floor)** 

Floor. General 3 Looking west

Pic No.

152

**OLD MUNICIPAL CHAMBERS Council Chamber Room (First Floor)** 

Floor. General 4 Northern side

OLD MUNICIPAL CHAMBERS
Council Chamber Room (First Floor)

Floor. General 4 Northern side

OLD MUNICIPAL CHAMBERS
Council Chamber Room (First Floor)

Floor. General 5 Eastern side Pic No. 156

OLD MUNICIPAL CHAMBERS
Council Chamber Room (First Floor)