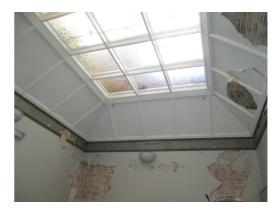

Walls. General 6
West wall; platform area

OLD MUNICIPAL CHAMBERS Library Room (First Floor)

Walls. General 6
West wall; platform area

Pic No. 281

OLD MUNICIPAL CHAMBERS Library Room (First Floor)

Ceiling. General 1

Pic No. 282

OLD MUNICIPAL CHAMBERS Library Room (First Floor)

Ceiling. General 1

Pic No. 283

OLD MUNICIPAL CHAMBERS Library Room (First Floor)

Ceiling. General 1

Pic No. 284

OLD MUNICIPAL CHAMBERS Library Room (First Floor)