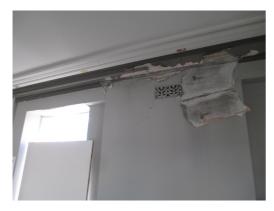

Walls. General 1

North wall

OLD MUNICIPAL CHAMBERS
Council Chamber Room (First Floor)

Walls. General 1
North wall

Pic No. 158

OLD MUNICIPAL CHAMBERS
Council Chamber Room (First Floor)

Walls. General 1 North wall

OLD MUNICIPAL CHAMBERS
Council Chamber Room (First Floor)

Walls. General 1 North wall

OLD MUNICIPAL CHAMBERS
Council Chamber Room (First Floor)

Walls. Detail 1 North wall

OLD MUNICIPAL CHAMBERS
Council Chamber Room (First Floor)

Walls. Detail 1
North wall

Pic No. 162

OLD MUNICIPAL CHAMBERS
Council Chamber Room (First Floor)

Walls. Detail 1 North wall

165

OLD MUNICIPAL CHAMBERS
Council Chamber Room (First Floor)

Walls. General 2
West wall; northern end of wall