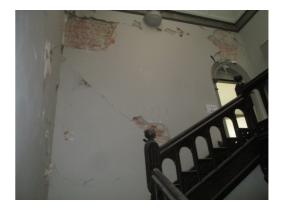

#### Stairwell (First Floor)

Stairwell from Vestible Room

| Element  | Observation        | Notes                                    | Picture                  |
|----------|--------------------|------------------------------------------|--------------------------|
| Floor    | Floor. General 1   |                                          | 121<br>122<br>123        |
| Floor    | Floor. General 2   | Stairs and landing area                  | 124<br>125<br>128<br>129 |
| Ceilings | Ceiling. General 1 |                                          | 141<br>142<br>143<br>144 |
| Walls    | Walls. General 1   | Stairs from ground floor to landing area | 130<br>131<br>132<br>133 |
| Walls    | Walls. General 2   | Looking west and north                   | 134<br>135<br>136<br>137 |
| Walls    | Walls. General 3   | Looking east                             | 138<br>139<br>140        |

OLD MUNICIPAL CHAMBERS Stairwell (First Floor)

Stairs from ground floor to landing area

OLD MUNICIPAL CHAMBERS Stairwell (First Floor)

Walls. General 1

Stairs from ground floor to landing area

Pic No. 131

OLD MUNICIPAL CHAMBERS Stairwell (First Floor)

Walls. General 1

Stairs from ground floor to landing area

Pic No. 132

OLD MUNICIPAL CHAMBERS Stairwell (First Floor)

Walls. General 1

Stairs from ground floor to landing area

Pic No. 133

OLD MUNICIPAL CHAMBERS Stairwell (First Floor)

Walls. General 2

Looking west and north

Pic No. 134

OLD MUNICIPAL CHAMBERS Stairwell (First Floor)

Walls. General 2
Looking west and north

**OLD MUNICIPAL CHAMBERS** Stairwell (First Floor)

Walls. General 2 Looking west and north

**OLD MUNICIPAL CHAMBERS** Stairwell (First Floor)

Walls. General 2 Looking west and north Pic No. 137

**OLD MUNICIPAL CHAMBERS** Stairwell (First Floor)

Walls. General 3 Looking east

**OLD MUNICIPAL CHAMBERS** Stairwell (First Floor)

Walls. General 3 Looking east

Pic No. 139

**OLD MUNICIPAL CHAMBERS** Stairwell (First Floor)

Walls. General 3 Looking east

Pic No. 140

**OLD MUNICIPAL CHAMBERS** Stairwell (First Floor)

Ceiling. General 1

OLD MUNICIPAL CHAMBERS Stairwell (First Floor)