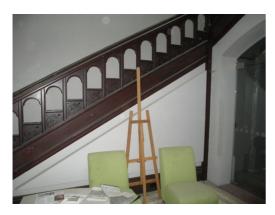

#### Stairwell (First Floor)

Stairwell from Vestible Room

| Element  | Observation        | Notes                                    | Picture                  |
|----------|--------------------|------------------------------------------|--------------------------|
| Floor    | Floor. General 1   |                                          | 121<br>122<br>123        |
| Floor    | Floor. General 2   | Stairs and landing area                  | 124<br>125<br>128<br>129 |
| Ceilings | Ceiling. General 1 |                                          | 141<br>142<br>143<br>144 |
| Walls    | Walls. General 1   | Stairs from ground floor to landing area | 130<br>131<br>132<br>133 |
| Walls    | Walls. General 2   | Looking west and north                   | 134<br>135<br>136<br>137 |
| Walls    | Walls. General 3   | Looking east                             | 138<br>139<br>140        |