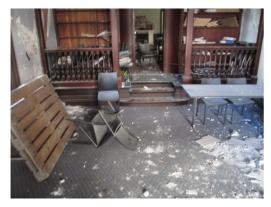

#### Innovac Room (Ground Floor)

NOTE - floor covered in mould spores

| Element           | Observation        | Notes                                | Picture                |
|-------------------|--------------------|--------------------------------------|------------------------|
| Floor             | Floor. General 1   | NOTE - floor covered in mould spores | 80<br>81<br>82<br>83   |
| Walls             | Walls. General 1   |                                      | 84<br>85<br>86         |
| Walls             | Walls. Detail 1    | Dry rot in north west corner of room | 87<br>88<br>89<br>90   |
| Walls             | Walls. General 2   |                                      | 91<br>92<br>93<br>94   |
| Walls             | Walls. General 3   |                                      | 95<br>96<br>97         |
| Ceilings          | Ceiling. General 1 |                                      | 98<br>99<br>100<br>101 |
| Lobby (Ground Flo | oor)               |                                      |                        |