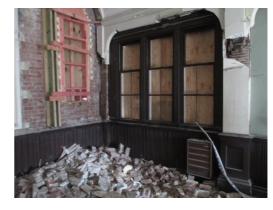

#### Library Room (First Floor)

| Element  | Observation        | Notes                      | Picture    |
|----------|--------------------|----------------------------|------------|
| Ceilings | Ceiling. General 1 |                            | 282<br>283 |
|          |                    |                            | 284        |
|          |                    |                            | 285        |
| Floor    | Floor. General 1   |                            | 258        |
|          |                    |                            | 259        |
|          |                    |                            | 260        |
|          |                    |                            | 261        |
| Floor    | Floor. General 2   |                            | 262        |
|          |                    |                            |            |
|          |                    |                            |            |
| Walls    | Walls. General 1   | North wall                 | 263        |
|          |                    |                            | 264        |
|          |                    |                            | 265        |
|          |                    |                            | 266        |
| Walls    | Walls. General 2   | West wall                  | 267        |
|          |                    |                            | 268        |
|          |                    |                            | 269        |
|          |                    |                            | 270        |
| Walls    | Walls. General 3   | South wall                 | 271        |
|          |                    |                            | 272        |
|          |                    |                            | 273<br>274 |
| Walls    | Walls. General 4   | South wall                 | 275        |
| Walls    | walls. General 4   | South wall                 | 275        |
|          |                    |                            | 270        |
|          |                    |                            |            |
| Walls    | Walls. General 5   | East wall                  | 277        |
|          |                    |                            | 278        |
|          |                    |                            |            |
| )A/=   - | Malla Canaval C    | Mast well in later was and | 270        |
| Walls    | Walls. General 6   | West wall; platform area   | 279<br>280 |
|          |                    |                            | 281        |
|          |                    |                            | 201        |
|          |                    |                            |            |

OLD MUNICIPAL CHAMBERS Library Room (First Floor)

Walls. General 5
East wall

OLD MUNICIPAL CHAMBERS Library Room (First Floor)

Walls. General 6
West wall; platform area

OLD MUNICIPAL CHAMBERS Library Room (First Floor)

Walls. General 6
West wall; platform area

OLD MUNICIPAL CHAMBERS Library Room (First Floor)

Walls. General 6
West wall; platform area

Pic No. 281

OLD MUNICIPAL CHAMBERS Library Room (First Floor)

Ceiling. General 1