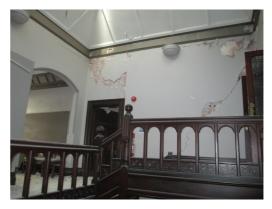

#### Stairwell (First Floor)

Stairwell from Vestible Room

| Element  | Observation        | Notes                                    | Picture                  |
|----------|--------------------|------------------------------------------|--------------------------|
| Floor    | Floor. General 1   |                                          | 121<br>122<br>123        |
| Floor    | Floor. General 2   | Stairs and landing area                  | 124<br>125<br>128<br>129 |
| Ceilings | Ceiling. General 1 |                                          | 141<br>142<br>143<br>144 |
| Walls    | Walls. General 1   | Stairs from ground floor to landing area | 130<br>131<br>132<br>133 |
| Walls    | Walls. General 2   | Looking west and north                   | 134<br>135<br>136<br>137 |
| Walls    | Walls. General 3   | Looking east                             | 138<br>139<br>140        |

Walls. General 3 Looking east

Pic No. 139

**OLD MUNICIPAL CHAMBERS** Stairwell (First Floor)

Walls. General 3 Looking east

Pic No. 140

**OLD MUNICIPAL CHAMBERS** Stairwell (First Floor)

Ceiling. General 1

OLD MUNICIPAL CHAMBERS Stairwell (First Floor)

Ceiling. General 1

OLD MUNICIPAL CHAMBERS Stairwell (First Floor)

Ceiling. General 1

Pic No.

142

144

Pic No. 143

OLD MUNICIPAL CHAMBERS Stairwell (First Floor)