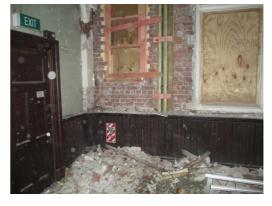

Walls. General 5

West wall; southern end of wall

Pic No. 175

Walls. General 6
South wall

Pic No.

174

OLD MUNICIPAL CHAMBERS
Council Chamber Room (First Floor)

Walls. General 6 South wall Pic No. 177

OLD MUNICIPAL CHAMBERS
Council Chamber Room (First Floor)

Walls. General 6 South wall

**OLD MUNICIPAL CHAMBERS Council Chamber Room (First Floor)** 

Walls. General 6 South wall

183

**OLD MUNICIPAL CHAMBERS Council Chamber Room (First Floor)** 