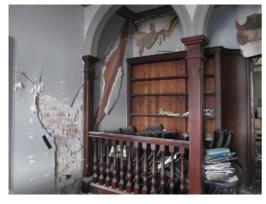

#### Library Room (First Floor)

| Element  | Observation        | Notes                      | Picture    |
|----------|--------------------|----------------------------|------------|
| Ceilings | Ceiling. General 1 |                            | 282<br>283 |
|          |                    |                            | 284        |
|          |                    |                            | 285        |
| Floor    | Floor. General 1   |                            | 258        |
|          |                    |                            | 259        |
|          |                    |                            | 260        |
|          |                    |                            | 261        |
| Floor    | Floor. General 2   |                            | 262        |
|          |                    |                            |            |
|          |                    |                            |            |
| Walls    | Walls. General 1   | North wall                 | 263        |
|          |                    |                            | 264        |
|          |                    |                            | 265        |
|          |                    |                            | 266        |
| Walls    | Walls. General 2   | West wall                  | 267        |
|          |                    |                            | 268        |
|          |                    |                            | 269        |
|          |                    |                            | 270        |
| Walls    | Walls. General 3   | South wall                 | 271        |
|          |                    |                            | 272        |
|          |                    |                            | 273<br>274 |
| Walls    | Walls. General 4   | South wall                 | 275        |
| Walls    | walls. General 4   | South wall                 | 275        |
|          |                    |                            | 270        |
|          |                    |                            |            |
| Walls    | Walls. General 5   | East wall                  | 277        |
|          |                    |                            | 278        |
|          |                    |                            |            |
| )A/=   - | Malla Canaval C    | Mast well in later was and | 270        |
| Walls    | Walls. General 6   | West wall; platform area   | 279<br>280 |
|          |                    |                            | 281        |
|          |                    |                            | 201        |
|          |                    |                            |            |

Walls. General 4
South wall

Pic No. 275

OLD MUNICIPAL CHAMBERS Library Room (First Floor)

Walls. General 4
South wall

OLD MUNICIPAL CHAMBERS Library Room (First Floor)

Walls. General 5
East wall

Pic No. 277

OLD MUNICIPAL CHAMBERS Library Room (First Floor)

Walls. General 5
East wall

OLD MUNICIPAL CHAMBERS Library Room (First Floor)

Walls. General 6
West wall; platform area

OLD MUNICIPAL CHAMBERS Library Room (First Floor)