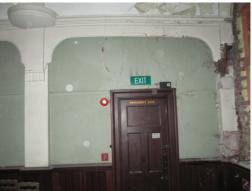

Floor. General 1

Pic No. 196

OLD MUNICIPAL CHAMBERS
Committee Room (First Floor)

Walls. General 1

Pic No. 197

OLD MUNICIPAL CHAMBERS
Committee Room (First Floor)

Walls. General 1

OLD MUNICIPAL CHAMBERS
Committee Room (First Floor)

Walls. General 1

OLD MUNICIPAL CHAMBERS
Committee Room (First Floor)

Walls. General 1

Pic No. 200

OLD MUNICIPAL CHAMBERS Committee Room (First Floor)

Walls. General 2

Pic No. 201

Pic No.