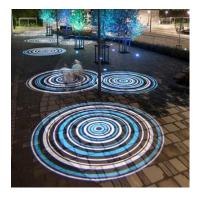

# Light up the City Competition

The Enliven Places Programme at the Christchurch City Council is running a design competition to help create new templates for our projectors in the Central City. Successful designs will be projected onto the footpath for everybody to see and enjoy.

#### The theme: What I love about Christchurch

This is your opportunity to show us what you love about Christchurch City. You can submit a poem, text, or a drawing. Simple black and white designs work best. A few colour designs will be selected but must use a maximum of three colours. All entries must be original designs and not copies of other people's work.