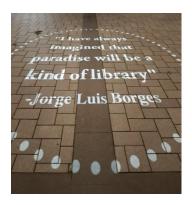

#### The theme: What I love about Christchurch

This is your opportunity to show us what you love about Christchurch City. You can submit a poem, text, or a drawing. Simple black and white designs work best. A few colour designs will be selected but must use a maximum of three colours. All entries must be original designs and not copies of other people's work.