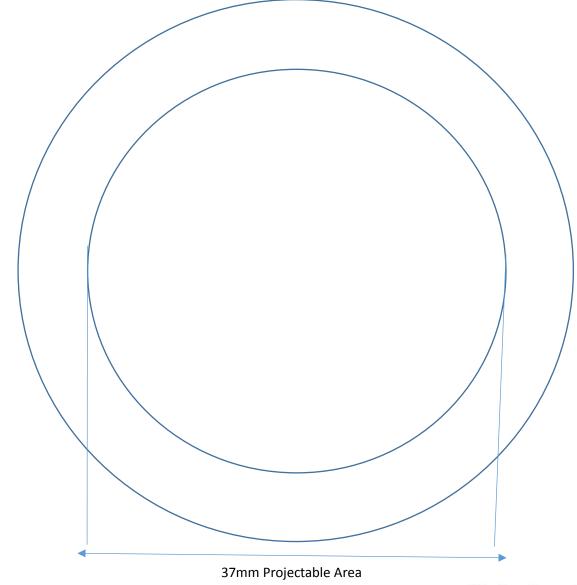

#### **Entry Details**

Competition opens Friday 15 March and closes Friday 12 April 2019 at 5pm. Winning designs will be showcased on one of ten projectors for a limited time between May and October.

Artwork can be submitted by email to <a href="mailto:lightupthecity@ccc.govt.nz">lightupthecity@ccc.govt.nz</a> as a JPEG, PNG or PDF file at a high resolution. Alternatively, submissions can also be: