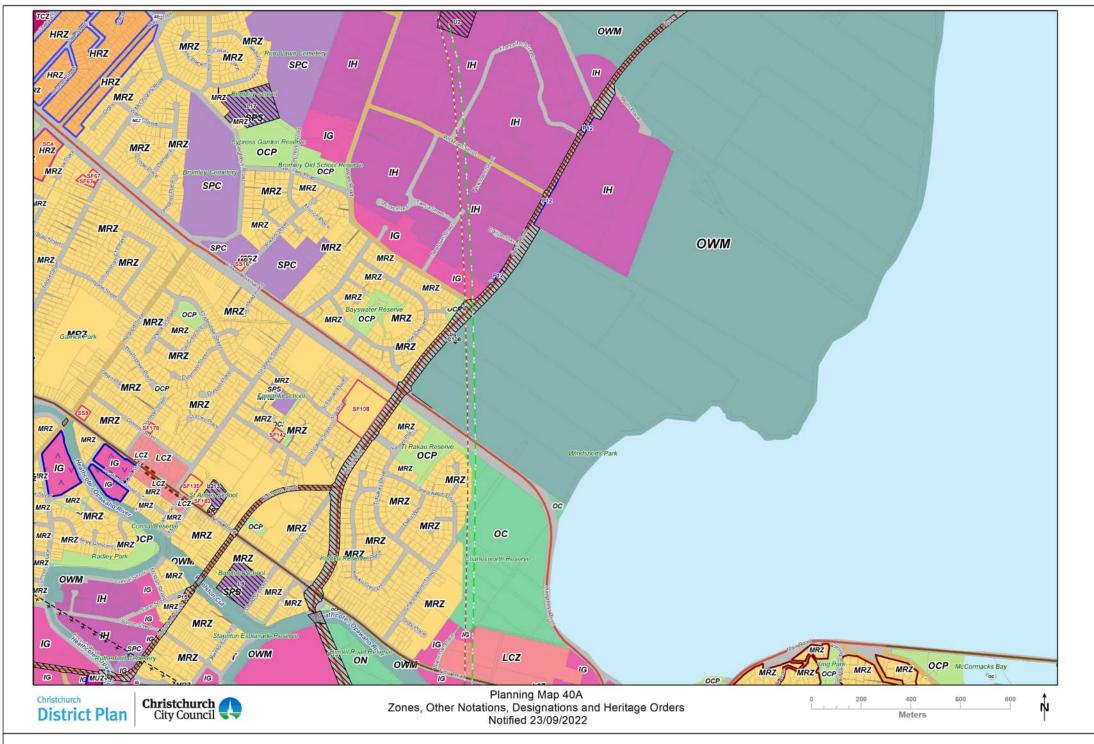

**District Plan** 

Legend

Planning Map Series A - Zones, Other Notations, Designations

Designation - existing

Lyttelton Port Influence Area - existing

Residential Character Area - existing and proposed

CA4 - Beckenham Loop Character Area - existing and proposed CA3 - Cashmere Character Area- existing and proposed

Matters

Qualifying

Waste Water Constraint Area - proposed

Radio Communication Pathway - proposed

Railway Building Setback - existing

Electricity Transmission Corridors and Infrastructure - existing and proposed

220kV National Grid 110kV National Grid

66kV National Grid

66kV Electricity Distribution Lines

33kV Electricity Distribution Lines

11kV Heathcote to Lyttelton Electricity Distribution Lines