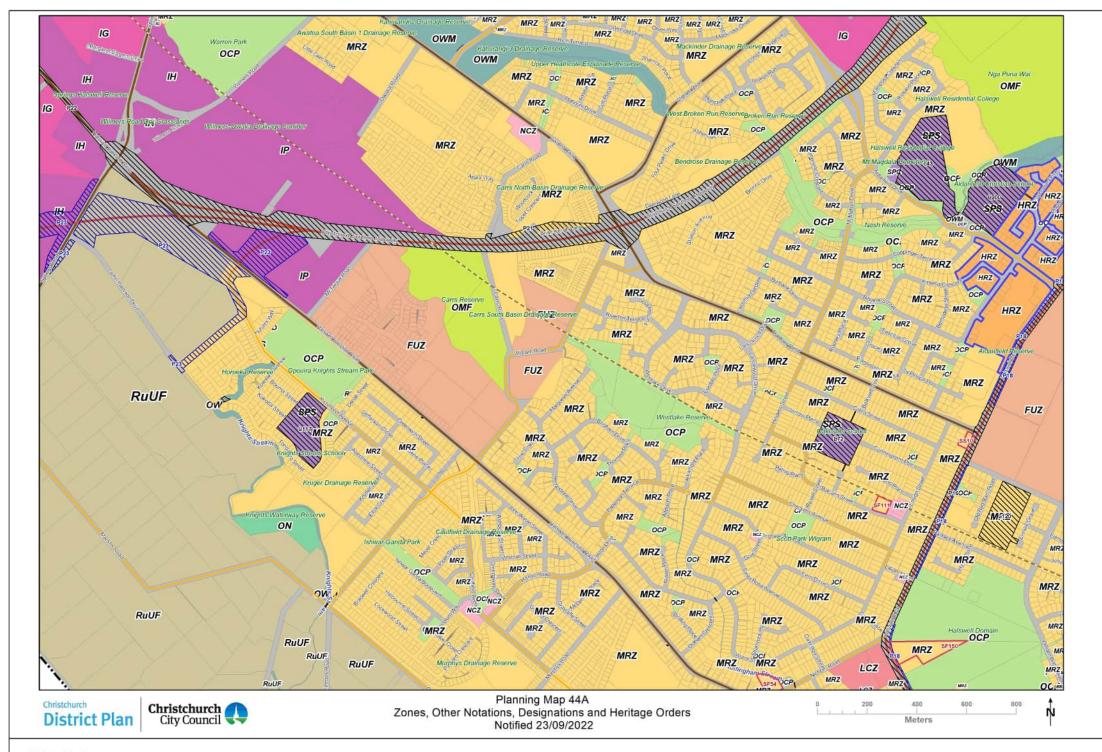

ses the definition from the Local Government Act. The line on these maps representing the District boundary is indicative and for information purposes only. The actual boundary is as defined in the legislation. Determining rights and obligations under the District Plan where the District boundary is relevant may require a formal survey

The District Plan planning maps are at a scale of 1:10000. Use at any other scale than specified on each map is for information purposes only, and does not form part of the District Plan

For information, acknowledgements and disclaimers relating to external data sources used in the planning maps please see the Data Sources page; https://ccc.govt.nz/the-council/plans-strategies-policies-and-bylaws/plans/christchurch-district-plan/additional-informatic







|                                  | 000                                              |                                                                                                                                                                                                                            |                  |                             | Scores difference and contact                                                                              |                 | musim                               | a                                                                              |                     |                                            |
|----------------------------------|--------------------------------------------------|----------------------------------------