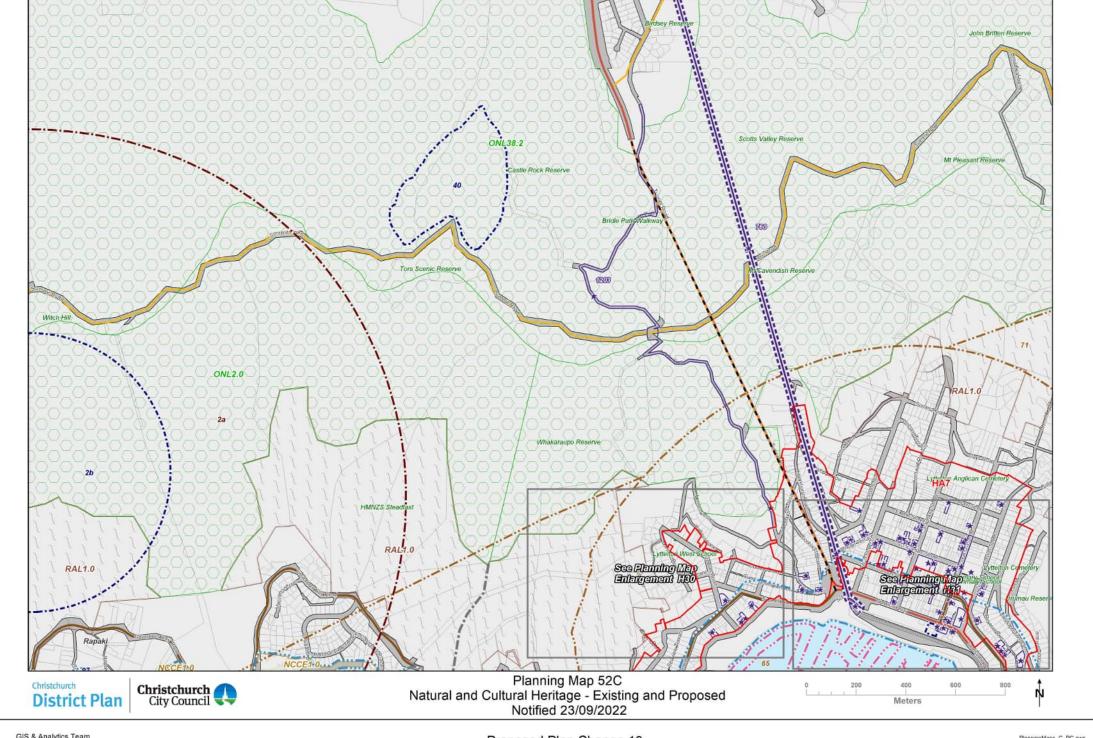

ource Management Act, which uses the definition from the Local Government Act. The line on these maps representing the District boundary is ndicative and for information purposes only. The actual boundary is relevant may require a formal survey.

The District Plan planning maps are at a scale of 1:2500, 1:10000 and 1:50000. Use at any other scale than specified on each map is for information purposes only, and does not form part of the District Plan

For information, acknowledgements and disclaimers relating to external data sources used in the planning maps please see the Data Sources page: https://cc.govt.nz/the-council/plans-strategies-policies-and-bylaws/plans/christchurch-district-plan/additional-information/data-sources/





Legend Natural and Cultural Heritage Notified 23/09/2022





The cadestre and coastline shown on the plant of the information in the Datiet Plant. It has been provided on the planting maps is not part of the information in the Datiet Plant. It has been provided on the planting maps as an additional function to enhance navigability and search capability. District Plan rules do not apply for overlays extending into the Coastal Marine Area is as defined in the Resource Management Act. The cadestre was based on the most recent information held by the Council at the death the maps were provided. Exhibiting compliance or otherwise with the plant may require or otherwise with the plant may require or otherwise with the

The District boundary is as defined in the Resource Management Act, which uses the definition from the Local Government Act. The line