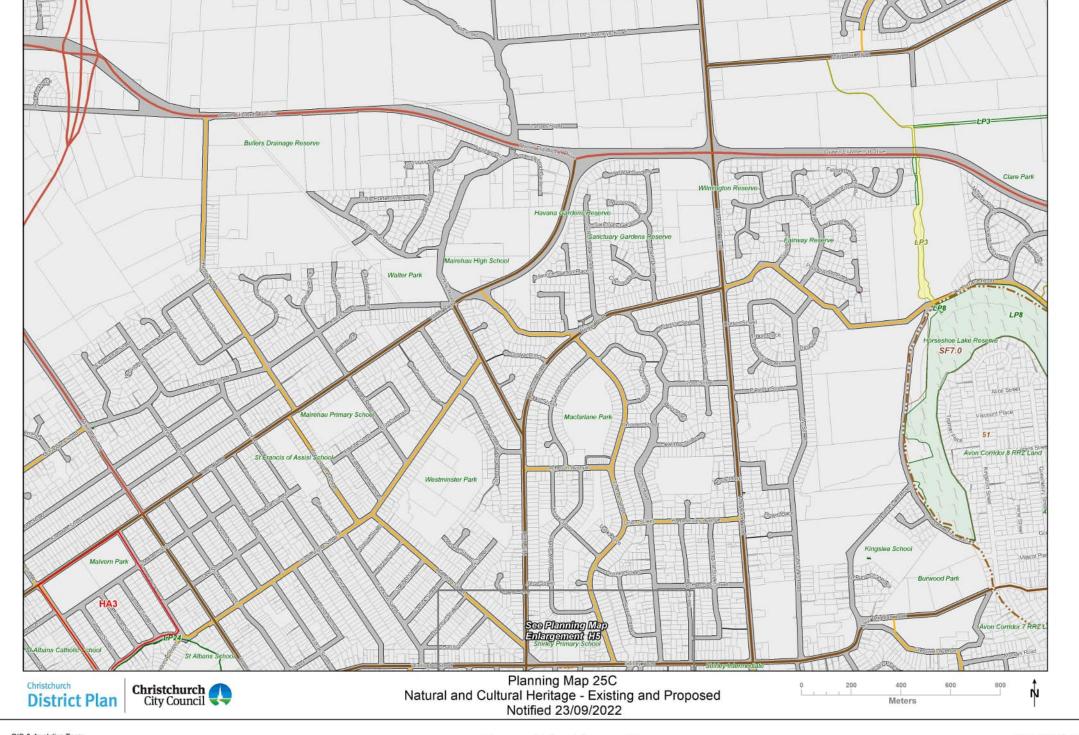

## Planning Map Series C - Natural and Cultural Heritage

Significant and other Trees - existing and proposed Significant Individual Trees Significant Group of Trees

Heritage Setting - existing Heritage Item - existing

Heritage Setting Proposed

Heritage Item Proposed

Cathedral Square Height - proposed

Victoria Street Height - proposed

New Regent Street Height - proposed Central City Heritage Interface - proposed

Arts Centre Height - proposed

Riccarton Bush Interface Area - proposed

Residential Heritage Area - proposed

HA2 - Chester Street/Dawson Street Residential Heritage Area

HA3 - Church Property Trustees North St Albans Residential Heritage Area

HA4 - Englefield Avonville Residential Heritage Area HA5 - Heaton Street Residential Heritage Area

HA6 - Inner City West Residential Heritage Area

HA7 - Lyttelton Residential Heritage Area

HA7- Macmillan Avenue Residential Heritage Area

HA9 - Piko/Shand (Riccarton Block) State Housing Residential Heritage Area

HA10 - RNZAF Station Wigram Staff Housing Residential Heritage Area HA11 - Shelley/Forbes Street Residential Heritage Area

HA12 - Wayside Avenue 'Parade of Homes' Residential Heritage Area