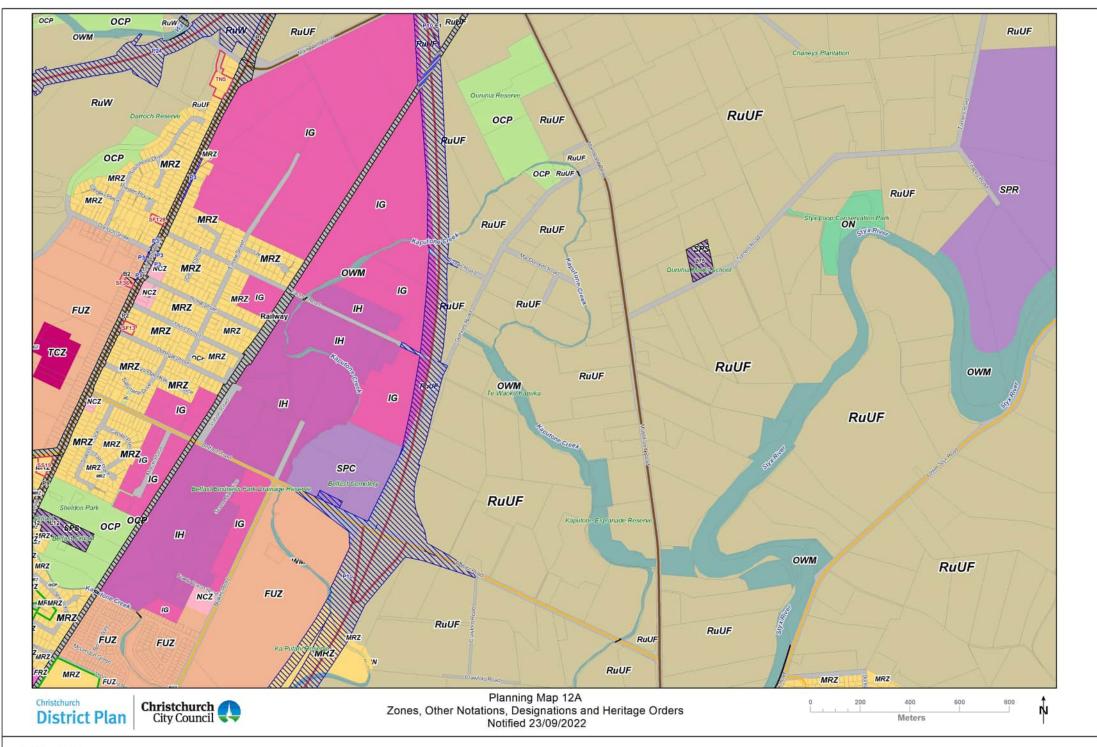

ses the definition from the Local Government Act. The line on these maps representing the District boundary is indicative and for information purposes only. The actual boundary is as defined in the legislation. Determining rights and obligations under the District Plan where the District boundary is relevant may require a formal survey

The District Plan planning maps are at a scale of 1:10000. Use at any other scale than specified on each map is for information purposes only, and does not form part of the District Plan

For information, acknowledgements and disclaimers relating to external data sources used in the planning maps please see the Data Sources page; https://ccc.govt.nz/the-council/plans-strategies-policies-and-bylaws/plans/christchurch-district-plan/additional-informatic







|                                  | 000                                              |                                                                                                                                                                                                                            |                  |                             | Scores difficility according                                                                               |                                     | musim                       | a                                                                              |                           |  |                                     |  |          |                                            |
|----------------------------------|------------------