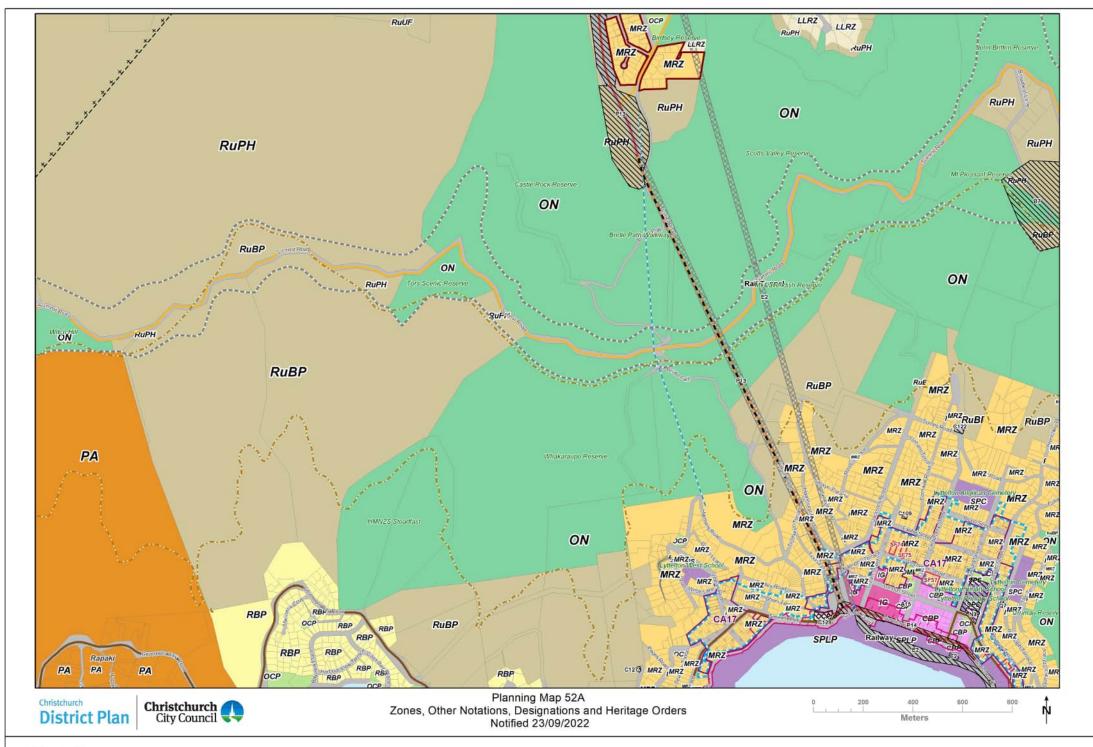

ses the definition from the Local Government Act. The line on these maps representing the District boundary is indicative and for information purposes only. The actual boundary is as defined in the legislation. Determining rights and obligations under the District Plan where the District boundary is relevant may require a formal survey

The District Plan planning maps are at a scale of 1:10000. Use at any other scale than specified on each map is for information purposes only, and does not form part of the District Plan

For information, acknowledgements and disclaimers relating to external data sources used in the planning maps please see the Data Sources page; https://ccc.govt.nz/the-council/plans-strategies-policies-and-bylaws/plans/christchurch-district-plan/additional-informatic







|                                  | 000                                              |                                                                                                                                                                                                                            |                  |                             | Scores difference and contact                                                                              |                 | musim                               |                                                                                |           |                                     |  |          |                                            |
|----------------------------------|-------------------------------------------------