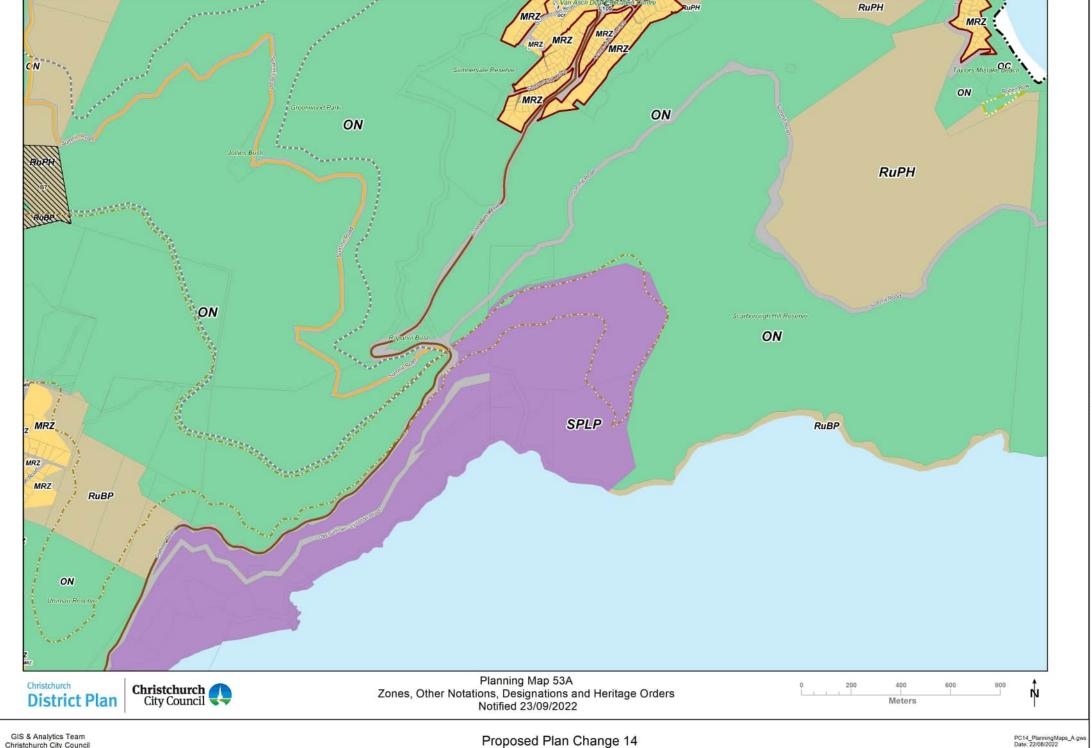

ses the definition from the Local Government Act. The line on these maps representing the District boundary is indicative and for information purposes only. The actual boundary is as defined in the legislation. Determining rights and obligations under the District Plan where the District boundary is relevant may require a formal survey

The District Plan planning maps are at a scale of 1:10000. Use at any other scale than specified on each map is for information purposes only, and does not form part of the District Plan

For information, acknowledgements and disclaimers relating to external data sources used in the planning maps please see the Data Sources page; https://ccc.govt.nz/the-council/plans-strategies-policies-and-bylaws/plans/christchurch-district-plan/additional-informatic







|                                  | 000                                              |                                                                                                                                                                                                                            |                  |                             | Scores difference and contact                                                                              |                 | musim                               |                                                                                |           |                                     |  |          |                                            |
|----------------------------------|-------------------------------------------------