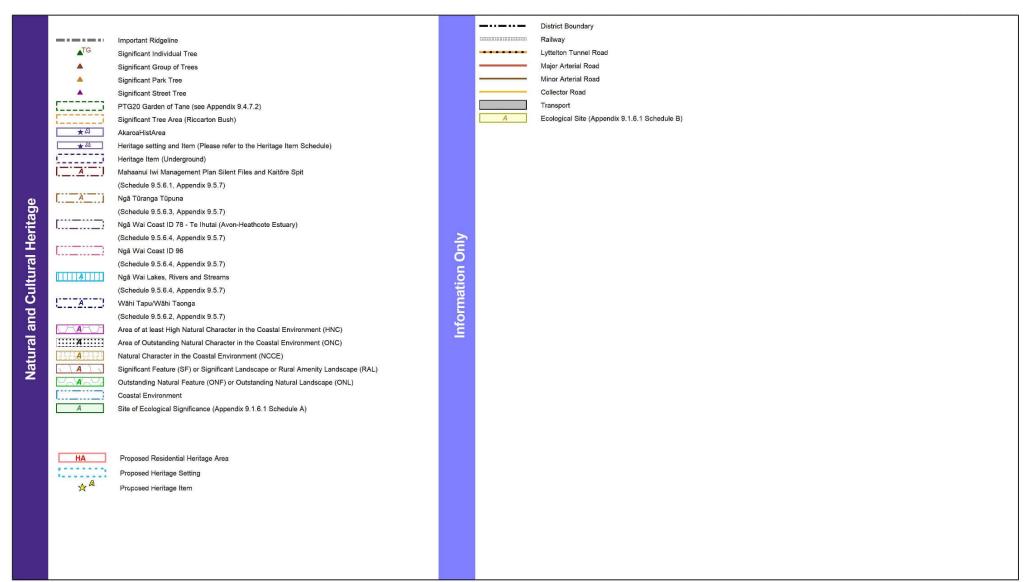

## Planning Map Series C - Natural and Cultural Heritage

Significant and other Trees - existing and proposed Significant Individual Trees Significant Group of Trees

Heritage Setting - existing Heritage Item - existing

Heritage Setting Proposed

Heritage Item Proposed

Cathedral Square Height - proposed

Victoria Street Height - proposed

New Regent Street Height - proposed Central City Heritage Interface - proposed

Arts Centre Height - proposed

Riccarton Bush Interface Area - proposed

Residential Heritage Area - proposed

HA2 - Chester Street/Dawson Street Residential Heritage Area

HA3 - Church Property Trustees North St Albans Residential Heritage Area