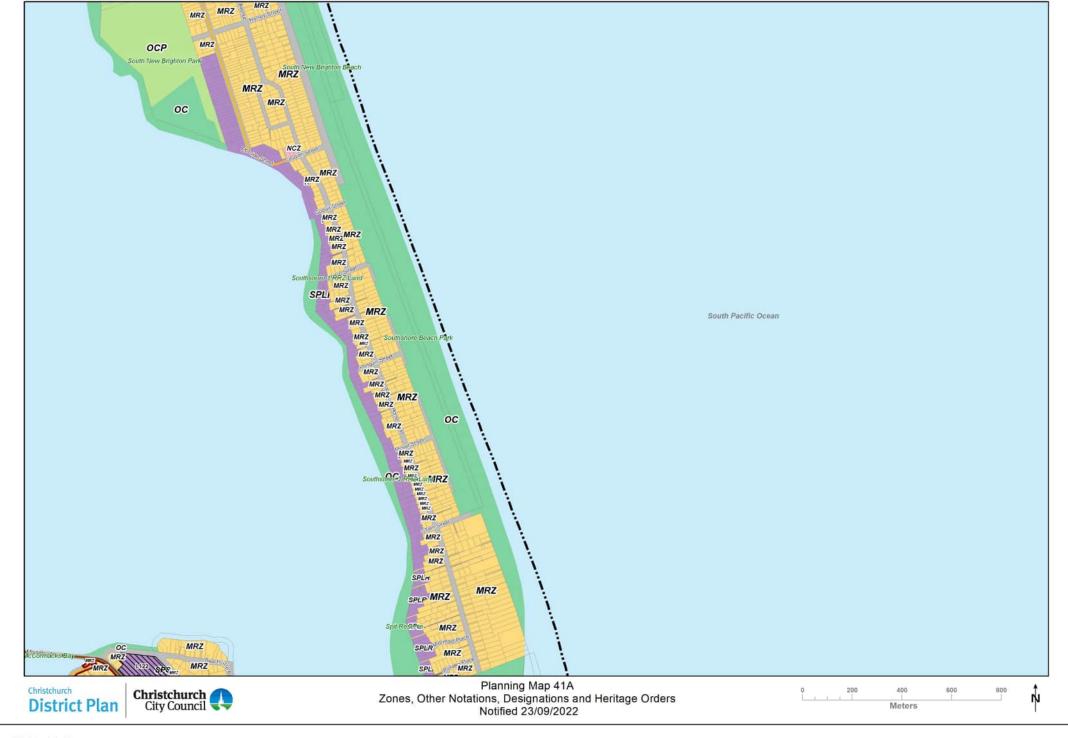

The District Plan planning maps are at a scale of 1:10000. Use at any other scale than specified on each map is for information purposes only, and does not form part of the District Plan

For information, acknowledgements and disclaimers relating to external data sources used in the planning maps please see the Data Sources page; https://ccc.govt.nz/the-council/plans-strategies-policies-and-bylaws/plans/christchurch-district-plan/additional-informatic