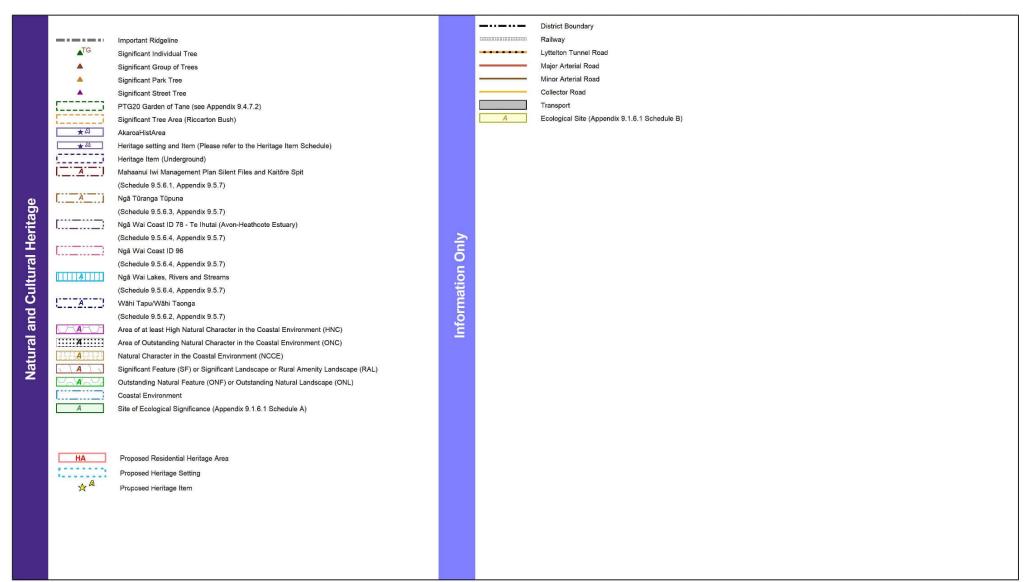

#### Outstanding Nature Features and Landscapes - existing Sites of Cultural Significance - existing Wāhi Tapu/Wahi Taonga Silent Files Ngā Tūranga Tūpuna Ngā Wai

# Styx River Setback - existing

Residential Heritage Area Interface - proposed

Sites of Ecological Significance - existing

## Planning Map Series C - Natural and Cultural Heritage

Significant and other Trees - existing and proposed Significant Individual Trees Significant Group of Trees

Heritage Setting - existing Heritage Item - existing