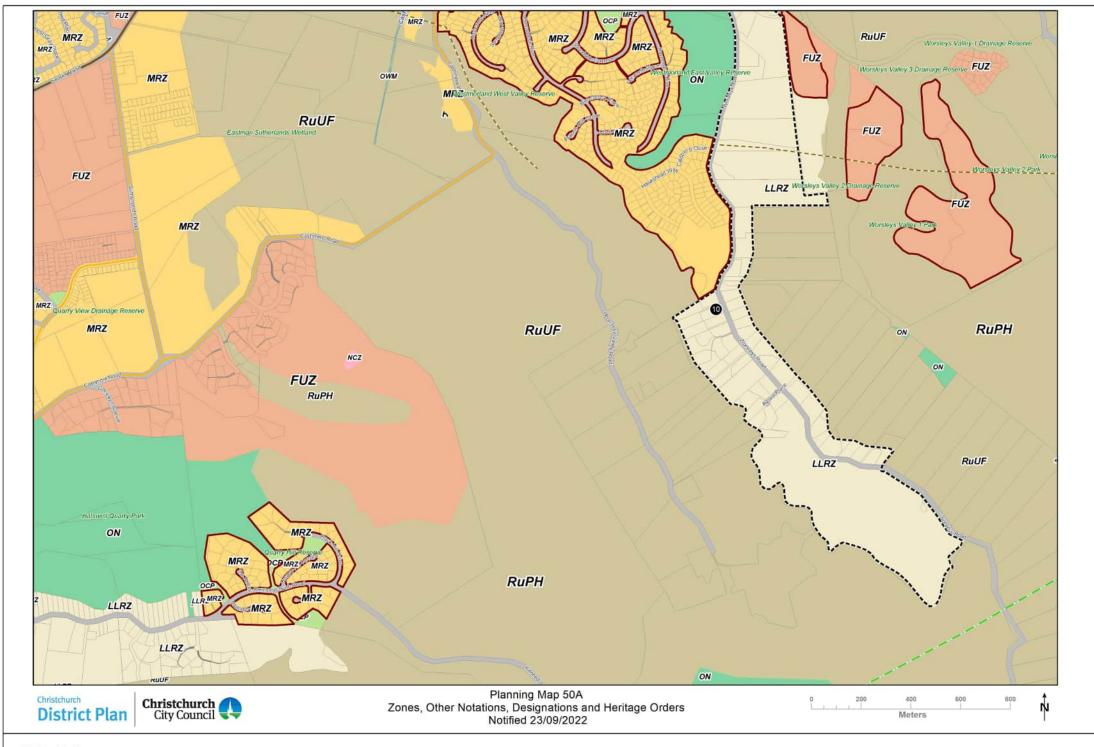

|                                  | 000                                              |                                                                                                                                                                                                                            |                  |                             | Scores difficility according                                                                               |                                     | musim                       | a                                                                              |                           |  |                                     |  |          |                                            |
|----------------------------------|--------------------------------------------------|----------------------------------------------------------------------------------------------------------------------------------------------------------------------------------------------------------------------------|------------------|-----------------------------|------------------------------------------------------------------------------------------------------------|-------------------------------------|-----------------------------|--------------------------------------------------------------------------------|---------------------------|--|-------------------------------------|--|----------|--------------------------------------------|
|                                  | СВР                                              | Commercial Banks Peninsula                                                                                                                                                                                                 |                  |                             | 220kV National Grid                                                                                        |                                     | A                           | Chorus New Zealand Limited                                                     |                           |  |                                     |  |          |                                            |
|                                  | CC                                               | Commercial Core                                                                                                                                                                                                            |                  |                             | 110kV National Grid                                                                                        |                                     | [[] B                       | Chorus New Zealand Limited / Telecom New Zealand Limited                       |                           |  |                                     |  |          |                                            |
|                                  | <del>CL</del>                                    | Commercial Local                                                                                                                                                                                                           |                  |                             | 66kV National Grid                                                                                         |                                     | //// <b>c</b> /////         | Christchurch City Council                                                      |                           |  |                                     |  |          |                                            |
|                                  | CMU                                              | Commercial Mixed Use                                                                                                                                                                                                       |                  |                             |                                                                                                            |                                     |                             |                                                                                |                           |  | 66kV Electricity Distribution Lines |  | [[[D]]]] | Christchurch International Airport Limited |
|                                  | СО                                               | Commercial Office                                                                                                                                                                                                          |                  |                             |                                                                                                            | 33kV Electricity Distribution Lines |                             | [[][ <b>É</b> ][]]                                                             | KiwiRail Holdings Limited |  |                                     |  |          |                                            |
|                                  | CRP                                              | Commercial Retail Park                                                                                                                                                                                                     |                  |                             | 11kV Heathcote to Lyttelton Electricity Distribution Lines                                                 |                                     | [[[]F[]]]                   | Kordia Limited                                                                 |                           |  |                                     |  |          |                                            |
|                                  | IG                                               | Industrial General                                                                                                                                                                                                         |                  |                             | Air Noise Boundary and Air Noise Contours                                                                  |                                     | G                           | Meterological Service of New Zealand Limited                                   |                           |  |                                     |  |          |                                            |
|                                  | IH                                               | Industrial Heavy                                                                                                                                                                                                           |                  |                             | On-Aircraft Engine Testing Contours                                                                        |                                     | ////ii//////                | Minister supporting Greater Christchurch Regeneration                          |                           |  |                                     |  |          |                                            |
|                                  | IP                                               | Industrial Park                                                                                                                                                                                                            |                  | <del>+ + + +</del>          | Christchurch International Airport Protection Surfaces                                                     |                                     | 111/4/11/                   | Minister of Corrections                                                        |                           |  |                                     |  |          |                                            |
|                                  | OC                                               | Open Space Coastal                                                                                                                                                                                                         |                  | <u> </u>                    | Amenity Tree Planting 1.8m Contour Buffer                                                                  | Ś                                   |                             | Minister for Courts                                                            |                           |  |                                     |  |          |                                            |
|                                  | OCP                                              | Open Space Community Parks                                                                                                                                                                                                 |                  |                             | Key Pedestrian Frontage                                                                                    | <u> </u>                            | ///K////                    | Minister of Defence                                                            |                           |  |                                     |  |          |                                            |
|                                  | DCP or RuQ(T)                                    | Open Space Community Parks or Rural Quarry (Templeton)                                                                                                                                                                     |                  |                             | Major Arterial Road                                                                                        | Orders                              | 11115/1111                  | Minister of Education                                                          |                           |  |                                     |  |          |                                            |
|                                  | OMI                                              | Open Space McLeans Island                                                                                                                                                                                                  |                  |                             | Minor Arterial Road                                                                                        | Q                                   | ////W////                   | Minister of Health                                                             |                           |  |                                     |  |          |                                            |
|                                  | OMF                                              | Open Space Metropolitan Facilities                                                                                                                                                                                         |                  |                             | Collector Road                                                                                             | ge                                  | ////w/////                  | Minister of Police                                                             |                           |  |                                     |  |          |                                            |
|                                  | ON                                               | Open Space Natural                                                                                                                                                                                                         |                  |                             | 160m Contour Line (applies only to Rural Banks Peninsula zone)                                             | <u>ta</u>                           | ////o////                   | Minister for Social Development                                                |                           |  |                                     |  |          |                                            |
|                                  | OWM                                              | Open Space Water and Margins                                                                                                                                                                                               |                  | [                           | Accommodation and Community Facilities Overlay                                                             | Heritage                            | [[[] <b>P</b> [[]]]         | New Zealand Transport Agency (Operational Corridor)                            |                           |  |                                     |  |          |                                            |
|                                  | PA                                               | Pāpakainga/Kāinga Nohoanga                                                                                                                                                                                                 |                  | 0/0/0/0/0/0/0/0/0/0         | Brownfield Overlay Area                                                                                    | I                                   |                             | New Zealand Transport Agency (Future Works)                                    |                           |  |                                     |  |          |                                            |
|                                  | RBP                                              | Residential Banks Peninsula                                                                                                                                                                                                |                  | :::::CA :::::               | Character Area Overlay                                                                                     | and                                 | 111/0/11/                   | Orion New Zealand Limited                                                      |                           |  |                                     |  |          |                                            |
|                                  | RGA                                              | Residential Guest Accommodation                                                                                                                                                                                            |                  |                             | Coastal Bach Overlay                                                                                       | ਬ                                   |                             | Radio New Zealand Limited                                                      |                           |  |                                     |  |          |                                            |
|                                  | RH                                               | Residential Hills                                                                                                                                                                                                          |                  |                             | Community Housing Redevelopment Mechanism                                                                  | Designations                        | \$                          | Spark New Zealand Trading Limited                                              |                           |  |                                     |  |          |                                            |
| S.                               | RLL                                              | Residential Large Lot                                                                                                                                                                                                      |                  |                             | Kainga Overlay Area 1                                                                                      | <u> </u>                            |                             | Transpower New Zealand Limited                                                 |                           |  |                                     |  |          |                                            |
| Zones                            | PMD                                              | Residential Medium Density                                                                                                                                                                                                 |                  | Q                           | Kainga Overlay Area 2                                                                                      | at                                  | [[][ <b>x</b> ][][          | Ōtākaro Limited                                                                |                           |  |                                     |  |          |                                            |
| 2                                | RNN                                              | Residential New Neighbourhood                                                                                                                                                                                              | SU               | Q                           | Spencerville Overlay                                                                                       | LE                                  |                             | Lyttelton Tunnel Designation                                                   |                           |  |                                     |  |          |                                            |
|                                  | RSS                                              | Residential Small Settlement                                                                                                                                                                                               | <u>0</u>         | - Q                         | Moncks Spur/Mt Pleasant Density Overlay                                                                    | Sić.                                |                             | Land Subject to two Designations:                                              |                           |  |                                     |  |          |                                            |
| Use                              | PS                                               | Residential Suburban                                                                                                                                                                                                       | at               | <b>Q</b>                    | Shalamar Drive Density Overlay—                                                                            | 8                                   |                             | Primary - Railway Designation, Secondary - Roading Designation                 |                           |  |                                     |  |          |                                            |
| -                                | RSDT                                             | Residential Suburban Density Transition                                                                                                                                                                                    | Notations        | - Q                         | Upper Kennedyo Buoh Denoity Overlay —                                                                      | _                                   |                             | Land Subject to two Designations:                                              |                           |  |                                     |  |          |                                            |
| Land                             | RuBP                                             | Rural Banks Peninsula                                                                                                                                                                                                      | Z                | Q                           | Akaroa Hillslopes Density Overlay                                                                          |                                     |                             | Primary - Roading Designation, Secondary - Railway Designation                 |                           |  |                                     |  |          |                                            |
| ت                                | RuPH                                             | Rural Port Hills                                                                                                                                                                                                           | ē                |                             | Allandale Density Overlay                                                                                  |                                     |                             | Heritage Order                                                                 |                           |  |                                     |  |          |                                            |
|                                  | RuQ                                              | Rural Quarry                                                                                                                                                                                                               | Other            | Q                           | Samarang Bay Density Overlay                                                                               |                                     |                             |                                                                                |                           |  |                                     |  |          |                                            |
|                                  | RuQ or OCP(T)                                    | Rural Quarry or Open Space Community Parks (Templeton)                                                                                                                                                                     | U                |                             | Residential Large Lot Density Overlay                                                                      |                                     |                             |                                                                                |                           |  |                                     |  |          |                                            |
|                                  | RuT                                              | Rural Templeton                                                                                                                                                                                                            |                  |                             | Recidential Mixed Deneity Overlay 86 Bridle Path Read                                                      |                                     |                             |                                                                                |                           |  |                                     |  |          |                                            |
|                                  | RuUF                                             | Rural Urban Fringe                                                                                                                                                                                                         |                  |                             | Residential Mixed Density Overlay - Redmund Spur                                                           |                                     |                             |                                                                                |                           |  |                                     |  |          |                                            |
|                                  | RuW                                              | Rural Waimakariri                                                                                                                                                                                                          |                  | <del>'</del>                | Recidential Medium Density Lower Height Limit Overlay                                                      |                                     |                             |                                                                                |                           |  |                                     |  |          |                                            |
|                                  | SPA                                              | Specific Purpose (Airport)                                                                                                                                                                                                 |                  |                             | Diamond Harbour Density Overlay                                                                            |                                     |                             |                                                                                |                           |  |                                     |  |          |                                            |
|                                  | SPB                                              | Specific Purpose (Burwood Landfill and Resource Recovery Park)                                                                                                                                                             |                  | <del></del>                 | Existing Rural Hamlet Overlay                                                                              |                                     |                             |                                                                                |                           |  |                                     |  |          |                                            |
|                                  | SPC                                              | Specific Purpose (Cemetery)                                                                                                                                                                                                |                  | <del></del>                 | Medium Density (Higher Height Limit ) Overlay                                                              |                                     |                             | District Boundary                                                              |                           |  |                                     |  |          |                                            |
|                                  | SPW                                              | Specific Purpose (Defence Wigram)                                                                                                                                                                                          |                  |                             | Peat Ground Condition Constraint Overlay                                                                   |                                     |                             | Lyttelton Tunnel Road                                                          |                           |  |                                     |  |          |                                            |
|                                  | SPLR                                             | Specific Purpose (Flat Land Recovery)                                                                                                                                                                                      |                  |                             | Riccarton Wastewater Interceptor Satchment Overlay                                                         |                                     |                             | Summit Road Protection Act Overlay                                             |                           |  |                                     |  |          |                                            |
|                                  | SPR                                              | Specific Purpose (Golf Resort)                                                                                                                                                                                             |                  |                             | Stormwater Capacity Constraint Overlay                                                                     |                                     |                             |                                                                                |                           |  |                                     |  |          |                                            |
|                                  | SPH                                              | Specific Purpose (Hospital)                                                                                                                                                                                                |                  | 1111111111                  | Lyttleton Port Influences Overlay Area                                                                     | Only                                |                             |                                                                                |                           |  |                                     |  |          |                                            |
|                                  | SPLP                                             | Specific Purpose (Lyttelton Port)                                                                                                                                                                                          |                  | [                           | Meadowlands Exemplar Overlay                                                                               | 0                                   |                             |                                                                                |                           |  |                                     |  |          |                                            |
|                                  | SPN                                              | Specific Purpose (Ngā Hau e Whā)                                                                                                                                                                                           |                  | [[[]]]                      | Prestons Road Retirement Village Overlay                                                                   | ou                                  |                             |                                                                                |                           |  |                                     |  |          |                                            |
|                                  | SPOA                                             | Specific Purpose (Ōtākaro Avon River Corridor)                                                                                                                                                                             |                  |                             | Ruapuna Inner Noise Boundary                                                                               | Information                         |                             |                                                                                |                           |  |                                     |  |          |                                            |
|                                  | SPRa                                             | Specific Purpose (Ruapuna Motosport)                                                                                                                                                                                       |                  | _ <del></del>               | Ruapuna Outer Noise Boundary                                                                               | E                                   |                             |                                                                                |                           |  |                                     |  |          |                                            |
|                                  | SPS                                              | Specific Purpose (School)                                                                                                                                                                                                  |                  |                             | Cambridge Anna Anna Anna Anna Anna Anna Anna Ann                                                           | 9                                   |                             |                                                                                |                           |  |                                     |  |          |                                            |
|                                  | SPST                                             | Specific Purpose (Styx Mill Road Transfer Station)                                                                                                                                                                         |                  |                             | Salvation Army Addington Overlay                                                                           | 5                                   |                             |                                                                                |                           |  |                                     |  |          |                                            |
|                                  | SPT                                              | Specific Purpose (Tertiary Education)                                                                                                                                                                                      |                  | A                           | Scheduled Activity                                                                                         |                                     |                             |                                                                                |                           |  |                                     |  |          |                                            |
|                                  |                                                  | Transport                                                                                                                                                                                                                  |                  | ********                    | St Georges Heaton Overlay                                                                                  |                                     |                             |                                                                                |                           |  |                                     |  |          |                                            |
|                                  | All new roads are deen<br>stopped and any releva | ned to be part of the Transport Zone, from the date of vesting in Council or Crown. When roads are legally ant designations removed they are deemed to be subject to the provisions of the adjoining zone(s).              |                  | *******                     | Woolston Risk Management Area                                                                              |                                     |                             |                                                                                |                           |  |                                     |  |          |                                            |
|                                  |                                                  | Transport over Open Space Water and Margins Zone and Waterways                                                                                                                                                             |                  |                             |                                                                                                            |                                     |                             |                                                                                |                           |  |                                     |  |          |                                            |
| The cadastre a<br>information he | and coastline shown on the                       | e planning maps is not part of the information in the District Plan. It has been provided on the planning maps<br>te the map was produced. Establishing compliance or otherwise with the plan may require a formal survey. | as an additional | function to enhance navigab | ility and search capability. District Plan rules do not apply for overlays extending into the CoastalMarii | ne Area. The Co                     | astal Marine Area is as del | ined in the Resource Management Act. The cadastre was based on the most recent |                           |  |                                     |  |          |                                            |

**District Plan** 

Legend

Planning Map Series A - Zones, Other Notations, Designations

Designation - existing

Lyttelton Port Influence Area - existing

Residential Character Area - existing and proposed

CA4 - Beckenham Loop Character Area - existing and proposed CA3 - Cashmere Character Area- existing and proposed