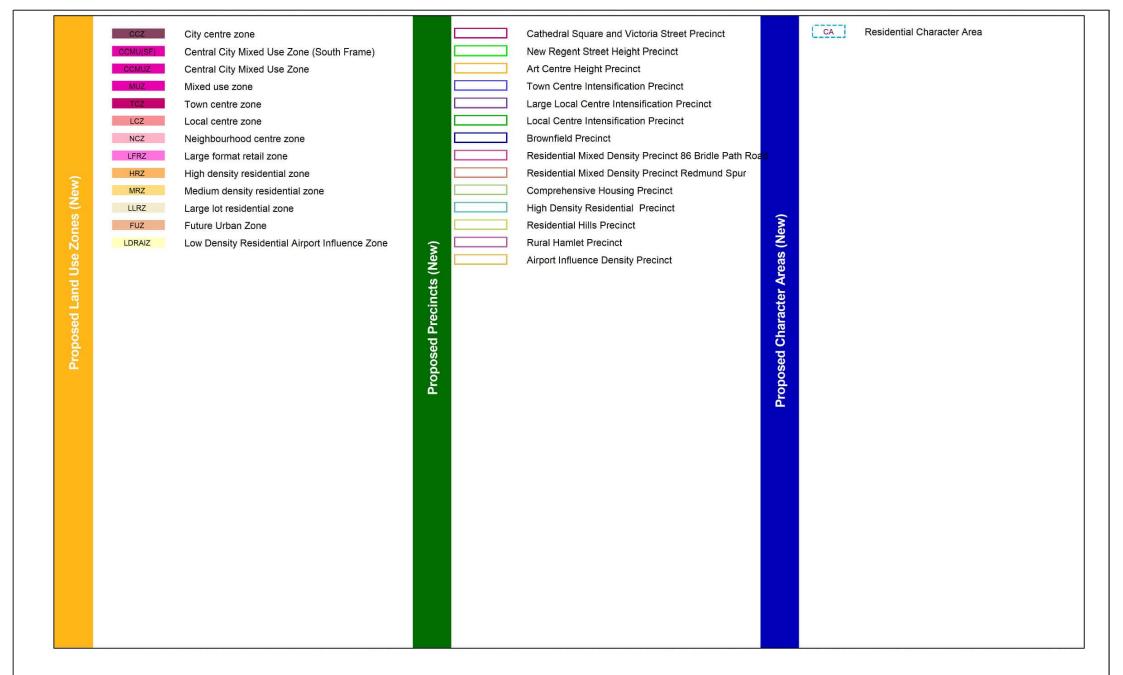

## Planning Map Series C - Natural and Cultural Heritage

Significant and other Trees - existing and proposed Significant Individual Trees Significant Group of Trees

Heritage Setting - existing Heritage Item - existing

Heritage Setting Proposed

Heritage Item Proposed

Cathedral Square Height - proposed

Victoria Street Height - proposed

New Regent Street Height - proposed Central City Heritage Interface - proposed

Arts Centre Height - proposed

Riccarton Bush Interface Area - proposed

Residential Heritage Area - proposed

HA2 - Chester Street/Dawson Street Residential Heritage Area

HA3 - Church Property Trustees North St Albans Residential Heritage Area