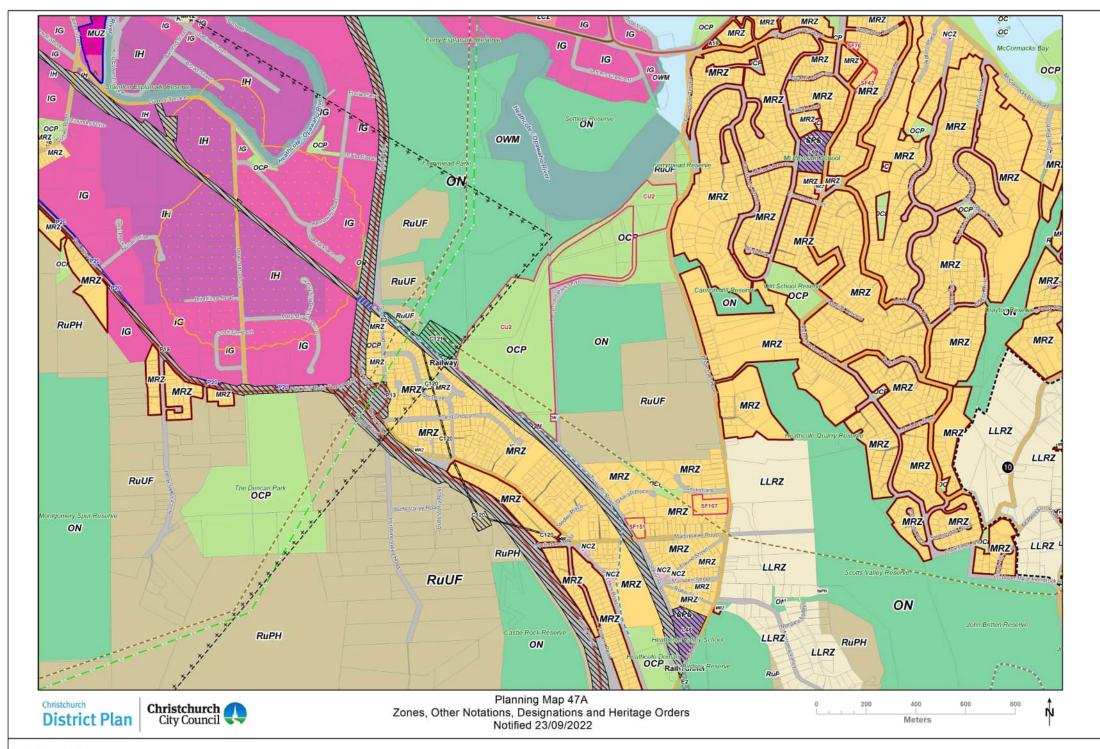

The District Plan planning maps are at a scale of 1:10000. Use at any other scale than specified on each map is for information purposes only, and does not form part of the District Plan

For information, acknowledgements and disclaimers relating to external data sources used in the planning maps please see the Data Sources page; https://ccc.govt.nz/the-council/plans-strategies-policies-and-bylaws/plans/christchurch-district-plan/additional-informatic