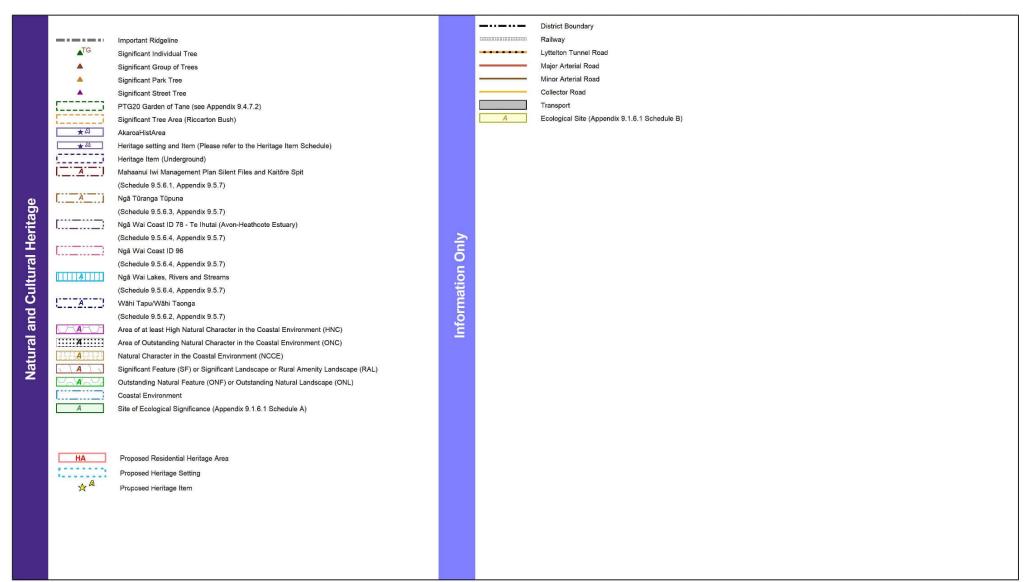

## Planning Map Series C - Natural and Cultural Heritage

Significant and other Trees - existing and proposed Significant Individual Trees Significant Group of Trees

Heritage Setting - existing Heritage Item - existing

Heritage Setting Proposed

Heritage Item Proposed

Cathedral Square Height - proposed

Victoria Street Height - proposed

New Regent Street Height - proposed Central City Heritage Interface - proposed

Arts Centre Height - proposed

Riccarton Bush Interface Area - proposed

Residential Heritage Area - proposed

HA2 - Chester Street/Dawson Street Residential Heritage Area

HA3 - Church Property Trustees North St Albans Residential Heritage Area

#### Outstanding Nature Features and Landscapes - existing Sites of Cultural Significance - existing Wāhi Tapu/Wahi Taonga Silent Files Ngā Tūranga Tūpuna Ngā Wai

# Styx River Setback - existing

Residential Heritage Area Interface - proposed

Sites of Ecological Significance - existing