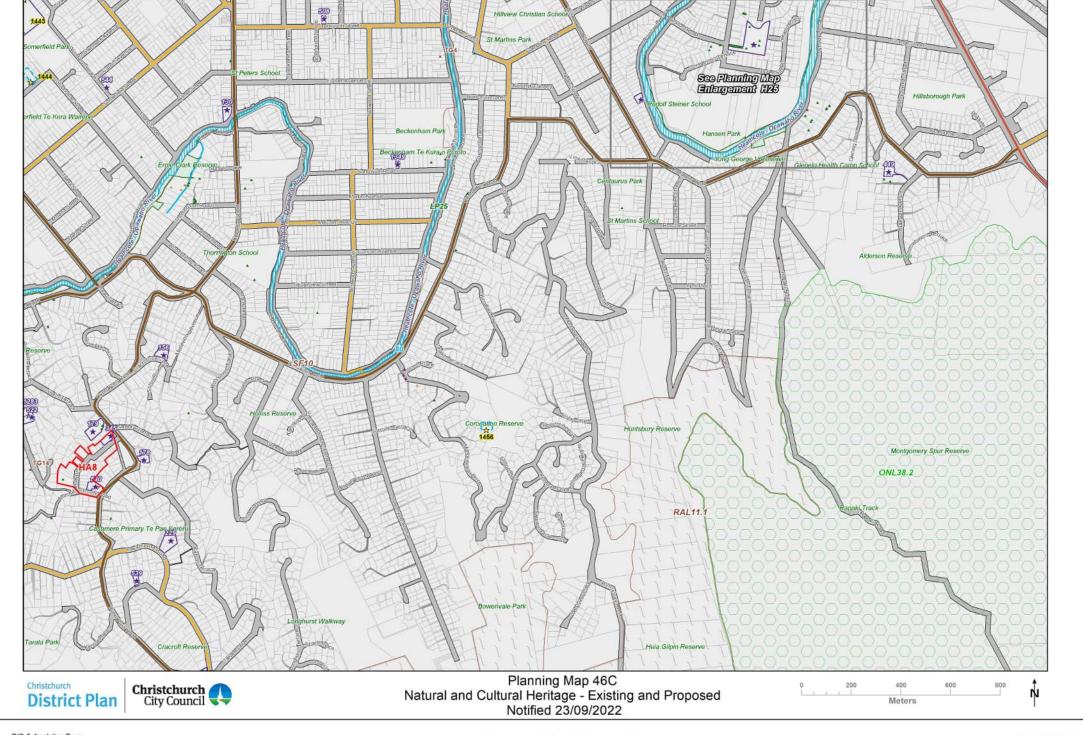

## Planning Map Series C - Natural and Cultural Heritage

Significant and other Trees - existing and proposed Significant Individual Trees Significant Group of Trees

Heritage Setting - existing Heritage Item - existing

Heritage Setting Proposed

Heritage Item Proposed

Cathedral Square Height - proposed

Victoria Street Height - proposed

New Regent Street Height - proposed Central City Heritage Interface - proposed

Arts Centre Height - proposed

Riccarton Bush Interface Area - proposed

Residential Heritage Area - proposed

HA2 - Chester Street/Dawson Street Residential Heritage Area

HA3 - Church Property Trustees North St Albans Residential Heritage Area