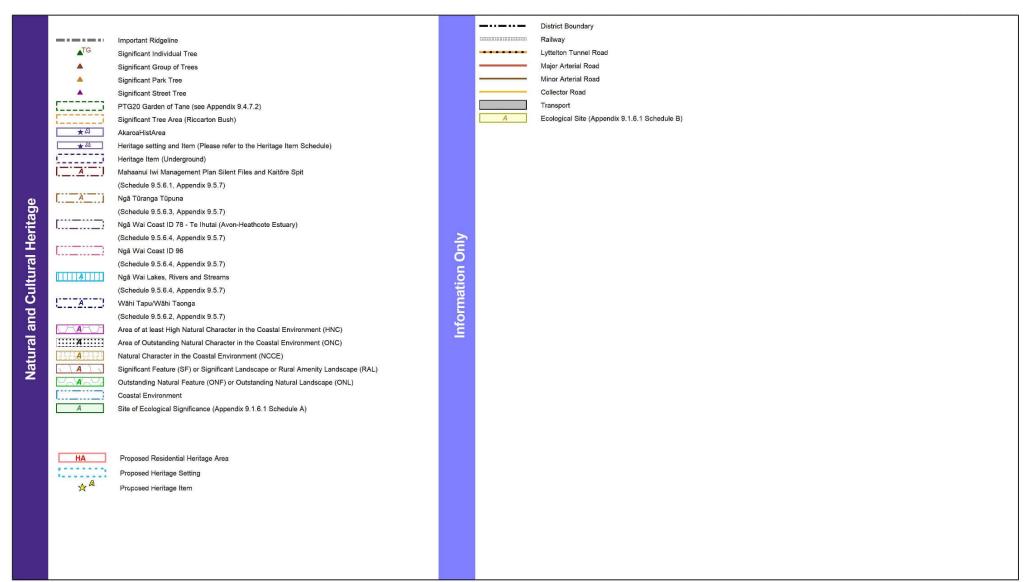

#### Outstanding Nature Features and Landscapes - existing Sites of Cultural Significance - existing Wāhi Tapu/Wahi Taonga Silent Files Ngā Tūranga Tūpuna Ngā Wai

# Styx River Setback - existing

Residential Heritage Area Interface - proposed

Sites of Ecological Significance - existing

## Planning Map Series C - Natural and Cultural Heritage

Significant and other Trees - existing and proposed Significant Individual Trees Significant Group of Trees

Heritage Setting - existing Heritage Item - existing

Heritage Setting Proposed

Heritage Item Proposed

Cathedral Square Height - proposed

Victoria Street Height - proposed

New Regent Street Height - proposed Central City Heritage Interface - proposed

Arts Centre Height - proposed

Riccarton Bush Interface Area - proposed

Residential Heritage Area - proposed

HA2 - Chester Street/Dawson Street Residential Heritage Area

HA3 - Church Property Trustees North St Albans Residential Heritage Area