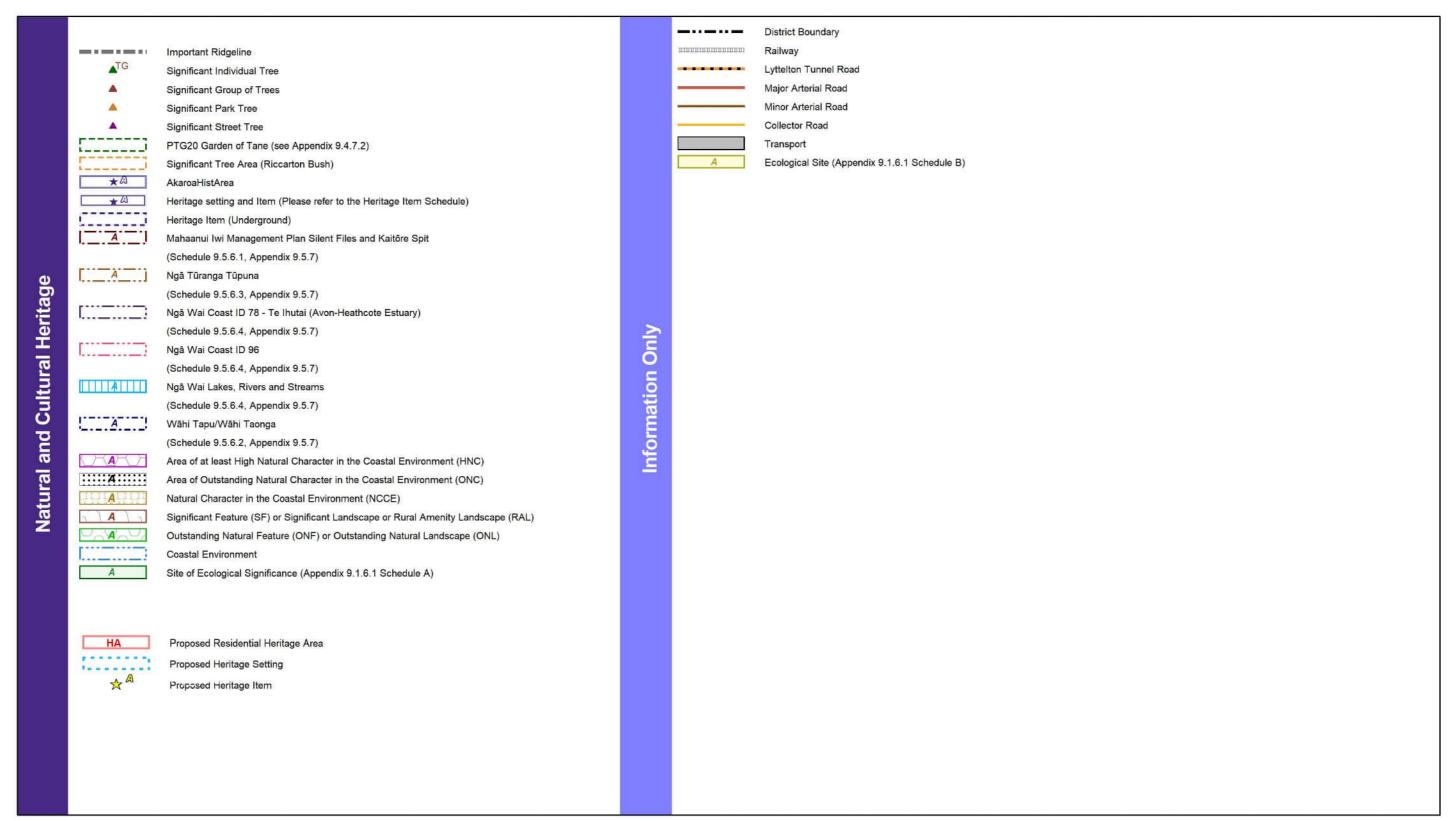

Matters

Qualifying

Waste Water Constraint Area - proposed

Radio Communication Pathway - proposed

Railway Building Setback - existing

Electricity Transmission Corridors and Infrastructure - existing and proposed

220kV National Grid 110kV National Grid

66kV National Grid

66kV Electricity Distribution Lines

33kV Electricity Distribution Lines

11kV Heathcote to Lyttelton Electricity Distribution Lines

### Planning Map Series B - Natural Hazards and Water Bodies

Slope Hazard - existing

Cliff Collapse Management Area 1 - existing Cliff Collapse Management Area 2 - existing Rockfall Management Area 1 - existing Rockfall Management Area 2 - existing Mass Movement Management Area 1 - existing High Floodplain Hazard Management Area - existing

Flood Ponding Management Area - existing

Coastal Hazard High Risk Management Area - proposed

Coastal Hazard Medium Risk Management Area - proposed

Waterbody Setback - existing

Environmental Asset Standing Water Body Downstream Waterway

Downstream Waterway (Mona Vale) Upstream Waterway

Environmental Asset Waterway

#### Outstanding Nature Features and Landscapes - existing Sites of Cultural Significance - existing Wāhi Tapu/Wahi Taonga Silent Files Ngā Tūranga Tūpuna Ngā Wai

# Styx River Setback - existing

Residential Heritage Area Interface - proposed

Sites of Ecological Significance - existing

## Planning Map Series C - Natural and Cultural Heritage

Significant and other Trees - existing and proposed Significant Individual Trees Significant Group of Trees

Heritage Setting - existing Heritage Item - existing