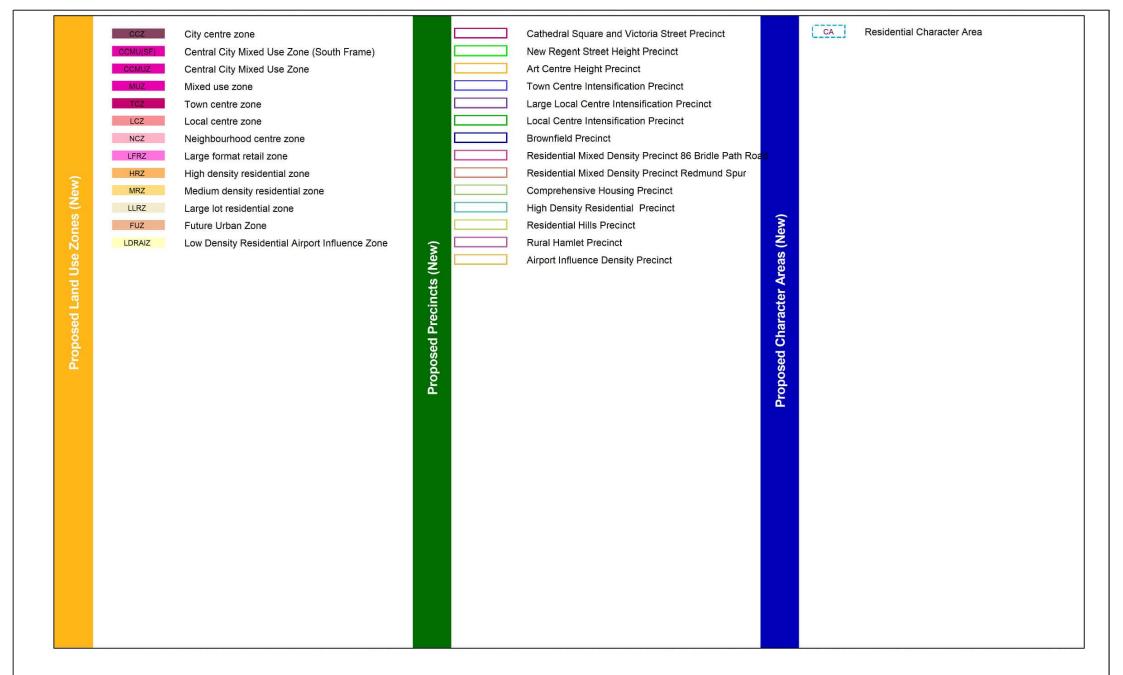

**District Plan** 

Legend

Planning Map Series A - Zones, Other Notations, Designations

Designation - existing

Lyttelton Port Influence Area - existing

Residential Character Area - existing and proposed

CA4 - Beckenham Loop Character Area - existing and proposed CA3 - Cashmere Character Area- existing and proposed

Matters

Qualifying

Waste Water Constraint Area - proposed

Radio Communication Pathway - proposed

Railway Building Setback - existing

Electricity Transmission Corridors and Infrastructure - existing and proposed

220kV National Grid 110kV National Grid

66kV National Grid

66kV Electricity Distribution Lines

33kV Electricity Distribution Lines

11kV Heathcote to Lyttelton Electricity Distribution Lines