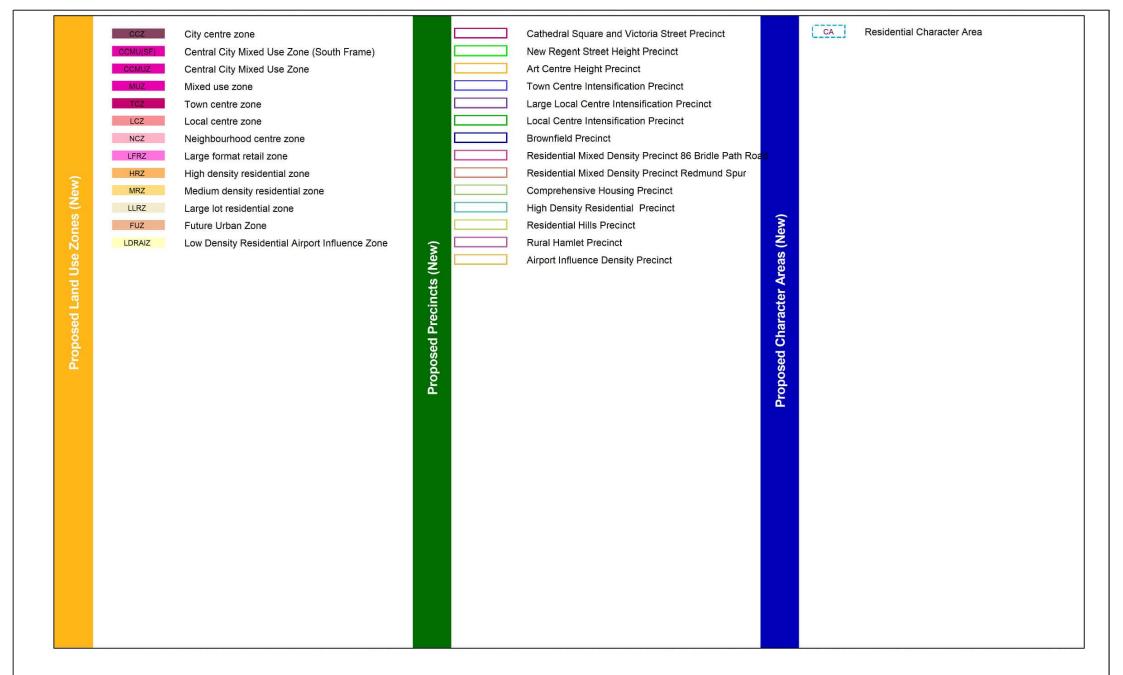

**District Plan** 

Legend

Planning Map Series A - Zones, Other Notations, Designations

Designation - existing

Lyttelton Port Influence Area - existing

Residential Character Area - existing and proposed

CA4 - Beckenham Loop Character Area - existing and proposed CA3 - Cashmere Character Area- existing and proposed

## Planning Map Series C - Natural and Cultural Heritage

Significant and other Trees - existing and proposed Significant Individual Trees Significant Group of Trees

Heritage Setting - existing Heritage Item - existing

Heritage Setting Proposed

Heritage Item Proposed

Cathedral Square Height - proposed

Victoria Street Height - proposed

New Regent Street Height - proposed Central City Heritage Interface - proposed

Arts Centre Height - proposed