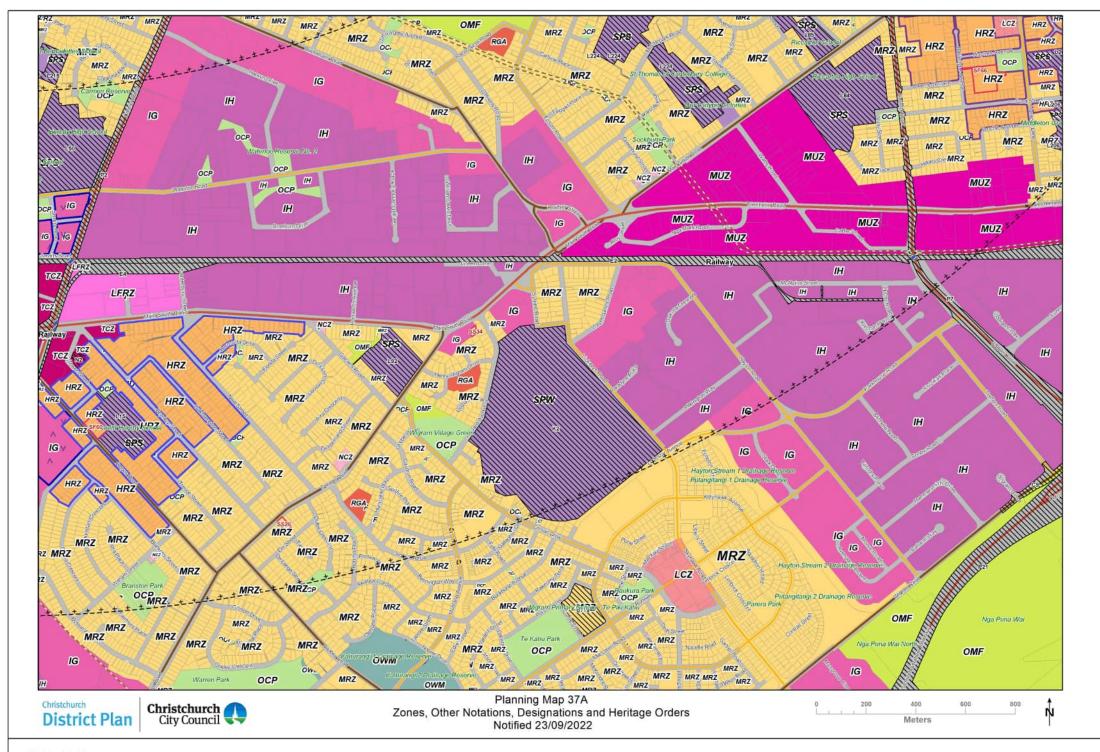

**District Plan** 

Legend

Planning Map Series A - Zones, Other Notations, Designations

Designation - existing

Lyttelton Port Influence Area - existing

Residential Character Area - existing and proposed

CA4 - Beckenham Loop Character Area - existing and proposed CA3 - Cashmere Character Area- existing and proposed