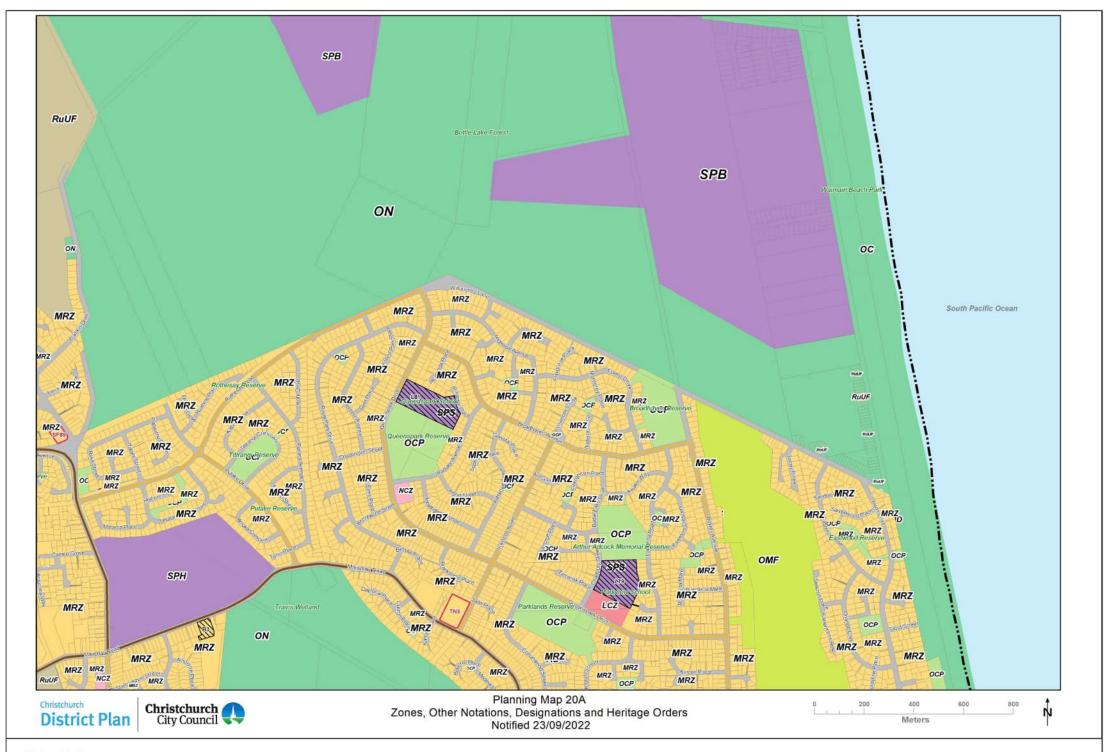

**District Plan** 

Legend

Planning Map Series A - Zones, Other Notations, Designations

Designation - existing

Lyttelton Port Influence Area - existing

Residential Character Area - existing and proposed

CA4 - Beckenham Loop Character Area - existing and proposed CA3 - Cashmere Character Area- existing and proposed

Matters

Qualifying

Waste Water Constraint Area - proposed

Radio Communication Pathway - proposed

Railway Building Setback - existing

Electricity Transmission Corridors and Infrastructure - existing and proposed

220kV National Grid 110kV National Grid

66kV National Grid

66kV Electricity Distribution Lines

33kV Electricity Distribution Lines

11kV Heathcote to Lyttelton Electricity Distribution Lines