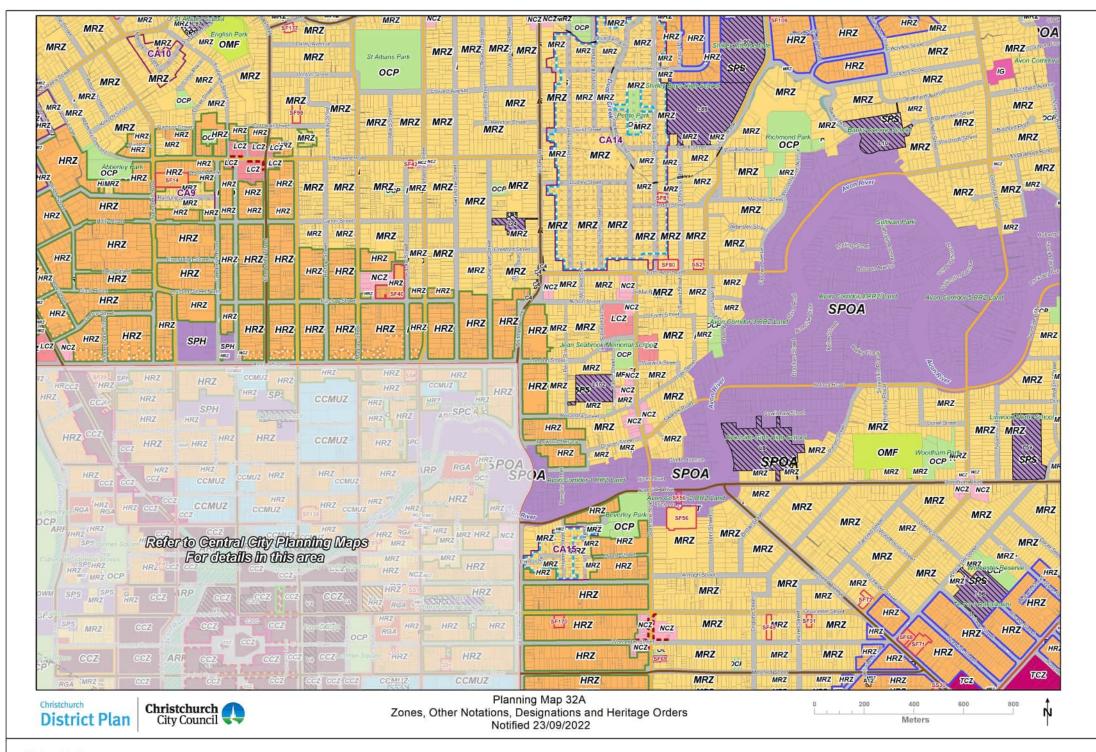

**District Plan** 

Legend

Planning Map Series A - Zones, Other Notations, Designations

Designation - existing

Lyttelton Port Influence Area - existing

Residential Character Area - existing and proposed

CA4 - Beckenham Loop Character Area - existing and proposed CA3 - Cashmere Character Area- existing and proposed

CA14 - Dudley Character Area- existing and proposed

CA15 - Englefield Character Area- existing and proposed

CA13 - Francis Character Area- existing and proposed CA7 - Heaton Character Area- existing and proposed

CA11 - Malvern Character Area- existing and proposed

CA10 - Massey Character Area- existing and proposed

CA6 - Piko Character Area- existing and proposed

CA9 - Ranfurley Character Area- existing and proposed

CA12 - Severn Character Area- existing and proposed CA5 - Tainui Character Area- existing and proposed

CA19 - Bewdley Character Area- proposed

CA21 - Roker/Penrith Character Area- proposed

CA22 - Ryan Character Area- proposed

Matters

Qualifying

Waste Water Constraint Area - proposed

Radio Communication Pathway - proposed

Railway Building Setback - existing

Electricity Transmission Corridors and Infrastructure - existing and proposed

220kV National Grid 110kV National Grid

66kV National Grid

66kV Electricity Distribution Lines

33kV Electricity Distribution Lines

11kV Heathcote to Lyttelton Electricity Distribution Lines