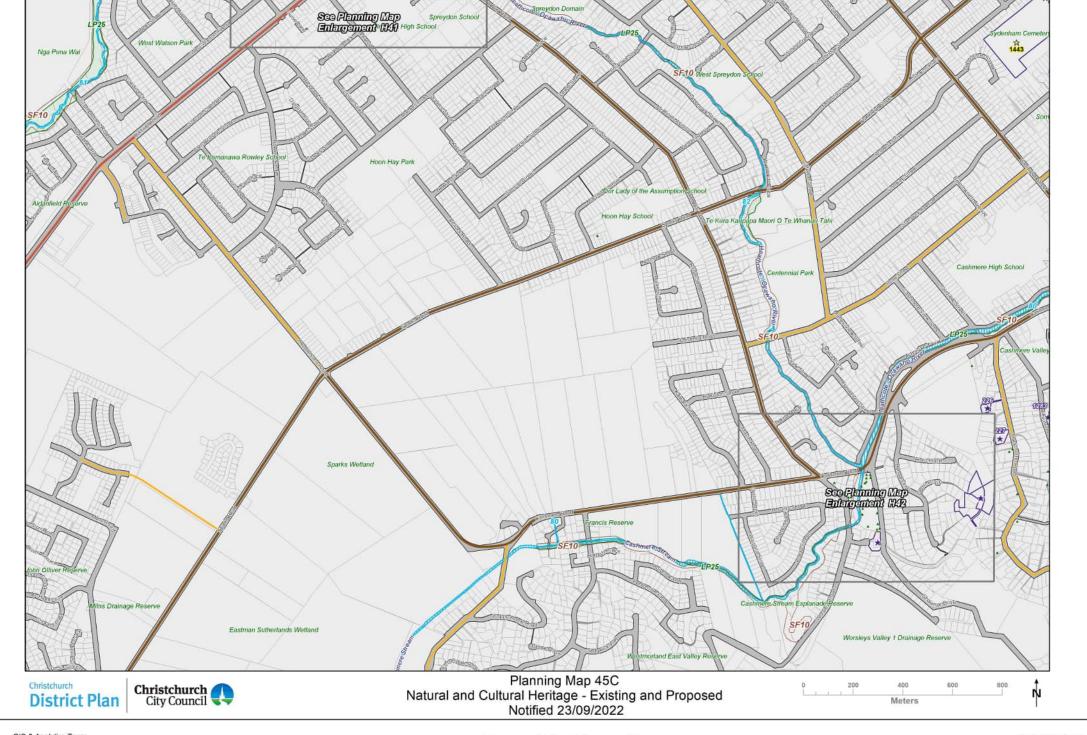

## Planning Map Series C - Natural and Cultural Heritage

Significant and other Trees - existing and proposed Significant Individual Trees Significant Group of Trees

Heritage Setting - existing Heritage Item - existing

#### Outstanding Nature Features and Landscapes - existing Sites of Cultural Significance - existing Wāhi Tapu/Wahi Taonga Silent Files Ngā Tūranga Tūpuna Ngā Wai

# Styx River Setback - existing

Residential Heritage Area Interface - proposed

Sites of Ecological Significance - existing