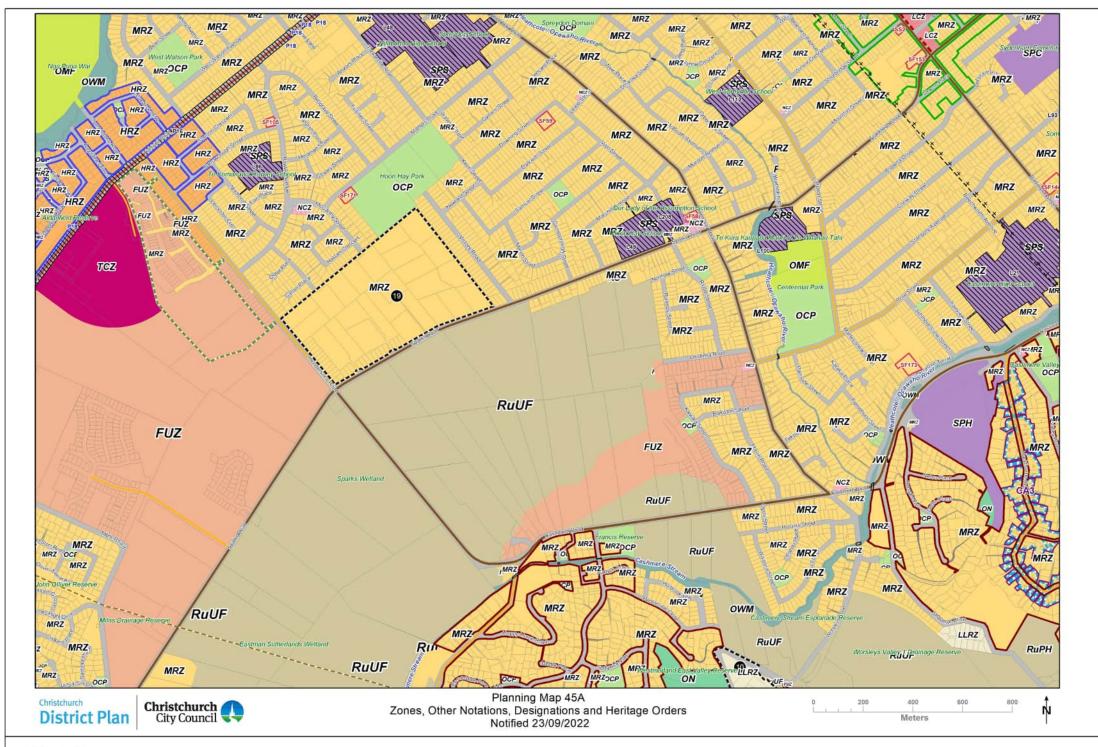

**District Plan** 

Legend

Planning Map Series A - Zones, Other Notations, Designations

Designation - existing

Lyttelton Port Influence Area - existing

Residential Character Area - existing and proposed

CA4 - Beckenham Loop Character Area - existing and proposed CA3 - Cashmere Character Area- existing and proposed

Matters

Qualifying

Waste Water Constraint Area - proposed

Radio Communication Pathway - proposed

Railway Building Setback - existing

Electricity Transmission Corridors and Infrastructure - existing and proposed

220kV National Grid 110kV National Grid

66kV National Grid

66kV Electricity Distribution Lines

33kV Electricity Distribution Lines

11kV Heathcote to Lyttelton Electricity Distribution Lines