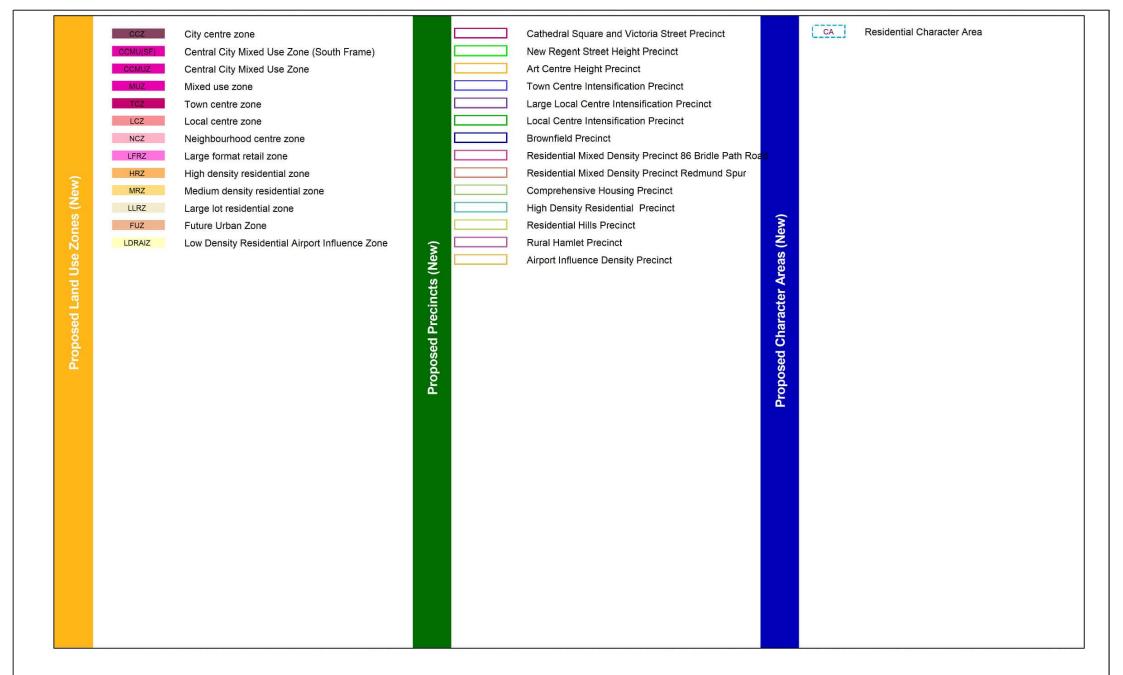

**District Plan** 

Legend

Planning Map Series A - Zones, Other Notations, Designations

Designation - existing

Lyttelton Port Influence Area - existing

Residential Character Area - existing and proposed

CA4 - Beckenham Loop Character Area - existing and proposed CA3 - Cashmere Character Area- existing and proposed