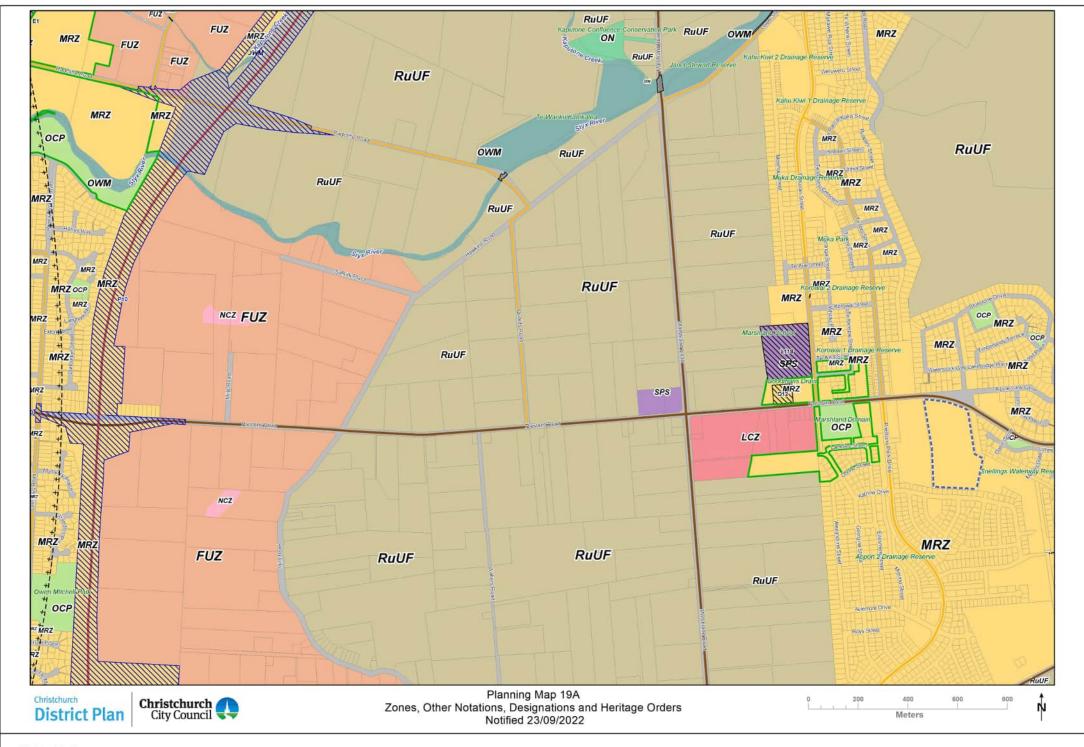

**District Plan** 

Legend

Planning Map Series A - Zones, Other Notations, Designations

Designation - existing

Lyttelton Port Influence Area - existing

Residential Character Area - existing and proposed

CA4 - Beckenham Loop Character Area - existing and proposed CA3 - Cashmere Character Area- existing and proposed

Matters

Qualifying

Waste Water Constraint Area - proposed

Radio Communication Pathway - proposed

Railway Building Setback - existing

Electricity Transmission Corridors and Infrastructure - existing and proposed

220kV National Grid 110kV National Grid

66kV National Grid

66kV Electricity Distribution Lines

33kV Electricity Distribution Lines

11kV Heathcote to Lyttelton Electricity Distribution Lines