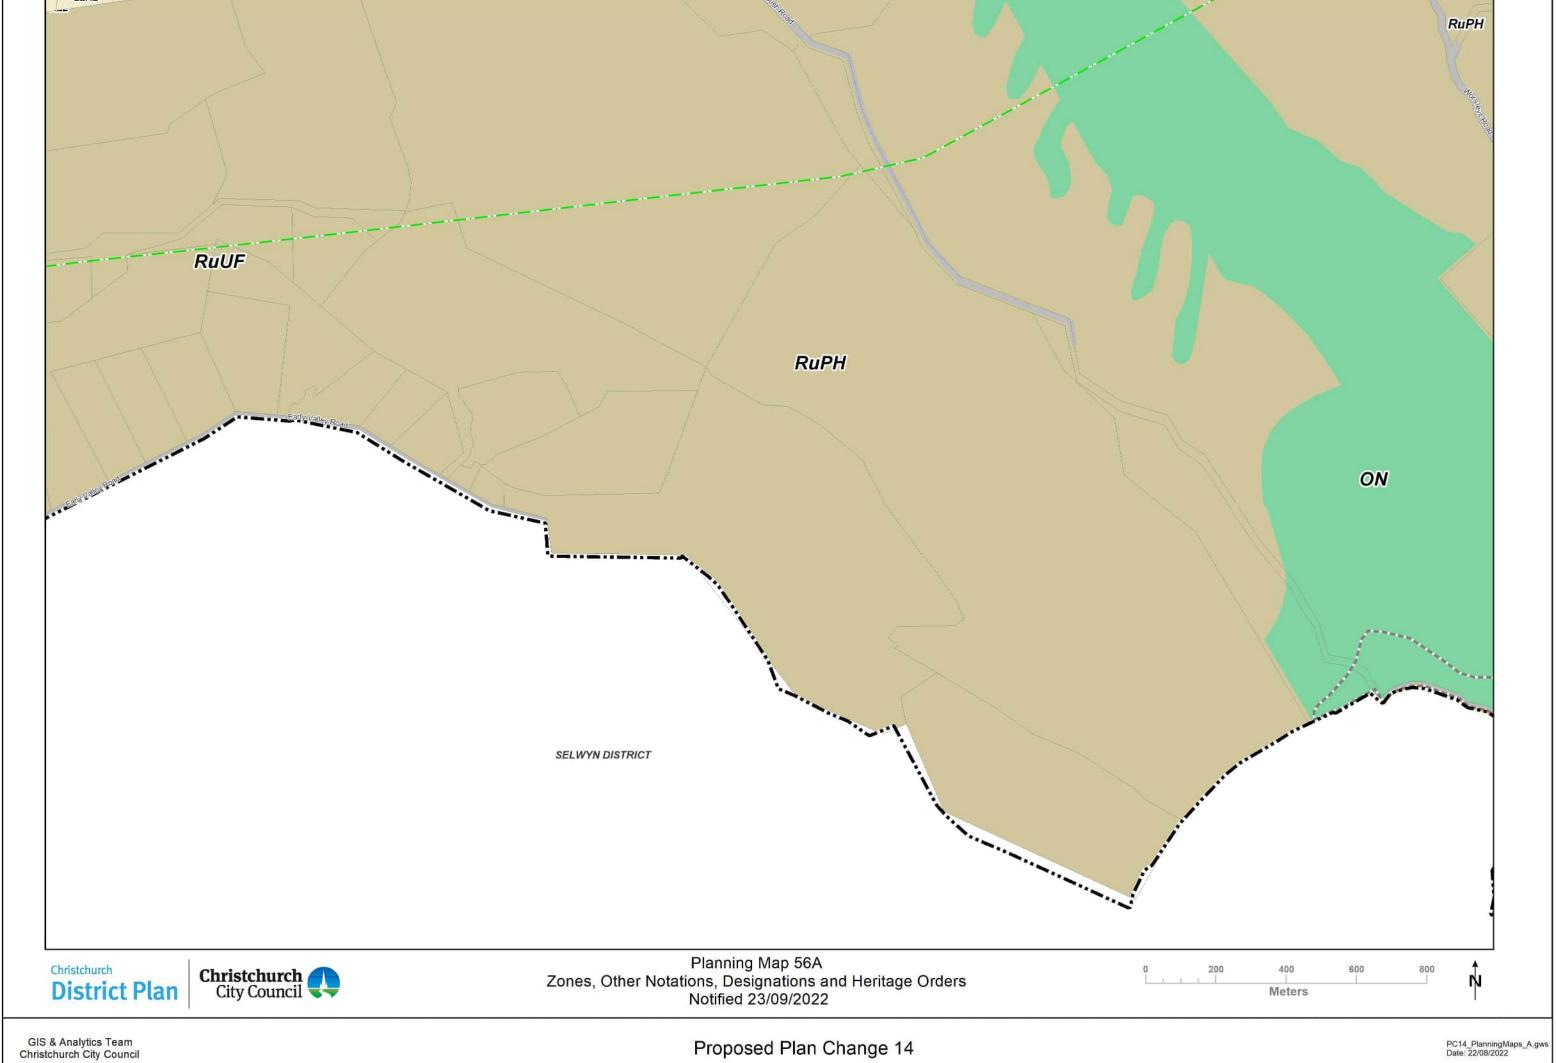

|                                  | 000                                              |                                                                                                                                                                                                                            |                  |                             | Scores difficility according                                                                               |                                     | musim                       | a                                                                              |                           |  |                                     |  |          |                                            |
|----------------------------------|--------------------------------------------------|----------------------------------------------------------------------------------------------------------------------------------------------------------------------------------------------------------------------------|------------------|-----------------------------|------------------------------------------------------------------------------------------------------------|-------------------------------------|-----------------------------|--------------------------------------------------------------------------------|---------------------------|--|-------------------------------------|--|----------|--------------------------------------------|
|                                  | СВР                                              | Commercial Banks Peninsula                                                                                                                                                                                                 |                  |                             | 220kV National Grid                                                                                        |                                     | A                           | Chorus New Zealand Limited                                                     |                           |  |                                     |  |          |                                            |
|                                  | CC                                               | Commercial Core                                                                                                                                                                                                            |                  |                             | 110kV National Grid                                                                                        |                                     | [[] B                       | Chorus New Zealand Limited / Telecom New Zealand Limited                       |                           |  |                                     |  |          |                                            |
|                                  | <del>CL</del>                                    | Commercial Local                                                                                                                                                                                                           |                  |                             | 66kV National Grid                                                                                         |                                     | //// <b>c</b> /////         | Christchurch City Council                                                      |                           |  |                                     |  |          |                                            |
|                                  | CMU                                              | Commercial Mixed Use                                                                                                                                                                                                       |                  |                             |                                                                                                            |                                     |                             |                                                                                |                           |  | 66kV Electricity Distribution Lines |  | [[[D]]]] | Christchurch International Airport Limited |
|                                  | СО                                               | Commercial Office                                                                                                                                                                                                          |                  |                             |                                                                                                            | 33kV Electricity Distribution Lines |                             | [[][ <b>É</b> ][]]                                                             | KiwiRail Holdings Limited |  |                                     |  |          |                                            |
|                                  | CRP                                              | Commercial Retail Park                                                                                                                                                                                                     |                  |                             | 11kV Heathcote to Lyttelton Electricity Distribution Lines                                                 |                                     | [[[]F[]]]                   | Kordia Limited                                                                 |                           |  |                                     |  |          |                                            |
|                                  | IG                                               | Industrial General                                                                                                                                                                                                         |                  |                             | Air Noise Boundary and Air Noise Contours                                                                  |                                     | G                           | Meterological Service of New Zealand Limited                                   |                           |  |                                     |  |          |                                            |
|                                  | IH                                               | Industrial Heavy                                                                                                                                                                                                           |                  |                             | On-Aircraft Engine Testing Contours                                                                        |                                     | ////ii//////                | Minister supporting Greater Christchurch Regeneration                          |                           |  |                                     |  |          |                                            |
|                                  | IP                                               | Industrial Park                                                                                                                                                                                                            |                  | <del>+ + + +</del>          | Christchurch International Airport Protection Surfaces                                                     |                                     | 111/4/11/                   | Minister of Corrections                                                        |                           |  |                                     |  |          |                                            |
|                                  | OC                                               | Open Space Coastal                                                                                                                                                                                                         |                  | <u> </u>                    | Amenity Tree Planting 1.8m Contour Buffer                                                                  | Ś                                   |                             | Minister for Courts                                                            |                           |  |                                     |  |          |                                            |
|                                  | OCP                                              | Open Space Community Parks                                                                                                                                                                                                 |                  |                             | Key Pedestrian Frontage                                                                                    | <u> </u>                            | ///K////                    | Minister of Defence                                                            |                           |  |                                     |  |          |                                            |
|                                  | DCP or RuQ(T)                                    | Open Space Community Parks or Rural Quarry (Templeton)                                                                                                                                                                     |                  |                             | Major Arterial Road                                                                                        | Orders                              | 11115/1111                  | Minister of Education                                                          |                           |  |                                     |  |          |                                            |
|                                  | OMI                                              | Open Space McLeans Island                                                                                                                                                                                                  |                  |                             | Minor Arterial Road                                                                                        | Q                                   | ////W////                   | Minister of Health                                                             |                           |  |                                     |  |          |                                            |
|                                  | OMF                                              | Open Space Metropolitan Facilities                                                                                                                                                                                         |                  |                             | Collector Road                                                                                             | ge                                  | ////w/////                  | Minister of Police                                                             |                           |  |                                     |  |          |                                            |
|                                  | ON                                               | Open Space Natural                                                                                                                                                                                                         |                  |                             | 160m Contour Line (applies only to Rural Banks Peninsula zone)                                             | <u>ta</u>                           | ////o////                   | Minister for Social Development                                                |                           |  |                                     |  |          |                                            |
|                                  | OWM                                              | Open Space Water and Margins                                                                                                                                                                                               |                  | [                           | Accommodation and Community Facilities Overlay                                                             | Heritage                            | [[[] <b>P</b> [[]]]         | New Zealand Transport Agency (Operational Corridor)                            |                           |  |                                     |  |          |                                            |
|                                  | PA                                               | Pāpakainga/Kāinga Nohoanga                                                                                                                                                                                                 |                  | 0/0/0/0/0/0/0/0/0/0         | Brownfield Overlay Area                                                                                    | I                                   |                             | New Zealand Transport Agency (Future Works)                                    |                           |  |                                     |  |          |                                            |
|                                  | RBP                                              | Residential Banks Peninsula                                                                                                                                                                                                |                  | :::::CA :::::               | Character Area Overlay                                                                                     | and                                 | 111/0/11/                   | Orion New Zealand Limited                                                      |                           |  |                                     |  |          |                                            |
|                                  | RGA                                              | Residential Guest Accommodation                                                                                                                                                                                            |                  |                             | Coastal Bach Overlay                                                                                       | ਬ                                   |                             | Radio New Zealand Limited                                                      |                           |  |                                     |  |          |                                            |
|                                  | RH                                               | Residential Hills                                                                                                                                                                                                          |                  |                             | Community Housing Redevelopment Mechanism                                                                  | Designations                        | \$                          | Spark New Zealand Trading Limited                                              |                           |  |                                     |  |          |                                            |
| S.                               | RLL                                              | Residential Large Lot                                                                                                                                                                                                      |                  |                             | Kainga Overlay Area 1                                                                                      | <u> </u>                            |                             | Transpower New Zealand Limited                                                 |                           |  |                                     |  |          |                                            |
| Zones                            | PMD                                              | Residential Medium Density                                                                                                                                                                                                 |                  | Q                           | Kainga Overlay Area 2                                                                                      | at                                  | [[][ <b>x</b> ][][          | Ōtākaro Limited                                                                |                           |  |                                     |  |          |                                            |
| 2                                | RNN                                              | Residential New Neighbourhood                                                                                                                                                                                              | SU               | Q                           | Spencerville Overlay                                                                                       | LE                                  |                             | Lyttelton Tunnel Designation                                                   |                           |  |                                     |  |          |                                            |
|                                  | RSS                                              | Residential Small Settlement                                                                                                                                                                                               | <u>0</u>         | - Q                         | Moncks Spur/Mt Pleasant Density Overlay                                                                    | Sić.                                |                             | Land Subject to two Designations:                                              |                           |  |                                     |  |          |                                            |
| Use                              | PS                                               | Residential Suburban                                                                                                                                                                                                       | at               | <b>Q</b>                    | Shalamar Drive Density Overlay—                                                                            | 8                                   |                             | Primary - Railway Designation, Secondary - Roading Designation                 |                           |  |                                     |  |          |                                            |
| -                                | RSDT                                             | Residential Suburban Density Transition                                                                                                                                                                                    | Notations        | - Q                         | Upper Kennedyo Buoh Denoity Overlay —                                                                      | _                                   |                             | Land Subject to two Designations:                                              |                           |  |                                     |  |          |                                            |
| Land                             | RuBP                                             | Rural Banks Peninsula                                                                                                                                                                                                      | Z                | Q                           | Akaroa Hillslopes Density Overlay                                                                          |                                     |                             | Primary - Roading Designation, Secondary - Railway Designation                 |                           |  |                                     |  |          |                                            |
| ت                                | RuPH                                             | Rural Port Hills                                                                                                                                                                                                           | ē                |                             | Allandale Density Overlay                                                                                  |                                     |                             | Heritage Order                                                                 |                           |  |                                     |  |          |                                            |
|                                  | RuQ                                              | Rural Quarry                                                                                                                                                                                                               | Other            | Q                           | Samarang Bay Density Overlay                                                                               |                                     |                             |                                                                                |                           |  |                                     |  |          |                                            |
|                                  | RuQ or OCP(T)                                    | Rural Quarry or Open Space Community Parks (Templeton)                                                                                                                                                                     | U                |                             | Residential Large Lot Density Overlay                                                                      |                                     |                             |                                                                                |                           |  |                                     |  |          |                                            |
|                                  | RuT                                              | Rural Templeton                                                                                                                                                                                                            |                  |                             | Recidential Mixed Deneity Overlay 86 Bridle Path Read                                                      |                                     |                             |                                                                                |                           |  |                                     |  |          |                                            |
|                                  | RuUF                                             | Rural Urban Fringe                                                                                                                                                                                                         |                  |                             | Residential Mixed Density Overlay - Redmund Spur                                                           |                                     |                             |                                                                                |                           |  |                                     |  |          |                                            |
|                                  | RuW                                              | Rural Waimakariri                                                                                                                                                                                                          |                  | <del>'</del>                | Recidential Medium Density Lower Height Limit Overlay                                                      |                                     |                             |                                                                                |                           |  |                                     |  |          |                                            |
|                                  | SPA                                              | Specific Purpose (Airport)                                                                                                                                                                                                 |                  |                             | Diamond Harbour Density Overlay                                                                            |                                     |                             |                                                                                |                           |  |                                     |  |          |                                            |
|                                  | SPB                                              | Specific Purpose (Burwood Landfill and Resource Recovery Park)                                                                                                                                                             |                  | <del></del>                 | Existing Rural Hamlet Overlay                                                                              |                                     |                             |                                                                                |                           |  |                                     |  |          |                                            |
|                                  | SPC                                              | Specific Purpose (Cemetery)                                                                                                                                                                                                |                  | <del></del>                 | Medium Density (Higher Height Limit ) Overlay                                                              |                                     |                             | District Boundary                                                              |                           |  |                                     |  |          |                                            |
|                                  | SPW                                              | Specific Purpose (Defence Wigram)                                                                                                                                                                                          |                  |                             | Peat Ground Condition Constraint Overlay                                                                   |                                     |                             | Lyttelton Tunnel Road                                                          |                           |  |                                     |  |          |                                            |
|                                  | SPLR                                             | Specific Purpose (Flat Land Recovery)                                                                                                                                                                                      |                  |                             | Riccarton Wastewater Interceptor Satchment Overlay                                                         |                                     |                             | Summit Road Protection Act Overlay                                             |                           |  |                                     |  |          |                                            |
|                                  | SPR                                              | Specific Purpose (Golf Resort)                                                                                                                                                                                             |                  |                             | Stormwater Capacity Constraint Overlay                                                                     |                                     |                             |                                                                                |                           |  |                                     |  |          |                                            |
|                                  | SPH                                              | Specific Purpose (Hospital)                                                                                                                                                                                                |                  | 1111111111                  | Lyttleton Port Influences Overlay Area                                                                     | Only                                |                             |                                                                                |                           |  |                                     |  |          |                                            |
|                                  | SPLP                                             | Specific Purpose (Lyttelton Port)                                                                                                                                                                                          |                  | [                           | Meadowlands Exemplar Overlay                                                                               | 0                                   |                             |                                                                                |                           |  |                                     |  |          |                                            |
|                                  | SPN                                              | Specific Purpose (Ngā Hau e Whā)                                                                                                                                                                                           |                  | [[[]]]                      | Prestons Road Retirement Village Overlay                                                                   | ou                                  |                             |                                                                                |                           |  |                                     |  |          |                                            |
|                                  | SPOA                                             | Specific Purpose (Ōtākaro Avon River Corridor)                                                                                                                                                                             |                  |                             | Ruapuna Inner Noise Boundary                                                                               | Information                         |                             |                                                                                |                           |  |                                     |  |          |                                            |
|                                  | SPRa                                             | Specific Purpose (Ruapuna Motosport)                                                                                                                                                                                       |                  | _ <del></del>               | Ruapuna Outer Noise Boundary                                                                               | E                                   |                             |                                                                                |                           |  |                                     |  |          |                                            |
|                                  | SPS                                              | Specific Purpose (School)                                                                                                                                                                                                  |                  |                             | Cambridge Anna Anna Anna Anna Anna Anna Anna Ann                                                           | 9                                   |                             |                                                                                |                           |  |                                     |  |          |                                            |
|                                  | SPST                                             | Specific Purpose (Styx Mill Road Transfer Station)                                                                                                                                                                         |                  |                             | Salvation Army Addington Overlay                                                                           | 5                                   |                             |                                                                                |                           |  |                                     |  |          |                                            |
|                                  | SPT                                              | Specific Purpose (Tertiary Education)                                                                                                                                                                                      |                  | A                           | Scheduled Activity                                                                                         |                                     |                             |                                                                                |                           |  |                                     |  |          |                                            |
|                                  |                                                  | Transport                                                                                                                                                                                                                  |                  | ********                    | St Georges Heaton Overlay                                                                                  |                                     |                             |                                                                                |                           |  |                                     |  |          |                                            |
|                                  | All new roads are deen<br>stopped and any releva | ned to be part of the Transport Zone, from the date of vesting in Council or Crown. When roads are legally ant designations removed they are deemed to be subject to the provisions of the adjoining zone(s).              |                  | *******                     | Woolston Risk Management Area                                                                              |                                     |                             |                                                                                |                           |  |                                     |  |          |                                            |
|                                  |                                                  | Transport over Open Space Water and Margins Zone and Waterways                                                                                                                                                             |                  |                             |                                                                                                            |                                     |                             |                                                                                |                           |  |                                     |  |          |                                            |
| The cadastre a<br>information he | and coastline shown on the                       | e planning maps is not part of the information in the District Plan. It has been provided on the planning maps<br>te the map was produced. Establishing compliance or otherwise with the plan may require a formal survey. | as an additional | function to enhance navigab | ility and search capability. District Plan rules do not apply for overlays extending into the CoastalMarii | ne Area. The Co                     | astal Marine Area is as del | ined in the Resource Management Act. The cadastre was based on the most recent |                           |  |                                     |  |          |                                            |