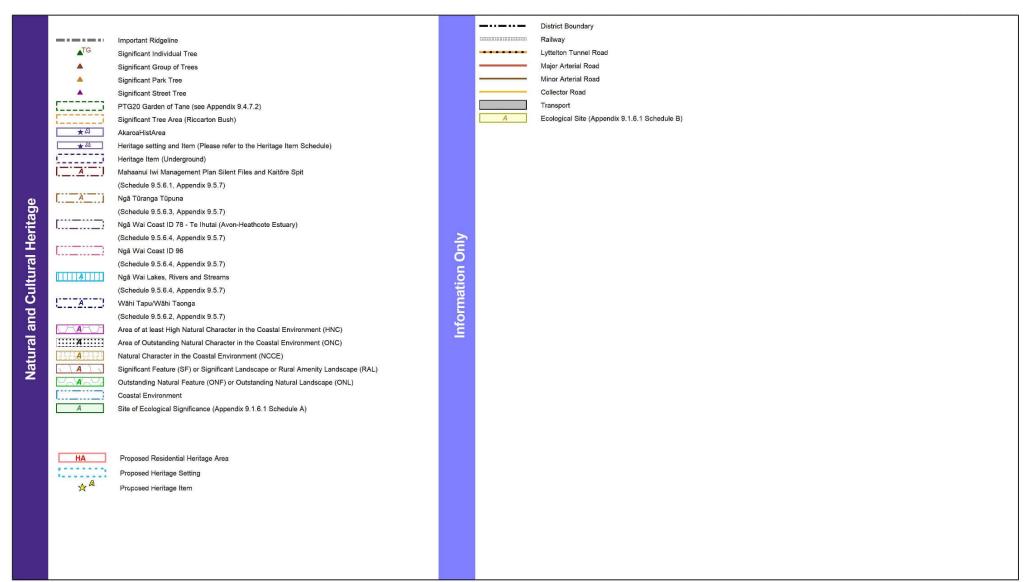

## Planning Map Series C - Natural and Cultural Heritage

Significant and other Trees - existing and proposed Significant Individual Trees Significant Group of Trees

Heritage Setting - existing Heritage Item - existing

Heritage Setting Proposed

Heritage Item Proposed

Cathedral Square Height - proposed

Victoria Street Height - proposed

New Regent Street Height - proposed Central City Heritage Interface - proposed

Arts Centre Height - proposed

Riccarton Bush Interface Area - proposed

Residential Heritage Area - proposed

HA2 - Chester Street/Dawson Street Residential Heritage Area

HA3 - Church Property Trustees North St Albans Residential Heritage Area

HA4 - Englefield Avonville Residential Heritage Area HA5 - Heaton Street Residential Heritage Area

HA6 - Inner City West Residential Heritage Area

HA7 - Lyttelton Residential Heritage Area

HA7- Macmillan Avenue Residential Heritage Area

HA9 - Piko/Shand (Riccarton Block) State Housing Residential Heritage Area

HA10 - RNZAF Station Wigram Staff Housing Residential Heritage Area HA11 - Shelley/Forbes Street Residential Heritage Area

HA12 - Wayside Avenue 'Parade of Homes' Residential Heritage Area