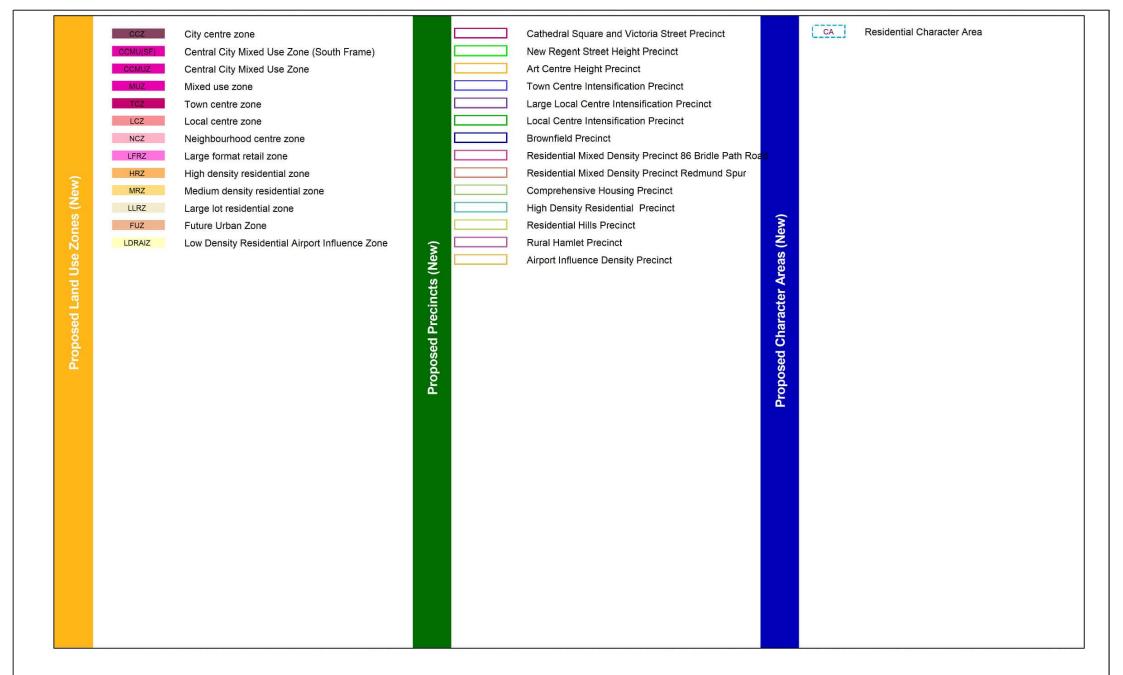

|                                  | 000                                              |                                                                                                                                                                                                                            |                  |                             | Scores difficility according                                                                               |                                     | musim                       | a                                                                              |                           |  |                                     |  |          |                                            |
|----------------------------------|--------------------------------------------------|----------------------------------------------------------------------------------------------------------------------------------------------------------------------------------------------------------------------------|------------------|-----------------------------|------------------------------------------------------------------------------------------------------------|-------------------------------------|-----------------------------|--------------------------------------------------------------------------------|---------------------------|--|-------------------------------------|--|----------|--------------------------------------------|
|                                  | СВР                                              | Commercial Banks Peninsula                                                                                                                                                                                                 |                  |                             | 220kV National Grid                                                                                        |                                     | A                           | Chorus New Zealand Limited                                                     |                           |  |                                     |  |          |                                            |
|                                  | CC                                               | Commercial Core                                                                                                                                                                                                            |                  |                             | 110kV National Grid                                                                                        |                                     | [[] B                       | Chorus New Zealand Limited / Telecom New Zealand Limited                       |                           |  |                                     |  |          |                                            |
|                                  | <del>CL</del>                                    | Commercial Local                                                                                                                                                                                                           |                  |                             | 66kV National Grid                                                                                         |                                     | //// <b>c</b> /////         | Christchurch City Council                                                      |                           |  |                                     |  |          |                                            |
|                                  | CMU                                              | Commercial Mixed Use                                                                                                                                                                                                       |                  |                             |                                                                                                            |                                     |                             |                                                                                |                           |  | 66kV Electricity Distribution Lines |  | [[[D]]]] | Christchurch International Airport Limited |
|                                  | СО                                               | Commercial Office                                                                                                                                                                                                          |                  |                             |                                                                                                            | 33kV Electricity Distribution Lines |                             | [[][ <b>É</b> ][]]                                                             | KiwiRail Holdings Limited |  |                                     |  |          |                                            |
|                                  | CRP                                              | Commercial Retail Park                                                                                                                                                                                                     |                  |                             | 11kV Heathcote to Lyttelton Electricity Distribution Lines                                                 |                                     | [[[]F[]]]                   | Kordia Limited                                                                 |                           |  |                                     |  |          |                                            |
|                                  | IG                                               | Industrial General                                                                                                                                                                                                         |                  |                             | Air Noise Boundary and Air Noise Contours                                                                  |                                     | G                           | Meterological Service of New Zealand Limited                                   |                           |  |                                     |  |          |                                            |
|                                  | IH                                               | Industrial Heavy                                                                                                                                                                                                           |                  |                             | On-Aircraft Engine Testing Contours                                                                        |                                     | ////ii//////                | Minister supporting Greater Christchurch Regeneration                          |                           |  |                                     |  |          |                                            |
|                                  | IP                                               | Industrial Park                                                                                                                                                                                                            |                  | <del>+ + + +</del>          | Christchurch International Airport Protection Surfaces                                                     |                                     | 111/4/11/                   | Minister of Corrections                                                        |                           |  |                                     |  |          |                                            |
|                                  | OC                                               | Open Space Coastal                                                                                                                                                                                                         |                  | <u> </u>                    | Amenity Tree Planting 1.8m Contour Buffer                                                                  | Ś                                   |                             | Minister for Courts                                                            |                           |  |                                     |  |          |                                            |
|                                  | OCP                                              | Open Space Community Parks                                                                                                                                                                                                 |                  |                             | Key Pedestrian Frontage                                                                                    | <u> </u>                            | ///K////                    | Minister of Defence                                                            |                           |  |                                     |  |          |                                            |
|                                  | DCP or RuQ(T)                                    | Open Space Community Parks or Rural Quarry (Templeton)                                                                                                                                                                     |                  |                             | Major Arterial Road                                                                                        | Orders                              | 11115/1111                  | Minister of Education                                                          |                           |  |                                     |  |          |                                            |
|                                  | OMI                                              | Open Space McLeans Island                                                                                                                                                                                                  |                  |                             | Minor Arterial Road                                                                                        | Q                                   | ////W////                   | Minister of Health                                                             |                           |  |                                     |  |          |                                            |
|                                  | OMF                                              | Open Space Metropolitan Facilities                                                                                                                                                                                         |                  |                             | Collector Road                                                                                             | ge                                  | ////w/////                  | Minister of Police                                                             |                           |  |                                     |  |          |                                            |
|                                  | ON                                               | Open Space Natural                                                                                                                                                                                                         |                  |                             | 160m Contour Line (applies only to Rural Banks Peninsula zone)                                             | <u>ta</u>                           | ////o////                   | Minister for Social Development                                                |                           |  |                                     |  |          |                                            |
|                                  | OWM                                              | Open Space Water and Margins                                                                                                                                                                                               |                  | [                           | Accommodation and Community Facilities Overlay                                                             | Heritage                            | [[[] <b>P</b> [[]]]         | New Zealand Transport Agency (Operational Corridor)                            |                           |  |                                     |  |          |                                            |
|                                  | PA                                               | Pāpakainga/Kāinga Nohoanga                                                                                                                                                                                                 |                  | 0/0/0/0/0/0/0/0/0/0         | Brownfield Overlay Area                                                                                    | I                                   |                             | New Zealand Transport Agency (Future Works)                                    |                           |  |                                     |  |          |                                            |
|                                  | RBP                                              | Residential Banks Peninsula                                                                                                                                                                                                |                  | :::::CA :::::               | Character Area Overlay                                                                                     | and                                 | 111/0/11/                   | Orion New Zealand Limited                                                      |                           |  |                                     |  |          |                                            |
|                                  | RGA                                              | Residential Guest Accommodation                                                                                                                                                                                            |                  |                             | Coastal Bach Overlay                                                                                       | ਬ                                   |                             | Radio New Zealand Limited                                                      |                           |  |                                     |  |          |                                            |
|                                  | RH                                               | Residential Hills                                                                                                                                                                                                          |                  |                             | Community Housing Redevelopment Mechanism                                                                  | Designations                        | \$                          | Spark New Zealand Trading Limited                                              |                           |  |                                     |  |          |                                            |
| S.                               | RLL                                              | Residential Large Lot                                                                                                                                                                                                      |                  |                             | Kainga Overlay Area 1                                                                                      | <u> </u>                            |                             | Transpower New Zealand Limited                                                 |                           |  |                                     |  |          |                                            |
| Zones                            | PMD                                              | Residential Medium Density                                                                                                                                                                                                 |                  | Q                           | Kainga Overlay Area 2                                                                                      | at                                  | [[][ <b>x</b> ][][          | Ōtākaro Limited                                                                |                           |  |                                     |  |          |                                            |
| 2                                | RNN                                              | Residential New Neighbourhood                                                                                                                                                                                              | SU               | Q                           | Spencerville Overlay                                                                                       | LE                                  |                             | Lyttelton Tunnel Designation                                                   |                           |  |                                     |  |          |                                            |
|                                  | RSS                                              | Residential Small Settlement                                                                                                                                                                                               | <u>0</u>         | - Q                         | Moncks Spur/Mt Pleasant Density Overlay                                                                    | Sić.                                |                             | Land Subject to two Designations:                                              |                           |  |                                     |  |          |                                            |
| Use                              | PS                                               | Residential Suburban                                                                                                                                                                                                       | at               | <b>Q</b>                    | Shalamar Drive Density Overlay—                                                                            | 8                                   |                             | Primary - Railway Designation, Secondary - Roading Designation                 |                           |  |                                     |  |          |                                            |
| -                                | RSDT                                             | Residential Suburban Density Transition                                                                                                                                                                                    | Notations        | - Q                         | Upper Kennedyo Buoh Denoity Overlay —                                                                      | _                                   |                             | Land Subject to two Designations:                                              |                           |  |                                     |  |          |                                            |
| Land                             | RuBP                                             | Rural Banks Peninsula                                                                                                                                                                                                      | Z                | Q                           | Akaroa Hillslopes Density Overlay                                                                          |                                     |                             | Primary - Roading Designation, Secondary - Railway Designation                 |                           |  |                                     |  |          |                                            |
| ت                                | RuPH                                             | Rural Port Hills                                                                                                                                                                                                           | ē                |                             | Allandale Density Overlay                                                                                  |                                     |                             | Heritage Order                                                                 |                           |  |                                     |  |          |                                            |
|                                  | RuQ                                              | Rural Quarry                                                                                                                                                                                                               | Other            | Q                           | Samarang Bay Density Overlay                                                                               |                                     |                             |                                                                                |                           |  |                                     |  |          |                                            |
|                                  | RuQ or OCP(T)                                    | Rural Quarry or Open Space Community Parks (Templeton)                                                                                                                                                                     | U                |                             | Residential Large Lot Density Overlay                                                                      |                                     |                             |                                                                                |                           |  |                                     |  |          |                                            |
|                                  | RuT                                              | Rural Templeton                                                                                                                                                                                                            |                  |                             | Recidential Mixed Deneity Overlay 86 Bridle Path Read                                                      |                                     |                             |                                                                                |                           |  |                                     |  |          |                                            |
|                                  | RuUF                                             | Rural Urban Fringe                                                                                                                                                                                                         |                  |                             | Residential Mixed Density Overlay - Redmund Spur                                                           |                                     |                             |                                                                                |                           |  |                                     |  |          |                                            |
|                                  | RuW                                              | Rural Waimakariri                                                                                                                                                                                                          |                  | <del>'</del>                | Recidential Medium Density Lower Height Limit Overlay                                                      |                                     |                             |                                                                                |                           |  |                                     |  |          |                                            |
|                                  | SPA                                              | Specific Purpose (Airport)                                                                                                                                                                                                 |                  |                             | Diamond Harbour Density Overlay                                                                            |                                     |                             |                                                                                |                           |  |                                     |  |          |                                            |
|                                  | SPB                                              | Specific Purpose (Burwood Landfill and Resource Recovery Park)                                                                                                                                                             |                  | <del></del>                 | Existing Rural Hamlet Overlay                                                                              |                                     |                             |                                                                                |                           |  |                                     |  |          |                                            |
|                                  | SPC                                              | Specific Purpose (Cemetery)                                                                                                                                                                                                |                  | <del></del>                 | Medium Density (Higher Height Limit ) Overlay                                                              |                                     |                             | District Boundary                                                              |                           |  |                                     |  |          |                                            |
|                                  | SPW                                              | Specific Purpose (Defence Wigram)                                                                                                                                                                                          |                  |                             | Peat Ground Condition Constraint Overlay                                                                   |                                     |                             | Lyttelton Tunnel Road                                                          |                           |  |                                     |  |          |                                            |
|                                  | SPLR                                             | Specific Purpose (Flat Land Recovery)                                                                                                                                                                                      |                  |                             | Riccarton Wastewater Interceptor Satchment Overlay                                                         |                                     |                             | Summit Road Protection Act Overlay                                             |                           |  |                                     |  |          |                                            |
|                                  | SPR                                              | Specific Purpose (Golf Resort)                                                                                                                                                                                             |                  |                             | Stormwater Capacity Constraint Overlay                                                                     |                                     |                             |                                                                                |                           |  |                                     |  |          |                                            |
|                                  | SPH                                              | Specific Purpose (Hospital)                                                                                                                                                                                                |                  | 1111111111                  | Lyttleton Port Influences Overlay Area                                                                     | Only                                |                             |                                                                                |                           |  |                                     |  |          |                                            |
|                                  | SPLP                                             | Specific Purpose (Lyttelton Port)                                                                                                                                                                                          |                  | [                           | Meadowlands Exemplar Overlay                                                                               | 0                                   |                             |                                                                                |                           |  |                                     |  |          |                                            |
|                                  | SPN                                              | Specific Purpose (Ngā Hau e Whā)                                                                                                                                                                                           |                  | [[[]]]                      | Prestons Road Retirement Village Overlay                                                                   | ou                                  |                             |                                                                                |                           |  |                                     |  |          |                                            |
|                                  | SPOA                                             | Specific Purpose (Ōtākaro Avon River Corridor)                                                                                                                                                                             |                  |                             | Ruapuna Inner Noise Boundary                                                                               | Information                         |                             |                                                                                |                           |  |                                     |  |          |                                            |
|                                  | SPRa                                             | Specific Purpose (Ruapuna Motosport)                                                                                                                                                                                       |                  | _ <del></del>               | Ruapuna Outer Noise Boundary                                                                               | E                                   |                             |                                                                                |                           |  |                                     |  |          |                                            |
|                                  | SPS                                              | Specific Purpose (School)                                                                                                                                                                                                  |                  |                             | Cambridge Anna Anna Anna Anna Anna Anna Anna Ann                                                           | 9                                   |                             |                                                                                |                           |  |                                     |  |          |                                            |
|                                  | SPST                                             | Specific Purpose (Styx Mill Road Transfer Station)                                                                                                                                                                         |                  |                             | Salvation Army Addington Overlay                                                                           | 5                                   |                             |                                                                                |                           |  |                                     |  |          |                                            |
|                                  | SPT                                              | Specific Purpose (Tertiary Education)                                                                                                                                                                                      |                  | A                           | Scheduled Activity                                                                                         |                                     |                             |                                                                                |                           |  |                                     |  |          |                                            |
|                                  |                                                  | Transport                                                                                                                                                                                                                  |                  | ********                    | St Georges Heaton Overlay                                                                                  |                                     |                             |                                                                                |                           |  |                                     |  |          |                                            |
|                                  | All new roads are deen<br>stopped and any releva | ned to be part of the Transport Zone, from the date of vesting in Council or Crown. When roads are legally ant designations removed they are deemed to be subject to the provisions of the adjoining zone(s).              |                  | *******                     | Woolston Risk Management Area                                                                              |                                     |                             |                                                                                |                           |  |                                     |  |          |                                            |
|                                  |                                                  | Transport over Open Space Water and Margins Zone and Waterways                                                                                                                                                             |                  |                             |                                                                                                            |                                     |                             |                                                                                |                           |  |                                     |  |          |                                            |
| The cadastre a<br>information he | and coastline shown on the                       | e planning maps is not part of the information in the District Plan. It has been provided on the planning maps<br>te the map was produced. Establishing compliance or otherwise with the plan may require a formal survey. | as an additional | function to enhance navigab | ility and search capability. District Plan rules do not apply for overlays extending into the CoastalMarii | ne Area. The Co                     | astal Marine Area is as del | ined in the Resource Management Act. The cadastre was based on the most recent |                           |  |                                     |  |          |                                            |

**District Plan** 

Legend

Planning Map Series A - Zones, Other Notations, Designations

Designation - existing

Lyttelton Port Influence Area - existing

Residential Character Area - existing and proposed

CA4 - Beckenham Loop Character Area - existing and proposed CA3 - Cashmere Character Area- existing and proposed