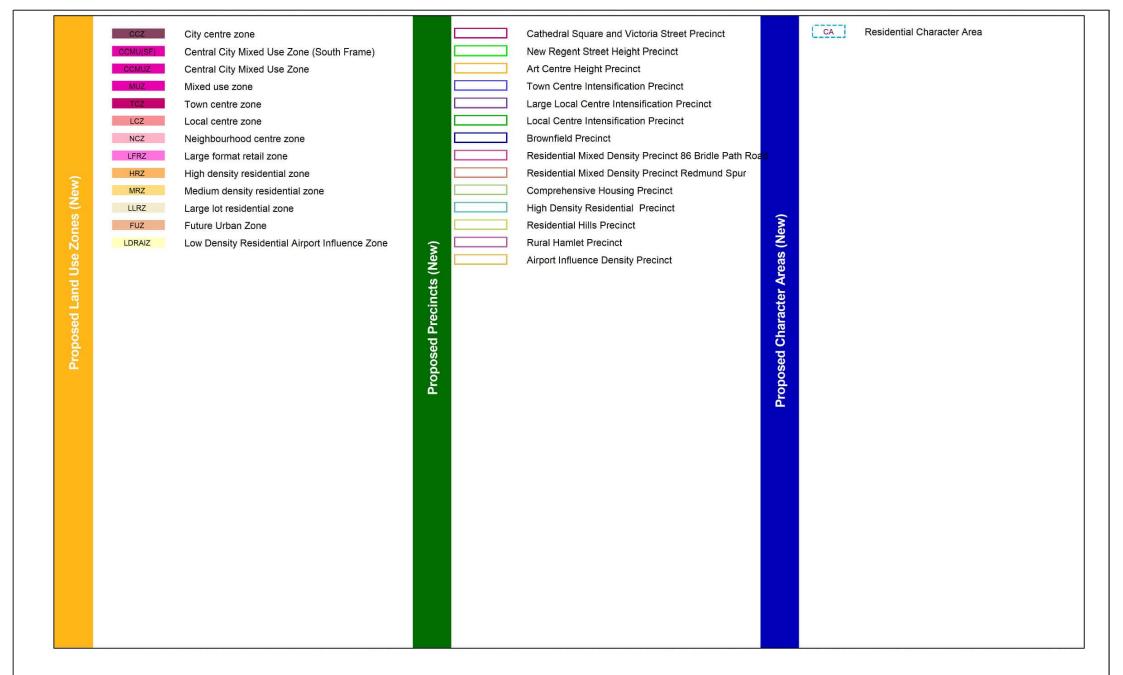

## Planning Map Series C - Natural and Cultural Heritage

Significant and other Trees - existing and proposed Significant Individual Trees Significant Group of Trees

Heritage Setting - existing Heritage Item - existing