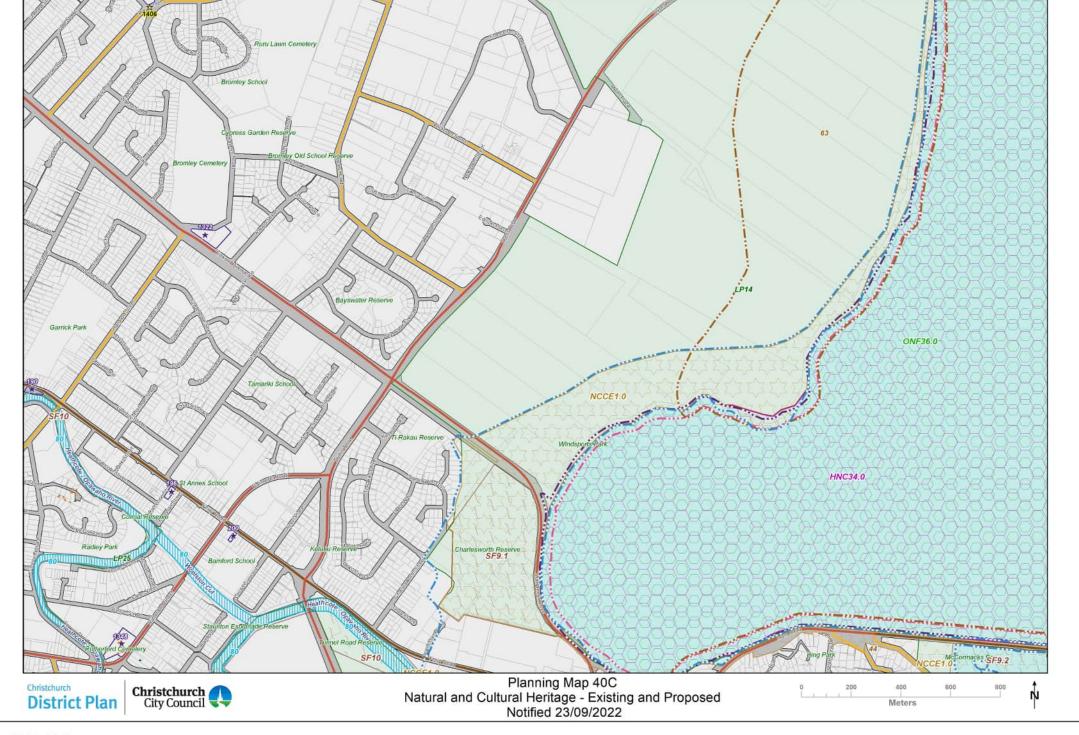

#### Outstanding Nature Features and Landscapes - existing Sites of Cultural Significance - existing Wāhi Tapu/Wahi Taonga Silent Files Ngā Tūranga Tūpuna Ngā Wai

# Styx River Setback - existing

Residential Heritage Area Interface - proposed

Sites of Ecological Significance - existing

## Planning Map Series C - Natural and Cultural Heritage

Significant and other Trees - existing and proposed Significant Individual Trees Significant Group of Trees

Heritage Setting - existing Heritage Item - existing