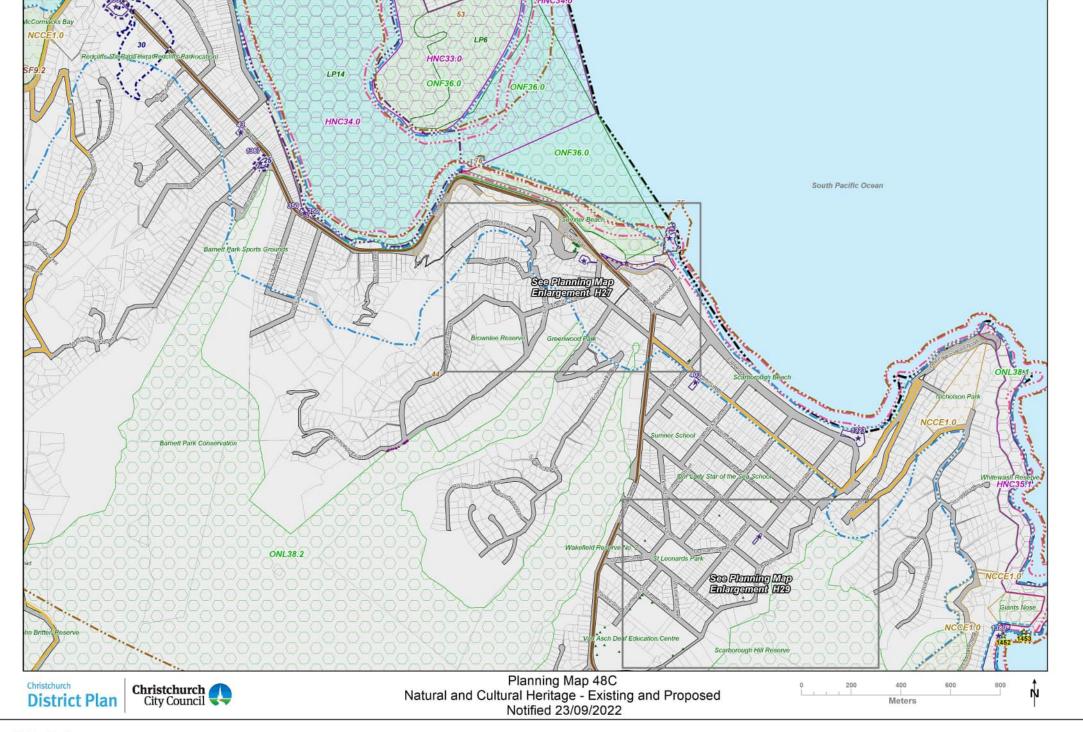

## Planning Map Series C - Natural and Cultural Heritage

Significant and other Trees - existing and proposed Significant Individual Trees Significant Group of Trees

Heritage Setting - existing Heritage Item - existing

Heritage Setting Proposed

Heritage Item Proposed

Cathedral Square Height - proposed

Victoria Street Height - proposed

New Regent Street Height - proposed Central City Heritage Interface - proposed

Arts Centre Height - proposed

Riccarton Bush Interface Area - proposed

Residential Heritage Area - proposed

HA2 - Chester Street/Dawson Street Residential Heritage Area

HA3 - Church Property Trustees North St Albans Residential Heritage Area