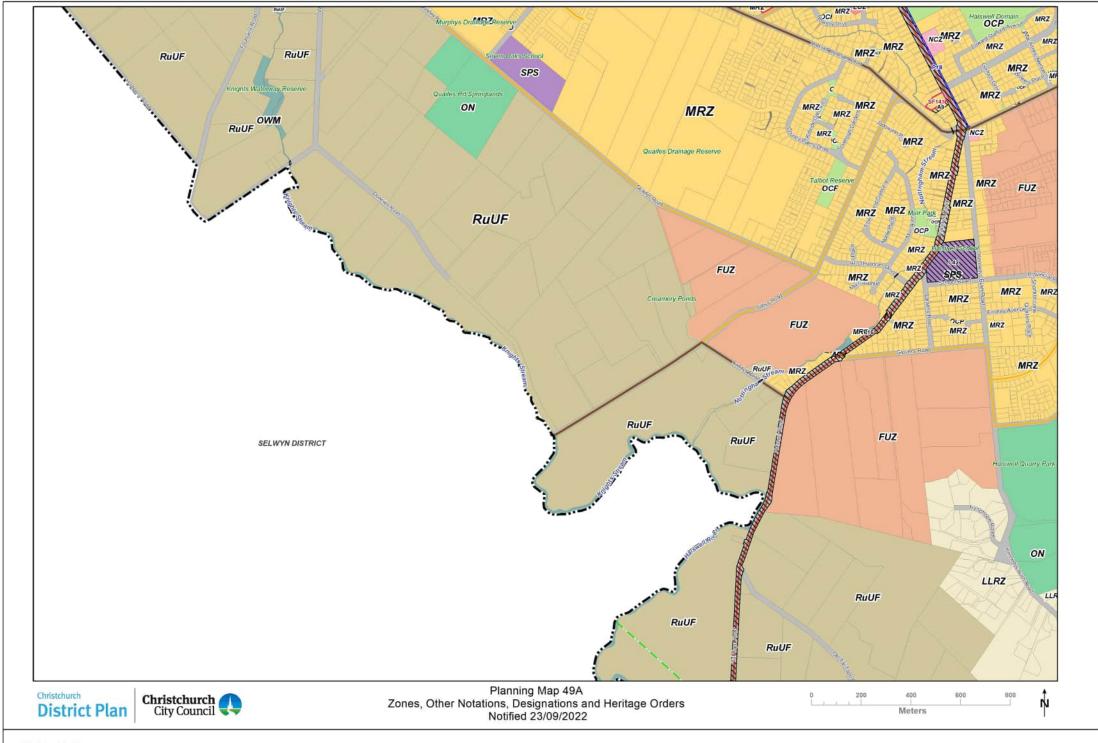

|                                  | 000                                              |                                                                                                                                                                                                                            |                  |                             | Scores difficility according                                                                               |                                     | musim                       | a                                                                              |                           |  |                                     |  |          |                                            |
|----------------------------------|--------------------------------------------------|----------------------------------------------------------------------------------------------------------------------------------------------------------------------------------------------------------------------------|------------------|-----------------------------|------------------------------------------------------------------------------------------------------------|-------------------------------------|-----------------------------|--------------------------------------------------------------------------------|---------------------------|--|-------------------------------------|--|----------|--------------------------------------------|
|                                  | СВР                                              | Commercial Banks Peninsula                                                                                                                                                                                                 |                  |                             | 220kV National Grid                                                                                        |                                     | A                           | Chorus New Zealand Limited                                                     |                           |  |                                     |  |          |                                            |
|                                  | CC                                               | Commercial Core                                                                                                                                                                                                            |                  |                             | 110kV National Grid                                                                                        |                                     | [[] B                       | Chorus New Zealand Limited / Telecom New Zealand Limited                       |                           |  |                                     |  |          |                                            |
|                                  | <del>CL</del>                                    | Commercial Local                                                                                                                                                                                                           |                  |                             | 66kV National Grid                                                                                         |                                     | //// <b>c</b> /////         | Christchurch City Council                                                      |                           |  |                                     |  |          |                                            |
|                                  | CMU                                              | Commercial Mixed Use                                                                                                                                                                                                       |                  |                             |                                                                                                            |                                     |                             |                                                                                |                           |  | 66kV Electricity Distribution Lines |  | [[[D]]]] | Christchurch International Airport Limited |
|                                  | СО                                               | Commercial Office                                                                                                                                                                                                          |                  |                             |                                                                                                            | 33kV Electricity Distribution Lines |                             | [[][ <b>É</b> ][]]                                                             | KiwiRail Holdings Limited |  |                                     |  |          |                                            |
|                                  | CRP                                              | Commercial Retail Park                                                                                                                                                                                                     |                  |                             | 11kV Heathcote to Lyttelton Electricity Distribution Lines                                                 |                                     | [[[]F[]]]                   | Kordia Limited                                                                 |                           |  |                                     |  |          |                                            |
|                                  | IG                                               | Industrial General                                                                                                                                                                                                         |                  |                             | Air Noise Boundary and Air Noise Contours                                                                  |                                     | G                           | Meterological Service of New Zealand Limited                                   |                           |  |                                     |  |          |                                            |
|                                  | IH                                               | Industrial Heavy                                                                                                                                                                                                           |                  |                             | On-Aircraft Engine Testing Contours                                                                        |                                     | ////ii//////                | Minister supporting Greater Christchurch Regeneration                          |                           |  |                                     |  |          |                                            |
|                                  | IP                                               | Industrial Park                                                                                                                                                                                                            |                  | <del>+ + + +</del>          | Christchurch International Airport Protection Surfaces                                                     |                                     | 111/4/11/                   | Minister of Corrections                                                        |                           |  |                                     |  |          |                                            |
|                                  | OC                                               | Open Space Coastal                                                                                                                                                                                                         |                  | <u> </u>                    | Amenity Tree Planting 1.8m Contour Buffer                                                                  | Ś                                   |                             | Minister for Courts                                                            |                           |  |                                     |  |          |                                            |
|                                  | OCP                                              | Open Space Community Parks                                                                                                                                                                                                 |                  |                             | Key Pedestrian Frontage                                                                                    | <u> </u>                            | ///K////                    | Minister of Defence                                                            |                           |  |                                     |  |          |                                            |
|                                  | DCP or RuQ(T)                                    | Open Space Community Parks or Rural Quarry (Templeton)                                                                                                                                                                     |                  |                             | Major Arterial Road                                                                                        | Orders                              | 11115/1111                  | Minister of Education                                                          |                           |  |                                     |  |          |                                            |
|                                  | OMI                                              | Open Space McLeans Island                                                                                                                                                                                                  |                  |                             | Minor Arterial Road                                                                                        | Q                                   | ////W////                   | Minister of Health                                                             |                           |  |                                     |  |          |                                            |
|                                  | OMF                                              | Open Space Metropolitan Facilities                                                                                                                                                                                         |                  |                             | Collector Road                                                                                             | ge                                  | ////w/////                  | Minister of Police                                                             |                           |  |                                     |  |          |                                            |
|                                  | ON                                               | Open Space Natural                                                                                                                                                                                                         |                  |                             | 160m Contour Line (applies only to Rural Banks Peninsula zone)                                             | <u>ta</u>                           | ////o////                   | Minister for Social Development                                                |                           |  |                                     |  |          |                                            |
|                                  | OWM                                              | Open Space Water and Margins                                                                                                                                                                                               |                  | [                           | Accommodation and Community Facilities Overlay                                                             | Heritage                            | [[[] <b>P</b> [[]]]         | New Zealand Transport Agency (Operational Corridor)                            |                           |  |                                     |  |          |                                            |
|                                  | PA                                               | Pāpakainga/Kāinga Nohoanga                                                                                                                                                                                                 |                  | 0/0/0/0/0/0/0/0/0/0         | Brownfield Overlay Area                                                                                    | I                                   |                             | New Zealand Transport Agency (Future Works)                                    |                           |  |                                     |  |          |                                            |
|                                  | RBP                                              | Residential Banks Peninsula                                                                                                                                                                                                |                  | :::::CA :::::               | Character Area Overlay                                                                                     | and                                 | 111/0/11/                   | Orion New Zealand Limited                                                      |                           |  |                                     |  |          |                                            |
|                                  | RGA                                              | Residential Guest Accommodation                                                                                                                                                                                            |                  |                             | Coastal Bach Overlay                                                                                       | ਬ                                   |                             | Radio New Zealand Limited                                                      |                           |  |                                     |  |          |                                            |
|                                  | RH                                               | Residential Hills                                                                                                                                                                                                          |                  |                             | Community Housing Redevelopment Mechanism                                                                  | Designations                        | \$                          | Spark New Zealand Trading Limited                                              |                           |  |                                     |  |          |                                            |
| S.                               | RLL                                              | Residential Large Lot                                                                                                                                                                                                      |                  |                             | Kainga Overlay Area 1                                                                                      | <u> </u>                            |                             | Transpower New Zealand Limited                                                 |                           |  |                                     |  |          |                                            |
| Zones                            | PMD                                              | Residential Medium Density                                                                                                                                                                                                 |                  | Q                           | Kainga Overlay Area 2                                                                                      | at                                  | [[][ <b>x</b> ][][          | Ōtākaro Limited                                                                |                           |  |                                     |  |          |                                            |
| 2                                | RNN                                              | Residential New Neighbourhood                                                                                                                                                                                              | SU               | Q                           | Spencerville Overlay                                                                                       | LE                                  |                             | Lyttelton Tunnel Designation                                                   |                           |  |                                     |  |          |                                            |
|                                  | RSS                                              | Residential Small Settlement                                                                                                                                                                                               | <u>0</u>         | - Q                         | Moncks Spur/Mt Pleasant Density Overlay                                                                    | Sić.                                |                             | Land Subject to two Designations:                                              |                           |  |                                     |  |          |                                            |
| Use                              | PS                                               | Residential Suburban                                                                                                                                                                                                       | at               | <b>Q</b>                    | Shalamar Drive Density Overlay—                                                                            | 8                                   |                             | Primary - Railway Designation, Secondary - Roading Designation                 |                           |  |                                     |  |          |                                            |
| -                                | RSDT                                             | Residential Suburban Density Transition                                                                                                                                                                                    | Notations        | - Q                         | Upper Kennedyo Buoh Denoity Overlay —                                                                      | _                                   |                             | Land Subject to two Designations:                                              |                           |  |                                     |  |          |                                            |
| Land                             | RuBP                                             | Rural Banks Peninsula                                                                                                                                                                                                      | Z                | Q                           | Akaroa Hillslopes Density Overlay                                                                          |                                     |                             | Primary - Roading Designation, Secondary - Railway Designation                 |                           |  |                                     |  |          |                                            |
| ت                                | RuPH                                             | Rural Port Hills                                                                                                                                                                                                           | ē                |                             | Allandale Density Overlay                                                                                  |                                     |                             | Heritage Order                                                                 |                           |  |                                     |  |          |                                            |
|                                  | RuQ                                              | Rural Quarry                                                                                                                                                                                                               | Other            | Q                           | Samarang Bay Density Overlay                                                                               |                                     |                             |                                                                                |                           |  |                                     |  |          |                                            |
|                                  | RuQ or OCP(T)                                    | Rural Quarry or Open Space Community Parks (Templeton)                                                                                                                                                                     | U                |                             | Residential Large Lot Density Overlay                                                                      |                                     |                             |                                                                                |                           |  |                                     |  |          |                                            |
|                                  | RuT                                              | Rural Templeton                                                                                                                                                                                                            |                  |                             | Recidential Mixed Deneity Overlay 86 Bridle Path Read                                                      |                                     |                             |                                                                                |                           |  |                                     |  |          |                                            |
|                                  | RuUF                                             | Rural Urban Fringe                                                                                                                                                                                                         |                  |                             | Residential Mixed Density Overlay - Redmund Spur                                                           |                                     |                             |                                                                                |                           |  |                                     |  |          |                                            |
|                                  | RuW                                              | Rural Waimakariri                                                                                                                                                                                                          |                  | <del>'</del>                | Recidential Medium Density Lower Height Limit Overlay                                                      |                                     |                             |                                                                                |                           |  |                                     |  |          |                                            |
|                                  | SPA                                              | Specific Purpose (Airport)                                                                                                                                                                                                 |                  |                             | Diamond Harbour Density Overlay                                                                            |                                     |                             |                                                                                |                           |  |                                     |  |          |                                            |
|                                  | SPB                                              | Specific Purpose (Burwood Landfill and Resource Recovery Park)                                                                                                                                                             |                  | <del></del>                 | Existing Rural Hamlet Overlay                                                                              |                                     |                             |                                                                                |                           |  |                                     |  |          |                                            |
|                                  | SPC                                              | Specific Purpose (Cemetery)                                                                                                                                                                                                |                  | <del></del>                 | Medium Density (Higher Height Limit ) Overlay                                                              |                                     |                             | District Boundary                                                              |                           |  |                                     |  |          |                                            |
|                                  | SPW                                              | Specific Purpose (Defence Wigram)                                                                                                                                                                                          |                  |                             | Peat Ground Condition Constraint Overlay                                                                   |                                     |                             | Lyttelton Tunnel Road                                                          |                           |  |                                     |  |          |                                            |
|                                  | SPLR                                             | Specific Purpose (Flat Land Recovery)                                                                                                                                                                                      |                  |                             | Riccarton Wastewater Interceptor Satchment Overlay                                                         |                                     |                             | Summit Road Protection Act Overlay                                             |                           |  |                                     |  |          |                                            |
|                                  | SPR                                              | Specific Purpose (Golf Resort)                                                                                                                                                                                             |                  |                             | Stormwater Capacity Constraint Overlay                                                                     |                                     |                             |                                                                                |                           |  |                                     |  |          |                                            |
|                                  | SPH                                              | Specific Purpose (Hospital)                                                                                                                                                                                                |                  | 1111111111                  | Lyttleton Port Influences Overlay Area                                                                     | Only                                |                             |                                                                                |                           |  |                                     |  |          |                                            |
|                                  | SPLP                                             | Specific Purpose (Lyttelton Port)                                                                                                                                                                                          |                  | [                           | Meadowlands Exemplar Overlay                                                                               | 0                                   |                             |                                                                                |                           |  |                                     |  |          |                                            |
|                                  | SPN                                              | Specific Purpose (Ngā Hau e Whā)                                                                                                                                                                                           |                  | [[[]]]                      | Prestons Road Retirement Village Overlay                                                                   | ou                                  |                             |                                                                                |                           |  |                                     |  |          |                                            |
|                                  | SPOA                                             | Specific Purpose (Ōtākaro Avon River Corridor)                                                                                                                                                                             |                  |                             | Ruapuna Inner Noise Boundary                                                                               | Information                         |                             |                                                                                |                           |  |                                     |  |          |                                            |
|                                  | SPRa                                             | Specific Purpose (Ruapuna Motosport)                                                                                                                                                                                       |                  | _ <del></del>               | Ruapuna Outer Noise Boundary                                                                               | E                                   |                             |                                                                                |                           |  |                                     |  |          |                                            |
|                                  | SPS                                              | Specific Purpose (School)                                                                                                                                                                                                  |                  |                             | Cambridge Anna Anna Anna Anna Anna Anna Anna Ann                                                           | 9                                   |                             |                                                                                |                           |  |                                     |  |          |                                            |
|                                  | SPST                                             | Specific Purpose (Styx Mill Road Transfer Station)                                                                                                                                                                         |                  |                             | Salvation Army Addington Overlay                                                                           | 5                                   |                             |                                                                                |                           |  |                                     |  |          |                                            |
|                                  | SPT                                              | Specific Purpose (Tertiary Education)                                                                                                                                                                                      |                  | A                           | Scheduled Activity                                                                                         |                                     |                             |                                                                                |                           |  |                                     |  |          |                                            |
|                                  |                                                  | Transport                                                                                                                                                                                                                  |                  | ********                    | St Georges Heaton Overlay                                                                                  |                                     |                             |                                                                                |                           |  |                                     |  |          |                                            |
|                                  | All new roads are deen<br>stopped and any releva | ned to be part of the Transport Zone, from the date of vesting in Council or Crown. When roads are legally ant designations removed they are deemed to be subject to the provisions of the adjoining zone(s).              |                  | *******                     | Woolston Risk Management Area                                                                              |                                     |                             |                                                                                |                           |  |                                     |  |          |                                            |
|                                  |                                                  | Transport over Open Space Water and Margins Zone and Waterways                                                                                                                                                             |                  |                             |                                                                                                            |                                     |                             |                                                                                |                           |  |                                     |  |          |                                            |
| The cadastre a<br>information he | and coastline shown on the                       | e planning maps is not part of the information in the District Plan. It has been provided on the planning maps<br>te the map was produced. Establishing compliance or otherwise with the plan may require a formal survey. | as an additional | function to enhance navigab | ility and search capability. District Plan rules do not apply for overlays extending into the CoastalMarii | ne Area. The Co                     | astal Marine Area is as del | ined in the Resource Management Act. The cadastre was based on the most recent |                           |  |                                     |  |          |                                            |

**District Plan** 

Legend

Planning Map Series A - Zones, Other Notations, Designations

Designation - existing

Lyttelton Port Influence Area - existing

Residential Character Area - existing and proposed

CA4 - Beckenham Loop Character Area - existing and proposed CA3 - Cashmere Character Area- existing and proposed