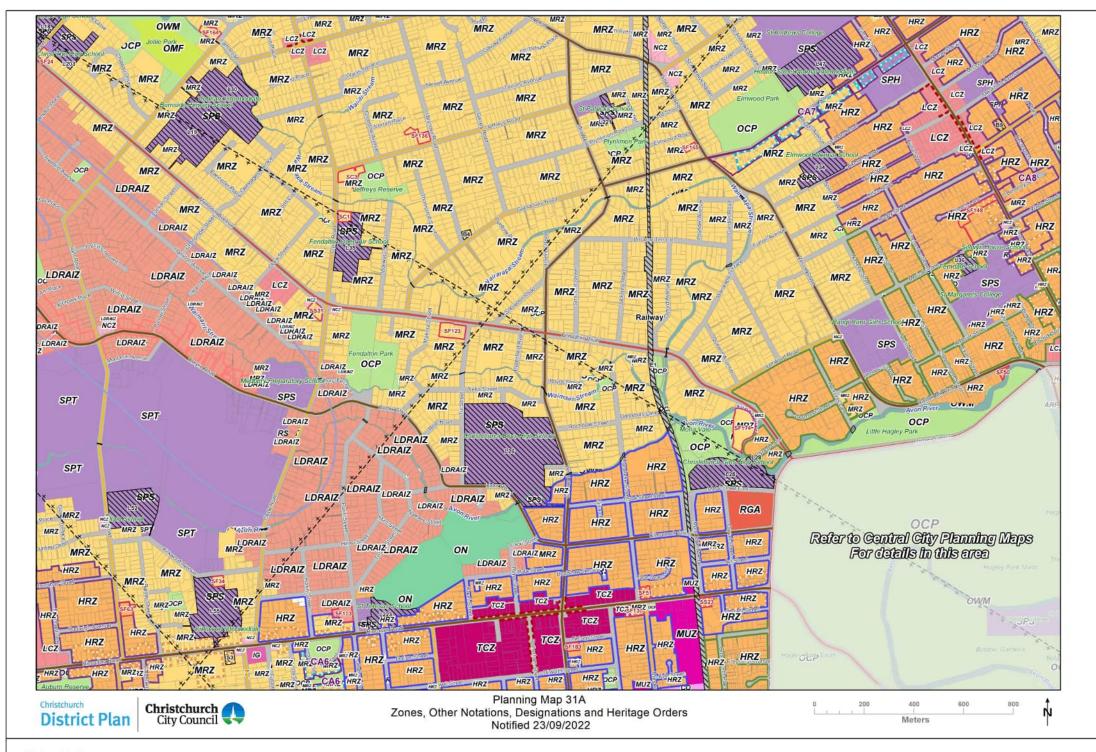

ses the definition from the Local Government Act. The line on these maps representing the District boundary is indicative and for information purposes only. The actual boundary is as defined in the legislation. Determining rights and obligations under the District Plan where the District boundary is relevant may require a formal survey

The District Plan planning maps are at a scale of 1:10000. Use at any other scale than specified on each map is for information purposes only, and does not form part of the District Plan

For information, acknowledgements and disclaimers relating to external data sources used in the planning maps please see the Data Sources page; https://ccc.govt.nz/the-council/plans-strategies-policies-and-bylaws/plans/christchurch-district-plan/additional-informatic







|                                  | 000                                              |                                                                                                                                                                                                                            |                  |                             | Scores difference and contact                                                                              |                 | musim                               | a                                                                              |                     |                                            |
|----------------------------------|--------------------------------------------------|----------------------------------------