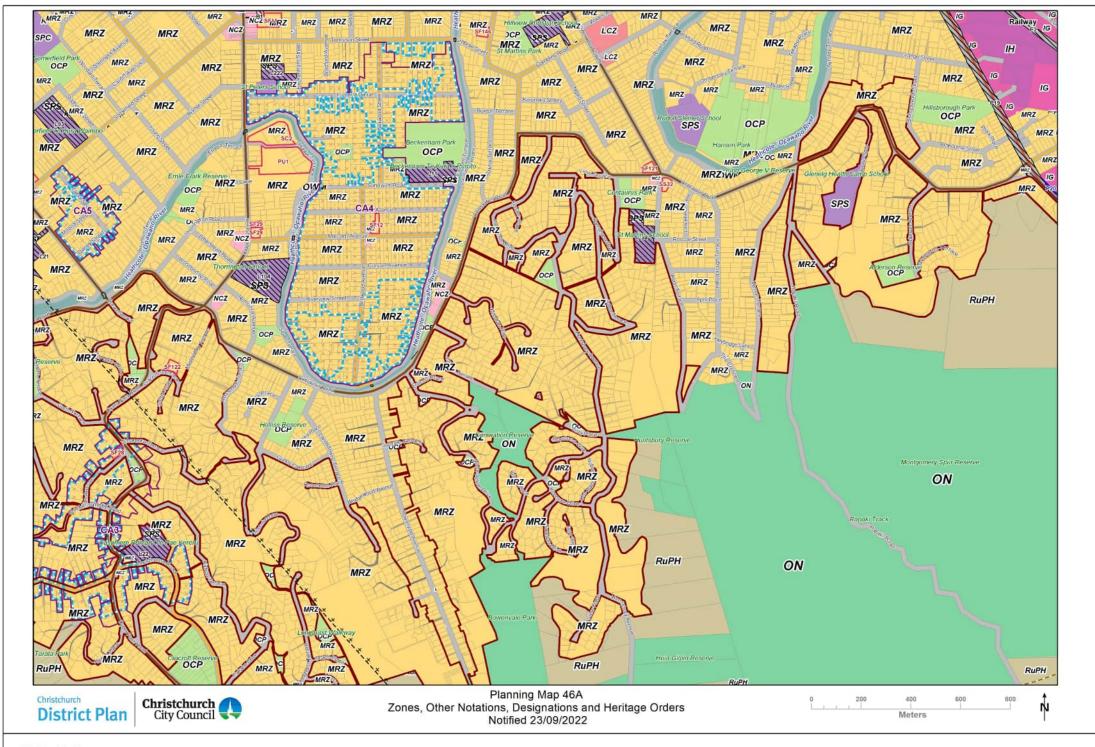

e line on these maps representing the District boundary is indicative and for information purposes only. The actual boundary is as defined in the legislation. Determining rights and obligations under the District Plan where the District boundary is relevant may require a formal survey

The District Plan planning maps are at a scale of 1:10000. Use at any other scale than specified on each map is for information purposes only, and does not form part of the District Plan

For information, acknowledgements and disclaimers relating to external data sources used in the planning maps please see the Data Sources page; https://ccc.govt.nz/the-council/plans-strategies-policies-and-bylaws/plans/christchurch-district-plan/additional-informatic

Christchurch Christchurch District Plan City Council 🔻



|                                  | 000                                              |                                                                                                                                                                                                                            |                  |                             | Scores difference and contact                                                                              |                 | musim                               | a                                                                              |                     |                                            |
|----------------------------------|--------------------------------------------------|----------------------------------------