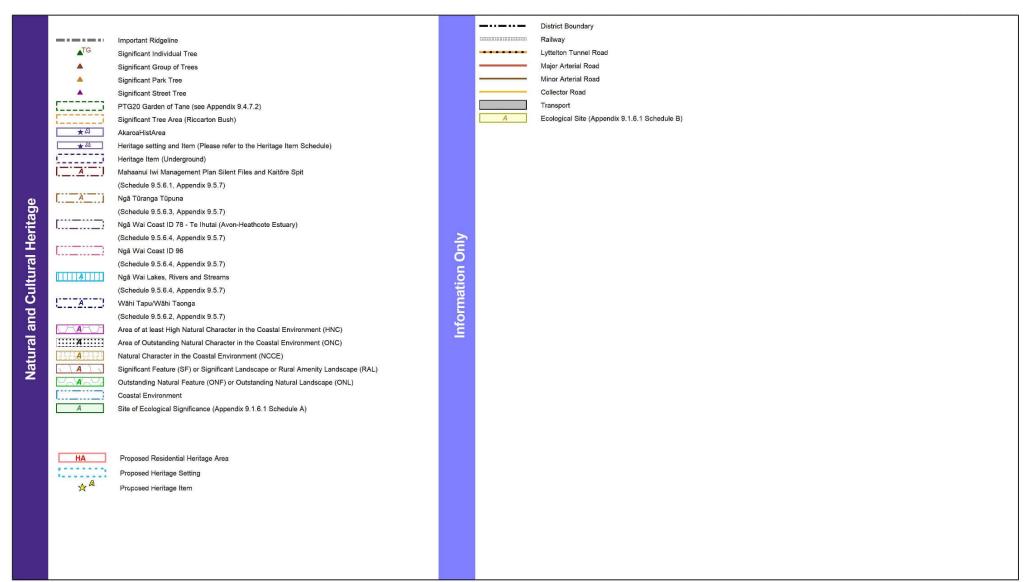

#### Outstanding Nature Features and Landscapes - existing Sites of Cultural Significance - existing Wāhi Tapu/Wahi Taonga Silent Files Ngā Tūranga Tūpuna Ngā Wai

# Styx River Setback - existing

Residential Heritage Area Interface - proposed

Sites of Ecological Significance - existing

## Planning Map Series C - Natural and Cultural Heritage

Significant and other Trees - existing and proposed Significant Individual Trees Significant Group of Trees

Heritage Setting - existing Heritage Item - existing

Heritage Setting Proposed

Heritage Item Proposed

Cathedral Square Height - proposed

Victoria Street Height - proposed

New Regent Street Height - proposed Central City Heritage Interface - proposed

Arts Centre Height - proposed