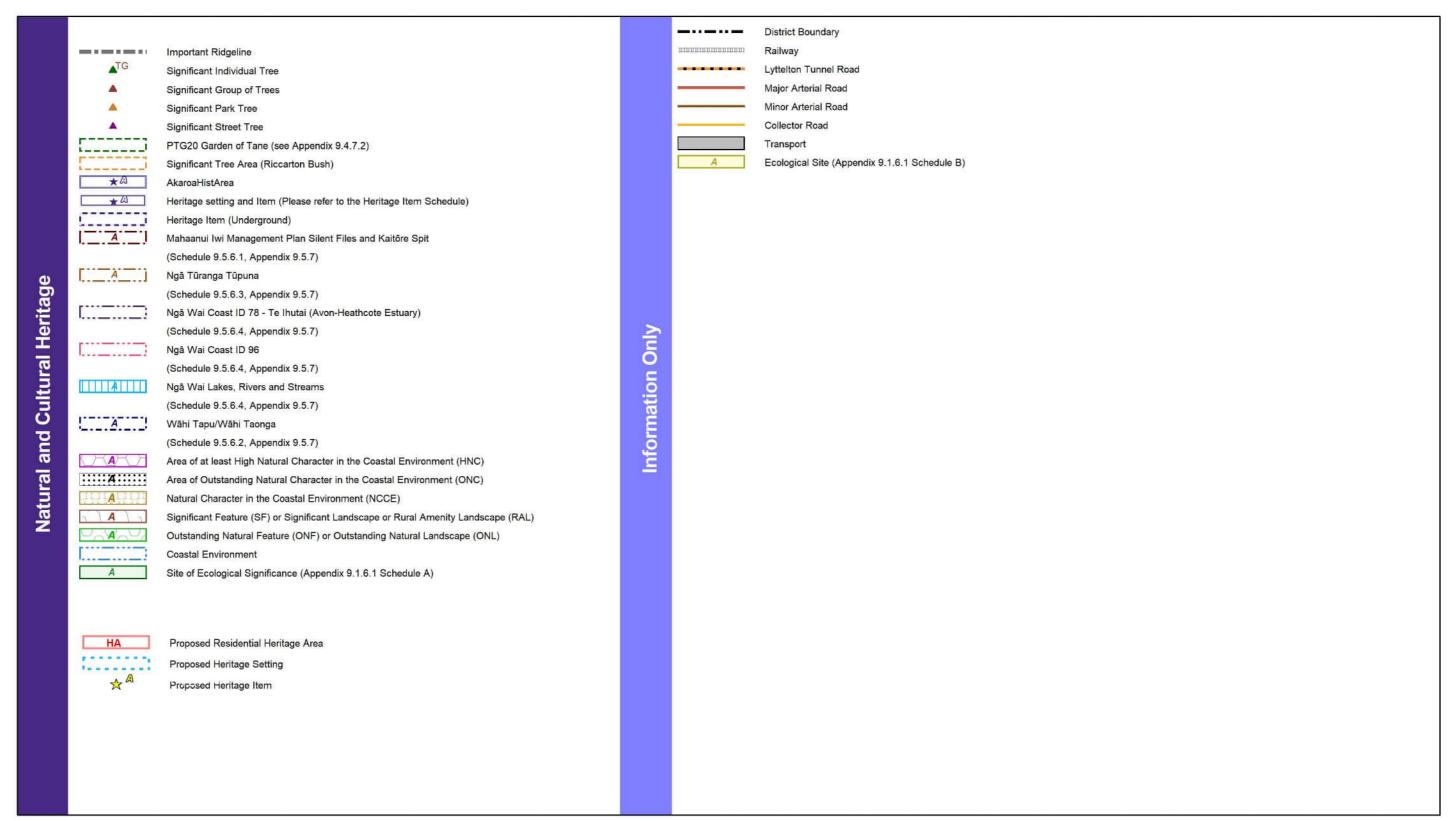

#### Outstanding Nature Features and Landscapes - existing Sites of Cultural Significance - existing Wāhi Tapu/Wahi Taonga Silent Files Ngā Tūranga Tūpuna Ngā Wai

# Styx River Setback - existing

Residential Heritage Area Interface - proposed

Sites of Ecological Significance - existing

## Planning Map Series C - Natural and Cultural Heritage

Significant and other Trees - existing and proposed Significant Individual Trees Significant Group of Trees

Heritage Setting - existing Heritage Item - existing