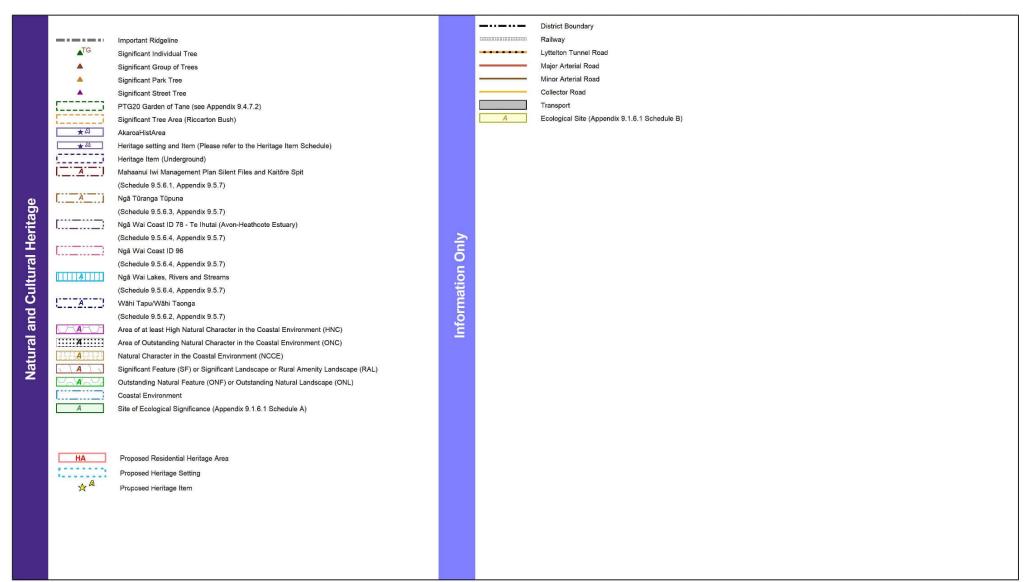

#### Outstanding Nature Features and Landscapes - existing Sites of Cultural Significance - existing Wāhi Tapu/Wahi Taonga Silent Files Ngā Tūranga Tūpuna Ngā Wai

# Styx River Setback - existing

Residential Heritage Area Interface - proposed

Sites of Ecological Significance - existing

## Planning Map Series C - Natural and Cultural Heritage

Significant and other Trees - existing and proposed Significant Individual Trees Significant Group of Trees

Heritage Setting - existing Heritage Item - existing

Heritage Setting Proposed

Heritage Item Proposed

Cathedral Square Height - proposed

Victoria Street Height - proposed

New Regent Street Height - proposed Central City Heritage Interface - proposed

Arts Centre Height - proposed

Riccarton Bush Interface Area - proposed

Residential Heritage Area - proposed

HA2 - Chester Street/Dawson Street Residential Heritage Area

HA3 - Church Property Trustees North St Albans Residential Heritage Area

HA4 - Englefield Avonville Residential Heritage Area HA5 - Heaton Street Residential Heritage Area

HA6 - Inner City West Residential Heritage Area

HA7 - Lyttelton Residential Heritage Area

HA7- Macmillan Avenue Residential Heritage Area

HA9 - Piko/Shand (Riccarton Block) State Housing Residential Heritage Area

HA10 - RNZAF Station Wigram Staff Housing Residential Heritage Area HA11 - Shelley/Forbes Street Residential Heritage Area

HA12 - Wayside Avenue 'Parade of Homes' Residential Heritage Area