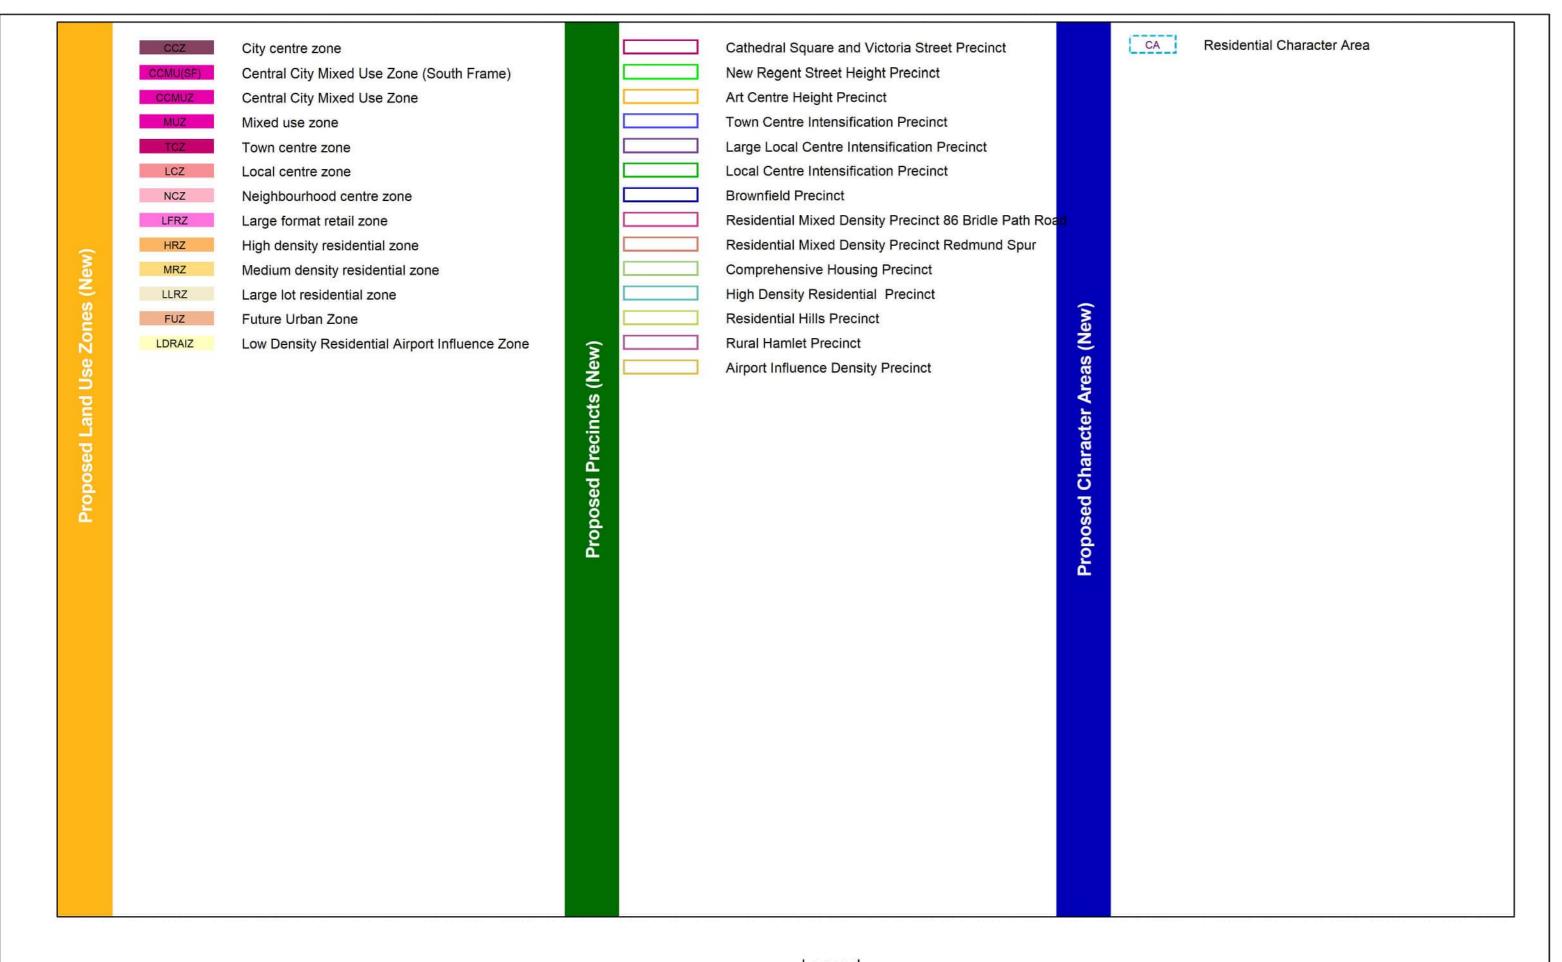

**District Plan** 

Legend

Planning Map Series A - Zones, Other Notations, Designations

Designation - existing

Lyttelton Port Influence Area - existing

Residential Character Area - existing and proposed

CA4 - Beckenham Loop Character Area - existing and proposed CA3 - Cashmere Character Area- existing and proposed

CA14 - Dudley Character Area- existing and proposed

CA15 - Englefield Character Area- existing and proposed

CA13 - Francis Character Area- existing and proposed CA7 - Heaton Character Area- existing and proposed

CA11 - Malvern Character Area- existing and proposed

CA10 - Massey Character Area- existing and proposed

CA6 - Piko Character Area- existing and proposed

CA9 - Ranfurley Character Area- existing and proposed

CA12 - Severn Character Area- existing and proposed CA5 - Tainui Character Area- existing and proposed

CA19 - Bewdley Character Area- proposed

CA21 - Roker/Penrith Character Area- proposed

CA22 - Ryan Character Area- proposed

Matters

Qualifying

Waste Water Constraint Area - proposed

Radio Communication Pathway - proposed

Railway Building Setback - existing

Electricity Transmission Corridors and Infrastructure - existing and proposed

220kV National Grid 110kV National Grid

66kV National Grid

66kV Electricity Distribution Lines

33kV Electricity Distribution Lines

11kV Heathcote to Lyttelton Electricity Distribution Lines