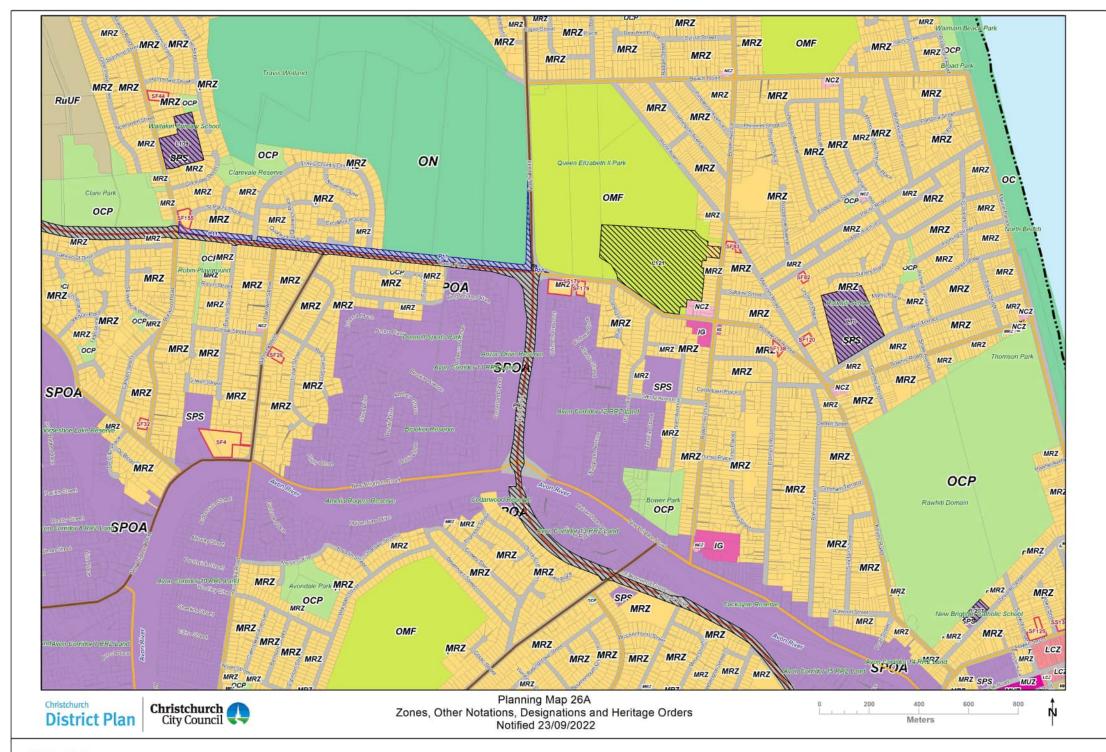

**District Plan** 

Legend

Planning Map Series A - Zones, Other Notations, Designations

Designation - existing

Lyttelton Port Influence Area - existing

Residential Character Area - existing and proposed

CA4 - Beckenham Loop Character Area - existing and proposed CA3 - Cashmere Character Area- existing and proposed

CA14 - Dudley Character Area- existing and proposed

CA15 - Englefield Character Area- existing and proposed

CA13 - Francis Character Area- existing and proposed CA7 - Heaton Character Area- existing and proposed

CA11 - Malvern Character Area- existing and proposed

CA10 - Massey Character Area- existing and proposed

CA6 - Piko Character Area- existing and proposed

CA9 - Ranfurley Character Area- existing and proposed

CA12 - Severn Character Area- existing and proposed CA5 - Tainui Character Area- existing and proposed

CA19 - Bewdley Character Area- proposed

CA21 - Roker/Penrith Character Area- proposed

CA22 - Ryan Character Area- proposed

Matters

Qualifying

Waste Water Constraint Area - proposed

Radio Communication Pathway - proposed

Railway Building Setback - existing

Electricity Transmission Corridors and Infrastructure - existing and proposed

220kV National Grid 110kV National Grid

66kV National Grid

66kV Electricity Distribution Lines

33kV Electricity Distribution Lines

11kV Heathcote to Lyttelton Electricity Distribution Lines