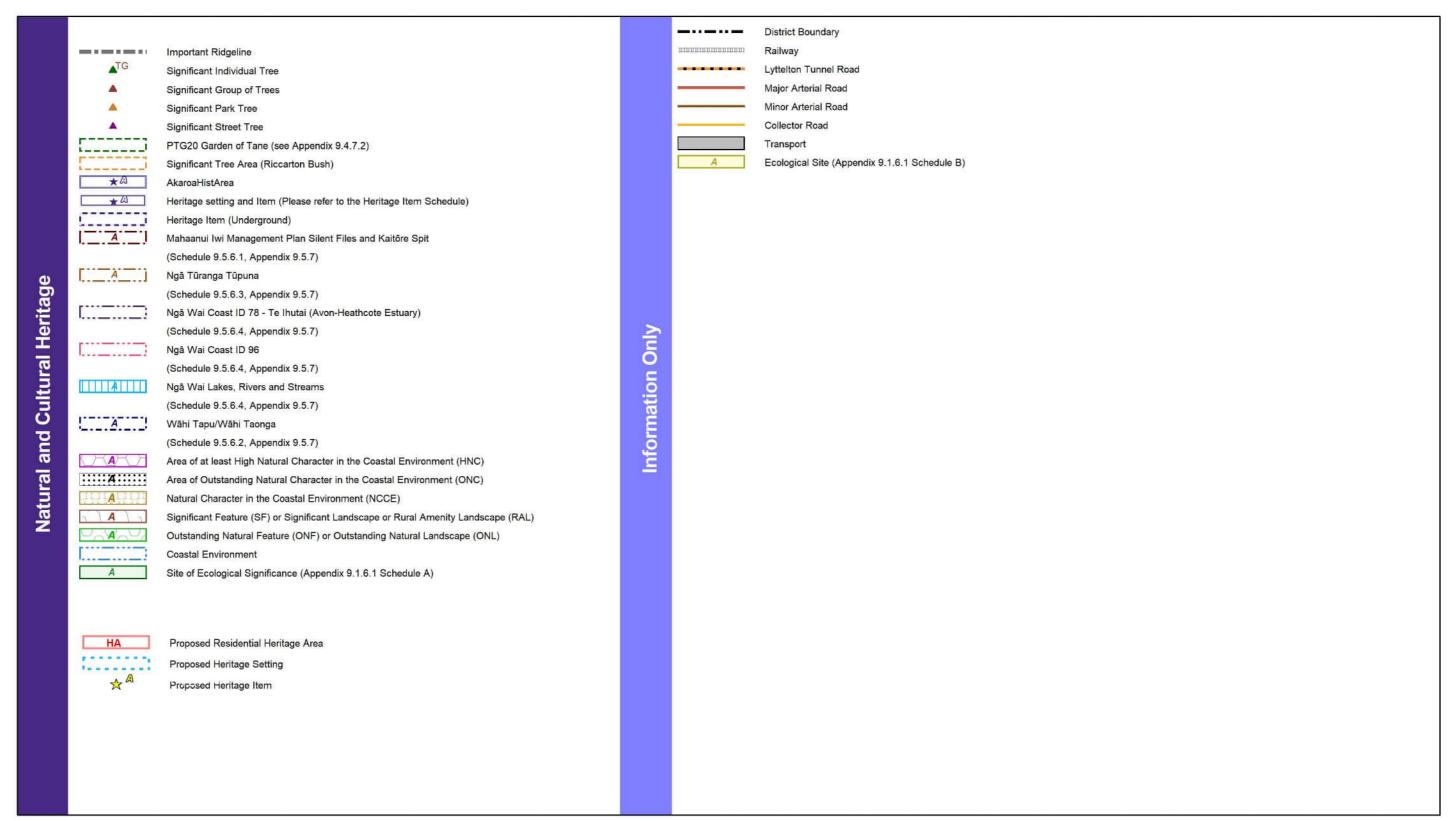

## Planning Map Series C - Natural and Cultural Heritage

Significant and other Trees - existing and proposed Significant Individual Trees Significant Group of Trees

Heritage Setting - existing Heritage Item - existing

Heritage Setting Proposed

Heritage Item Proposed

Cathedral Square Height - proposed

Victoria Street Height - proposed

New Regent Street Height - proposed Central City Heritage Interface - proposed

Arts Centre Height - proposed

Riccarton Bush Interface Area - proposed

Residential Heritage Area - proposed

HA2 - Chester Street/Dawson Street Residential Heritage Area

HA3 - Church Property Trustees North St Albans Residential Heritage Area

HA4 - Englefield Avonville Residential Heritage Area HA5 - Heaton Street Residential Heritage Area

HA6 - Inner City West Residential Heritage Area

HA7 - Lyttelton Residential Heritage Area

HA7- Macmillan Avenue Residential Heritage Area

HA9 - Piko/Shand (Riccarton Block) State Housing Residential Heritage Area

HA10 - RNZAF Station Wigram Staff Housing Residential Heritage Area HA11 - Shelley/Forbes Street Residential Heritage Area

HA12 - Wayside Avenue 'Parade of Homes' Residential Heritage Area