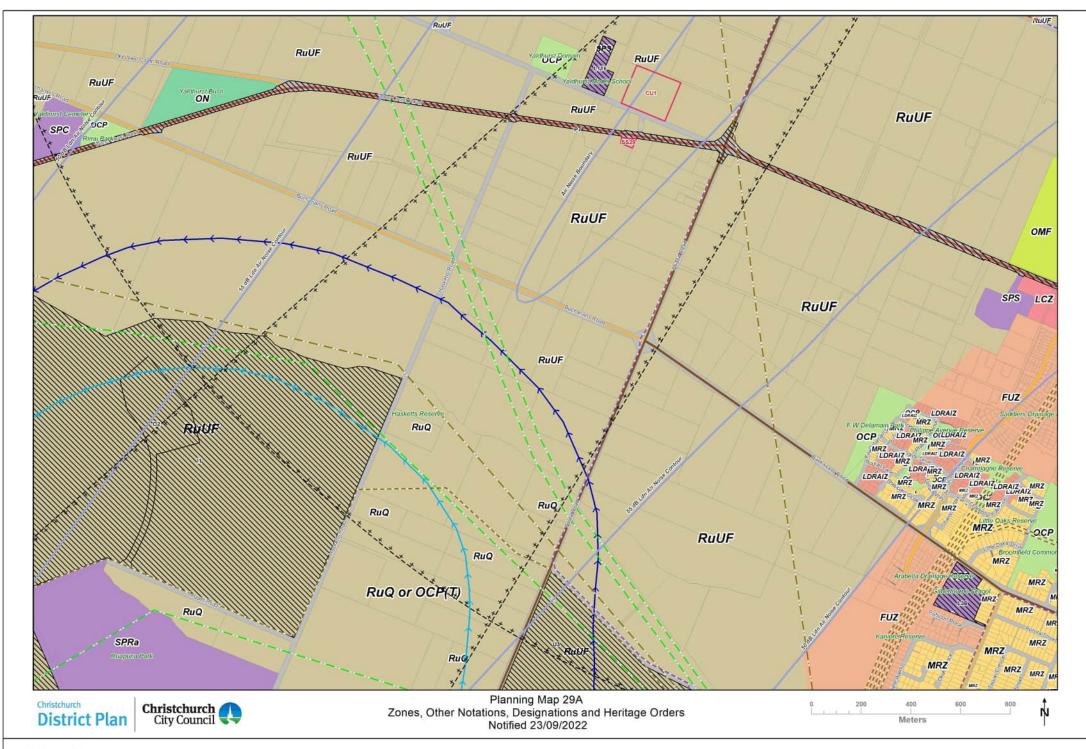

s representing the District boundary is indicative and for information purposes only. The actual boundary is as defined in the legislation. Determining rights and obligations under the District Plan where the District boundary is relevant may require a formal survey

The District Plan planning maps are at a scale of 1:10000. Use at any other scale than specified on each map is for information purposes only, and does not form part of the District Plan

For information, acknowledgements and disclaimers relating to external data sources used in the planning maps please see the Data Sources page; https://ccc.govt.nz/the-council/plans-strategies-policies-and-bylaws/plans/christchurch-district-plan/additional-informatic





Legend Qualifying Matters - Existing and Proposed Notified 23/09/2022



|                                  | 000                                              |                                                                                                                                                                                                                            |                  |                             | Scores difficility and contact                                                                             |                 | musim                       | a                                                                              |                     |                           |
|----------------------------------|--------------------------------------------------|-----------------------------------------------------------------