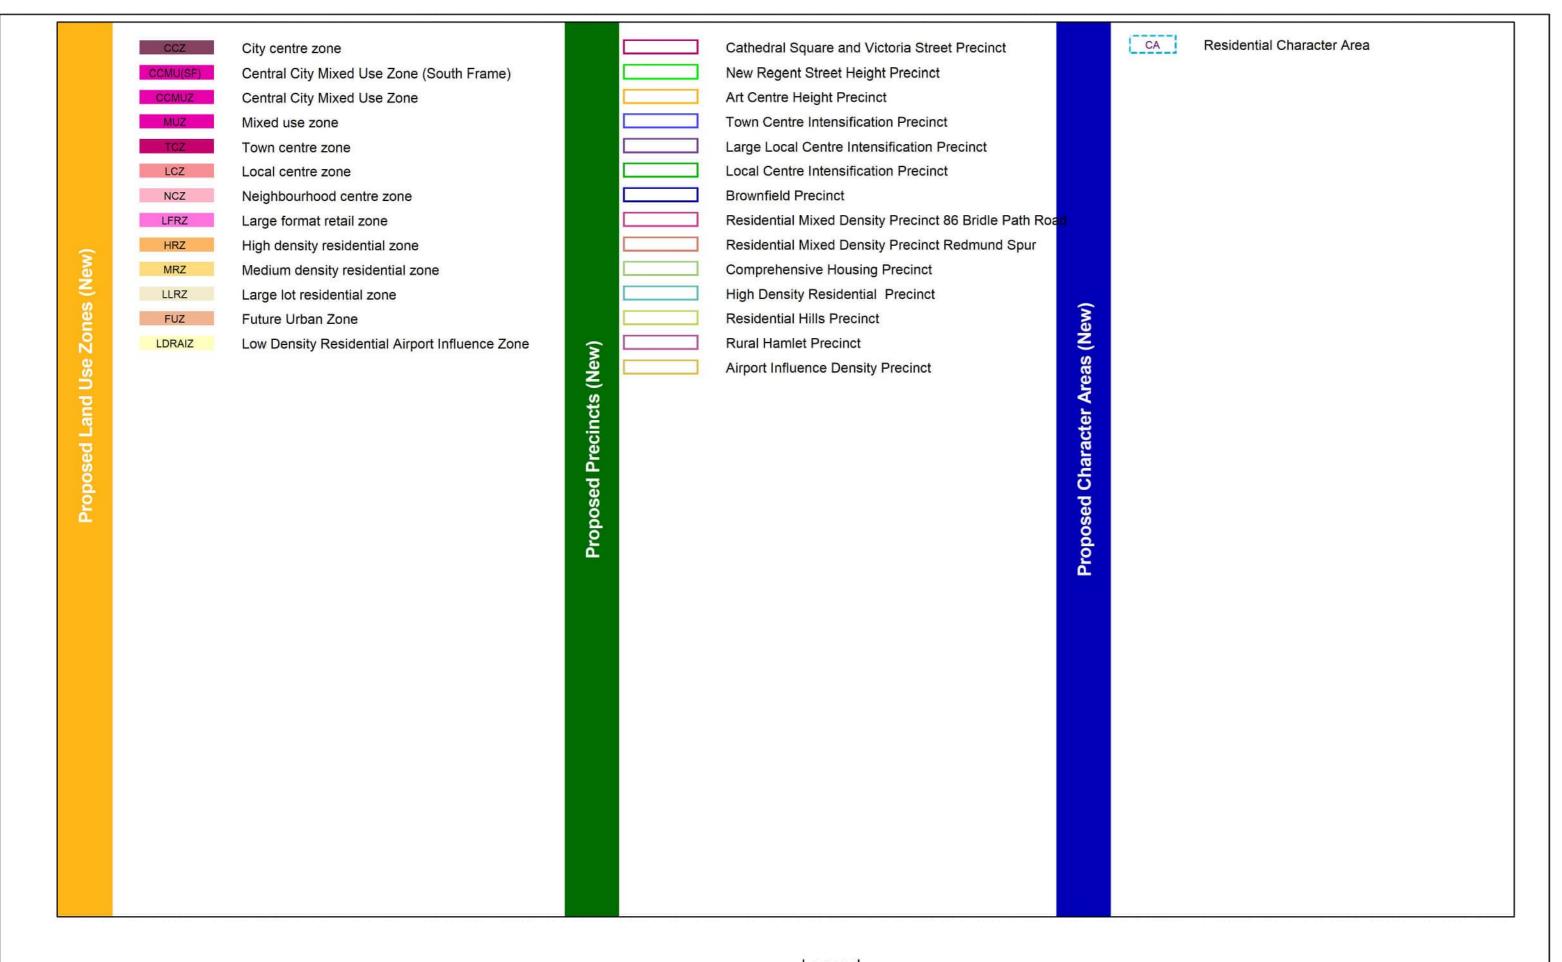

## Planning Map Series C - Natural and Cultural Heritage

Significant and other Trees - existing and proposed Significant Individual Trees Significant Group of Trees

Heritage Setting - existing Heritage Item - existing

Heritage Setting Proposed

Heritage Item Proposed

Cathedral Square Height - proposed

Victoria Street Height - proposed

New Regent Street Height - proposed Central City Heritage Interface - proposed

Arts Centre Height - proposed

Riccarton Bush Interface Area - proposed

Residential Heritage Area - proposed

HA2 - Chester Street/Dawson Street Residential Heritage Area

HA3 - Church Property Trustees North St Albans Residential Heritage Area