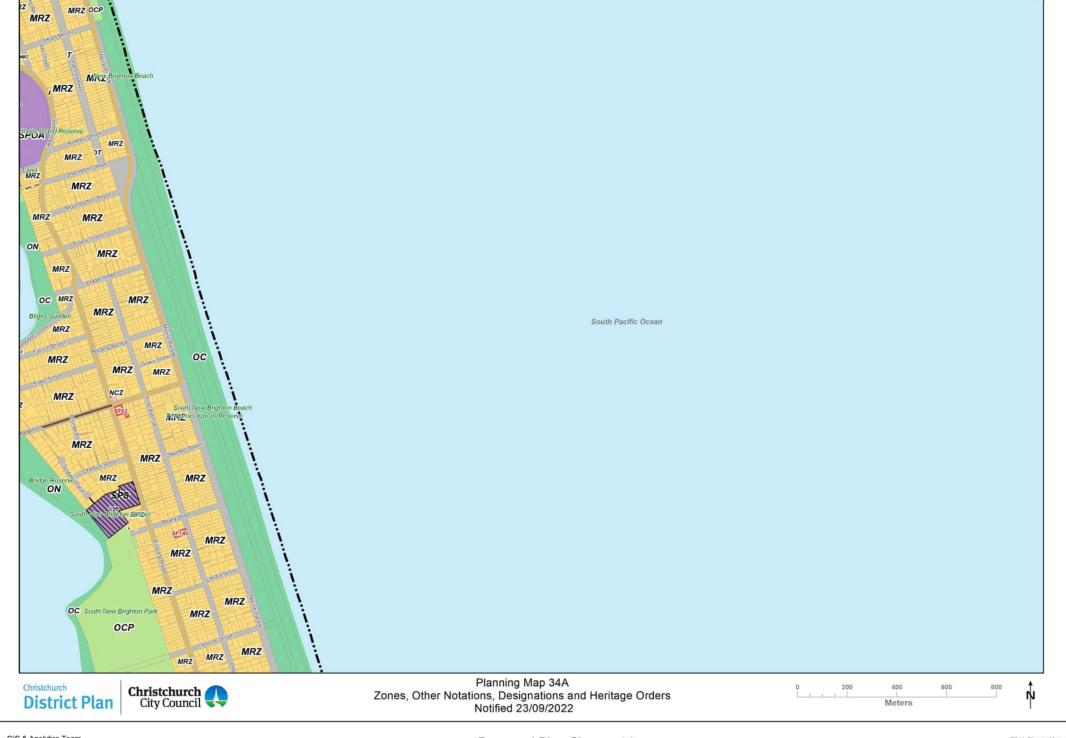

**District Plan** 

Legend

Planning Map Series A - Zones, Other Notations, Designations

Designation - existing

Lyttelton Port Influence Area - existing

Residential Character Area - existing and proposed

CA4 - Beckenham Loop Character Area - existing and proposed CA3 - Cashmere Character Area- existing and proposed

Matters

Qualifying

Waste Water Constraint Area - proposed

Radio Communication Pathway - proposed

Railway Building Setback - existing

Electricity Transmission Corridors and Infrastructure - existing and proposed

220kV National Grid 110kV National Grid

66kV National Grid

66kV Electricity Distribution Lines

33kV Electricity Distribution Lines

11kV Heathcote to Lyttelton Electricity Distribution Lines