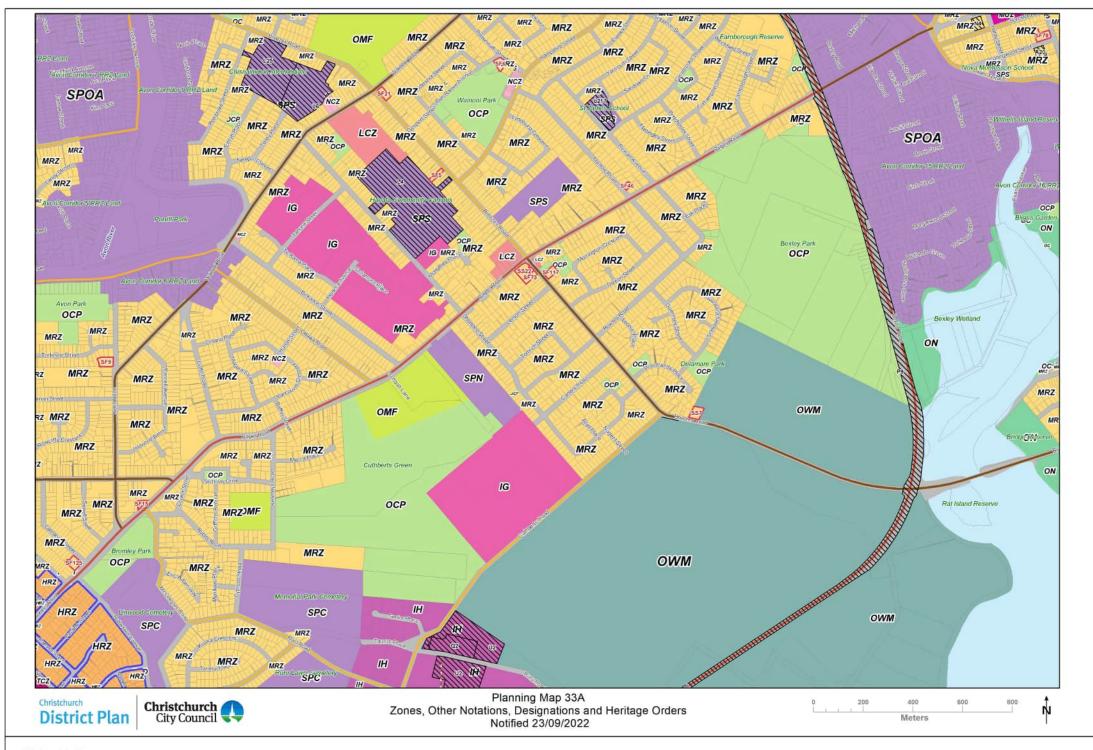

**District Plan** 

Legend

Planning Map Series A - Zones, Other Notations, Designations

Designation - existing

Lyttelton Port Influence Area - existing

Residential Character Area - existing and proposed

CA4 - Beckenham Loop Character Area - existing and proposed CA3 - Cashmere Character Area- existing and proposed

Matters

Qualifying

Waste Water Constraint Area - proposed

Radio Communication Pathway - proposed

Railway Building Setback - existing

Electricity Transmission Corridors and Infrastructure - existing and proposed

220kV National Grid 110kV National Grid

66kV National Grid

66kV Electricity Distribution Lines

33kV Electricity Distribution Lines

11kV Heathcote to Lyttelton Electricity Distribution Lines