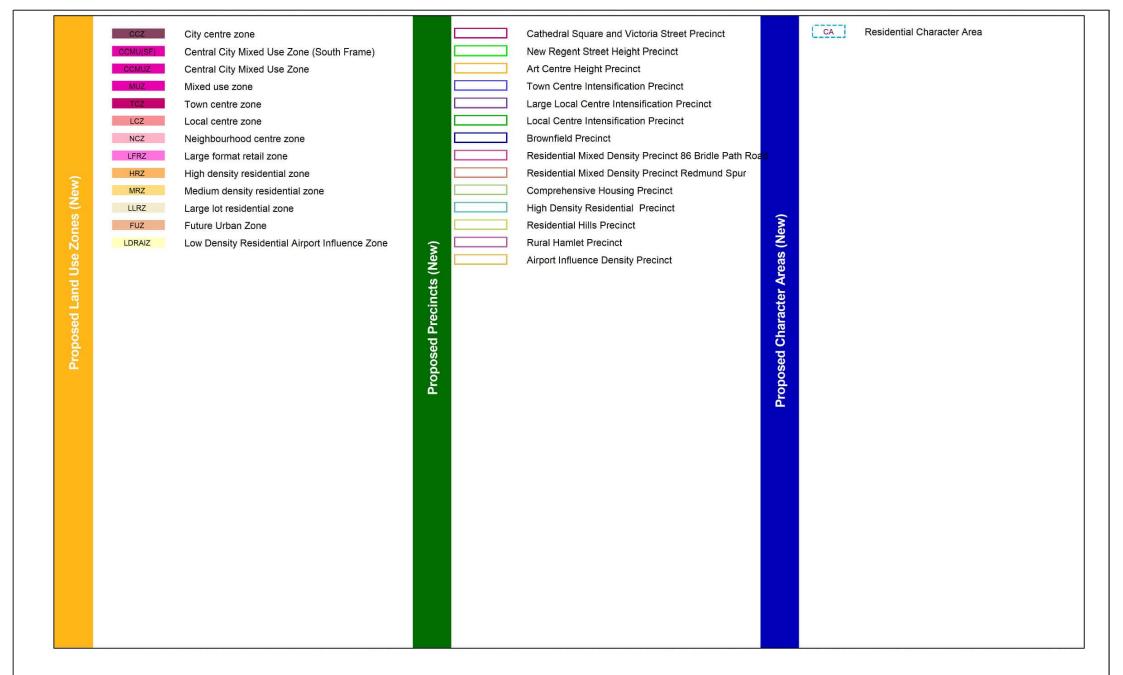

**District Plan** 

Legend

Planning Map Series A - Zones, Other Notations, Designations

Designation - existing

Lyttelton Port Influence Area - existing

Residential Character Area - existing and proposed

CA4 - Beckenham Loop Character Area - existing and proposed CA3 - Cashmere Character Area- existing and proposed

CA14 - Dudley Character Area- existing and proposed

CA15 - Englefield Character Area- existing and proposed

CA13 - Francis Character Area- existing and proposed CA7 - Heaton Character Area- existing and proposed

CA11 - Malvern Character Area- existing and proposed

CA10 - Massey Character Area- existing and proposed

CA6 - Piko Character Area- existing and proposed

CA9 - Ranfurley Character Area- existing and proposed

CA12 - Severn Character Area- existing and proposed CA5 - Tainui Character Area- existing and proposed

CA19 - Bewdley Character Area- proposed

CA21 - Roker/Penrith Character Area- proposed

CA22 - Ryan Character Area- proposed