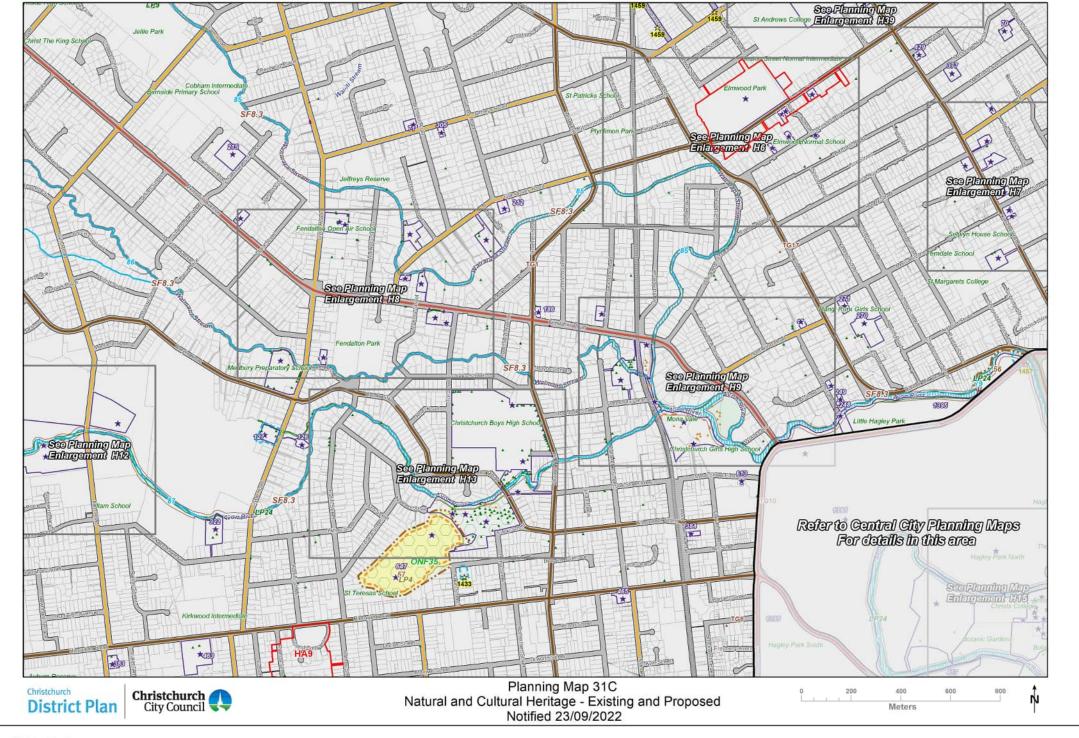

## Planning Map Series C - Natural and Cultural Heritage

Significant and other Trees - existing and proposed Significant Individual Trees Significant Group of Trees

Heritage Setting - existing Heritage Item - existing

Heritage Setting Proposed

Heritage Item Proposed

Cathedral Square Height - proposed

Victoria Street Height - proposed

New Regent Street Height - proposed Central City Heritage Interface - proposed

Arts Centre Height - proposed

Riccarton Bush Interface Area - proposed

Residential Heritage Area - proposed

HA2 - Chester Street/Dawson Street Residential Heritage Area

HA3 - Church Property Trustees North St Albans Residential Heritage Area

HA4 - Englefield Avonville Residential Heritage Area HA5 - Heaton Street Residential Heritage Area

HA6 - Inner City West Residential Heritage Area

HA7 - Lyttelton Residential Heritage Area

HA7- Macmillan Avenue Residential Heritage Area

HA9 - Piko/Shand (Riccarton Block) State Housing Residential Heritage Area

HA10 - RNZAF Station Wigram Staff Housing Residential Heritage Area HA11 - Shelley/Forbes Street Residential Heritage Area

HA12 - Wayside Avenue 'Parade of Homes' Residential Heritage Area