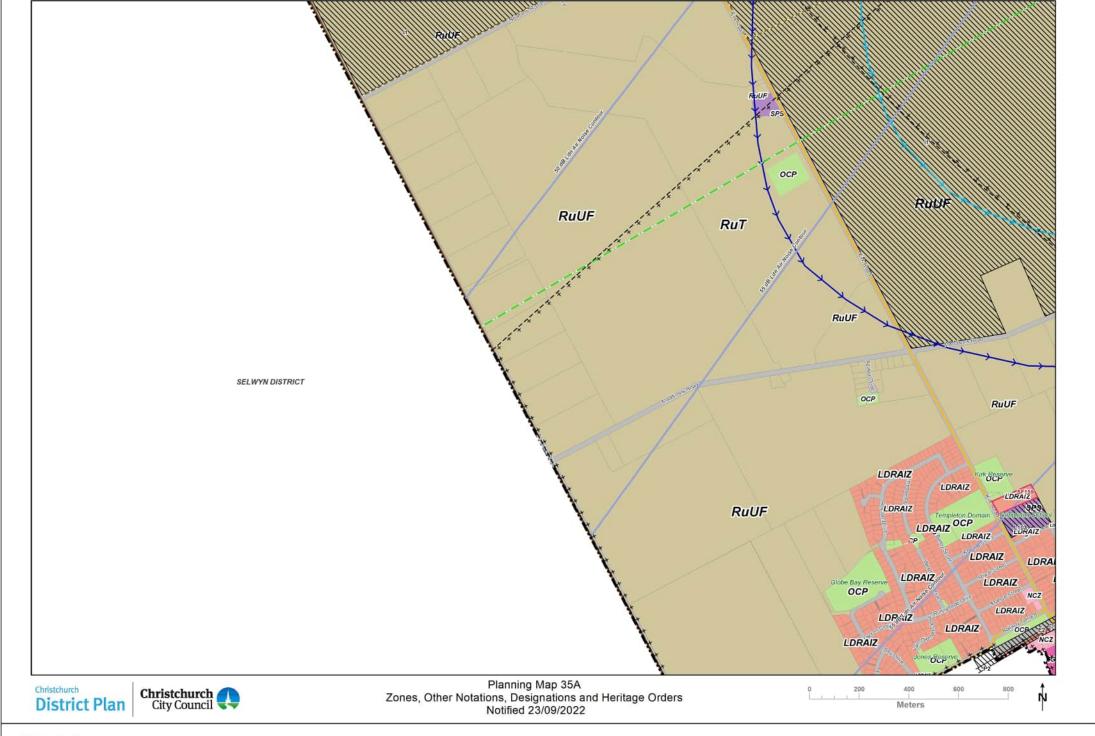

**District Plan** 

Legend

Planning Map Series A - Zones, Other Notations, Designations

Designation - existing

Lyttelton Port Influence Area - existing

Residential Character Area - existing and proposed

CA4 - Beckenham Loop Character Area - existing and proposed CA3 - Cashmere Character Area- existing and proposed

Matters

Qualifying

Waste Water Constraint Area - proposed

Radio Communication Pathway - proposed

Railway Building Setback - existing

Electricity Transmission Corridors and Infrastructure - existing and proposed

220kV National Grid 110kV National Grid

66kV National Grid

66kV Electricity Distribution Lines

33kV Electricity Distribution Lines

11kV Heathcote to Lyttelton Electricity Distribution Lines