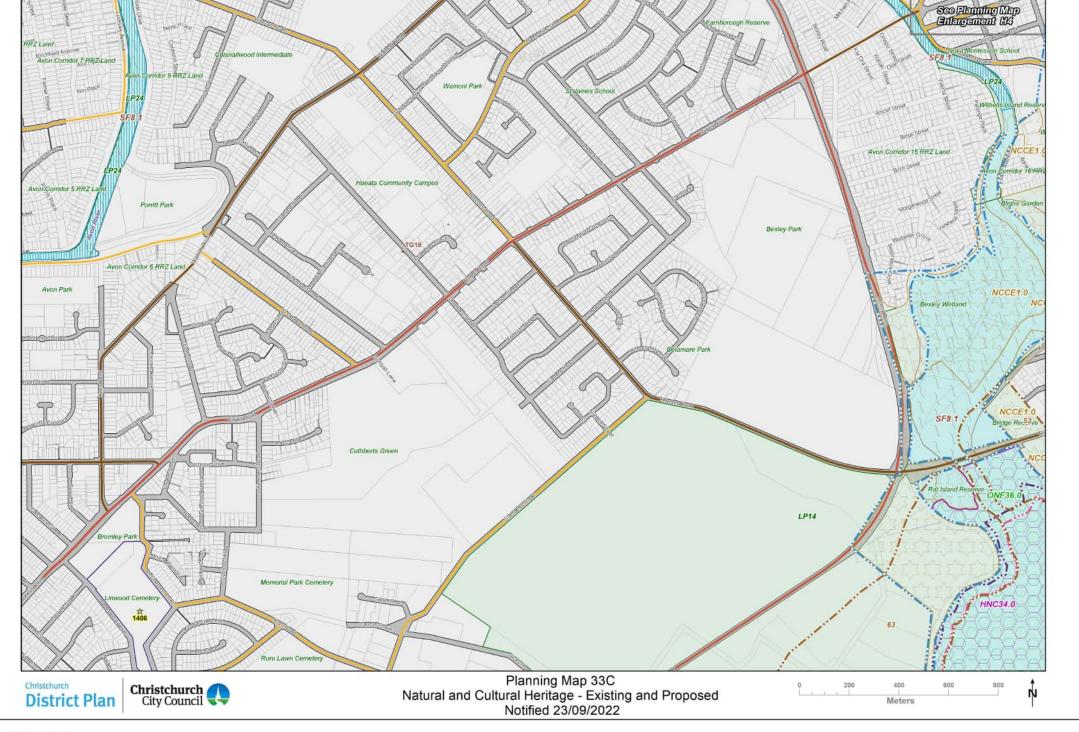

## Planning Map Series C - Natural and Cultural Heritage

Significant and other Trees - existing and proposed Significant Individual Trees Significant Group of Trees

Heritage Setting - existing Heritage Item - existing

Heritage Setting Proposed

Heritage Item Proposed

Cathedral Square Height - proposed

Victoria Street Height - proposed

New Regent Street Height - proposed Central City Heritage Interface - proposed

Arts Centre Height - proposed

Riccarton Bush Interface Area - proposed

Residential Heritage Area - proposed

HA2 - Chester Street/Dawson Street Residential Heritage Area

HA3 - Church Property Trustees North St Albans Residential Heritage Area