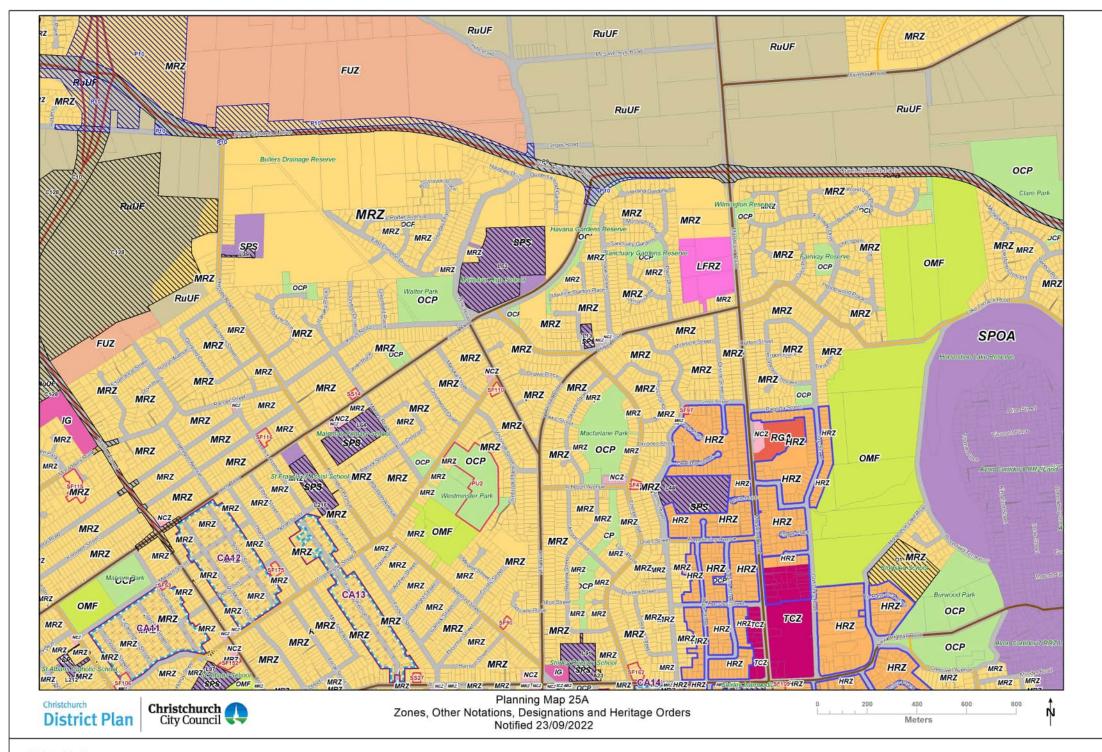

ich uses the definition from the Local Government Act. The line on these maps representing the District boundary is indicative and for information purposes only. The actual boundary is as defined in the legislation. Determining rights and obligations under the District Plan where the District boundary is relevant may require a formal survey

The District Plan planning maps are at a scale of 1:10000. Use at any other scale than specified on each map is for information purposes only, and does not form part of the District Plan

For information, acknowledgements and disclaimers relating to external data sources used in the planning maps please see the Data Sources page: https://ccc.govt.nz/the-council/plans-strategies-



Legend Qualifying Matters - Existing and Proposed Notified 23/09/2022



|                                  | 000                                              |                                                                                                                                                                                                                            |                  |                             | Scores de la filia de la constate                                                                          |                 | musim                       | a                                                                              |                     |                           |
|----------------------------------|--------------------------------------------------|-----------------------------------------------------------------