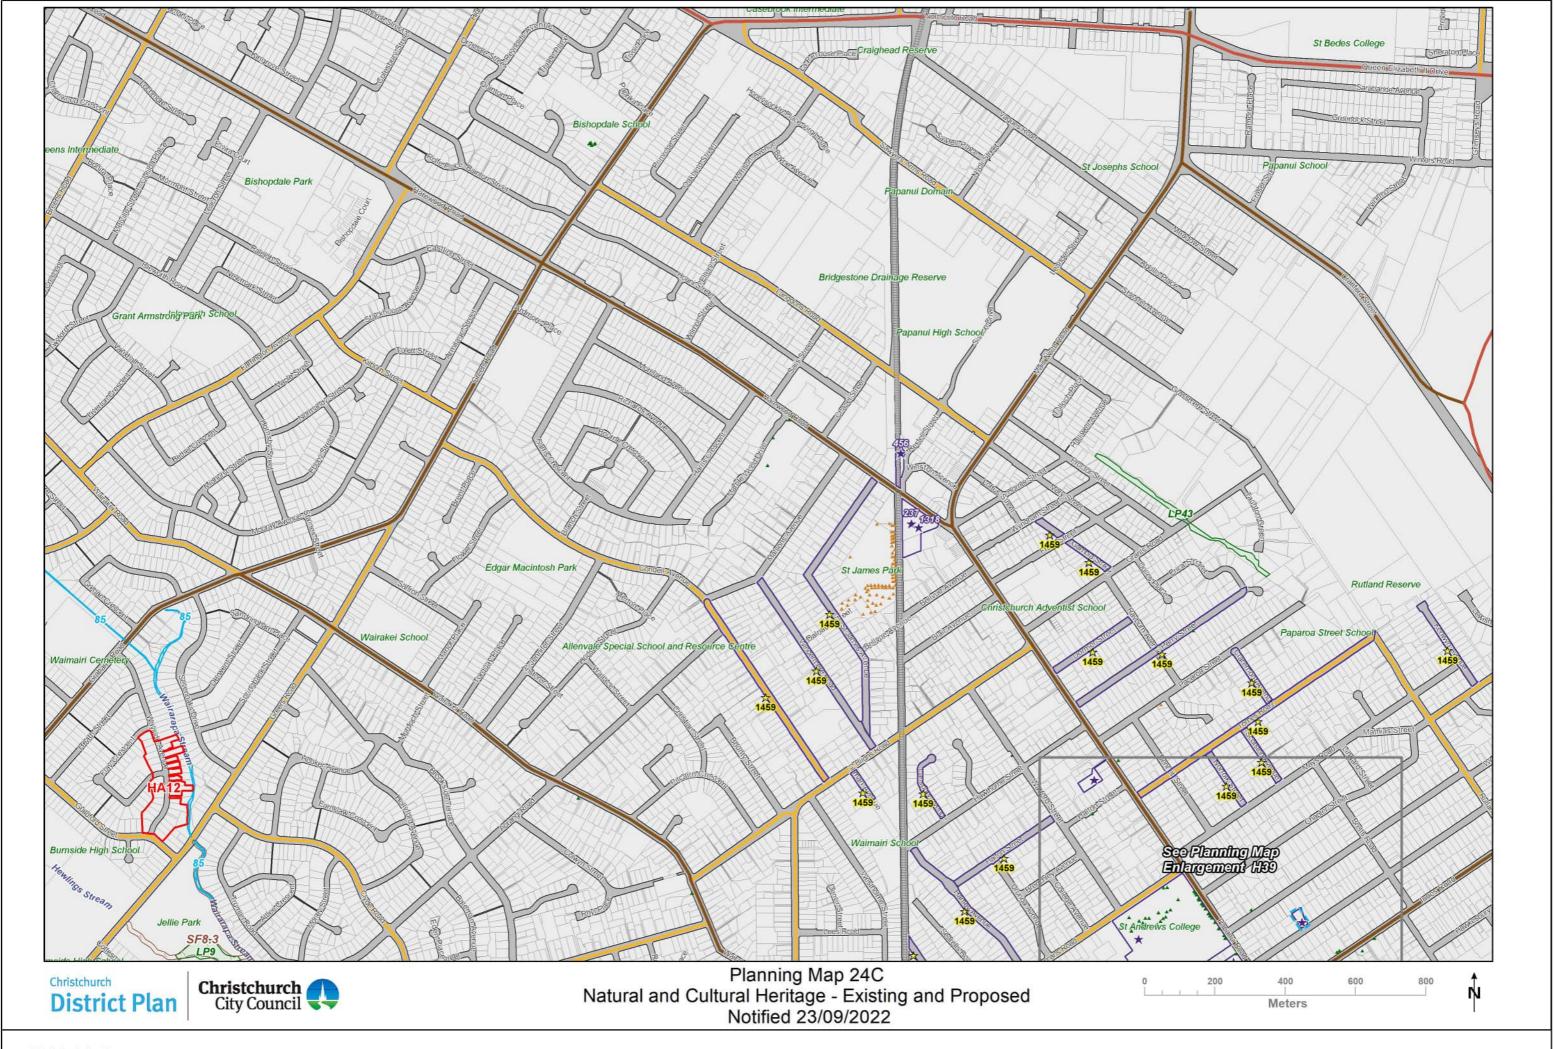

## Planning Map Series C - Natural and Cultural Heritage

Significant and other Trees - existing and proposed Significant Individual Trees Significant Group of Trees

Heritage Setting - existing Heritage Item - existing

HA9 - Piko/Shand (Riccarton Block) State Housing Residential Heritage Area

HA10 - RNZAF Station Wigram Staff Housing Residential Heritage Area HA11 - Shelley/Forbes Street Residential Heritage Area

HA12 - Wayside Avenue 'Parade of Homes' Residential Heritage Area