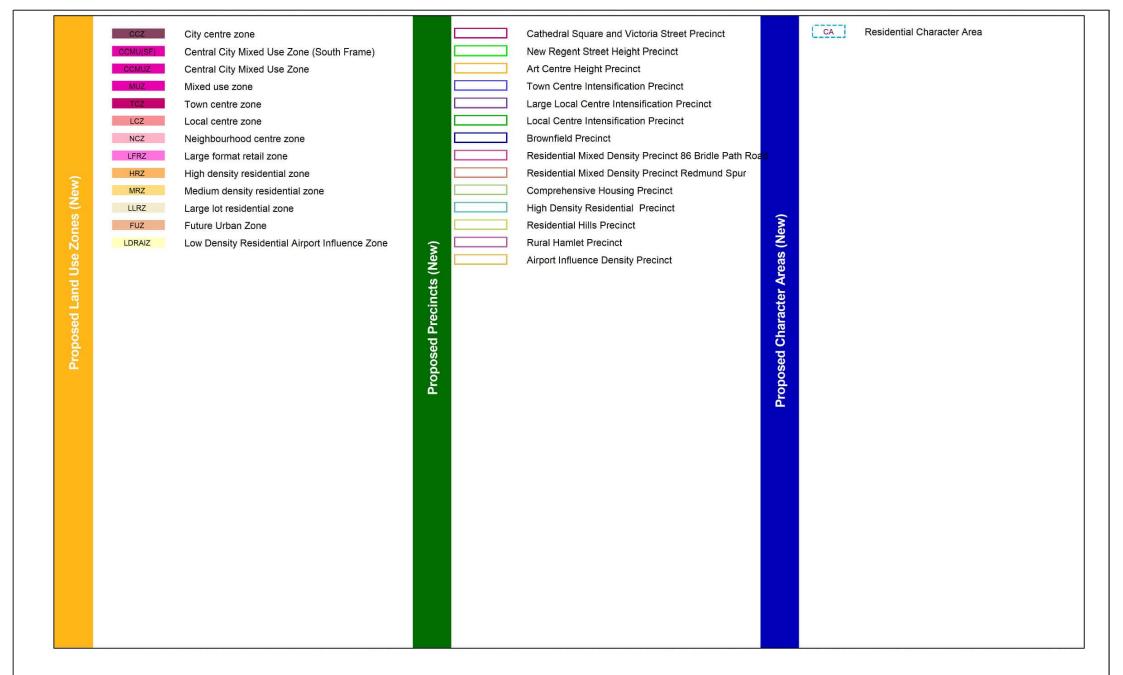

**District Plan** 

Legend

Planning Map Series A - Zones, Other Notations, Designations

Designation - existing

Lyttelton Port Influence Area - existing

Residential Character Area - existing and proposed

CA4 - Beckenham Loop Character Area - existing and proposed CA3 - Cashmere Character Area- existing and proposed

CA14 - Dudley Character Area- existing and proposed

CA15 - Englefield Character Area- existing and proposed

CA13 - Francis Character Area- existing and proposed CA7 - Heaton Character Area- existing and proposed

CA11 - Malvern Character Area- existing and proposed

CA10 - Massey Character Area- existing and proposed

CA6 - Piko Character Area- existing and proposed

CA9 - Ranfurley Character Area- existing and proposed

CA12 - Severn Character Area- existing and proposed CA5 - Tainui Character Area- existing and proposed

CA19 - Bewdley Character Area- proposed

CA21 - Roker/Penrith Character Area- proposed

CA22 - Ryan Character Area- proposed

Matters

Qualifying

Waste Water Constraint Area - proposed

Radio Communication Pathway - proposed

Railway Building Setback - existing

Electricity Transmission Corridors and Infrastructure - existing and proposed

220kV National Grid 110kV National Grid

66kV National Grid

66kV Electricity Distribution Lines

33kV Electricity Distribution Lines

11kV Heathcote to Lyttelton Electricity Distribution Lines