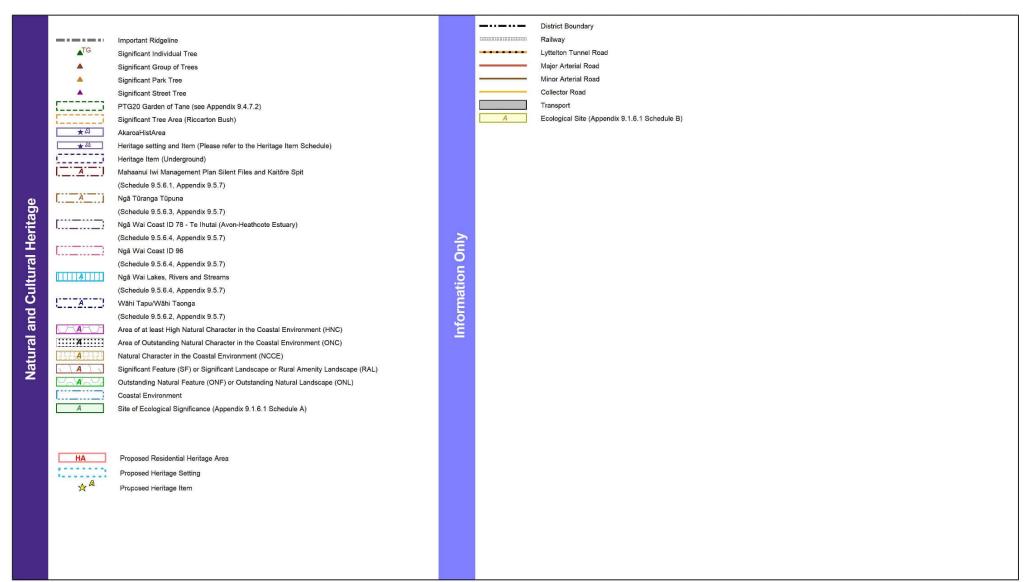

## Planning Map Series C - Natural and Cultural Heritage

Significant and other Trees - existing and proposed Significant Individual Trees Significant Group of Trees

Heritage Setting - existing Heritage Item - existing

#### Outstanding Nature Features and Landscapes - existing Sites of Cultural Significance - existing Wāhi Tapu/Wahi Taonga Silent Files Ngā Tūranga Tūpuna Ngā Wai

# Styx River Setback - existing

Residential Heritage Area Interface - proposed

Sites of Ecological Significance - existing

Riccarton Bush Interface Area - proposed

Residential Heritage Area - proposed

HA2 - Chester Street/Dawson Street Residential Heritage Area

HA3 - Church Property Trustees North St Albans Residential Heritage Area