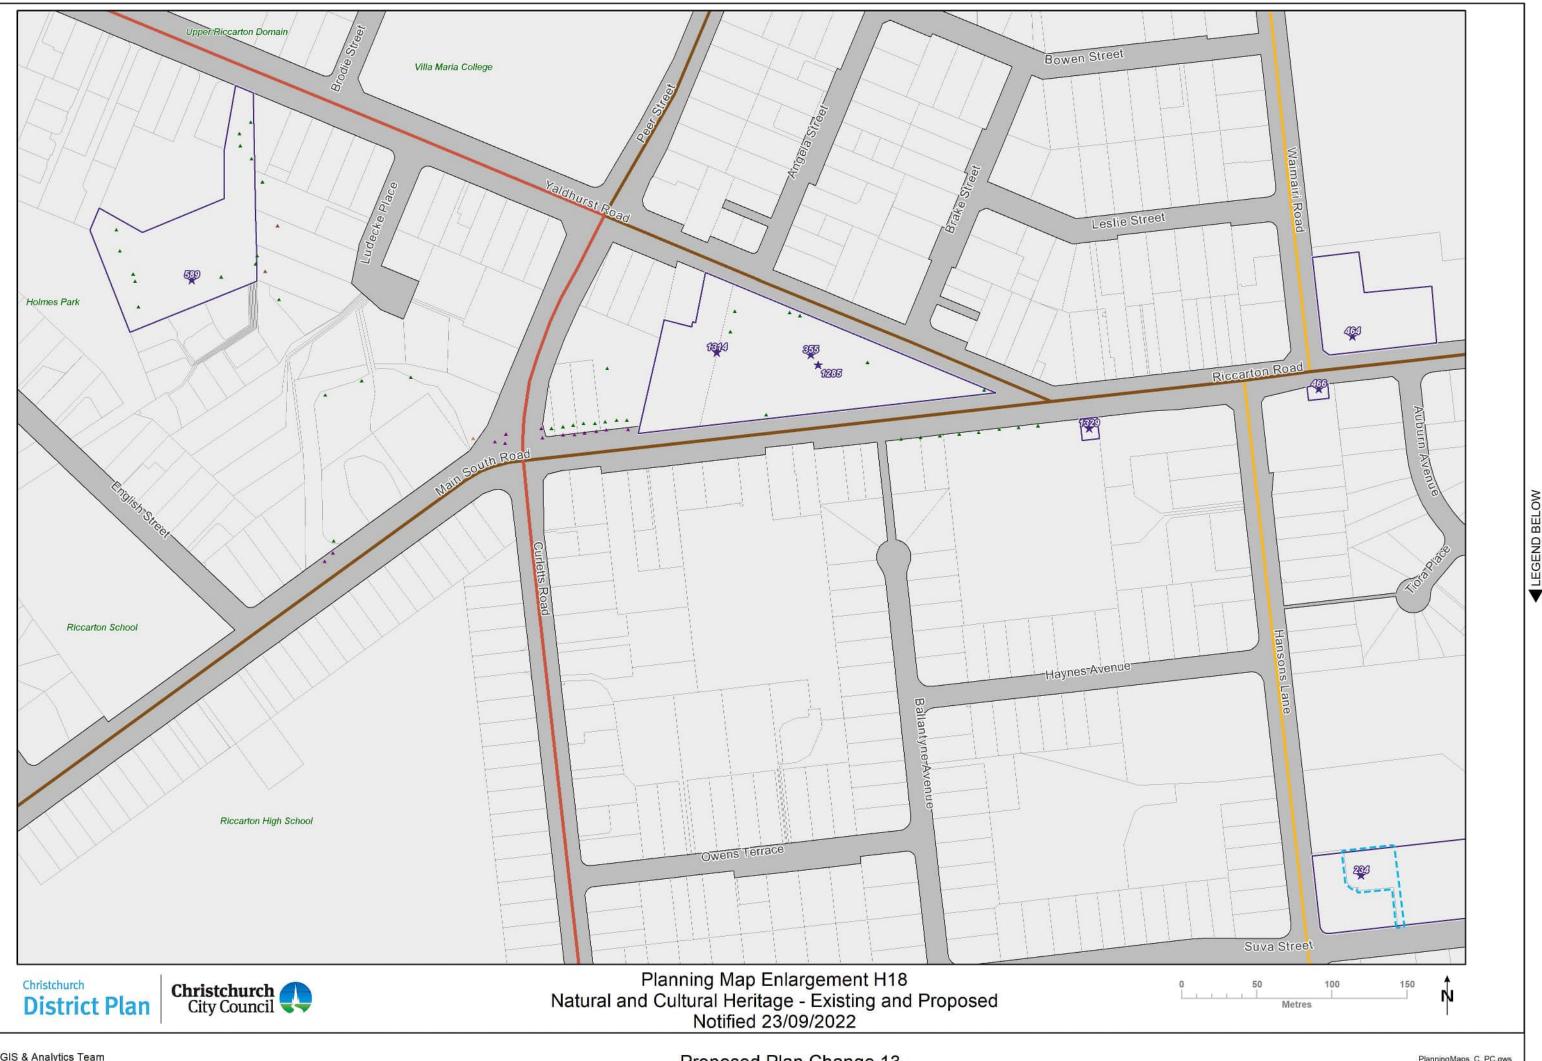

Legend Natural and Cultural Heritage Notified 23/09/2022

GIS & Analytics Team Christchurch City Council

Proposed Plan Change 13

PlanningMaps\_C\_PC.gws Date:23/08/2022 IEGEND BELOW

For information, acknowledgements and disclaimers relating to external data sources used in the planning maps please see the Data Sources page: https://ccc.govt.nz/the-council/plans-strategies-policies-and-bylaws/plans/christchurch-district-plan/additional-information/data-sources/