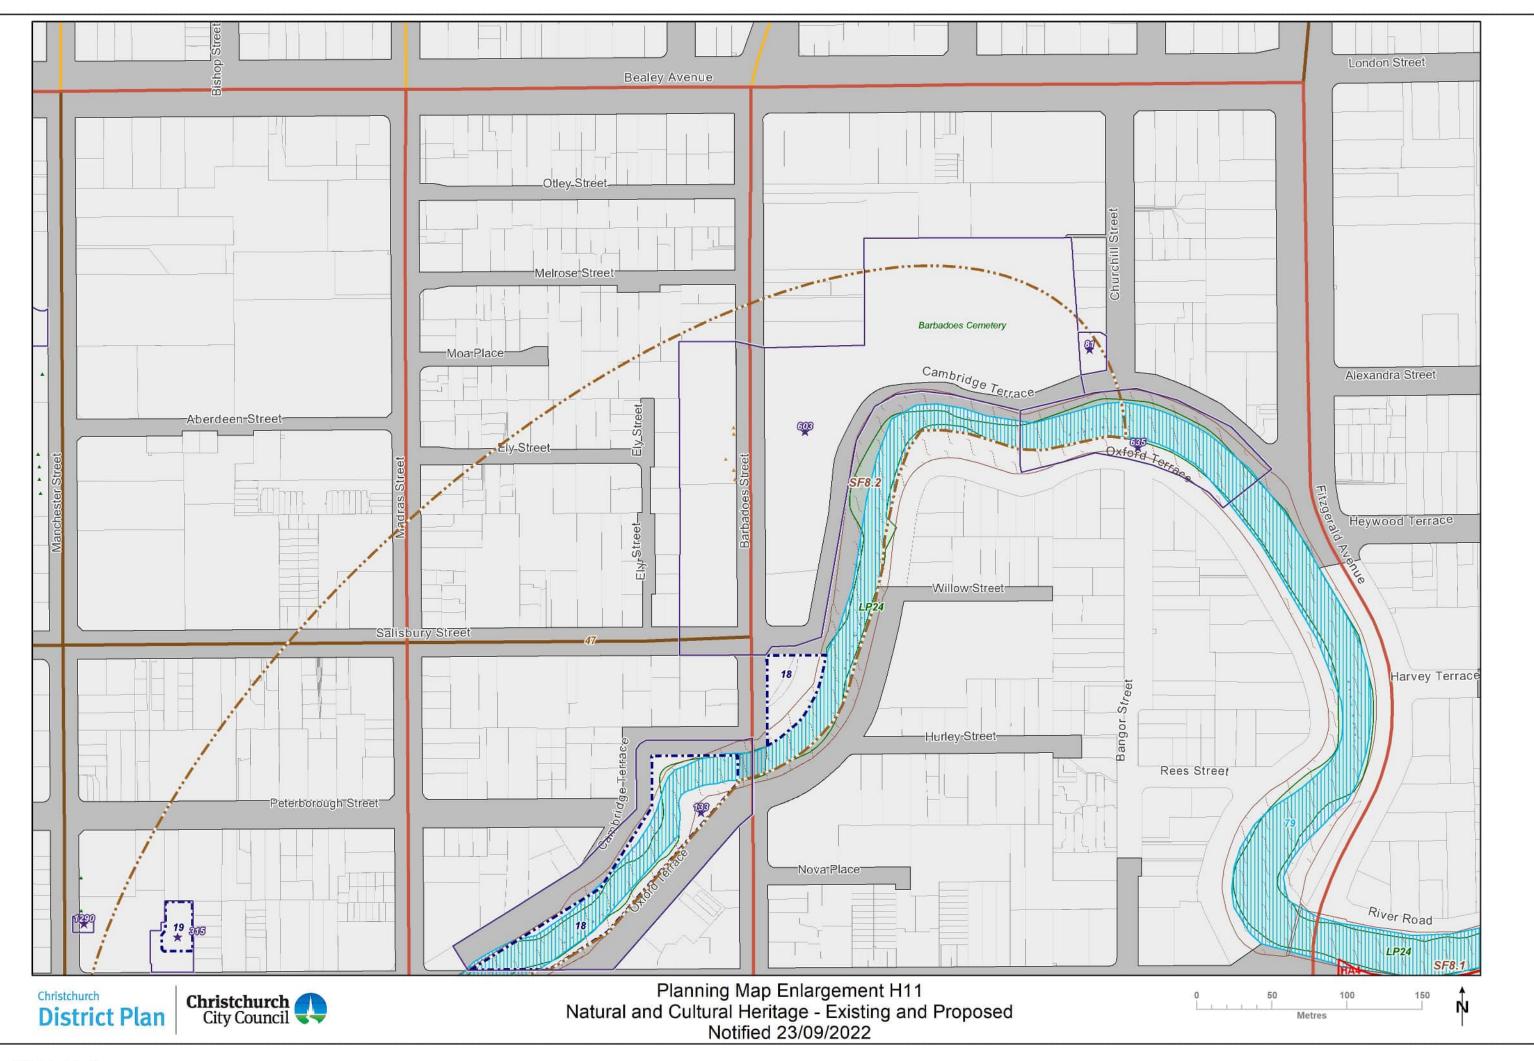

The District Plan planning maps are at a scale of 1:10000. Use at any other scale than specified on each map is for information purposes only, and does not form part of the District Plan

For information, acknowledgements and disclaimers relating to external data sources used in the planning maps please see the Data Sources page: https://ccc.govt.nz/the-council/plans-strategies-policies-and-bylaws/plans/christchurch-district-plan/additional-information/data-sources/