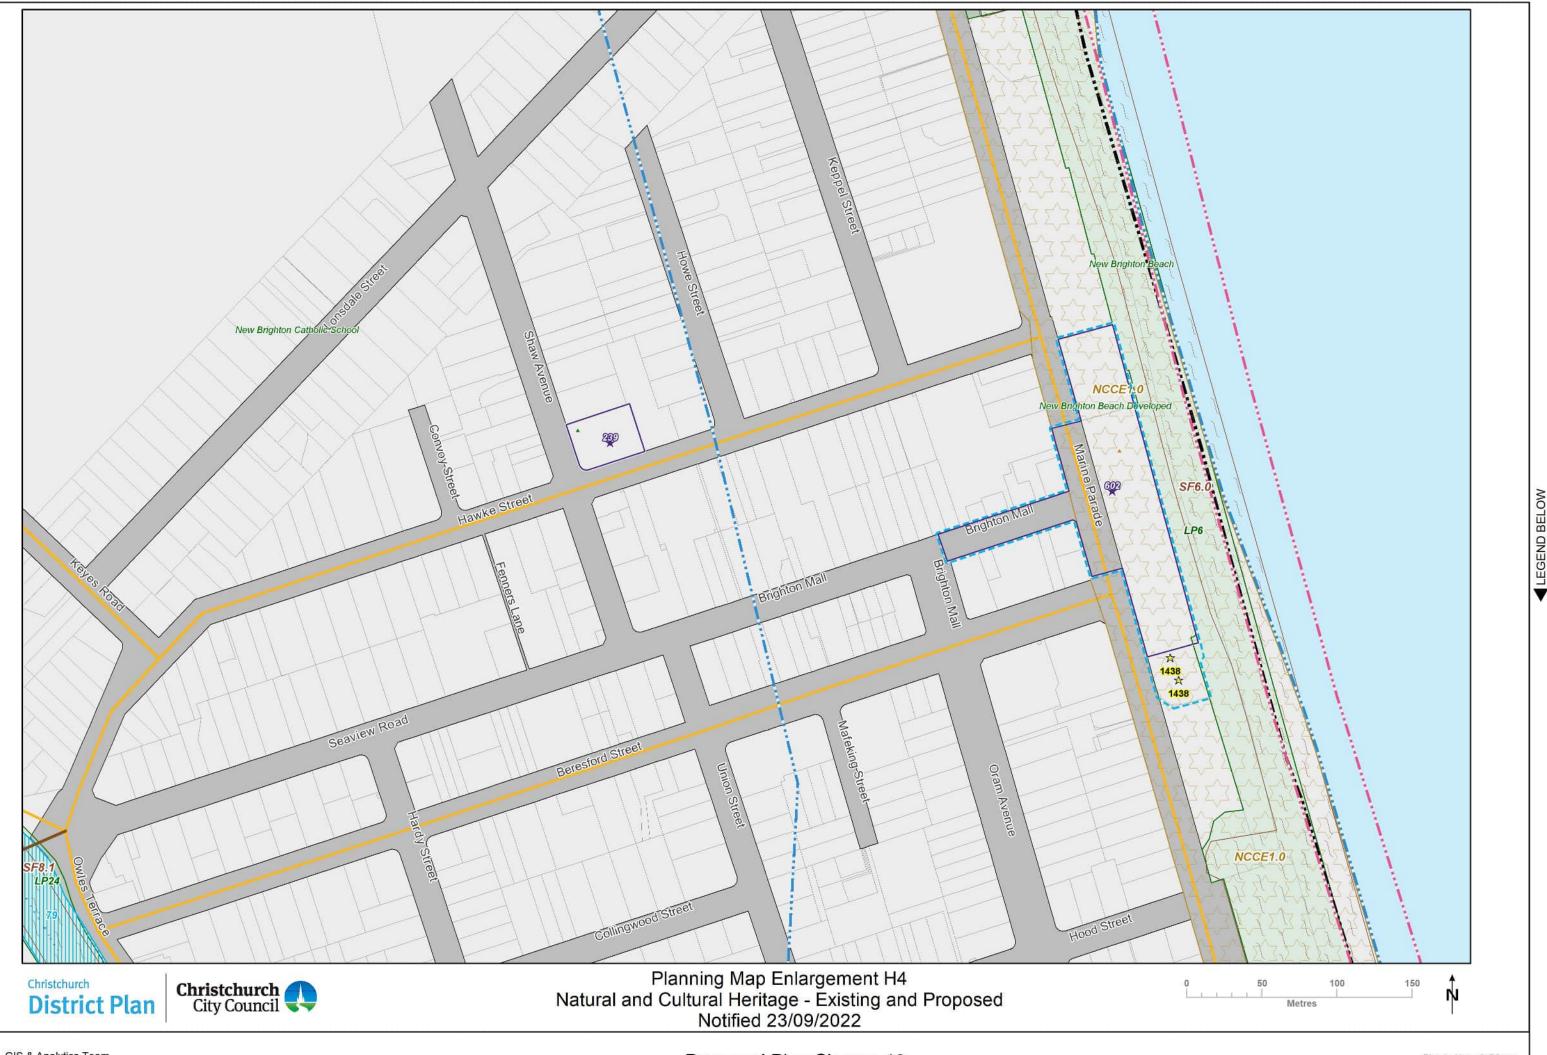

## Planning Map Series A - Zones, Other Notations, Designations and Heritage Orders

The District boundary is as defined in the Resource Management Act, which uses the definition from the Local Government Act. The line on these maps representing the District boundary is indicative and for information purposes only. The actual boundary is as defined in the legislation. Determining rights and obligations under the District Plan where the District boundary is relevant may require a formal survey.

The District Plan planning maps are at a scale of 1:10000. Use at any other scale than specified on each map is for information purposes only, and does not form part of the District Plan

For information, acknowledgements and disclaimers relating to external data sources used in the planning maps please see the Data Sources page: https://ccc.govt.nz/the-council/plans-strategies-policies-and-bylaws/plans/christchurch-district-plan/additional-information/data-sources/