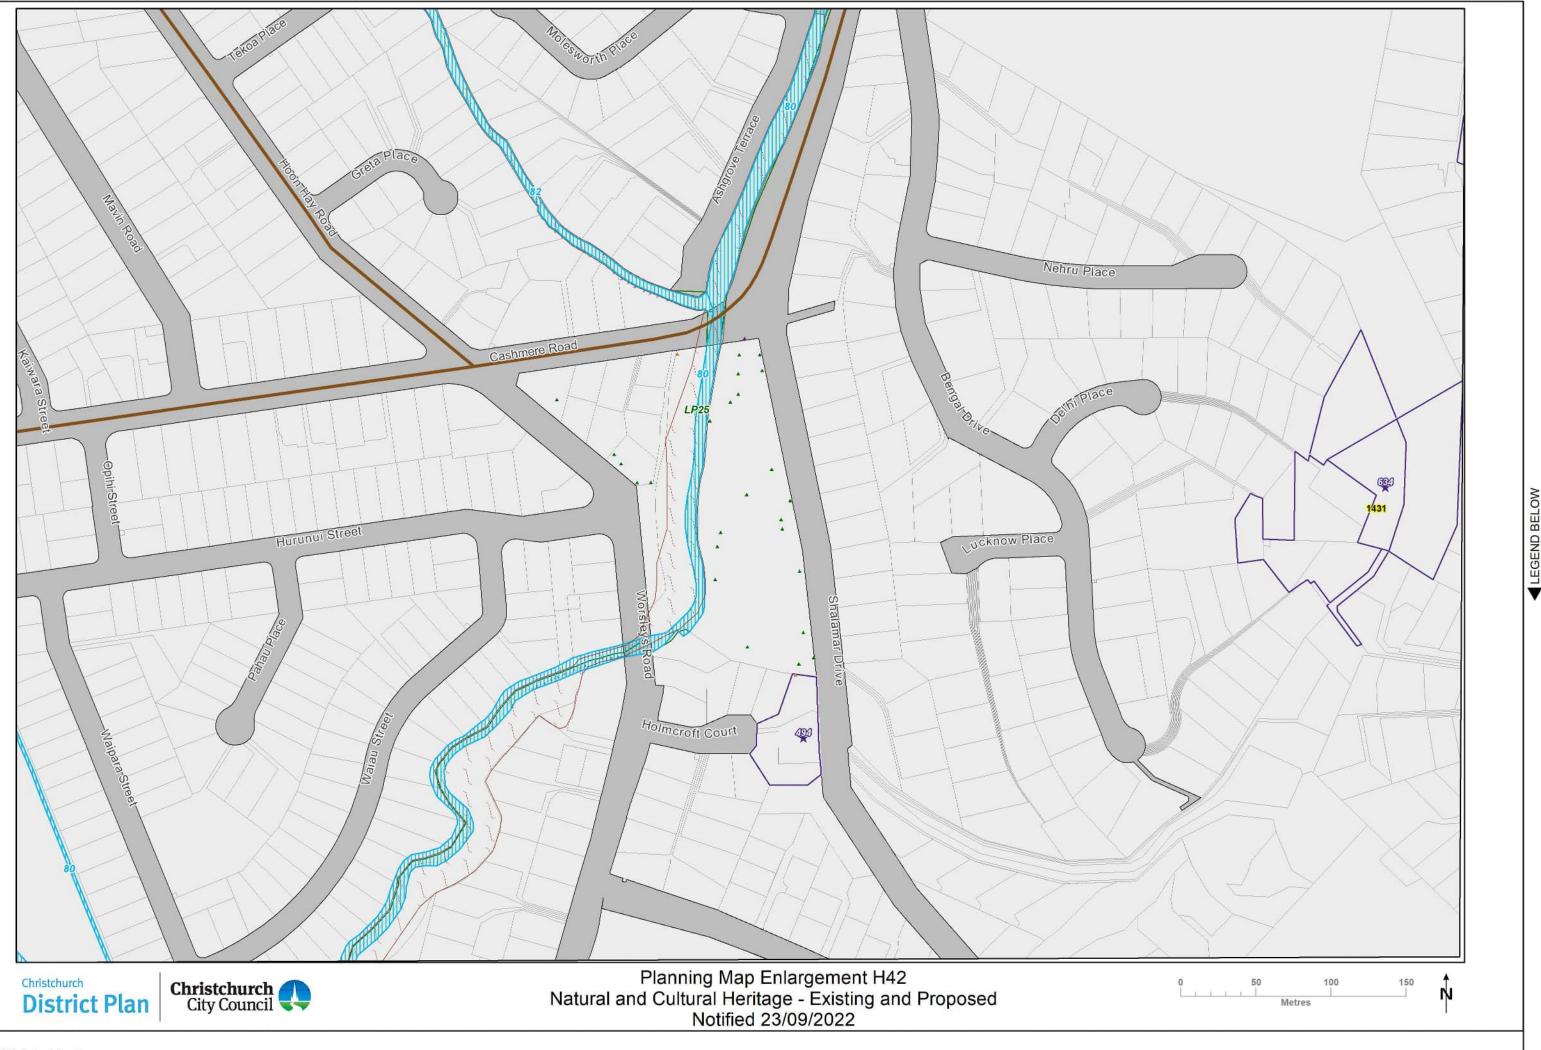

The District Plan planning maps are at a scale of 1:10000. Use at any other scale than specified on each map is for information purposes only, and does not form part of the District Plan

For information, acknowledgements and disclaimers relating to external data sources used in the planning maps please see the Data Sources page: https://ccc.govt.nz/the-council/plans-strategies-policies-and-bylaws/plans/christchurch-district-plan/additional-information/data-sources/