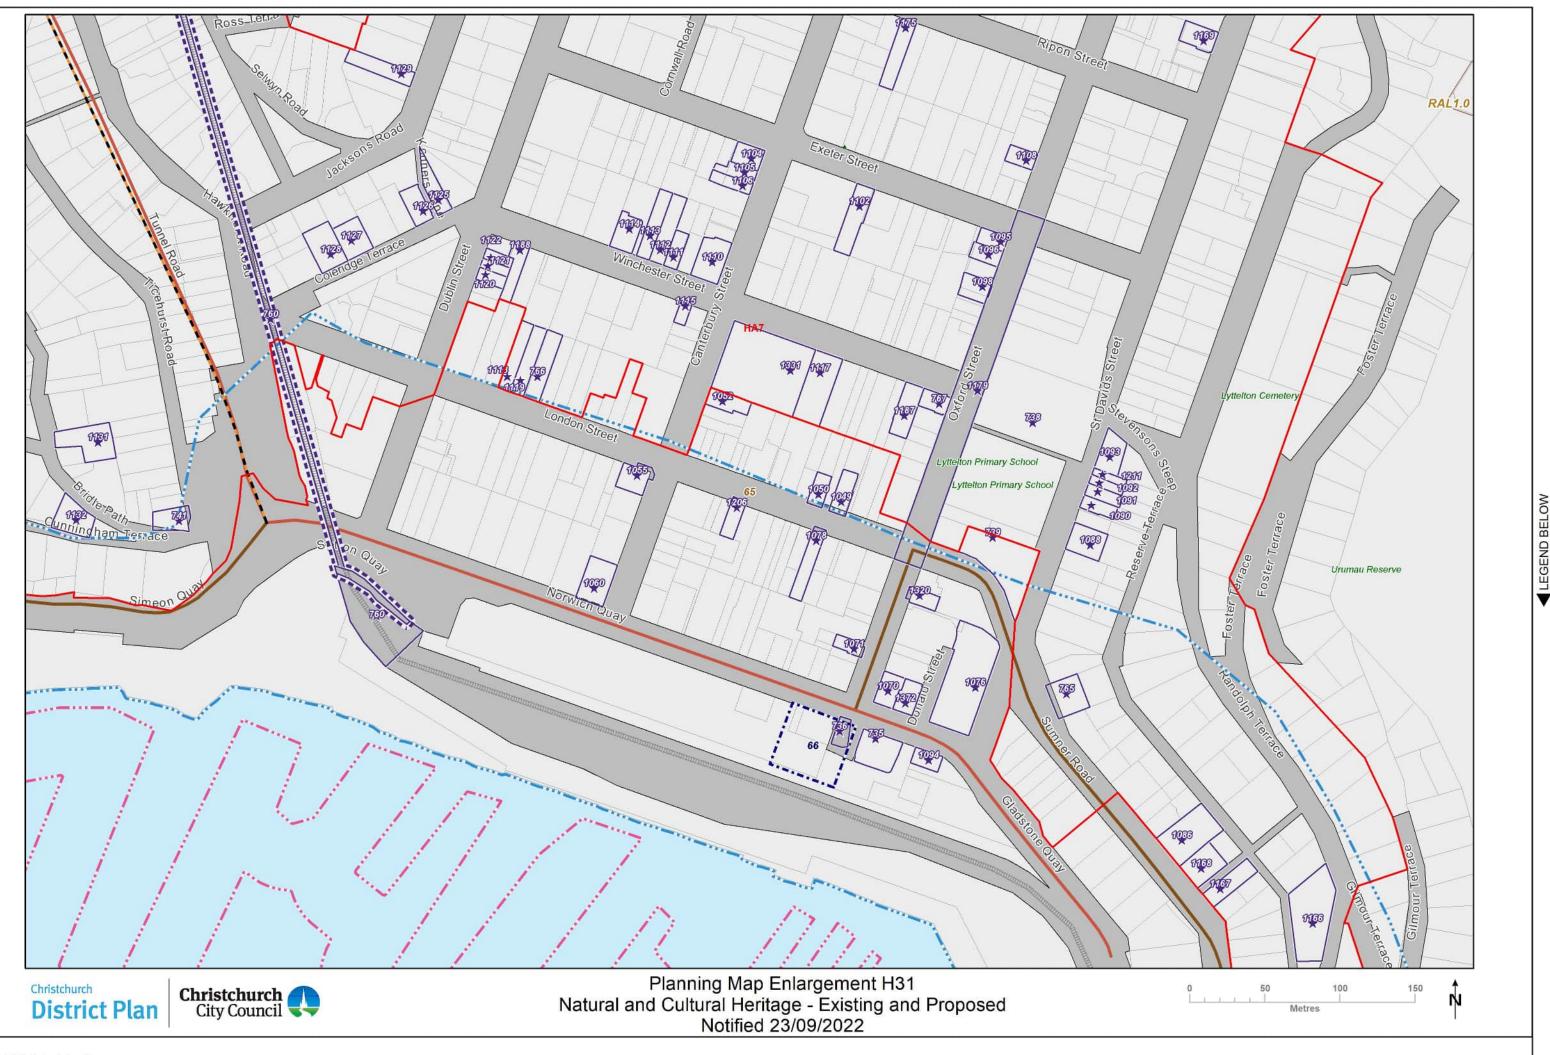

Legend Natural and Cultural Heritage Notified 23/09/2022

GIS & Analytics Team Christchurch City Council

Proposed Plan Change 13

PlanningMaps\_C\_PC.gws Date:23/08/2022 IEGEND BELOW

For information, acknowledgements and disclaimers relating to external data sources used in the planning maps please see the Data Sources page: https://ccc.govt.nz/the-council/plans-strategies-policies-and-bylaws/plans/christchurch-district-plan/additional-information/data-sources/