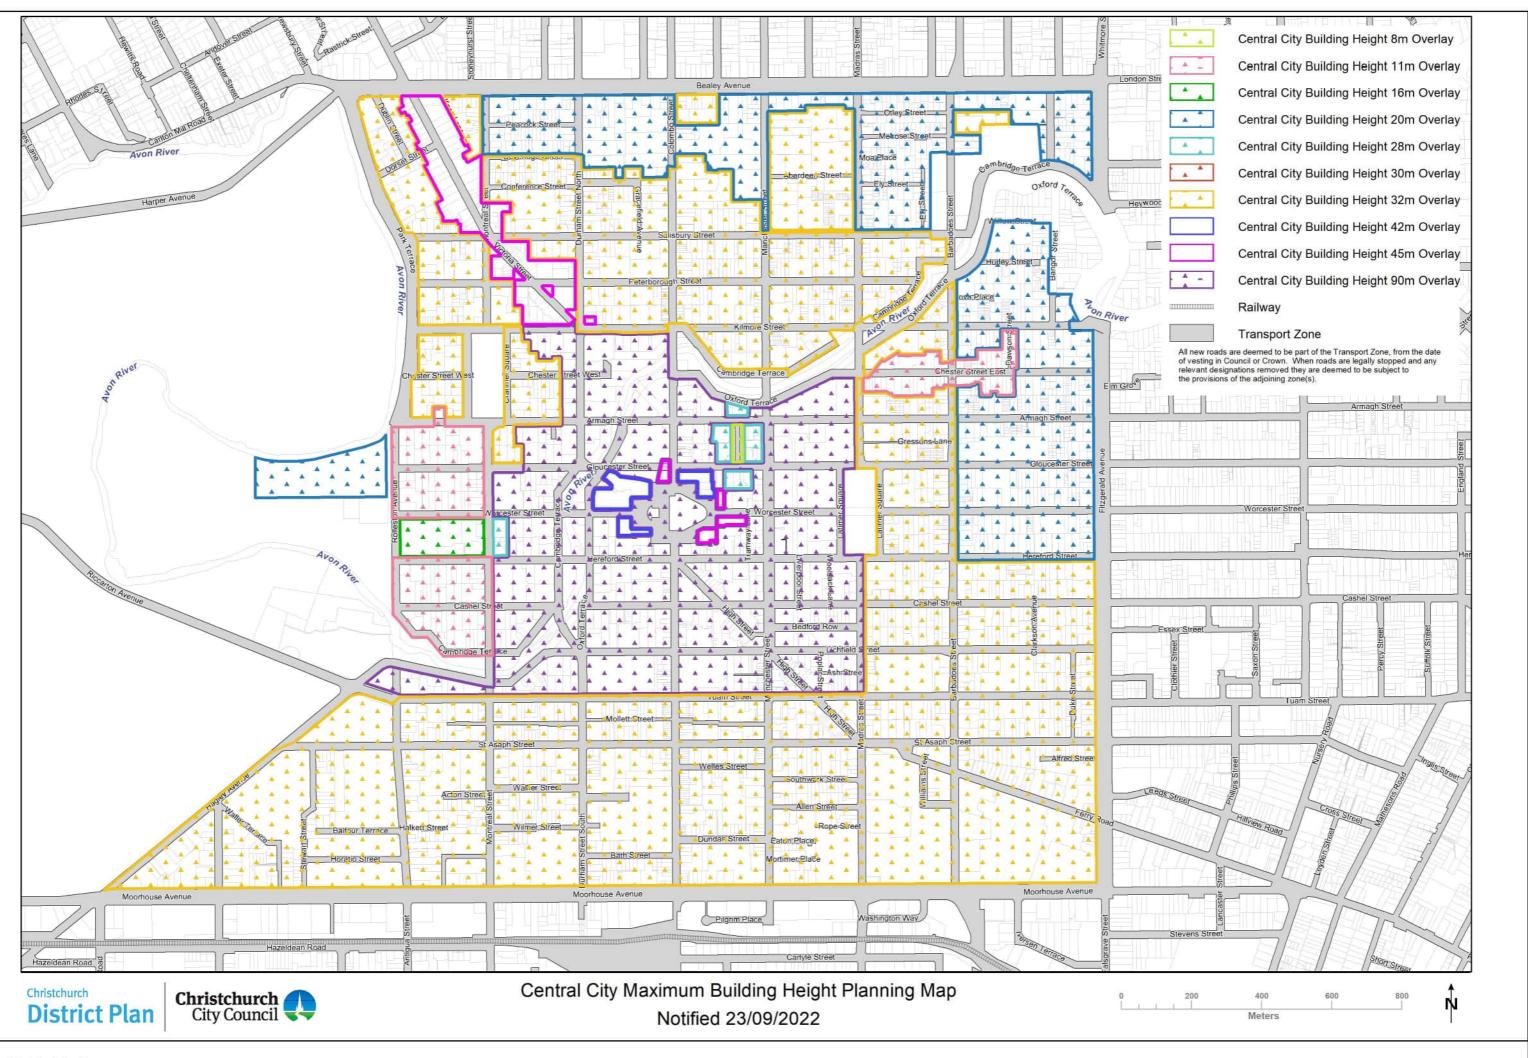

## Planning Map Series A - Zones, Other Notations, Designations and Heritage Orders

The District boundary is as defined in the Resource Management Act, which uses the definition from the Local Government Act. The line on these maps representing the District boundary is indicative and for information purposes only. The actual boundary is as defined in the legislation. Determining rights and obligations under the District Plan where the District boundary is relevant may require a formal survey.

The District Plan planning maps are at a scale of 1:10000. Use at any other scale than specified on each map is for information purposes only, and does not form part of the District Plan

For information, acknowledgements and disclaimers relating to external data sources used in the planning maps please see the Data Sources page: https://ccc.govt.nz/the-council/plans-strategies-policies-and-bylaws/plans/christchurch-district-plan/additional-information/data-sources/