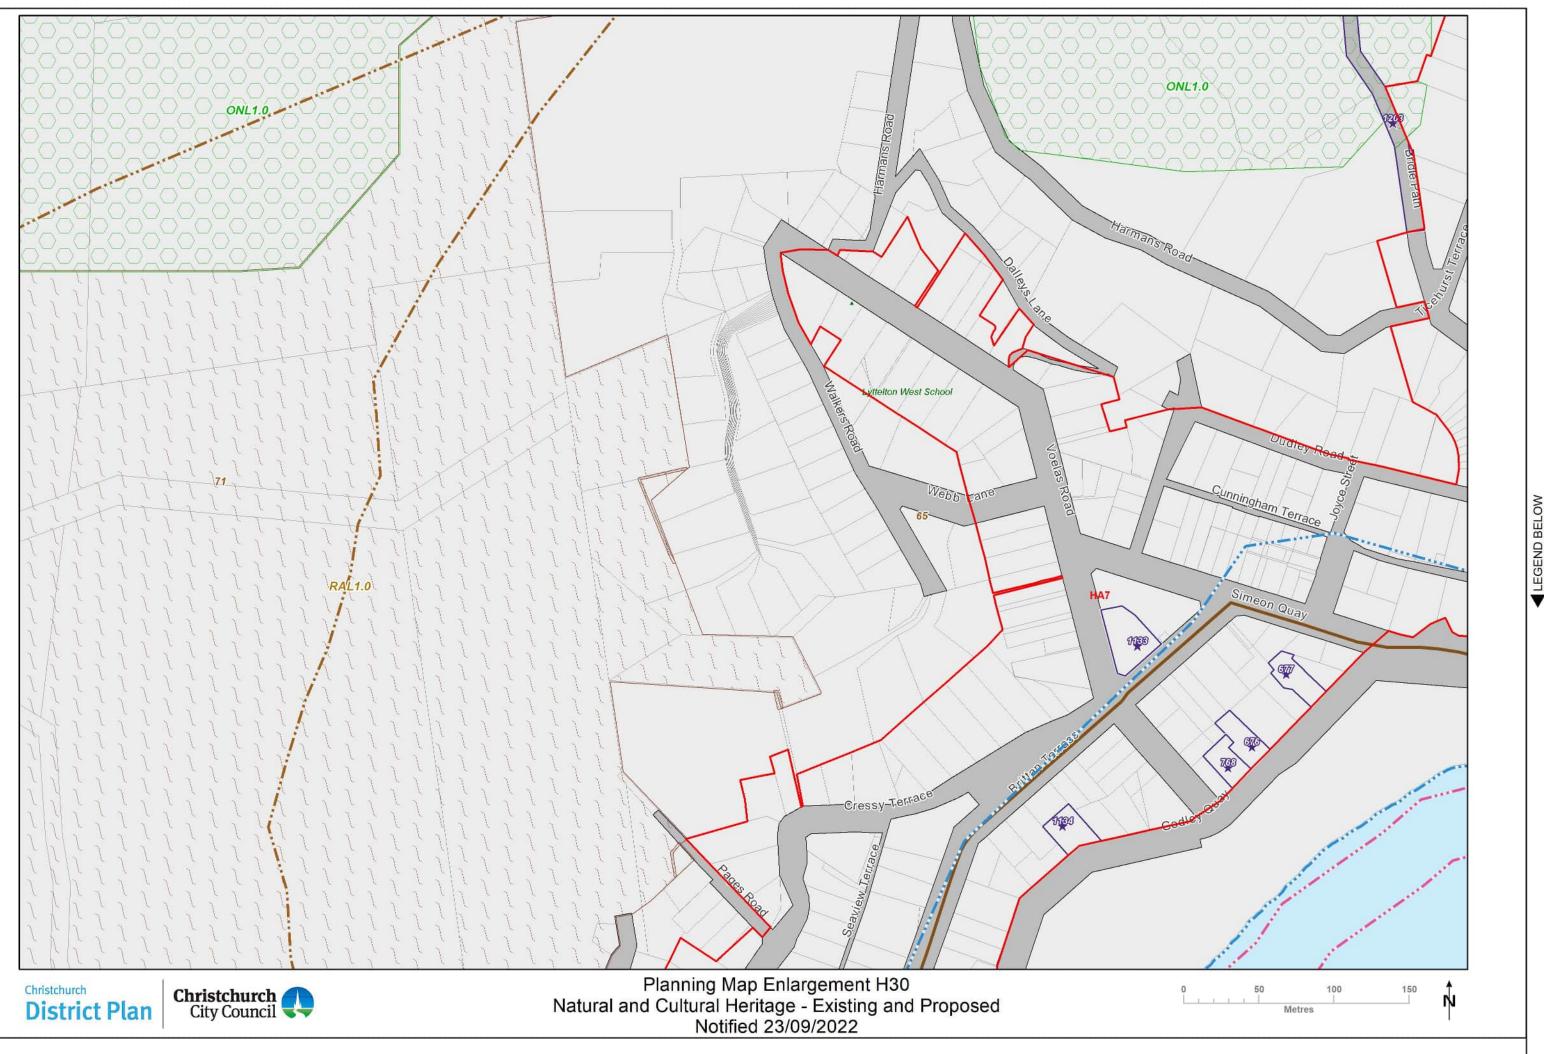

Legend Natural and Cultural Heritage Notified 23/09/2022

GIS & Analytics Team Christchurch City Council

Proposed Plan Change 13

PlanningMaps\_C\_PC.gws Date:23/08/2022 IEGEND BELOW

For information, acknowledgements and disclaimers relating to external data sources used in the planning maps please see the Data Sources page: https://ccc.govt.nz/the-council/plans-strategies-policies-and-bylaws/plans/christchurch-district-plan/additional-information/data-sources/