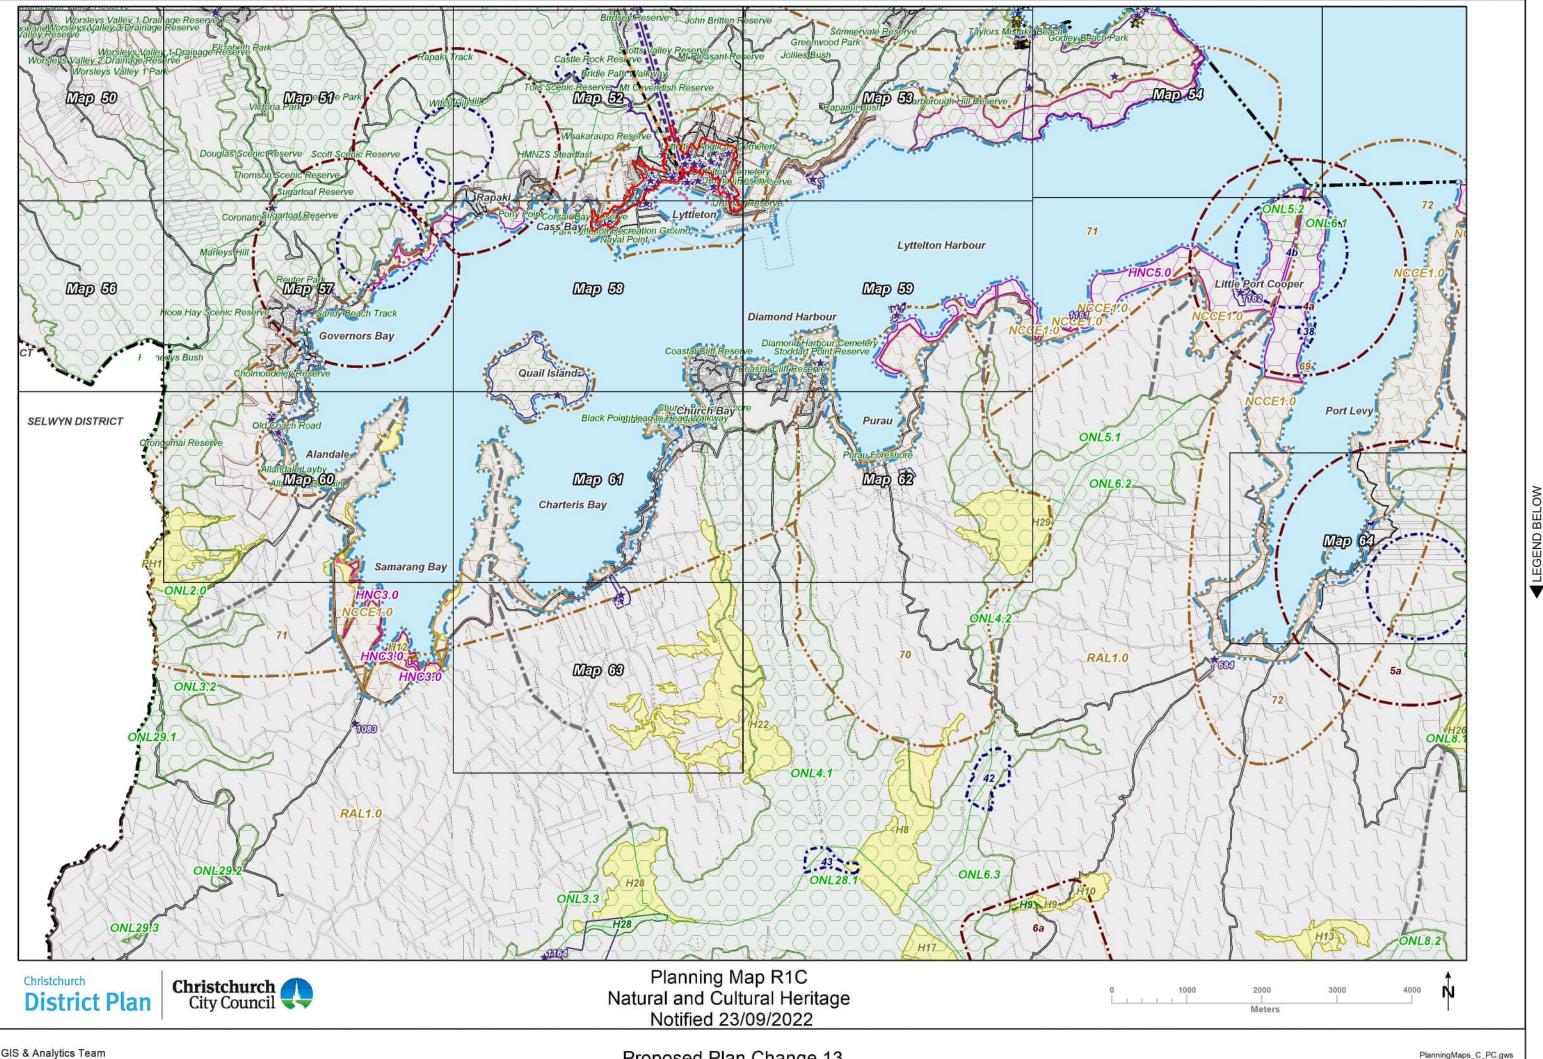

The District Plan planning maps are at a scale of 1:10000. Use at any other scale than specified on each map is for information purposes only, and does not form part of the District Plan

For information, acknowledgements and disclaimers relating to external data sources used in the planning maps please see the Data Sources page: https://ccc.govt.nz/the-council/plans-strategies-policies-and-bylaws/plans/christchurch-district-plan/additional-information/data-sources/