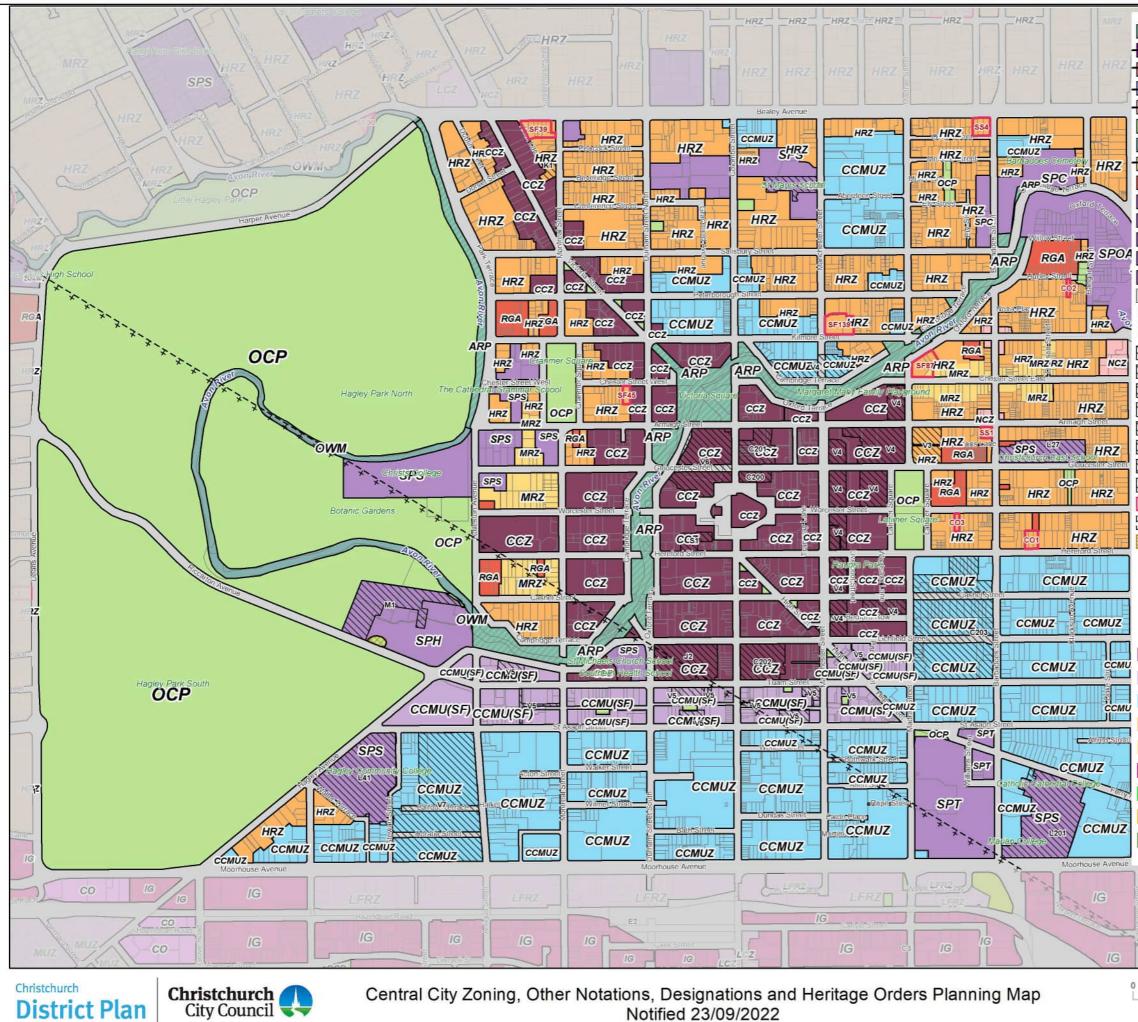

## Planning Map Series A - Zones, Other Notations, Designations and Heritage Orders

The District boundary is as defined in the Resource Management Act, which uses the definition from the Local Government Act. The line on these maps representing the District boundary is indicative and for information purposes only. The actual boundary is as defined in the legislation. Determining rights and obligations under the District Plan where the District boundary is relevant may require a formal survey.

The District Plan planning maps are at a scale of 1:10000. Use at any other scale than specified on each map is for information purposes only, and does not form part of the District Plan

For information, acknowledgements and disclaimers relating to external data sources used in the planning maps please see the Data Sources page: https://ccc.govt.nz/the-council/plans-strategies-policies-and-bylaws/plans/christchurch-district-plan/additional-information/data-sources/