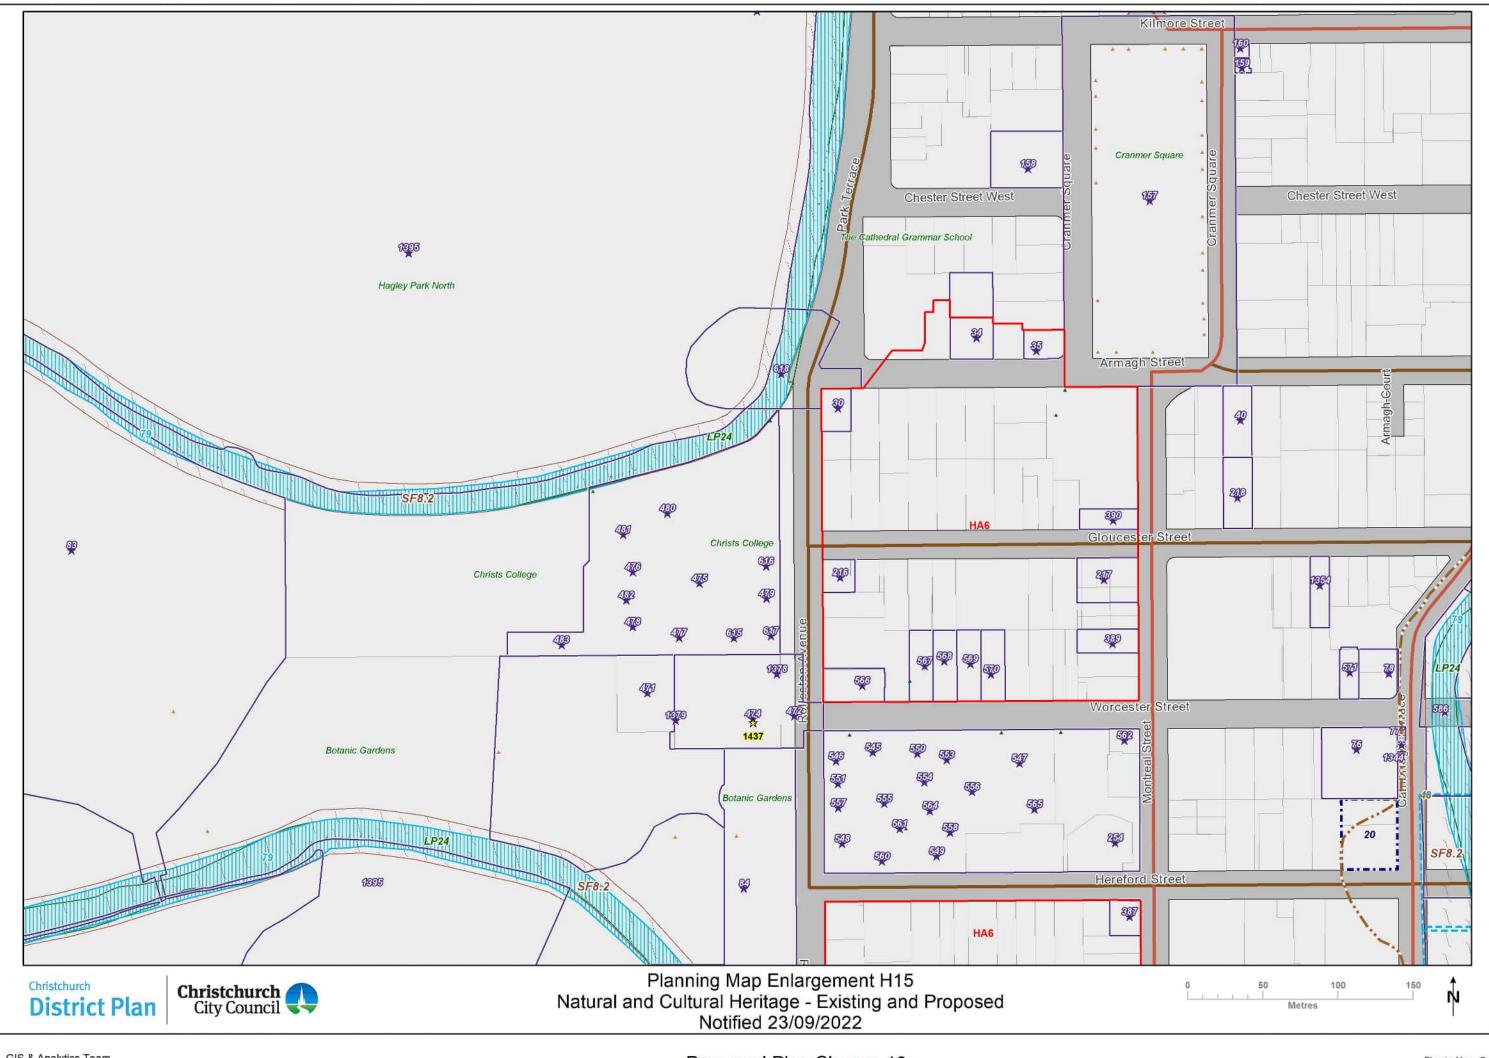

The District Plan planning maps are at a scale of 1:10000. Use at any other scale than specified on each map is for information purposes only, and does not form part of the District Plan

For information, acknowledgements and disclaimers relating to external data sources used in the planning maps please see the Data Sources page: https://ccc.govt.nz/the-council/plans-strategies-policies-and-bylaws/plans/christchurch-district-plan/additional-information/data-sources/