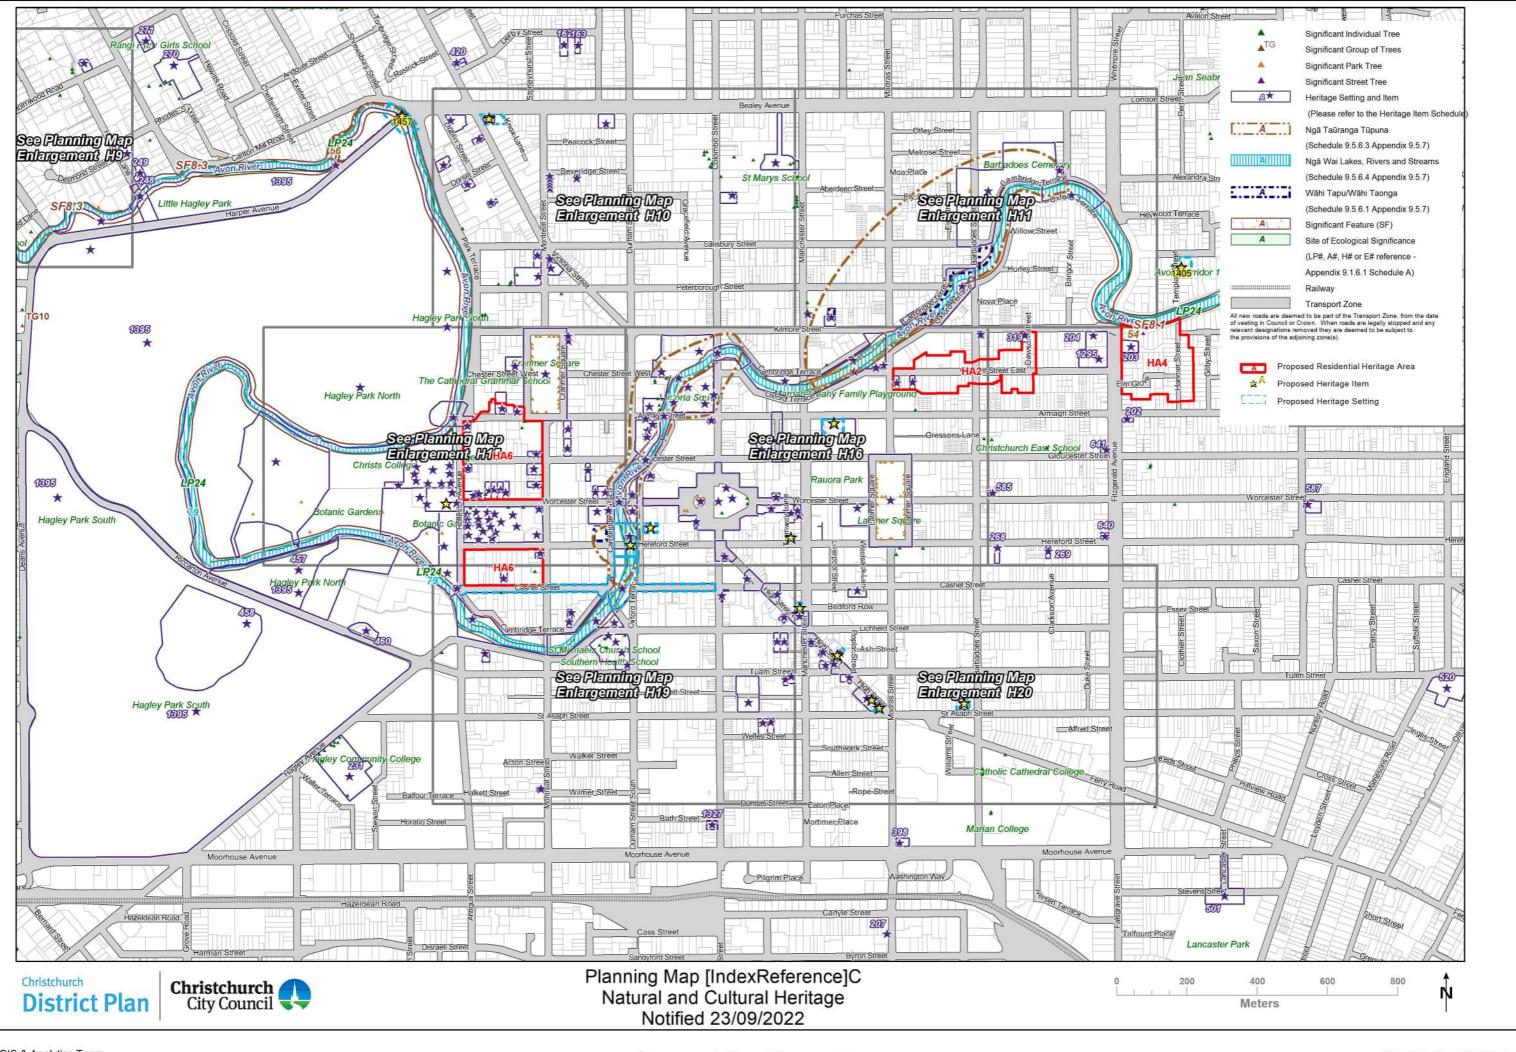

## Planning Map Series A - Zones, Other Notations, Designations and Heritage Orders

The District boundary is as defined in the Resource Management Act, which uses the definition from the Local Government Act. The line on these maps representing the District boundary is indicative and for information purposes only. The actual boundary is as defined in the legislation. Determining rights and obligations under the District Plan where the District boundary is relevant may require a formal survey.

The District Plan planning maps are at a scale of 1:10000. Use at any other scale than specified on each map is for information purposes only, and does not form part of the District Plan

For information, acknowledgements and disclaimers relating to external data sources used in the planning maps please see the Data Sources page: https://ccc.govt.nz/the-council/plans-strategies-policies-and-bylaws/plans/christchurch-district-plan/additional-information/data-sources/