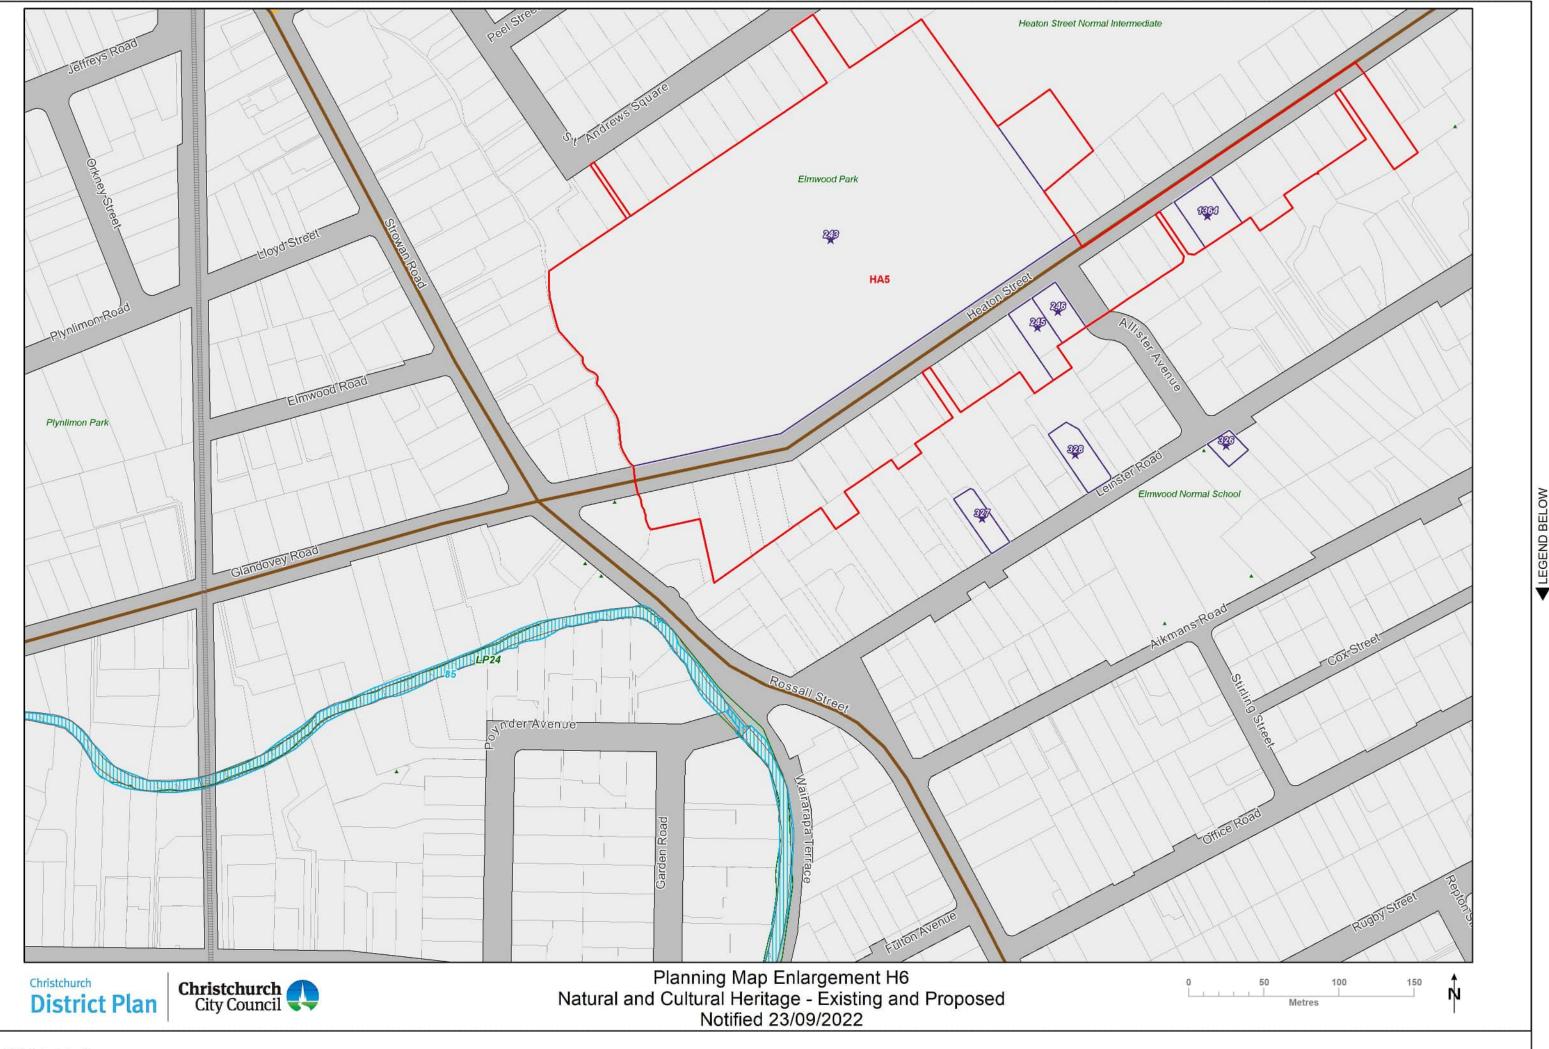

IS & Analytics Team Christchurch City Council

Matters

Qualifying

Proposed Plan Change 14

Residential Heritage Area Interface - proposed Sites of Ecological Significance - existing

Outstanding Nature Features and Landscapes - existing

Sites of Cultural Significance - existing

Wāhi Tapu/Wahi Taonga Silent Files Ngā Tūranga Tūpuna Ngā Wai

Styx River Setback - existing



Proposed Plan Change 13



For information, acknowledgements and disclaimers relating to external data sources used in the planning maps please see the Data Sources page: https://ccc.govt.nz/the-council/plans-strategies-policies-and-bylaws/plans/christchurch-district-plan/additional-information/data-sources/





Legend Natural and Cultural Heritage Notified 23/09/2022

GIS & Analytics Team Christchurch City Council



Proposed Plan Change 13



For information, acknowledgements and disclaimers relating to external data sources used in the planning maps please see the Data Sources page: https://ccc.govt.nz/the-council/plans-strategies-policies-and-bylaws/plans/christchurch-district-plan/additional-information/data-sources/





Legend Natural and Cultural Heritage Notified 23/09/2022

GIS & Analytics Team Christchurch City Council



Proposed Plan Change 13



For information, acknowledgements and disclaimers relating to external data sources used in the planning maps please see the Data Sources page: https://ccc.govt.nz/the-council/plans-strategies-policies-and-bylaws/plans/christchurch-district-plan/additional-information/data-sources/





Legend Natural and Cultural Heritage Notified 23/09/2022

GI