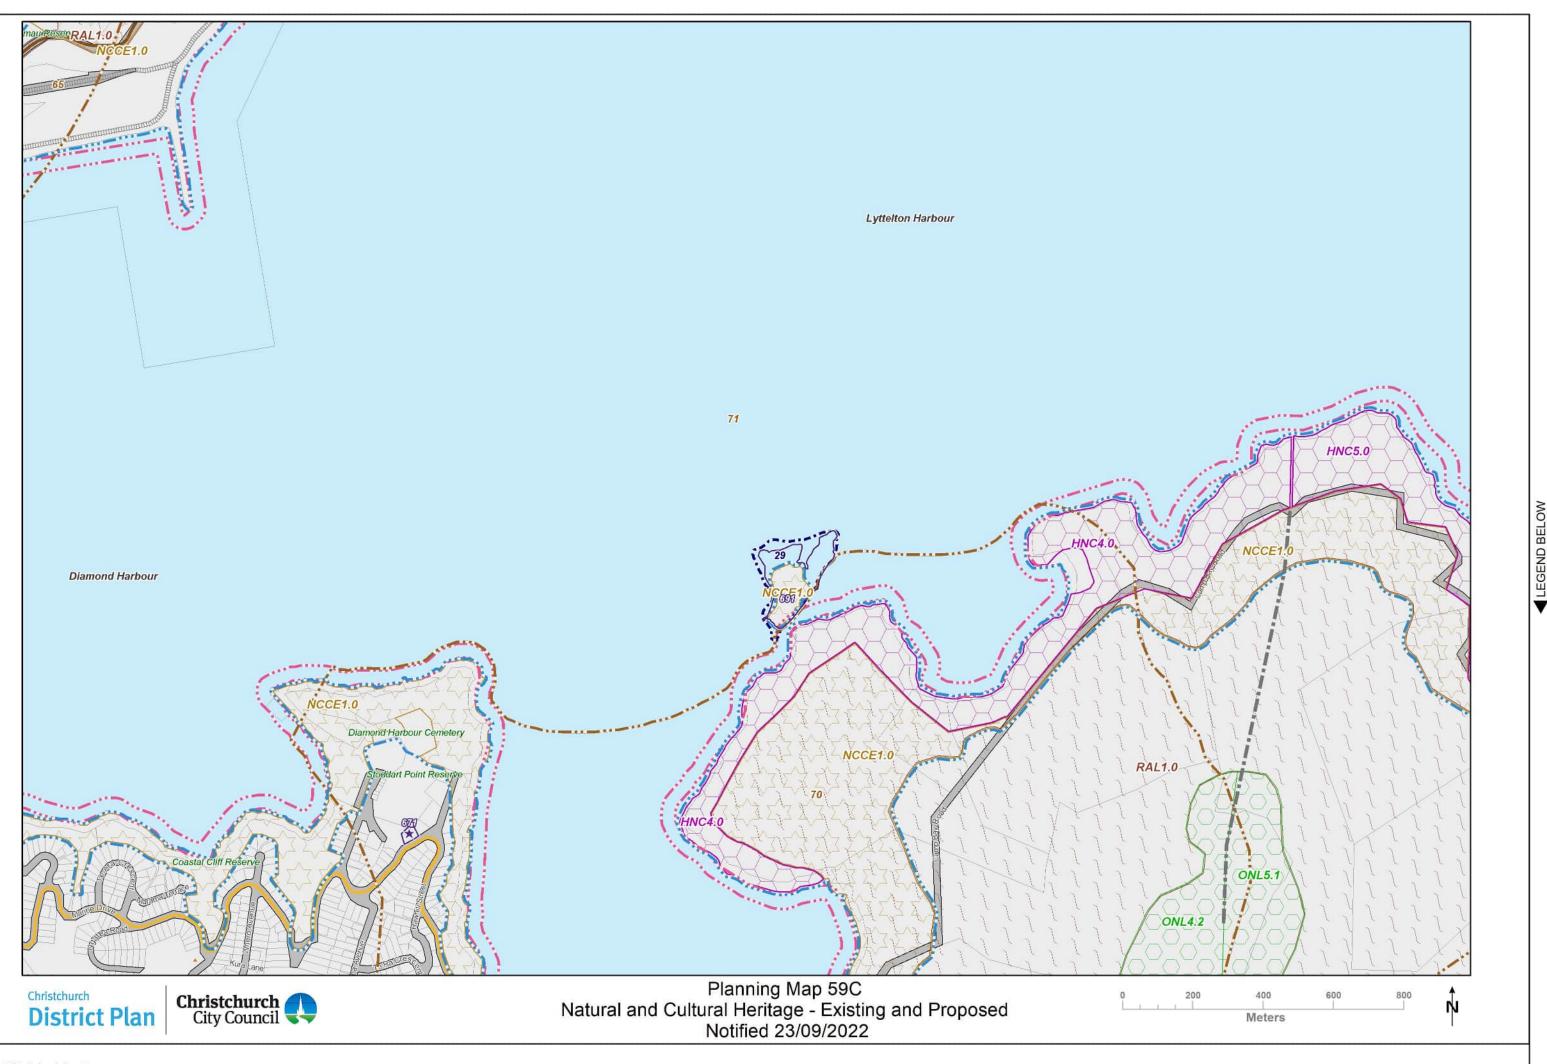

The District Plan planning maps are at a scale of 1:10000. Use at any other scale than specified on each map is for information purposes only, and does not form part of the District Plan

For information, acknowledgements and disclaimers relating to external data sources used in the planning maps please see the Data Sources page: https://ccc.govt.nz/the-council/plans-strategies-policies-and-bylaws/plans/christchurch-district-plan/additional-information/data-sources/