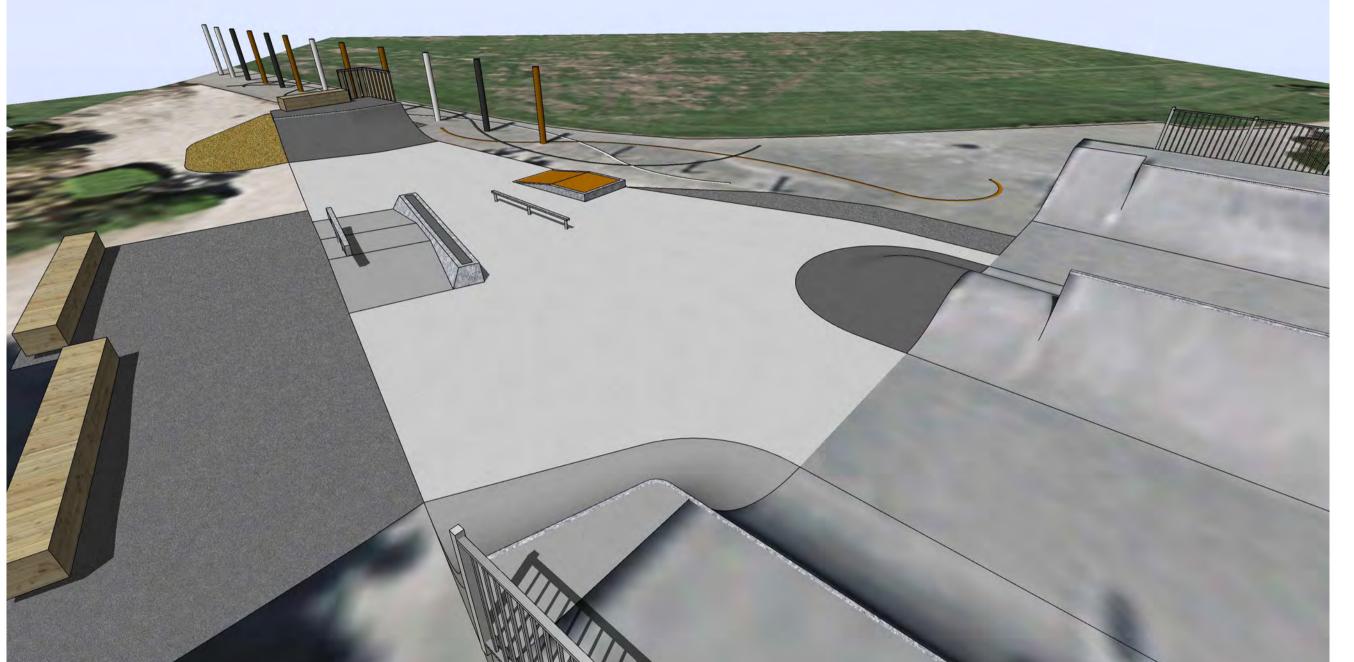

### St Albans Skatepark

Forfar Street, St Albans, Christchurch

| Perspectives 1 |  |              |  |
|----------------|--|--------------|--|
| CALE<br>-      |  | June 8, 2020 |  |

DRAWING NO.
P01

SLIED EOR