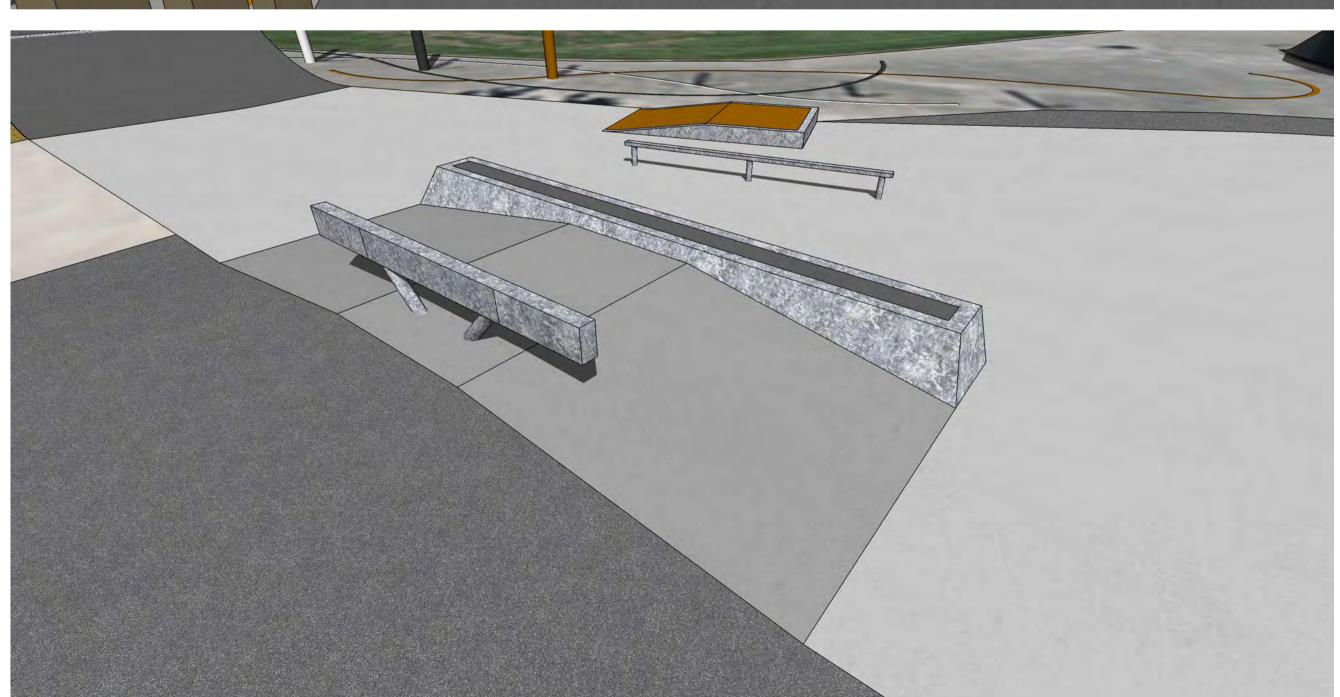

PROJEC

**St Albans Skatepark**Forfar Street, St Albans,

Christchurch

TITLE

Photos of Features

JOB NO. DRAWING NO. REVISION
1297 CO3 -

ISSUED FOR

DEVELOPED DESIGN REVIEW