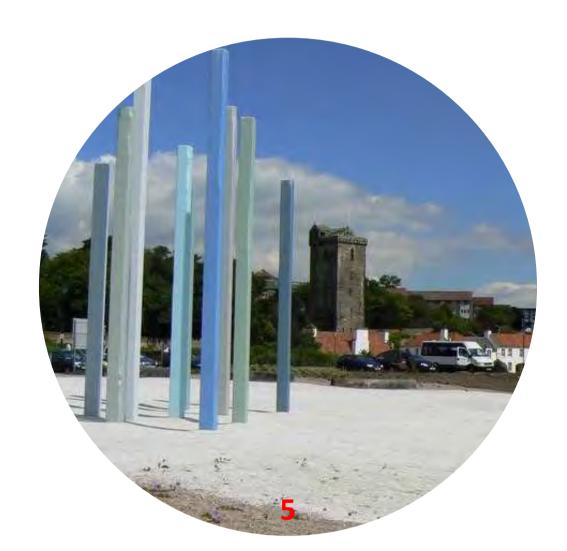

### **CIVIL**

C01 Existing Features and Services Plan

C02 Skate Elements Plan

C03 Photos of Features

PROJEC

**St Albans Skatepark**Forfar Street, St Albans,

Christchurch

TITLE

Photos of Features

JOB NO. DRAWING NO. REVISION
1297 CO3 -

ISSUED FOR

DEVELOPED DESIGN REVIEW