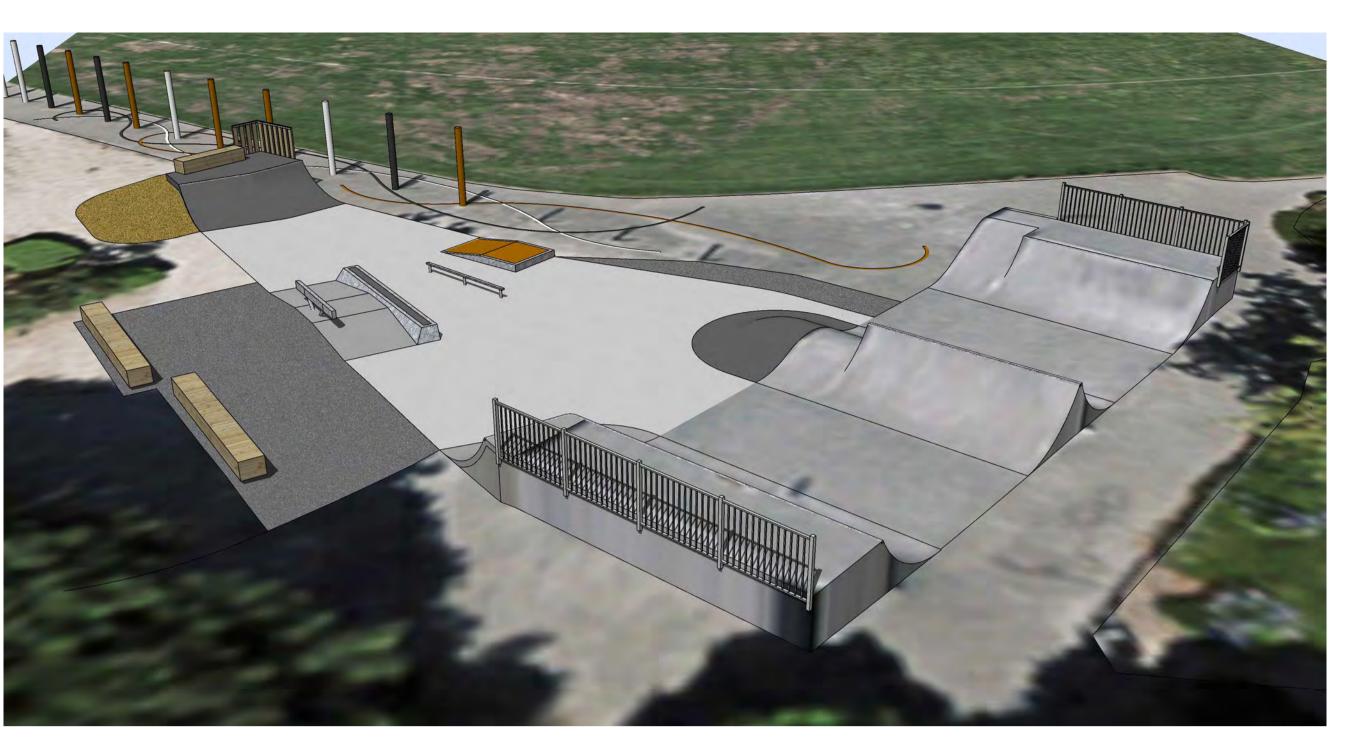

### St Albans Skatepark

Forfar Street, St Albans, Christchurch

| Perspectives 1 |  |              |  |
|----------------|--|--------------|--|
| CALE<br>-      |  | June 8, 2020 |  |

DRAWING NO.
P01

SLIED EOR

1297

## DEVELOPED DESIGN REVIEW

RICH LANDSCAPES

Richard Smith +64 21 101 4988 www.richlandscapes.co.nz