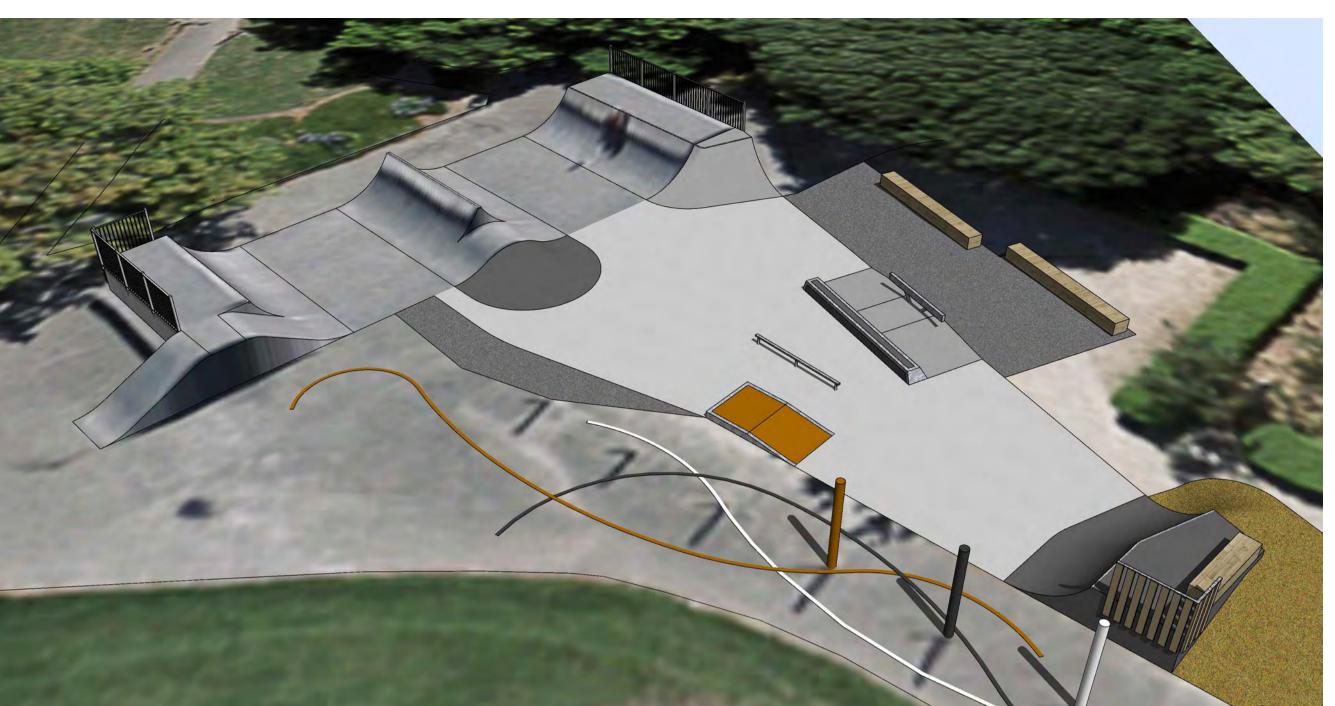

### St Albans Skatepark

Forfar Street, St Albans, Christchurch

Skate Elements Plan

| SCALE      |        | DATE   |         |
|------------|--------|--------|---------|
| 1:100 @ A1 |        | June 8 | , 2020  |
| 1:200 @    | A3     |        | •       |
|            | _      |        |         |
| JOB NO.    | DRAWII | NG NO. | REVISIO |