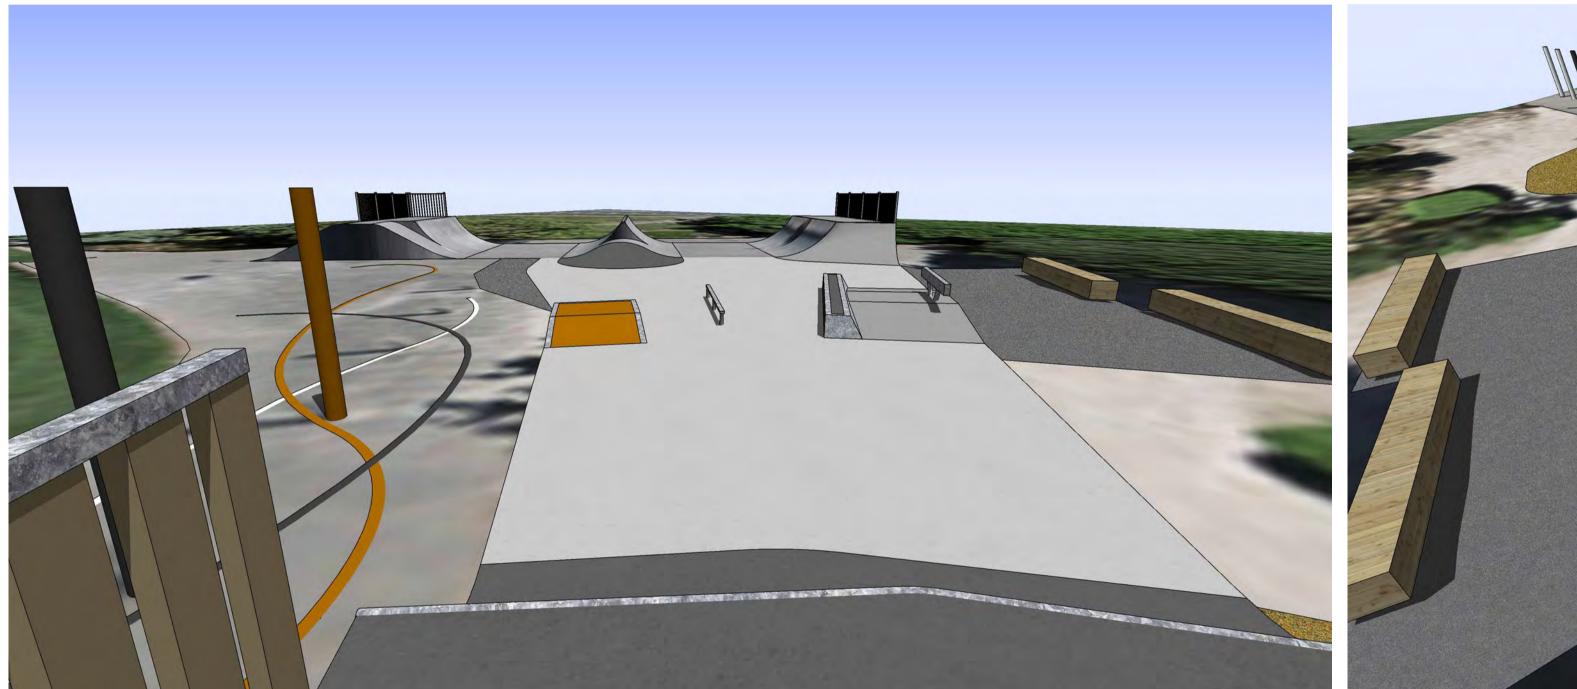

### St Albans Skatepark

Forfar Street, St Albans, Christchurch

| Perspectives 1 |  |              |  |
|----------------|--|--------------|--|
| CALE<br>-      |  | June 8, 2020 |  |

DRAWING NO.
P01

SLIED EOR