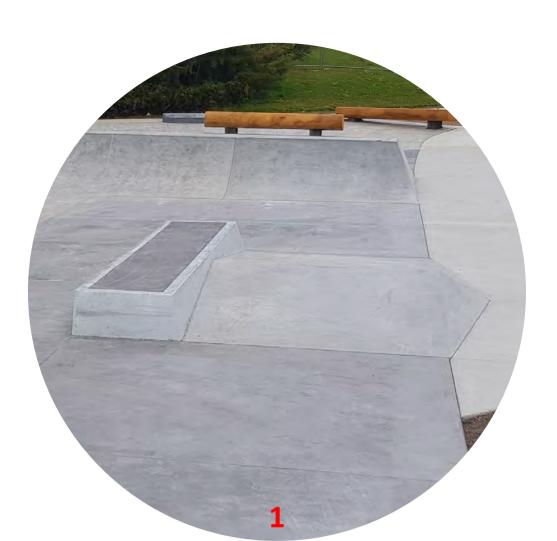

### **CIVIL**

C01 Existing Features and Services Plan

C02 Skate Elements Plan

C03 Photos of Features

PROJEC

**St Albans Skatepark**Forfar Street, St Albans,

Christchurch

TITLE

Photos of Features

JOB NO. DRAWING NO. REVISION
1297 CO3 -

ISSUED FOR

DEVELOPED DESIGN REVIEW