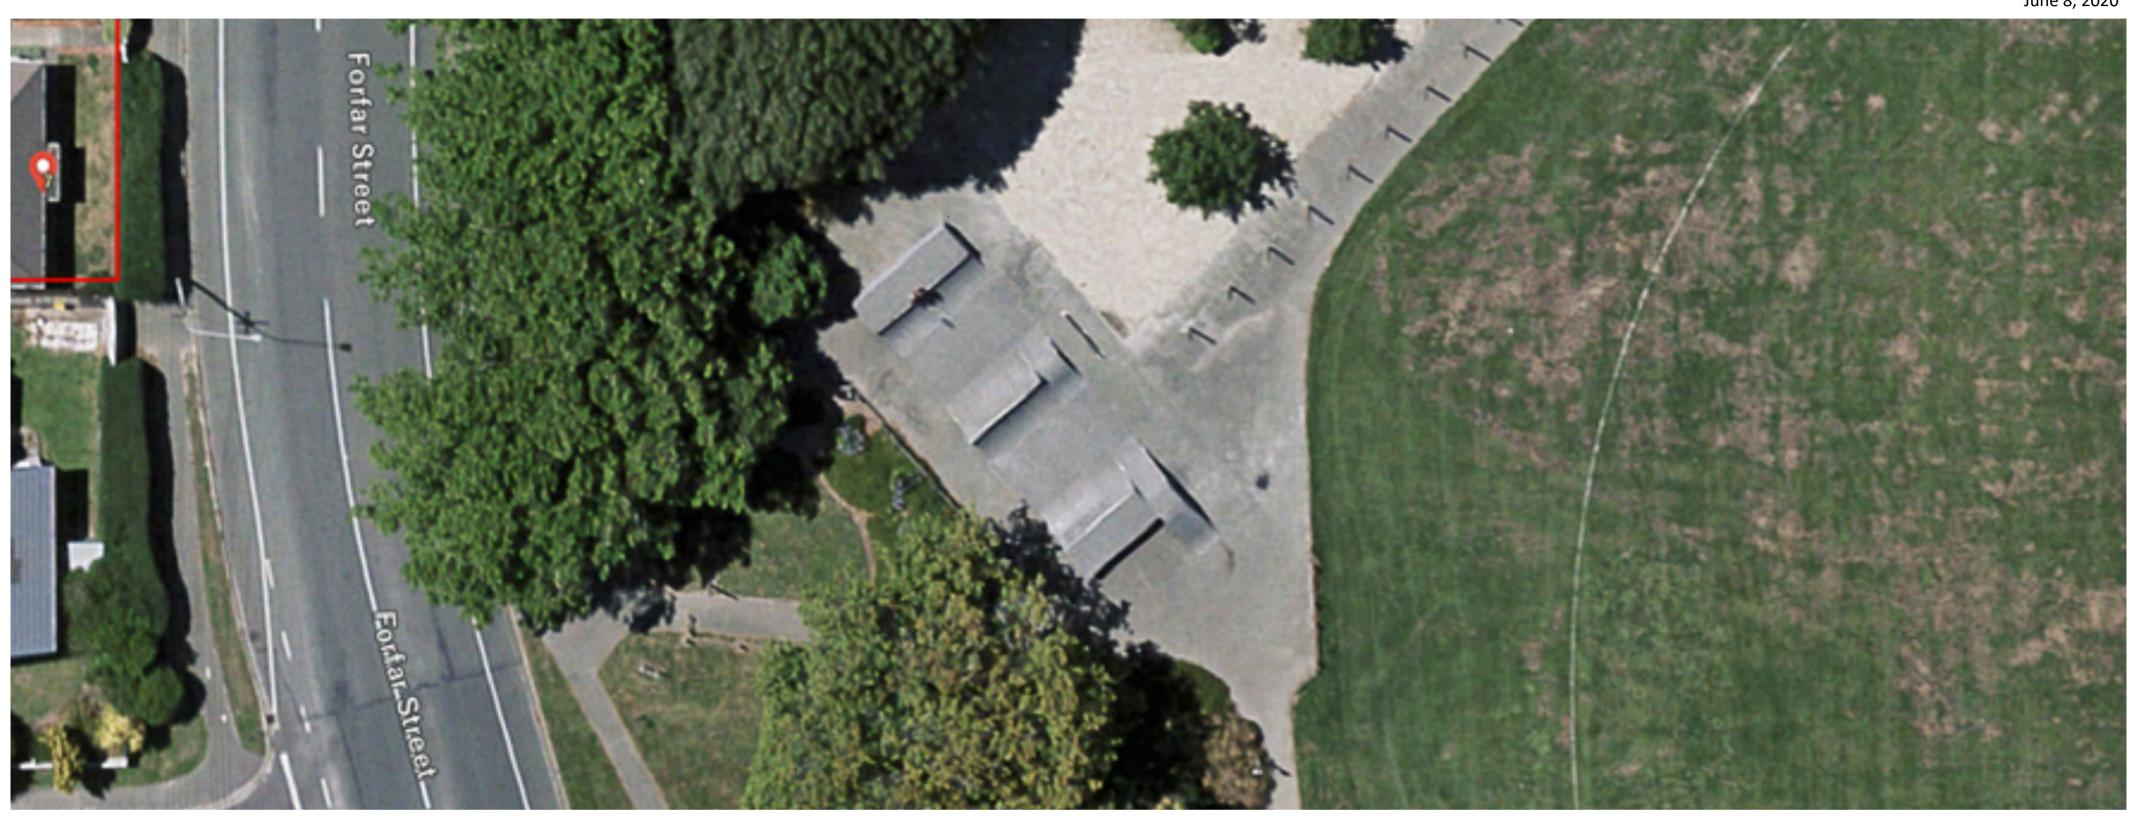

St Albans Skatepark

Forfar Street, St Albans, Christchurch

Existing Features and Services Plan

SCALE 1:100 @ A1 June 8, 2020 1:200 @ A3 DRAWING NO.

ISSUED FOR

**DEVELOPED DESIGN REVIEW** 

RICH LANDSCAPES

Richard Smith +64 21 101 4988 www.richlandscapes.co.nz