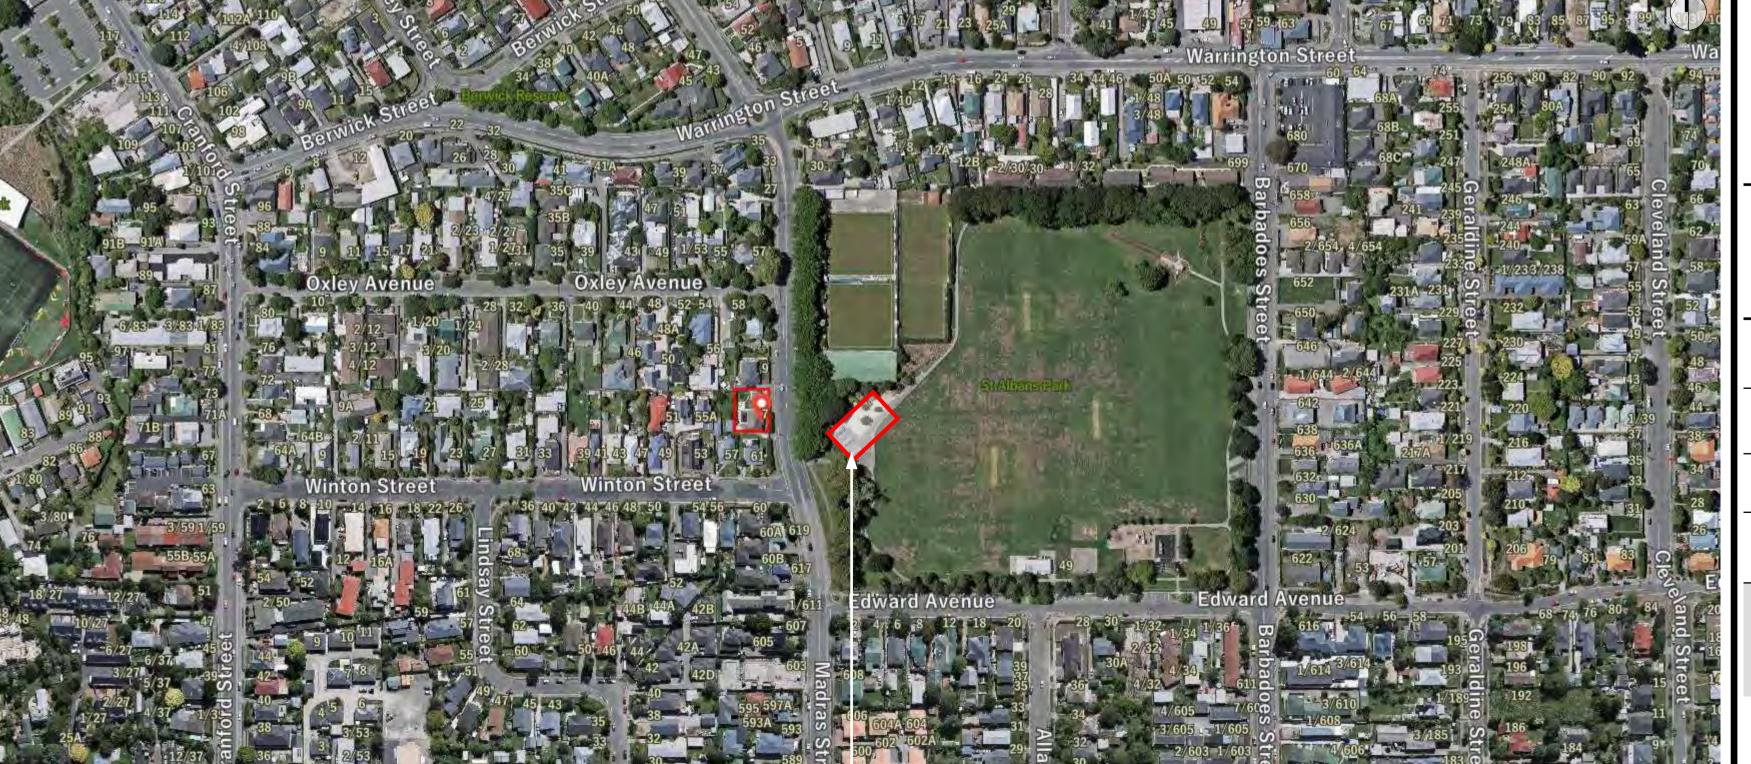

### **DOCUMENT CONTENTS**

**D00** Cover Page

**D01** Document Contents and Locality Plan

### St Albans Skatepark

Forfar Street, St Albans, Christchurch

E Document Contents

Document Contents

SCALE

DATE
June 8, 2020

JOB NO. DRAWING NO. REVISION
1297 D01 -

SUED FOR