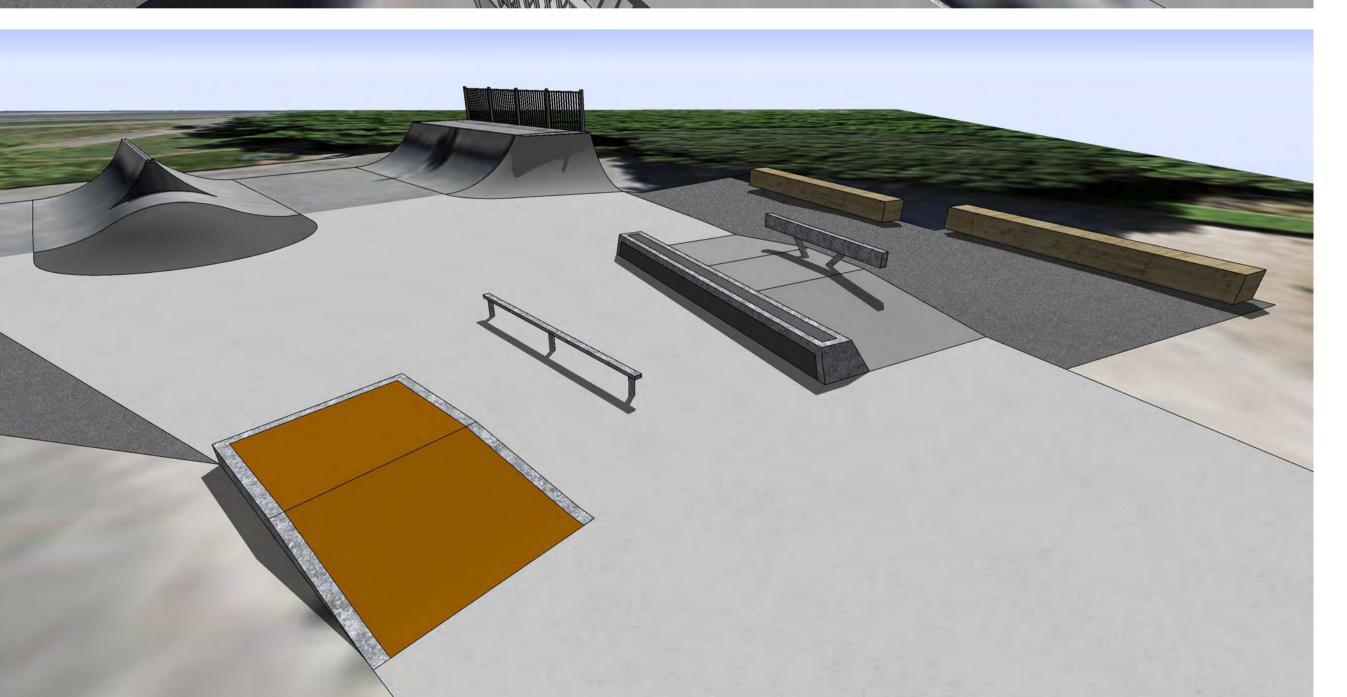

PROJE

### St Albans Skatepark

Forfar Street, St Albans, Christchurch

| Perspectives 1 |  |              |  |
|----------------|--|--------------|--|
| CALE<br>-      |  | June 8, 2020 |  |

DRAWING NO.
P01

SLIED EOR

1297

## DEVELOPED DESIGN REVIEW

RICH LANDSCAPES

Richard Smith +64 21 101 4988 www.richlandscapes.co.nz