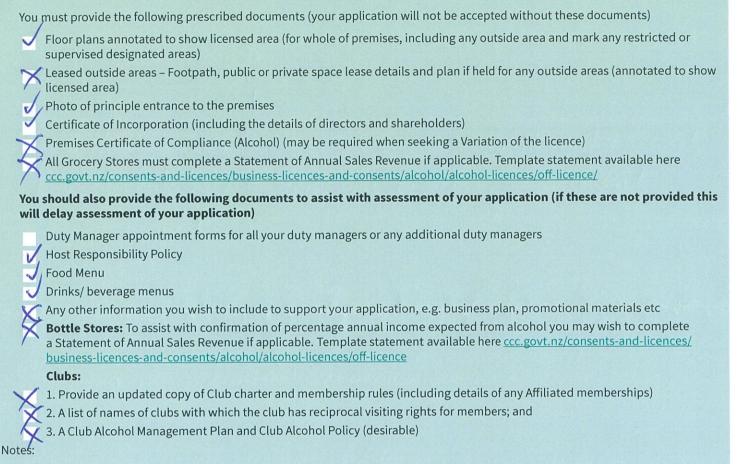

# About this application:

Please complete this form and forward it with all required documents. You can submit the form (and documents) online through the webpage or in person, or post to Christchurch City Council, 53 Hereford Street, PO Box 73013, Christchurch 8154.

This application cannot be accepted if the form is incomplete and documents are missing. Filing is not complete unless your invoice is paid. Invoices are posted to you 2 months in advance of the due date to your last address provided to us.