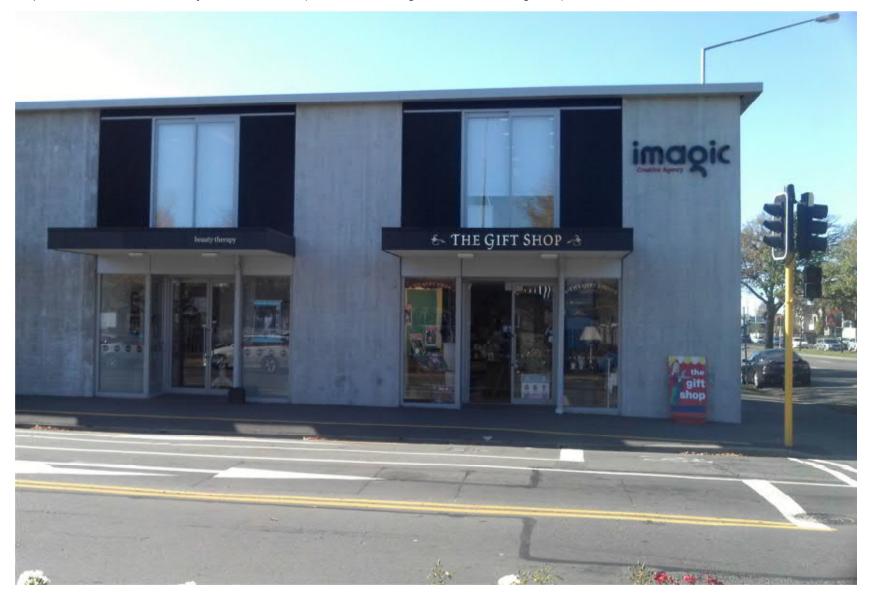

Looking North near Purchas St (Local Business Veranda Parking Zone)

Looking South near Purchas St (Local Business Veranda Parking Zone)

Looking South - East Side - Local Business , Parking Zone and Bus Stop

Looking South - East Side - Local Business Advertising boards, Parking Zone and Trees

Looking South - West Side - near Canon St - Local Business Parking and Bus stop

Trees in Footpath on East Side between Canon and Edgeware