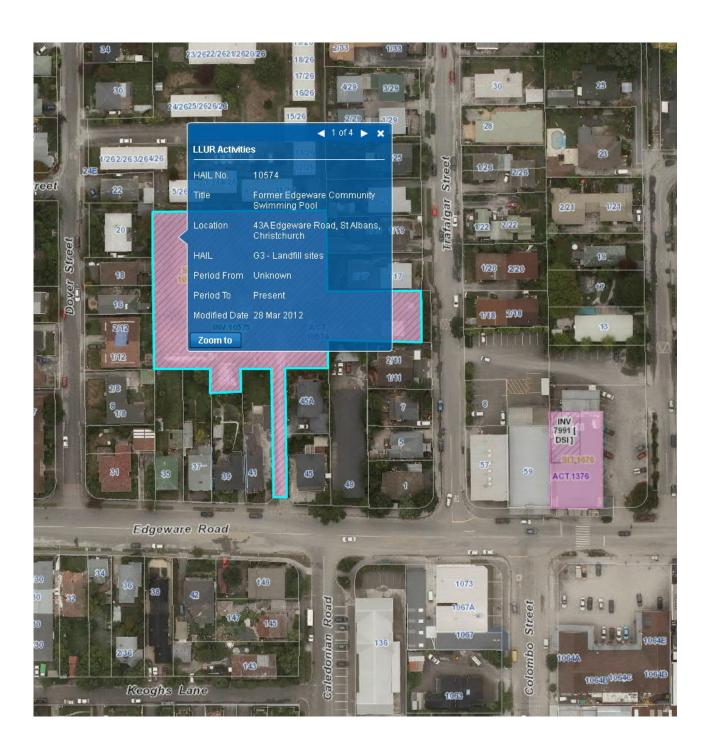

Appendix L

Contamination, Arch

## **Contaminated Land**















# Archaeology











Appendix M

**Photos** 

Papanui Parallel MCR Bealey to St Abans St (Colombo St, Edgeware and Trafalgar St)



Bealey Ave Colombo St Intersection looking south towards city

Papanui Parallel MCR Bealey to St Abans St (Colombo St, Edgeware and Trafalgar St)



Bealey Ave Colombo St Intersection looking south towards city

Papanui Parallel MCR Bealey to St Abans St (Colombo St, Edgeware and Trafalgar St)



Bealey Ave looking west on south side of intersection with Colombo St

Papanui Parallel MCR Bealey to St Abans St (Colombo St, Edgeware and Trafalgar St)



Colombo St Looking north to Bealey Ave Intersection



Colombo Street Looking east at Bealey Ave Intersection

Papanui Parallel MCR Bealey to St Abans St (Colombo St, Edgeware and Trafalgar St)



Colo