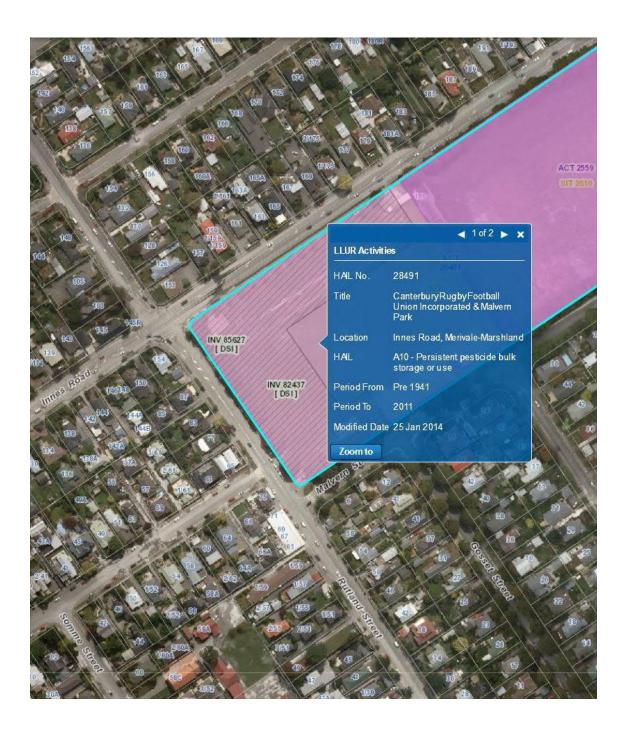

Appendix L

Contamination, Arch

## **Contaminated Land**

# Archaeology

Appendix M

**Photos** 

Papanui Parallel MCR Bealey to St Abans St (Colombo St, Edgeware and Trafalgar St)

Bealey Ave Colombo St Intersection looking south towards city

Papanui Parallel MCR Bealey to St Abans St (Colombo St, Edgeware and Trafalgar St)