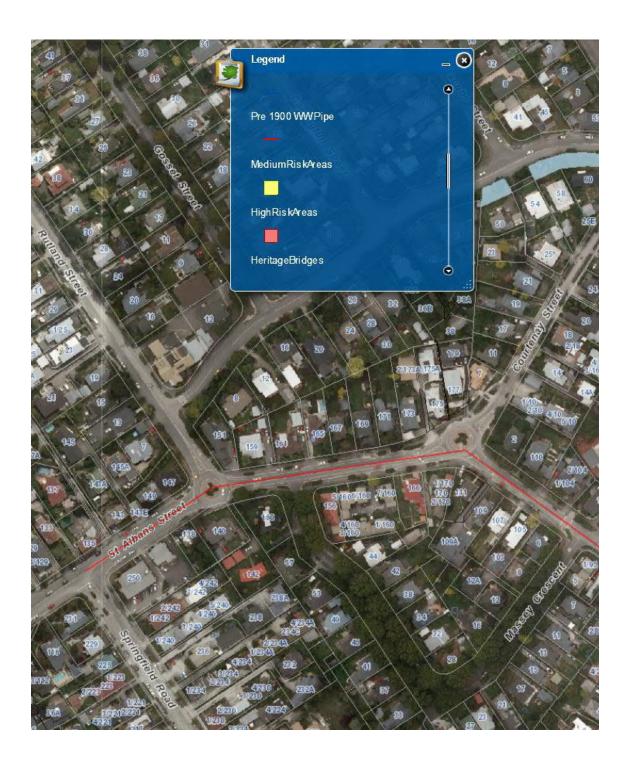

Appendix L

Contamination, Arch

## **Contaminated Land**

# Archaeology

Appendix M

**Photos** 

Papanui Parallel MCR Bealey to St Abans St (Colombo St, Edgeware and Trafalgar St)

Bealey Ave Colombo St Intersection looking south towards city

Papanui Parallel MCR Bealey to St Abans St (Colombo St, Edgeware and Trafalgar St)