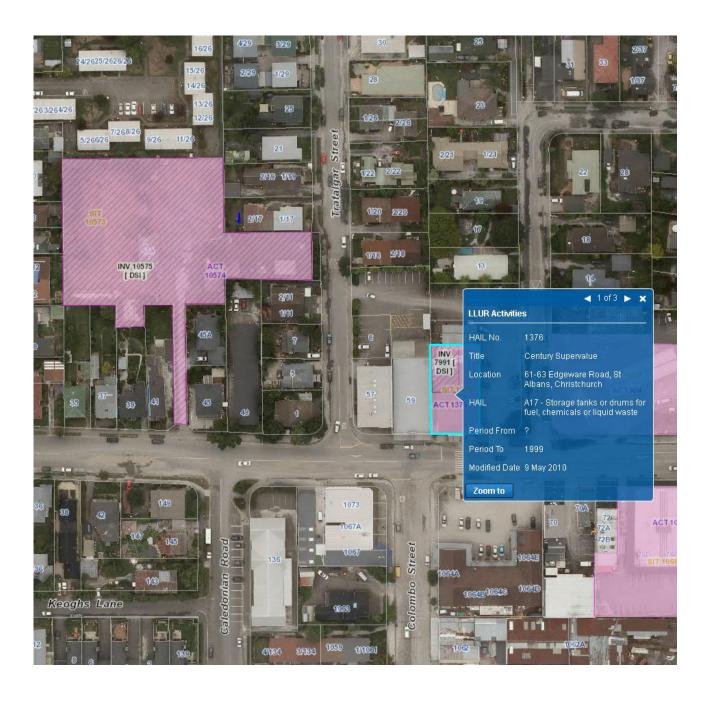

Appendix L

Contamination, Arch

## **Contaminated Land**















# Archaeology











Appendix M

**Photos** 

Papanui Parallel MCR Bealey to St Abans St (Colombo St, Edgeware and Trafalgar St)



Bealey Ave Colombo St Intersection looking south towards city

Papanui Parallel MCR Bealey to St Abans St (Colombo St, Edgeware and Trafalgar St)



Bealey Ave Colombo St Intersection looking south towards city

Papanui Parallel MCR Bealey to St Abans St (Colombo St, Edgeware and Trafalgar St)



Bealey Ave looking west on south side of intersection with Colombo St

Papanui Parallel MCR Bealey to St Abans St (Colombo St, Edgeware and Trafalgar St)



Colombo St Looking north to Bealey Ave Intersection



Colombo Street Looking east at Bealey Ave Intersection

Papanui Parallel MCR Bealey to St Abans St (Colombo St, Edgeware and Trafalgar St)



Co