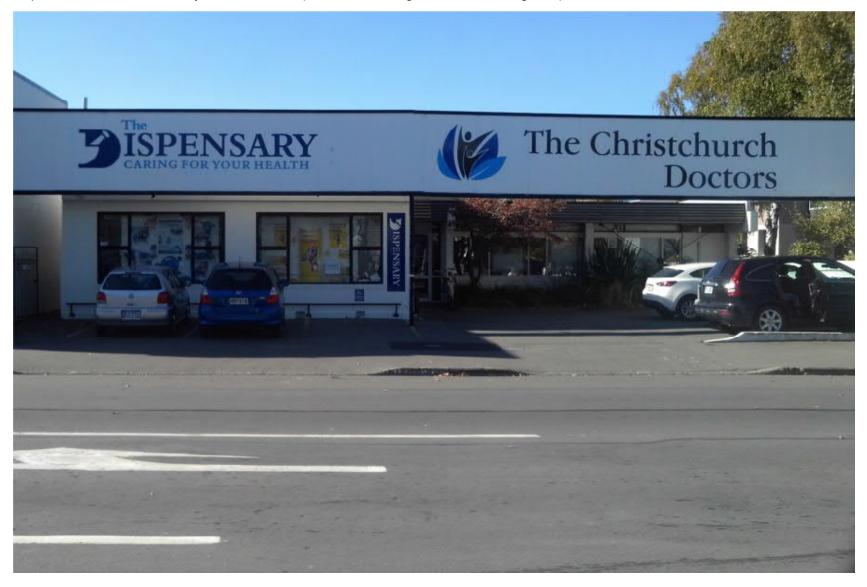

Bealey Ave Intersection Looking North

Looking South outside 24 hr Surgery (Bus Stops/Parking Zones)

Looking South from Purchas Street (Bus Stop and Business Access)

Looking South at Purchas St (Bus Stop and Shelter)