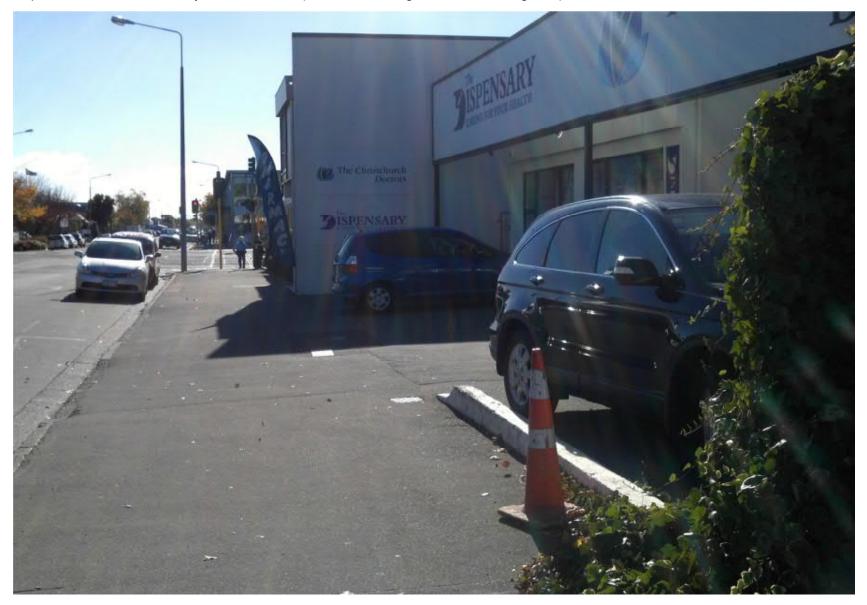

Bealey Ave Intersection Looking North

Looking South outside 24 hr Surgery (Bus Stops/Parking Zones)

Looking South from Purchas Street (Bus Stop and Business Access)

Looking South at Purchas St (Bus Stop and Shelter)