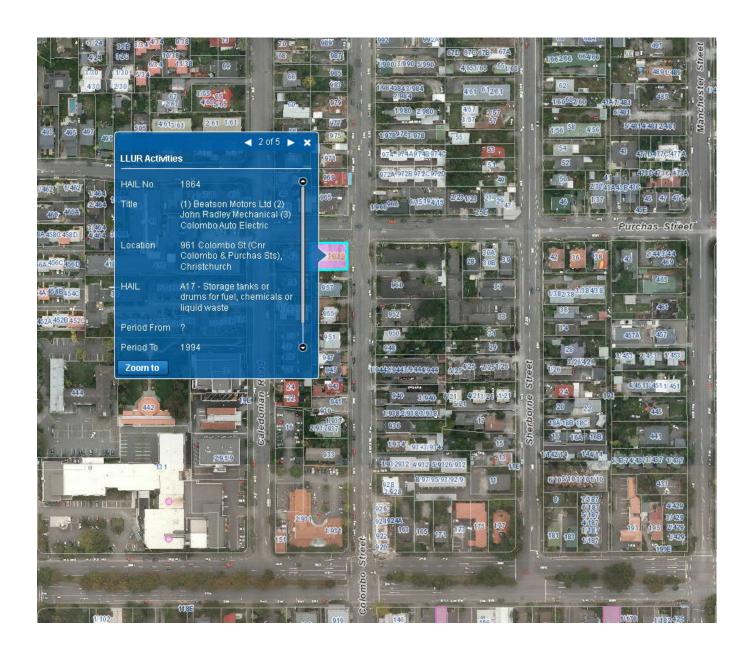

Appendix L

Contamination, Arch

## **Contaminated Land**















# Archaeology











Appendix M

**Photos** 

Papanui Parallel MCR Bealey to St Abans St (Colombo St, Edgeware and Trafalgar St)



Bealey Ave Colombo St Intersection looking south towards city

Papanui Parallel MCR Bealey to St Abans St (Colombo St, Edgeware and Trafalgar St)



Bealey Ave Colombo St Intersection looking south towards city

Papanui Parallel MCR Bealey to St Abans St (Colombo St, Edgeware and Trafalgar St)



Bealey Ave looking west on south side of intersection with Colombo St

Papanui Parallel MCR Bealey to St Abans St (Colombo St, Edgeware and Trafalgar St)



Colombo St Looking north to Bealey Ave Intersection



Colombo Street Looking east at Bealey Ave Intersection

Papanui Parallel MCR Bealey to St Abans St (Colombo St, Edgeware and Trafalgar St)