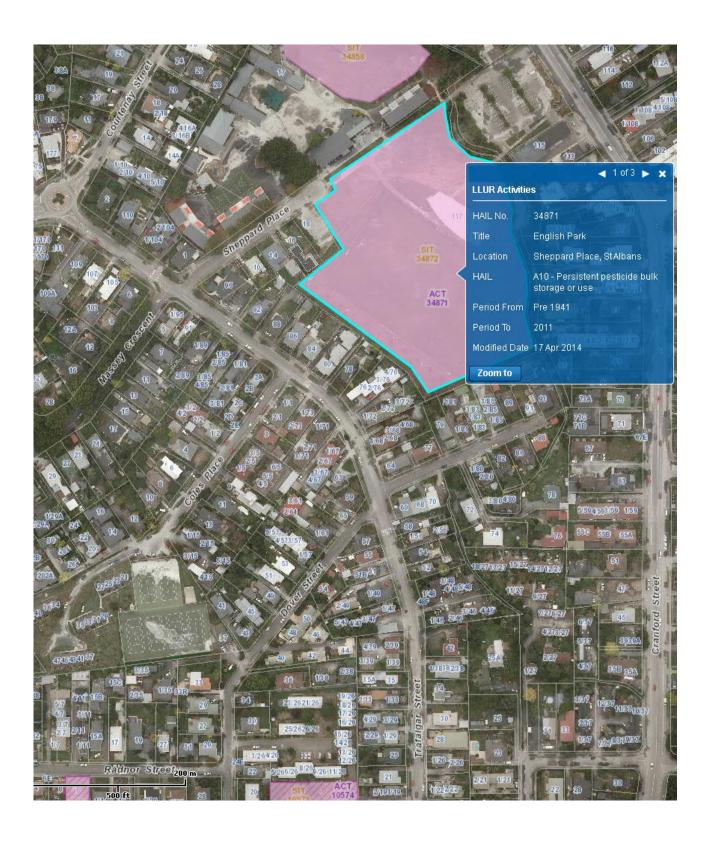

Appendix L

Contamination, Arch

## **Contaminated Land**

# Archaeology

Appendix M

**Photos** 

Papanui Parallel MCR Bealey to St Abans St (Colombo St, Edgeware and Trafalgar St)

Bealey Ave Colombo St Intersection looking south towards city

Papanui Parallel MCR Bealey to St Abans St (Colombo St, Edgeware and Trafalgar St)