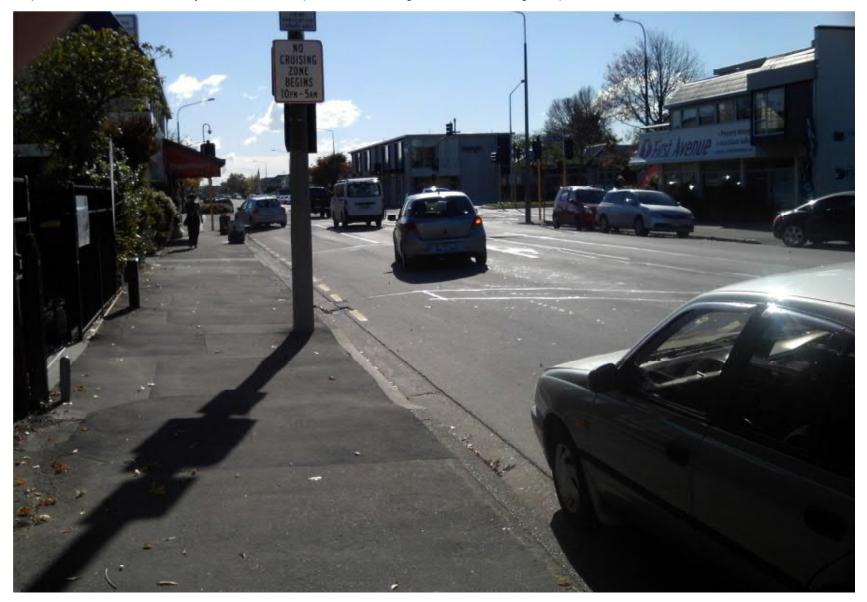

Bealey Ave Intersection Looking North

Looking South outside 24 hr Surgery (Bus Stops/Parking Zones)

Looking South from Purchas Street (Bus Stop and Business Access)

Looking South at Purchas St (Bus Stop and Shelter)

Looking North near Purchas St (Local Business Veranda Parking Zone)

Looking South near Purchas St (Local Business Veranda Parking Zone)

Looking South - East Side - Local Business , Parking Zone and Bus Stop