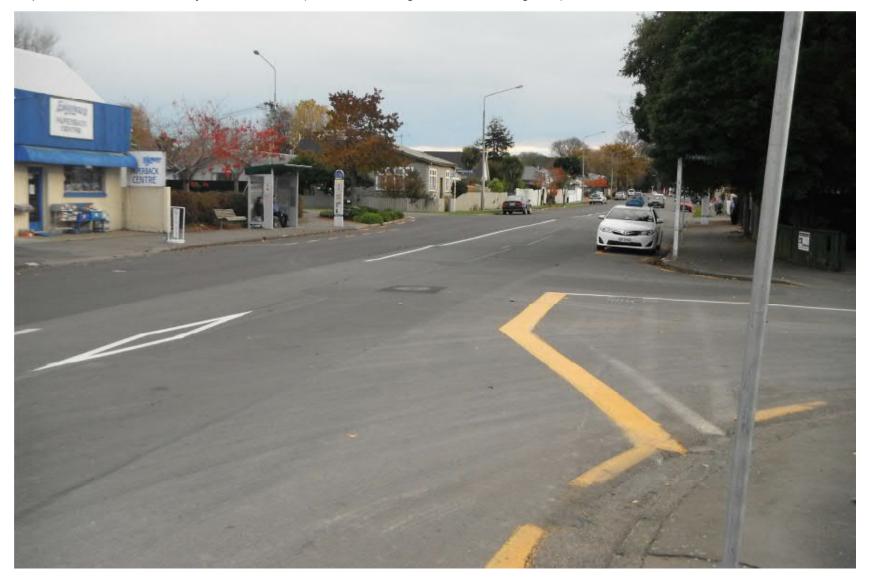

Looking South near Edgeware St (Bus Stop and Shelter)

Papanui Parallel MCR Bealey to St Abans St (Colombo St, Edgeware and Trafalgar St)

Looking east along Edgeware Road at Colombo St Intersection, at existing Pedestrian Xing

Papanui Parallel MCR Bealey to St Abans St (Colombo St, Edgeware and Trafalgar St)

Looking south from Edgeware Road at Colombo St Intersection, at existing Pedestrian Xing

Papanui Parallel MCR Bealey to St Abans St (Colombo St, Edgeware and Trafalgar St)