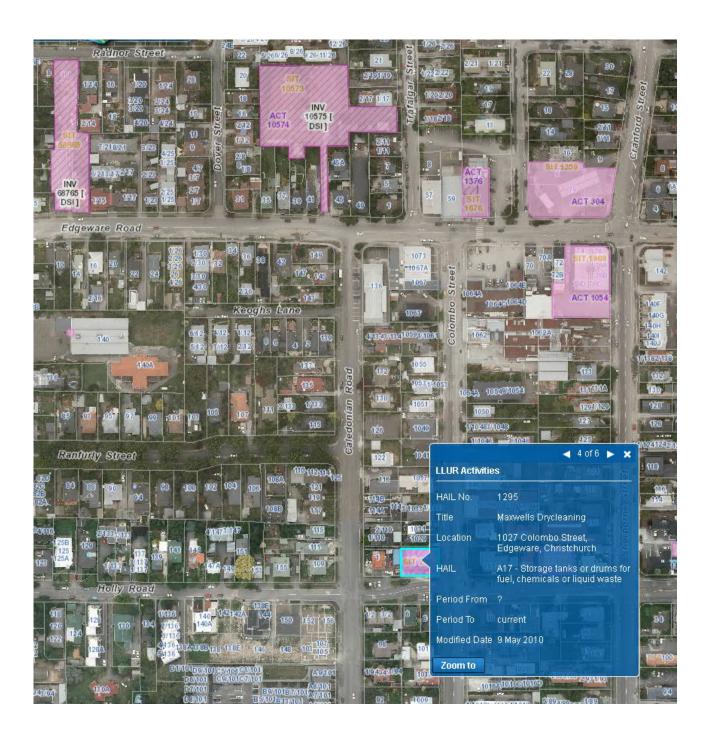

Appendix L

Contamination, Arch

## **Contaminated Land**















# Archaeology











Appendix M

**Photos** 

Papanui Parallel MCR Bealey to St Abans St (Colombo St, Edgeware and Trafalgar St)



Bealey Ave Colombo St Intersection looking south towards city

Papanui Parallel MCR Bealey to St Abans St (Colombo St, Edgeware and Trafalgar St)



Bealey Ave Colombo St Intersection looking south towards city

Papanui Parallel MCR Bealey to St Abans St (Colombo St, Edgeware and Trafalgar St)



Bealey Ave looking west on south side of intersection with Colombo St

Papanui Parallel MCR Bealey to St Abans St (Colombo St, Edgeware and Trafalgar St)



Colombo St Looking north to Bealey Ave Intersection



Colombo Street Looking east at Bealey Ave Intersection

Papanui Parallel MCR Bealey to St Abans St (Colombo St, Edgeware and Trafalgar St)