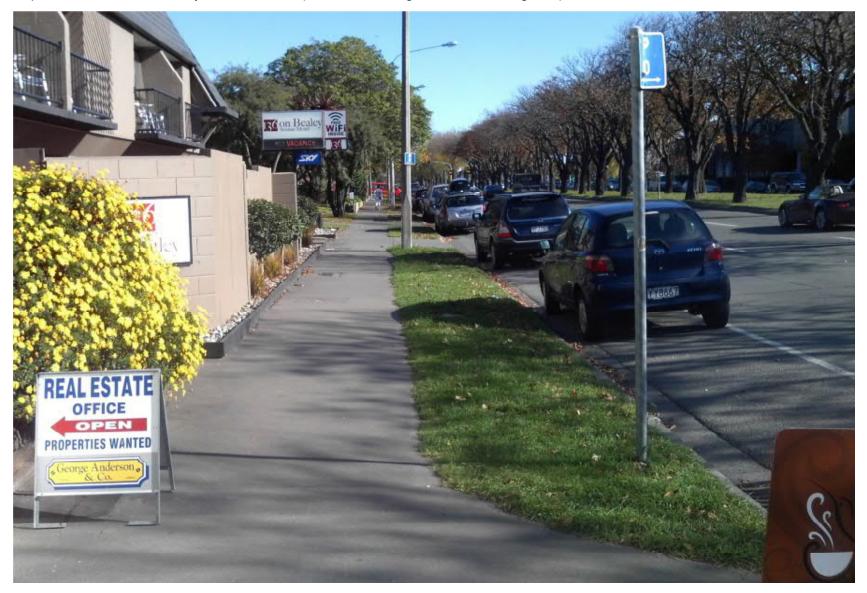

Bealey Ave Intersection Looking North

Looking South outside 24 hr Surgery (Bus Stops/Parking Zones)

Looking South from Purchas Street (Bus Stop and Business Access)

Looking South at Purchas St (Bus Stop and Shelter)

Looking North near Purchas St (Local Business Veranda Parking Zone)

Looking South near Purchas St (Local Business Veranda Parking Zone)

Looking South - East Side - Local Business , Parking Zone and Bus Stop