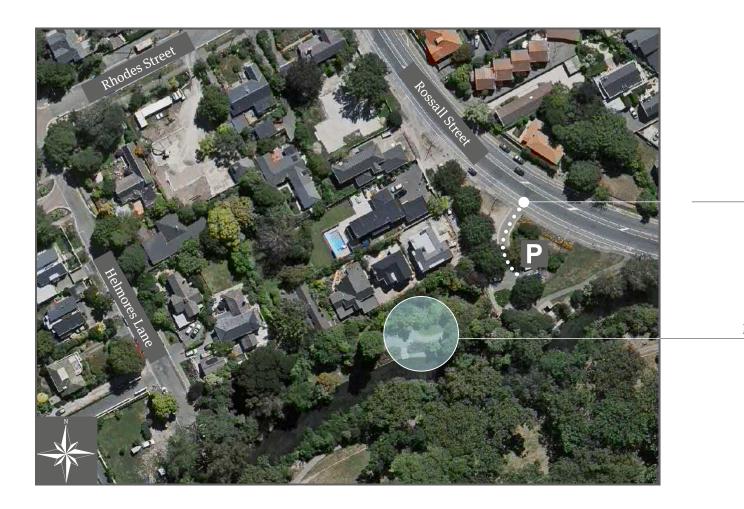

#### Millbrook Reserve

One bookable site available Helmores Lane, Merivale, Christchurch 8014

Vehicle access

Millbrook Pergola 50 people