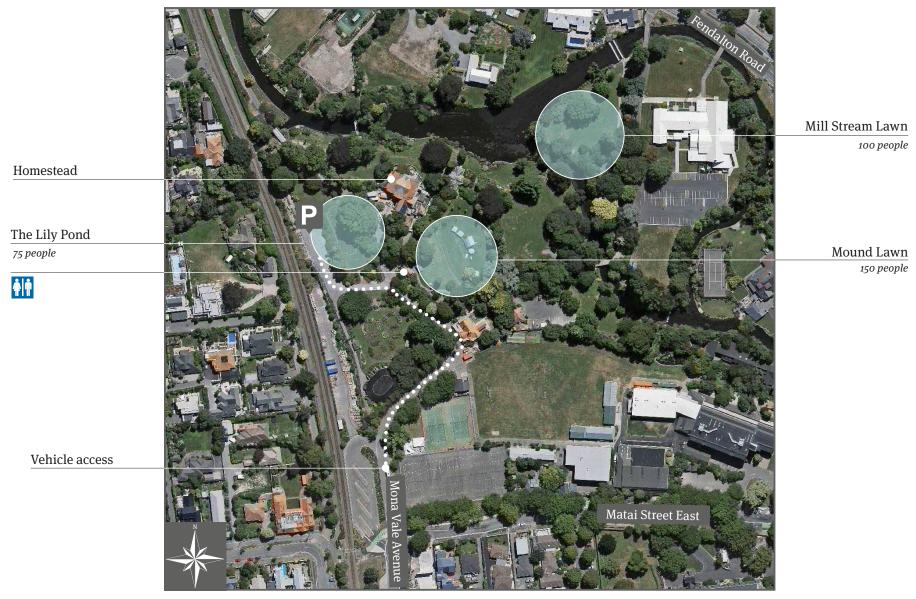

lable Rolleston Avenue, Central City, Christchurch 8013



/est Bridge

Pinetum 100 people

Azalea and Magnolia Garden 100 people Water Garden Lawn 100 people

Cockayne Memorial Garden 50 people

Daffodil Woodland

Christchurch Botanic Gardens visitor centre, ilex café and function room

# **Edmonds Factory Garden**

Three bookable sites available Ferry Road, Waltham, Christchurch 8062



Vehicle access

#### Millbrook Reserve

One bookable site available Helmores Lane, Merivale, Christchurch 8014



Vehicle access

Millbrook Pergola 50 people

# **Risingholme Park**

Four bookable sites available Opawa, Christchurch 8023



# Woodham Park

Three bookable sites available Woodham Road, Linwood, Christchurch 8062



### Mona Vale

Three bookable sites available Fendalton, Christchurch 8011