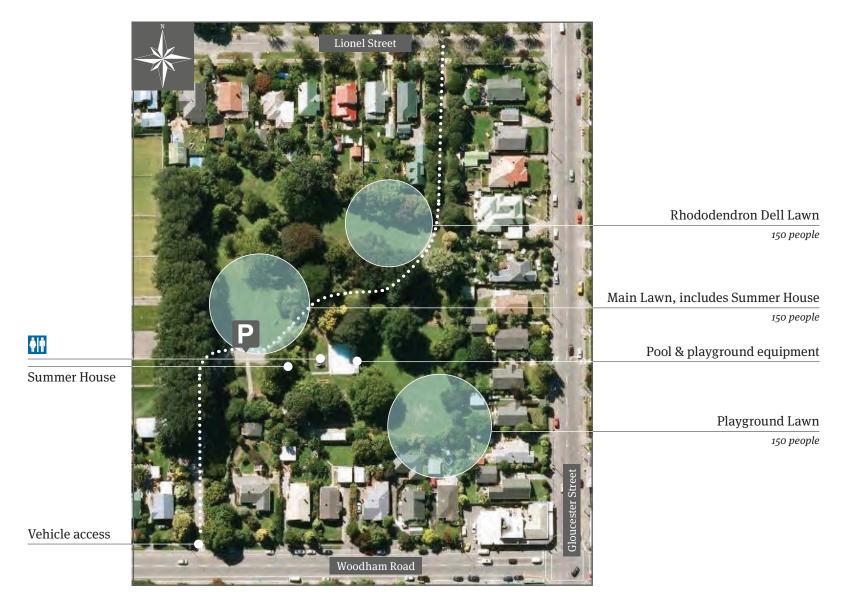

# Woodham Park

Three bookable sites available Woodham Road, Linwood, Christchurch 8062