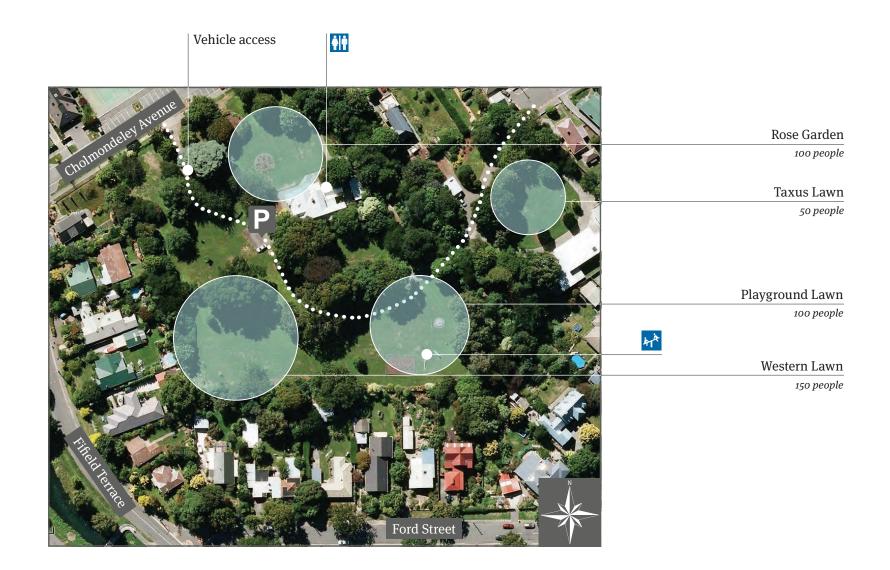

### **Abberley Park**

Four bookable sites available 17 Abberley Crescent, Richmond, Christchurch 8014



#### **Christchurch Botanic Gardens**

Four bookable sites available Rolleston Avenue, Central City, Christchurch 8013



/est Bridge

Pinetum 100 people

Azalea and Magnolia Garden 100 people Water Garden Lawn 100 people

Cockayne Memorial Garden 50 people

Daffodil Woodland

Christchurch Botanic Gardens visitor centre, ilex café and function room

# **Edmonds Factory Garden**

Three bookable sites available Ferry Road, Waltham, Christchurch 8062



Vehicle access

#### Millbrook Reserve

One bookable site available Helmores Lane, Merivale, Christchurch 8014



Vehicle access

Millbrook Pergola 50 people

# **Risingholme Park**

Four bookable sites available Opawa, Christchurch 8023



# Woodham Park

Three bookable sites available Woodham Road, Linwood, Christchurch 8062



### Mona Vale

Three bookable sites available Fendalton, Christchurch 8011