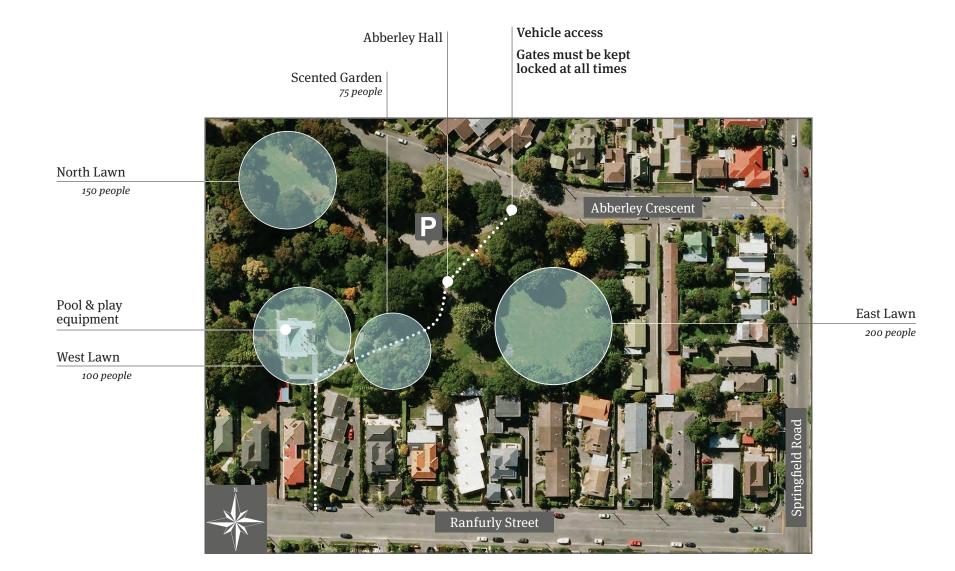

### **Abberley Park**

Four bookable sites available 17 Abberley Crescent, Richmond, Christchurch 8014