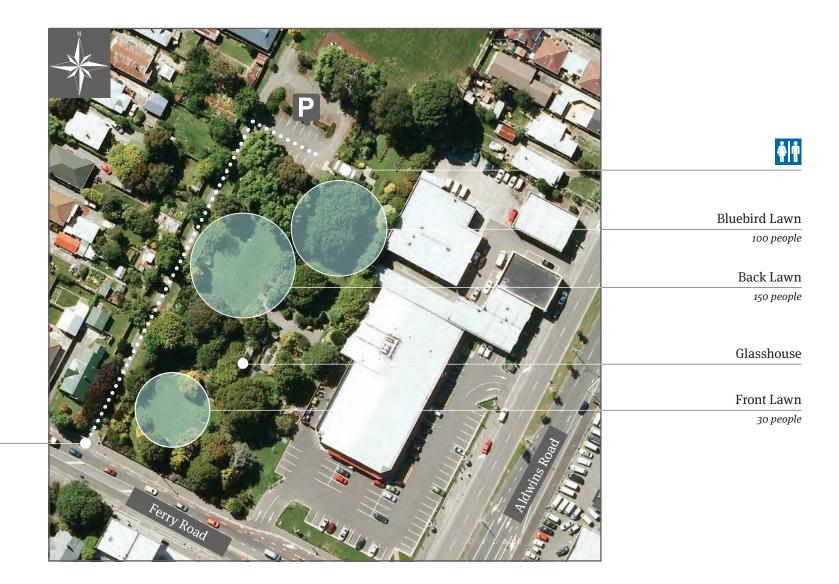

# **Edmonds Factory Garden**

Three bookable sites available Ferry Road, Waltham, Christchurch 8062

Vehicle access