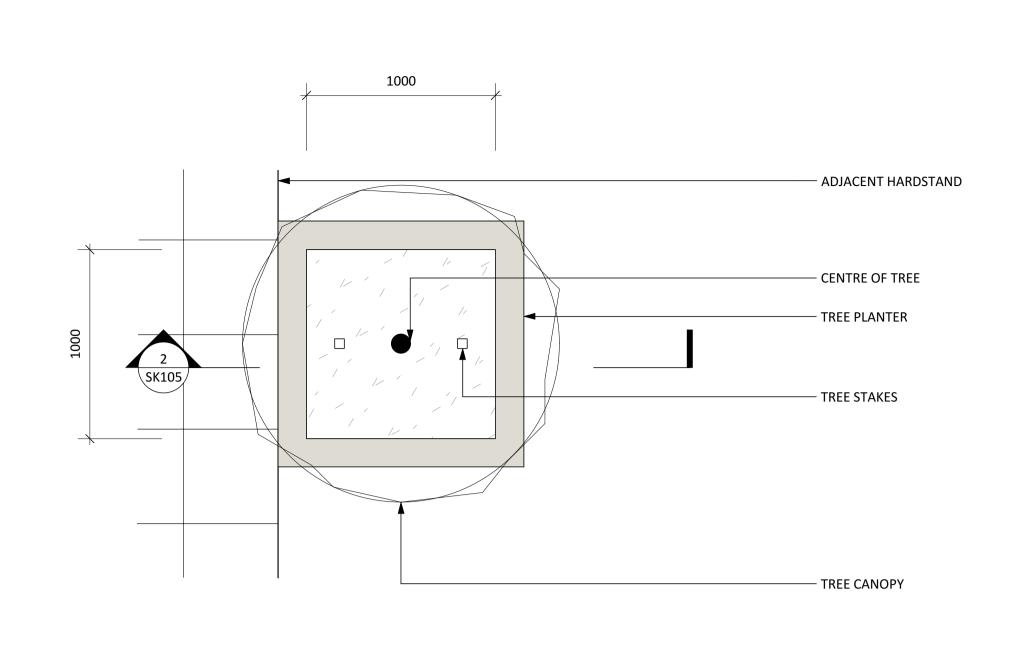

SK105

TREE PLANTER OVER GROUND PLAN VIEW

STAKE ALIGNMENT IS SHOWN FOR ILLUSTRATION PURPOSES ONLY. STAKES ALIGNMENT SHALL RUN

PARALLEL WITH ADJACENT HARDSTAND

NOTES:

STAKE ALIGNMENT IS SHOWN FOR ILLUSTRATION PURPOSES ONLY. STAKES ALIGNMENT SHALL RUN PARALLEL WITH ADJACENT HARDSTAND DUCTING FOR IRRIGATION SHALL BE PROVIDED THROUGH PLANTER WALLS -HDPE WOVEN TREE WEBBING TIEING 2X STAKES TO TREE.

4 4

4 4 4 4 4

1000 VARIES

NOTES:

TIES ARE TO BE INSTALLED AT BASE OF FIRST LATERAL BUT SHALL BE NO LOWER THAN 0.8M ABOVE GROUND LEVEL 50X50X1800MM H5 TREATED RADIATA STAKES. STAKES ARE TO BE DRIVEN 700MM INTO GROUND AND SHALL BE OUTSIDE ROOTBALL OF TREE. STAKE LENGTH DETERMINED —BY HEIGHT OF TREE

-75MM COMPACTED MULCH. MULCH TO BE 100MM CLEAR

OF STEM. FINISH MULCH 25MM BELOW TOP OF PLANTER TREE PLANTER WALL SECURED TO WALLS OF GARDEN

—PLANTER. MATERIALS VARY

—BACKFILL PLANTER WITH CLEAN SCREENED TOPSOIL

—CLEAN SCREENED TOPSOIL TO GARDEN PLANTER

TOP OF GARDEN PLANTER WALL. GARDEN FINISHED -25MM BELOW TOP OF WALL

30MM VERSICELL DRAINAGE GRID WRAPPED WITH —BIDIM FILTER CLOTH. CONNECT INTO STORMWATER

TOP OF THE ROOT BALL SHALL BE FLUSH WITH TOPSOIL

-PODIUM SLAB. REFER TO ARCHITECTURE

TREE PLANTER IN GARDEN OVER PODIUM DETAIL Scale: 1:20

SK105

DUCTING FOR IRRIGATION SHALL BE PROVIDED THROUGH PLANTER WALLS -HDPE WOVEN TREE WEBBING TIEING 2X STAKES TO TREE. TIES ARE TO BE INSTALLED AT BASE OF FIRST LATERAL BUT SHALL BE NO LOWER THAN 0.8M ABOVE GROUND LEVEL 50X50X1800MM H5 TREATED RADIATA STAKES. STAKES ARE TO BE DRIVEN 700MM INTO GROUND AND SHALL BE OUTSIDE ROOTBALL OF TREE. STAKE LENGTH DETERMINED BY HEIGHT OF TREE -75MM COMPACTED MULCH. MULCH TO BE 100MM CLEAR OF STEM. FINISH MULCH 25MM BELOW TOP OF PLANTER BACKFILL PLANTER WITH CLEAN SCREENED -TOPSOIL -PLANTER WALL MATERIALS VARY -ADJACENT GARDEN BED, LEVELS TBC CONCRETE FOOTING TO WALL OF PLANTER. DESIGN 30MM VERSICELL DRAINAGE GRID WRAPPED WITH -BIDIM FILTER CLOTH. CONNECT INTO STORMWATER TOP OF THE ROOT BALL SHALL BE FLUSH WITH TOPSOIL RETAINING WALL FOR RAMP TO CARPARK. REFER TO -ARCHITECTURE