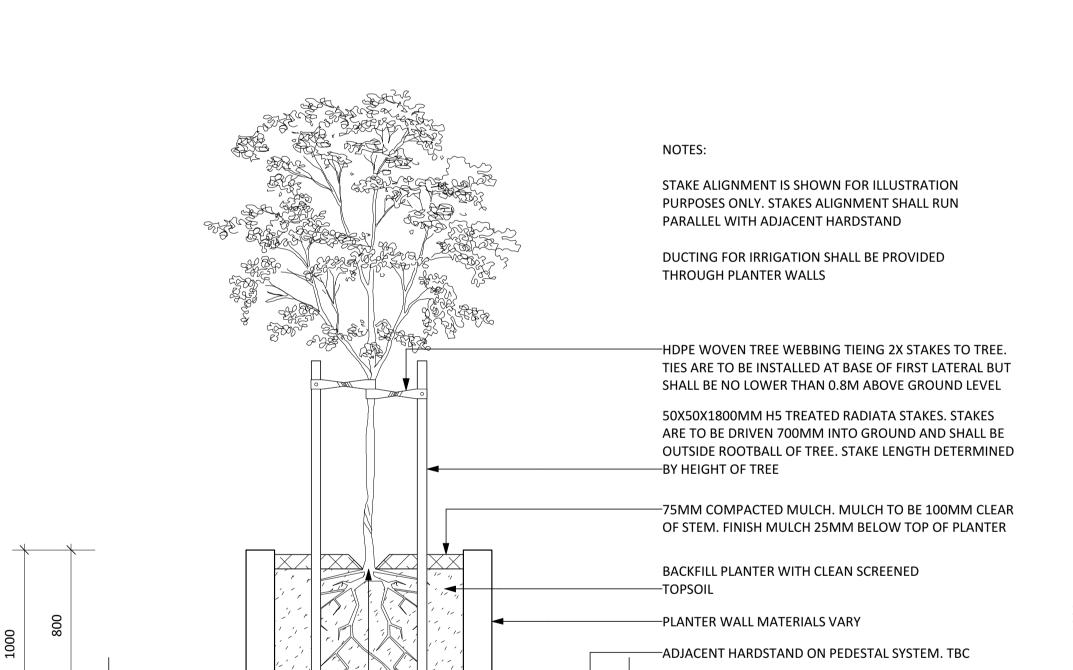

SK105

TREE PLANTER OVER GROUND PLAN VIEW

STAKE ALIGNMENT IS SHOWN FOR ILLUSTRATION PURPOSES ONLY. STAKES ALIGNMENT SHALL RUN

PARALLEL WITH ADJACENT HARDSTAND

NOTES:

STAKE ALIGNMENT IS SHOWN FOR ILLUSTRATION PURPOSES ONLY. STAKES ALIGNMENT SHALL RUN PARALLEL WITH ADJACENT HARDSTAND DUCTING FOR IRRIGATION SHALL BE PROVIDED THROUGH PLANTER WALLS -HDPE WOVEN TREE WEBBING TIEING 2X STAKES TO TREE.

4 4

4 4 4 4 4

1000 VARIES

NOTES:

TIES ARE TO BE INSTALLED AT BASE OF FIRST LATERAL BUT SHALL BE NO LOWER THAN 0.8M ABOVE GROUND LEVEL 50X50X1800MM H5 TREATED RADIATA STAKES. STAKES ARE TO BE DRIVEN 700MM INTO GROUND AND SHALL BE OUTSIDE ROOTBALL OF TREE. STAKE LENGTH DETERMINED —BY HEIGHT OF TREE

-75MM COMPACTED MULCH. MULCH TO BE 100MM CLEAR

OF STEM. FINISH MULCH 25MM BELOW TOP OF PLANTER TREE PLANTER WALL SECURED TO WALLS OF GARDEN

—PLANTER. MATERIALS VARY

—BACKFILL PLANTER WITH CLEAN SCREENED TOPSOIL

—CLEAN SCREENED TOPSOIL TO GARDEN PLANTER

TOP OF GARDEN PLANTER WALL. GARDEN FINISHED -25MM BELOW TOP OF WALL

30MM VERSICELL DRAINAGE GRID WRAPPED WITH —BIDIM FILTER CLOTH. CONNECT INTO STORMWATER

TOP OF THE ROOT BALL SHALL BE FLUSH WITH TOPSOIL