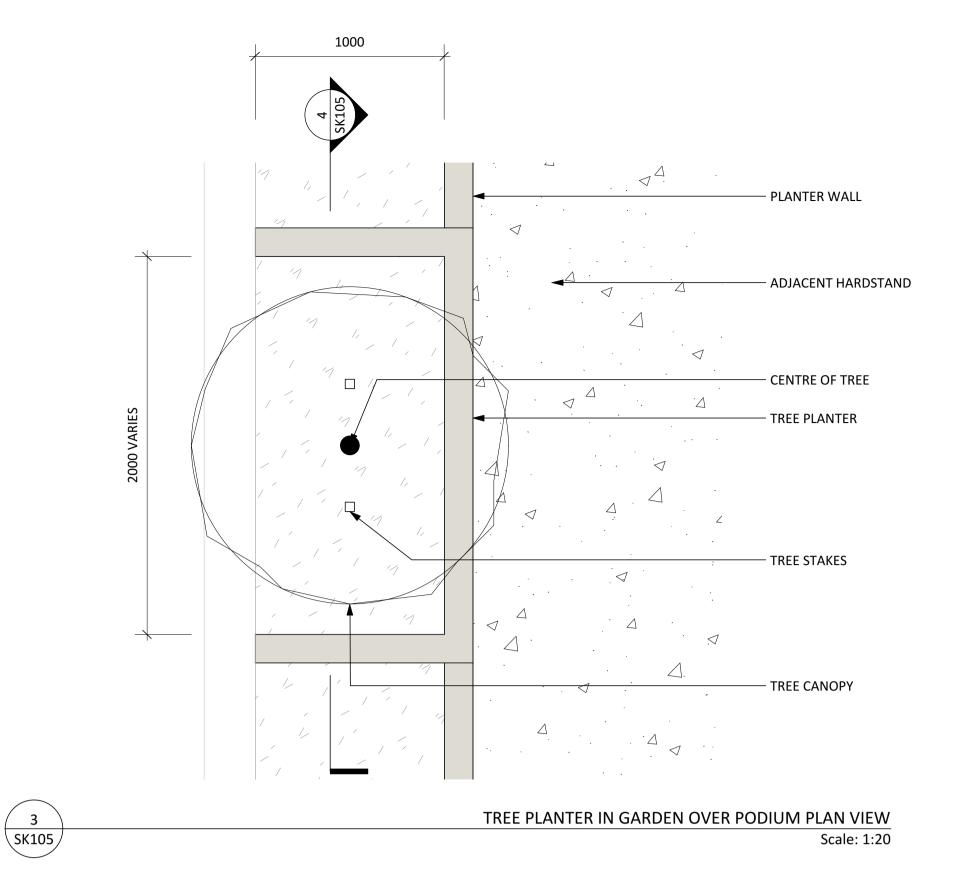

-PODIUM SLAB. REFER TO ARCHITECTURE

TREE PLANTER IN GARDEN OVER PODIUM DETAIL Scale: 1:20

SK105

DUCTING FOR IRRIGATION SHALL BE PROVIDED THROUGH PLANTER WALLS -HDPE WOVEN TREE WEBBING TIEING 2X STAKES TO TREE. TIES ARE TO BE INSTALLED AT BASE OF FIRST LATERAL BUT SHALL BE NO LOWER THAN 0.8M ABOVE GROUND LEVEL 50X50X1800MM H5 TREATED RADIATA STAKES. STAKES ARE TO BE DRIVEN 700MM INTO GROUND AND SHALL BE OUTSIDE ROOTBALL OF TREE. STAKE LENGTH DETERMINED BY HEIGHT OF TREE -75MM COMPACTED MULCH. MULCH TO BE 100MM CLEAR OF STEM. FINISH MULCH 25MM BELOW TOP OF PLANTER BACKFILL PLANTER WITH CLEAN SCREENED -TOPSOIL -PLANTER WALL MATERIALS VARY -ADJACENT GARDEN BED, LEVELS TBC CONCRETE FOOTING TO WALL OF PLANTER. DESIGN 30MM VERSICELL DRAINAGE GRID WRAPPED WITH -BIDIM FILTER CLOTH. CONNECT INTO STORMWATER TOP OF THE ROOT BALL SHALL BE FLUSH WITH TOPSOIL RETAINING WALL FOR RAMP TO CARPARK. REFER TO -ARCHITECTURE

STAND ALONE TREE PLANTER OVER PODIUM DETAIL

Scale: 1:20

4 SK105

30MM VERSICELL DRAINAGE GRID WRAPPED WITH

-BIDIM FILTER CLOTH. CONNECT INTO STORMWATER

-PODIUM SLAB. REFER TO ARCHITECTURE

TOP OF THE ROOT BALL SHALL BE FLUSH WITH TOPSOIL