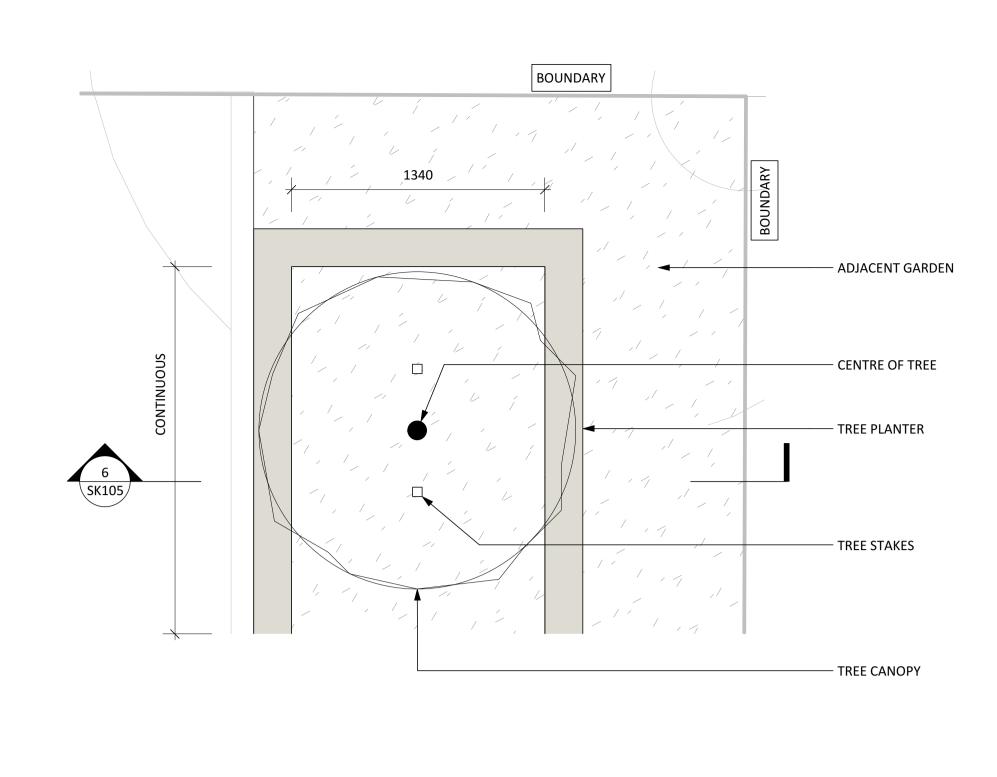

STAND ALONE TREE PLANTER OVER PODIUM PLAN VIEW

m 0274 511 486 office@design2.co.nz

w www.design2.co.nz

Design Squared Landscape Architects Ltd 207 Durham Street South Christchurch Central Christchurch, New Zealand

1000 VARIES

PETERBOROUGH STREET APARTMENTS | Rev Description | 1 FOR INFORMATION TREE PLANTER DETAILS

1340

BP 01/05/2020

AS NOTED @A1 Designed: BP/SD Α1 Drawn:

TREE PLANTER OVER GROUND DETAIL

DESIGN SQUARED