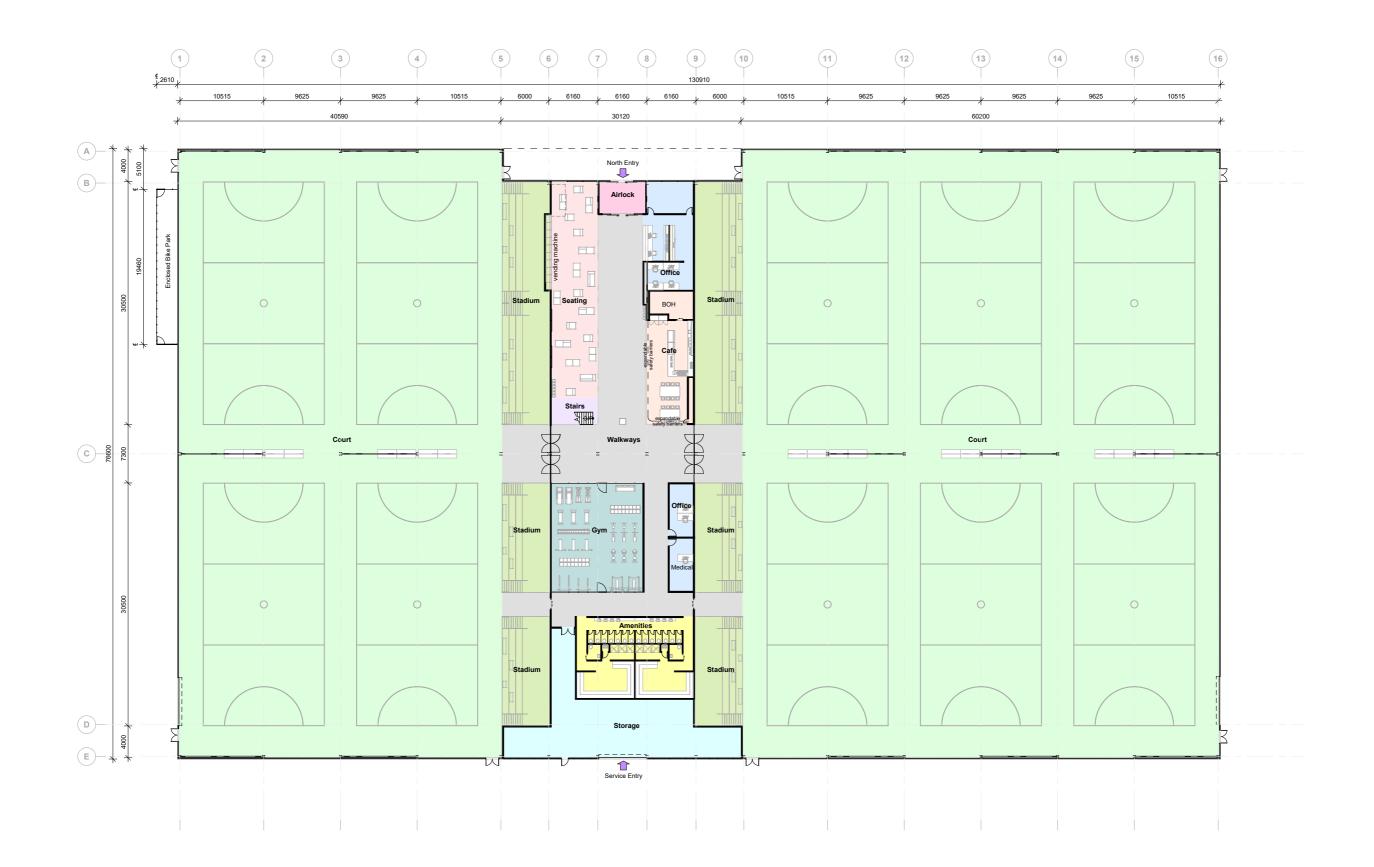

|  |
|-------------------------|-----|-----|-----|-----|-----|--|--|--|
|                         |     |     |     |     | I   |  |  |  |
| VISUAL SCALE 1:500 @ A1 |     |     |     |     |     |  |  |  |



| 0m                      | 10m |  | 20m |  | 30m |  | 40m | 5 | Dm |
|-------------------------|-----|--|-----|--|-----|--|-----|---|----|
|                         |     |  |     |  |     |  |     |   |    |
| VISUAL SCALE 1:500 @ A1 |     |  |     |  |     |  |     |   |    |



| 0m                      | 10m |  | 20m |  | 30m |  | 40m |   | 50m |
|-------------------------|-----|--|-----|--|-----|--|-----|---|-----|
|                         |     |  |     |  |     |  |     | _ | F   |
| VISUAL SCALE 1:500 @ A1 |     |  |     |  |     |  |     |   |     |



Enclosed Bike Park







#### Point A



#### Point B



## Point C



#### Point D



## Point E



#### Point F



## Point G



#### Point H







0800 963 803 admin@hierarchy.co.nz

*Christchurch office* Level 1, 70 Moorhouse Ave PO Box 7069, Sydenham Christchurch 8023

*Auckland office* Level 1, 11 Clayton Street Newmarket Auckland 1023

hierarchy.co.nz