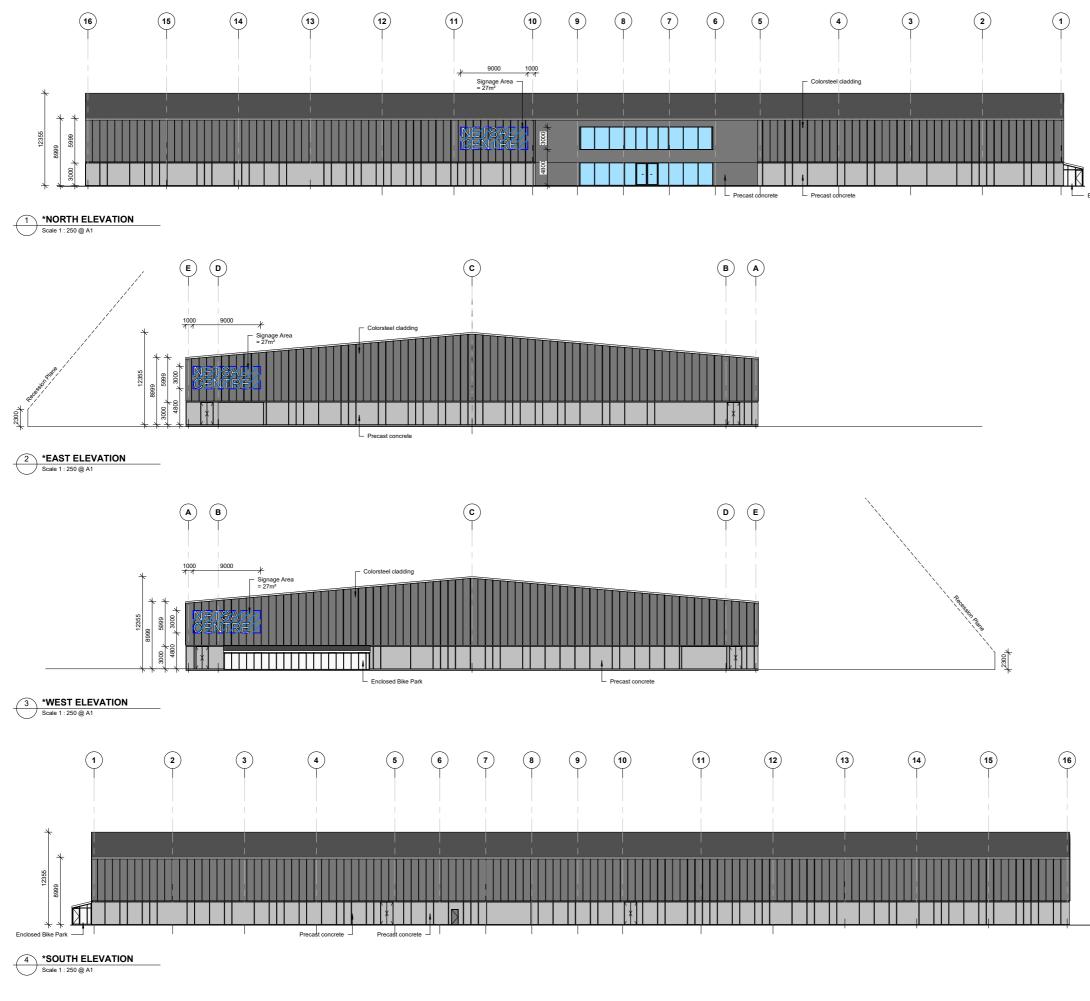

30m | 40m | 50m |  |  |  |
|-------------------------|-----|-----|-----|-----|-----|--|--|--|
|                         |     |     |     |     | I   |  |  |  |
| VISUAL SCALE 1:500 @ A1 |     |     |     |     |     |  |  |  |



| 0m                      | 10m |  | 20m |  | 30m |  | 40m | 5 | Dm |
|-------------------------|-----|--|-----|--|-----|--|-----|---|----|
|                         |     |  |     |  |     |  |     |   |    |
| VISUAL SCALE 1:500 @ A1 |     |  |     |  |     |  |     |   |    |



| 0m                      | 10m |  | 20m |  | 30m |  | 40m |   | 50m |
|-------------------------|-----|--|-----|--|-----|--|-----|---|-----|
|                         |     |  |     |  |     |  |     | _ | F   |
| VISUAL SCALE 1:500 @ A1 |     |  |     |  |     |  |     |   |     |



Enclosed Bike Park







#### Point A



#### Point B



## Point C



#### Point D



## Point E



#### Point F



## Point G



#### Point H







0800 963 803 admin@hierarchy.co.nz

*Christchurch office* Level 1, 70 Moorhouse Ave PO Box 7069, Sydenham Christchurch 8023

*Auckland office* Level 1, 11 Clayton Street Newmarket Auckland 1023

hierarchy.co.nz