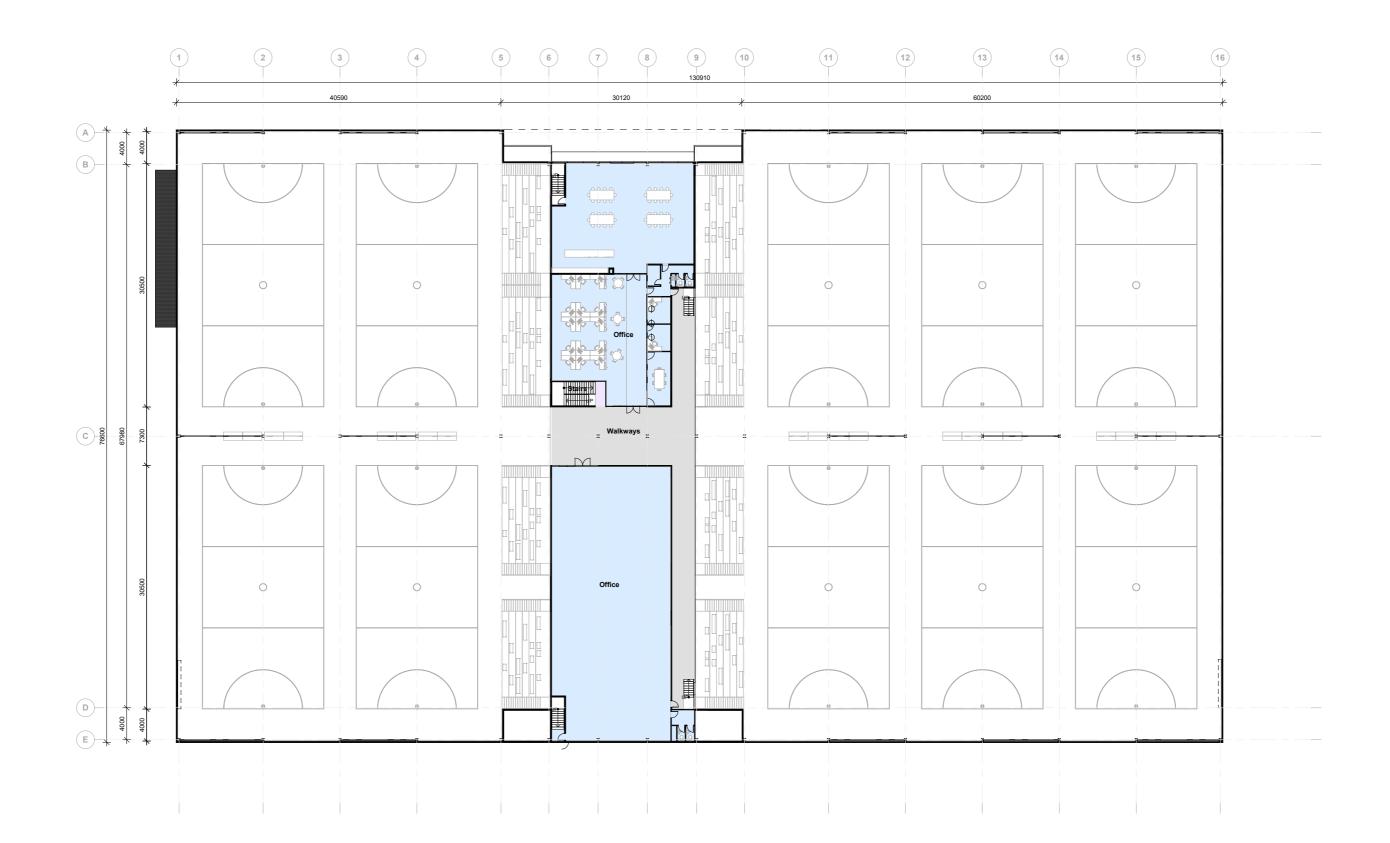

|
|-------------------------|-----|-----|-----|-----|-----|--|--|--|
|                         |     |     |     |     | I   |  |  |  |
| VISUAL SCALE 1:500 @ A1 |     |     |     |     |     |  |  |  |



| 0m                      | 10m |  | 20m |  | 30m |  | 40m | 5 | Dm |
|-------------------------|-----|--|-----|--|-----|--|-----|---|----|
|                         |     |  |     |  |     |  |     |   |    |
| VISUAL SCALE 1:500 @ A1 |     |  |     |  |     |  |     |   |    |



| 0m                      | 10m |  | 20m |  | 30m |  | 40m |   | 50m |
|-------------------------|-----|--|-----|--|-----|--|-----|---|-----|
|                         |     |  |     |  |     |  |     | _ | F   |
| VISUAL SCALE 1:500 @ A1 |     |  |     |  |     |  |     |   |     |



Enclosed Bike Park







#### Point A



#### Point B



## Point C



#### Point D



## Point E



#### Point F



## Point G



#### Point H







0800 963 803 admin@hierarchy.co.nz

*Christchurch office* Level 1, 70 Moorhouse Ave PO Box 7069, Sydenham Christchurch 8023

*Auckland office* Level 1, 11 Clayton Street Newmarket Auckland 1023

hierarchy.co.nz