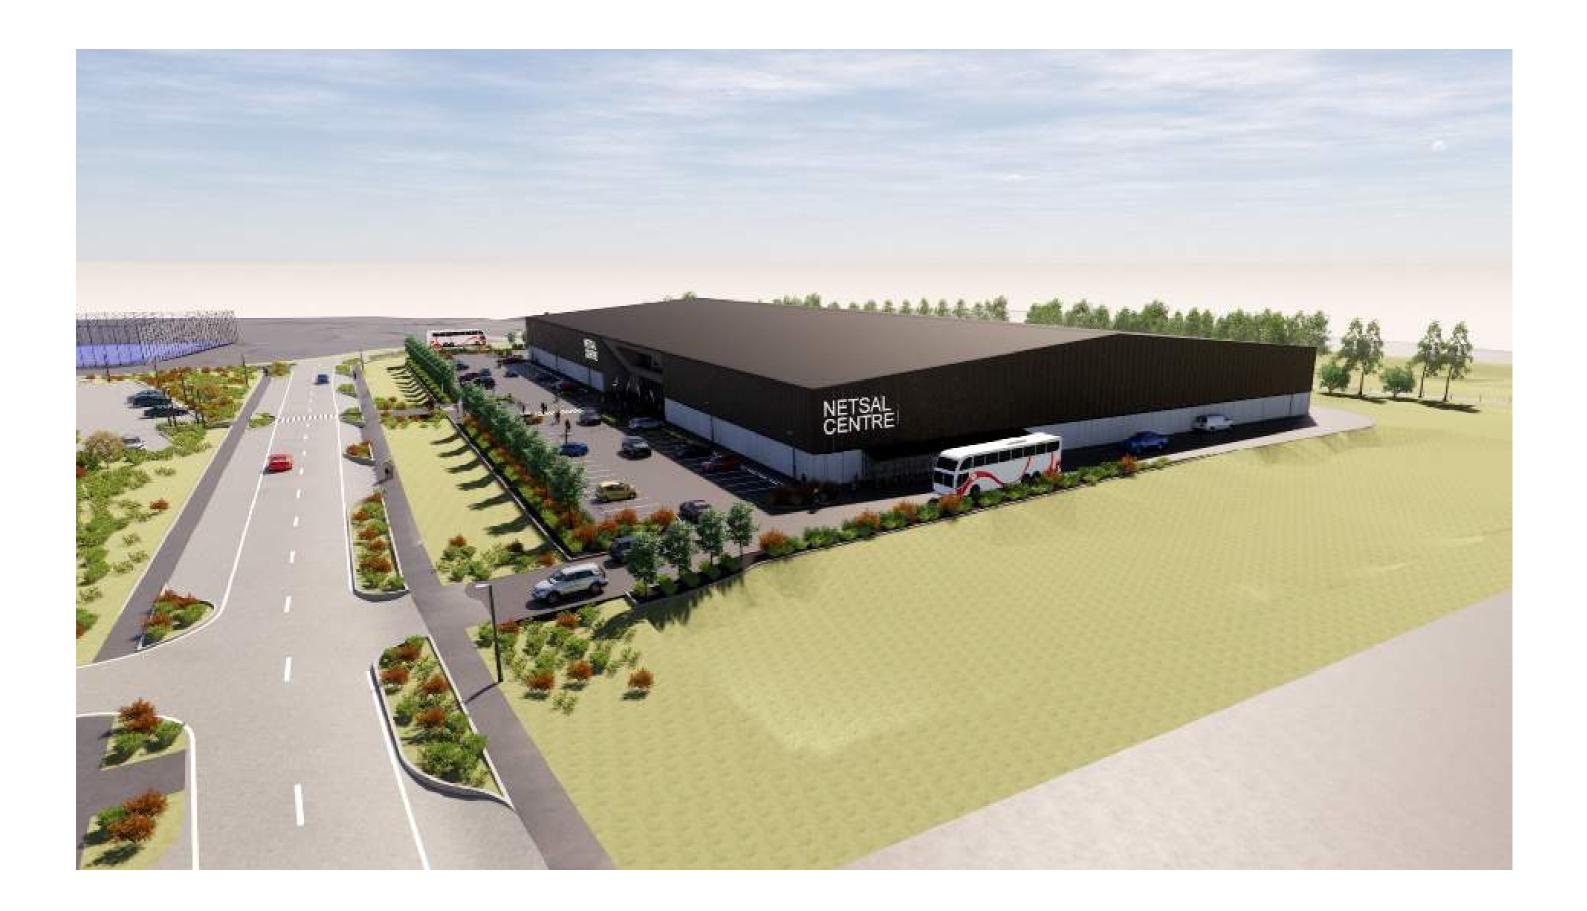

# Netsal Centre

## **Design Document**

Revision J Date 11/03/2020

| 0m                      | 10m | 20m | 30m | 40m | 50m |  |  |  |
|-------------------------|-----|-----|-----|-----|-----|--|--|--|
|                         |     |     |     |     | I   |  |  |  |
| VISUAL SCALE 1:500 @ A1 |     |     |     |     |     |  |  |  |