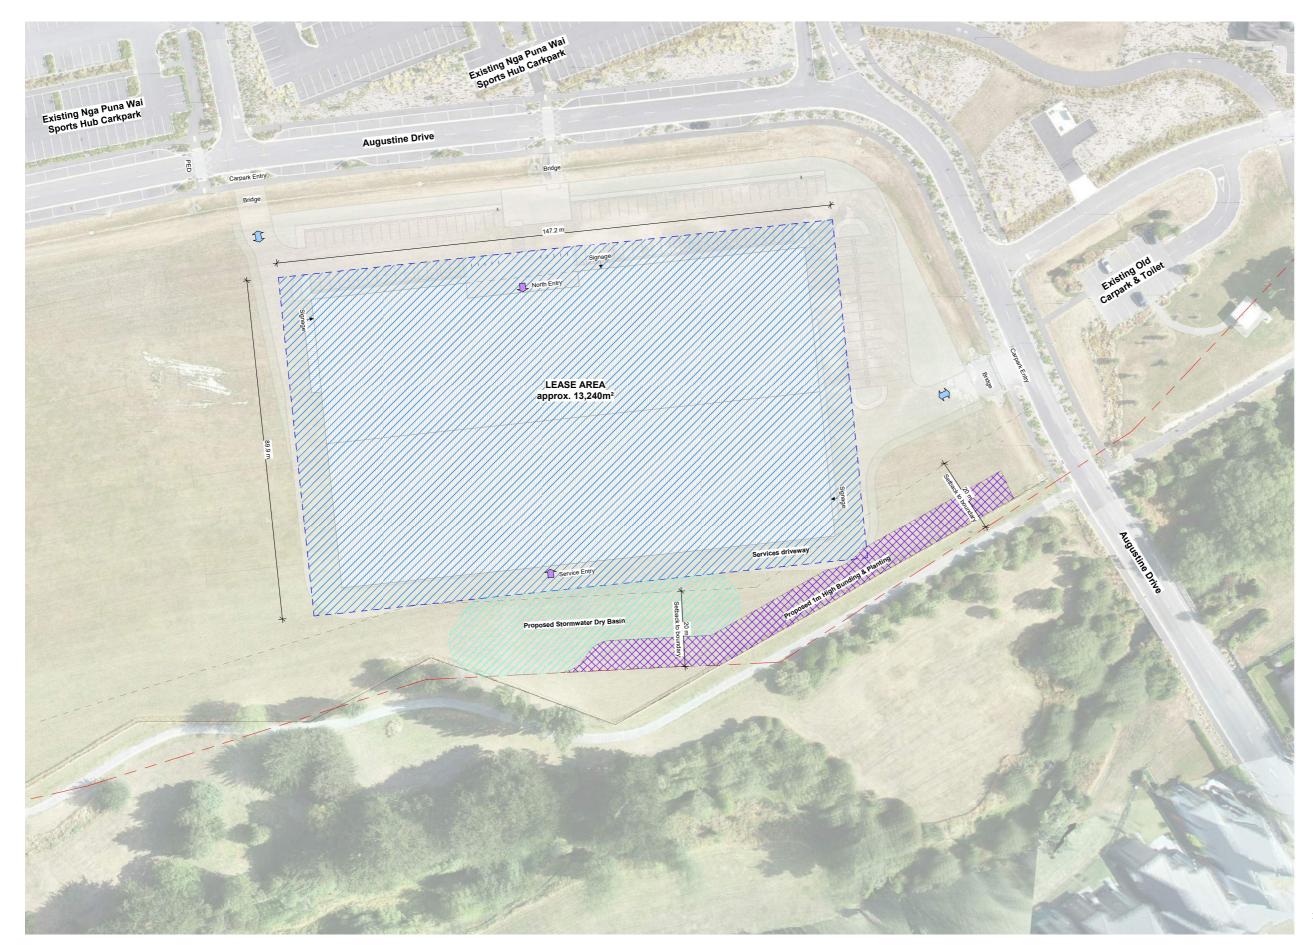

# Netsal Centre

## **Design Document**

Revision J Date 11/03/2020





| 0m                      | 10m | 20m | 30m | 40m | 50m |  |  |  |
|-------------------------|-----|-----|-----|-----|-----|--|--|--|
|                         |     |     |     |     | I   |  |  |  |
| VISUAL SCALE 1:500 @ A1 |     |     |     |     |     |  |  |  |



| 0m                      | 10m |  | 20m |  | 30m |  | 40m | 5 | Dm |
|-------------------------|-----|--|-----|--|-----|--|-----|---|----|
|                         |     |  |     |  |     |  |     |   |    |
| VISUAL SCALE 1:500 @ A1 |     |  |     |  |     |  |     |   |    |



| 0m                      | 10m |  | 20m |  | 30m |  | 40m |   | 50m |
|-------------------------|-----|--|-----|--|-----|--|-----|---|-----|
|                         |     |  |     |  |     |  |     | _ | F   |
| VISUAL SCALE 1:500 @ A1 |     |  |     |  |     |  |     |   |     |



Enclosed Bike Park







#### Point A



#### Point B



## Point C



#### Point D



## Point E



#### Point F



## Point G



#### Point H







0800 963 803 admin@hierarchy.co.nz

*Christchurch office* Level 1, 70 Moorhouse Ave PO Box 7069, Sydenham Christchurch 8023

*Auckland office* Level 1, 11 Clayton Street Newmarket Auckland 1023

hierarchy.co.nz