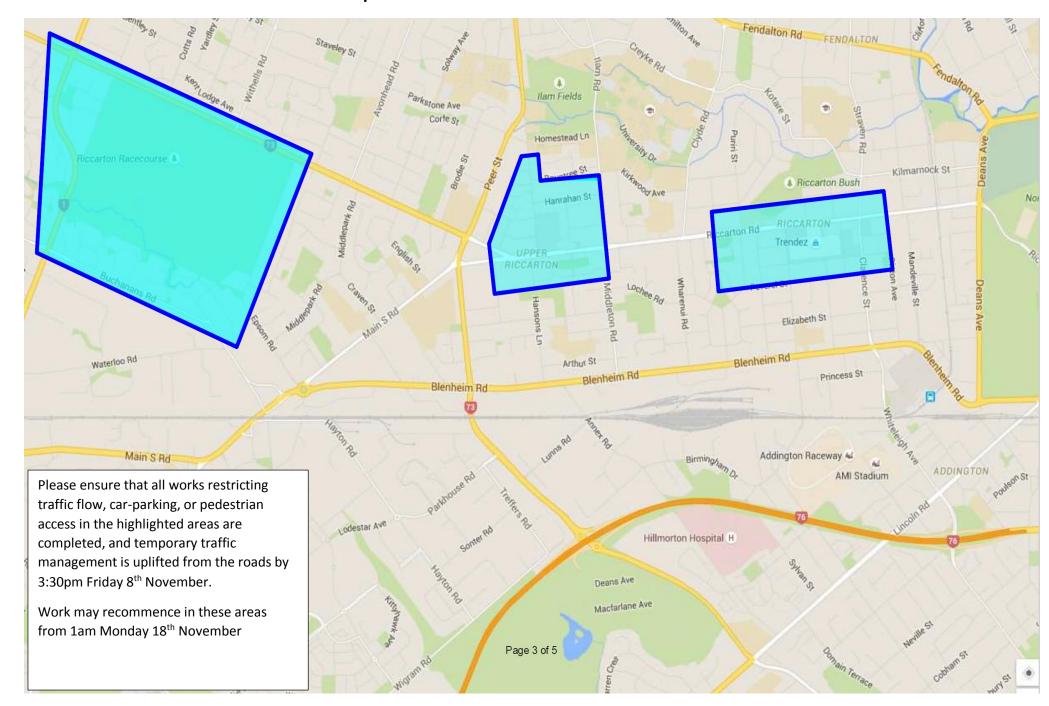

We are therefore aiming to minimise disruption on connecting Strategic Routes, and to maximise access to and parking around Retail and Entertainment areas during this period.

Please refer to the maps attached.

Project Managers, Engineers and STMS's: Please ensure that all works restricting traffic flow, car-parking, or pedestrian access in the highlighted areas are completed, and temporary traffic management is uplifted from the roads by 3:30pm Friday 8<sup>th</sup> November.

# Retail and Events Areas – Cup and Show Week 2019