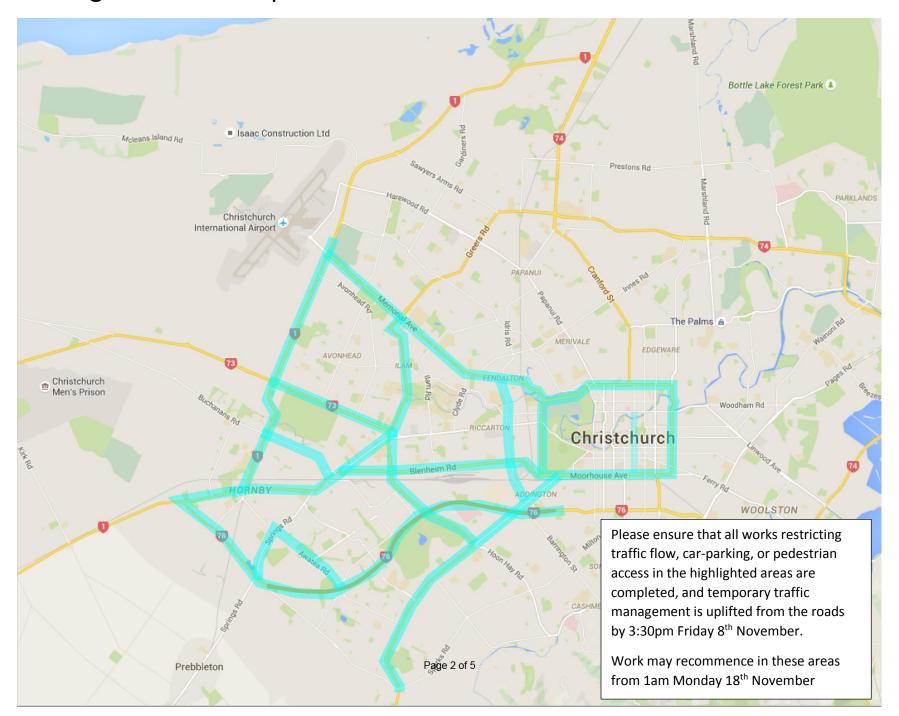

## **Cup and Show Week 2019 Restrictions**

Cup and Show Week is expected to place significant transport pressure on some Strategic Route and Retail / Venue areas in Christchurch between Sat 9th and Sun 17th November.

We are therefore aiming to minimise disruption on connecting Strategic Routes, and to maximise access to and parking around Retail and Entertainment areas during this period.

Please refer to the maps attached.

Project Managers, Engineers and STMS's: Please ensure that all works restricting traffic flow, car-parking, or pedestrian access in the highlighted areas are completed, and temporary traffic management is uplifted from the roads by 3:30pm Friday 8<sup>th</sup> November.

# Strategic Routes – Cup and Show Week 2019