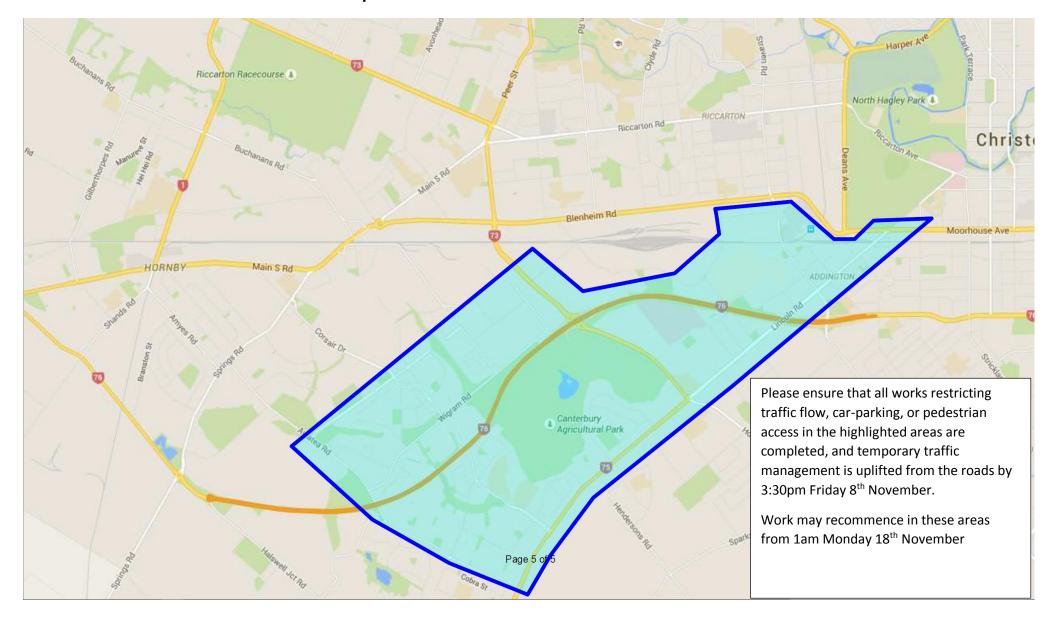

We are therefore aiming to minimise disruption on connecting Strategic Routes, and to maximise access to and parking around Retail and Entertainment areas during this period.

Please refer to the maps attached.

Project Managers, Engineers and STMS's: Please ensure that all works restricting traffic flow, car-parking, or pedestrian access in the highlighted areas are completed, and temporary traffic management is uplifted from the roads by 3:30pm Friday 8<sup>th</sup> November.

# Retail and Events Areas – Cup and Show Week 2019