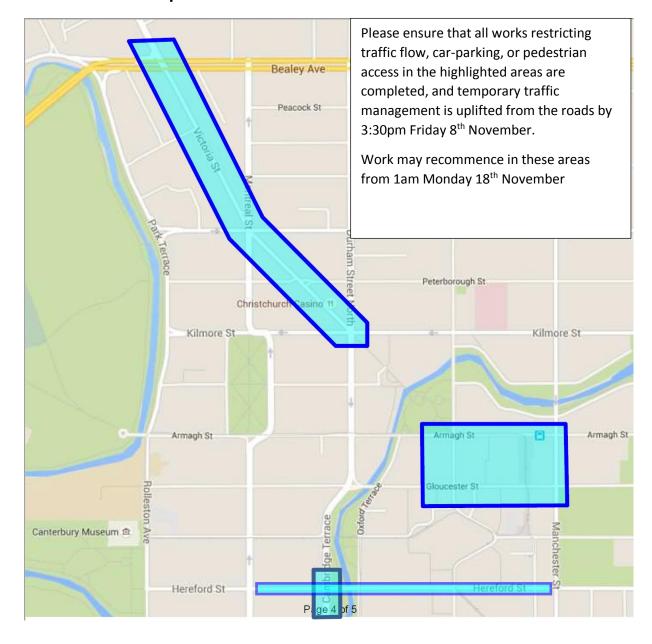

We are therefore aiming to minimise disruption on connecting Strategic Routes, and to maximise access to and parking around Retail and Entertainment areas during this period.

Please refer to the maps attached.

Project Managers, Engineers and STMS's: Please ensure that all works restricting traffic flow, car-parking, or pedestrian access in the highlighted areas are completed, and temporary traffic management is uplifted from the roads by 3:30pm Friday 8<sup>th</sup> November.

# Retail and Events Areas – Cup and Show Week 2019